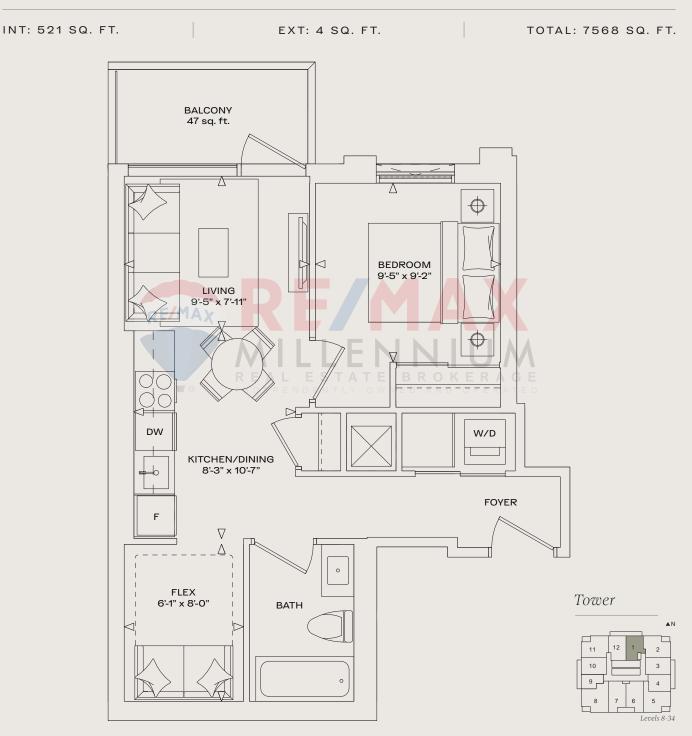

| AR                                                                                                                                                                                                                                                                                                                                                                                                                                                                                                                                                                                                                                                                                                                                                                                                                                                                                                                                                                                                                                                                                                                                                                                                                                                                                                                                                                                                                                                                                                                                                                                                                                                                                                                                                                                                                                                                                                                                                                                                                                                                                                                                                                                                                                                                                                                                                                                                                                                                                                                                                                                                   | C A I                                                                                                                                                                               | DIA D                                                                                                                                                                                                                                              | IST                                                                                                                                                                                                                   | r i c                                                                                                                                                                                                                                                                                                                                                                                                                                                                                                                                                                       |                                                                                                                                                                                      |
|------------------------------------------------------------------------------------------------------------------------------------------------------------------------------------------------------------------------------------------------------------------------------------------------------------------------------------------------------------------------------------------------------------------------------------------------------------------------------------------------------------------------------------------------------------------------------------------------------------------------------------------------------------------------------------------------------------------------------------------------------------------------------------------------------------------------------------------------------------------------------------------------------------------------------------------------------------------------------------------------------------------------------------------------------------------------------------------------------------------------------------------------------------------------------------------------------------------------------------------------------------------------------------------------------------------------------------------------------------------------------------------------------------------------------------------------------------------------------------------------------------------------------------------------------------------------------------------------------------------------------------------------------------------------------------------------------------------------------------------------------------------------------------------------------------------------------------------------------------------------------------------------------------------------------------------------------------------------------------------------------------------------------------------------------------------------------------------------------------------------------------------------------------------------------------------------------------------------------------------------------------------------------------------------------------------------------------------------------------------------------------------------------------------------------------------------------------------------------------------------------------------------------------------------------------------------------------------------------|-------------------------------------------------------------------------------------------------------------------------------------------------------------------------------------|----------------------------------------------------------------------------------------------------------------------------------------------------------------------------------------------------------------------------------------------------|-----------------------------------------------------------------------------------------------------------------------------------------------------------------------------------------------------------------------|-----------------------------------------------------------------------------------------------------------------------------------------------------------------------------------------------------------------------------------------------------------------------------------------------------------------------------------------------------------------------------------------------------------------------------------------------------------------------------------------------------------------------------------------------------------------------------|--------------------------------------------------------------------------------------------------------------------------------------------------------------------------------------|
|                                                                                                                                                                                                                                                                                                                                                                                                                                                                                                                                                                                                                                                                                                                                                                                                                                                                                                                                                                                                                                                                                                                                                                                                                                                                                                                                                                                                                                                                                                                                                                                                                                                                                                                                                                                                                                                                                                                                                                                                                                                                                                                                                                                                                                                                                                                                                                                                                                                                                                                                                                                                      | Reside                                                                                                                                                                              | nces at BLOOR                                                                                                                                                                                                                                      | ₹ & KIPLI                                                                                                                                                                                                             | N G                                                                                                                                                                                                                                                                                                                                                                                                                                                                                                                                                                         |                                                                                                                                                                                      |
|                                                                                                                                                                                                                                                                                                                                                                                                                                                                                                                                                                                                                                                                                                                                                                                                                                                                                                                                                                                                                                                                                                                                                                                                                                                                                                                                                                                                                                                                                                                                                                                                                                                                                                                                                                                                                                                                                                                                                                                                                                                                                                                                                                                                                                                                                                                                                                                                                                                                                                                                                                                                      | PODI                                                                                                                                                                                | UM PREVIEW                                                                                                                                                                                                                                         | PRICE L                                                                                                                                                                                                               | IST                                                                                                                                                                                                                                                                                                                                                                                                                                                                                                                                                                         |                                                                                                                                                                                      |
|                                                                                                                                                                                                                                                                                                                                                                                                                                                                                                                                                                                                                                                                                                                                                                                                                                                                                                                                                                                                                                                                                                                                                                                                                                                                                                                                                                                                                                                                                                                                                                                                                                                                                                                                                                                                                                                                                                                                                                                                                                                                                                                                                                                                                                                                                                                                                                                                                                                                                                                                                                                                      |                                                                                                                                                                                     | INCENTIVE SUI                                                                                                                                                                                                                                      | MMARY                                                                                                                                                                                                                 |                                                                                                                                                                                                                                                                                                                                                                                                                                                                                                                                                                             |                                                                                                                                                                                      |
|                                                                                                                                                                                                                                                                                                                                                                                                                                                                                                                                                                                                                                                                                                                                                                                                                                                                                                                                                                                                                                                                                                                                                                                                                                                                                                                                                                                                                                                                                                                                                                                                                                                                                                                                                                                                                                                                                                                                                                                                                                                                                                                                                                                                                                                                                                                                                                                                                                                                                                                                                                                                      |                                                                                                                                                                                     | Platinum Extended Dep                                                                                                                                                                                                                              |                                                                                                                                                                                                                       |                                                                                                                                                                                                                                                                                                                                                                                                                                                                                                                                                                             |                                                                                                                                                                                      |
|                                                                                                                                                                                                                                                                                                                                                                                                                                                                                                                                                                                                                                                                                                                                                                                                                                                                                                                                                                                                                                                                                                                                                                                                                                                                                                                                                                                                                                                                                                                                                                                                                                                                                                                                                                                                                                                                                                                                                                                                                                                                                                                                                                                                                                                                                                                                                                                                                                                                                                                                                                                                      |                                                                                                                                                                                     | Only 15% Deposit Unti                                                                                                                                                                                                                              |                                                                                                                                                                                                                       | Over 750 S                                                                                                                                                                                                                                                                                                                                                                                                                                                                                                                                                                  | ~ E+                                                                                                                                                                                 |
| Units Under 750 Sq. Ft.                                                                                                                                                                                                                                                                                                                                                                                                                                                                                                                                                                                                                                                                                                                                                                                                                                                                                                                                                                                                                                                                                                                                                                                                                                                                                                                                                                                                                                                                                                                                                                                                                                                                                                                                                                                                                                                                                                                                                                                                                                                                                                                                                                                                                                                                                                                                                                                                                                                                                                                                                                              |                                                                                                                                                                                     |                                                                                                                                                                                                                                                    | Units Over 750 Sq. Ft.                                                                                                                                                                                                |                                                                                                                                                                                                                                                                                                                                                                                                                                                                                                                                                                             |                                                                                                                                                                                      |
| \$10,000 Upon Signing <sub>≠</sub><br>Balance to 5% in 30 days<br><del>5% in 180 days</del> 2.5% in 270 days<br>2.5% in 365 days<br><del>5% in 500 days</del> 2.5% in 540 days<br>2.5% in 720 days<br>Additonal 5% due on                                                                                                                                                                                                                                                                                                                                                                                                                                                                                                                                                                                                                                                                                                                                                                                                                                                                                                                                                                                                                                                                                                                                                                                                                                                                                                                                                                                                                                                                                                                                                                                                                                                                                                                                                                                                                                                                                                                                                                                                                                                                                                                                                                                                                                                                                                                                                                            |                                                                                                                                                                                     |                                                                                                                                                                                                                                                    | \$10,000 Upon Signing₌<br>Balance to 5% in 30 days<br>5% in <del>180</del> 365 days<br>5% in <del>500</del> 720 days                                                                                                  |                                                                                                                                                                                                                                                                                                                                                                                                                                                                                                                                                                             |                                                                                                                                                                                      |
|                                                                                                                                                                                                                                                                                                                                                                                                                                                                                                                                                                                                                                                                                                                                                                                                                                                                                                                                                                                                                                                                                                                                                                                                                                                                                                                                                                                                                                                                                                                                                                                                                                                                                                                                                                                                                                                                                                                                                                                                                                                                                                                                                                                                                                                                                                                                                                                                                                                                                                                                                                                                      |                                                                                                                                                                                     | Capped Development                                                                                                                                                                                                                                 |                                                                                                                                                                                                                       |                                                                                                                                                                                                                                                                                                                                                                                                                                                                                                                                                                             |                                                                                                                                                                                      |
|                                                                                                                                                                                                                                                                                                                                                                                                                                                                                                                                                                                                                                                                                                                                                                                                                                                                                                                                                                                                                                                                                                                                                                                                                                                                                                                                                                                                                                                                                                                                                                                                                                                                                                                                                                                                                                                                                                                                                                                                                                                                                                                                                                                                                                                                                                                                                                                                                                                                                                                                                                                                      |                                                                                                                                                                                     | Studio, 1BR, 1BR+F:<br>2BR, 3BR: \$19,0                                                                                                                                                                                                            |                                                                                                                                                                                                                       |                                                                                                                                                                                                                                                                                                                                                                                                                                                                                                                                                                             |                                                                                                                                                                                      |
|                                                                                                                                                                                                                                                                                                                                                                                                                                                                                                                                                                                                                                                                                                                                                                                                                                                                                                                                                                                                                                                                                                                                                                                                                                                                                                                                                                                                                                                                                                                                                                                                                                                                                                                                                                                                                                                                                                                                                                                                                                                                                                                                                                                                                                                                                                                                                                                                                                                                                                                                                                                                      |                                                                                                                                                                                     | Parking<br>Parking: \$85,000 \$<br>Electric Vehicle Parking: \$9<br>(units 675 sqft+<br>Free Right to Lease Durin<br>Free Assignme                                                                                                                 | 9 <del>5,000</del> \$85,000<br>⊦)<br>ng Occupancy*                                                                                                                                                                    |                                                                                                                                                                                                                                                                                                                                                                                                                                                                                                                                                                             |                                                                                                                                                                                      |
|                                                                                                                                                                                                                                                                                                                                                                                                                                                                                                                                                                                                                                                                                                                                                                                                                                                                                                                                                                                                                                                                                                                                                                                                                                                                                                                                                                                                                                                                                                                                                                                                                                                                                                                                                                                                                                                                                                                                                                                                                                                                                                                                                                                                                                                                                                                                                                                                                                                                                                                                                                                                      |                                                                                                                                                                                     |                                                                                                                                                                                                                                                    |                                                                                                                                                                                                                       |                                                                                                                                                                                                                                                                                                                                                                                                                                                                                                                                                                             |                                                                                                                                                                                      |
|                                                                                                                                                                                                                                                                                                                                                                                                                                                                                                                                                                                                                                                                                                                                                                                                                                                                                                                                                                                                                                                                                                                                                                                                                                                                                                                                                                                                                                                                                                                                                                                                                                                                                                                                                                                                                                                                                                                                                                                                                                                                                                                                                                                                                                                                                                                                                                                                                                                                                                                                                                                                      |                                                                                                                                                                                     |                                                                                                                                                                                                                                                    |                                                                                                                                                                                                                       |                                                                                                                                                                                                                                                                                                                                                                                                                                                                                                                                                                             |                                                                                                                                                                                      |
|                                                                                                                                                                                                                                                                                                                                                                                                                                                                                                                                                                                                                                                                                                                                                                                                                                                                                                                                                                                                                                                                                                                                                                                                                                                                                                                                                                                                                                                                                                                                                                                                                                                                                                                                                                                                                                                                                                                                                                                                                                                                                                                                                                                                                                                                                                                                                                                                                                                                                                                                                                                                      |                                                                                                                                                                                     | Maintenance: \$0.6<br>Excluding: Water, Hyc                                                                                                                                                                                                        |                                                                                                                                                                                                                       |                                                                                                                                                                                                                                                                                                                                                                                                                                                                                                                                                                             |                                                                                                                                                                                      |
| R                                                                                                                                                                                                                                                                                                                                                                                                                                                                                                                                                                                                                                                                                                                                                                                                                                                                                                                                                                                                                                                                                                                                                                                                                                                                                                                                                                                                                                                                                                                                                                                                                                                                                                                                                                                                                                                                                                                                                                                                                                                                                                                                                                                                                                                                                                                                                                                                                                                                                                                                                                                                    | E/MAX <sup>(VA</sup>                                                                                                                                                                |                                                                                                                                                                                                                                                    | dro, Ġas                                                                                                                                                                                                              | )                                                                                                                                                                                                                                                                                                                                                                                                                                                                                                                                                                           |                                                                                                                                                                                      |
| UNIT MODEL                                                                                                                                                                                                                                                                                                                                                                                                                                                                                                                                                                                                                                                                                                                                                                                                                                                                                                                                                                                                                                                                                                                                                                                                                                                                                                                                                                                                                                                                                                                                                                                                                                                                                                                                                                                                                                                                                                                                                                                                                                                                                                                                                                                                                                                                                                                                                                                                                                                                                                                                                                                           | E/MAX (VA                                                                                                                                                                           | Excluding: Water, Hyd<br>SAMPLE PODIUM PREVI<br>RIETY OF OTHER FLOORPLA                                                                                                                                                                            | dro, Ġas                                                                                                                                                                                                              | )<br>FLOOR                                                                                                                                                                                                                                                                                                                                                                                                                                                                                                                                                                  | PRICE                                                                                                                                                                                |
|                                                                                                                                                                                                                                                                                                                                                                                                                                                                                                                                                                                                                                                                                                                                                                                                                                                                                                                                                                                                                                                                                                                                                                                                                                                                                                                                                                                                                                                                                                                                                                                                                                                                                                                                                                                                                                                                                                                                                                                                                                                                                                                                                                                                                                                                                                                                                                                                                                                                                                                                                                                                      |                                                                                                                                                                                     | Excluding: Water, Hyd<br>SAMPLE PODIUM PREVI<br>RIETY OF OTHER FLOORPLA<br>STUDIO<br>UNIT SIZE<br>390                                                                                                                                              | dro, Gas<br>EW PRICING:<br>NNS ARE AVAILABLE                                                                                                                                                                          | FLOOR<br>2                                                                                                                                                                                                                                                                                                                                                                                                                                                                                                                                                                  | <b>PRICE</b><br>\$489,900                                                                                                                                                            |
| UNIT MODEL                                                                                                                                                                                                                                                                                                                                                                                                                                                                                                                                                                                                                                                                                                                                                                                                                                                                                                                                                                                                                                                                                                                                                                                                                                                                                                                                                                                                                                                                                                                                                                                                                                                                                                                                                                                                                                                                                                                                                                                                                                                                                                                                                                                                                                                                                                                                                                                                                                                                                                                                                                                           | UNIT TYPE                                                                                                                                                                           | Excluding: Water, Hyc<br>SAMPLE PODIUM PREVI<br>RIETY OF OTHER FLOORPLA<br>STUDIO<br>UNIT SIZE                                                                                                                                                     | dro, Gas<br>EW PRICING:<br>ANS ARE AVAILABLE<br>EXPOSURE                                                                                                                                                              | FLOOR                                                                                                                                                                                                                                                                                                                                                                                                                                                                                                                                                                       |                                                                                                                                                                                      |
| UNIT MODEL<br>POINTS                                                                                                                                                                                                                                                                                                                                                                                                                                                                                                                                                                                                                                                                                                                                                                                                                                                                                                                                                                                                                                                                                                                                                                                                                                                                                                                                                                                                                                                                                                                                                                                                                                                                                                                                                                                                                                                                                                                                                                                                                                                                                                                                                                                                                                                                                                                                                                                                                                                                                                                                                                                 | UNIT TYPE<br>STUDIO                                                                                                                                                                 | Excluding: Water, Hyd<br>SAMPLE PODIUM PREVI<br>RIETY OF OTHER FLOORPLA<br>STUDIO<br>UNIT SIZE<br>390                                                                                                                                              | dro, Ġas<br>EW PRICING:<br>ANS ARE AVAILABLE<br>EXPOSURE<br>NORTH                                                                                                                                                     | FLOOR<br>2                                                                                                                                                                                                                                                                                                                                                                                                                                                                                                                                                                  | \$489,900                                                                                                                                                                            |
| UNIT MODEL<br>POINTS                                                                                                                                                                                                                                                                                                                                                                                                                                                                                                                                                                                                                                                                                                                                                                                                                                                                                                                                                                                                                                                                                                                                                                                                                                                                                                                                                                                                                                                                                                                                                                                                                                                                                                                                                                                                                                                                                                                                                                                                                                                                                                                                                                                                                                                                                                                                                                                                                                                                                                                                                                                 | UNIT TYPE<br>STUDIO                                                                                                                                                                 | Excluding: Water, Hyd<br>SAMPLE PODIUM PREVI<br>RIETY OF OTHER FLOORPLA<br>STUDIO<br>UNIT SIZE<br>390<br>422                                                                                                                                       | dro, Gas EW PRICING: ANS ARE AVAILABLE EXPOSURE NORTH WEST                                                                                                                                                            | FLOOR<br>2                                                                                                                                                                                                                                                                                                                                                                                                                                                                                                                                                                  | \$489,900                                                                                                                                                                            |
| UNIT MODEL<br>POINTS                                                                                                                                                                                                                                                                                                                                                                                                                                                                                                                                                                                                                                                                                                                                                                                                                                                                                                                                                                                                                                                                                                                                                                                                                                                                                                                                                                                                                                                                                                                                                                                                                                                                                                                                                                                                                                                                                                                                                                                                                                                                                                                                                                                                                                                                                                                                                                                                                                                                                                                                                                                 | UNIT TYPE<br>STUDIO                                                                                                                                                                 | Excluding: Water, Hyd<br>SAMPLE PODIUM PREVI<br>RIETY OF OTHER FLOORPLA<br>STUDIO<br>UNIT SIZE<br>390                                                                                                                                              | dro, Gas EW PRICING: ANS ARE AVAILABLE EXPOSURE NORTH WEST                                                                                                                                                            | FLOOR<br>2                                                                                                                                                                                                                                                                                                                                                                                                                                                                                                                                                                  | \$489,900                                                                                                                                                                            |
| UNIT MODEL<br>POINTS<br>JUDGE                                                                                                                                                                                                                                                                                                                                                                                                                                                                                                                                                                                                                                                                                                                                                                                                                                                                                                                                                                                                                                                                                                                                                                                                                                                                                                                                                                                                                                                                                                                                                                                                                                                                                                                                                                                                                                                                                                                                                                                                                                                                                                                                                                                                                                                                                                                                                                                                                                                                                                                                                                        | UNIT TYPE<br>STUDIO<br>STUDIO                                                                                                                                                       | Excluding: Water, Hyd<br>SAMPLE PODIUM PREVI<br>RIETY OF OTHER FLOORPLA<br>STUDIO<br>UNIT SIZE<br>390<br>422<br>1 BEDROOM                                                                                                                          | dro, Gas                                                                                                                                                                                                              | FLOOR<br>2<br>O PEPATES<br>3                                                                                                                                                                                                                                                                                                                                                                                                                                                                                                                                                | \$489,900<br>\$549,900                                                                                                                                                               |
| UNIT MODEL<br>POINTS<br>JUDGE<br>DURBAN                                                                                                                                                                                                                                                                                                                                                                                                                                                                                                                                                                                                                                                                                                                                                                                                                                                                                                                                                                                                                                                                                                                                                                                                                                                                                                                                                                                                                                                                                                                                                                                                                                                                                                                                                                                                                                                                                                                                                                                                                                                                                                                                                                                                                                                                                                                                                                                                                                                                                                                                                              | UNIT TYPE<br>STUDIO<br>STUDIO<br>1B                                                                                                                                                 | Excluding: Water, Hyd<br>SAMPLE PODIUM PREVI<br>RIETY OF OTHER FLOORPLA<br>STUDIO<br>UNIT SIZE<br>390<br>422<br>1 BEDROOM<br>463<br>1 BEDROOM + FI                                                                                                 | dro, Gas EW PRICING: INS ARE AVAILABLE EXPOSURE NORTH NORTH LEX                                                                                                                                                       | FLOOR<br>2<br>BERATED<br>3                                                                                                                                                                                                                                                                                                                                                                                                                                                                                                                                                  | \$489,900<br>\$549,900<br>\$569,900                                                                                                                                                  |
| UNIT MODEL<br>POINTS<br>JUDGE<br>DURBAN                                                                                                                                                                                                                                                                                                                                                                                                                                                                                                                                                                                                                                                                                                                                                                                                                                                                                                                                                                                                                                                                                                                                                                                                                                                                                                                                                                                                                                                                                                                                                                                                                                                                                                                                                                                                                                                                                                                                                                                                                                                                                                                                                                                                                                                                                                                                                                                                                                                                                                                                                              | UNIT TYPE<br>STUDIO<br>STUDIO<br>1B<br>1B+F                                                                                                                                         | Excluding: Water, Hyd<br>SAMPLE PODIUM PREVI<br>RIETY OF OTHER FLOORPLA<br>STUDIO<br>UNIT SIZE<br>390<br>1 BEDROOM<br>463<br>1 BEDROOM + FI<br>532                                                                                                 | Iro, Gas EW PRICING: INS ARE AVAILABLE EXPOSURE NORTH NORTH LEX NORTH                                                                                                                                                 | FLOOR<br>2<br>B R A T E C<br>3<br>2<br>2<br>2<br>3                                                                                                                                                                                                                                                                                                                                                                                                                                                                                                                          | \$489,900<br>\$549,900<br>\$569,900<br>\$649,900                                                                                                                                     |
| UNIT MODEL<br>POINTS<br>JUDGE<br>DURBAN                                                                                                                                                                                                                                                                                                                                                                                                                                                                                                                                                                                                                                                                                                                                                                                                                                                                                                                                                                                                                                                                                                                                                                                                                                                                                                                                                                                                                                                                                                                                                                                                                                                                                                                                                                                                                                                                                                                                                                                                                                                                                                                                                                                                                                                                                                                                                                                                                                                                                                                                                              | UNIT TYPE<br>STUDIO<br>STUDIO<br>1B                                                                                                                                                 | Excluding: Water, Hyd<br>SAMPLE PODIUM PREVI<br>RIETY OF OTHER FLOORPLA<br>STUDIO<br>UNIT SIZE<br>390<br>422<br>1 BEDROOM<br>463<br>1 BEDROOM + FI                                                                                                 | dro, Gas EW PRICING: INS ARE AVAILABLE EXPOSURE NORTH NORTH LEX                                                                                                                                                       | FLOOR<br>2<br>BERATED<br>3                                                                                                                                                                                                                                                                                                                                                                                                                                                                                                                                                  | \$489,900<br>\$549,900<br>\$569,900                                                                                                                                                  |
| UNIT MODEL<br>POINTS<br>JUDGE<br>DURBAN<br>DURBAN                                                                                                                                                                                                                                                                                                                                                                                                                                                                                                                                                                                                                                                                                                                                                                                                                                                                                                                                                                                                                                                                                                                                                                                                                                                                                                                                                                                                                                                                                                                                                                                                                                                                                                                                                                                                                                                                                                                                                                                                                                                                                                                                                                                                                                                                                                                                                                                                                                                                                                                                                    | UNIT TYPE<br>STUDIO<br>STUDIO<br>1B<br>1B+F<br>1B+F                                                                                                                                 | Excluding: Water, Hyd<br>SAMPLE PODIUM PREVI<br>RIETY OF OTHER FLOORPLA<br>STUDIO<br>UNIT SIZE<br>390<br>422<br>1 BEDROOM<br>463<br>1 BEDROOM + FI<br>532<br>556                                                                                   | dro, Gas EW PRICING: INS ARE AVAILABLE EXPOSURE NORTH NORTH LEX NORTH EAST                                                                                                                                            | <b>FLOOR</b><br>2<br>2<br>3<br>2<br>2<br>3<br>2<br>2                                                                                                                                                                                                                                                                                                                                                                                                                                                                                                                        | \$489,900<br>\$549,900<br>\$569,900<br>\$649,900<br>\$639,900                                                                                                                        |
| UNIT MODEL<br>POINTS<br>JUDGE<br>DURBAN<br>DURBAN<br>HUMBERVALE<br>EAGLE<br>CLAYMORE                                                                                                                                                                                                                                                                                                                                                                                                                                                                                                                                                                                                                                                                                                                                                                                                                                                                                                                                                                                                                                                                                                                                                                                                                                                                                                                                                                                                                                                                                                                                                                                                                                                                                                                                                                                                                                                                                                                                                                                                                                                                                                                                                                                                                                                                                                                                                                                                                                                                                                                 | UNIT TYPE<br>STUDIO<br>STUDIO<br>1B<br>1B+F<br>1B+F<br>1B+F                                                                                                                         | Excluding: Water, Hyd<br>SAMPLE PODIUM PREVI<br>RIETY OF OTHER FLOORPLA<br>STUDIO<br>UNIT SIZE<br>390<br>422<br>1 BEDROOM<br>463<br>1 BEDROOM + Fl<br>532<br>556<br>571                                                                            | dro, Gas EW PRICING: ANS ARE AVAILABLE EXPOSURE NORTH WEST NORTH LEX NORTH EAST WEST                                                                                                                                  | FLOOR           2           3           2           3           2           3           2           3           2           3           2           3           2                                                                                                                                                                                                                                                                                                                                                                                                           | \$489,900<br>\$549,900<br>\$569,900<br>\$649,900<br>\$639,900<br>\$699,900                                                                                                           |
| UNIT MODEL<br>POINTS<br>JUDGE<br>JUDGE<br>DURBAN<br>UNBERVALE<br>EAGLE<br>CLAYMORE<br>JUTLAND                                                                                                                                                                                                                                                                                                                                                                                                                                                                                                                                                                                                                                                                                                                                                                                                                                                                                                                                                                                                                                                                                                                                                                                                                                                                                                                                                                                                                                                                                                                                                                                                                                                                                                                                                                                                                                                                                                                                                                                                                                                                                                                                                                                                                                                                                                                                                                                                                                                                                                        | UNIT TYPE<br>STUDIO<br>STUDIO<br>1B<br>1B+F<br>1B+F<br>1B+F<br>1B+F<br>1B+F                                                                                                         | Excluding: Water, Hyd<br>SAMPLE PODIUM PREVI<br>RIETY OF OTHER FLOORPLA<br>STUDIO<br>UNIT SIZE<br>390<br>422<br>1 BEDROOM<br>463<br>1 BEDROOM + Fl<br>532<br>556<br>571<br>603<br>659                                                              | dro, Gas EW PRICING: ANS ARE AVAILABLE EXPOSURE NORTH NORTH LEX NORTH EAST WEST SOUTH EAST SOUTH EAST                                                                                                                 | FLOOR           2           3           2           3           2           3           2           3           2           3           2           3           2           3           2           3           2           2           3           2           2           2           2                                                                                                                                                                                                                                                                                   | \$489,900<br>\$549,900<br>\$569,900<br>\$639,900<br>\$639,900<br>\$699,900<br>\$749,900                                                                                              |
| UNIT MODEL<br>POINTS<br>JUDGE<br>JUDGE<br>DURBAN<br>UMBERVALE<br>EAGLE<br>CLAYMORE<br>JUTLAND<br>CORDOVA                                                                                                                                                                                                                                                                                                                                                                                                                                                                                                                                                                                                                                                                                                                                                                                                                                                                                                                                                                                                                                                                                                                                                                                                                                                                                                                                                                                                                                                                                                                                                                                                                                                                                                                                                                                                                                                                                                                                                                                                                                                                                                                                                                                                                                                                                                                                                                                                                                                                                             | UNIT TYPE<br>STUDIO<br>STUDIO<br>1B<br>1B+F<br>1B+F<br>1B+F<br>1B+F<br>1B+F<br>1B+F                                                                                                 | Excluding: Water, Hyd<br>SAMPLE PODIUM PREVI<br>RIETY OF OTHER FLOORPLA<br>STUDIO<br>UNIT SIZE<br>390<br>422<br>1 BEDROOM + FI<br>532<br>556<br>571<br>603<br>659<br>2 BEDROOM                                                                     | tro, Gas EW PRICING: INS ARE AVAILABLE EXPOSURE NORTH NORTH EX NORTH EAST WEST SOUTH EAST SOUTH EAST                                                                                                                  | FLOOR         2           2         2           3         2           2         2           2         2           2         2           2         2           2         2           2         2           2         2           2         2           2         2           2         2                                                                                                                                                                                                                                                                                     | \$489,900<br>\$549,900<br>\$569,900<br>\$649,900<br>\$639,900<br>\$699,900<br>\$749,900<br>\$714,900                                                                                 |
| UNIT MODEL<br>POINTS<br>JUDGE<br>JUDGE<br>DURBAN<br>DURBAN<br>UMBERVALE<br>EAGLE<br>CLAYMORE<br>JUTLAND<br>CORDOVA<br>DARLINGTON                                                                                                                                                                                                                                                                                                                                                                                                                                                                                                                                                                                                                                                                                                                                                                                                                                                                                                                                                                                                                                                                                                                                                                                                                                                                                                                                                                                                                                                                                                                                                                                                                                                                                                                                                                                                                                                                                                                                                                                                                                                                                                                                                                                                                                                                                                                                                                                                                                                                     | UNIT TYPE<br>STUDIO<br>STUDIO<br>1B<br>1B+F<br>1B+F<br>1B+F<br>1B+F<br>1B+F                                                                                                         | Excluding: Water, Hyd<br>SAMPLE PODIUM PREVI<br>RIETY OF OTHER FLOORPLA<br>STUDIO<br>UNIT SIZE<br>390<br>422<br>1 BEDROOM<br>463<br>1 BEDROOM + Fl<br>532<br>556<br>571<br>603<br>659                                                              | dro, Gas EW PRICING: ANS ARE AVAILABLE EXPOSURE NORTH NORTH LEX NORTH EAST WEST SOUTH EAST SOUTH EAST                                                                                                                 | FLOOR           2           3           2           3           2           3           2           3           2           3           2           3           2           3           2           3           2           2           3           2           2           2           2                                                                                                                                                                                                                                                                                   | \$489,900<br>\$549,900<br>\$569,900<br>\$639,900<br>\$639,900<br>\$699,900<br>\$749,900                                                                                              |
| UNIT MODEL<br>POINTS<br>JUDGE<br>JUDGE<br>DURBAN<br>DURBAN<br>UMBERVALE<br>EAGLE<br>CLAYMORE<br>JUTLAND<br>CORDOVA<br>DARLINGTON                                                                                                                                                                                                                                                                                                                                                                                                                                                                                                                                                                                                                                                                                                                                                                                                                                                                                                                                                                                                                                                                                                                                                                                                                                                                                                                                                                                                                                                                                                                                                                                                                                                                                                                                                                                                                                                                                                                                                                                                                                                                                                                                                                                                                                                                                                                                                                                                                                                                     | UNIT TYPE<br>STUDIO<br>STUDIO<br>1B<br>1B+F<br>1B+F<br>1B+F<br>1B+F<br>1B+F<br>1B+F<br>1B+F                                                                                         | Excluding: Water, Hyd<br>SAMPLE PODIUM PREVI<br>RIETY OF OTHER FLOORPLA<br>STUDIO<br>UNIT SIZE<br>390<br>1 BEDROOM<br>463<br>1 BEDROOM + FI<br>532<br>556<br>571<br>603<br>659<br>2 BEDROOM<br>668                                                 | dro, Gas<br>EW PRICING:<br>INS ARE AVAILABLE<br>EXPOSURE<br>NORTH<br>NORTH<br>EX<br>NORTH<br>EX<br>NORTH<br>EAST<br>WEST<br>SOUTH<br>EAST                                                                             | FLOOR         2           2         2           3         2           2         2           2         2           2         2           2         2           2         2           2         2           2         2           2         2           2         2           2         2           2         2           2         2           2         2           2         2                                                                                                                                                                                             | \$489,900<br>\$549,900<br>\$569,900<br>\$649,900<br>\$639,900<br>\$699,900<br>\$714,900<br>\$714,900                                                                                 |
| UNIT MODEL<br>POINTS<br>JUDGE<br>JUDGE<br>DURBAN<br>DURBAN<br>UMBERVALE<br>EAGLE<br>CLAYMORE<br>JUTLAND<br>CORDOVA<br>DARLINGTON<br>GARDENVALE                                                                                                                                                                                                                                                                                                                                                                                                                                                                                                                                                                                                                                                                                                                                                                                                                                                                                                                                                                                                                                                                                                                                                                                                                                                                                                                                                                                                                                                                                                                                                                                                                                                                                                                                                                                                                                                                                                                                                                                                                                                                                                                                                                                                                                                                                                                                                                                                                                                       | UNIT TYPE<br>STUDIO<br>STUDIO<br>1B<br>1B+F<br>1B+F<br>1B+F<br>1B+F<br>1B+F<br>1B+F<br>1B+F<br>1                                                                                    | Excluding: Water, Hyd<br>SAMPLE PODIUM PREVI<br>RIETY OF OTHER FLOORPLA<br>STUDIO<br>UNIT SIZE<br>390<br>422<br>1 BEDROOM<br>463<br>1 BEDROOM + Fl<br>532<br>556<br>571<br>603<br>659<br>2 BEDROOM<br>668<br>716<br>811                            | dro, Gas<br>EW PRICING:<br>ANS ARE AVAILABLE<br>EXPOSURE<br>NORTH<br>WEST<br>NORTH<br>LEX<br>NORTH<br>EAST<br>WEST<br>SOUTH<br>EAST<br>SOUTH<br>EAST<br>NORTH WEST<br>NORTH WEST<br>NORTH WEST<br>NORTH WEST          | FLOOR         2           2         3           2         2           3         2           2         2           2         2           2         2           2         2           2         3           2         3           3         3           2         3           3         3                                                                                                                                                                                                                                                                                     | \$489,900<br>\$549,900<br>\$569,900<br>\$639,900<br>\$639,900<br>\$749,900<br>\$714,900<br>\$799,900<br>\$804,900                                                                    |
| UNIT MODEL<br>POINTS<br>JUDGE<br>JUDGE<br>DURBAN<br>DURBAN<br>UNBERVALE<br>EAGLE<br>CLAYMORE<br>JUTLAND<br>CORDOVA<br>MARLINGTON<br>GARDENVALE<br>LILLIBET                                                                                                                                                                                                                                                                                                                                                                                                                                                                                                                                                                                                                                                                                                                                                                                                                                                                                                                                                                                                                                                                                                                                                                                                                                                                                                                                                                                                                                                                                                                                                                                                                                                                                                                                                                                                                                                                                                                                                                                                                                                                                                                                                                                                                                                                                                                                                                                                                                           | UNIT TYPE<br>STUDIO<br>STUDIO<br>1B<br>1B+F<br>1B+F<br>1B+F<br>1B+F<br>1B+F<br>1B+F<br>1B+F<br>2B<br>2B<br>2B<br>2B<br>2B                                                           | Excluding: Water, Hyd<br>SAMPLE PODIUM PREVI<br>RIETY OF OTHER FLOORPLA<br>STUDIO<br>UNIT SIZE<br>390<br>422<br>1 BEDROOM<br>463<br>1 BEDROOM + FI<br>532<br>556<br>571<br>603<br>659<br>2 BEDROOM<br>668<br>716<br>811<br>3 BEDROOM               | dro, Gas<br>EW PRICING:<br>ANS ARE AVAILABLE<br>EXPOSURE<br>NORTH<br>WEST<br>NORTH<br>LEX<br>NORTH<br>EAST<br>WEST<br>SOUTH<br>EAST<br>SOUTH<br>EAST<br>NORTH WEST<br>NORTH WEST<br>NORTH EAST                        | FLOOR         2         3         2         3         2         3         2         3         2         3         2         3         2         3         2         3         2         3         2         3         2         3         2         3         2         3         2         3         2         3         2         3         2         3         2         3         2         3         2         3         2          3                                                                                                                                  | \$489,900<br>\$549,900<br>\$569,900<br>\$639,900<br>\$639,900<br>\$749,900<br>\$714,900<br>\$714,900<br>\$714,900<br>\$714,900                                                       |
| UNIT MODEL<br>POINTS<br>JUDGE<br>JUDGE<br>DURBAN<br>DURBAN<br>UMBERVALE<br>EAGLE<br>CLAYMORE<br>JUTLAND<br>CORDOVA<br>MARLINGTON<br>GARDENVALE<br>LILLIBET<br>ISLINGTON                                                                                                                                                                                                                                                                                                                                                                                                                                                                                                                                                                                                                                                                                                                                                                                                                                                                                                                                                                                                                                                                                                                                                                                                                                                                                                                                                                                                                                                                                                                                                                                                                                                                                                                                                                                                                                                                                                                                                                                                                                                                                                                                                                                                                                                                                                                                                                                                                              | UNIT TYPE<br>STUDIO<br>STUDIO<br>STUDIO<br>1B<br>1B+F<br>1B+F<br>1B+F<br>1B+F<br>1B+F<br>1B+F<br>2B<br>2B<br>2B<br>2B<br>2B<br>2B<br>2B                                             | Excluding: Water, Hyd<br>SAMPLE PODIUM PREVI<br>RIETY OF OTHER FLOORPLA<br>STUDIO<br>UNIT SIZE<br>390<br>422<br>1 BEDROOM<br>463<br>1 BEDROOM + FI<br>532<br>556<br>571<br>603<br>659<br>2 BEDROOM<br>668<br>716<br>811<br>3 BEDROOM<br>870        | dro, Gas<br>EW PRICING:<br>INS ARE AVAILABLE<br>EXPOSURE<br>NORTH<br>WEST<br>NORTH<br>LEX<br>NORTH<br>EAST<br>WEST<br>SOUTH<br>NORTH WEST<br>NORTH WEST<br>NORTH WEST<br>NORTH WEST<br>NORTH EAST                     | FLOOR         2         3         2         3         2         3         2         3         2         3         2         3         2         3         2         3         2         3         2         3         2         3         2         3         2         3         2         3         2         3         5                                                                                                                                                                                                                                                 | \$489,900<br>\$549,900<br>\$569,900<br>\$639,900<br>\$639,900<br>\$749,900<br>\$714,900<br>\$714,900<br>\$799,900<br>\$804,900<br>\$804,900<br>\$8849,900                            |
| UNIT MODEL<br>POINTS<br>JUDGE<br>JUDGE<br>DURBAN<br>DURBAN<br>UNBERVALE<br>EAGLE<br>CLAYMORE<br>IGARDENVALE<br>DARLINGTON<br>GARDENVALE<br>LILLIBET<br>ISLINGTON<br>KELLOGG                                                                                                                                                                                                                                                                                                                                                                                                                                                                                                                                                                                                                                                                                                                                                                                                                                                                                                                                                                                                                                                                                                                                                                                                                                                                                                                                                                                                                                                                                                                                                                                                                                                                                                                                                                                                                                                                                                                                                                                                                                                                                                                                                                                                                                                                                                                                                                                                                          | UNIT TYPE<br>STUDIO<br>STUDIO<br>STUDIO<br>1B<br>1B+F<br>1B+F<br>1B+F<br>1B+F<br>1B+F<br>1B+F<br>2B<br>2B<br>2B<br>2B<br>2B<br>2B<br>2B<br>2B<br>3B<br>3B<br>3B                     | Excluding: Water, Hyd<br>SAMPLE PODIUM PREVI<br>RIETY OF OTHER FLOORPLA<br>STUDIO<br>UNIT SIZE<br>390<br>1 BEDROOM<br>463<br>1 BEDROOM + FI<br>532<br>556<br>571<br>603<br>659<br>2 BEDROOM<br>668<br>716<br>811<br>3 BEDROOM<br>870<br>885        | dro, Gas<br>EW PRICING:<br>INS ARE AVAILABLE<br>EXPOSURE<br>NORTH<br>NORTH<br>EX<br>NORTH<br>EAST<br>WEST<br>SOUTH<br>EAST<br>SOUTH<br>NORTH WEST<br>NORTH WEST<br>NORTH EAST<br>SOUTH EAST<br>SOUTH EAST             | FLOOR         2         3         2         3         2         3         2         3         2         3         2         3         2         3         2         3         2         3         2         3         2         3         2         3         2         3         2         3         2         3         2         3         2         3         2         3         2         3         2         3         2         3         2         3         2         3         2         3         2         3         2         3         2         3         2 | \$489,900<br>\$549,900<br>\$569,900<br>\$649,900<br>\$639,900<br>\$699,900<br>\$749,900<br>\$714,900<br>\$714,900<br>\$799,900<br>\$804,900<br>\$804,900<br>\$8979,900<br>\$8979,900 |
| UNIT MODEL<br>POINTS  JUDGE  JUDGE  UNBERVALE  UNBERVALE  CLAYMORE  LAGLE  CCAPMORE  DURBAN  IULIBET  IULIBET  IULIBET  IULIBET  IULIBET  IULIBET  IULIBET IULIBET IULIBET IULIBET IULIBET IULIBET IULIBET IULIBET IULIBET IULIBET IULIBET IULIBET IULIBET IULIBET IULIBET IULIBET IULIBET IULIBET IULIBET IULIBET IULIBET IULIBET IULIBET IULIBET IULIBET IULIBET IULIBET IULIBET IULIBET IULIBET IULIBET IULIBET IULIBET IULIBET IULIBET IULIBET IULIBET IULIBET IULIBET IULIBET IULIBET IULIBET IULIBET IULIBET IULIBET IULIBET IULIBET IULIBET IULIBET IULIBET IULIBET IULIBET IULIBET IULIBET IULIBET IULIBET IULIBET IULIBET IULIBET IULIBET IULIBET IULIBET IULIBET IULIBET IULIBET IULIBET IULIBET IULIBET IULIBET IULIBET IULIBET IULIBET IULIBET IULIBET IULIBET IULIBET IULIBET IULIBET IULIBET IULIBET IULIBET IULIBET IULIBET IULIBET IULIBET IULIBET IULIBET IULIBET IULIBET IULIBET IULIBET IULIBET IULIBET IULIBET IULIBET IULIBET IULIBET IULIBET IULIBET IULIBET IULIBET IULIBET IULIBET IULIBET IULIBET IULIBET IULIBET IULIBET IULIBET IULIBET IULIBET IULIBET IULIBET IULIBET IULIBET IULIBET IULIBET IULIBET IULIBET IULIBET IULIBET IULIBET IULIBET IULIBET IULIBET IULIBET IULIBET IULIBET IULIBET IULIBET IULIBET IULIBET IULIBET IULIBET IULIBET IULIBET IULIBET IULIBET IULIBET IULIBET IULIBET IULIBET IULIBET IULIBET IULIBET IULIBET IULIBET IULIBET IULIBET IULIBET IULIBET IULIBET IULIBET IULIBET IULIBET IULIBET IULIBET IULIBET IULIBET IULIBET IULIBET IULIBET IULIBET IULIBET IULIBET IULIBET IULIBET IULIBET IULIBET IULIBET IULIBET IULIBET IULIBET IULIBET IULIBET IULIBET IULIBET IULIBET IULIBET IULIBET IULIBET IULIBET IULIBET IULIBET IULIBET IULIBET IULIBET IULIBET IULIBET IULIBET IULIBET IULIBET IULIBET IULIBET IULIBET IULIBET IULIBET IULIBET IULIBET IULIBET IULIBET IULIBET IULIBET IULIBET IULIBET IULIBET IULIBET IULIBET IULIBET IULIBET IULIBET IULIBET IULIBET IULIBET IULIBET IULIBET IULIBET IULIBET IULIBET IULIBET IULIBET IULIBET IULIBET IULIBET IULIBET IULIBET IULIBET IULIBET IULIBET IULIBET IULIBET IULIBET IULIBET IULIBET IULIBET IULIBET IULIBET IULIB                                                                                                                                                                                                                                                                                                                                                                                                                                                                     | UNIT TYPE<br>STUDIO<br>STUDIO<br>STUDIO<br>1B<br>1B+F<br>1B+F<br>1B+F<br>1B+F<br>1B+F<br>1B+F<br>1B+F<br>2B<br>2B<br>2B<br>2B<br>2B<br>2B<br>2B<br>2B<br>2B<br>3B<br>3B<br>3B<br>3B | Excluding: Water, Hyd<br>SAMPLE PODIUM PREVI<br>RIETY OF OTHER FLOORPLA<br>STUDIO<br>UNIT SIZE<br>390<br>1 BEDROOM<br>463<br>1 BEDROOM + FI<br>532<br>556<br>571<br>603<br>659<br>2 BEDROOM<br>668<br>716<br>811<br>3 BEDROOM<br>870<br>885<br>972 | dro, Gas<br>EW PRICING:<br>INS ARE AVAILABLE<br>EXPOSURE<br>NORTH<br>NORTH<br>EXT<br>NORTH<br>EAST<br>VEST<br>SOUTH<br>NORTH WEST<br>NORTH WEST<br>NORTH WEST<br>NORTH EAST<br>SOUTH EAST<br>SOUTH WEST<br>SOUTH WEST | FLOOR         2         2         3         2         3         2         2         2         2         2         2         2         3         2         3         2         3         2         3         2         2         2         3         2         2         3         2         3         2         3         2         2         3         2         3         2         3         2         3         2         5         5         5         5                                                                                                               | \$489,900<br>\$549,900<br>\$569,900<br>\$639,900<br>\$639,900<br>\$749,900<br>\$714,900<br>\$714,900<br>\$799,900<br>\$804,900<br>\$804,900<br>\$849,900<br>\$899,900<br>\$1,139,900 |
| UNIT MODEL<br>POINTS<br>JUDGE<br>JUDGE<br>DURBAN<br>DURBAN<br>UNBERVALE<br>EAGLE<br>CLAYMORE<br>CLAYMORE<br>JUTLAND<br>CORDOVA<br>MORE<br>JUTLAND<br>CORDOVA<br>IJULIAND<br>CORDOVA<br>IJULAND<br>CORDOVA<br>IJULAND<br>CORDOVA<br>IJULAND<br>IJULAND<br>IJULAND<br>IJULAND<br>IJULAND<br>IJULAND<br>IJULAND<br>IJULAND<br>IJULAND<br>IJULAND<br>IJULAND<br>IJULAND<br>IJULAND<br>IJULAND<br>IJULAND<br>IJULAND<br>IJULAND<br>IJULAND<br>IJULAND<br>IJULAND<br>IJULAND<br>IJULAND<br>IJULAND<br>IJULAND<br>IJULAND<br>IJULAND<br>IJULAND<br>IJULAND<br>IJULAND<br>IJULAND<br>IJULAND<br>IJULAND<br>IJULAND<br>IJULAND<br>IJULAND<br>IJULAND<br>IJULAND<br>IJULAND<br>IJULAND<br>IJULAND<br>IJULAND<br>IJULAND<br>IJULAND<br>IJULAND<br>IJULAND<br>IJULAND<br>IJULAND<br>IJULAND<br>IJULAND<br>IJULAND<br>IJULAND<br>IJULAND<br>IJULAND<br>IJULAND<br>IJULAND<br>IJULAND<br>IJULAND<br>IJULAND<br>IJULAND<br>IJULAND<br>IJULAND<br>IJULAND<br>IJULAND<br>IJULAND<br>IJULAND<br>IJULAND<br>IJULAND<br>IJULAND<br>IJULAND<br>IJULAND<br>IJULAND<br>IJULAND<br>IJULAND<br>IJULAND<br>IJULAND<br>IJULAND<br>IJULAND<br>IJULAND<br>IJULAND<br>IJULAND<br>IJULAND<br>IJULAND<br>IJULAND<br>IJULAND<br>IJULAND<br>IJULAND<br>IJULAND<br>IJULAND<br>IJULAND<br>IJULAND<br>IJULAND<br>IJULAND<br>IJULAND<br>IJULAND<br>IJULAND<br>IJULAND<br>IJULAND<br>IJULAND<br>IJULAND<br>IJULAND<br>IJULAND<br>IJULAND<br>IJULAND<br>IJULAND<br>IJULAND<br>IJULAND<br>IJULAND<br>IJULAND<br>IJULAND<br>IJULAND<br>IJULAND<br>IJULAND<br>IJULAND<br>IJULAND<br>IJULAND<br>IJULAND<br>IJULAND<br>IJULAND<br>IJULAND<br>IJULAND<br>IJULAND<br>IJULAND<br>IJULAND<br>IJULAND<br>IJULAND<br>IJULAND<br>IJULAND<br>IJULAND<br>IJULAND<br>IJULAND<br>IJULAND<br>IJULAND<br>IJULAND<br>IJULAND<br>IJULAND<br>IJULAND<br>IJULAND<br>IJULAND<br>IJULAND<br>IJULAND<br>IJULAND<br>IJULAND<br>IJULAND<br>IJULAND<br>IJULAND<br>IJULAND<br>IJULAND<br>IJULAND<br>IJULAND<br>IJULAND<br>IJULAND<br>IJULAND<br>IJULAND<br>IJULAND<br>IJULAND<br>IJULAND<br>IJULAND<br>IJULAND<br>IJULAND<br>IJULAND<br>IJULAND<br>IJULAND<br>IJULAND<br>IJULAND<br>IJULAND<br>IJULAND<br>IJULAND<br>IJULAND<br>IJULAND<br>IJULAND<br>IJULAND<br>IJULAND<br>IJULAND<br>IJULAND<br>IJULAND<br>IJULAND<br>IJULAND<br>IJULAND<br>IJULAND<br>IJULAND<br>IJULAND<br>IJULAND<br>IJULAND<br>IJULAND<br>IJULAND<br>IJULAND<br>IJULAND<br>IJULAND<br>IJULAND<br>IJULAND<br>IJULAND<br>IJULAND<br>IJULAND<br>IJULAND<br>IJULAND<br>IJULAND<br>IJULAND<br>IJULAND<br>IJULAND<br>IJULAND<br>IJULAND<br>IJULAND<br>IJULAND<br>IJULAND<br>IJULAND<br>IJULAND<br>IJULAND | UNIT TYPE<br>STUDIO<br>STUDIO<br>STUDIO<br>1B<br>1B+F<br>1B+F<br>1B+F<br>1B+F<br>1B+F<br>1B+F<br>2B<br>2B<br>2B<br>2B<br>2B<br>2B<br>2B<br>2B<br>3B<br>3B<br>3B                     | Excluding: Water, Hyd<br>SAMPLE PODIUM PREVI<br>RIETY OF OTHER FLOORPLA<br>STUDIO<br>UNIT SIZE<br>390<br>1 BEDROOM<br>463<br>1 BEDROOM + FI<br>532<br>556<br>571<br>603<br>659<br>2 BEDROOM<br>668<br>716<br>811<br>3 BEDROOM<br>870<br>885        | dro, Gas<br>EW PRICING:<br>INS ARE AVAILABLE<br>EXPOSURE<br>NORTH<br>NORTH<br>EX<br>NORTH<br>EAST<br>WEST<br>SOUTH<br>EAST<br>SOUTH<br>NORTH WEST<br>NORTH WEST<br>NORTH EAST<br>SOUTH EAST<br>SOUTH EAST             | FLOOR         2         3         2         3         2         3         2         3         2         3         2         3         2         3         2         3         2         3         2         3         2         3         2         3         2         3         2         3         2         3         2         3         2         3         2         3         2         3         2         3         2         3         2         3         2         3         2         3         2         3         2         3         2         3         2 | \$489,900<br>\$549,900<br>\$569,900<br>\$639,900<br>\$639,900<br>\$749,900<br>\$714,900<br>\$714,900<br>\$714,900<br>\$799,900<br>\$804,900<br>\$804,900<br>\$8979,900<br>\$8979,900 |