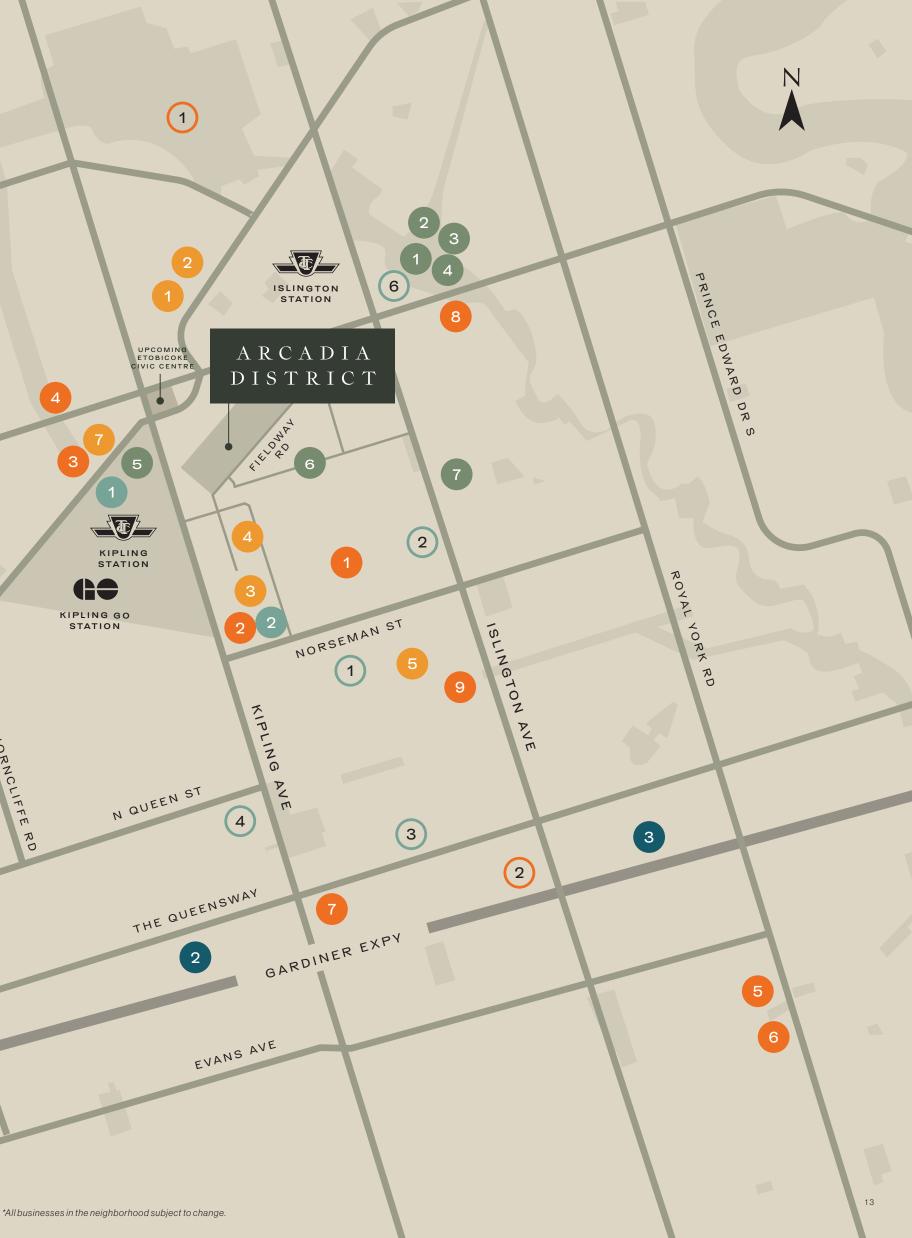

ool and Health Club
- 5. Six Points Park
- 6. Fieldway Parkette
- 7. Fairfield Park

#### $\bigcirc$ ENTERTAINMENT/ RECREATION

- 1. Islington Golf Club
- 2. Cineplex Cinemas Queensway & VIP

### SCHOOLS

- 1. St. Elizabeth Catholic School
- 2. Wedgewood Junior Public School
- 3. Bloorlea Middle School
- 4. Kingsley Primary School
- **FITNESS**

WALK SCORE According to WalkScore.com

- 1. Torque Barbell
- 2. Power Yoga Canada
- 3. Modo Yoga Etobicoke
- 4. Xtreme Couture Toronto
- 5. GoodLife Fitness Etobicoke
- 6. Bloor Islington Place



RATHBURN RD MARTIN GROVE RD BURNHAMTHORPE RD SHAVER 2 THE EAST UPCOMING ETOBICOKE IVIC CENTR HIGHWAY AVE THE WEST MALL Z A27 MALL 4 3 BLOOR ST W (1)KIPLING STATION KIPLING GO STATION 3 SHORNCLIFFE N QUEEN ST RD THE QUEENSWAY 2

12 - NEIGHBOURHOOD

\_%\_



Transit

# A CONNECTED NEIGHBOURHOOD











5 MIN to Kipling Station **10 MIN** to Islington Station 11 MIN to Farm Boy

5 MIN to Tom Riley Park & Clubs 8 MIN to Cloverdale Park 17 MIN to Etobicoke Waterfront



**10 MIN** to Humber College Lakeshore Campus 20 MIN to High Park **18 MIN** to Cloverdale Mall



**10 MIN** to Sherway Gardens Mall 15 MIN to Pearson Airport 22 MIN to Downtown Toronto

20 MIN to Union Station



### KIPLING TRANSIT HUB



2

TRAIN - MILTON LINE

MILTON TO UNION - 21 MIN (20 MINUTES TO UNION FROM KIPLING)

SUBWAY - LINE 2

### BUS ROUTES

- 40 JUNCTION-DUNDAS WEST
- 44 KIPLING SOUTH
- 45 KIPLING
- 46 MARTIN GROVE
- 49 BLOOR WEST
- 111 EAST MALL
- 112 WEST MALL
- 123 SHERWAY
- 900 AIRPORT EXPRESS
- 927 HIGHWAY 27 EXPRESS
- NEW ARCADIA DISTRICT ON-SITE BUS ST