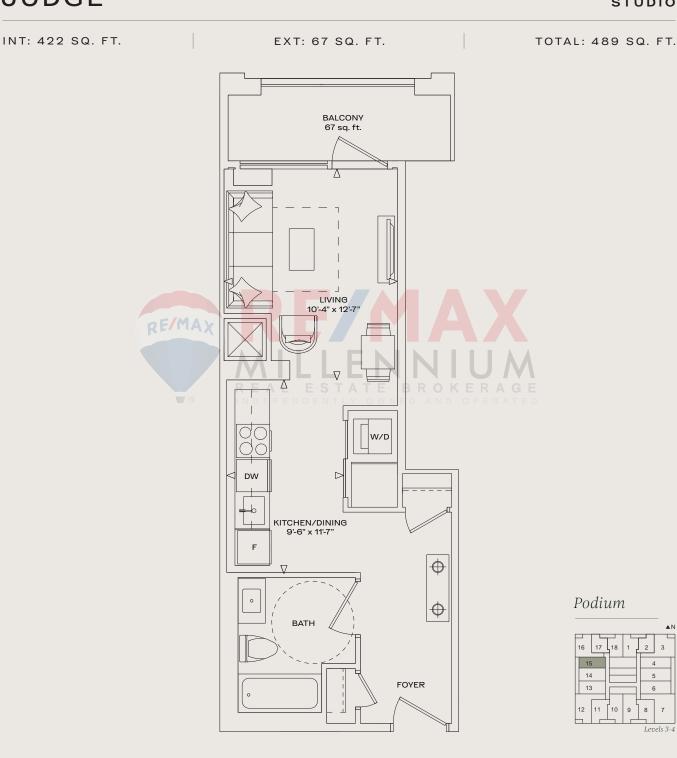

| AR                                                                                                                                                                                                                                                                                                                                                                                                                                                                                                                                                                                                                                                                                                                                                                                                                                                                                                                                                                                                                                                                                                                                                                                                                                                                                                                                                                                                                                                                                                                                                                                                                                                                                                                                                                                                                                                                                                                                                                                                                                                                                                                                                                                                                                                                                                                                                                                                                                                                                                                                                                                                   | C A I                                                                                                                                                                               | DIA D                                                                                                                                                                                                                                              | IST                                                                                                                                                                                                                   | r i c                                                                                                                                                                                                                                                                                                                                                                                                                                                                                                                                                                       |                                                                                                                                                                                      |
|------------------------------------------------------------------------------------------------------------------------------------------------------------------------------------------------------------------------------------------------------------------------------------------------------------------------------------------------------------------------------------------------------------------------------------------------------------------------------------------------------------------------------------------------------------------------------------------------------------------------------------------------------------------------------------------------------------------------------------------------------------------------------------------------------------------------------------------------------------------------------------------------------------------------------------------------------------------------------------------------------------------------------------------------------------------------------------------------------------------------------------------------------------------------------------------------------------------------------------------------------------------------------------------------------------------------------------------------------------------------------------------------------------------------------------------------------------------------------------------------------------------------------------------------------------------------------------------------------------------------------------------------------------------------------------------------------------------------------------------------------------------------------------------------------------------------------------------------------------------------------------------------------------------------------------------------------------------------------------------------------------------------------------------------------------------------------------------------------------------------------------------------------------------------------------------------------------------------------------------------------------------------------------------------------------------------------------------------------------------------------------------------------------------------------------------------------------------------------------------------------------------------------------------------------------------------------------------------------|-------------------------------------------------------------------------------------------------------------------------------------------------------------------------------------|----------------------------------------------------------------------------------------------------------------------------------------------------------------------------------------------------------------------------------------------------|-----------------------------------------------------------------------------------------------------------------------------------------------------------------------------------------------------------------------|-----------------------------------------------------------------------------------------------------------------------------------------------------------------------------------------------------------------------------------------------------------------------------------------------------------------------------------------------------------------------------------------------------------------------------------------------------------------------------------------------------------------------------------------------------------------------------|--------------------------------------------------------------------------------------------------------------------------------------------------------------------------------------|
|                                                                                                                                                                                                                                                                                                                                                                                                                                                                                                                                                                                                                                                                                                                                                                                                                                                                                                                                                                                                                                                                                                                                                                                                                                                                                                                                                                                                                                                                                                                                                                                                                                                                                                                                                                                                                                                                                                                                                                                                                                                                                                                                                                                                                                                                                                                                                                                                                                                                                                                                                                                                      | Reside                                                                                                                                                                              | nces at BLOOR                                                                                                                                                                                                                                      | ₹ & KIPLI                                                                                                                                                                                                             | N G                                                                                                                                                                                                                                                                                                                                                                                                                                                                                                                                                                         |                                                                                                                                                                                      |
|                                                                                                                                                                                                                                                                                                                                                                                                                                                                                                                                                                                                                                                                                                                                                                                                                                                                                                                                                                                                                                                                                                                                                                                                                                                                                                                                                                                                                                                                                                                                                                                                                                                                                                                                                                                                                                                                                                                                                                                                                                                                                                                                                                                                                                                                                                                                                                                                                                                                                                                                                                                                      | PODI                                                                                                                                                                                | UM PREVIEW                                                                                                                                                                                                                                         | PRICE L                                                                                                                                                                                                               | IST                                                                                                                                                                                                                                                                                                                                                                                                                                                                                                                                                                         |                                                                                                                                                                                      |
|                                                                                                                                                                                                                                                                                                                                                                                                                                                                                                                                                                                                                                                                                                                                                                                                                                                                                                                                                                                                                                                                                                                                                                                                                                                                                                                                                                                                                                                                                                                                                                                                                                                                                                                                                                                                                                                                                                                                                                                                                                                                                                                                                                                                                                                                                                                                                                                                                                                                                                                                                                                                      |                                                                                                                                                                                     | INCENTIVE SUI                                                                                                                                                                                                                                      | MMARY                                                                                                                                                                                                                 |                                                                                                                                                                                                                                                                                                                                                                                                                                                                                                                                                                             |                                                                                                                                                                                      |
|                                                                                                                                                                                                                                                                                                                                                                                                                                                                                                                                                                                                                                                                                                                                                                                                                                                                                                                                                                                                                                                                                                                                                                                                                                                                                                                                                                                                                                                                                                                                                                                                                                                                                                                                                                                                                                                                                                                                                                                                                                                                                                                                                                                                                                                                                                                                                                                                                                                                                                                                                                                                      |                                                                                                                                                                                     | Platinum Extended Dep                                                                                                                                                                                                                              |                                                                                                                                                                                                                       |                                                                                                                                                                                                                                                                                                                                                                                                                                                                                                                                                                             |                                                                                                                                                                                      |
|                                                                                                                                                                                                                                                                                                                                                                                                                                                                                                                                                                                                                                                                                                                                                                                                                                                                                                                                                                                                                                                                                                                                                                                                                                                                                                                                                                                                                                                                                                                                                                                                                                                                                                                                                                                                                                                                                                                                                                                                                                                                                                                                                                                                                                                                                                                                                                                                                                                                                                                                                                                                      |                                                                                                                                                                                     | Only 15% Deposit Unti                                                                                                                                                                                                                              |                                                                                                                                                                                                                       | Over 750 S                                                                                                                                                                                                                                                                                                                                                                                                                                                                                                                                                                  | ~ E+                                                                                                                                                                                 |
| Units Under 750 Sq. Ft.                                                                                                                                                                                                                                                                                                                                                                                                                                                                                                                                                                                                                                                                                                                                                                                                                                                                                                                                                                                                                                                                                                                                                                                                                                                                                                                                                                                                                                                                                                                                                                                                                                                                                                                                                                                                                                                                                                                                                                                                                                                                                                                                                                                                                                                                                                                                                                                                                                                                                                                                                                              |                                                                                                                                                                                     |                                                                                                                                                                                                                                                    | Units Over 750 Sq. Ft.                                                                                                                                                                                                |                                                                                                                                                                                                                                                                                                                                                                                                                                                                                                                                                                             |                                                                                                                                                                                      |
| \$10,000 Upon Signing <sub>≠</sub><br>Balance to 5% in 30 days<br><del>5% in 180 days</del> 2.5% in 270 days<br>2.5% in 365 days<br><del>5% in 500 days</del> 2.5% in 540 days<br>2.5% in 720 days<br>Additonal 5% due on                                                                                                                                                                                                                                                                                                                                                                                                                                                                                                                                                                                                                                                                                                                                                                                                                                                                                                                                                                                                                                                                                                                                                                                                                                                                                                                                                                                                                                                                                                                                                                                                                                                                                                                                                                                                                                                                                                                                                                                                                                                                                                                                                                                                                                                                                                                                                                            |                                                                                                                                                                                     |                                                                                                                                                                                                                                                    | \$10,000 Upon Signing₌<br>Balance to 5% in 30 days<br>5% in <del>180</del> 365 days<br>5% in <del>500</del> 720 days                                                                                                  |                                                                                                                                                                                                                                                                                                                                                                                                                                                                                                                                                                             |                                                                                                                                                                                      |
|                                                                                                                                                                                                                                                                                                                                                                                                                                                                                                                                                                                                                                                                                                                                                                                                                                                                                                                                                                                                                                                                                                                                                                                                                                                                                                                                                                                                                                                                                                                                                                                                                                                                                                                                                                                                                                                                                                                                                                                                                                                                                                                                                                                                                                                                                                                                                                                                                                                                                                                                                                                                      |                                                                                                                                                                                     | Capped Development                                                                                                                                                                                                                                 |                                                                                                                                                                                                                       |                                                                                                                                                                                                                                                                                                                                                                                                                                                                                                                                                                             |                                                                                                                                                                                      |
|                                                                                                                                                                                                                                                                                                                                                                                                                                                                                                                                                                                                                                                                                                                                                                                                                                                                                                                                                                                                                                                                                                                                                                                                                                                                                                                                                                                                                                                                                                                                                                                                                                                                                                                                                                                                                                                                                                                                                                                                                                                                                                                                                                                                                                                                                                                                                                                                                                                                                                                                                                                                      |                                                                                                                                                                                     | Studio, 1BR, 1BR+F:<br>2BR, 3BR: \$19,0                                                                                                                                                                                                            |                                                                                                                                                                                                                       |                                                                                                                                                                                                                                                                                                                                                                                                                                                                                                                                                                             |                                                                                                                                                                                      |
|                                                                                                                                                                                                                                                                                                                                                                                                                                                                                                                                                                                                                                                                                                                                                                                                                                                                                                                                                                                                                                                                                                                                                                                                                                                                                                                                                                                                                                                                                                                                                                                                                                                                                                                                                                                                                                                                                                                                                                                                                                                                                                                                                                                                                                                                                                                                                                                                                                                                                                                                                                                                      |                                                                                                                                                                                     | Parking<br>Parking: \$85,000 \$<br>Electric Vehicle Parking: \$9<br>(units 675 sqft+<br>Free Right to Lease Durin<br>Free Assignme                                                                                                                 | 9 <del>5,000</del> \$85,000<br>⊦)<br>ng Occupancy*                                                                                                                                                                    |                                                                                                                                                                                                                                                                                                                                                                                                                                                                                                                                                                             |                                                                                                                                                                                      |
|                                                                                                                                                                                                                                                                                                                                                                                                                                                                                                                                                                                                                                                                                                                                                                                                                                                                                                                                                                                                                                                                                                                                                                                                                                                                                                                                                                                                                                                                                                                                                                                                                                                                                                                                                                                                                                                                                                                                                                                                                                                                                                                                                                                                                                                                                                                                                                                                                                                                                                                                                                                                      |                                                                                                                                                                                     |                                                                                                                                                                                                                                                    |                                                                                                                                                                                                                       |                                                                                                                                                                                                                                                                                                                                                                                                                                                                                                                                                                             |                                                                                                                                                                                      |
|                                                                                                                                                                                                                                                                                                                                                                                                                                                                                                                                                                                                                                                                                                                                                                                                                                                                                                                                                                                                                                                                                                                                                                                                                                                                                                                                                                                                                                                                                                                                                                                                                                                                                                                                                                                                                                                                                                                                                                                                                                                                                                                                                                                                                                                                                                                                                                                                                                                                                                                                                                                                      |                                                                                                                                                                                     |                                                                                                                                                                                                                                                    |                                                                                                                                                                                                                       |                                                                                                                                                                                                                                                                                                                                                                                                                                                                                                                                                                             |                                                                                                                                                                                      |
|                                                                                                                                                                                                                                                                                                                                                                                                                                                                                                                                                                                                                                                                                                                                                                                                                                                                                                                                                                                                                                                                                                                                                                                                                                                                                                                                                                                                                                                                                                                                                                                                                                                                                                                                                                                                                                                                                                                                                                                                                                                                                                                                                                                                                                                                                                                                                                                                                                                                                                                                                                                                      |                                                                                                                                                                                     | Maintenance: \$0.6<br>Excluding: Water, Hyc                                                                                                                                                                                                        |                                                                                                                                                                                                                       |                                                                                                                                                                                                                                                                                                                                                                                                                                                                                                                                                                             |                                                                                                                                                                                      |
| R                                                                                                                                                                                                                                                                                                                                                                                                                                                                                                                                                                                                                                                                                                                                                                                                                                                                                                                                                                                                                                                                                                                                                                                                                                                                                                                                                                                                                                                                                                                                                                                                                                                                                                                                                                                                                                                                                                                                                                                                                                                                                                                                                                                                                                                                                                                                                                                                                                                                                                                                                                                                    | E/MAX <sup>(VA</sup>                                                                                                                                                                |                                                                                                                                                                                                                                                    | dro, Ġas                                                                                                                                                                                                              | )                                                                                                                                                                                                                                                                                                                                                                                                                                                                                                                                                                           |                                                                                                                                                                                      |
| UNIT MODEL                                                                                                                                                                                                                                                                                                                                                                                                                                                                                                                                                                                                                                                                                                                                                                                                                                                                                                                                                                                                                                                                                                                                                                                                                                                                                                                                                                                                                                                                                                                                                                                                                                                                                                                                                                                                                                                                                                                                                                                                                                                                                                                                                                                                                                                                                                                                                                                                                                                                                                                                                                                           | E/MAX (VA                                                                                                                                                                           | Excluding: Water, Hyd<br>SAMPLE PODIUM PREVI<br>RIETY OF OTHER FLOORPLA                                                                                                                                                                            | dro, Ġas                                                                                                                                                                                                              | )<br>FLOOR                                                                                                                                                                                                                                                                                                                                                                                                                                                                                                                                                                  | PRICE                                                                                                                                                                                |
|                                                                                                                                                                                                                                                                                                                                                                                                                                                                                                                                                                                                                                                                                                                                                                                                                                                                                                                                                                                                                                                                                                                                                                                                                                                                                                                                                                                                                                                                                                                                                                                                                                                                                                                                                                                                                                                                                                                                                                                                                                                                                                                                                                                                                                                                                                                                                                                                                                                                                                                                                                                                      |                                                                                                                                                                                     | Excluding: Water, Hyd<br>SAMPLE PODIUM PREVI<br>RIETY OF OTHER FLOORPLA<br>STUDIO<br>UNIT SIZE<br>390                                                                                                                                              | dro, Gas<br>EW PRICING:<br>NNS ARE AVAILABLE                                                                                                                                                                          | FLOOR<br>2                                                                                                                                                                                                                                                                                                                                                                                                                                                                                                                                                                  | <b>PRICE</b><br>\$489,900                                                                                                                                                            |
| UNIT MODEL                                                                                                                                                                                                                                                                                                                                                                                                                                                                                                                                                                                                                                                                                                                                                                                                                                                                                                                                                                                                                                                                                                                                                                                                                                                                                                                                                                                                                                                                                                                                                                                                                                                                                                                                                                                                                                                                                                                                                                                                                                                                                                                                                                                                                                                                                                                                                                                                                                                                                                                                                                                           | UNIT TYPE                                                                                                                                                                           | Excluding: Water, Hyc<br>SAMPLE PODIUM PREVI<br>RIETY OF OTHER FLOORPLA<br>STUDIO<br>UNIT SIZE                                                                                                                                                     | dro, Gas<br>EW PRICING:<br>ANS ARE AVAILABLE<br>EXPOSURE                                                                                                                                                              | FLOOR                                                                                                                                                                                                                                                                                                                                                                                                                                                                                                                                                                       |                                                                                                                                                                                      |
| UNIT MODEL<br>POINTS                                                                                                                                                                                                                                                                                                                                                                                                                                                                                                                                                                                                                                                                                                                                                                                                                                                                                                                                                                                                                                                                                                                                                                                                                                                                                                                                                                                                                                                                                                                                                                                                                                                                                                                                                                                                                                                                                                                                                                                                                                                                                                                                                                                                                                                                                                                                                                                                                                                                                                                                                                                 | UNIT TYPE<br>STUDIO                                                                                                                                                                 | Excluding: Water, Hyd<br>SAMPLE PODIUM PREVI<br>RIETY OF OTHER FLOORPLA<br>STUDIO<br>UNIT SIZE<br>390                                                                                                                                              | dro, Ġas<br>EW PRICING:<br>ANS ARE AVAILABLE<br>EXPOSURE<br>NORTH                                                                                                                                                     | FLOOR<br>2                                                                                                                                                                                                                                                                                                                                                                                                                                                                                                                                                                  | \$489,900                                                                                                                                                                            |
| UNIT MODEL<br>POINTS                                                                                                                                                                                                                                                                                                                                                                                                                                                                                                                                                                                                                                                                                                                                                                                                                                                                                                                                                                                                                                                                                                                                                                                                                                                                                                                                                                                                                                                                                                                                                                                                                                                                                                                                                                                                                                                                                                                                                                                                                                                                                                                                                                                                                                                                                                                                                                                                                                                                                                                                                                                 | UNIT TYPE<br>STUDIO                                                                                                                                                                 | Excluding: Water, Hyd<br>SAMPLE PODIUM PREVI<br>RIETY OF OTHER FLOORPLA<br>STUDIO<br>UNIT SIZE<br>390<br>422                                                                                                                                       | dro, Gas EW PRICING: ANS ARE AVAILABLE EXPOSURE NORTH WEST                                                                                                                                                            | FLOOR<br>2                                                                                                                                                                                                                                                                                                                                                                                                                                                                                                                                                                  | \$489,900                                                                                                                                                                            |
| UNIT MODEL<br>POINTS                                                                                                                                                                                                                                                                                                                                                                                                                                                                                                                                                                                                                                                                                                                                                                                                                                                                                                                                                                                                                                                                                                                                                                                                                                                                                                                                                                                                                                                                                                                                                                                                                                                                                                                                                                                                                                                                                                                                                                                                                                                                                                                                                                                                                                                                                                                                                                                                                                                                                                                                                                                 | UNIT TYPE<br>STUDIO                                                                                                                                                                 | Excluding: Water, Hyd<br>SAMPLE PODIUM PREVI<br>RIETY OF OTHER FLOORPLA<br>STUDIO<br>UNIT SIZE<br>390                                                                                                                                              | dro, Gas EW PRICING: ANS ARE AVAILABLE EXPOSURE NORTH WEST                                                                                                                                                            | FLOOR<br>2                                                                                                                                                                                                                                                                                                                                                                                                                                                                                                                                                                  | \$489,900                                                                                                                                                                            |
| UNIT MODEL<br>POINTS<br>JUDGE                                                                                                                                                                                                                                                                                                                                                                                                                                                                                                                                                                                                                                                                                                                                                                                                                                                                                                                                                                                                                                                                                                                                                                                                                                                                                                                                                                                                                                                                                                                                                                                                                                                                                                                                                                                                                                                                                                                                                                                                                                                                                                                                                                                                                                                                                                                                                                                                                                                                                                                                                                        | UNIT TYPE<br>STUDIO<br>STUDIO                                                                                                                                                       | Excluding: Water, Hyd<br>SAMPLE PODIUM PREVI<br>RIETY OF OTHER FLOORPLA<br>STUDIO<br>UNIT SIZE<br>390<br>422<br>1 BEDROOM                                                                                                                          | dro, Gas                                                                                                                                                                                                              | FLOOR<br>2<br>O PEPATES<br>3                                                                                                                                                                                                                                                                                                                                                                                                                                                                                                                                                | \$489,900<br>\$549,900                                                                                                                                                               |
| UNIT MODEL<br>POINTS<br>JUDGE<br>DURBAN                                                                                                                                                                                                                                                                                                                                                                                                                                                                                                                                                                                                                                                                                                                                                                                                                                                                                                                                                                                                                                                                                                                                                                                                                                                                                                                                                                                                                                                                                                                                                                                                                                                                                                                                                                                                                                                                                                                                                                                                                                                                                                                                                                                                                                                                                                                                                                                                                                                                                                                                                              | UNIT TYPE<br>STUDIO<br>STUDIO<br>1B                                                                                                                                                 | Excluding: Water, Hyd<br>SAMPLE PODIUM PREVI<br>RIETY OF OTHER FLOORPLA<br>STUDIO<br>UNIT SIZE<br>390<br>422<br>1 BEDROOM<br>463<br>1 BEDROOM + FI                                                                                                 | dro, Gas EW PRICING: INS ARE AVAILABLE EXPOSURE NORTH NORTH LEX                                                                                                                                                       | FLOOR<br>2<br>BERATED<br>3                                                                                                                                                                                                                                                                                                                                                                                                                                                                                                                                                  | \$489,900<br>\$549,900<br>\$569,900                                                                                                                                                  |
| UNIT MODEL<br>POINTS<br>JUDGE<br>DURBAN                                                                                                                                                                                                                                                                                                                                                                                                                                                                                                                                                                                                                                                                                                                                                                                                                                                                                                                                                                                                                                                                                                                                                                                                                                                                                                                                                                                                                                                                                                                                                                                                                                                                                                                                                                                                                                                                                                                                                                                                                                                                                                                                                                                                                                                                                                                                                                                                                                                                                                                                                              | UNIT TYPE<br>STUDIO<br>STUDIO<br>1B<br>1B+F                                                                                                                                         | Excluding: Water, Hyd<br>SAMPLE PODIUM PREVI<br>RIETY OF OTHER FLOORPLA<br>STUDIO<br>UNIT SIZE<br>390<br>1 BEDROOM<br>463<br>1 BEDROOM + FI<br>532                                                                                                 | Iro, Gas EW PRICING: INS ARE AVAILABLE EXPOSURE NORTH NORTH LEX NORTH                                                                                                                                                 | FLOOR<br>2<br>B R A T E C<br>3<br>2<br>2<br>2<br>3                                                                                                                                                                                                                                                                                                                                                                                                                                                                                                                          | \$489,900<br>\$549,900<br>\$569,900<br>\$649,900                                                                                                                                     |
| UNIT MODEL<br>POINTS<br>JUDGE<br>DURBAN                                                                                                                                                                                                                                                                                                                                                                                                                                                                                                                                                                                                                                                                                                                                                                                                                                                                                                                                                                                                                                                                                                                                                                                                                                                                                                                                                                                                                                                                                                                                                                                                                                                                                                                                                                                                                                                                                                                                                                                                                                                                                                                                                                                                                                                                                                                                                                                                                                                                                                                                                              | UNIT TYPE<br>STUDIO<br>STUDIO<br>1B                                                                                                                                                 | Excluding: Water, Hyd<br>SAMPLE PODIUM PREVI<br>RIETY OF OTHER FLOORPLA<br>STUDIO<br>UNIT SIZE<br>390<br>422<br>1 BEDROOM<br>463<br>1 BEDROOM + FI                                                                                                 | dro, Gas EW PRICING: INS ARE AVAILABLE EXPOSURE NORTH NORTH LEX                                                                                                                                                       | FLOOR<br>2<br>BERATED<br>3                                                                                                                                                                                                                                                                                                                                                                                                                                                                                                                                                  | \$489,900<br>\$549,900<br>\$569,900                                                                                                                                                  |
| UNIT MODEL<br>POINTS<br>JUDGE<br>DURBAN<br>DURBAN                                                                                                                                                                                                                                                                                                                                                                                                                                                                                                                                                                                                                                                                                                                                                                                                                                                                                                                                                                                                                                                                                                                                                                                                                                                                                                                                                                                                                                                                                                                                                                                                                                                                                                                                                                                                                                                                                                                                                                                                                                                                                                                                                                                                                                                                                                                                                                                                                                                                                                                                                    | UNIT TYPE<br>STUDIO<br>STUDIO<br>1B<br>1B+F<br>1B+F                                                                                                                                 | Excluding: Water, Hyd<br>SAMPLE PODIUM PREVI<br>RIETY OF OTHER FLOORPLA<br>STUDIO<br>UNIT SIZE<br>390<br>422<br>1 BEDROOM<br>463<br>1 BEDROOM + FI<br>532<br>556                                                                                   | dro, Gas EW PRICING: INS ARE AVAILABLE EXPOSURE NORTH NORTH LEX NORTH EAST                                                                                                                                            | <b>FLOOR</b><br>2<br>2<br>3<br>2<br>2<br>3<br>2<br>2                                                                                                                                                                                                                                                                                                                                                                                                                                                                                                                        | \$489,900<br>\$549,900<br>\$569,900<br>\$649,900<br>\$639,900                                                                                                                        |
| UNIT MODEL<br>POINTS<br>JUDGE<br>DURBAN<br>DURBAN<br>HUMBERVALE<br>EAGLE<br>CLAYMORE                                                                                                                                                                                                                                                                                                                                                                                                                                                                                                                                                                                                                                                                                                                                                                                                                                                                                                                                                                                                                                                                                                                                                                                                                                                                                                                                                                                                                                                                                                                                                                                                                                                                                                                                                                                                                                                                                                                                                                                                                                                                                                                                                                                                                                                                                                                                                                                                                                                                                                                 | UNIT TYPE<br>STUDIO<br>STUDIO<br>1B<br>1B+F<br>1B+F<br>1B+F                                                                                                                         | Excluding: Water, Hyd<br>SAMPLE PODIUM PREVI<br>RIETY OF OTHER FLOORPLA<br>STUDIO<br>UNIT SIZE<br>390<br>422<br>1 BEDROOM<br>463<br>1 BEDROOM + Fl<br>532<br>556<br>571                                                                            | dro, Gas EW PRICING: ANS ARE AVAILABLE EXPOSURE NORTH WEST NORTH LEX NORTH EAST WEST                                                                                                                                  | FLOOR           2           3           2           3           2           3           2           3           2           3           2           3           2                                                                                                                                                                                                                                                                                                                                                                                                           | \$489,900<br>\$549,900<br>\$569,900<br>\$649,900<br>\$639,900<br>\$699,900                                                                                                           |
| UNIT MODEL<br>POINTS<br>JUDGE<br>JUDGE<br>DURBAN<br>UNBERVALE<br>EAGLE<br>CLAYMORE<br>JUTLAND                                                                                                                                                                                                                                                                                                                                                                                                                                                                                                                                                                                                                                                                                                                                                                                                                                                                                                                                                                                                                                                                                                                                                                                                                                                                                                                                                                                                                                                                                                                                                                                                                                                                                                                                                                                                                                                                                                                                                                                                                                                                                                                                                                                                                                                                                                                                                                                                                                                                                                        | UNIT TYPE<br>STUDIO<br>STUDIO<br>1B<br>1B+F<br>1B+F<br>1B+F<br>1B+F<br>1B+F                                                                                                         | Excluding: Water, Hyd<br>SAMPLE PODIUM PREVI<br>RIETY OF OTHER FLOORPLA<br>STUDIO<br>UNIT SIZE<br>390<br>422<br>1 BEDROOM<br>463<br>1 BEDROOM + Fl<br>532<br>556<br>571<br>603<br>659                                                              | dro, Gas EW PRICING: ANS ARE AVAILABLE EXPOSURE NORTH NORTH LEX NORTH EAST WEST SOUTH EAST SOUTH EAST                                                                                                                 | FLOOR           2           3           2           3           2           3           2           3           2           3           2           3           2           3           2           3           2           2           3           2           2           2           2                                                                                                                                                                                                                                                                                   | \$489,900<br>\$549,900<br>\$569,900<br>\$639,900<br>\$639,900<br>\$699,900<br>\$749,900                                                                                              |
| UNIT MODEL<br>POINTS<br>JUDGE<br>JUDGE<br>DURBAN<br>UMBERVALE<br>EAGLE<br>CLAYMORE<br>JUTLAND<br>CORDOVA                                                                                                                                                                                                                                                                                                                                                                                                                                                                                                                                                                                                                                                                                                                                                                                                                                                                                                                                                                                                                                                                                                                                                                                                                                                                                                                                                                                                                                                                                                                                                                                                                                                                                                                                                                                                                                                                                                                                                                                                                                                                                                                                                                                                                                                                                                                                                                                                                                                                                             | UNIT TYPE<br>STUDIO<br>STUDIO<br>1B<br>1B+F<br>1B+F<br>1B+F<br>1B+F<br>1B+F<br>1B+F                                                                                                 | Excluding: Water, Hyd<br>SAMPLE PODIUM PREVI<br>RIETY OF OTHER FLOORPLA<br>STUDIO<br>UNIT SIZE<br>390<br>422<br>1 BEDROOM + FI<br>532<br>556<br>571<br>603<br>659<br>2 BEDROOM                                                                     | tro, Gas EW PRICING: INS ARE AVAILABLE EXPOSURE NORTH NORTH EX NORTH EAST WEST SOUTH EAST SOUTH EAST                                                                                                                  | FLOOR         2           2         2           3         2           2         2           2         2           2         2           2         2           2         2           2         2           2         2           2         2           2         2           2         2                                                                                                                                                                                                                                                                                     | \$489,900<br>\$549,900<br>\$569,900<br>\$649,900<br>\$639,900<br>\$699,900<br>\$749,900<br>\$714,900                                                                                 |
| UNIT MODEL<br>POINTS<br>JUDGE<br>JUDGE<br>DURBAN<br>DURBAN<br>UMBERVALE<br>EAGLE<br>CLAYMORE<br>JUTLAND<br>CORDOVA<br>DARLINGTON                                                                                                                                                                                                                                                                                                                                                                                                                                                                                                                                                                                                                                                                                                                                                                                                                                                                                                                                                                                                                                                                                                                                                                                                                                                                                                                                                                                                                                                                                                                                                                                                                                                                                                                                                                                                                                                                                                                                                                                                                                                                                                                                                                                                                                                                                                                                                                                                                                                                     | UNIT TYPE<br>STUDIO<br>STUDIO<br>1B<br>1B+F<br>1B+F<br>1B+F<br>1B+F<br>1B+F                                                                                                         | Excluding: Water, Hyd<br>SAMPLE PODIUM PREVI<br>RIETY OF OTHER FLOORPLA<br>STUDIO<br>UNIT SIZE<br>390<br>422<br>1 BEDROOM<br>463<br>1 BEDROOM + Fl<br>532<br>556<br>571<br>603<br>659                                                              | dro, Gas EW PRICING: ANS ARE AVAILABLE EXPOSURE NORTH NORTH LEX NORTH EAST WEST SOUTH EAST SOUTH EAST                                                                                                                 | FLOOR           2           3           2           3           2           3           2           3           2           3           2           3           2           3           2           3           2           2           3           2           2           2           2                                                                                                                                                                                                                                                                                   | \$489,900<br>\$549,900<br>\$569,900<br>\$639,900<br>\$639,900<br>\$699,900<br>\$749,900                                                                                              |
| UNIT MODEL<br>POINTS<br>JUDGE<br>JUDGE<br>DURBAN<br>DURBAN<br>UMBERVALE<br>EAGLE<br>CLAYMORE<br>JUTLAND<br>CORDOVA<br>DARLINGTON                                                                                                                                                                                                                                                                                                                                                                                                                                                                                                                                                                                                                                                                                                                                                                                                                                                                                                                                                                                                                                                                                                                                                                                                                                                                                                                                                                                                                                                                                                                                                                                                                                                                                                                                                                                                                                                                                                                                                                                                                                                                                                                                                                                                                                                                                                                                                                                                                                                                     | UNIT TYPE<br>STUDIO<br>STUDIO<br>1B<br>1B+F<br>1B+F<br>1B+F<br>1B+F<br>1B+F<br>1B+F<br>1B+F                                                                                         | Excluding: Water, Hyd<br>SAMPLE PODIUM PREVI<br>RIETY OF OTHER FLOORPLA<br>STUDIO<br>UNIT SIZE<br>390<br>1 BEDROOM<br>463<br>1 BEDROOM + FI<br>532<br>556<br>571<br>603<br>659<br>2 BEDROOM<br>668                                                 | dro, Gas<br>EW PRICING:<br>INS ARE AVAILABLE<br>EXPOSURE<br>NORTH<br>NORTH<br>EX<br>NORTH<br>EX<br>NORTH<br>EAST<br>WEST<br>SOUTH<br>EAST                                                                             | FLOOR         2           2         2           3         2           2         2           2         2           2         2           2         2           2         2           2         2           2         2           2         2           2         2           2         2           2         2           2         2           2         2           2         2                                                                                                                                                                                             | \$489,900<br>\$549,900<br>\$569,900<br>\$649,900<br>\$639,900<br>\$699,900<br>\$714,900<br>\$714,900                                                                                 |
| UNIT MODEL<br>POINTS<br>JUDGE<br>JUDGE<br>DURBAN<br>DURBAN<br>UMBERVALE<br>EAGLE<br>CLAYMORE<br>JUTLAND<br>CORDOVA<br>DARLINGTON<br>GARDENVALE                                                                                                                                                                                                                                                                                                                                                                                                                                                                                                                                                                                                                                                                                                                                                                                                                                                                                                                                                                                                                                                                                                                                                                                                                                                                                                                                                                                                                                                                                                                                                                                                                                                                                                                                                                                                                                                                                                                                                                                                                                                                                                                                                                                                                                                                                                                                                                                                                                                       | UNIT TYPE<br>STUDIO<br>STUDIO<br>1B<br>1B+F<br>1B+F<br>1B+F<br>1B+F<br>1B+F<br>1B+F<br>1B+F<br>1                                                                                    | Excluding: Water, Hyd<br>SAMPLE PODIUM PREVI<br>RIETY OF OTHER FLOORPLA<br>STUDIO<br>UNIT SIZE<br>390<br>422<br>1 BEDROOM<br>463<br>1 BEDROOM + Fl<br>532<br>556<br>571<br>603<br>659<br>2 BEDROOM<br>668<br>716<br>811                            | dro, Gas<br>EW PRICING:<br>ANS ARE AVAILABLE<br>EXPOSURE<br>NORTH<br>WEST<br>NORTH<br>LEX<br>NORTH<br>EAST<br>WEST<br>SOUTH<br>EAST<br>SOUTH<br>EAST<br>NORTH WEST<br>NORTH WEST<br>NORTH WEST<br>NORTH WEST          | FLOOR         2           2         3           2         2           3         2           2         2           2         2           2         2           2         2           2         3           2         3           3         3           2         3           3         3                                                                                                                                                                                                                                                                                     | \$489,900<br>\$549,900<br>\$569,900<br>\$639,900<br>\$639,900<br>\$749,900<br>\$714,900<br>\$799,900<br>\$804,900                                                                    |
| UNIT MODEL<br>POINTS<br>JUDGE<br>JUDGE<br>DURBAN<br>DURBAN<br>UNBERVALE<br>EAGLE<br>CLAYMORE<br>JUTLAND<br>CORDOVA<br>MARLINGTON<br>GARDENVALE<br>LILLIBET                                                                                                                                                                                                                                                                                                                                                                                                                                                                                                                                                                                                                                                                                                                                                                                                                                                                                                                                                                                                                                                                                                                                                                                                                                                                                                                                                                                                                                                                                                                                                                                                                                                                                                                                                                                                                                                                                                                                                                                                                                                                                                                                                                                                                                                                                                                                                                                                                                           | UNIT TYPE<br>STUDIO<br>STUDIO<br>1B<br>1B+F<br>1B+F<br>1B+F<br>1B+F<br>1B+F<br>1B+F<br>1B+F<br>2B<br>2B<br>2B<br>2B<br>2B                                                           | Excluding: Water, Hyd<br>SAMPLE PODIUM PREVI<br>RIETY OF OTHER FLOORPLA<br>STUDIO<br>UNIT SIZE<br>390<br>422<br>1 BEDROOM<br>463<br>1 BEDROOM + FI<br>532<br>556<br>571<br>603<br>659<br>2 BEDROOM<br>668<br>716<br>811<br>3 BEDROOM               | dro, Gas<br>EW PRICING:<br>ANS ARE AVAILABLE<br>EXPOSURE<br>NORTH<br>WEST<br>NORTH<br>LEX<br>NORTH<br>EAST<br>WEST<br>SOUTH<br>EAST<br>SOUTH<br>EAST<br>NORTH WEST<br>NORTH WEST<br>NORTH EAST                        | FLOOR         2         3         2         3         2         3         2         3         2         3         2         3         2         3         2         3         2         3         2         3         2         3         2         3         2         3         2         3         2         3         2         3         2         3         2         3         2         3         2         3         2          3                                                                                                                                  | \$489,900<br>\$549,900<br>\$569,900<br>\$639,900<br>\$639,900<br>\$749,900<br>\$714,900<br>\$714,900<br>\$714,900<br>\$714,900                                                       |
| UNIT MODEL<br>POINTS<br>JUDGE<br>JUDGE<br>DURBAN<br>DURBAN<br>UMBERVALE<br>EAGLE<br>CLAYMORE<br>JUTLAND<br>CORDOVA<br>MARLINGTON<br>GARDENVALE<br>LILLIBET<br>ISLINGTON                                                                                                                                                                                                                                                                                                                                                                                                                                                                                                                                                                                                                                                                                                                                                                                                                                                                                                                                                                                                                                                                                                                                                                                                                                                                                                                                                                                                                                                                                                                                                                                                                                                                                                                                                                                                                                                                                                                                                                                                                                                                                                                                                                                                                                                                                                                                                                                                                              | UNIT TYPE<br>STUDIO<br>STUDIO<br>STUDIO<br>1B<br>1B+F<br>1B+F<br>1B+F<br>1B+F<br>1B+F<br>1B+F<br>2B<br>2B<br>2B<br>2B<br>2B<br>2B<br>2B                                             | Excluding: Water, Hyd<br>SAMPLE PODIUM PREVI<br>RIETY OF OTHER FLOORPLA<br>STUDIO<br>UNIT SIZE<br>390<br>422<br>1 BEDROOM<br>463<br>1 BEDROOM + FI<br>532<br>556<br>571<br>603<br>659<br>2 BEDROOM<br>668<br>716<br>811<br>3 BEDROOM<br>870        | dro, Gas<br>EW PRICING:<br>INS ARE AVAILABLE<br>EXPOSURE<br>NORTH<br>WEST<br>NORTH<br>LEX<br>NORTH<br>EAST<br>WEST<br>SOUTH<br>NORTH WEST<br>NORTH WEST<br>NORTH WEST<br>NORTH WEST<br>NORTH EAST                     | FLOOR         2         3         2         3         2         3         2         3         2         3         2         3         2         3         2         3         2         3         2         3         2         3         2         3         2         3         2         3         2         3         5                                                                                                                                                                                                                                                 | \$489,900<br>\$549,900<br>\$569,900<br>\$639,900<br>\$639,900<br>\$749,900<br>\$714,900<br>\$714,900<br>\$799,900<br>\$804,900<br>\$804,900<br>\$8849,900                            |
| UNIT MODEL<br>POINTS<br>JUDGE<br>JUDGE<br>DURBAN<br>DURBAN<br>UNBERVALE<br>EAGLE<br>CLAYMORE<br>IGARDENVALE<br>DARLINGTON<br>GARDENVALE<br>LILLIBET<br>ISLINGTON<br>KELLOGG                                                                                                                                                                                                                                                                                                                                                                                                                                                                                                                                                                                                                                                                                                                                                                                                                                                                                                                                                                                                                                                                                                                                                                                                                                                                                                                                                                                                                                                                                                                                                                                                                                                                                                                                                                                                                                                                                                                                                                                                                                                                                                                                                                                                                                                                                                                                                                                                                          | UNIT TYPE<br>STUDIO<br>STUDIO<br>STUDIO<br>1B<br>1B+F<br>1B+F<br>1B+F<br>1B+F<br>1B+F<br>1B+F<br>2B<br>2B<br>2B<br>2B<br>2B<br>2B<br>2B<br>2B<br>3B<br>3B<br>3B                     | Excluding: Water, Hyd<br>SAMPLE PODIUM PREVI<br>RIETY OF OTHER FLOORPLA<br>STUDIO<br>UNIT SIZE<br>390<br>1 BEDROOM<br>463<br>1 BEDROOM + FI<br>532<br>556<br>571<br>603<br>659<br>2 BEDROOM<br>668<br>716<br>811<br>3 BEDROOM<br>870<br>885        | dro, Gas<br>EW PRICING:<br>INS ARE AVAILABLE<br>EXPOSURE<br>NORTH<br>NORTH<br>EX<br>NORTH<br>EAST<br>WEST<br>SOUTH<br>EAST<br>SOUTH<br>NORTH WEST<br>NORTH WEST<br>NORTH EAST<br>SOUTH EAST<br>SOUTH EAST             | FLOOR         2         3         2         3         2         3         2         3         2         3         2         3         2         3         2         3         2         3         2         3         2         3         2         3         2         3         2         3         2         3         2         3         2         3         2         3         2         3         2         3         2         3         2         3         2         3         2         3         2         3         2         3         2         3         2 | \$489,900<br>\$549,900<br>\$569,900<br>\$649,900<br>\$639,900<br>\$699,900<br>\$749,900<br>\$714,900<br>\$714,900<br>\$799,900<br>\$804,900<br>\$804,900<br>\$8979,900<br>\$8979,900 |
| UNIT MODEL<br>POINTS  JUDGE  JUDGE  UNBERVALE  UNBERVALE  CLAYMORE  LAGLE  CCAPMORE  DURBAN  IULIBET  IULIBET  IULIBET  IULIBET  IULIBET  IULIBET  IULIBET IULIBET IULIBET IULIBET IULIBET IULIBET IULIBET IULIBET IULIBET IULIBET IULIBET IULIBET IULIBET IULIBET IULIBET IULIBET IULIBET IULIBET IULIBET IULIBET IULIBET IULIBET IULIBET IULIBET IULIBET IULIBET IULIBET IULIBET IULIBET IULIBET IULIBET IULIBET IULIBET IULIBET IULIBET IULIBET IULIBET IULIBET IULIBET IULIBET IULIBET IULIBET IULIBET IULIBET IULIBET IULIBET IULIBET IULIBET IULIBET IULIBET IULIBET IULIBET IULIBET IULIBET IULIBET IULIBET IULIBET IULIBET IULIBET IULIBET IULIBET IULIBET IULIBET IULIBET IULIBET IULIBET IULIBET IULIBET IULIBET IULIBET IULIBET IULIBET IULIBET IULIBET IULIBET IULIBET IULIBET IULIBET IULIBET IULIBET IULIBET IULIBET IULIBET IULIBET IULIBET IULIBET IULIBET IULIBET IULIBET IULIBET IULIBET IULIBET IULIBET IULIBET IULIBET IULIBET IULIBET IULIBET IULIBET IULIBET IULIBET IULIBET IULIBET IULIBET IULIBET IULIBET IULIBET IULIBET IULIBET IULIBET IULIBET IULIBET IULIBET IULIBET IULIBET IULIBET IULIBET IULIBET IULIBET IULIBET IULIBET IULIBET IULIBET IULIBET IULIBET IULIBET IULIBET IULIBET IULIBET IULIBET IULIBET IULIBET IULIBET IULIBET IULIBET IULIBET IULIBET IULIBET IULIBET IULIBET IULIBET IULIBET IULIBET IULIBET IULIBET IULIBET IULIBET IULIBET IULIBET IULIBET IULIBET IULIBET IULIBET IULIBET IULIBET IULIBET IULIBET IULIBET IULIBET IULIBET IULIBET IULIBET IULIBET IULIBET IULIBET IULIBET IULIBET IULIBET IULIBET IULIBET IULIBET IULIBET IULIBET IULIBET IULIBET IULIBET IULIBET IULIBET IULIBET IULIBET IULIBET IULIBET IULIBET IULIBET IULIBET IULIBET IULIBET IULIBET IULIBET IULIBET IULIBET IULIBET IULIBET IULIBET IULIBET IULIBET IULIBET IULIBET IULIBET IULIBET IULIBET IULIBET IULIBET IULIBET IULIBET IULIBET IULIBET IULIBET IULIBET IULIBET IULIBET IULIBET IULIBET IULIBET IULIBET IULIBET IULIBET IULIBET IULIBET IULIBET IULIBET IULIBET IULIBET IULIBET IULIBET IULIBET IULIBET IULIBET IULIBET IULIBET IULIBET IULIBET IULIBET IULIBET IULIBET IULIBET IULIBET IULIB                                                                                                                                                                                                                                                                                                                                                                                                                                                                     | UNIT TYPE<br>STUDIO<br>STUDIO<br>STUDIO<br>1B<br>1B+F<br>1B+F<br>1B+F<br>1B+F<br>1B+F<br>1B+F<br>1B+F<br>2B<br>2B<br>2B<br>2B<br>2B<br>2B<br>2B<br>2B<br>2B<br>3B<br>3B<br>3B<br>3B | Excluding: Water, Hyd<br>SAMPLE PODIUM PREVI<br>RIETY OF OTHER FLOORPLA<br>STUDIO<br>UNIT SIZE<br>390<br>1 BEDROOM<br>463<br>1 BEDROOM + FI<br>532<br>556<br>571<br>603<br>659<br>2 BEDROOM<br>668<br>716<br>811<br>3 BEDROOM<br>870<br>885<br>972 | dro, Gas<br>EW PRICING:<br>INS ARE AVAILABLE<br>EXPOSURE<br>NORTH<br>NORTH<br>EXT<br>NORTH<br>EAST<br>VEST<br>SOUTH<br>NORTH WEST<br>NORTH WEST<br>NORTH WEST<br>NORTH EAST<br>SOUTH EAST<br>SOUTH WEST<br>SOUTH WEST | FLOOR         2         2         3         2         3         2         2         2         2         2         2         2         3         2         3         2         3         2         3         2         2         2         3         2         2         3         2         3         2         3         2         2         3         2         3         2         3         2         3         2         5         5         5         5                                                                                                               | \$489,900<br>\$549,900<br>\$569,900<br>\$639,900<br>\$639,900<br>\$749,900<br>\$714,900<br>\$714,900<br>\$799,900<br>\$804,900<br>\$804,900<br>\$849,900<br>\$899,900<br>\$1,139,900 |
| UNIT MODEL<br>POINTS<br>JUDGE<br>JUDGE<br>DURBAN<br>DURBAN<br>UNBERVALE<br>EAGLE<br>CLAYMORE<br>CLAYMORE<br>JUTLAND<br>CORDOVA<br>MORE<br>JUTLAND<br>CORDOVA<br>IJULIAND<br>CORDOVA<br>IJULAND<br>CORDOVA<br>IJULAND<br>CORDOVA<br>IJULAND<br>IJULAND<br>IJULAND<br>IJULAND<br>IJULAND<br>IJULAND<br>IJULAND<br>IJULAND<br>IJULAND<br>IJULAND<br>IJULAND<br>IJULAND<br>IJULAND<br>IJULAND<br>IJULAND<br>IJULAND<br>IJULAND<br>IJULAND<br>IJULAND<br>IJULAND<br>IJULAND<br>IJULAND<br>IJULAND<br>IJULAND<br>IJULAND<br>IJULAND<br>IJULAND<br>IJULAND<br>IJULAND<br>IJULAND<br>IJULAND<br>IJULAND<br>IJULAND<br>IJULAND<br>IJULAND<br>IJULAND<br>IJULAND<br>IJULAND<br>IJULAND<br>IJULAND<br>IJULAND<br>IJULAND<br>IJULAND<br>IJULAND<br>IJULAND<br>IJULAND<br>IJULAND<br>IJULAND<br>IJULAND<br>IJULAND<br>IJULAND<br>IJULAND<br>IJULAND<br>IJULAND<br>IJULAND<br>IJULAND<br>IJULAND<br>IJULAND<br>IJULAND<br>IJULAND<br>IJULAND<br>IJULAND<br>IJULAND<br>IJULAND<br>IJULAND<br>IJULAND<br>IJULAND<br>IJULAND<br>IJULAND<br>IJULAND<br>IJULAND<br>IJULAND<br>IJULAND<br>IJULAND<br>IJULAND<br>IJULAND<br>IJULAND<br>IJULAND<br>IJULAND<br>IJULAND<br>IJULAND<br>IJULAND<br>IJULAND<br>IJULAND<br>IJULAND<br>IJULAND<br>IJULAND<br>IJULAND<br>IJULAND<br>IJULAND<br>IJULAND<br>IJULAND<br>IJULAND<br>IJULAND<br>IJULAND<br>IJULAND<br>IJULAND<br>IJULAND<br>IJULAND<br>IJULAND<br>IJULAND<br>IJULAND<br>IJULAND<br>IJULAND<br>IJULAND<br>IJULAND<br>IJULAND<br>IJULAND<br>IJULAND<br>IJULAND<br>IJULAND<br>IJULAND<br>IJULAND<br>IJULAND<br>IJULAND<br>IJULAND<br>IJULAND<br>IJULAND<br>IJULAND<br>IJULAND<br>IJULAND<br>IJULAND<br>IJULAND<br>IJULAND<br>IJULAND<br>IJULAND<br>IJULAND<br>IJULAND<br>IJULAND<br>IJULAND<br>IJULAND<br>IJULAND<br>IJULAND<br>IJULAND<br>IJULAND<br>IJULAND<br>IJULAND<br>IJULAND<br>IJULAND<br>IJULAND<br>IJULAND<br>IJULAND<br>IJULAND<br>IJULAND<br>IJULAND<br>IJULAND<br>IJULAND<br>IJULAND<br>IJULAND<br>IJULAND<br>IJULAND<br>IJULAND<br>IJULAND<br>IJULAND<br>IJULAND<br>IJULAND<br>IJULAND<br>IJULAND<br>IJULAND<br>IJULAND<br>IJULAND<br>IJULAND<br>IJULAND<br>IJULAND<br>IJULAND<br>IJULAND<br>IJULAND<br>IJULAND<br>IJULAND<br>IJULAND<br>IJULAND<br>IJULAND<br>IJULAND<br>IJULAND<br>IJULAND<br>IJULAND<br>IJULAND<br>IJULAND<br>IJULAND<br>IJULAND<br>IJULAND<br>IJULAND<br>IJULAND<br>IJULAND<br>IJULAND<br>IJULAND<br>IJULAND<br>IJULAND<br>IJULAND<br>IJULAND<br>IJULAND<br>IJULAND<br>IJULAND<br>IJULAND<br>IJULAND<br>IJULAND<br>IJULAND<br>IJULAND<br>IJULAND<br>IJULAND<br>IJULAND<br>IJULAND<br>IJULAND<br>IJULAND<br>IJULAND<br>IJULAND<br>IJULAND | UNIT TYPE<br>STUDIO<br>STUDIO<br>STUDIO<br>1B<br>1B+F<br>1B+F<br>1B+F<br>1B+F<br>1B+F<br>1B+F<br>2B<br>2B<br>2B<br>2B<br>2B<br>2B<br>2B<br>2B<br>3B<br>3B<br>3B                     | Excluding: Water, Hyd<br>SAMPLE PODIUM PREVI<br>RIETY OF OTHER FLOORPLA<br>STUDIO<br>UNIT SIZE<br>390<br>1 BEDROOM<br>463<br>1 BEDROOM + FI<br>532<br>556<br>571<br>603<br>659<br>2 BEDROOM<br>668<br>716<br>811<br>3 BEDROOM<br>870<br>885        | dro, Gas<br>EW PRICING:<br>INS ARE AVAILABLE<br>EXPOSURE<br>NORTH<br>NORTH<br>EX<br>NORTH<br>EAST<br>WEST<br>SOUTH<br>EAST<br>SOUTH<br>NORTH WEST<br>NORTH WEST<br>NORTH EAST<br>SOUTH EAST<br>SOUTH EAST             | FLOOR         2         3         2         3         2         3         2         3         2         3         2         3         2         3         2         3         2         3         2         3         2         3         2         3         2         3         2         3         2         3         2         3         2         3         2         3         2         3         2         3         2         3         2         3         2         3         2         3         2         3         2         3         2         3         2 | \$489,900<br>\$549,900<br>\$569,900<br>\$639,900<br>\$639,900<br>\$749,900<br>\$714,900<br>\$714,900<br>\$714,900<br>\$799,900<br>\$804,900<br>\$804,900<br>\$8979,900<br>\$8979,900 |