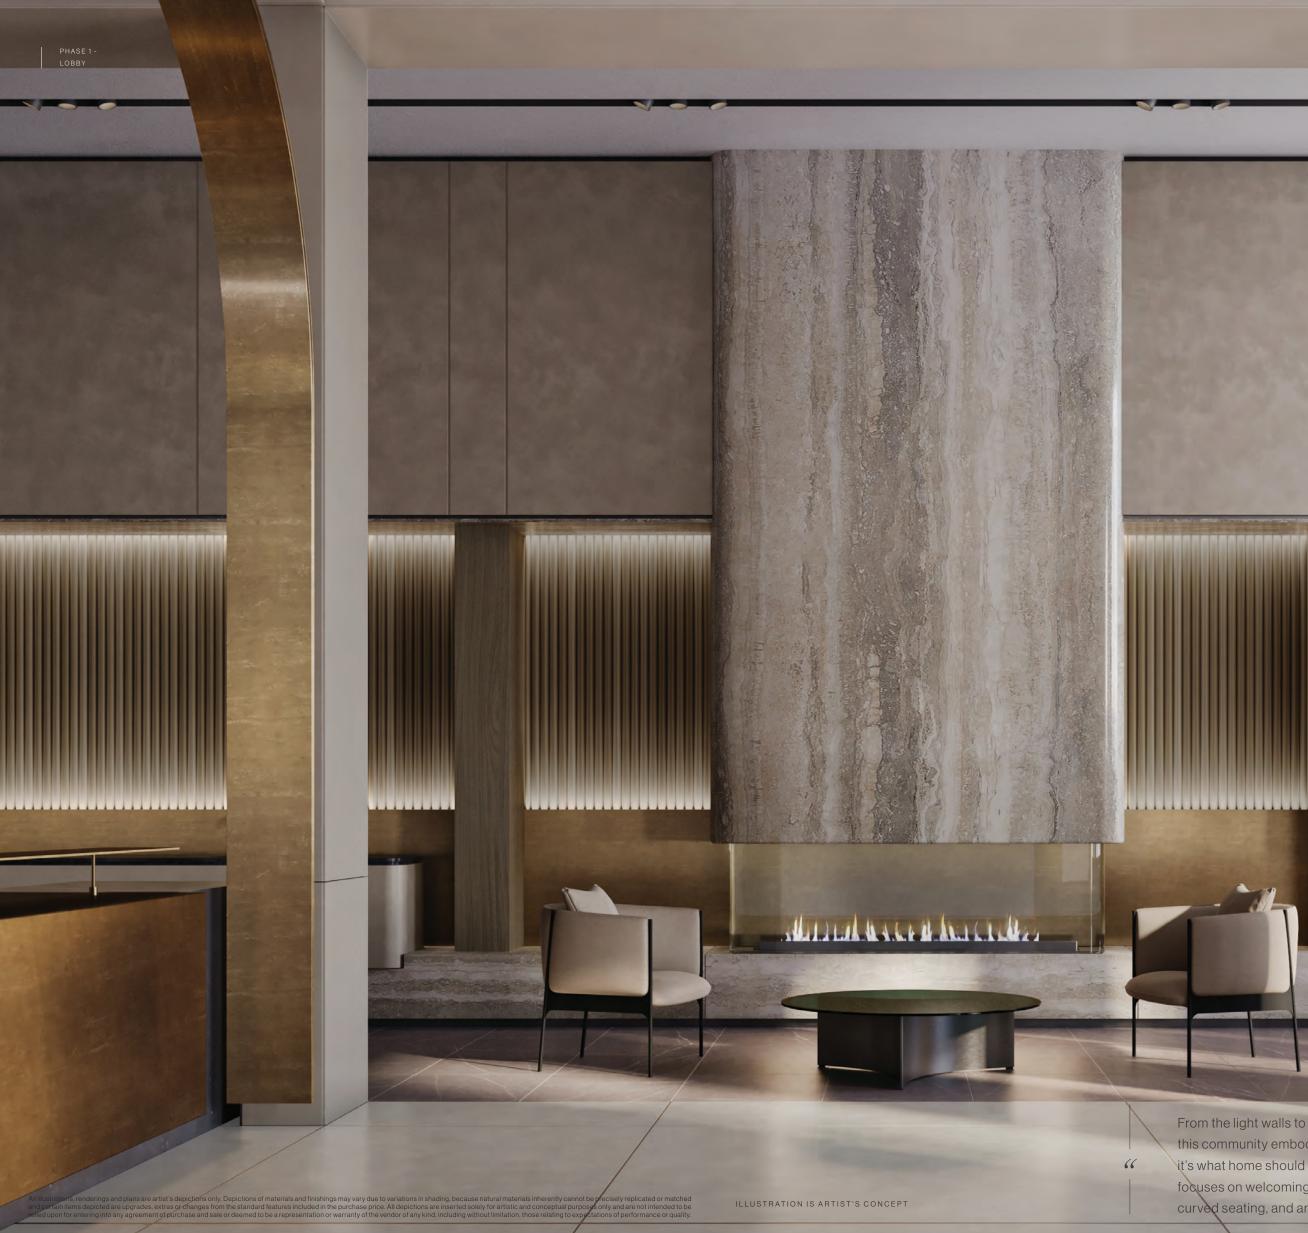

ildings retain their distinct identities through various colours of brick and precast materials, while common elements, such as the front facades, podium glass, and distinctive archways merge to create a unique vision of continuity.

With retail at grade and a sweeping Privately-Owned Publicly Accessible Spaces (POPS) pedestrian promenade with tables and chairs from the adjacent restaurants on the ground floor, residents will enjoy outdoor spaces to gather and connect. PHASE 1 ENTRANCE



Amenities

Experience interiors inspired by warm tones and smooth finishes. The lobby offers a unique sense of arrival, with a welcoming concierge desk wrapped with the ornate symmetry of an archway that offers a statement to the quality of Arcadia District.

# TIMELESSLY REFINED



LOBBY ARCH RECEPTION



ke hanging pendants in the amenities. These

From the light walls to the layered wood accents, this community embodies a calm and serene oasis, it's what home should feel like. The interior design focuses on welcoming spaces with soft features, curved seating, and archways, as well as intentional

details, like hanging pendants in the amenities. These elements work together to create a harmonious interior personality in the Arcadia District.

Dominic De Freitas



OUTDOOR POOL | OUTDOOR HOT TUB | COLD PLUNGE POOL | SAUNA | FITNESS CENTRE | FAMILY LOUNGE | GAMES ROOM | THEATRE ROOM | CO-WORKING SPACES | PARTY ROOM



### Residents of Arcadia District will enjoy **automatic membership at** The Arcadia Club, which includes 62,000+ sq. ft. of robust lifestyle amenities across all four buildi