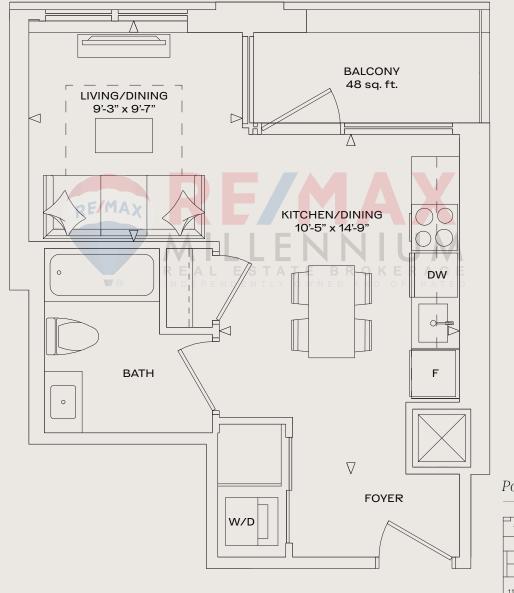

| AR                                                                                                                                                                                                                                                                                                                                                                                                                                                                                                                                                                                                                                                                                                                                                                                                                                                                                                                                                                                                                                                                                                                                                                                                                                                                                                                                                                                                                                                                                                                                                                                                                                                                                                                                                                                                                                                                                                                                                                                                                                                                                                                                                                                                                                                                                                                                                                                                                                                                                                                                                                                                   | C A I                                                                                                                                                                               | DIA D                                                                                                                                                                                                                                              | IST                                                                                                                                                                                                                   | r i c                                                                                                                                                                                                                                                                                                                                                                                                                                                                                                                                                                       |                                                                                                                                                                                      |
|------------------------------------------------------------------------------------------------------------------------------------------------------------------------------------------------------------------------------------------------------------------------------------------------------------------------------------------------------------------------------------------------------------------------------------------------------------------------------------------------------------------------------------------------------------------------------------------------------------------------------------------------------------------------------------------------------------------------------------------------------------------------------------------------------------------------------------------------------------------------------------------------------------------------------------------------------------------------------------------------------------------------------------------------------------------------------------------------------------------------------------------------------------------------------------------------------------------------------------------------------------------------------------------------------------------------------------------------------------------------------------------------------------------------------------------------------------------------------------------------------------------------------------------------------------------------------------------------------------------------------------------------------------------------------------------------------------------------------------------------------------------------------------------------------------------------------------------------------------------------------------------------------------------------------------------------------------------------------------------------------------------------------------------------------------------------------------------------------------------------------------------------------------------------------------------------------------------------------------------------------------------------------------------------------------------------------------------------------------------------------------------------------------------------------------------------------------------------------------------------------------------------------------------------------------------------------------------------------|-------------------------------------------------------------------------------------------------------------------------------------------------------------------------------------|----------------------------------------------------------------------------------------------------------------------------------------------------------------------------------------------------------------------------------------------------|-----------------------------------------------------------------------------------------------------------------------------------------------------------------------------------------------------------------------|-----------------------------------------------------------------------------------------------------------------------------------------------------------------------------------------------------------------------------------------------------------------------------------------------------------------------------------------------------------------------------------------------------------------------------------------------------------------------------------------------------------------------------------------------------------------------------|--------------------------------------------------------------------------------------------------------------------------------------------------------------------------------------|
|                                                                                                                                                                                                                                                                                                                                                                                                                                                                                                                                                                                                                                                                                                                                                                                                                                                                                                                                                                                                                                                                                                                                                                                                                                                                                                                                                                                                                                                                                                                                                                                                                                                                                                                                                                                                                                                                                                                                                                                                                                                                                                                                                                                                                                                                                                                                                                                                                                                                                                                                                                                                      | Reside                                                                                                                                                                              | nces at BLOOR                                                                                                                                                                                                                                      | ₹ & KIPLI                                                                                                                                                                                                             | N G                                                                                                                                                                                                                                                                                                                                                                                                                                                                                                                                                                         |                                                                                                                                                                                      |
|                                                                                                                                                                                                                                                                                                                                                                                                                                                                                                                                                                                                                                                                                                                                                                                                                                                                                                                                                                                                                                                                                                                                                                                                                                                                                                                                                                                                                                                                                                                                                                                                                                                                                                                                                                                                                                                                                                                                                                                                                                                                                                                                                                                                                                                                                                                                                                                                                                                                                                                                                                                                      | PODI                                                                                                                                                                                | UM PREVIEW                                                                                                                                                                                                                                         | PRICE L                                                                                                                                                                                                               | IST                                                                                                                                                                                                                                                                                                                                                                                                                                                                                                                                                                         |                                                                                                                                                                                      |
|                                                                                                                                                                                                                                                                                                                                                                                                                                                                                                                                                                                                                                                                                                                                                                                                                                                                                                                                                                                                                                                                                                                                                                                                                                                                                                                                                                                                                                                                                                                                                                                                                                                                                                                                                                                                                                                                                                                                                                                                                                                                                                                                                                                                                                                                                                                                                                                                                                                                                                                                                                                                      |                                                                                                                                                                                     | INCENTIVE SUI                                                                                                                                                                                                                                      | MMARY                                                                                                                                                                                                                 |                                                                                                                                                                                                                                                                                                                                                                                                                                                                                                                                                                             |                                                                                                                                                                                      |
|                                                                                                                                                                                                                                                                                                                                                                                                                                                                                                                                                                                                                                                                                                                                                                                                                                                                                                                                                                                                                                                                                                                                                                                                                                                                                                                                                                                                                                                                                                                                                                                                                                                                                                                                                                                                                                                                                                                                                                                                                                                                                                                                                                                                                                                                                                                                                                                                                                                                                                                                                                                                      |                                                                                                                                                                                     | Platinum Extended Dep                                                                                                                                                                                                                              |                                                                                                                                                                                                                       |                                                                                                                                                                                                                                                                                                                                                                                                                                                                                                                                                                             |                                                                                                                                                                                      |
|                                                                                                                                                                                                                                                                                                                                                                                                                                                                                                                                                                                                                                                                                                                                                                                                                                                                                                                                                                                                                                                                                                                                                                                                                                                                                                                                                                                                                                                                                                                                                                                                                                                                                                                                                                                                                                                                                                                                                                                                                                                                                                                                                                                                                                                                                                                                                                                                                                                                                                                                                                                                      |                                                                                                                                                                                     | Only 15% Deposit Unti                                                                                                                                                                                                                              |                                                                                                                                                                                                                       | Over 750 S                                                                                                                                                                                                                                                                                                                                                                                                                                                                                                                                                                  | ~ E+                                                                                                                                                                                 |
| Units Under 750 Sq. Ft.                                                                                                                                                                                                                                                                                                                                                                                                                                                                                                                                                                                                                                                                                                                                                                                                                                                                                                                                                                                                                                                                                                                                                                                                                                                                                                                                                                                                                                                                                                                                                                                                                                                                                                                                                                                                                                                                                                                                                                                                                                                                                                                                                                                                                                                                                                                                                                                                                                                                                                                                                                              |                                                                                                                                                                                     |                                                                                                                                                                                                                                                    | Units Over 750 Sq. Ft.                                                                                                                                                                                                |                                                                                                                                                                                                                                                                                                                                                                                                                                                                                                                                                                             |                                                                                                                                                                                      |
| \$10,000 Upon Signing <sub>≠</sub><br>Balance to 5% in 30 days<br><del>5% in 180 days</del> 2.5% in 270 days<br>2.5% in 365 days<br><del>5% in 500 days</del> 2.5% in 540 days<br>2.5% in 720 days<br>Additonal 5% due on                                                                                                                                                                                                                                                                                                                                                                                                                                                                                                                                                                                                                                                                                                                                                                                                                                                                                                                                                                                                                                                                                                                                                                                                                                                                                                                                                                                                                                                                                                                                                                                                                                                                                                                                                                                                                                                                                                                                                                                                                                                                                                                                                                                                                                                                                                                                                                            |                                                                                                                                                                                     |                                                                                                                                                                                                                                                    | \$10,000 Upon Signing₌<br>Balance to 5% in 30 days<br>5% in <del>180</del> 365 days<br>5% in <del>500</del> 720 days                                                                                                  |                                                                                                                                                                                                                                                                                                                                                                                                                                                                                                                                                                             |                                                                                                                                                                                      |
|                                                                                                                                                                                                                                                                                                                                                                                                                                                                                                                                                                                                                                                                                                                                                                                                                                                                                                                                                                                                                                                                                                                                                                                                                                                                                                                                                                                                                                                                                                                                                                                                                                                                                                                                                                                                                                                                                                                                                                                                                                                                                                                                                                                                                                                                                                                                                                                                                                                                                                                                                                                                      |                                                                                                                                                                                     | Capped Development                                                                                                                                                                                                                                 |                                                                                                                                                                                                                       |                                                                                                                                                                                                                                                                                                                                                                                                                                                                                                                                                                             |                                                                                                                                                                                      |
|                                                                                                                                                                                                                                                                                                                                                                                                                                                                                                                                                                                                                                                                                                                                                                                                                                                                                                                                                                                                                                                                                                                                                                                                                                                                                                                                                                                                                                                                                                                                                                                                                                                                                                                                                                                                                                                                                                                                                                                                                                                                                                                                                                                                                                                                                                                                                                                                                                                                                                                                                                                                      |                                                                                                                                                                                     | Studio, 1BR, 1BR+F:<br>2BR, 3BR: \$19,0                                                                                                                                                                                                            |                                                                                                                                                                                                                       |                                                                                                                                                                                                                                                                                                                                                                                                                                                                                                                                                                             |                                                                                                                                                                                      |
|                                                                                                                                                                                                                                                                                                                                                                                                                                                                                                                                                                                                                                                                                                                                                                                                                                                                                                                                                                                                                                                                                                                                                                                                                                                                                                                                                                                                                                                                                                                                                                                                                                                                                                                                                                                                                                                                                                                                                                                                                                                                                                                                                                                                                                                                                                                                                                                                                                                                                                                                                                                                      |                                                                                                                                                                                     | Parking<br>Parking: \$85,000 \$<br>Electric Vehicle Parking: \$9<br>(units 675 sqft+<br>Free Right to Lease Durin<br>Free Assignme                                                                                                                 | 9 <del>5,000</del> \$85,000<br>⊦)<br>ng Occupancy*                                                                                                                                                                    |                                                                                                                                                                                                                                                                                                                                                                                                                                                                                                                                                                             |                                                                                                                                                                                      |
|                                                                                                                                                                                                                                                                                                                                                                                                                                                                                                                                                                                                                                                                                                                                                                                                                                                                                                                                                                                                                                                                                                                                                                                                                                                                                                                                                                                                                                                                                                                                                                                                                                                                                                                                                                                                                                                                                                                                                                                                                                                                                                                                                                                                                                                                                                                                                                                                                                                                                                                                                                                                      |                                                                                                                                                                                     |                                                                                                                                                                                                                                                    |                                                                                                                                                                                                                       |                                                                                                                                                                                                                                                                                                                                                                                                                                                                                                                                                                             |                                                                                                                                                                                      |
|                                                                                                                                                                                                                                                                                                                                                                                                                                                                                                                                                                                                                                                                                                                                                                                                                                                                                                                                                                                                                                                                                                                                                                                                                                                                                                                                                                                                                                                                                                                                                                                                                                                                                                                                                                                                                                                                                                                                                                                                                                                                                                                                                                                                                                                                                                                                                                                                                                                                                                                                                                                                      |                                                                                                                                                                                     |                                                                                                                                                                                                                                                    |                                                                                                                                                                                                                       |                                                                                                                                                                                                                                                                                                                                                                                                                                                                                                                                                                             |                                                                                                                                                                                      |
|                                                                                                                                                                                                                                                                                                                                                                                                                                                                                                                                                                                                                                                                                                                                                                                                                                                                                                                                                                                                                                                                                                                                                                                                                                                                                                                                                                                                                                                                                                                                                                                                                                                                                                                                                                                                                                                                                                                                                                                                                                                                                                                                                                                                                                                                                                                                                                                                                                                                                                                                                                                                      |                                                                                                                                                                                     | Maintenance: \$0.6<br>Excluding: Water, Hyc                                                                                                                                                                                                        |                                                                                                                                                                                                                       |                                                                                                                                                                                                                                                                                                                                                                                                                                                                                                                                                                             |                                                                                                                                                                                      |
| R                                                                                                                                                                                                                                                                                                                                                                                                                                                                                                                                                                                                                                                                                                                                                                                                                                                                                                                                                                                                                                                                                                                                                                                                                                                                                                                                                                                                                                                                                                                                                                                                                                                                                                                                                                                                                                                                                                                                                                                                                                                                                                                                                                                                                                                                                                                                                                                                                                                                                                                                                                                                    | E/MAX <sup>(VA</sup>                                                                                                                                                                |                                                                                                                                                                                                                                                    | dro, Ġas                                                                                                                                                                                                              | )                                                                                                                                                                                                                                                                                                                                                                                                                                                                                                                                                                           |                                                                                                                                                                                      |
| UNIT MODEL                                                                                                                                                                                                                                                                                                                                                                                                                                                                                                                                                                                                                                                                                                                                                                                                                                                                                                                                                                                                                                                                                                                                                                                                                                                                                                                                                                                                                                                                                                                                                                                                                                                                                                                                                                                                                                                                                                                                                                                                                                                                                                                                                                                                                                                                                                                                                                                                                                                                                                                                                                                           | E/MAX (VA                                                                                                                                                                           | Excluding: Water, Hyd<br>SAMPLE PODIUM PREVI<br>RIETY OF OTHER FLOORPLA                                                                                                                                                                            | dro, Ġas                                                                                                                                                                                                              | )<br>FLOOR                                                                                                                                                                                                                                                                                                                                                                                                                                                                                                                                                                  | PRICE                                                                                                                                                                                |
|                                                                                                                                                                                                                                                                                                                                                                                                                                                                                                                                                                                                                                                                                                                                                                                                                                                                                                                                                                                                                                                                                                                                                                                                                                                                                                                                                                                                                                                                                                                                                                                                                                                                                                                                                                                                                                                                                                                                                                                                                                                                                                                                                                                                                                                                                                                                                                                                                                                                                                                                                                                                      |                                                                                                                                                                                     | Excluding: Water, Hyd<br>SAMPLE PODIUM PREVI<br>RIETY OF OTHER FLOORPLA<br>STUDIO<br>UNIT SIZE<br>390                                                                                                                                              | dro, Gas<br>EW PRICING:<br>NNS ARE AVAILABLE                                                                                                                                                                          | FLOOR<br>2                                                                                                                                                                                                                                                                                                                                                                                                                                                                                                                                                                  | <b>PRICE</b><br>\$489,900                                                                                                                                                            |
| UNIT MODEL                                                                                                                                                                                                                                                                                                                                                                                                                                                                                                                                                                                                                                                                                                                                                                                                                                                                                                                                                                                                                                                                                                                                                                                                                                                                                                                                                                                                                                                                                                                                                                                                                                                                                                                                                                                                                                                                                                                                                                                                                                                                                                                                                                                                                                                                                                                                                                                                                                                                                                                                                                                           | UNIT TYPE                                                                                                                                                                           | Excluding: Water, Hyc<br>SAMPLE PODIUM PREVI<br>RIETY OF OTHER FLOORPLA<br>STUDIO<br>UNIT SIZE                                                                                                                                                     | dro, Gas<br>EW PRICING:<br>ANS ARE AVAILABLE<br>EXPOSURE                                                                                                                                                              | FLOOR                                                                                                                                                                                                                                                                                                                                                                                                                                                                                                                                                                       |                                                                                                                                                                                      |
| UNIT MODEL<br>POINTS                                                                                                                                                                                                                                                                                                                                                                                                                                                                                                                                                                                                                                                                                                                                                                                                                                                                                                                                                                                                                                                                                                                                                                                                                                                                                                                                                                                                                                                                                                                                                                                                                                                                                                                                                                                                                                                                                                                                                                                                                                                                                                                                                                                                                                                                                                                                                                                                                                                                                                                                                                                 | UNIT TYPE<br>STUDIO                                                                                                                                                                 | Excluding: Water, Hyd<br>SAMPLE PODIUM PREVI<br>RIETY OF OTHER FLOORPLA<br>STUDIO<br>UNIT SIZE<br>390                                                                                                                                              | dro, Ġas<br>EW PRICING:<br>ANS ARE AVAILABLE<br>EXPOSURE<br>NORTH                                                                                                                                                     | FLOOR<br>2                                                                                                                                                                                                                                                                                                                                                                                                                                                                                                                                                                  | \$489,900                                                                                                                                                                            |
| UNIT MODEL<br>POINTS                                                                                                                                                                                                                                                                                                                                                                                                                                                                                                                                                                                                                                                                                                                                                                                                                                                                                                                                                                                                                                                                                                                                                                                                                                                                                                                                                                                                                                                                                                                                                                                                                                                                                                                                                                                                                                                                                                                                                                                                                                                                                                                                                                                                                                                                                                                                                                                                                                                                                                                                                                                 | UNIT TYPE<br>STUDIO                                                                                                                                                                 | Excluding: Water, Hyd<br>SAMPLE PODIUM PREVI<br>RIETY OF OTHER FLOORPLA<br>STUDIO<br>UNIT SIZE<br>390<br>422                                                                                                                                       | dro, Gas EW PRICING: ANS ARE AVAILABLE EXPOSURE NORTH WEST                                                                                                                                                            | FLOOR<br>2                                                                                                                                                                                                                                                                                                                                                                                                                                                                                                                                                                  | \$489,900                                                                                                                                                                            |
| UNIT MODEL<br>POINTS                                                                                                                                                                                                                                                                                                                                                                                                                                                                                                                                                                                                                                                                                                                                                                                                                                                                                                                                                                                                                                                                                                                                                                                                                                                                                                                                                                                                                                                                                                                                                                                                                                                                                                                                                                                                                                                                                                                                                                                                                                                                                                                                                                                                                                                                                                                                                                                                                                                                                                                                                                                 | UNIT TYPE<br>STUDIO                                                                                                                                                                 | Excluding: Water, Hyd<br>SAMPLE PODIUM PREVI<br>RIETY OF OTHER FLOORPLA<br>STUDIO<br>UNIT SIZE<br>390                                                                                                                                              | dro, Gas EW PRICING: ANS ARE AVAILABLE EXPOSURE NORTH WEST                                                                                                                                                            | FLOOR<br>2                                                                                                                                                                                                                                                                                                                                                                                                                                                                                                                                                                  | \$489,900                                                                                                                                                                            |
| UNIT MODEL<br>POINTS<br>JUDGE                                                                                                                                                                                                                                                                                                                                                                                                                                                                                                                                                                                                                                                                                                                                                                                                                                                                                                                                                                                                                                                                                                                                                                                                                                                                                                                                                                                                                                                                                                                                                                                                                                                                                                                                                                                                                                                                                                                                                                                                                                                                                                                                                                                                                                                                                                                                                                                                                                                                                                                                                                        | UNIT TYPE<br>STUDIO<br>STUDIO                                                                                                                                                       | Excluding: Water, Hyd<br>SAMPLE PODIUM PREVI<br>RIETY OF OTHER FLOORPLA<br>STUDIO<br>UNIT SIZE<br>390<br>422<br>1 BEDROOM                                                                                                                          | dro, Gas                                                                                                                                                                                                              | FLOOR<br>2<br>O PEPATES<br>3                                                                                                                                                                                                                                                                                                                                                                                                                                                                                                                                                | \$489,900<br>\$549,900                                                                                                                                                               |
| UNIT MODEL<br>POINTS<br>JUDGE<br>DURBAN                                                                                                                                                                                                                                                                                                                                                                                                                                                                                                                                                                                                                                                                                                                                                                                                                                                                                                                                                                                                                                                                                                                                                                                                                                                                                                                                                                                                                                                                                                                                                                                                                                                                                                                                                                                                                                                                                                                                                                                                                                                                                                                                                                                                                                                                                                                                                                                                                                                                                                                                                              | UNIT TYPE<br>STUDIO<br>STUDIO<br>1B                                                                                                                                                 | Excluding: Water, Hyd<br>SAMPLE PODIUM PREVI<br>RIETY OF OTHER FLOORPLA<br>STUDIO<br>UNIT SIZE<br>390<br>422<br>1 BEDROOM<br>463<br>1 BEDROOM + FI                                                                                                 | dro, Gas EW PRICING: INS ARE AVAILABLE EXPOSURE NORTH NORTH LEX                                                                                                                                                       | FLOOR<br>2<br>BERATED<br>3                                                                                                                                                                                                                                                                                                                                                                                                                                                                                                                                                  | \$489,900<br>\$549,900<br>\$569,900                                                                                                                                                  |
| UNIT MODEL<br>POINTS<br>JUDGE<br>DURBAN                                                                                                                                                                                                                                                                                                                                                                                                                                                                                                                                                                                                                                                                                                                                                                                                                                                                                                                                                                                                                                                                                                                                                                                                                                                                                                                                                                                                                                                                                                                                                                                                                                                                                                                                                                                                                                                                                                                                                                                                                                                                                                                                                                                                                                                                                                                                                                                                                                                                                                                                                              | UNIT TYPE<br>STUDIO<br>STUDIO<br>1B<br>1B+F                                                                                                                                         | Excluding: Water, Hyd<br>SAMPLE PODIUM PREVI<br>RIETY OF OTHER FLOORPLA<br>STUDIO<br>UNIT SIZE<br>390<br>1 BEDROOM<br>463<br>1 BEDROOM + FI<br>532                                                                                                 | Iro, Gas EW PRICING: INS ARE AVAILABLE EXPOSURE NORTH NORTH LEX NORTH                                                                                                                                                 | FLOOR<br>2<br>B R A T E C<br>3<br>2<br>2<br>2<br>3                                                                                                                                                                                                                                                                                                                                                                                                                                                                                                                          | \$489,900<br>\$549,900<br>\$569,900<br>\$649,900                                                                                                                                     |
| UNIT MODEL<br>POINTS<br>JUDGE<br>DURBAN                                                                                                                                                                                                                                                                                                                                                                                                                                                                                                                                                                                                                                                                                                                                                                                                                                                                                                                                                                                                                                                                                                                                                                                                                                                                                                                                                                                                                                                                                                                                                                                                                                                                                                                                                                                                                                                                                                                                                                                                                                                                                                                                                                                                                                                                                                                                                                                                                                                                                                                                                              | UNIT TYPE<br>STUDIO<br>STUDIO<br>1B                                                                                                                                                 | Excluding: Water, Hyd<br>SAMPLE PODIUM PREVI<br>RIETY OF OTHER FLOORPLA<br>STUDIO<br>UNIT SIZE<br>390<br>422<br>1 BEDROOM<br>463<br>1 BEDROOM + FI                                                                                                 | dro, Gas EW PRICING: INS ARE AVAILABLE EXPOSURE NORTH NORTH LEX                                                                                                                                                       | FLOOR<br>2<br>BERATED<br>3                                                                                                                                                                                                                                                                                                                                                                                                                                                                                                                                                  | \$489,900<br>\$549,900<br>\$569,900                                                                                                                                                  |
| UNIT MODEL<br>POINTS<br>JUDGE<br>DURBAN<br>DURBAN                                                                                                                                                                                                                                                                                                                                                                                                                                                                                                                                                                                                                                                                                                                                                                                                                                                                                                                                                                                                                                                                                                                                                                                                                                                                                                                                                                                                                                                                                                                                                                                                                                                                                                                                                                                                                                                                                                                                                                                                                                                                                                                                                                                                                                                                                                                                                                                                                                                                                                                                                    | UNIT TYPE<br>STUDIO<br>STUDIO<br>1B<br>1B+F<br>1B+F                                                                                                                                 | Excluding: Water, Hyd<br>SAMPLE PODIUM PREVI<br>RIETY OF OTHER FLOORPLA<br>STUDIO<br>UNIT SIZE<br>390<br>422<br>1 BEDROOM<br>463<br>1 BEDROOM + FI<br>532<br>556                                                                                   | dro, Gas EW PRICING: INS ARE AVAILABLE EXPOSURE NORTH NORTH LEX NORTH EAST                                                                                                                                            | <b>FLOOR</b><br>2<br>2<br>3<br>2<br>2<br>3<br>2<br>2                                                                                                                                                                                                                                                                                                                                                                                                                                                                                                                        | \$489,900<br>\$549,900<br>\$569,900<br>\$649,900<br>\$639,900                                                                                                                        |
| UNIT MODEL<br>POINTS<br>JUDGE<br>DURBAN<br>DURBAN<br>HUMBERVALE<br>EAGLE<br>CLAYMORE                                                                                                                                                                                                                                                                                                                                                                                                                                                                                                                                                                                                                                                                                                                                                                                                                                                                                                                                                                                                                                                                                                                                                                                                                                                                                                                                                                                                                                                                                                                                                                                                                                                                                                                                                                                                                                                                                                                                                                                                                                                                                                                                                                                                                                                                                                                                                                                                                                                                                                                 | UNIT TYPE<br>STUDIO<br>STUDIO<br>1B<br>1B+F<br>1B+F<br>1B+F                                                                                                                         | Excluding: Water, Hyd<br>SAMPLE PODIUM PREVI<br>RIETY OF OTHER FLOORPLA<br>STUDIO<br>UNIT SIZE<br>390<br>422<br>1 BEDROOM<br>463<br>1 BEDROOM + Fl<br>532<br>556<br>571                                                                            | dro, Gas EW PRICING: ANS ARE AVAILABLE EXPOSURE NORTH WEST NORTH LEX NORTH EAST WEST                                                                                                                                  | FLOOR           2           3           2           3           2           3           2           3           2           3           2           3           2                                                                                                                                                                                                                                                                                                                                                                                                           | \$489,900<br>\$549,900<br>\$569,900<br>\$649,900<br>\$639,900<br>\$699,900                                                                                                           |
| UNIT MODEL<br>POINTS<br>JUDGE<br>JUDGE<br>DURBAN<br>UNBERVALE<br>EAGLE<br>CLAYMORE<br>JUTLAND                                                                                                                                                                                                                                                                                                                                                                                                                                                                                                                                                                                                                                                                                                                                                                                                                                                                                                                                                                                                                                                                                                                                                                                                                                                                                                                                                                                                                                                                                                                                                                                                                                                                                                                                                                                                                                                                                                                                                                                                                                                                                                                                                                                                                                                                                                                                                                                                                                                                                                        | UNIT TYPE<br>STUDIO<br>STUDIO<br>1B<br>1B+F<br>1B+F<br>1B+F<br>1B+F<br>1B+F                                                                                                         | Excluding: Water, Hyd<br>SAMPLE PODIUM PREVI<br>RIETY OF OTHER FLOORPLA<br>STUDIO<br>UNIT SIZE<br>390<br>422<br>1 BEDROOM<br>463<br>1 BEDROOM + Fl<br>532<br>556<br>571<br>603<br>659                                                              | dro, Gas EW PRICING: ANS ARE AVAILABLE EXPOSURE NORTH NORTH LEX NORTH EAST WEST SOUTH EAST SOUTH EAST                                                                                                                 | FLOOR           2           3           2           3           2           3           2           3           2           3           2           3           2           3           2           3           2           2           3           2           2           2           2                                                                                                                                                                                                                                                                                   | \$489,900<br>\$549,900<br>\$569,900<br>\$639,900<br>\$639,900<br>\$699,900<br>\$749,900                                                                                              |
| UNIT MODEL<br>POINTS<br>JUDGE<br>JUDGE<br>DURBAN<br>UMBERVALE<br>EAGLE<br>CLAYMORE<br>JUTLAND<br>CORDOVA                                                                                                                                                                                                                                                                                                                                                                                                                                                                                                                                                                                                                                                                                                                                                                                                                                                                                                                                                                                                                                                                                                                                                                                                                                                                                                                                                                                                                                                                                                                                                                                                                                                                                                                                                                                                                                                                                                                                                                                                                                                                                                                                                                                                                                                                                                                                                                                                                                                                                             | UNIT TYPE<br>STUDIO<br>STUDIO<br>1B<br>1B+F<br>1B+F<br>1B+F<br>1B+F<br>1B+F<br>1B+F                                                                                                 | Excluding: Water, Hyd<br>SAMPLE PODIUM PREVI<br>RIETY OF OTHER FLOORPLA<br>STUDIO<br>UNIT SIZE<br>390<br>422<br>1 BEDROOM + FI<br>532<br>556<br>571<br>603<br>659<br>2 BEDROOM                                                                     | tro, Gas EW PRICING: INS ARE AVAILABLE EXPOSURE NORTH NORTH EX NORTH EAST WEST SOUTH EAST SOUTH EAST                                                                                                                  | FLOOR         2           2         2           3         2           2         2           2         2           2         2           2         2           2         2           2         2           2         2           2         2           2         2           2         2                                                                                                                                                                                                                                                                                     | \$489,900<br>\$549,900<br>\$569,900<br>\$649,900<br>\$639,900<br>\$699,900<br>\$749,900<br>\$714,900                                                                                 |
| UNIT MODEL<br>POINTS<br>JUDGE<br>JUDGE<br>DURBAN<br>DURBAN<br>UMBERVALE<br>EAGLE<br>CLAYMORE<br>JUTLAND<br>CORDOVA<br>DARLINGTON                                                                                                                                                                                                                                                                                                                                                                                                                                                                                                                                                                                                                                                                                                                                                                                                                                                                                                                                                                                                                                                                                                                                                                                                                                                                                                                                                                                                                                                                                                                                                                                                                                                                                                                                                                                                                                                                                                                                                                                                                                                                                                                                                                                                                                                                                                                                                                                                                                                                     | UNIT TYPE<br>STUDIO<br>STUDIO<br>1B<br>1B+F<br>1B+F<br>1B+F<br>1B+F<br>1B+F                                                                                                         | Excluding: Water, Hyd<br>SAMPLE PODIUM PREVI<br>RIETY OF OTHER FLOORPLA<br>STUDIO<br>UNIT SIZE<br>390<br>422<br>1 BEDROOM<br>463<br>1 BEDROOM + Fl<br>532<br>556<br>571<br>603<br>659                                                              | dro, Gas EW PRICING: ANS ARE AVAILABLE EXPOSURE NORTH NORTH LEX NORTH EAST WEST SOUTH EAST SOUTH EAST                                                                                                                 | FLOOR           2           3           2           3           2           3           2           3           2           3           2           3           2           3           2           3           2           2           3           2           2           2           2                                                                                                                                                                                                                                                                                   | \$489,900<br>\$549,900<br>\$569,900<br>\$639,900<br>\$639,900<br>\$699,900<br>\$749,900                                                                                              |
| UNIT MODEL<br>POINTS<br>JUDGE<br>JUDGE<br>DURBAN<br>DURBAN<br>UMBERVALE<br>EAGLE<br>CLAYMORE<br>JUTLAND<br>CORDOVA<br>DARLINGTON                                                                                                                                                                                                                                                                                                                                                                                                                                                                                                                                                                                                                                                                                                                                                                                                                                                                                                                                                                                                                                                                                                                                                                                                                                                                                                                                                                                                                                                                                                                                                                                                                                                                                                                                                                                                                                                                                                                                                                                                                                                                                                                                                                                                                                                                                                                                                                                                                                                                     | UNIT TYPE<br>STUDIO<br>STUDIO<br>1B<br>1B+F<br>1B+F<br>1B+F<br>1B+F<br>1B+F<br>1B+F<br>1B+F                                                                                         | Excluding: Water, Hyd<br>SAMPLE PODIUM PREVI<br>RIETY OF OTHER FLOORPLA<br>STUDIO<br>UNIT SIZE<br>390<br>1 BEDROOM<br>463<br>1 BEDROOM + FI<br>532<br>556<br>571<br>603<br>659<br>2 BEDROOM<br>668                                                 | dro, Gas<br>EW PRICING:<br>INS ARE AVAILABLE<br>EXPOSURE<br>NORTH<br>NORTH<br>EX<br>NORTH<br>EX<br>NORTH<br>EAST<br>WEST<br>SOUTH<br>EAST                                                                             | FLOOR         2           2         2           3         2           2         2           2         2           2         2           2         2           2         2           2         2           2         2           2         2           2         2           2         2           2         2           2         2           2         2           2         2                                                                                                                                                                                             | \$489,900<br>\$549,900<br>\$569,900<br>\$649,900<br>\$639,900<br>\$699,900<br>\$714,900<br>\$714,900                                                                                 |
| UNIT MODEL<br>POINTS<br>JUDGE<br>JUDGE<br>DURBAN<br>DURBAN<br>UMBERVALE<br>EAGLE<br>CLAYMORE<br>JUTLAND<br>CORDOVA<br>DARLINGTON<br>GARDENVALE                                                                                                                                                                                                                                                                                                                                                                                                                                                                                                                                                                                                                                                                                                                                                                                                                                                                                                                                                                                                                                                                                                                                                                                                                                                                                                                                                                                                                                                                                                                                                                                                                                                                                                                                                                                                                                                                                                                                                                                                                                                                                                                                                                                                                                                                                                                                                                                                                                                       | UNIT TYPE<br>STUDIO<br>STUDIO<br>1B<br>1B+F<br>1B+F<br>1B+F<br>1B+F<br>1B+F<br>1B+F<br>1B+F<br>1                                                                                    | Excluding: Water, Hyd<br>SAMPLE PODIUM PREVI<br>RIETY OF OTHER FLOORPLA<br>STUDIO<br>UNIT SIZE<br>390<br>422<br>1 BEDROOM<br>463<br>1 BEDROOM + Fl<br>532<br>556<br>571<br>603<br>659<br>2 BEDROOM<br>668<br>716<br>811                            | dro, Gas<br>EW PRICING:<br>ANS ARE AVAILABLE<br>EXPOSURE<br>NORTH<br>WEST<br>NORTH<br>LEX<br>NORTH<br>EAST<br>WEST<br>SOUTH<br>EAST<br>SOUTH<br>EAST<br>NORTH WEST<br>NORTH WEST<br>NORTH WEST<br>NORTH WEST          | FLOOR         2           2         3           2         2           3         2           2         2           2         2           2         2           2         2           2         3           2         3           3         3           2         3           3         3                                                                                                                                                                                                                                                                                     | \$489,900<br>\$549,900<br>\$569,900<br>\$639,900<br>\$639,900<br>\$749,900<br>\$714,900<br>\$799,900<br>\$804,900                                                                    |
| UNIT MODEL<br>POINTS<br>JUDGE<br>JUDGE<br>DURBAN<br>DURBAN<br>UNBERVALE<br>EAGLE<br>CLAYMORE<br>JUTLAND<br>CORDOVA<br>MARLINGTON<br>GARDENVALE<br>LILLIBET                                                                                                                                                                                                                                                                                                                                                                                                                                                                                                                                                                                                                                                                                                                                                                                                                                                                                                                                                                                                                                                                                                                                                                                                                                                                                                                                                                                                                                                                                                                                                                                                                                                                                                                                                                                                                                                                                                                                                                                                                                                                                                                                                                                                                                                                                                                                                                                                                                           | UNIT TYPE<br>STUDIO<br>STUDIO<br>1B<br>1B+F<br>1B+F<br>1B+F<br>1B+F<br>1B+F<br>1B+F<br>1B+F<br>2B<br>2B<br>2B<br>2B<br>2B                                                           | Excluding: Water, Hyd<br>SAMPLE PODIUM PREVI<br>RIETY OF OTHER FLOORPLA<br>STUDIO<br>UNIT SIZE<br>390<br>422<br>1 BEDROOM<br>463<br>1 BEDROOM + FI<br>532<br>556<br>571<br>603<br>659<br>2 BEDROOM<br>668<br>716<br>811<br>3 BEDROOM               | dro, Gas<br>EW PRICING:<br>ANS ARE AVAILABLE<br>EXPOSURE<br>NORTH<br>WEST<br>NORTH<br>LEX<br>NORTH<br>EAST<br>WEST<br>SOUTH<br>EAST<br>SOUTH<br>EAST<br>NORTH WEST<br>NORTH WEST<br>NORTH EAST                        | FLOOR         2         3         2         3         2         3         2         3         2         3         2         3         2         3         2         3         2         3         2         3         2         3         2         3         2         3         2         3         2         3         2         3         2         3         2         3         2         3         2         3         2          3                                                                                                                                  | \$489,900<br>\$549,900<br>\$569,900<br>\$639,900<br>\$639,900<br>\$749,900<br>\$714,900<br>\$714,900<br>\$714,900<br>\$714,900                                                       |
| UNIT MODEL<br>POINTS<br>JUDGE<br>JUDGE<br>DURBAN<br>DURBAN<br>UMBERVALE<br>EAGLE<br>CLAYMORE<br>JUTLAND<br>CORDOVA<br>MARLINGTON<br>GARDENVALE<br>LILLIBET<br>ISLINGTON                                                                                                                                                                                                                                                                                                                                                                                                                                                                                                                                                                                                                                                                                                                                                                                                                                                                                                                                                                                                                                                                                                                                                                                                                                                                                                                                                                                                                                                                                                                                                                                                                                                                                                                                                                                                                                                                                                                                                                                                                                                                                                                                                                                                                                                                                                                                                                                                                              | UNIT TYPE<br>STUDIO<br>STUDIO<br>STUDIO<br>1B<br>1B+F<br>1B+F<br>1B+F<br>1B+F<br>1B+F<br>1B+F<br>2B<br>2B<br>2B<br>2B<br>2B<br>2B<br>2B                                             | Excluding: Water, Hyd<br>SAMPLE PODIUM PREVI<br>RIETY OF OTHER FLOORPLA<br>STUDIO<br>UNIT SIZE<br>390<br>422<br>1 BEDROOM<br>463<br>1 BEDROOM + FI<br>532<br>556<br>571<br>603<br>659<br>2 BEDROOM<br>668<br>716<br>811<br>3 BEDROOM<br>870        | dro, Gas<br>EW PRICING:<br>INS ARE AVAILABLE<br>EXPOSURE<br>NORTH<br>WEST<br>NORTH<br>LEX<br>NORTH<br>EAST<br>WEST<br>SOUTH<br>NORTH WEST<br>NORTH WEST<br>NORTH WEST<br>NORTH WEST<br>NORTH EAST                     | FLOOR         2         3         2         3         2         3         2         3         2         3         2         3         2         3         2         3         2         3         2         3         2         3         2         3         2         3         2         3         2         3         5                                                                                                                                                                                                                                                 | \$489,900<br>\$549,900<br>\$569,900<br>\$639,900<br>\$639,900<br>\$749,900<br>\$714,900<br>\$714,900<br>\$799,900<br>\$804,900<br>\$804,900<br>\$8849,900                            |
| UNIT MODEL<br>POINTS<br>JUDGE<br>JUDGE<br>DURBAN<br>DURBAN<br>UNBERVALE<br>EAGLE<br>CLAYMORE<br>IGARDENVALE<br>DARLINGTON<br>GARDENVALE<br>LILLIBET<br>ISLINGTON<br>KELLOGG                                                                                                                                                                                                                                                                                                                                                                                                                                                                                                                                                                                                                                                                                                                                                                                                                                                                                                                                                                                                                                                                                                                                                                                                                                                                                                                                                                                                                                                                                                                                                                                                                                                                                                                                                                                                                                                                                                                                                                                                                                                                                                                                                                                                                                                                                                                                                                                                                          | UNIT TYPE<br>STUDIO<br>STUDIO<br>STUDIO<br>1B<br>1B+F<br>1B+F<br>1B+F<br>1B+F<br>1B+F<br>1B+F<br>2B<br>2B<br>2B<br>2B<br>2B<br>2B<br>2B<br>2B<br>3B<br>3B<br>3B                     | Excluding: Water, Hyd<br>SAMPLE PODIUM PREVI<br>RIETY OF OTHER FLOORPLA<br>STUDIO<br>UNIT SIZE<br>390<br>1 BEDROOM<br>463<br>1 BEDROOM + FI<br>532<br>556<br>571<br>603<br>659<br>2 BEDROOM<br>668<br>716<br>811<br>3 BEDROOM<br>870<br>885        | dro, Gas<br>EW PRICING:<br>INS ARE AVAILABLE<br>EXPOSURE<br>NORTH<br>NORTH<br>EX<br>NORTH<br>EAST<br>WEST<br>SOUTH<br>EAST<br>SOUTH<br>NORTH WEST<br>NORTH WEST<br>NORTH EAST<br>SOUTH EAST<br>SOUTH EAST             | FLOOR         2         3         2         3         2         3         2         3         2         3         2         3         2         3         2         3         2         3         2         3         2         3         2         3         2         3         2         3         2         3         2         3         2         3         2         3         2         3         2         3         2         3         2         3         2         3         2         3         2         3         2         3         2         3         2 | \$489,900<br>\$549,900<br>\$569,900<br>\$649,900<br>\$639,900<br>\$699,900<br>\$749,900<br>\$714,900<br>\$714,900<br>\$799,900<br>\$804,900<br>\$804,900<br>\$8979,900<br>\$8979,900 |
| UNIT MODEL<br>POINTS  JUDGE  JUDGE  UNBERVALE  UNBERVALE  CLAYMORE  LAGLE  CCAPMORE  DURBAN  IULIBET  IULIBET  IULIBET  IULIBET  IULIBET  IULIBET  IULIBET IULIBET IULIBET IULIBET IULIBET IULIBET IULIBET IULIBET IULIBET IULIBET IULIBET IULIBET IULIBET IULIBET IULIBET IULIBET IULIBET IULIBET IULIBET IULIBET IULIBET IULIBET IULIBET IULIBET IULIBET IULIBET IULIBET IULIBET IULIBET IULIBET IULIBET IULIBET IULIBET IULIBET IULIBET IULIBET IULIBET IULIBET IULIBET IULIBET IULIBET IULIBET IULIBET IULIBET IULIBET IULIBET IULIBET IULIBET IULIBET IULIBET IULIBET IULIBET IULIBET IULIBET IULIBET IULIBET IULIBET IULIBET IULIBET IULIBET IULIBET IULIBET IULIBET IULIBET IULIBET IULIBET IULIBET IULIBET IULIBET IULIBET IULIBET IULIBET IULIBET IULIBET IULIBET IULIBET IULIBET IULIBET IULIBET IULIBET IULIBET IULIBET IULIBET IULIBET IULIBET IULIBET IULIBET IULIBET IULIBET IULIBET IULIBET IULIBET IULIBET IULIBET IULIBET IULIBET IULIBET IULIBET IULIBET IULIBET IULIBET IULIBET IULIBET IULIBET IULIBET IULIBET IULIBET IULIBET IULIBET IULIBET IULIBET IULIBET IULIBET IULIBET IULIBET IULIBET IULIBET IULIBET IULIBET IULIBET IULIBET IULIBET IULIBET IULIBET IULIBET IULIBET IULIBET IULIBET IULIBET IULIBET IULIBET IULIBET IULIBET IULIBET IULIBET IULIBET IULIBET IULIBET IULIBET IULIBET IULIBET IULIBET IULIBET IULIBET IULIBET IULIBET IULIBET IULIBET IULIBET IULIBET IULIBET IULIBET IULIBET IULIBET IULIBET IULIBET IULIBET IULIBET IULIBET IULIBET IULIBET IULIBET IULIBET IULIBET IULIBET IULIBET IULIBET IULIBET IULIBET IULIBET IULIBET IULIBET IULIBET IULIBET IULIBET IULIBET IULIBET IULIBET IULIBET IULIBET IULIBET IULIBET IULIBET IULIBET IULIBET IULIBET IULIBET IULIBET IULIBET IULIBET IULIBET IULIBET IULIBET IULIBET IULIBET IULIBET IULIBET IULIBET IULIBET IULIBET IULIBET IULIBET IULIBET IULIBET IULIBET IULIBET IULIBET IULIBET IULIBET IULIBET IULIBET IULIBET IULIBET IULIBET IULIBET IULIBET IULIBET IULIBET IULIBET IULIBET IULIBET IULIBET IULIBET IULIBET IULIBET IULIBET IULIBET IULIBET IULIBET IULIBET IULIBET IULIBET IULIBET IULIBET IULIBET IULIBET IULIBET IULIB                                                                                                                                                                                                                                                                                                                                                                                                                                                                     | UNIT TYPE<br>STUDIO<br>STUDIO<br>STUDIO<br>1B<br>1B+F<br>1B+F<br>1B+F<br>1B+F<br>1B+F<br>1B+F<br>1B+F<br>2B<br>2B<br>2B<br>2B<br>2B<br>2B<br>2B<br>2B<br>2B<br>3B<br>3B<br>3B<br>3B | Excluding: Water, Hyd<br>SAMPLE PODIUM PREVI<br>RIETY OF OTHER FLOORPLA<br>STUDIO<br>UNIT SIZE<br>390<br>1 BEDROOM<br>463<br>1 BEDROOM + FI<br>532<br>556<br>571<br>603<br>659<br>2 BEDROOM<br>668<br>716<br>811<br>3 BEDROOM<br>870<br>885<br>972 | dro, Gas<br>EW PRICING:<br>INS ARE AVAILABLE<br>EXPOSURE<br>NORTH<br>NORTH<br>EXT<br>NORTH<br>EAST<br>VEST<br>SOUTH<br>NORTH WEST<br>NORTH WEST<br>NORTH WEST<br>NORTH EAST<br>SOUTH EAST<br>SOUTH WEST<br>SOUTH WEST | FLOOR         2         2         3         2         3         2         2         2         2         2         2         2         3         2         3         2         3         2         3         2         2         2         3         2         2         3         2         3         2         3         2         2         3         2         3         2         3         2         3         2         5         5         5         5                                                                                                               | \$489,900<br>\$549,900<br>\$569,900<br>\$639,900<br>\$639,900<br>\$749,900<br>\$714,900<br>\$714,900<br>\$799,900<br>\$804,900<br>\$804,900<br>\$849,900<br>\$899,900<br>\$1,139,900 |
| UNIT MODEL<br>POINTS<br>JUDGE<br>JUDGE<br>DURBAN<br>DURBAN<br>UNBERVALE<br>EAGLE<br>CLAYMORE<br>CLAYMORE<br>JUTLAND<br>CORDOVA<br>MORE<br>JUTLAND<br>CORDOVA<br>IJULIAND<br>CORDOVA<br>IJULAND<br>CORDOVA<br>IJULAND<br>CORDOVA<br>IJULAND<br>IJULAND<br>IJULAND<br>IJULAND<br>IJULAND<br>IJULAND<br>IJULAND<br>IJULAND<br>IJULAND<br>IJULAND<br>IJULAND<br>IJULAND<br>IJULAND<br>IJULAND<br>IJULAND<br>IJULAND<br>IJULAND<br>IJULAND<br>IJULAND<br>IJULAND<br>IJULAND<br>IJULAND<br>IJULAND<br>IJULAND<br>IJULAND<br>IJULAND<br>IJULAND<br>IJULAND<br>IJULAND<br>IJULAND<br>IJULAND<br>IJULAND<br>IJULAND<br>IJULAND<br>IJULAND<br>IJULAND<br>IJULAND<br>IJULAND<br>IJULAND<br>IJULAND<br>IJULAND<br>IJULAND<br>IJULAND<br>IJULAND<br>IJULAND<br>IJULAND<br>IJULAND<br>IJULAND<br>IJULAND<br>IJULAND<br>IJULAND<br>IJULAND<br>IJULAND<br>IJULAND<br>IJULAND<br>IJULAND<br>IJULAND<br>IJULAND<br>IJULAND<br>IJULAND<br>IJULAND<br>IJULAND<br>IJULAND<br>IJULAND<br>IJULAND<br>IJULAND<br>IJULAND<br>IJULAND<br>IJULAND<br>IJULAND<br>IJULAND<br>IJULAND<br>IJULAND<br>IJULAND<br>IJULAND<br>IJULAND<br>IJULAND<br>IJULAND<br>IJULAND<br>IJULAND<br>IJULAND<br>IJULAND<br>IJULAND<br>IJULAND<br>IJULAND<br>IJULAND<br>IJULAND<br>IJULAND<br>IJULAND<br>IJULAND<br>IJULAND<br>IJULAND<br>IJULAND<br>IJULAND<br>IJULAND<br>IJULAND<br>IJULAND<br>IJULAND<br>IJULAND<br>IJULAND<br>IJULAND<br>IJULAND<br>IJULAND<br>IJULAND<br>IJULAND<br>IJULAND<br>IJULAND<br>IJULAND<br>IJULAND<br>IJULAND<br>IJULAND<br>IJULAND<br>IJULAND<br>IJULAND<br>IJULAND<br>IJULAND<br>IJULAND<br>IJULAND<br>IJULAND<br>IJULAND<br>IJULAND<br>IJULAND<br>IJULAND<br>IJULAND<br>IJULAND<br>IJULAND<br>IJULAND<br>IJULAND<br>IJULAND<br>IJULAND<br>IJULAND<br>IJULAND<br>IJULAND<br>IJULAND<br>IJULAND<br>IJULAND<br>IJULAND<br>IJULAND<br>IJULAND<br>IJULAND<br>IJULAND<br>IJULAND<br>IJULAND<br>IJULAND<br>IJULAND<br>IJULAND<br>IJULAND<br>IJULAND<br>IJULAND<br>IJULAND<br>IJULAND<br>IJULAND<br>IJULAND<br>IJULAND<br>IJULAND<br>IJULAND<br>IJULAND<br>IJULAND<br>IJULAND<br>IJULAND<br>IJULAND<br>IJULAND<br>IJULAND<br>IJULAND<br>IJULAND<br>IJULAND<br>IJULAND<br>IJULAND<br>IJULAND<br>IJULAND<br>IJULAND<br>IJULAND<br>IJULAND<br>IJULAND<br>IJULAND<br>IJULAND<br>IJULAND<br>IJULAND<br>IJULAND<br>IJULAND<br>IJULAND<br>IJULAND<br>IJULAND<br>IJULAND<br>IJULAND<br>IJULAND<br>IJULAND<br>IJULAND<br>IJULAND<br>IJULAND<br>IJULAND<br>IJULAND<br>IJULAND<br>IJULAND<br>IJULAND<br>IJULAND<br>IJULAND<br>IJULAND<br>IJULAND<br>IJULAND<br>IJULAND<br>IJULAND<br>IJULAND<br>IJULAND<br>IJULAND<br>IJULAND<br>IJULAND | UNIT TYPE<br>STUDIO<br>STUDIO<br>STUDIO<br>1B<br>1B+F<br>1B+F<br>1B+F<br>1B+F<br>1B+F<br>1B+F<br>2B<br>2B<br>2B<br>2B<br>2B<br>2B<br>2B<br>2B<br>3B<br>3B<br>3B                     | Excluding: Water, Hyd<br>SAMPLE PODIUM PREVI<br>RIETY OF OTHER FLOORPLA<br>STUDIO<br>UNIT SIZE<br>390<br>1 BEDROOM<br>463<br>1 BEDROOM + FI<br>532<br>556<br>571<br>603<br>659<br>2 BEDROOM<br>668<br>716<br>811<br>3 BEDROOM<br>870<br>885        | dro, Gas<br>EW PRICING:<br>INS ARE AVAILABLE<br>EXPOSURE<br>NORTH<br>NORTH<br>EX<br>NORTH<br>EAST<br>WEST<br>SOUTH<br>EAST<br>SOUTH<br>NORTH WEST<br>NORTH WEST<br>NORTH EAST<br>SOUTH EAST<br>SOUTH EAST             | FLOOR         2         3         2         3         2         3         2         3         2         3         2         3         2         3         2         3         2         3         2         3         2         3         2         3         2         3         2         3         2         3         2         3         2         3         2         3         2         3         2         3         2         3         2         3         2         3         2         3         2         3         2         3         2         3         2 | \$489,900<br>\$549,900<br>\$569,900<br>\$639,900<br>\$639,900<br>\$749,900<br>\$714,900<br>\$714,900<br>\$714,900<br>\$799,900<br>\$804,900<br>\$804,900<br>\$8979,900<br>\$8979,900 |