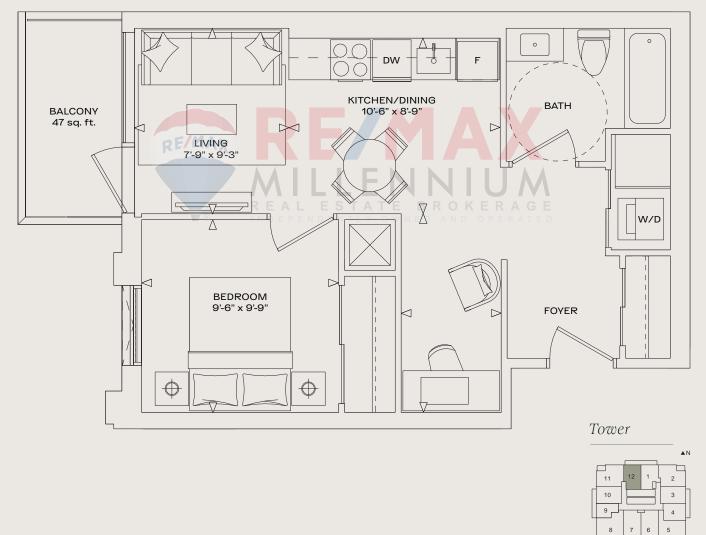

| AR                                                                                                                                                                                                                                                                                                                                                                                                                                                                                                                                                                                                                                                                                                                                                                                                                                                                                                                                                                                                                                                                                                                                                                                                                                                                                                                                                                                                                                                                                                                                                                                                                                                                                                                                                                                                                                                                                                                                                                                                                                                                                                                                                                                                                                                                                                                                                                                                                                                                                                                                                                                                   | C A I                                                                                                                                                                               | DIA D                                                                                                                                                                                                                                              | IST                                                                                                                                                                                                                   | r i c                                                                                                                                                                                                                                                                                                                                                                                                                                                                                                                                                                       |                                                                                                                                                                                      |
|------------------------------------------------------------------------------------------------------------------------------------------------------------------------------------------------------------------------------------------------------------------------------------------------------------------------------------------------------------------------------------------------------------------------------------------------------------------------------------------------------------------------------------------------------------------------------------------------------------------------------------------------------------------------------------------------------------------------------------------------------------------------------------------------------------------------------------------------------------------------------------------------------------------------------------------------------------------------------------------------------------------------------------------------------------------------------------------------------------------------------------------------------------------------------------------------------------------------------------------------------------------------------------------------------------------------------------------------------------------------------------------------------------------------------------------------------------------------------------------------------------------------------------------------------------------------------------------------------------------------------------------------------------------------------------------------------------------------------------------------------------------------------------------------------------------------------------------------------------------------------------------------------------------------------------------------------------------------------------------------------------------------------------------------------------------------------------------------------------------------------------------------------------------------------------------------------------------------------------------------------------------------------------------------------------------------------------------------------------------------------------------------------------------------------------------------------------------------------------------------------------------------------------------------------------------------------------------------------|-------------------------------------------------------------------------------------------------------------------------------------------------------------------------------------|----------------------------------------------------------------------------------------------------------------------------------------------------------------------------------------------------------------------------------------------------|-----------------------------------------------------------------------------------------------------------------------------------------------------------------------------------------------------------------------|-----------------------------------------------------------------------------------------------------------------------------------------------------------------------------------------------------------------------------------------------------------------------------------------------------------------------------------------------------------------------------------------------------------------------------------------------------------------------------------------------------------------------------------------------------------------------------|--------------------------------------------------------------------------------------------------------------------------------------------------------------------------------------|
|                                                                                                                                                                                                                                                                                                                                                                                                                                                                                                                                                                                                                                                                                                                                                                                                                                                                                                                                                                                                                                                                                                                                                                                                                                                                                                                                                                                                                                                                                                                                                                                                                                                                                                                                                                                                                                                                                                                                                                                                                                                                                                                                                                                                                                                                                                                                                                                                                                                                                                                                                                                                      | Reside                                                                                                                                                                              | nces at BLOOR                                                                                                                                                                                                                                      | ₹ & KIPLI                                                                                                                                                                                                             | N G                                                                                                                                                                                                                                                                                                                                                                                                                                                                                                                                                                         |                                                                                                                                                                                      |
|                                                                                                                                                                                                                                                                                                                                                                                                                                                                                                                                                                                                                                                                                                                                                                                                                                                                                                                                                                                                                                                                                                                                                                                                                                                                                                                                                                                                                                                                                                                                                                                                                                                                                                                                                                                                                                                                                                                                                                                                                                                                                                                                                                                                                                                                                                                                                                                                                                                                                                                                                                                                      | PODI                                                                                                                                                                                | UM PREVIEW                                                                                                                                                                                                                                         | PRICE L                                                                                                                                                                                                               | IST                                                                                                                                                                                                                                                                                                                                                                                                                                                                                                                                                                         |                                                                                                                                                                                      |
|                                                                                                                                                                                                                                                                                                                                                                                                                                                                                                                                                                                                                                                                                                                                                                                                                                                                                                                                                                                                                                                                                                                                                                                                                                                                                                                                                                                                                                                                                                                                                                                                                                                                                                                                                                                                                                                                                                                                                                                                                                                                                                                                                                                                                                                                                                                                                                                                                                                                                                                                                                                                      |                                                                                                                                                                                     | INCENTIVE SUI                                                                                                                                                                                                                                      | MMARY                                                                                                                                                                                                                 |                                                                                                                                                                                                                                                                                                                                                                                                                                                                                                                                                                             |                                                                                                                                                                                      |
|                                                                                                                                                                                                                                                                                                                                                                                                                                                                                                                                                                                                                                                                                                                                                                                                                                                                                                                                                                                                                                                                                                                                                                                                                                                                                                                                                                                                                                                                                                                                                                                                                                                                                                                                                                                                                                                                                                                                                                                                                                                                                                                                                                                                                                                                                                                                                                                                                                                                                                                                                                                                      |                                                                                                                                                                                     | Platinum Extended Dep                                                                                                                                                                                                                              |                                                                                                                                                                                                                       |                                                                                                                                                                                                                                                                                                                                                                                                                                                                                                                                                                             |                                                                                                                                                                                      |
|                                                                                                                                                                                                                                                                                                                                                                                                                                                                                                                                                                                                                                                                                                                                                                                                                                                                                                                                                                                                                                                                                                                                                                                                                                                                                                                                                                                                                                                                                                                                                                                                                                                                                                                                                                                                                                                                                                                                                                                                                                                                                                                                                                                                                                                                                                                                                                                                                                                                                                                                                                                                      |                                                                                                                                                                                     | Only 15% Deposit Unti                                                                                                                                                                                                                              |                                                                                                                                                                                                                       | Over 750 S                                                                                                                                                                                                                                                                                                                                                                                                                                                                                                                                                                  | ~ E+                                                                                                                                                                                 |
| Units Under 750 Sq. Ft.                                                                                                                                                                                                                                                                                                                                                                                                                                                                                                                                                                                                                                                                                                                                                                                                                                                                                                                                                                                                                                                                                                                                                                                                                                                                                                                                                                                                                                                                                                                                                                                                                                                                                                                                                                                                                                                                                                                                                                                                                                                                                                                                                                                                                                                                                                                                                                                                                                                                                                                                                                              |                                                                                                                                                                                     |                                                                                                                                                                                                                                                    | Units Over 750 Sq. Ft.                                                                                                                                                                                                |                                                                                                                                                                                                                                                                                                                                                                                                                                                                                                                                                                             |                                                                                                                                                                                      |
| \$10,000 Upon Signing <sub>≠</sub><br>Balance to 5% in 30 days<br><del>5% in 180 days</del> 2.5% in 270 days<br>2.5% in 365 days<br><del>5% in 500 days</del> 2.5% in 540 days<br>2.5% in 720 days<br>Additonal 5% due on                                                                                                                                                                                                                                                                                                                                                                                                                                                                                                                                                                                                                                                                                                                                                                                                                                                                                                                                                                                                                                                                                                                                                                                                                                                                                                                                                                                                                                                                                                                                                                                                                                                                                                                                                                                                                                                                                                                                                                                                                                                                                                                                                                                                                                                                                                                                                                            |                                                                                                                                                                                     |                                                                                                                                                                                                                                                    | \$10,000 Upon Signing₌<br>Balance to 5% in 30 days<br>5% in <del>180</del> 365 days<br>5% in <del>500</del> 720 days                                                                                                  |                                                                                                                                                                                                                                                                                                                                                                                                                                                                                                                                                                             |                                                                                                                                                                                      |
|                                                                                                                                                                                                                                                                                                                                                                                                                                                                                                                                                                                                                                                                                                                                                                                                                                                                                                                                                                                                                                                                                                                                                                                                                                                                                                                                                                                                                                                                                                                                                                                                                                                                                                                                                                                                                                                                                                                                                                                                                                                                                                                                                                                                                                                                                                                                                                                                                                                                                                                                                                                                      |                                                                                                                                                                                     | Capped Development                                                                                                                                                                                                                                 |                                                                                                                                                                                                                       |                                                                                                                                                                                                                                                                                                                                                                                                                                                                                                                                                                             |                                                                                                                                                                                      |
|                                                                                                                                                                                                                                                                                                                                                                                                                                                                                                                                                                                                                                                                                                                                                                                                                                                                                                                                                                                                                                                                                                                                                                                                                                                                                                                                                                                                                                                                                                                                                                                                                                                                                                                                                                                                                                                                                                                                                                                                                                                                                                                                                                                                                                                                                                                                                                                                                                                                                                                                                                                                      |                                                                                                                                                                                     | Studio, 1BR, 1BR+F:<br>2BR, 3BR: \$19,0                                                                                                                                                                                                            |                                                                                                                                                                                                                       |                                                                                                                                                                                                                                                                                                                                                                                                                                                                                                                                                                             |                                                                                                                                                                                      |
|                                                                                                                                                                                                                                                                                                                                                                                                                                                                                                                                                                                                                                                                                                                                                                                                                                                                                                                                                                                                                                                                                                                                                                                                                                                                                                                                                                                                                                                                                                                                                                                                                                                                                                                                                                                                                                                                                                                                                                                                                                                                                                                                                                                                                                                                                                                                                                                                                                                                                                                                                                                                      |                                                                                                                                                                                     | Parking<br>Parking: \$85,000 \$<br>Electric Vehicle Parking: \$9<br>(units 675 sqft+<br>Free Right to Lease Durin<br>Free Assignme                                                                                                                 | 9 <del>5,000</del> \$85,000<br>⊦)<br>ng Occupancy*                                                                                                                                                                    |                                                                                                                                                                                                                                                                                                                                                                                                                                                                                                                                                                             |                                                                                                                                                                                      |
|                                                                                                                                                                                                                                                                                                                                                                                                                                                                                                                                                                                                                                                                                                                                                                                                                                                                                                                                                                                                                                                                                                                                                                                                                                                                                                                                                                                                                                                                                                                                                                                                                                                                                                                                                                                                                                                                                                                                                                                                                                                                                                                                                                                                                                                                                                                                                                                                                                                                                                                                                                                                      |                                                                                                                                                                                     |                                                                                                                                                                                                                                                    |                                                                                                                                                                                                                       |                                                                                                                                                                                                                                                                                                                                                                                                                                                                                                                                                                             |                                                                                                                                                                                      |
|                                                                                                                                                                                                                                                                                                                                                                                                                                                                                                                                                                                                                                                                                                                                                                                                                                                                                                                                                                                                                                                                                                                                                                                                                                                                                                                                                                                                                                                                                                                                                                                                                                                                                                                                                                                                                                                                                                                                                                                                                                                                                                                                                                                                                                                                                                                                                                                                                                                                                                                                                                                                      |                                                                                                                                                                                     |                                                                                                                                                                                                                                                    |                                                                                                                                                                                                                       |                                                                                                                                                                                                                                                                                                                                                                                                                                                                                                                                                                             |                                                                                                                                                                                      |
|                                                                                                                                                                                                                                                                                                                                                                                                                                                                                                                                                                                                                                                                                                                                                                                                                                                                                                                                                                                                                                                                                                                                                                                                                                                                                                                                                                                                                                                                                                                                                                                                                                                                                                                                                                                                                                                                                                                                                                                                                                                                                                                                                                                                                                                                                                                                                                                                                                                                                                                                                                                                      |                                                                                                                                                                                     | Maintenance: \$0.6<br>Excluding: Water, Hyc                                                                                                                                                                                                        |                                                                                                                                                                                                                       |                                                                                                                                                                                                                                                                                                                                                                                                                                                                                                                                                                             |                                                                                                                                                                                      |
| R                                                                                                                                                                                                                                                                                                                                                                                                                                                                                                                                                                                                                                                                                                                                                                                                                                                                                                                                                                                                                                                                                                                                                                                                                                                                                                                                                                                                                                                                                                                                                                                                                                                                                                                                                                                                                                                                                                                                                                                                                                                                                                                                                                                                                                                                                                                                                                                                                                                                                                                                                                                                    | E/MAX <sup>(VA</sup>                                                                                                                                                                |                                                                                                                                                                                                                                                    | dro, Ġas                                                                                                                                                                                                              | )                                                                                                                                                                                                                                                                                                                                                                                                                                                                                                                                                                           |                                                                                                                                                                                      |
| UNIT MODEL                                                                                                                                                                                                                                                                                                                                                                                                                                                                                                                                                                                                                                                                                                                                                                                                                                                                                                                                                                                                                                                                                                                                                                                                                                                                                                                                                                                                                                                                                                                                                                                                                                                                                                                                                                                                                                                                                                                                                                                                                                                                                                                                                                                                                                                                                                                                                                                                                                                                                                                                                                                           | E/MAX (VA                                                                                                                                                                           | Excluding: Water, Hyd<br>SAMPLE PODIUM PREVI<br>RIETY OF OTHER FLOORPLA                                                                                                                                                                            | dro, Ġas                                                                                                                                                                                                              | )<br>FLOOR                                                                                                                                                                                                                                                                                                                                                                                                                                                                                                                                                                  | PRICE                                                                                                                                                                                |
|                                                                                                                                                                                                                                                                                                                                                                                                                                                                                                                                                                                                                                                                                                                                                                                                                                                                                                                                                                                                                                                                                                                                                                                                                                                                                                                                                                                                                                                                                                                                                                                                                                                                                                                                                                                                                                                                                                                                                                                                                                                                                                                                                                                                                                                                                                                                                                                                                                                                                                                                                                                                      |                                                                                                                                                                                     | Excluding: Water, Hyd<br>SAMPLE PODIUM PREVI<br>RIETY OF OTHER FLOORPLA<br>STUDIO<br>UNIT SIZE<br>390                                                                                                                                              | dro, Gas<br>EW PRICING:<br>NNS ARE AVAILABLE                                                                                                                                                                          | FLOOR<br>2                                                                                                                                                                                                                                                                                                                                                                                                                                                                                                                                                                  | <b>PRICE</b><br>\$489,900                                                                                                                                                            |
| UNIT MODEL                                                                                                                                                                                                                                                                                                                                                                                                                                                                                                                                                                                                                                                                                                                                                                                                                                                                                                                                                                                                                                                                                                                                                                                                                                                                                                                                                                                                                                                                                                                                                                                                                                                                                                                                                                                                                                                                                                                                                                                                                                                                                                                                                                                                                                                                                                                                                                                                                                                                                                                                                                                           | UNIT TYPE                                                                                                                                                                           | Excluding: Water, Hyc<br>SAMPLE PODIUM PREVI<br>RIETY OF OTHER FLOORPLA<br>STUDIO<br>UNIT SIZE                                                                                                                                                     | dro, Gas<br>EW PRICING:<br>ANS ARE AVAILABLE<br>EXPOSURE                                                                                                                                                              | FLOOR                                                                                                                                                                                                                                                                                                                                                                                                                                                                                                                                                                       |                                                                                                                                                                                      |
| UNIT MODEL<br>POINTS                                                                                                                                                                                                                                                                                                                                                                                                                                                                                                                                                                                                                                                                                                                                                                                                                                                                                                                                                                                                                                                                                                                                                                                                                                                                                                                                                                                                                                                                                                                                                                                                                                                                                                                                                                                                                                                                                                                                                                                                                                                                                                                                                                                                                                                                                                                                                                                                                                                                                                                                                                                 | UNIT TYPE<br>STUDIO                                                                                                                                                                 | Excluding: Water, Hyd<br>SAMPLE PODIUM PREVI<br>RIETY OF OTHER FLOORPLA<br>STUDIO<br>UNIT SIZE<br>390                                                                                                                                              | dro, Ġas<br>EW PRICING:<br>ANS ARE AVAILABLE<br>EXPOSURE<br>NORTH                                                                                                                                                     | FLOOR<br>2                                                                                                                                                                                                                                                                                                                                                                                                                                                                                                                                                                  | \$489,900                                                                                                                                                                            |
| UNIT MODEL<br>POINTS                                                                                                                                                                                                                                                                                                                                                                                                                                                                                                                                                                                                                                                                                                                                                                                                                                                                                                                                                                                                                                                                                                                                                                                                                                                                                                                                                                                                                                                                                                                                                                                                                                                                                                                                                                                                                                                                                                                                                                                                                                                                                                                                                                                                                                                                                                                                                                                                                                                                                                                                                                                 | UNIT TYPE<br>STUDIO                                                                                                                                                                 | Excluding: Water, Hyd<br>SAMPLE PODIUM PREVI<br>RIETY OF OTHER FLOORPLA<br>STUDIO<br>UNIT SIZE<br>390<br>422                                                                                                                                       | dro, Gas EW PRICING: ANS ARE AVAILABLE EXPOSURE NORTH WEST                                                                                                                                                            | FLOOR<br>2                                                                                                                                                                                                                                                                                                                                                                                                                                                                                                                                                                  | \$489,900                                                                                                                                                                            |
| UNIT MODEL<br>POINTS                                                                                                                                                                                                                                                                                                                                                                                                                                                                                                                                                                                                                                                                                                                                                                                                                                                                                                                                                                                                                                                                                                                                                                                                                                                                                                                                                                                                                                                                                                                                                                                                                                                                                                                                                                                                                                                                                                                                                                                                                                                                                                                                                                                                                                                                                                                                                                                                                                                                                                                                                                                 | UNIT TYPE<br>STUDIO                                                                                                                                                                 | Excluding: Water, Hyd<br>SAMPLE PODIUM PREVI<br>RIETY OF OTHER FLOORPLA<br>STUDIO<br>UNIT SIZE<br>390                                                                                                                                              | dro, Gas EW PRICING: ANS ARE AVAILABLE EXPOSURE NORTH WEST                                                                                                                                                            | FLOOR<br>2                                                                                                                                                                                                                                                                                                                                                                                                                                                                                                                                                                  | \$489,900                                                                                                                                                                            |
| UNIT MODEL<br>POINTS<br>JUDGE                                                                                                                                                                                                                                                                                                                                                                                                                                                                                                                                                                                                                                                                                                                                                                                                                                                                                                                                                                                                                                                                                                                                                                                                                                                                                                                                                                                                                                                                                                                                                                                                                                                                                                                                                                                                                                                                                                                                                                                                                                                                                                                                                                                                                                                                                                                                                                                                                                                                                                                                                                        | UNIT TYPE<br>STUDIO<br>STUDIO                                                                                                                                                       | Excluding: Water, Hyd<br>SAMPLE PODIUM PREVI<br>RIETY OF OTHER FLOORPLA<br>STUDIO<br>UNIT SIZE<br>390<br>422<br>1 BEDROOM                                                                                                                          | dro, Gas                                                                                                                                                                                                              | FLOOR<br>2<br>O PEPATES<br>3                                                                                                                                                                                                                                                                                                                                                                                                                                                                                                                                                | \$489,900<br>\$549,900                                                                                                                                                               |
| UNIT MODEL<br>POINTS<br>JUDGE<br>DURBAN                                                                                                                                                                                                                                                                                                                                                                                                                                                                                                                                                                                                                                                                                                                                                                                                                                                                                                                                                                                                                                                                                                                                                                                                                                                                                                                                                                                                                                                                                                                                                                                                                                                                                                                                                                                                                                                                                                                                                                                                                                                                                                                                                                                                                                                                                                                                                                                                                                                                                                                                                              | UNIT TYPE<br>STUDIO<br>STUDIO<br>1B                                                                                                                                                 | Excluding: Water, Hyd<br>SAMPLE PODIUM PREVI<br>RIETY OF OTHER FLOORPLA<br>STUDIO<br>UNIT SIZE<br>390<br>422<br>1 BEDROOM<br>463<br>1 BEDROOM + FI                                                                                                 | dro, Gas EW PRICING: INS ARE AVAILABLE EXPOSURE NORTH NORTH LEX                                                                                                                                                       | FLOOR<br>2<br>BERATED<br>3                                                                                                                                                                                                                                                                                                                                                                                                                                                                                                                                                  | \$489,900<br>\$549,900<br>\$569,900                                                                                                                                                  |
| UNIT MODEL<br>POINTS<br>JUDGE<br>DURBAN                                                                                                                                                                                                                                                                                                                                                                                                                                                                                                                                                                                                                                                                                                                                                                                                                                                                                                                                                                                                                                                                                                                                                                                                                                                                                                                                                                                                                                                                                                                                                                                                                                                                                                                                                                                                                                                                                                                                                                                                                                                                                                                                                                                                                                                                                                                                                                                                                                                                                                                                                              | UNIT TYPE<br>STUDIO<br>STUDIO<br>1B<br>1B+F                                                                                                                                         | Excluding: Water, Hyd<br>SAMPLE PODIUM PREVI<br>RIETY OF OTHER FLOORPLA<br>STUDIO<br>UNIT SIZE<br>390<br>1 BEDROOM<br>463<br>1 BEDROOM + FI<br>532                                                                                                 | Iro, Gas EW PRICING: INS ARE AVAILABLE EXPOSURE NORTH NORTH LEX NORTH                                                                                                                                                 | FLOOR<br>2<br>B R A T E C<br>3<br>2<br>2<br>2<br>3                                                                                                                                                                                                                                                                                                                                                                                                                                                                                                                          | \$489,900<br>\$549,900<br>\$569,900<br>\$649,900                                                                                                                                     |
| UNIT MODEL<br>POINTS<br>JUDGE<br>DURBAN                                                                                                                                                                                                                                                                                                                                                                                                                                                                                                                                                                                                                                                                                                                                                                                                                                                                                                                                                                                                                                                                                                                                                                                                                                                                                                                                                                                                                                                                                                                                                                                                                                                                                                                                                                                                                                                                                                                                                                                                                                                                                                                                                                                                                                                                                                                                                                                                                                                                                                                                                              | UNIT TYPE<br>STUDIO<br>STUDIO<br>1B                                                                                                                                                 | Excluding: Water, Hyd<br>SAMPLE PODIUM PREVI<br>RIETY OF OTHER FLOORPLA<br>STUDIO<br>UNIT SIZE<br>390<br>422<br>1 BEDROOM<br>463<br>1 BEDROOM + FI                                                                                                 | dro, Gas EW PRICING: INS ARE AVAILABLE EXPOSURE NORTH NORTH LEX                                                                                                                                                       | FLOOR<br>2<br>BERATED<br>3                                                                                                                                                                                                                                                                                                                                                                                                                                                                                                                                                  | \$489,900<br>\$549,900<br>\$569,900                                                                                                                                                  |
| UNIT MODEL<br>POINTS<br>JUDGE<br>DURBAN<br>DURBAN                                                                                                                                                                                                                                                                                                                                                                                                                                                                                                                                                                                                                                                                                                                                                                                                                                                                                                                                                                                                                                                                                                                                                                                                                                                                                                                                                                                                                                                                                                                                                                                                                                                                                                                                                                                                                                                                                                                                                                                                                                                                                                                                                                                                                                                                                                                                                                                                                                                                                                                                                    | UNIT TYPE<br>STUDIO<br>STUDIO<br>1B<br>1B+F<br>1B+F                                                                                                                                 | Excluding: Water, Hyd<br>SAMPLE PODIUM PREVI<br>RIETY OF OTHER FLOORPLA<br>STUDIO<br>UNIT SIZE<br>390<br>422<br>1 BEDROOM<br>463<br>1 BEDROOM + FI<br>532<br>556                                                                                   | dro, Gas EW PRICING: INS ARE AVAILABLE EXPOSURE NORTH NORTH LEX NORTH EAST                                                                                                                                            | <b>FLOOR</b><br>2<br>2<br>3<br>2<br>2<br>3<br>2<br>2                                                                                                                                                                                                                                                                                                                                                                                                                                                                                                                        | \$489,900<br>\$549,900<br>\$569,900<br>\$649,900<br>\$639,900                                                                                                                        |
| UNIT MODEL<br>POINTS<br>JUDGE<br>DURBAN<br>DURBAN<br>HUMBERVALE<br>EAGLE<br>CLAYMORE                                                                                                                                                                                                                                                                                                                                                                                                                                                                                                                                                                                                                                                                                                                                                                                                                                                                                                                                                                                                                                                                                                                                                                                                                                                                                                                                                                                                                                                                                                                                                                                                                                                                                                                                                                                                                                                                                                                                                                                                                                                                                                                                                                                                                                                                                                                                                                                                                                                                                                                 | UNIT TYPE<br>STUDIO<br>STUDIO<br>1B<br>1B+F<br>1B+F<br>1B+F                                                                                                                         | Excluding: Water, Hyd<br>SAMPLE PODIUM PREVI<br>RIETY OF OTHER FLOORPLA<br>STUDIO<br>UNIT SIZE<br>390<br>422<br>1 BEDROOM<br>463<br>1 BEDROOM + Fl<br>532<br>556<br>571                                                                            | dro, Gas EW PRICING: ANS ARE AVAILABLE EXPOSURE NORTH WEST NORTH LEX NORTH EAST WEST                                                                                                                                  | FLOOR           2           3           2           3           2           3           2           3           2           3           2           3           2                                                                                                                                                                                                                                                                                                                                                                                                           | \$489,900<br>\$549,900<br>\$569,900<br>\$649,900<br>\$639,900<br>\$699,900                                                                                                           |
| UNIT MODEL<br>POINTS<br>JUDGE<br>JUDGE<br>DURBAN<br>UNBERVALE<br>EAGLE<br>CLAYMORE<br>JUTLAND                                                                                                                                                                                                                                                                                                                                                                                                                                                                                                                                                                                                                                                                                                                                                                                                                                                                                                                                                                                                                                                                                                                                                                                                                                                                                                                                                                                                                                                                                                                                                                                                                                                                                                                                                                                                                                                                                                                                                                                                                                                                                                                                                                                                                                                                                                                                                                                                                                                                                                        | UNIT TYPE<br>STUDIO<br>STUDIO<br>1B<br>1B+F<br>1B+F<br>1B+F<br>1B+F<br>1B+F                                                                                                         | Excluding: Water, Hyd<br>SAMPLE PODIUM PREVI<br>RIETY OF OTHER FLOORPLA<br>STUDIO<br>UNIT SIZE<br>390<br>422<br>1 BEDROOM<br>463<br>1 BEDROOM + Fl<br>532<br>556<br>571<br>603<br>659                                                              | dro, Gas EW PRICING: ANS ARE AVAILABLE EXPOSURE NORTH NORTH LEX NORTH EAST WEST SOUTH EAST SOUTH EAST                                                                                                                 | FLOOR           2           3           2           3           2           3           2           3           2           3           2           3           2           3           2           3           2           2           3           2           2           2           2                                                                                                                                                                                                                                                                                   | \$489,900<br>\$549,900<br>\$569,900<br>\$639,900<br>\$639,900<br>\$699,900<br>\$749,900                                                                                              |
| UNIT MODEL<br>POINTS<br>JUDGE<br>JUDGE<br>DURBAN<br>UMBERVALE<br>EAGLE<br>CLAYMORE<br>JUTLAND<br>CORDOVA                                                                                                                                                                                                                                                                                                                                                                                                                                                                                                                                                                                                                                                                                                                                                                                                                                                                                                                                                                                                                                                                                                                                                                                                                                                                                                                                                                                                                                                                                                                                                                                                                                                                                                                                                                                                                                                                                                                                                                                                                                                                                                                                                                                                                                                                                                                                                                                                                                                                                             | UNIT TYPE<br>STUDIO<br>STUDIO<br>1B<br>1B+F<br>1B+F<br>1B+F<br>1B+F<br>1B+F<br>1B+F                                                                                                 | Excluding: Water, Hyd<br>SAMPLE PODIUM PREVI<br>RIETY OF OTHER FLOORPLA<br>STUDIO<br>UNIT SIZE<br>390<br>422<br>1 BEDROOM + FI<br>532<br>556<br>571<br>603<br>659<br>2 BEDROOM                                                                     | tro, Gas EW PRICING: INS ARE AVAILABLE EXPOSURE NORTH NORTH EX NORTH EAST WEST SOUTH EAST SOUTH EAST                                                                                                                  | FLOOR         2           2         2           3         2           2         2           2         2           2         2           2         2           2         2           2         2           2         2           2         2           2         2           2         2                                                                                                                                                                                                                                                                                     | \$489,900<br>\$549,900<br>\$569,900<br>\$649,900<br>\$639,900<br>\$699,900<br>\$749,900<br>\$714,900                                                                                 |
| UNIT MODEL<br>POINTS<br>JUDGE<br>JUDGE<br>DURBAN<br>DURBAN<br>UMBERVALE<br>EAGLE<br>CLAYMORE<br>JUTLAND<br>CORDOVA<br>DARLINGTON                                                                                                                                                                                                                                                                                                                                                                                                                                                                                                                                                                                                                                                                                                                                                                                                                                                                                                                                                                                                                                                                                                                                                                                                                                                                                                                                                                                                                                                                                                                                                                                                                                                                                                                                                                                                                                                                                                                                                                                                                                                                                                                                                                                                                                                                                                                                                                                                                                                                     | UNIT TYPE<br>STUDIO<br>STUDIO<br>1B<br>1B+F<br>1B+F<br>1B+F<br>1B+F<br>1B+F                                                                                                         | Excluding: Water, Hyd<br>SAMPLE PODIUM PREVI<br>RIETY OF OTHER FLOORPLA<br>STUDIO<br>UNIT SIZE<br>390<br>422<br>1 BEDROOM<br>463<br>1 BEDROOM + Fl<br>532<br>556<br>571<br>603<br>659                                                              | dro, Gas EW PRICING: ANS ARE AVAILABLE EXPOSURE NORTH NORTH LEX NORTH EAST WEST SOUTH EAST SOUTH EAST                                                                                                                 | FLOOR           2           3           2           3           2           3           2           3           2           3           2           3           2           3           2           3           2           2           3           2           2           2           2                                                                                                                                                                                                                                                                                   | \$489,900<br>\$549,900<br>\$569,900<br>\$639,900<br>\$639,900<br>\$699,900<br>\$749,900                                                                                              |
| UNIT MODEL<br>POINTS<br>JUDGE<br>JUDGE<br>DURBAN<br>DURBAN<br>UMBERVALE<br>EAGLE<br>CLAYMORE<br>JUTLAND<br>CORDOVA<br>DARLINGTON                                                                                                                                                                                                                                                                                                                                                                                                                                                                                                                                                                                                                                                                                                                                                                                                                                                                                                                                                                                                                                                                                                                                                                                                                                                                                                                                                                                                                                                                                                                                                                                                                                                                                                                                                                                                                                                                                                                                                                                                                                                                                                                                                                                                                                                                                                                                                                                                                                                                     | UNIT TYPE<br>STUDIO<br>STUDIO<br>1B<br>1B+F<br>1B+F<br>1B+F<br>1B+F<br>1B+F<br>1B+F<br>1B+F                                                                                         | Excluding: Water, Hyd<br>SAMPLE PODIUM PREVI<br>RIETY OF OTHER FLOORPLA<br>STUDIO<br>UNIT SIZE<br>390<br>1 BEDROOM<br>463<br>1 BEDROOM + FI<br>532<br>556<br>571<br>603<br>659<br>2 BEDROOM<br>668                                                 | dro, Gas<br>EW PRICING:<br>INS ARE AVAILABLE<br>EXPOSURE<br>NORTH<br>NORTH<br>EX<br>NORTH<br>EX<br>NORTH<br>EAST<br>WEST<br>SOUTH<br>EAST                                                                             | FLOOR         2           2         2           3         2           2         2           2         2           2         2           2         2           2         2           2         2           2         2           2         2           2         2           2         2           2         2           2         2           2         2           2         2                                                                                                                                                                                             | \$489,900<br>\$549,900<br>\$569,900<br>\$649,900<br>\$639,900<br>\$699,900<br>\$714,900<br>\$714,900                                                                                 |
| UNIT MODEL<br>POINTS<br>JUDGE<br>JUDGE<br>DURBAN<br>DURBAN<br>UMBERVALE<br>EAGLE<br>CLAYMORE<br>JUTLAND<br>CORDOVA<br>DARLINGTON<br>GARDENVALE                                                                                                                                                                                                                                                                                                                                                                                                                                                                                                                                                                                                                                                                                                                                                                                                                                                                                                                                                                                                                                                                                                                                                                                                                                                                                                                                                                                                                                                                                                                                                                                                                                                                                                                                                                                                                                                                                                                                                                                                                                                                                                                                                                                                                                                                                                                                                                                                                                                       | UNIT TYPE<br>STUDIO<br>STUDIO<br>1B<br>1B+F<br>1B+F<br>1B+F<br>1B+F<br>1B+F<br>1B+F<br>1B+F<br>1                                                                                    | Excluding: Water, Hyd<br>SAMPLE PODIUM PREVI<br>RIETY OF OTHER FLOORPLA<br>STUDIO<br>UNIT SIZE<br>390<br>422<br>1 BEDROOM<br>463<br>1 BEDROOM + Fl<br>532<br>556<br>571<br>603<br>659<br>2 BEDROOM<br>668<br>716<br>811                            | dro, Gas<br>EW PRICING:<br>ANS ARE AVAILABLE<br>EXPOSURE<br>NORTH<br>WEST<br>NORTH<br>LEX<br>NORTH<br>EAST<br>WEST<br>SOUTH<br>EAST<br>SOUTH<br>EAST<br>NORTH WEST<br>NORTH WEST<br>NORTH WEST<br>NORTH WEST          | FLOOR         2           2         3           2         2           3         2           2         2           2         2           2         2           2         2           2         3           2         3           3         3           2         3           3         3                                                                                                                                                                                                                                                                                     | \$489,900<br>\$549,900<br>\$569,900<br>\$639,900<br>\$639,900<br>\$749,900<br>\$714,900<br>\$799,900<br>\$804,900                                                                    |
| UNIT MODEL<br>POINTS<br>JUDGE<br>JUDGE<br>DURBAN<br>DURBAN<br>UNBERVALE<br>EAGLE<br>CLAYMORE<br>JUTLAND<br>CORDOVA<br>MARLINGTON<br>GARDENVALE<br>LILLIBET                                                                                                                                                                                                                                                                                                                                                                                                                                                                                                                                                                                                                                                                                                                                                                                                                                                                                                                                                                                                                                                                                                                                                                                                                                                                                                                                                                                                                                                                                                                                                                                                                                                                                                                                                                                                                                                                                                                                                                                                                                                                                                                                                                                                                                                                                                                                                                                                                                           | UNIT TYPE<br>STUDIO<br>STUDIO<br>1B<br>1B+F<br>1B+F<br>1B+F<br>1B+F<br>1B+F<br>1B+F<br>1B+F<br>2B<br>2B<br>2B<br>2B<br>2B                                                           | Excluding: Water, Hyd<br>SAMPLE PODIUM PREVI<br>RIETY OF OTHER FLOORPLA<br>STUDIO<br>UNIT SIZE<br>390<br>422<br>1 BEDROOM<br>463<br>1 BEDROOM + FI<br>532<br>556<br>571<br>603<br>659<br>2 BEDROOM<br>668<br>716<br>811<br>3 BEDROOM               | dro, Gas<br>EW PRICING:<br>ANS ARE AVAILABLE<br>EXPOSURE<br>NORTH<br>WEST<br>NORTH<br>LEX<br>NORTH<br>EAST<br>WEST<br>SOUTH<br>EAST<br>SOUTH<br>EAST<br>NORTH WEST<br>NORTH WEST<br>NORTH EAST                        | FLOOR         2         3         2         3         2         3         2         3         2         3         2         3         2         3         2         3         2         3         2         3         2         3         2         3         2         3         2         3         2         3         2         3         2         3         2         3         2         3         2         3         2          3                                                                                                                                  | \$489,900<br>\$549,900<br>\$569,900<br>\$639,900<br>\$639,900<br>\$749,900<br>\$714,900<br>\$714,900<br>\$714,900<br>\$714,900                                                       |
| UNIT MODEL<br>POINTS<br>JUDGE<br>JUDGE<br>DURBAN<br>DURBAN<br>UMBERVALE<br>EAGLE<br>CLAYMORE<br>JUTLAND<br>CORDOVA<br>MARLINGTON<br>GARDENVALE<br>LILLIBET<br>ISLINGTON                                                                                                                                                                                                                                                                                                                                                                                                                                                                                                                                                                                                                                                                                                                                                                                                                                                                                                                                                                                                                                                                                                                                                                                                                                                                                                                                                                                                                                                                                                                                                                                                                                                                                                                                                                                                                                                                                                                                                                                                                                                                                                                                                                                                                                                                                                                                                                                                                              | UNIT TYPE<br>STUDIO<br>STUDIO<br>STUDIO<br>1B<br>1B+F<br>1B+F<br>1B+F<br>1B+F<br>1B+F<br>1B+F<br>2B<br>2B<br>2B<br>2B<br>2B<br>2B<br>2B                                             | Excluding: Water, Hyd<br>SAMPLE PODIUM PREVI<br>RIETY OF OTHER FLOORPLA<br>STUDIO<br>UNIT SIZE<br>390<br>422<br>1 BEDROOM<br>463<br>1 BEDROOM + FI<br>532<br>556<br>571<br>603<br>659<br>2 BEDROOM<br>668<br>716<br>811<br>3 BEDROOM<br>870        | dro, Gas<br>EW PRICING:<br>INS ARE AVAILABLE<br>EXPOSURE<br>NORTH<br>WEST<br>NORTH<br>LEX<br>NORTH<br>EAST<br>WEST<br>SOUTH<br>NORTH WEST<br>NORTH WEST<br>NORTH WEST<br>NORTH WEST<br>NORTH EAST                     | FLOOR         2         3         2         3         2         3         2         3         2         3         2         3         2         3         2         3         2         3         2         3         2         3         2         3         2         3         2         3         2         3         5                                                                                                                                                                                                                                                 | \$489,900<br>\$549,900<br>\$569,900<br>\$639,900<br>\$639,900<br>\$749,900<br>\$714,900<br>\$714,900<br>\$799,900<br>\$804,900<br>\$804,900<br>\$8849,900                            |
| UNIT MODEL<br>POINTS<br>JUDGE<br>JUDGE<br>DURBAN<br>DURBAN<br>UNBERVALE<br>EAGLE<br>CLAYMORE<br>IGARDENVALE<br>DARLINGTON<br>GARDENVALE<br>LILLIBET<br>ISLINGTON<br>KELLOGG                                                                                                                                                                                                                                                                                                                                                                                                                                                                                                                                                                                                                                                                                                                                                                                                                                                                                                                                                                                                                                                                                                                                                                                                                                                                                                                                                                                                                                                                                                                                                                                                                                                                                                                                                                                                                                                                                                                                                                                                                                                                                                                                                                                                                                                                                                                                                                                                                          | UNIT TYPE<br>STUDIO<br>STUDIO<br>STUDIO<br>1B<br>1B+F<br>1B+F<br>1B+F<br>1B+F<br>1B+F<br>1B+F<br>2B<br>2B<br>2B<br>2B<br>2B<br>2B<br>2B<br>2B<br>3B<br>3B<br>3B                     | Excluding: Water, Hyd<br>SAMPLE PODIUM PREVI<br>RIETY OF OTHER FLOORPLA<br>STUDIO<br>UNIT SIZE<br>390<br>1 BEDROOM<br>463<br>1 BEDROOM + FI<br>532<br>556<br>571<br>603<br>659<br>2 BEDROOM<br>668<br>716<br>811<br>3 BEDROOM<br>870<br>885        | dro, Gas<br>EW PRICING:<br>INS ARE AVAILABLE<br>EXPOSURE<br>NORTH<br>NORTH<br>EX<br>NORTH<br>EAST<br>WEST<br>SOUTH<br>EAST<br>SOUTH<br>NORTH WEST<br>NORTH WEST<br>NORTH EAST<br>SOUTH EAST<br>SOUTH EAST             | FLOOR         2         3         2         3         2         3         2         3         2         3         2         3         2         3         2         3         2         3         2         3         2         3         2         3         2         3         2         3         2         3         2         3         2         3         2         3         2         3         2         3         2         3         2         3         2         3         2         3         2         3         2         3         2         3         2 | \$489,900<br>\$549,900<br>\$569,900<br>\$649,900<br>\$639,900<br>\$699,900<br>\$749,900<br>\$714,900<br>\$714,900<br>\$799,900<br>\$804,900<br>\$804,900<br>\$8979,900<br>\$8979,900 |
| UNIT MODEL<br>POINTS  JUDGE  JUDGE  UNBERVALE  UNBERVALE  CLAYMORE  LAGLE  CCAPMORE  DURBAN  IULIBET  IULIBET  IULIBET  IULIBET  IULIBET  IULIBET  IULIBET IULIBET IULIBET IULIBET IULIBET IULIBET IULIBET IULIBET IULIBET IULIBET IULIBET IULIBET IULIBET IULIBET IULIBET IULIBET IULIBET IULIBET IULIBET IULIBET IULIBET IULIBET IULIBET IULIBET IULIBET IULIBET IULIBET IULIBET IULIBET IULIBET IULIBET IULIBET IULIBET IULIBET IULIBET IULIBET IULIBET IULIBET IULIBET IULIBET IULIBET IULIBET IULIBET IULIBET IULIBET IULIBET IULIBET IULIBET IULIBET IULIBET IULIBET IULIBET IULIBET IULIBET IULIBET IULIBET IULIBET IULIBET IULIBET IULIBET IULIBET IULIBET IULIBET IULIBET IULIBET IULIBET IULIBET IULIBET IULIBET IULIBET IULIBET IULIBET IULIBET IULIBET IULIBET IULIBET IULIBET IULIBET IULIBET IULIBET IULIBET IULIBET IULIBET IULIBET IULIBET IULIBET IULIBET IULIBET IULIBET IULIBET IULIBET IULIBET IULIBET IULIBET IULIBET IULIBET IULIBET IULIBET IULIBET IULIBET IULIBET IULIBET IULIBET IULIBET IULIBET IULIBET IULIBET IULIBET IULIBET IULIBET IULIBET IULIBET IULIBET IULIBET IULIBET IULIBET IULIBET IULIBET IULIBET IULIBET IULIBET IULIBET IULIBET IULIBET IULIBET IULIBET IULIBET IULIBET IULIBET IULIBET IULIBET IULIBET IULIBET IULIBET IULIBET IULIBET IULIBET IULIBET IULIBET IULIBET IULIBET IULIBET IULIBET IULIBET IULIBET IULIBET IULIBET IULIBET IULIBET IULIBET IULIBET IULIBET IULIBET IULIBET IULIBET IULIBET IULIBET IULIBET IULIBET IULIBET IULIBET IULIBET IULIBET IULIBET IULIBET IULIBET IULIBET IULIBET IULIBET IULIBET IULIBET IULIBET IULIBET IULIBET IULIBET IULIBET IULIBET IULIBET IULIBET IULIBET IULIBET IULIBET IULIBET IULIBET IULIBET IULIBET IULIBET IULIBET IULIBET IULIBET IULIBET IULIBET IULIBET IULIBET IULIBET IULIBET IULIBET IULIBET IULIBET IULIBET IULIBET IULIBET IULIBET IULIBET IULIBET IULIBET IULIBET IULIBET IULIBET IULIBET IULIBET IULIBET IULIBET IULIBET IULIBET IULIBET IULIBET IULIBET IULIBET IULIBET IULIBET IULIBET IULIBET IULIBET IULIBET IULIBET IULIBET IULIBET IULIBET IULIBET IULIBET IULIBET IULIBET IULIBET IULIBET IULIBET IULIBET IULIB                                                                                                                                                                                                                                                                                                                                                                                                                                                                     | UNIT TYPE<br>STUDIO<br>STUDIO<br>STUDIO<br>1B<br>1B+F<br>1B+F<br>1B+F<br>1B+F<br>1B+F<br>1B+F<br>1B+F<br>2B<br>2B<br>2B<br>2B<br>2B<br>2B<br>2B<br>2B<br>2B<br>3B<br>3B<br>3B<br>3B | Excluding: Water, Hyd<br>SAMPLE PODIUM PREVI<br>RIETY OF OTHER FLOORPLA<br>STUDIO<br>UNIT SIZE<br>390<br>1 BEDROOM<br>463<br>1 BEDROOM + FI<br>532<br>556<br>571<br>603<br>659<br>2 BEDROOM<br>668<br>716<br>811<br>3 BEDROOM<br>870<br>885<br>972 | dro, Gas<br>EW PRICING:<br>INS ARE AVAILABLE<br>EXPOSURE<br>NORTH<br>NORTH<br>EXT<br>NORTH<br>EAST<br>VEST<br>SOUTH<br>NORTH WEST<br>NORTH WEST<br>NORTH WEST<br>NORTH EAST<br>SOUTH EAST<br>SOUTH WEST<br>SOUTH WEST | FLOOR         2         2         3         2         3         2         2         2         2         2         2         2         3         2         3         2         3         2         3         2         2         2         3         2         2         3         2         3         2         3         2         2         3         2         3         2         3         2         3         2         5         5         5         5                                                                                                               | \$489,900<br>\$549,900<br>\$569,900<br>\$639,900<br>\$639,900<br>\$749,900<br>\$714,900<br>\$714,900<br>\$799,900<br>\$804,900<br>\$804,900<br>\$849,900<br>\$899,900<br>\$1,139,900 |
| UNIT MODEL<br>POINTS<br>JUDGE<br>JUDGE<br>DURBAN<br>DURBAN<br>UNBERVALE<br>EAGLE<br>CLAYMORE<br>CLAYMORE<br>JUTLAND<br>CORDOVA<br>MORE<br>JUTLAND<br>CORDOVA<br>IJULIAND<br>CORDOVA<br>IJULAND<br>CORDOVA<br>IJULAND<br>CORDOVA<br>IJULAND<br>IJULAND<br>IJULAND<br>IJULAND<br>IJULAND<br>IJULAND<br>IJULAND<br>IJULAND<br>IJULAND<br>IJULAND<br>IJULAND<br>IJULAND<br>IJULAND<br>IJULAND<br>IJULAND<br>IJULAND<br>IJULAND<br>IJULAND<br>IJULAND<br>IJULAND<br>IJULAND<br>IJULAND<br>IJULAND<br>IJULAND<br>IJULAND<br>IJULAND<br>IJULAND<br>IJULAND<br>IJULAND<br>IJULAND<br>IJULAND<br>IJULAND<br>IJULAND<br>IJULAND<br>IJULAND<br>IJULAND<br>IJULAND<br>IJULAND<br>IJULAND<br>IJULAND<br>IJULAND<br>IJULAND<br>IJULAND<br>IJULAND<br>IJULAND<br>IJULAND<br>IJULAND<br>IJULAND<br>IJULAND<br>IJULAND<br>IJULAND<br>IJULAND<br>IJULAND<br>IJULAND<br>IJULAND<br>IJULAND<br>IJULAND<br>IJULAND<br>IJULAND<br>IJULAND<br>IJULAND<br>IJULAND<br>IJULAND<br>IJULAND<br>IJULAND<br>IJULAND<br>IJULAND<br>IJULAND<br>IJULAND<br>IJULAND<br>IJULAND<br>IJULAND<br>IJULAND<br>IJULAND<br>IJULAND<br>IJULAND<br>IJULAND<br>IJULAND<br>IJULAND<br>IJULAND<br>IJULAND<br>IJULAND<br>IJULAND<br>IJULAND<br>IJULAND<br>IJULAND<br>IJULAND<br>IJULAND<br>IJULAND<br>IJULAND<br>IJULAND<br>IJULAND<br>IJULAND<br>IJULAND<br>IJULAND<br>IJULAND<br>IJULAND<br>IJULAND<br>IJULAND<br>IJULAND<br>IJULAND<br>IJULAND<br>IJULAND<br>IJULAND<br>IJULAND<br>IJULAND<br>IJULAND<br>IJULAND<br>IJULAND<br>IJULAND<br>IJULAND<br>IJULAND<br>IJULAND<br>IJULAND<br>IJULAND<br>IJULAND<br>IJULAND<br>IJULAND<br>IJULAND<br>IJULAND<br>IJULAND<br>IJULAND<br>IJULAND<br>IJULAND<br>IJULAND<br>IJULAND<br>IJULAND<br>IJULAND<br>IJULAND<br>IJULAND<br>IJULAND<br>IJULAND<br>IJULAND<br>IJULAND<br>IJULAND<br>IJULAND<br>IJULAND<br>IJULAND<br>IJULAND<br>IJULAND<br>IJULAND<br>IJULAND<br>IJULAND<br>IJULAND<br>IJULAND<br>IJULAND<br>IJULAND<br>IJULAND<br>IJULAND<br>IJULAND<br>IJULAND<br>IJULAND<br>IJULAND<br>IJULAND<br>IJULAND<br>IJULAND<br>IJULAND<br>IJULAND<br>IJULAND<br>IJULAND<br>IJULAND<br>IJULAND<br>IJULAND<br>IJULAND<br>IJULAND<br>IJULAND<br>IJULAND<br>IJULAND<br>IJULAND<br>IJULAND<br>IJULAND<br>IJULAND<br>IJULAND<br>IJULAND<br>IJULAND<br>IJULAND<br>IJULAND<br>IJULAND<br>IJULAND<br>IJULAND<br>IJULAND<br>IJULAND<br>IJULAND<br>IJULAND<br>IJULAND<br>IJULAND<br>IJULAND<br>IJULAND<br>IJULAND<br>IJULAND<br>IJULAND<br>IJULAND<br>IJULAND<br>IJULAND<br>IJULAND<br>IJULAND<br>IJULAND<br>IJULAND<br>IJULAND<br>IJULAND<br>IJULAND<br>IJULAND<br>IJULAND<br>IJULAND<br>IJULAND<br>IJULAND<br>IJULAND | UNIT TYPE<br>STUDIO<br>STUDIO<br>STUDIO<br>1B<br>1B+F<br>1B+F<br>1B+F<br>1B+F<br>1B+F<br>1B+F<br>2B<br>2B<br>2B<br>2B<br>2B<br>2B<br>2B<br>2B<br>3B<br>3B<br>3B                     | Excluding: Water, Hyd<br>SAMPLE PODIUM PREVI<br>RIETY OF OTHER FLOORPLA<br>STUDIO<br>UNIT SIZE<br>390<br>1 BEDROOM<br>463<br>1 BEDROOM + FI<br>532<br>556<br>571<br>603<br>659<br>2 BEDROOM<br>668<br>716<br>811<br>3 BEDROOM<br>870<br>885        | dro, Gas<br>EW PRICING:<br>INS ARE AVAILABLE<br>EXPOSURE<br>NORTH<br>NORTH<br>EX<br>NORTH<br>EAST<br>WEST<br>SOUTH<br>EAST<br>SOUTH<br>NORTH WEST<br>NORTH WEST<br>NORTH EAST<br>SOUTH EAST<br>SOUTH EAST             | FLOOR         2         3         2         3         2         3         2         3         2         3         2         3         2         3         2         3         2         3         2         3         2         3         2         3         2         3         2         3         2         3         2         3         2         3         2         3         2         3         2         3         2         3         2         3         2         3         2         3         2         3         2         3         2         3         2 | \$489,900<br>\$549,900<br>\$569,900<br>\$639,900<br>\$639,900<br>\$749,900<br>\$714,900<br>\$714,900<br>\$714,900<br>\$799,900<br>\$804,900<br>\$804,900<br>\$8979,900<br>\$8979,900 |