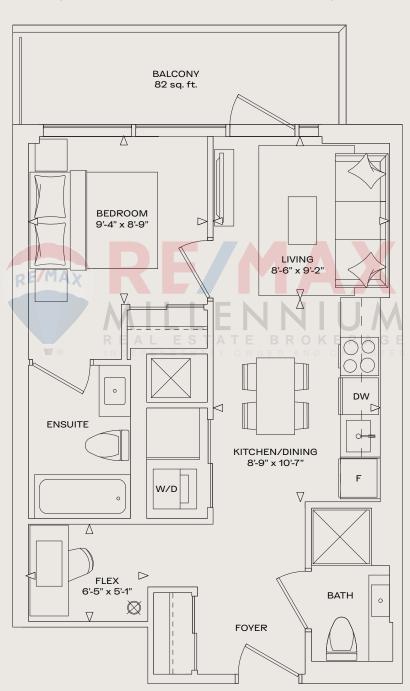

| AR                                                                                                                                                                                                                                                                                                                                                                                                                                                                                                                                                                                                                                                                                                                                                                                                                                                                                                                                                                                                                                                                                                                                                                                                                                                                                                                                                                                                                                                                                                                                                                                                                                                                                                                                                                                                                                                                                                                                                                                                                                                                                                                                                                                                                                                                                                                                                                                                                                                                                                                                                                                                   | C A I                                                                                                                                                                               | DIA D                                                                                                                                                                                                                                              | IST                                                                                                                                                                                                                   | r i c                                                                                                                                                                                                                                                                                                                                                                                                                                                                                                                                                                       |                                                                                                                                                                                      |
|------------------------------------------------------------------------------------------------------------------------------------------------------------------------------------------------------------------------------------------------------------------------------------------------------------------------------------------------------------------------------------------------------------------------------------------------------------------------------------------------------------------------------------------------------------------------------------------------------------------------------------------------------------------------------------------------------------------------------------------------------------------------------------------------------------------------------------------------------------------------------------------------------------------------------------------------------------------------------------------------------------------------------------------------------------------------------------------------------------------------------------------------------------------------------------------------------------------------------------------------------------------------------------------------------------------------------------------------------------------------------------------------------------------------------------------------------------------------------------------------------------------------------------------------------------------------------------------------------------------------------------------------------------------------------------------------------------------------------------------------------------------------------------------------------------------------------------------------------------------------------------------------------------------------------------------------------------------------------------------------------------------------------------------------------------------------------------------------------------------------------------------------------------------------------------------------------------------------------------------------------------------------------------------------------------------------------------------------------------------------------------------------------------------------------------------------------------------------------------------------------------------------------------------------------------------------------------------------------|-------------------------------------------------------------------------------------------------------------------------------------------------------------------------------------|----------------------------------------------------------------------------------------------------------------------------------------------------------------------------------------------------------------------------------------------------|-----------------------------------------------------------------------------------------------------------------------------------------------------------------------------------------------------------------------|-----------------------------------------------------------------------------------------------------------------------------------------------------------------------------------------------------------------------------------------------------------------------------------------------------------------------------------------------------------------------------------------------------------------------------------------------------------------------------------------------------------------------------------------------------------------------------|--------------------------------------------------------------------------------------------------------------------------------------------------------------------------------------|
|                                                                                                                                                                                                                                                                                                                                                                                                                                                                                                                                                                                                                                                                                                                                                                                                                                                                                                                                                                                                                                                                                                                                                                                                                                                                                                                                                                                                                                                                                                                                                                                                                                                                                                                                                                                                                                                                                                                                                                                                                                                                                                                                                                                                                                                                                                                                                                                                                                                                                                                                                                                                      | Reside                                                                                                                                                                              | nces at BLOOR                                                                                                                                                                                                                                      | ₹ & KIPLI                                                                                                                                                                                                             | N G                                                                                                                                                                                                                                                                                                                                                                                                                                                                                                                                                                         |                                                                                                                                                                                      |
|                                                                                                                                                                                                                                                                                                                                                                                                                                                                                                                                                                                                                                                                                                                                                                                                                                                                                                                                                                                                                                                                                                                                                                                                                                                                                                                                                                                                                                                                                                                                                                                                                                                                                                                                                                                                                                                                                                                                                                                                                                                                                                                                                                                                                                                                                                                                                                                                                                                                                                                                                                                                      | PODI                                                                                                                                                                                | UM PREVIEW                                                                                                                                                                                                                                         | PRICE L                                                                                                                                                                                                               | IST                                                                                                                                                                                                                                                                                                                                                                                                                                                                                                                                                                         |                                                                                                                                                                                      |
|                                                                                                                                                                                                                                                                                                                                                                                                                                                                                                                                                                                                                                                                                                                                                                                                                                                                                                                                                                                                                                                                                                                                                                                                                                                                                                                                                                                                                                                                                                                                                                                                                                                                                                                                                                                                                                                                                                                                                                                                                                                                                                                                                                                                                                                                                                                                                                                                                                                                                                                                                                                                      |                                                                                                                                                                                     | INCENTIVE SUI                                                                                                                                                                                                                                      | MMARY                                                                                                                                                                                                                 |                                                                                                                                                                                                                                                                                                                                                                                                                                                                                                                                                                             |                                                                                                                                                                                      |
|                                                                                                                                                                                                                                                                                                                                                                                                                                                                                                                                                                                                                                                                                                                                                                                                                                                                                                                                                                                                                                                                                                                                                                                                                                                                                                                                                                                                                                                                                                                                                                                                                                                                                                                                                                                                                                                                                                                                                                                                                                                                                                                                                                                                                                                                                                                                                                                                                                                                                                                                                                                                      |                                                                                                                                                                                     | Platinum Extended Dep                                                                                                                                                                                                                              |                                                                                                                                                                                                                       |                                                                                                                                                                                                                                                                                                                                                                                                                                                                                                                                                                             |                                                                                                                                                                                      |
|                                                                                                                                                                                                                                                                                                                                                                                                                                                                                                                                                                                                                                                                                                                                                                                                                                                                                                                                                                                                                                                                                                                                                                                                                                                                                                                                                                                                                                                                                                                                                                                                                                                                                                                                                                                                                                                                                                                                                                                                                                                                                                                                                                                                                                                                                                                                                                                                                                                                                                                                                                                                      |                                                                                                                                                                                     | Only 15% Deposit Unti                                                                                                                                                                                                                              |                                                                                                                                                                                                                       | Over 750 S                                                                                                                                                                                                                                                                                                                                                                                                                                                                                                                                                                  | ~ E+                                                                                                                                                                                 |
| Units Under 750 Sq. Ft.                                                                                                                                                                                                                                                                                                                                                                                                                                                                                                                                                                                                                                                                                                                                                                                                                                                                                                                                                                                                                                                                                                                                                                                                                                                                                                                                                                                                                                                                                                                                                                                                                                                                                                                                                                                                                                                                                                                                                                                                                                                                                                                                                                                                                                                                                                                                                                                                                                                                                                                                                                              |                                                                                                                                                                                     |                                                                                                                                                                                                                                                    | Units Over 750 Sq. Ft.                                                                                                                                                                                                |                                                                                                                                                                                                                                                                                                                                                                                                                                                                                                                                                                             |                                                                                                                                                                                      |
| \$10,000 Upon Signing <sub>≠</sub><br>Balance to 5% in 30 days<br><del>5% in 180 days</del> 2.5% in 270 days<br>2.5% in 365 days<br><del>5% in 500 days</del> 2.5% in 540 days<br>2.5% in 720 days<br>Additonal 5% due on                                                                                                                                                                                                                                                                                                                                                                                                                                                                                                                                                                                                                                                                                                                                                                                                                                                                                                                                                                                                                                                                                                                                                                                                                                                                                                                                                                                                                                                                                                                                                                                                                                                                                                                                                                                                                                                                                                                                                                                                                                                                                                                                                                                                                                                                                                                                                                            |                                                                                                                                                                                     |                                                                                                                                                                                                                                                    | \$10,000 Upon Signing₌<br>Balance to 5% in 30 days<br>5% in <del>180</del> 365 days<br>5% in <del>500</del> 720 days                                                                                                  |                                                                                                                                                                                                                                                                                                                                                                                                                                                                                                                                                                             |                                                                                                                                                                                      |
|                                                                                                                                                                                                                                                                                                                                                                                                                                                                                                                                                                                                                                                                                                                                                                                                                                                                                                                                                                                                                                                                                                                                                                                                                                                                                                                                                                                                                                                                                                                                                                                                                                                                                                                                                                                                                                                                                                                                                                                                                                                                                                                                                                                                                                                                                                                                                                                                                                                                                                                                                                                                      |                                                                                                                                                                                     | Capped Development                                                                                                                                                                                                                                 |                                                                                                                                                                                                                       |                                                                                                                                                                                                                                                                                                                                                                                                                                                                                                                                                                             |                                                                                                                                                                                      |
|                                                                                                                                                                                                                                                                                                                                                                                                                                                                                                                                                                                                                                                                                                                                                                                                                                                                                                                                                                                                                                                                                                                                                                                                                                                                                                                                                                                                                                                                                                                                                                                                                                                                                                                                                                                                                                                                                                                                                                                                                                                                                                                                                                                                                                                                                                                                                                                                                                                                                                                                                                                                      |                                                                                                                                                                                     | Studio, 1BR, 1BR+F:<br>2BR, 3BR: \$19,0                                                                                                                                                                                                            |                                                                                                                                                                                                                       |                                                                                                                                                                                                                                                                                                                                                                                                                                                                                                                                                                             |                                                                                                                                                                                      |
|                                                                                                                                                                                                                                                                                                                                                                                                                                                                                                                                                                                                                                                                                                                                                                                                                                                                                                                                                                                                                                                                                                                                                                                                                                                                                                                                                                                                                                                                                                                                                                                                                                                                                                                                                                                                                                                                                                                                                                                                                                                                                                                                                                                                                                                                                                                                                                                                                                                                                                                                                                                                      |                                                                                                                                                                                     | Parking<br>Parking: \$85,000 \$<br>Electric Vehicle Parking: \$9<br>(units 675 sqft+<br>Free Right to Lease Durin<br>Free Assignme                                                                                                                 | 9 <del>5,000</del> \$85,000<br>⊦)<br>ng Occupancy*                                                                                                                                                                    |                                                                                                                                                                                                                                                                                                                                                                                                                                                                                                                                                                             |                                                                                                                                                                                      |
|                                                                                                                                                                                                                                                                                                                                                                                                                                                                                                                                                                                                                                                                                                                                                                                                                                                                                                                                                                                                                                                                                                                                                                                                                                                                                                                                                                                                                                                                                                                                                                                                                                                                                                                                                                                                                                                                                                                                                                                                                                                                                                                                                                                                                                                                                                                                                                                                                                                                                                                                                                                                      |                                                                                                                                                                                     |                                                                                                                                                                                                                                                    |                                                                                                                                                                                                                       |                                                                                                                                                                                                                                                                                                                                                                                                                                                                                                                                                                             |                                                                                                                                                                                      |
|                                                                                                                                                                                                                                                                                                                                                                                                                                                                                                                                                                                                                                                                                                                                                                                                                                                                                                                                                                                                                                                                                                                                                                                                                                                                                                                                                                                                                                                                                                                                                                                                                                                                                                                                                                                                                                                                                                                                                                                                                                                                                                                                                                                                                                                                                                                                                                                                                                                                                                                                                                                                      |                                                                                                                                                                                     |                                                                                                                                                                                                                                                    |                                                                                                                                                                                                                       |                                                                                                                                                                                                                                                                                                                                                                                                                                                                                                                                                                             |                                                                                                                                                                                      |
|                                                                                                                                                                                                                                                                                                                                                                                                                                                                                                                                                                                                                                                                                                                                                                                                                                                                                                                                                                                                                                                                                                                                                                                                                                                                                                                                                                                                                                                                                                                                                                                                                                                                                                                                                                                                                                                                                                                                                                                                                                                                                                                                                                                                                                                                                                                                                                                                                                                                                                                                                                                                      |                                                                                                                                                                                     | Maintenance: \$0.6<br>Excluding: Water, Hyc                                                                                                                                                                                                        |                                                                                                                                                                                                                       |                                                                                                                                                                                                                                                                                                                                                                                                                                                                                                                                                                             |                                                                                                                                                                                      |
| R                                                                                                                                                                                                                                                                                                                                                                                                                                                                                                                                                                                                                                                                                                                                                                                                                                                                                                                                                                                                                                                                                                                                                                                                                                                                                                                                                                                                                                                                                                                                                                                                                                                                                                                                                                                                                                                                                                                                                                                                                                                                                                                                                                                                                                                                                                                                                                                                                                                                                                                                                                                                    | E/MAX <sup>(VA</sup>                                                                                                                                                                |                                                                                                                                                                                                                                                    | dro, Ġas                                                                                                                                                                                                              | )                                                                                                                                                                                                                                                                                                                                                                                                                                                                                                                                                                           |                                                                                                                                                                                      |
| UNIT MODEL                                                                                                                                                                                                                                                                                                                                                                                                                                                                                                                                                                                                                                                                                                                                                                                                                                                                                                                                                                                                                                                                                                                                                                                                                                                                                                                                                                                                                                                                                                                                                                                                                                                                                                                                                                                                                                                                                                                                                                                                                                                                                                                                                                                                                                                                                                                                                                                                                                                                                                                                                                                           | E/MAX (VA                                                                                                                                                                           | Excluding: Water, Hyd<br>SAMPLE PODIUM PREVI<br>RIETY OF OTHER FLOORPLA                                                                                                                                                                            | dro, Ġas                                                                                                                                                                                                              | )<br>FLOOR                                                                                                                                                                                                                                                                                                                                                                                                                                                                                                                                                                  | PRICE                                                                                                                                                                                |
|                                                                                                                                                                                                                                                                                                                                                                                                                                                                                                                                                                                                                                                                                                                                                                                                                                                                                                                                                                                                                                                                                                                                                                                                                                                                                                                                                                                                                                                                                                                                                                                                                                                                                                                                                                                                                                                                                                                                                                                                                                                                                                                                                                                                                                                                                                                                                                                                                                                                                                                                                                                                      |                                                                                                                                                                                     | Excluding: Water, Hyd<br>SAMPLE PODIUM PREVI<br>RIETY OF OTHER FLOORPLA<br>STUDIO<br>UNIT SIZE<br>390                                                                                                                                              | dro, Gas<br>EW PRICING:<br>NNS ARE AVAILABLE                                                                                                                                                                          | FLOOR<br>2                                                                                                                                                                                                                                                                                                                                                                                                                                                                                                                                                                  | <b>PRICE</b><br>\$489,900                                                                                                                                                            |
| UNIT MODEL                                                                                                                                                                                                                                                                                                                                                                                                                                                                                                                                                                                                                                                                                                                                                                                                                                                                                                                                                                                                                                                                                                                                                                                                                                                                                                                                                                                                                                                                                                                                                                                                                                                                                                                                                                                                                                                                                                                                                                                                                                                                                                                                                                                                                                                                                                                                                                                                                                                                                                                                                                                           | UNIT TYPE                                                                                                                                                                           | Excluding: Water, Hyc<br>SAMPLE PODIUM PREVI<br>RIETY OF OTHER FLOORPLA<br>STUDIO<br>UNIT SIZE                                                                                                                                                     | dro, Gas<br>EW PRICING:<br>ANS ARE AVAILABLE<br>EXPOSURE                                                                                                                                                              | FLOOR                                                                                                                                                                                                                                                                                                                                                                                                                                                                                                                                                                       |                                                                                                                                                                                      |
| UNIT MODEL<br>POINTS                                                                                                                                                                                                                                                                                                                                                                                                                                                                                                                                                                                                                                                                                                                                                                                                                                                                                                                                                                                                                                                                                                                                                                                                                                                                                                                                                                                                                                                                                                                                                                                                                                                                                                                                                                                                                                                                                                                                                                                                                                                                                                                                                                                                                                                                                                                                                                                                                                                                                                                                                                                 | UNIT TYPE<br>STUDIO                                                                                                                                                                 | Excluding: Water, Hyd<br>SAMPLE PODIUM PREVI<br>RIETY OF OTHER FLOORPLA<br>STUDIO<br>UNIT SIZE<br>390                                                                                                                                              | dro, Ġas<br>EW PRICING:<br>ANS ARE AVAILABLE<br>EXPOSURE<br>NORTH                                                                                                                                                     | FLOOR<br>2                                                                                                                                                                                                                                                                                                                                                                                                                                                                                                                                                                  | \$489,900                                                                                                                                                                            |
| UNIT MODEL<br>POINTS                                                                                                                                                                                                                                                                                                                                                                                                                                                                                                                                                                                                                                                                                                                                                                                                                                                                                                                                                                                                                                                                                                                                                                                                                                                                                                                                                                                                                                                                                                                                                                                                                                                                                                                                                                                                                                                                                                                                                                                                                                                                                                                                                                                                                                                                                                                                                                                                                                                                                                                                                                                 | UNIT TYPE<br>STUDIO                                                                                                                                                                 | Excluding: Water, Hyd<br>SAMPLE PODIUM PREVI<br>RIETY OF OTHER FLOORPLA<br>STUDIO<br>UNIT SIZE<br>390<br>422                                                                                                                                       | dro, Gas EW PRICING: ANS ARE AVAILABLE EXPOSURE NORTH WEST                                                                                                                                                            | FLOOR<br>2                                                                                                                                                                                                                                                                                                                                                                                                                                                                                                                                                                  | \$489,900                                                                                                                                                                            |
| UNIT MODEL<br>POINTS                                                                                                                                                                                                                                                                                                                                                                                                                                                                                                                                                                                                                                                                                                                                                                                                                                                                                                                                                                                                                                                                                                                                                                                                                                                                                                                                                                                                                                                                                                                                                                                                                                                                                                                                                                                                                                                                                                                                                                                                                                                                                                                                                                                                                                                                                                                                                                                                                                                                                                                                                                                 | UNIT TYPE<br>STUDIO                                                                                                                                                                 | Excluding: Water, Hyd<br>SAMPLE PODIUM PREVI<br>RIETY OF OTHER FLOORPLA<br>STUDIO<br>UNIT SIZE<br>390                                                                                                                                              | dro, Gas EW PRICING: ANS ARE AVAILABLE EXPOSURE NORTH WEST                                                                                                                                                            | FLOOR<br>2                                                                                                                                                                                                                                                                                                                                                                                                                                                                                                                                                                  | \$489,900                                                                                                                                                                            |
| UNIT MODEL<br>POINTS<br>JUDGE                                                                                                                                                                                                                                                                                                                                                                                                                                                                                                                                                                                                                                                                                                                                                                                                                                                                                                                                                                                                                                                                                                                                                                                                                                                                                                                                                                                                                                                                                                                                                                                                                                                                                                                                                                                                                                                                                                                                                                                                                                                                                                                                                                                                                                                                                                                                                                                                                                                                                                                                                                        | UNIT TYPE<br>STUDIO<br>STUDIO                                                                                                                                                       | Excluding: Water, Hyd<br>SAMPLE PODIUM PREVI<br>RIETY OF OTHER FLOORPLA<br>STUDIO<br>UNIT SIZE<br>390<br>422<br>1 BEDROOM                                                                                                                          | dro, Gas                                                                                                                                                                                                              | FLOOR<br>2<br>O PEPATES<br>3                                                                                                                                                                                                                                                                                                                                                                                                                                                                                                                                                | \$489,900<br>\$549,900                                                                                                                                                               |
| UNIT MODEL<br>POINTS<br>JUDGE<br>DURBAN                                                                                                                                                                                                                                                                                                                                                                                                                                                                                                                                                                                                                                                                                                                                                                                                                                                                                                                                                                                                                                                                                                                                                                                                                                                                                                                                                                                                                                                                                                                                                                                                                                                                                                                                                                                                                                                                                                                                                                                                                                                                                                                                                                                                                                                                                                                                                                                                                                                                                                                                                              | UNIT TYPE<br>STUDIO<br>STUDIO<br>1B                                                                                                                                                 | Excluding: Water, Hyd<br>SAMPLE PODIUM PREVI<br>RIETY OF OTHER FLOORPLA<br>STUDIO<br>UNIT SIZE<br>390<br>422<br>1 BEDROOM<br>463<br>1 BEDROOM + FI                                                                                                 | dro, Gas EW PRICING: INS ARE AVAILABLE EXPOSURE NORTH NORTH LEX                                                                                                                                                       | FLOOR<br>2<br>BERATED<br>3                                                                                                                                                                                                                                                                                                                                                                                                                                                                                                                                                  | \$489,900<br>\$549,900<br>\$569,900                                                                                                                                                  |
| UNIT MODEL<br>POINTS<br>JUDGE<br>DURBAN                                                                                                                                                                                                                                                                                                                                                                                                                                                                                                                                                                                                                                                                                                                                                                                                                                                                                                                                                                                                                                                                                                                                                                                                                                                                                                                                                                                                                                                                                                                                                                                                                                                                                                                                                                                                                                                                                                                                                                                                                                                                                                                                                                                                                                                                                                                                                                                                                                                                                                                                                              | UNIT TYPE<br>STUDIO<br>STUDIO<br>1B<br>1B+F                                                                                                                                         | Excluding: Water, Hyd<br>SAMPLE PODIUM PREVI<br>RIETY OF OTHER FLOORPLA<br>STUDIO<br>UNIT SIZE<br>390<br>1 BEDROOM<br>463<br>1 BEDROOM + FI<br>532                                                                                                 | Iro, Gas EW PRICING: INS ARE AVAILABLE EXPOSURE NORTH NORTH LEX NORTH                                                                                                                                                 | FLOOR<br>2<br>B R A T E C<br>3<br>2<br>2<br>2<br>3                                                                                                                                                                                                                                                                                                                                                                                                                                                                                                                          | \$489,900<br>\$549,900<br>\$569,900<br>\$649,900                                                                                                                                     |
| UNIT MODEL<br>POINTS<br>JUDGE<br>DURBAN                                                                                                                                                                                                                                                                                                                                                                                                                                                                                                                                                                                                                                                                                                                                                                                                                                                                                                                                                                                                                                                                                                                                                                                                                                                                                                                                                                                                                                                                                                                                                                                                                                                                                                                                                                                                                                                                                                                                                                                                                                                                                                                                                                                                                                                                                                                                                                                                                                                                                                                                                              | UNIT TYPE<br>STUDIO<br>STUDIO<br>1B                                                                                                                                                 | Excluding: Water, Hyd<br>SAMPLE PODIUM PREVI<br>RIETY OF OTHER FLOORPLA<br>STUDIO<br>UNIT SIZE<br>390<br>422<br>1 BEDROOM<br>463<br>1 BEDROOM + FI                                                                                                 | dro, Gas EW PRICING: INS ARE AVAILABLE EXPOSURE NORTH NORTH LEX                                                                                                                                                       | FLOOR<br>2<br>BERATED<br>3                                                                                                                                                                                                                                                                                                                                                                                                                                                                                                                                                  | \$489,900<br>\$549,900<br>\$569,900                                                                                                                                                  |
| UNIT MODEL<br>POINTS<br>JUDGE<br>DURBAN<br>DURBAN                                                                                                                                                                                                                                                                                                                                                                                                                                                                                                                                                                                                                                                                                                                                                                                                                                                                                                                                                                                                                                                                                                                                                                                                                                                                                                                                                                                                                                                                                                                                                                                                                                                                                                                                                                                                                                                                                                                                                                                                                                                                                                                                                                                                                                                                                                                                                                                                                                                                                                                                                    | UNIT TYPE<br>STUDIO<br>STUDIO<br>1B<br>1B+F<br>1B+F                                                                                                                                 | Excluding: Water, Hyd<br>SAMPLE PODIUM PREVI<br>RIETY OF OTHER FLOORPLA<br>STUDIO<br>UNIT SIZE<br>390<br>422<br>1 BEDROOM<br>463<br>1 BEDROOM + FI<br>532<br>556                                                                                   | dro, Gas EW PRICING: INS ARE AVAILABLE EXPOSURE NORTH NORTH LEX NORTH EAST                                                                                                                                            | <b>FLOOR</b><br>2<br>2<br>3<br>2<br>2<br>3<br>2<br>2                                                                                                                                                                                                                                                                                                                                                                                                                                                                                                                        | \$489,900<br>\$549,900<br>\$569,900<br>\$649,900<br>\$639,900                                                                                                                        |
| UNIT MODEL<br>POINTS<br>JUDGE<br>DURBAN<br>DURBAN<br>HUMBERVALE<br>EAGLE<br>CLAYMORE                                                                                                                                                                                                                                                                                                                                                                                                                                                                                                                                                                                                                                                                                                                                                                                                                                                                                                                                                                                                                                                                                                                                                                                                                                                                                                                                                                                                                                                                                                                                                                                                                                                                                                                                                                                                                                                                                                                                                                                                                                                                                                                                                                                                                                                                                                                                                                                                                                                                                                                 | UNIT TYPE<br>STUDIO<br>STUDIO<br>1B<br>1B+F<br>1B+F<br>1B+F                                                                                                                         | Excluding: Water, Hyd<br>SAMPLE PODIUM PREVI<br>RIETY OF OTHER FLOORPLA<br>STUDIO<br>UNIT SIZE<br>390<br>422<br>1 BEDROOM<br>463<br>1 BEDROOM + Fl<br>532<br>556<br>571                                                                            | dro, Gas EW PRICING: ANS ARE AVAILABLE EXPOSURE NORTH WEST NORTH LEX NORTH EAST WEST                                                                                                                                  | FLOOR           2           3           2           3           2           3           2           3           2           3           2           3           2                                                                                                                                                                                                                                                                                                                                                                                                           | \$489,900<br>\$549,900<br>\$569,900<br>\$649,900<br>\$639,900<br>\$699,900                                                                                                           |
| UNIT MODEL<br>POINTS<br>JUDGE<br>JUDGE<br>DURBAN<br>UNBERVALE<br>EAGLE<br>CLAYMORE<br>JUTLAND                                                                                                                                                                                                                                                                                                                                                                                                                                                                                                                                                                                                                                                                                                                                                                                                                                                                                                                                                                                                                                                                                                                                                                                                                                                                                                                                                                                                                                                                                                                                                                                                                                                                                                                                                                                                                                                                                                                                                                                                                                                                                                                                                                                                                                                                                                                                                                                                                                                                                                        | UNIT TYPE<br>STUDIO<br>STUDIO<br>1B<br>1B+F<br>1B+F<br>1B+F<br>1B+F<br>1B+F                                                                                                         | Excluding: Water, Hyd<br>SAMPLE PODIUM PREVI<br>RIETY OF OTHER FLOORPLA<br>STUDIO<br>UNIT SIZE<br>390<br>422<br>1 BEDROOM<br>463<br>1 BEDROOM + Fl<br>532<br>556<br>571<br>603<br>659                                                              | dro, Gas EW PRICING: ANS ARE AVAILABLE EXPOSURE NORTH NORTH LEX NORTH EAST WEST SOUTH EAST SOUTH EAST                                                                                                                 | FLOOR           2           3           2           3           2           3           2           3           2           3           2           3           2           3           2           3           2           2           3           2           2           2           2                                                                                                                                                                                                                                                                                   | \$489,900<br>\$549,900<br>\$569,900<br>\$639,900<br>\$639,900<br>\$699,900<br>\$749,900                                                                                              |
| UNIT MODEL<br>POINTS<br>JUDGE<br>JUDGE<br>DURBAN<br>UMBERVALE<br>EAGLE<br>CLAYMORE<br>JUTLAND<br>CORDOVA                                                                                                                                                                                                                                                                                                                                                                                                                                                                                                                                                                                                                                                                                                                                                                                                                                                                                                                                                                                                                                                                                                                                                                                                                                                                                                                                                                                                                                                                                                                                                                                                                                                                                                                                                                                                                                                                                                                                                                                                                                                                                                                                                                                                                                                                                                                                                                                                                                                                                             | UNIT TYPE<br>STUDIO<br>STUDIO<br>1B<br>1B+F<br>1B+F<br>1B+F<br>1B+F<br>1B+F<br>1B+F                                                                                                 | Excluding: Water, Hyd<br>SAMPLE PODIUM PREVI<br>RIETY OF OTHER FLOORPLA<br>STUDIO<br>UNIT SIZE<br>390<br>422<br>1 BEDROOM + FI<br>532<br>556<br>571<br>603<br>659<br>2 BEDROOM                                                                     | tro, Gas EW PRICING: INS ARE AVAILABLE EXPOSURE NORTH NORTH EX NORTH EAST WEST SOUTH EAST SOUTH EAST                                                                                                                  | FLOOR         2           2         2           3         2           2         2           2         2           2         2           2         2           2         2           2         2           2         2           2         2           2         2           2         2                                                                                                                                                                                                                                                                                     | \$489,900<br>\$549,900<br>\$569,900<br>\$649,900<br>\$639,900<br>\$699,900<br>\$749,900<br>\$714,900                                                                                 |
| UNIT MODEL<br>POINTS<br>JUDGE<br>JUDGE<br>DURBAN<br>DURBAN<br>UMBERVALE<br>EAGLE<br>CLAYMORE<br>JUTLAND<br>CORDOVA<br>DARLINGTON                                                                                                                                                                                                                                                                                                                                                                                                                                                                                                                                                                                                                                                                                                                                                                                                                                                                                                                                                                                                                                                                                                                                                                                                                                                                                                                                                                                                                                                                                                                                                                                                                                                                                                                                                                                                                                                                                                                                                                                                                                                                                                                                                                                                                                                                                                                                                                                                                                                                     | UNIT TYPE<br>STUDIO<br>STUDIO<br>1B<br>1B+F<br>1B+F<br>1B+F<br>1B+F<br>1B+F                                                                                                         | Excluding: Water, Hyd<br>SAMPLE PODIUM PREVI<br>RIETY OF OTHER FLOORPLA<br>STUDIO<br>UNIT SIZE<br>390<br>422<br>1 BEDROOM<br>463<br>1 BEDROOM + Fl<br>532<br>556<br>571<br>603<br>659                                                              | dro, Gas EW PRICING: ANS ARE AVAILABLE EXPOSURE NORTH NORTH LEX NORTH EAST WEST SOUTH EAST SOUTH EAST                                                                                                                 | FLOOR           2           3           2           3           2           3           2           3           2           3           2           3           2           3           2           3           2           2           3           2           2           2           2                                                                                                                                                                                                                                                                                   | \$489,900<br>\$549,900<br>\$569,900<br>\$639,900<br>\$639,900<br>\$699,900<br>\$749,900                                                                                              |
| UNIT MODEL<br>POINTS<br>JUDGE<br>JUDGE<br>DURBAN<br>DURBAN<br>UMBERVALE<br>EAGLE<br>CLAYMORE<br>JUTLAND<br>CORDOVA<br>DARLINGTON                                                                                                                                                                                                                                                                                                                                                                                                                                                                                                                                                                                                                                                                                                                                                                                                                                                                                                                                                                                                                                                                                                                                                                                                                                                                                                                                                                                                                                                                                                                                                                                                                                                                                                                                                                                                                                                                                                                                                                                                                                                                                                                                                                                                                                                                                                                                                                                                                                                                     | UNIT TYPE<br>STUDIO<br>STUDIO<br>1B<br>1B+F<br>1B+F<br>1B+F<br>1B+F<br>1B+F<br>1B+F<br>1B+F                                                                                         | Excluding: Water, Hyd<br>SAMPLE PODIUM PREVI<br>RIETY OF OTHER FLOORPLA<br>STUDIO<br>UNIT SIZE<br>390<br>1 BEDROOM<br>463<br>1 BEDROOM + FI<br>532<br>556<br>571<br>603<br>659<br>2 BEDROOM<br>668                                                 | dro, Gas<br>EW PRICING:<br>INS ARE AVAILABLE<br>EXPOSURE<br>NORTH<br>NORTH<br>EX<br>NORTH<br>EX<br>NORTH<br>EAST<br>WEST<br>SOUTH<br>EAST                                                                             | FLOOR         2           2         2           3         2           2         2           2         2           2         2           2         2           2         2           2         2           2         2           2         2           2         2           2         2           2         2           2         2           2         2           2         2                                                                                                                                                                                             | \$489,900<br>\$549,900<br>\$569,900<br>\$649,900<br>\$639,900<br>\$699,900<br>\$714,900<br>\$714,900                                                                                 |
| UNIT MODEL<br>POINTS<br>JUDGE<br>JUDGE<br>DURBAN<br>DURBAN<br>UMBERVALE<br>EAGLE<br>CLAYMORE<br>JUTLAND<br>CORDOVA<br>DARLINGTON<br>GARDENVALE                                                                                                                                                                                                                                                                                                                                                                                                                                                                                                                                                                                                                                                                                                                                                                                                                                                                                                                                                                                                                                                                                                                                                                                                                                                                                                                                                                                                                                                                                                                                                                                                                                                                                                                                                                                                                                                                                                                                                                                                                                                                                                                                                                                                                                                                                                                                                                                                                                                       | UNIT TYPE<br>STUDIO<br>STUDIO<br>1B<br>1B+F<br>1B+F<br>1B+F<br>1B+F<br>1B+F<br>1B+F<br>1B+F<br>1                                                                                    | Excluding: Water, Hyd<br>SAMPLE PODIUM PREVI<br>RIETY OF OTHER FLOORPLA<br>STUDIO<br>UNIT SIZE<br>390<br>422<br>1 BEDROOM<br>463<br>1 BEDROOM + Fl<br>532<br>556<br>571<br>603<br>659<br>2 BEDROOM<br>668<br>716<br>811                            | dro, Gas<br>EW PRICING:<br>ANS ARE AVAILABLE<br>EXPOSURE<br>NORTH<br>WEST<br>NORTH<br>LEX<br>NORTH<br>EAST<br>WEST<br>SOUTH<br>EAST<br>SOUTH<br>EAST<br>NORTH WEST<br>NORTH WEST<br>NORTH WEST<br>NORTH WEST          | FLOOR         2           2         3           2         2           3         2           2         2           2         2           2         2           2         2           2         3           2         3           3         3           2         3           3         3                                                                                                                                                                                                                                                                                     | \$489,900<br>\$549,900<br>\$569,900<br>\$639,900<br>\$639,900<br>\$749,900<br>\$714,900<br>\$799,900<br>\$804,900                                                                    |
| UNIT MODEL<br>POINTS<br>JUDGE<br>JUDGE<br>DURBAN<br>DURBAN<br>UNBERVALE<br>EAGLE<br>CLAYMORE<br>JUTLAND<br>CORDOVA<br>MARLINGTON<br>GARDENVALE<br>LILLIBET                                                                                                                                                                                                                                                                                                                                                                                                                                                                                                                                                                                                                                                                                                                                                                                                                                                                                                                                                                                                                                                                                                                                                                                                                                                                                                                                                                                                                                                                                                                                                                                                                                                                                                                                                                                                                                                                                                                                                                                                                                                                                                                                                                                                                                                                                                                                                                                                                                           | UNIT TYPE<br>STUDIO<br>STUDIO<br>1B<br>1B+F<br>1B+F<br>1B+F<br>1B+F<br>1B+F<br>1B+F<br>1B+F<br>2B<br>2B<br>2B<br>2B<br>2B                                                           | Excluding: Water, Hyd<br>SAMPLE PODIUM PREVI<br>RIETY OF OTHER FLOORPLA<br>STUDIO<br>UNIT SIZE<br>390<br>422<br>1 BEDROOM<br>463<br>1 BEDROOM + FI<br>532<br>556<br>571<br>603<br>659<br>2 BEDROOM<br>668<br>716<br>811<br>3 BEDROOM               | dro, Gas<br>EW PRICING:<br>ANS ARE AVAILABLE<br>EXPOSURE<br>NORTH<br>WEST<br>NORTH<br>LEX<br>NORTH<br>EAST<br>WEST<br>SOUTH<br>EAST<br>SOUTH<br>EAST<br>NORTH WEST<br>NORTH WEST<br>NORTH EAST                        | FLOOR         2         3         2         3         2         3         2         3         2         3         2         3         2         3         2         3         2         3         2         3         2         3         2         3         2         3         2         3         2         3         2         3         2         3         2         3         2         3         2         3         2          3                                                                                                                                  | \$489,900<br>\$549,900<br>\$569,900<br>\$639,900<br>\$639,900<br>\$749,900<br>\$714,900<br>\$714,900<br>\$714,900<br>\$714,900                                                       |
| UNIT MODEL<br>POINTS<br>JUDGE<br>JUDGE<br>DURBAN<br>DURBAN<br>UMBERVALE<br>EAGLE<br>CLAYMORE<br>JUTLAND<br>CORDOVA<br>MARLINGTON<br>GARDENVALE<br>LILLIBET<br>ISLINGTON                                                                                                                                                                                                                                                                                                                                                                                                                                                                                                                                                                                                                                                                                                                                                                                                                                                                                                                                                                                                                                                                                                                                                                                                                                                                                                                                                                                                                                                                                                                                                                                                                                                                                                                                                                                                                                                                                                                                                                                                                                                                                                                                                                                                                                                                                                                                                                                                                              | UNIT TYPE<br>STUDIO<br>STUDIO<br>STUDIO<br>1B<br>1B+F<br>1B+F<br>1B+F<br>1B+F<br>1B+F<br>1B+F<br>2B<br>2B<br>2B<br>2B<br>2B<br>2B<br>2B                                             | Excluding: Water, Hyd<br>SAMPLE PODIUM PREVI<br>RIETY OF OTHER FLOORPLA<br>STUDIO<br>UNIT SIZE<br>390<br>422<br>1 BEDROOM<br>463<br>1 BEDROOM + FI<br>532<br>556<br>571<br>603<br>659<br>2 BEDROOM<br>668<br>716<br>811<br>3 BEDROOM<br>870        | dro, Gas<br>EW PRICING:<br>INS ARE AVAILABLE<br>EXPOSURE<br>NORTH<br>WEST<br>NORTH<br>LEX<br>NORTH<br>EAST<br>WEST<br>SOUTH<br>NORTH WEST<br>NORTH WEST<br>NORTH WEST<br>NORTH WEST<br>NORTH EAST                     | FLOOR         2         3         2         3         2         3         2         3         2         3         2         3         2         3         2         3         2         3         2         3         2         3         2         3         2         3         2         3         2         3         5                                                                                                                                                                                                                                                 | \$489,900<br>\$549,900<br>\$569,900<br>\$639,900<br>\$639,900<br>\$749,900<br>\$714,900<br>\$714,900<br>\$799,900<br>\$804,900<br>\$804,900<br>\$8849,900                            |
| UNIT MODEL<br>POINTS<br>JUDGE<br>JUDGE<br>DURBAN<br>DURBAN<br>UNBERVALE<br>EAGLE<br>CLAYMORE<br>IGARDENVALE<br>DARLINGTON<br>GARDENVALE<br>LILLIBET<br>ISLINGTON<br>KELLOGG                                                                                                                                                                                                                                                                                                                                                                                                                                                                                                                                                                                                                                                                                                                                                                                                                                                                                                                                                                                                                                                                                                                                                                                                                                                                                                                                                                                                                                                                                                                                                                                                                                                                                                                                                                                                                                                                                                                                                                                                                                                                                                                                                                                                                                                                                                                                                                                                                          | UNIT TYPE<br>STUDIO<br>STUDIO<br>STUDIO<br>1B<br>1B+F<br>1B+F<br>1B+F<br>1B+F<br>1B+F<br>1B+F<br>2B<br>2B<br>2B<br>2B<br>2B<br>2B<br>2B<br>2B<br>3B<br>3B<br>3B                     | Excluding: Water, Hyd<br>SAMPLE PODIUM PREVI<br>RIETY OF OTHER FLOORPLA<br>STUDIO<br>UNIT SIZE<br>390<br>1 BEDROOM<br>463<br>1 BEDROOM + FI<br>532<br>556<br>571<br>603<br>659<br>2 BEDROOM<br>668<br>716<br>811<br>3 BEDROOM<br>870<br>885        | dro, Gas<br>EW PRICING:<br>INS ARE AVAILABLE<br>EXPOSURE<br>NORTH<br>NORTH<br>EX<br>NORTH<br>EAST<br>WEST<br>SOUTH<br>EAST<br>SOUTH<br>NORTH WEST<br>NORTH WEST<br>NORTH EAST<br>SOUTH EAST<br>SOUTH EAST             | FLOOR         2         3         2         3         2         3         2         3         2         3         2         3         2         3         2         3         2         3         2         3         2         3         2         3         2         3         2         3         2         3         2         3         2         3         2         3         2         3         2         3         2         3         2         3         2         3         2         3         2         3         2         3         2         3         2 | \$489,900<br>\$549,900<br>\$569,900<br>\$649,900<br>\$639,900<br>\$699,900<br>\$749,900<br>\$714,900<br>\$714,900<br>\$799,900<br>\$804,900<br>\$804,900<br>\$8979,900<br>\$8979,900 |
| UNIT MODEL<br>POINTS  JUDGE  JUDGE  UNBERVALE  UNBERVALE  CLAYMORE  LAGLE  CCAPMORE  DURBAN  IULIBET  IULIBET  IULIBET  IULIBET  IULIBET  IULIBET  IULIBET IULIBET IULIBET IULIBET IULIBET IULIBET IULIBET IULIBET IULIBET IULIBET IULIBET IULIBET IULIBET IULIBET IULIBET IULIBET IULIBET IULIBET IULIBET IULIBET IULIBET IULIBET IULIBET IULIBET IULIBET IULIBET IULIBET IULIBET IULIBET IULIBET IULIBET IULIBET IULIBET IULIBET IULIBET IULIBET IULIBET IULIBET IULIBET IULIBET IULIBET IULIBET IULIBET IULIBET IULIBET IULIBET IULIBET IULIBET IULIBET IULIBET IULIBET IULIBET IULIBET IULIBET IULIBET IULIBET IULIBET IULIBET IULIBET IULIBET IULIBET IULIBET IULIBET IULIBET IULIBET IULIBET IULIBET IULIBET IULIBET IULIBET IULIBET IULIBET IULIBET IULIBET IULIBET IULIBET IULIBET IULIBET IULIBET IULIBET IULIBET IULIBET IULIBET IULIBET IULIBET IULIBET IULIBET IULIBET IULIBET IULIBET IULIBET IULIBET IULIBET IULIBET IULIBET IULIBET IULIBET IULIBET IULIBET IULIBET IULIBET IULIBET IULIBET IULIBET IULIBET IULIBET IULIBET IULIBET IULIBET IULIBET IULIBET IULIBET IULIBET IULIBET IULIBET IULIBET IULIBET IULIBET IULIBET IULIBET IULIBET IULIBET IULIBET IULIBET IULIBET IULIBET IULIBET IULIBET IULIBET IULIBET IULIBET IULIBET IULIBET IULIBET IULIBET IULIBET IULIBET IULIBET IULIBET IULIBET IULIBET IULIBET IULIBET IULIBET IULIBET IULIBET IULIBET IULIBET IULIBET IULIBET IULIBET IULIBET IULIBET IULIBET IULIBET IULIBET IULIBET IULIBET IULIBET IULIBET IULIBET IULIBET IULIBET IULIBET IULIBET IULIBET IULIBET IULIBET IULIBET IULIBET IULIBET IULIBET IULIBET IULIBET IULIBET IULIBET IULIBET IULIBET IULIBET IULIBET IULIBET IULIBET IULIBET IULIBET IULIBET IULIBET IULIBET IULIBET IULIBET IULIBET IULIBET IULIBET IULIBET IULIBET IULIBET IULIBET IULIBET IULIBET IULIBET IULIBET IULIBET IULIBET IULIBET IULIBET IULIBET IULIBET IULIBET IULIBET IULIBET IULIBET IULIBET IULIBET IULIBET IULIBET IULIBET IULIBET IULIBET IULIBET IULIBET IULIBET IULIBET IULIBET IULIBET IULIBET IULIBET IULIBET IULIBET IULIBET IULIBET IULIBET IULIBET IULIBET IULIBET IULIBET IULIBET IULIBET IULIBET IULIB                                                                                                                                                                                                                                                                                                                                                                                                                                                                     | UNIT TYPE<br>STUDIO<br>STUDIO<br>STUDIO<br>1B<br>1B+F<br>1B+F<br>1B+F<br>1B+F<br>1B+F<br>1B+F<br>1B+F<br>2B<br>2B<br>2B<br>2B<br>2B<br>2B<br>2B<br>2B<br>2B<br>3B<br>3B<br>3B<br>3B | Excluding: Water, Hyd<br>SAMPLE PODIUM PREVI<br>RIETY OF OTHER FLOORPLA<br>STUDIO<br>UNIT SIZE<br>390<br>1 BEDROOM<br>463<br>1 BEDROOM + FI<br>532<br>556<br>571<br>603<br>659<br>2 BEDROOM<br>668<br>716<br>811<br>3 BEDROOM<br>870<br>885<br>972 | dro, Gas<br>EW PRICING:<br>INS ARE AVAILABLE<br>EXPOSURE<br>NORTH<br>NORTH<br>EXT<br>NORTH<br>EAST<br>VEST<br>SOUTH<br>NORTH WEST<br>NORTH WEST<br>NORTH WEST<br>NORTH EAST<br>SOUTH EAST<br>SOUTH WEST<br>SOUTH WEST | FLOOR         2         2         3         2         3         2         2         2         2         2         2         2         3         2         3         2         3         2         3         2         2         2         3         2         2         3         2         3         2         3         2         2         3         2         3         2         3         2         3         2         5         5         5         5                                                                                                               | \$489,900<br>\$549,900<br>\$569,900<br>\$639,900<br>\$639,900<br>\$749,900<br>\$714,900<br>\$714,900<br>\$799,900<br>\$804,900<br>\$804,900<br>\$849,900<br>\$899,900<br>\$1,139,900 |
| UNIT MODEL<br>POINTS<br>JUDGE<br>JUDGE<br>DURBAN<br>DURBAN<br>UNBERVALE<br>EAGLE<br>CLAYMORE<br>CLAYMORE<br>JUTLAND<br>CORDOVA<br>MORE<br>JUTLAND<br>CORDOVA<br>IJULIAND<br>CORDOVA<br>IJULAND<br>CORDOVA<br>IJULAND<br>CORDOVA<br>IJULAND<br>IJULAND<br>IJULAND<br>IJULAND<br>IJULAND<br>IJULAND<br>IJULAND<br>IJULAND<br>IJULAND<br>IJULAND<br>IJULAND<br>IJULAND<br>IJULAND<br>IJULAND<br>IJULAND<br>IJULAND<br>IJULAND<br>IJULAND<br>IJULAND<br>IJULAND<br>IJULAND<br>IJULAND<br>IJULAND<br>IJULAND<br>IJULAND<br>IJULAND<br>IJULAND<br>IJULAND<br>IJULAND<br>IJULAND<br>IJULAND<br>IJULAND<br>IJULAND<br>IJULAND<br>IJULAND<br>IJULAND<br>IJULAND<br>IJULAND<br>IJULAND<br>IJULAND<br>IJULAND<br>IJULAND<br>IJULAND<br>IJULAND<br>IJULAND<br>IJULAND<br>IJULAND<br>IJULAND<br>IJULAND<br>IJULAND<br>IJULAND<br>IJULAND<br>IJULAND<br>IJULAND<br>IJULAND<br>IJULAND<br>IJULAND<br>IJULAND<br>IJULAND<br>IJULAND<br>IJULAND<br>IJULAND<br>IJULAND<br>IJULAND<br>IJULAND<br>IJULAND<br>IJULAND<br>IJULAND<br>IJULAND<br>IJULAND<br>IJULAND<br>IJULAND<br>IJULAND<br>IJULAND<br>IJULAND<br>IJULAND<br>IJULAND<br>IJULAND<br>IJULAND<br>IJULAND<br>IJULAND<br>IJULAND<br>IJULAND<br>IJULAND<br>IJULAND<br>IJULAND<br>IJULAND<br>IJULAND<br>IJULAND<br>IJULAND<br>IJULAND<br>IJULAND<br>IJULAND<br>IJULAND<br>IJULAND<br>IJULAND<br>IJULAND<br>IJULAND<br>IJULAND<br>IJULAND<br>IJULAND<br>IJULAND<br>IJULAND<br>IJULAND<br>IJULAND<br>IJULAND<br>IJULAND<br>IJULAND<br>IJULAND<br>IJULAND<br>IJULAND<br>IJULAND<br>IJULAND<br>IJULAND<br>IJULAND<br>IJULAND<br>IJULAND<br>IJULAND<br>IJULAND<br>IJULAND<br>IJULAND<br>IJULAND<br>IJULAND<br>IJULAND<br>IJULAND<br>IJULAND<br>IJULAND<br>IJULAND<br>IJULAND<br>IJULAND<br>IJULAND<br>IJULAND<br>IJULAND<br>IJULAND<br>IJULAND<br>IJULAND<br>IJULAND<br>IJULAND<br>IJULAND<br>IJULAND<br>IJULAND<br>IJULAND<br>IJULAND<br>IJULAND<br>IJULAND<br>IJULAND<br>IJULAND<br>IJULAND<br>IJULAND<br>IJULAND<br>IJULAND<br>IJULAND<br>IJULAND<br>IJULAND<br>IJULAND<br>IJULAND<br>IJULAND<br>IJULAND<br>IJULAND<br>IJULAND<br>IJULAND<br>IJULAND<br>IJULAND<br>IJULAND<br>IJULAND<br>IJULAND<br>IJULAND<br>IJULAND<br>IJULAND<br>IJULAND<br>IJULAND<br>IJULAND<br>IJULAND<br>IJULAND<br>IJULAND<br>IJULAND<br>IJULAND<br>IJULAND<br>IJULAND<br>IJULAND<br>IJULAND<br>IJULAND<br>IJULAND<br>IJULAND<br>IJULAND<br>IJULAND<br>IJULAND<br>IJULAND<br>IJULAND<br>IJULAND<br>IJULAND<br>IJULAND<br>IJULAND<br>IJULAND<br>IJULAND<br>IJULAND<br>IJULAND<br>IJULAND<br>IJULAND<br>IJULAND<br>IJULAND<br>IJULAND<br>IJULAND<br>IJULAND<br>IJULAND<br>IJULAND<br>IJULAND | UNIT TYPE<br>STUDIO<br>STUDIO<br>STUDIO<br>1B<br>1B+F<br>1B+F<br>1B+F<br>1B+F<br>1B+F<br>1B+F<br>2B<br>2B<br>2B<br>2B<br>2B<br>2B<br>2B<br>2B<br>3B<br>3B<br>3B                     | Excluding: Water, Hyd<br>SAMPLE PODIUM PREVI<br>RIETY OF OTHER FLOORPLA<br>STUDIO<br>UNIT SIZE<br>390<br>1 BEDROOM<br>463<br>1 BEDROOM + FI<br>532<br>556<br>571<br>603<br>659<br>2 BEDROOM<br>668<br>716<br>811<br>3 BEDROOM<br>870<br>885        | dro, Gas<br>EW PRICING:<br>INS ARE AVAILABLE<br>EXPOSURE<br>NORTH<br>NORTH<br>EX<br>NORTH<br>EAST<br>WEST<br>SOUTH<br>EAST<br>SOUTH<br>NORTH WEST<br>NORTH WEST<br>NORTH EAST<br>SOUTH EAST<br>SOUTH EAST             | FLOOR         2         3         2         3         2         3         2         3         2         3         2         3         2         3         2         3         2         3         2         3         2         3         2         3         2         3         2         3         2         3         2         3         2         3         2         3         2         3         2         3         2         3         2         3         2         3         2         3         2         3         2         3         2         3         2 | \$489,900<br>\$549,900<br>\$569,900<br>\$639,900<br>\$639,900<br>\$749,900<br>\$714,900<br>\$714,900<br>\$714,900<br>\$799,900<br>\$804,900<br>\$804,900<br>\$8979,900<br>\$8979,900 |