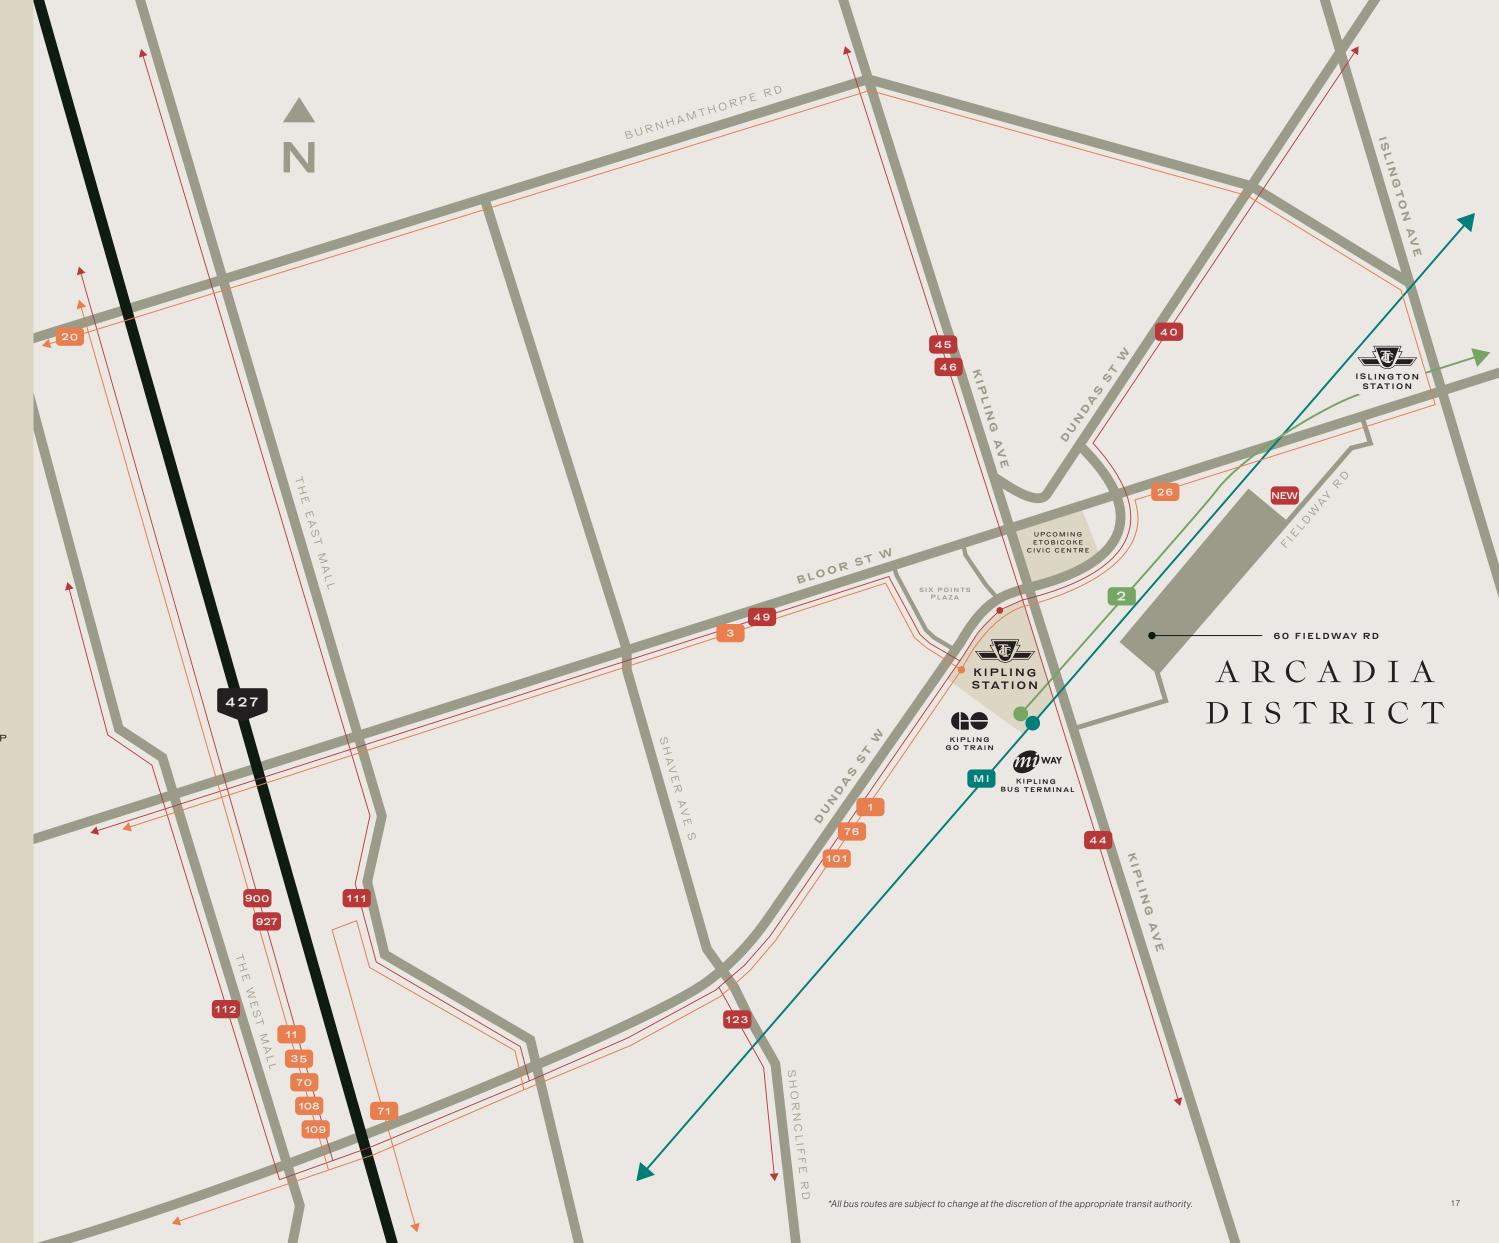

s 20 MIN to High Park **18 MIN** to Cloverdale Mall



**10 MIN** to Sherway Gardens Mall 15 MIN to Pearson Airport 22 MIN to Downtown Toronto

20 MIN to Union Station



### KIPLING TRANSIT HUB



2

TRAIN - MILTON LINE

MILTON TO UNION - 21 MIN (20 MINUTES TO UNION FROM KIPLING)

SUBWAY - LINE 2

### BUS ROUTES

- 40 JUNCTION-DUNDAS WEST
- 44 KIPLING SOUTH
- 45 KIPLING
- 46 MARTIN GROVE
- 49 BLOOR WEST
- 111 EAST MALL
- 112 WEST MALL
- 123 SHERWAY
- 900 AIRPORT EXPRESS
- 927 HIGHWAY 27 EXPRESS
- NEW ARCADIA DISTRICT ON-SITE BUS STOP

MWAY BUS ROUTES

#### 1 DUNDAS

- 3 BLOOR
- 11 WESTWOOD
- 20 RATHBURN
- 26 BURNHAMTHORPE
- 35 EGLINTON
- 70 KEATON
- 71 SHERIDAN-SUBWAY
- 76 CITY CENTRE-SUBWAY
- 101 DUNDAS EXPRESS
- 108 MEADOWVALE BUSINESS EXPRESS
- 109 MEADOWVALE EXPRESS



TRANSIT SCORE









All illustrations, renderings and plans are artist's depictions only. Depictions of materials and finishings may vary due to variations in shading, because natural materials inherently cannot be precisely replicated or matched and certain items depicted are upgrades, extras or changes from the standard features included in the purchase price. All depictions are inserted solely for artistic and conceptual purposes only and are not intended to be relied upon for entering into any agreement of purchase and sale or deemed to be a representation or warranty of the vendor of any kind, including without limitation, those relating to expectations of performance or quality.



# A COMMUNITY DEFINED BY THE DETAILS

There is a pleasing dichotomy to Arcadia District's architecture, developed t