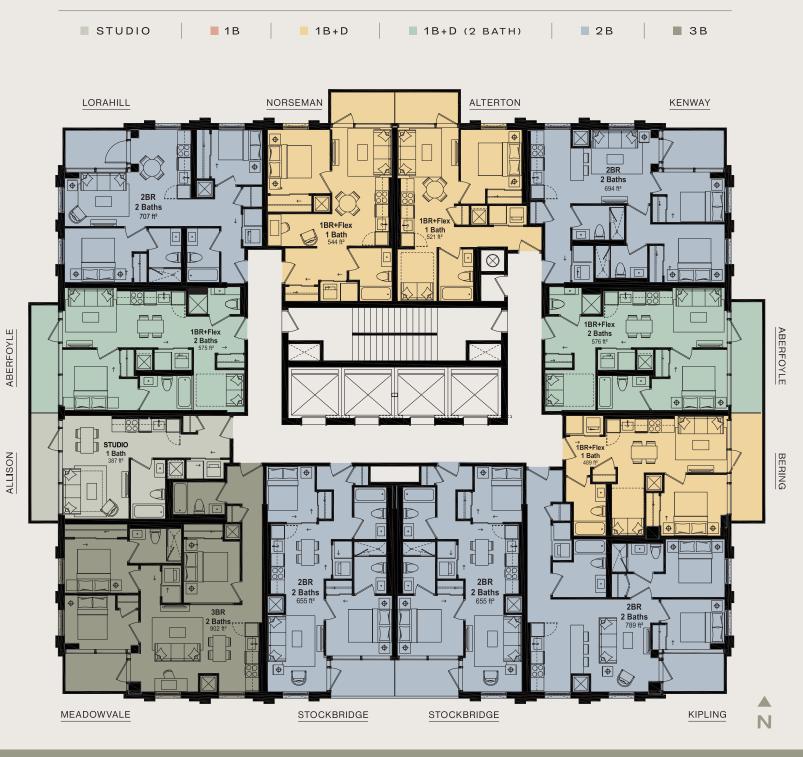

| AR                                                                                                                                                                                                                                                                                                                                                                                                                                                                                                                                                                                                                                                                                                                                                                                                                                                                                                                                                                                                                                                                                                                                                                                                                                                                                                                                                                                                                                                                                                                                                                                                                                                                                                                                                                                                                                                                                                                                                                                                                                                                                                                                                                                                                                                                                                                                                                                                                                                                                                                                                                                                   | C A I                                                                                                                                                                               | DIA D                                                                                                                                                                                                                                              | IST                                                                                                                                                                                                                   | r i c                                                                                                                                                                                                                                                                                                                                                                                                                                                                                                                                                                       |                                                                                                                                                                                      |
|------------------------------------------------------------------------------------------------------------------------------------------------------------------------------------------------------------------------------------------------------------------------------------------------------------------------------------------------------------------------------------------------------------------------------------------------------------------------------------------------------------------------------------------------------------------------------------------------------------------------------------------------------------------------------------------------------------------------------------------------------------------------------------------------------------------------------------------------------------------------------------------------------------------------------------------------------------------------------------------------------------------------------------------------------------------------------------------------------------------------------------------------------------------------------------------------------------------------------------------------------------------------------------------------------------------------------------------------------------------------------------------------------------------------------------------------------------------------------------------------------------------------------------------------------------------------------------------------------------------------------------------------------------------------------------------------------------------------------------------------------------------------------------------------------------------------------------------------------------------------------------------------------------------------------------------------------------------------------------------------------------------------------------------------------------------------------------------------------------------------------------------------------------------------------------------------------------------------------------------------------------------------------------------------------------------------------------------------------------------------------------------------------------------------------------------------------------------------------------------------------------------------------------------------------------------------------------------------------|-------------------------------------------------------------------------------------------------------------------------------------------------------------------------------------|----------------------------------------------------------------------------------------------------------------------------------------------------------------------------------------------------------------------------------------------------|-----------------------------------------------------------------------------------------------------------------------------------------------------------------------------------------------------------------------|-----------------------------------------------------------------------------------------------------------------------------------------------------------------------------------------------------------------------------------------------------------------------------------------------------------------------------------------------------------------------------------------------------------------------------------------------------------------------------------------------------------------------------------------------------------------------------|--------------------------------------------------------------------------------------------------------------------------------------------------------------------------------------|
|                                                                                                                                                                                                                                                                                                                                                                                                                                                                                                                                                                                                                                                                                                                                                                                                                                                                                                                                                                                                                                                                                                                                                                                                                                                                                                                                                                                                                                                                                                                                                                                                                                                                                                                                                                                                                                                                                                                                                                                                                                                                                                                                                                                                                                                                                                                                                                                                                                                                                                                                                                                                      | Reside                                                                                                                                                                              | nces at BLOOR                                                                                                                                                                                                                                      | ₹ & KIPLI                                                                                                                                                                                                             | N G                                                                                                                                                                                                                                                                                                                                                                                                                                                                                                                                                                         |                                                                                                                                                                                      |
|                                                                                                                                                                                                                                                                                                                                                                                                                                                                                                                                                                                                                                                                                                                                                                                                                                                                                                                                                                                                                                                                                                                                                                                                                                                                                                                                                                                                                                                                                                                                                                                                                                                                                                                                                                                                                                                                                                                                                                                                                                                                                                                                                                                                                                                                                                                                                                                                                                                                                                                                                                                                      | PODI                                                                                                                                                                                | UM PREVIEW                                                                                                                                                                                                                                         | PRICE L                                                                                                                                                                                                               | IST                                                                                                                                                                                                                                                                                                                                                                                                                                                                                                                                                                         |                                                                                                                                                                                      |
|                                                                                                                                                                                                                                                                                                                                                                                                                                                                                                                                                                                                                                                                                                                                                                                                                                                                                                                                                                                                                                                                                                                                                                                                                                                                                                                                                                                                                                                                                                                                                                                                                                                                                                                                                                                                                                                                                                                                                                                                                                                                                                                                                                                                                                                                                                                                                                                                                                                                                                                                                                                                      |                                                                                                                                                                                     | INCENTIVE SUI                                                                                                                                                                                                                                      | MMARY                                                                                                                                                                                                                 |                                                                                                                                                                                                                                                                                                                                                                                                                                                                                                                                                                             |                                                                                                                                                                                      |
|                                                                                                                                                                                                                                                                                                                                                                                                                                                                                                                                                                                                                                                                                                                                                                                                                                                                                                                                                                                                                                                                                                                                                                                                                                                                                                                                                                                                                                                                                                                                                                                                                                                                                                                                                                                                                                                                                                                                                                                                                                                                                                                                                                                                                                                                                                                                                                                                                                                                                                                                                                                                      |                                                                                                                                                                                     | Platinum Extended Dep                                                                                                                                                                                                                              |                                                                                                                                                                                                                       |                                                                                                                                                                                                                                                                                                                                                                                                                                                                                                                                                                             |                                                                                                                                                                                      |
|                                                                                                                                                                                                                                                                                                                                                                                                                                                                                                                                                                                                                                                                                                                                                                                                                                                                                                                                                                                                                                                                                                                                                                                                                                                                                                                                                                                                                                                                                                                                                                                                                                                                                                                                                                                                                                                                                                                                                                                                                                                                                                                                                                                                                                                                                                                                                                                                                                                                                                                                                                                                      |                                                                                                                                                                                     | Only 15% Deposit Unti                                                                                                                                                                                                                              |                                                                                                                                                                                                                       | Over 750 S                                                                                                                                                                                                                                                                                                                                                                                                                                                                                                                                                                  | ~ E+                                                                                                                                                                                 |
| Units Under 750 Sq. Ft.                                                                                                                                                                                                                                                                                                                                                                                                                                                                                                                                                                                                                                                                                                                                                                                                                                                                                                                                                                                                                                                                                                                                                                                                                                                                                                                                                                                                                                                                                                                                                                                                                                                                                                                                                                                                                                                                                                                                                                                                                                                                                                                                                                                                                                                                                                                                                                                                                                                                                                                                                                              |                                                                                                                                                                                     |                                                                                                                                                                                                                                                    | Units Over 750 Sq. Ft.                                                                                                                                                                                                |                                                                                                                                                                                                                                                                                                                                                                                                                                                                                                                                                                             |                                                                                                                                                                                      |
| \$10,000 Upon Signing <sub>≠</sub><br>Balance to 5% in 30 days<br><del>5% in 180 days</del> 2.5% in 270 days<br>2.5% in 365 days<br><del>5% in 500 days</del> 2.5% in 540 days<br>2.5% in 720 days<br>Additonal 5% due on                                                                                                                                                                                                                                                                                                                                                                                                                                                                                                                                                                                                                                                                                                                                                                                                                                                                                                                                                                                                                                                                                                                                                                                                                                                                                                                                                                                                                                                                                                                                                                                                                                                                                                                                                                                                                                                                                                                                                                                                                                                                                                                                                                                                                                                                                                                                                                            |                                                                                                                                                                                     |                                                                                                                                                                                                                                                    | \$10,000 Upon Signing₌<br>Balance to 5% in 30 days<br>5% in <del>180</del> 365 days<br>5% in <del>500</del> 720 days                                                                                                  |                                                                                                                                                                                                                                                                                                                                                                                                                                                                                                                                                                             |                                                                                                                                                                                      |
|                                                                                                                                                                                                                                                                                                                                                                                                                                                                                                                                                                                                                                                                                                                                                                                                                                                                                                                                                                                                                                                                                                                                                                                                                                                                                                                                                                                                                                                                                                                                                                                                                                                                                                                                                                                                                                                                                                                                                                                                                                                                                                                                                                                                                                                                                                                                                                                                                                                                                                                                                                                                      |                                                                                                                                                                                     | Capped Development                                                                                                                                                                                                                                 |                                                                                                                                                                                                                       |                                                                                                                                                                                                                                                                                                                                                                                                                                                                                                                                                                             |                                                                                                                                                                                      |
|                                                                                                                                                                                                                                                                                                                                                                                                                                                                                                                                                                                                                                                                                                                                                                                                                                                                                                                                                                                                                                                                                                                                                                                                                                                                                                                                                                                                                                                                                                                                                                                                                                                                                                                                                                                                                                                                                                                                                                                                                                                                                                                                                                                                                                                                                                                                                                                                                                                                                                                                                                                                      |                                                                                                                                                                                     | Studio, 1BR, 1BR+F:<br>2BR, 3BR: \$19,0                                                                                                                                                                                                            |                                                                                                                                                                                                                       |                                                                                                                                                                                                                                                                                                                                                                                                                                                                                                                                                                             |                                                                                                                                                                                      |
|                                                                                                                                                                                                                                                                                                                                                                                                                                                                                                                                                                                                                                                                                                                                                                                                                                                                                                                                                                                                                                                                                                                                                                                                                                                                                                                                                                                                                                                                                                                                                                                                                                                                                                                                                                                                                                                                                                                                                                                                                                                                                                                                                                                                                                                                                                                                                                                                                                                                                                                                                                                                      |                                                                                                                                                                                     | Parking<br>Parking: \$85,000 \$<br>Electric Vehicle Parking: \$9<br>(units 675 sqft+<br>Free Right to Lease Durin<br>Free Assignme                                                                                                                 | 9 <del>5,000</del> \$85,000<br>⊦)<br>ng Occupancy*                                                                                                                                                                    |                                                                                                                                                                                                                                                                                                                                                                                                                                                                                                                                                                             |                                                                                                                                                                                      |
|                                                                                                                                                                                                                                                                                                                                                                                                                                                                                                                                                                                                                                                                                                                                                                                                                                                                                                                                                                                                                                                                                                                                                                                                                                                                                                                                                                                                                                                                                                                                                                                                                                                                                                                                                                                                                                                                                                                                                                                                                                                                                                                                                                                                                                                                                                                                                                                                                                                                                                                                                                                                      |                                                                                                                                                                                     |                                                                                                                                                                                                                                                    |                                                                                                                                                                                                                       |                                                                                                                                                                                                                                                                                                                                                                                                                                                                                                                                                                             |                                                                                                                                                                                      |
|                                                                                                                                                                                                                                                                                                                                                                                                                                                                                                                                                                                                                                                                                                                                                                                                                                                                                                                                                                                                                                                                                                                                                                                                                                                                                                                                                                                                                                                                                                                                                                                                                                                                                                                                                                                                                                                                                                                                                                                                                                                                                                                                                                                                                                                                                                                                                                                                                                                                                                                                                                                                      |                                                                                                                                                                                     |                                                                                                                                                                                                                                                    |                                                                                                                                                                                                                       |                                                                                                                                                                                                                                                                                                                                                                                                                                                                                                                                                                             |                                                                                                                                                                                      |
|                                                                                                                                                                                                                                                                                                                                                                                                                                                                                                                                                                                                                                                                                                                                                                                                                                                                                                                                                                                                                                                                                                                                                                                                                                                                                                                                                                                                                                                                                                                                                                                                                                                                                                                                                                                                                                                                                                                                                                                                                                                                                                                                                                                                                                                                                                                                                                                                                                                                                                                                                                                                      |                                                                                                                                                                                     | Maintenance: \$0.6<br>Excluding: Water, Hyc                                                                                                                                                                                                        |                                                                                                                                                                                                                       |                                                                                                                                                                                                                                                                                                                                                                                                                                                                                                                                                                             |                                                                                                                                                                                      |
| R                                                                                                                                                                                                                                                                                                                                                                                                                                                                                                                                                                                                                                                                                                                                                                                                                                                                                                                                                                                                                                                                                                                                                                                                                                                                                                                                                                                                                                                                                                                                                                                                                                                                                                                                                                                                                                                                                                                                                                                                                                                                                                                                                                                                                                                                                                                                                                                                                                                                                                                                                                                                    | E/MAX <sup>(VA</sup>                                                                                                                                                                |                                                                                                                                                                                                                                                    | dro, Ġas                                                                                                                                                                                                              | )                                                                                                                                                                                                                                                                                                                                                                                                                                                                                                                                                                           |                                                                                                                                                                                      |
| UNIT MODEL                                                                                                                                                                                                                                                                                                                                                                                                                                                                                                                                                                                                                                                                                                                                                                                                                                                                                                                                                                                                                                                                                                                                                                                                                                                                                                                                                                                                                                                                                                                                                                                                                                                                                                                                                                                                                                                                                                                                                                                                                                                                                                                                                                                                                                                                                                                                                                                                                                                                                                                                                                                           | E/MAX (VA                                                                                                                                                                           | Excluding: Water, Hyd<br>SAMPLE PODIUM PREVI<br>RIETY OF OTHER FLOORPLA                                                                                                                                                                            | dro, Ġas                                                                                                                                                                                                              | )<br>FLOOR                                                                                                                                                                                                                                                                                                                                                                                                                                                                                                                                                                  | PRICE                                                                                                                                                                                |
|                                                                                                                                                                                                                                                                                                                                                                                                                                                                                                                                                                                                                                                                                                                                                                                                                                                                                                                                                                                                                                                                                                                                                                                                                                                                                                                                                                                                                                                                                                                                                                                                                                                                                                                                                                                                                                                                                                                                                                                                                                                                                                                                                                                                                                                                                                                                                                                                                                                                                                                                                                                                      |                                                                                                                                                                                     | Excluding: Water, Hyd<br>SAMPLE PODIUM PREVI<br>RIETY OF OTHER FLOORPLA<br>STUDIO<br>UNIT SIZE<br>390                                                                                                                                              | dro, Gas<br>EW PRICING:<br>NNS ARE AVAILABLE                                                                                                                                                                          | FLOOR<br>2                                                                                                                                                                                                                                                                                                                                                                                                                                                                                                                                                                  | <b>PRICE</b><br>\$489,900                                                                                                                                                            |
| UNIT MODEL                                                                                                                                                                                                                                                                                                                                                                                                                                                                                                                                                                                                                                                                                                                                                                                                                                                                                                                                                                                                                                                                                                                                                                                                                                                                                                                                                                                                                                                                                                                                                                                                                                                                                                                                                                                                                                                                                                                                                                                                                                                                                                                                                                                                                                                                                                                                                                                                                                                                                                                                                                                           | UNIT TYPE                                                                                                                                                                           | Excluding: Water, Hyc<br>SAMPLE PODIUM PREVI<br>RIETY OF OTHER FLOORPLA<br>STUDIO<br>UNIT SIZE                                                                                                                                                     | dro, Gas<br>EW PRICING:<br>ANS ARE AVAILABLE<br>EXPOSURE                                                                                                                                                              | FLOOR                                                                                                                                                                                                                                                                                                                                                                                                                                                                                                                                                                       |                                                                                                                                                                                      |
| UNIT MODEL<br>POINTS                                                                                                                                                                                                                                                                                                                                                                                                                                                                                                                                                                                                                                                                                                                                                                                                                                                                                                                                                                                                                                                                                                                                                                                                                                                                                                                                                                                                                                                                                                                                                                                                                                                                                                                                                                                                                                                                                                                                                                                                                                                                                                                                                                                                                                                                                                                                                                                                                                                                                                                                                                                 | UNIT TYPE<br>STUDIO                                                                                                                                                                 | Excluding: Water, Hyd<br>SAMPLE PODIUM PREVI<br>RIETY OF OTHER FLOORPLA<br>STUDIO<br>UNIT SIZE<br>390                                                                                                                                              | dro, Ġas<br>EW PRICING:<br>ANS ARE AVAILABLE<br>EXPOSURE<br>NORTH                                                                                                                                                     | FLOOR<br>2                                                                                                                                                                                                                                                                                                                                                                                                                                                                                                                                                                  | \$489,900                                                                                                                                                                            |
| UNIT MODEL<br>POINTS                                                                                                                                                                                                                                                                                                                                                                                                                                                                                                                                                                                                                                                                                                                                                                                                                                                                                                                                                                                                                                                                                                                                                                                                                                                                                                                                                                                                                                                                                                                                                                                                                                                                                                                                                                                                                                                                                                                                                                                                                                                                                                                                                                                                                                                                                                                                                                                                                                                                                                                                                                                 | UNIT TYPE<br>STUDIO                                                                                                                                                                 | Excluding: Water, Hyd<br>SAMPLE PODIUM PREVI<br>RIETY OF OTHER FLOORPLA<br>STUDIO<br>UNIT SIZE<br>390<br>422                                                                                                                                       | dro, Gas EW PRICING: ANS ARE AVAILABLE EXPOSURE NORTH WEST                                                                                                                                                            | FLOOR<br>2                                                                                                                                                                                                                                                                                                                                                                                                                                                                                                                                                                  | \$489,900                                                                                                                                                                            |
| UNIT MODEL<br>POINTS                                                                                                                                                                                                                                                                                                                                                                                                                                                                                                                                                                                                                                                                                                                                                                                                                                                                                                                                                                                                                                                                                                                                                                                                                                                                                                                                                                                                                                                                                                                                                                                                                                                                                                                                                                                                                                                                                                                                                                                                                                                                                                                                                                                                                                                                                                                                                                                                                                                                                                                                                                                 | UNIT TYPE<br>STUDIO                                                                                                                                                                 | Excluding: Water, Hyd<br>SAMPLE PODIUM PREVI<br>RIETY OF OTHER FLOORPLA<br>STUDIO<br>UNIT SIZE<br>390                                                                                                                                              | dro, Gas EW PRICING: ANS ARE AVAILABLE EXPOSURE NORTH WEST                                                                                                                                                            | FLOOR<br>2                                                                                                                                                                                                                                                                                                                                                                                                                                                                                                                                                                  | \$489,900                                                                                                                                                                            |
| UNIT MODEL<br>POINTS<br>JUDGE                                                                                                                                                                                                                                                                                                                                                                                                                                                                                                                                                                                                                                                                                                                                                                                                                                                                                                                                                                                                                                                                                                                                                                                                                                                                                                                                                                                                                                                                                                                                                                                                                                                                                                                                                                                                                                                                                                                                                                                                                                                                                                                                                                                                                                                                                                                                                                                                                                                                                                                                                                        | UNIT TYPE<br>STUDIO<br>STUDIO                                                                                                                                                       | Excluding: Water, Hyd<br>SAMPLE PODIUM PREVI<br>RIETY OF OTHER FLOORPLA<br>STUDIO<br>UNIT SIZE<br>390<br>422<br>1 BEDROOM                                                                                                                          | dro, Gas                                                                                                                                                                                                              | FLOOR<br>2<br>O PEPATES<br>3                                                                                                                                                                                                                                                                                                                                                                                                                                                                                                                                                | \$489,900<br>\$549,900                                                                                                                                                               |
| UNIT MODEL<br>POINTS<br>JUDGE<br>DURBAN                                                                                                                                                                                                                                                                                                                                                                                                                                                                                                                                                                                                                                                                                                                                                                                                                                                                                                                                                                                                                                                                                                                                                                                                                                                                                                                                                                                                                                                                                                                                                                                                                                                                                                                                                                                                                                                                                                                                                                                                                                                                                                                                                                                                                                                                                                                                                                                                                                                                                                                                                              | UNIT TYPE<br>STUDIO<br>STUDIO<br>1B                                                                                                                                                 | Excluding: Water, Hyd<br>SAMPLE PODIUM PREVI<br>RIETY OF OTHER FLOORPLA<br>STUDIO<br>UNIT SIZE<br>390<br>422<br>1 BEDROOM<br>463<br>1 BEDROOM + FI                                                                                                 | dro, Gas EW PRICING: INS ARE AVAILABLE EXPOSURE NORTH NORTH LEX                                                                                                                                                       | FLOOR<br>2<br>BERATED<br>3                                                                                                                                                                                                                                                                                                                                                                                                                                                                                                                                                  | \$489,900<br>\$549,900<br>\$569,900                                                                                                                                                  |
| UNIT MODEL<br>POINTS<br>JUDGE<br>DURBAN                                                                                                                                                                                                                                                                                                                                                                                                                                                                                                                                                                                                                                                                                                                                                                                                                                                                                                                                                                                                                                                                                                                                                                                                                                                                                                                                                                                                                                                                                                                                                                                                                                                                                                                                                                                                                                                                                                                                                                                                                                                                                                                                                                                                                                                                                                                                                                                                                                                                                                                                                              | UNIT TYPE<br>STUDIO<br>STUDIO<br>1B<br>1B+F                                                                                                                                         | Excluding: Water, Hyd<br>SAMPLE PODIUM PREVI<br>RIETY OF OTHER FLOORPLA<br>STUDIO<br>UNIT SIZE<br>390<br>1 BEDROOM<br>463<br>1 BEDROOM + FI<br>532                                                                                                 | Iro, Gas EW PRICING: INS ARE AVAILABLE EXPOSURE NORTH NORTH LEX NORTH                                                                                                                                                 | FLOOR<br>2<br>B R A T E C<br>3<br>2<br>2<br>2<br>3                                                                                                                                                                                                                                                                                                                                                                                                                                                                                                                          | \$489,900<br>\$549,900<br>\$569,900<br>\$649,900                                                                                                                                     |
| UNIT MODEL<br>POINTS<br>JUDGE<br>DURBAN                                                                                                                                                                                                                                                                                                                                                                                                                                                                                                                                                                                                                                                                                                                                                                                                                                                                                                                                                                                                                                                                                                                                                                                                                                                                                                                                                                                                                                                                                                                                                                                                                                                                                                                                                                                                                                                                                                                                                                                                                                                                                                                                                                                                                                                                                                                                                                                                                                                                                                                                                              | UNIT TYPE<br>STUDIO<br>STUDIO<br>1B                                                                                                                                                 | Excluding: Water, Hyd<br>SAMPLE PODIUM PREVI<br>RIETY OF OTHER FLOORPLA<br>STUDIO<br>UNIT SIZE<br>390<br>422<br>1 BEDROOM<br>463<br>1 BEDROOM + FI                                                                                                 | dro, Gas EW PRICING: INS ARE AVAILABLE EXPOSURE NORTH NORTH LEX                                                                                                                                                       | FLOOR<br>2<br>BERATED<br>3                                                                                                                                                                                                                                                                                                                                                                                                                                                                                                                                                  | \$489,900<br>\$549,900<br>\$569,900                                                                                                                                                  |
| UNIT MODEL<br>POINTS<br>JUDGE<br>DURBAN<br>DURBAN                                                                                                                                                                                                                                                                                                                                                                                                                                                                                                                                                                                                                                                                                                                                                                                                                                                                                                                                                                                                                                                                                                                                                                                                                                                                                                                                                                                                                                                                                                                                                                                                                                                                                                                                                                                                                                                                                                                                                                                                                                                                                                                                                                                                                                                                                                                                                                                                                                                                                                                                                    | UNIT TYPE<br>STUDIO<br>STUDIO<br>1B<br>1B+F<br>1B+F                                                                                                                                 | Excluding: Water, Hyd<br>SAMPLE PODIUM PREVI<br>RIETY OF OTHER FLOORPLA<br>STUDIO<br>UNIT SIZE<br>390<br>422<br>1 BEDROOM<br>463<br>1 BEDROOM + FI<br>532<br>556                                                                                   | dro, Gas EW PRICING: INS ARE AVAILABLE EXPOSURE NORTH NORTH LEX NORTH EAST                                                                                                                                            | <b>FLOOR</b><br>2<br>2<br>3<br>2<br>2<br>3<br>2<br>2                                                                                                                                                                                                                                                                                                                                                                                                                                                                                                                        | \$489,900<br>\$549,900<br>\$569,900<br>\$649,900<br>\$639,900                                                                                                                        |
| UNIT MODEL<br>POINTS<br>JUDGE<br>DURBAN<br>DURBAN<br>HUMBERVALE<br>EAGLE<br>CLAYMORE                                                                                                                                                                                                                                                                                                                                                                                                                                                                                                                                                                                                                                                                                                                                                                                                                                                                                                                                                                                                                                                                                                                                                                                                                                                                                                                                                                                                                                                                                                                                                                                                                                                                                                                                                                                                                                                                                                                                                                                                                                                                                                                                                                                                                                                                                                                                                                                                                                                                                                                 | UNIT TYPE<br>STUDIO<br>STUDIO<br>1B<br>1B+F<br>1B+F<br>1B+F                                                                                                                         | Excluding: Water, Hyd<br>SAMPLE PODIUM PREVI<br>RIETY OF OTHER FLOORPLA<br>STUDIO<br>UNIT SIZE<br>390<br>422<br>1 BEDROOM<br>463<br>1 BEDROOM + Fl<br>532<br>556<br>571                                                                            | dro, Gas EW PRICING: ANS ARE AVAILABLE EXPOSURE NORTH WEST NORTH LEX NORTH EAST WEST                                                                                                                                  | FLOOR           2           3           2           3           2           3           2           3           2           3           2           3           2                                                                                                                                                                                                                                                                                                                                                                                                           | \$489,900<br>\$549,900<br>\$569,900<br>\$649,900<br>\$639,900<br>\$699,900                                                                                                           |
| UNIT MODEL<br>POINTS<br>JUDGE<br>JUDGE<br>DURBAN<br>UNBERVALE<br>EAGLE<br>CLAYMORE<br>JUTLAND                                                                                                                                                                                                                                                                                                                                                                                                                                                                                                                                                                                                                                                                                                                                                                                                                                                                                                                                                                                                                                                                                                                                                                                                                                                                                                                                                                                                                                                                                                                                                                                                                                                                                                                                                                                                                                                                                                                                                                                                                                                                                                                                                                                                                                                                                                                                                                                                                                                                                                        | UNIT TYPE<br>STUDIO<br>STUDIO<br>1B<br>1B+F<br>1B+F<br>1B+F<br>1B+F<br>1B+F                                                                                                         | Excluding: Water, Hyd<br>SAMPLE PODIUM PREVI<br>RIETY OF OTHER FLOORPLA<br>STUDIO<br>UNIT SIZE<br>390<br>422<br>1 BEDROOM<br>463<br>1 BEDROOM + Fl<br>532<br>556<br>571<br>603<br>659                                                              | dro, Gas EW PRICING: ANS ARE AVAILABLE EXPOSURE NORTH NORTH LEX NORTH EAST WEST SOUTH EAST SOUTH EAST                                                                                                                 | FLOOR           2           3           2           3           2           3           2           3           2           3           2           3           2           3           2           3           2           2           3           2           2           2           2                                                                                                                                                                                                                                                                                   | \$489,900<br>\$549,900<br>\$569,900<br>\$639,900<br>\$639,900<br>\$699,900<br>\$749,900                                                                                              |
| UNIT MODEL<br>POINTS<br>JUDGE<br>JUDGE<br>DURBAN<br>UMBERVALE<br>EAGLE<br>CLAYMORE<br>JUTLAND<br>CORDOVA                                                                                                                                                                                                                                                                                                                                                                                                                                                                                                                                                                                                                                                                                                                                                                                                                                                                                                                                                                                                                                                                                                                                                                                                                                                                                                                                                                                                                                                                                                                                                                                                                                                                                                                                                                                                                                                                                                                                                                                                                                                                                                                                                                                                                                                                                                                                                                                                                                                                                             | UNIT TYPE<br>STUDIO<br>STUDIO<br>1B<br>1B+F<br>1B+F<br>1B+F<br>1B+F<br>1B+F<br>1B+F                                                                                                 | Excluding: Water, Hyd<br>SAMPLE PODIUM PREVI<br>RIETY OF OTHER FLOORPLA<br>STUDIO<br>UNIT SIZE<br>390<br>422<br>1 BEDROOM + FI<br>532<br>556<br>571<br>603<br>659<br>2 BEDROOM                                                                     | tro, Gas EW PRICING: INS ARE AVAILABLE EXPOSURE NORTH NORTH EX NORTH EAST WEST SOUTH EAST SOUTH EAST                                                                                                                  | FLOOR         2           2         2           3         2           2         2           2         2           2         2           2         2           2         2           2         2           2         2           2         2           2         2           2         2                                                                                                                                                                                                                                                                                     | \$489,900<br>\$549,900<br>\$569,900<br>\$649,900<br>\$639,900<br>\$699,900<br>\$749,900<br>\$714,900                                                                                 |
| UNIT MODEL<br>POINTS<br>JUDGE<br>JUDGE<br>DURBAN<br>DURBAN<br>UMBERVALE<br>EAGLE<br>CLAYMORE<br>JUTLAND<br>CORDOVA<br>DARLINGTON                                                                                                                                                                                                                                                                                                                                                                                                                                                                                                                                                                                                                                                                                                                                                                                                                                                                                                                                                                                                                                                                                                                                                                                                                                                                                                                                                                                                                                                                                                                                                                                                                                                                                                                                                                                                                                                                                                                                                                                                                                                                                                                                                                                                                                                                                                                                                                                                                                                                     | UNIT TYPE<br>STUDIO<br>STUDIO<br>1B<br>1B+F<br>1B+F<br>1B+F<br>1B+F<br>1B+F                                                                                                         | Excluding: Water, Hyd<br>SAMPLE PODIUM PREVI<br>RIETY OF OTHER FLOORPLA<br>STUDIO<br>UNIT SIZE<br>390<br>422<br>1 BEDROOM<br>463<br>1 BEDROOM + Fl<br>532<br>556<br>571<br>603<br>659                                                              | dro, Gas EW PRICING: ANS ARE AVAILABLE EXPOSURE NORTH NORTH LEX NORTH EAST WEST SOUTH EAST SOUTH EAST                                                                                                                 | FLOOR           2           3           2           3           2           3           2           3           2           3           2           3           2           3           2           3           2           2           3           2           2           2           2                                                                                                                                                                                                                                                                                   | \$489,900<br>\$549,900<br>\$569,900<br>\$639,900<br>\$639,900<br>\$699,900<br>\$749,900                                                                                              |
| UNIT MODEL<br>POINTS<br>JUDGE<br>JUDGE<br>DURBAN<br>DURBAN<br>UMBERVALE<br>EAGLE<br>CLAYMORE<br>JUTLAND<br>CORDOVA<br>DARLINGTON                                                                                                                                                                                                                                                                                                                                                                                                                                                                                                                                                                                                                                                                                                                                                                                                                                                                                                                                                                                                                                                                                                                                                                                                                                                                                                                                                                                                                                                                                                                                                                                                                                                                                                                                                                                                                                                                                                                                                                                                                                                                                                                                                                                                                                                                                                                                                                                                                                                                     | UNIT TYPE<br>STUDIO<br>STUDIO<br>1B<br>1B+F<br>1B+F<br>1B+F<br>1B+F<br>1B+F<br>1B+F<br>1B+F                                                                                         | Excluding: Water, Hyd<br>SAMPLE PODIUM PREVI<br>RIETY OF OTHER FLOORPLA<br>STUDIO<br>UNIT SIZE<br>390<br>1 BEDROOM<br>463<br>1 BEDROOM + FI<br>532<br>556<br>571<br>603<br>659<br>2 BEDROOM<br>668                                                 | dro, Gas<br>EW PRICING:<br>INS ARE AVAILABLE<br>EXPOSURE<br>NORTH<br>NORTH<br>EX<br>NORTH<br>EX<br>NORTH<br>EAST<br>WEST<br>SOUTH<br>EAST                                                                             | FLOOR         2           2         2           3         2           2         2           2         2           2         2           2         2           2         2           2         2           2         2           2         2           2         2           2         2           2         2           2         2           2         2           2         2                                                                                                                                                                                             | \$489,900<br>\$549,900<br>\$569,900<br>\$649,900<br>\$639,900<br>\$699,900<br>\$714,900<br>\$714,900                                                                                 |
| UNIT MODEL<br>POINTS<br>JUDGE<br>JUDGE<br>DURBAN<br>DURBAN<br>UMBERVALE<br>EAGLE<br>CLAYMORE<br>JUTLAND<br>CORDOVA<br>DARLINGTON<br>GARDENVALE                                                                                                                                                                                                                                                                                                                                                                                                                                                                                                                                                                                                                                                                                                                                                                                                                                                                                                                                                                                                                                                                                                                                                                                                                                                                                                                                                                                                                                                                                                                                                                                                                                                                                                                                                                                                                                                                                                                                                                                                                                                                                                                                                                                                                                                                                                                                                                                                                                                       | UNIT TYPE<br>STUDIO<br>STUDIO<br>1B<br>1B+F<br>1B+F<br>1B+F<br>1B+F<br>1B+F<br>1B+F<br>1B+F<br>1                                                                                    | Excluding: Water, Hyd<br>SAMPLE PODIUM PREVI<br>RIETY OF OTHER FLOORPLA<br>STUDIO<br>UNIT SIZE<br>390<br>422<br>1 BEDROOM<br>463<br>1 BEDROOM + Fl<br>532<br>556<br>571<br>603<br>659<br>2 BEDROOM<br>668<br>716<br>811                            | dro, Gas<br>EW PRICING:<br>ANS ARE AVAILABLE<br>EXPOSURE<br>NORTH<br>WEST<br>NORTH<br>LEX<br>NORTH<br>EAST<br>WEST<br>SOUTH<br>EAST<br>SOUTH<br>EAST<br>NORTH WEST<br>NORTH WEST<br>NORTH WEST<br>NORTH WEST          | FLOOR         2           2         3           2         2           3         2           2         2           2         2           2         2           2         2           2         3           2         3           3         3           2         3           3         3                                                                                                                                                                                                                                                                                     | \$489,900<br>\$549,900<br>\$569,900<br>\$639,900<br>\$639,900<br>\$749,900<br>\$714,900<br>\$799,900<br>\$804,900                                                                    |
| UNIT MODEL<br>POINTS<br>JUDGE<br>JUDGE<br>DURBAN<br>DURBAN<br>UNBERVALE<br>EAGLE<br>CLAYMORE<br>JUTLAND<br>CORDOVA<br>MARLINGTON<br>GARDENVALE<br>LILLIBET                                                                                                                                                                                                                                                                                                                                                                                                                                                                                                                                                                                                                                                                                                                                                                                                                                                                                                                                                                                                                                                                                                                                                                                                                                                                                                                                                                                                                                                                                                                                                                                                                                                                                                                                                                                                                                                                                                                                                                                                                                                                                                                                                                                                                                                                                                                                                                                                                                           | UNIT TYPE<br>STUDIO<br>STUDIO<br>1B<br>1B+F<br>1B+F<br>1B+F<br>1B+F<br>1B+F<br>1B+F<br>1B+F<br>2B<br>2B<br>2B<br>2B<br>2B                                                           | Excluding: Water, Hyd<br>SAMPLE PODIUM PREVI<br>RIETY OF OTHER FLOORPLA<br>STUDIO<br>UNIT SIZE<br>390<br>422<br>1 BEDROOM<br>463<br>1 BEDROOM + FI<br>532<br>556<br>571<br>603<br>659<br>2 BEDROOM<br>668<br>716<br>811<br>3 BEDROOM               | dro, Gas<br>EW PRICING:<br>ANS ARE AVAILABLE<br>EXPOSURE<br>NORTH<br>WEST<br>NORTH<br>LEX<br>NORTH<br>EAST<br>WEST<br>SOUTH<br>EAST<br>SOUTH<br>EAST<br>NORTH WEST<br>NORTH WEST<br>NORTH EAST                        | FLOOR         2         3         2         3         2         3         2         3         2         3         2         3         2         3         2         3         2         3         2         3         2         3         2         3         2         3         2         3         2         3         2         3         2         3         2         3         2         3         2         3         2          3                                                                                                                                  | \$489,900<br>\$549,900<br>\$569,900<br>\$639,900<br>\$639,900<br>\$749,900<br>\$714,900<br>\$714,900<br>\$714,900<br>\$714,900                                                       |
| UNIT MODEL<br>POINTS<br>JUDGE<br>JUDGE<br>DURBAN<br>DURBAN<br>UMBERVALE<br>EAGLE<br>CLAYMORE<br>JUTLAND<br>CORDOVA<br>MARLINGTON<br>GARDENVALE<br>LILLIBET<br>ISLINGTON                                                                                                                                                                                                                                                                                                                                                                                                                                                                                                                                                                                                                                                                                                                                                                                                                                                                                                                                                                                                                                                                                                                                                                                                                                                                                                                                                                                                                                                                                                                                                                                                                                                                                                                                                                                                                                                                                                                                                                                                                                                                                                                                                                                                                                                                                                                                                                                                                              | UNIT TYPE<br>STUDIO<br>STUDIO<br>STUDIO<br>1B<br>1B+F<br>1B+F<br>1B+F<br>1B+F<br>1B+F<br>1B+F<br>2B<br>2B<br>2B<br>2B<br>2B<br>2B<br>2B                                             | Excluding: Water, Hyd<br>SAMPLE PODIUM PREVI<br>RIETY OF OTHER FLOORPLA<br>STUDIO<br>UNIT SIZE<br>390<br>422<br>1 BEDROOM<br>463<br>1 BEDROOM + FI<br>532<br>556<br>571<br>603<br>659<br>2 BEDROOM<br>668<br>716<br>811<br>3 BEDROOM<br>870        | dro, Gas<br>EW PRICING:<br>INS ARE AVAILABLE<br>EXPOSURE<br>NORTH<br>WEST<br>NORTH<br>LEX<br>NORTH<br>EAST<br>WEST<br>SOUTH<br>NORTH WEST<br>NORTH WEST<br>NORTH WEST<br>NORTH WEST<br>NORTH EAST                     | FLOOR         2         3         2         3         2         3         2         3         2         3         2         3         2         3         2         3         2         3         2         3         2         3         2         3         2         3         2         3         2         3         5                                                                                                                                                                                                                                                 | \$489,900<br>\$549,900<br>\$569,900<br>\$639,900<br>\$639,900<br>\$749,900<br>\$714,900<br>\$714,900<br>\$799,900<br>\$804,900<br>\$804,900<br>\$8849,900                            |
| UNIT MODEL<br>POINTS<br>JUDGE<br>JUDGE<br>DURBAN<br>DURBAN<br>UNBERVALE<br>EAGLE<br>CLAYMORE<br>IGARDENVALE<br>DARLINGTON<br>GARDENVALE<br>LILLIBET<br>ISLINGTON<br>KELLOGG                                                                                                                                                                                                                                                                                                                                                                                                                                                                                                                                                                                                                                                                                                                                                                                                                                                                                                                                                                                                                                                                                                                                                                                                                                                                                                                                                                                                                                                                                                                                                                                                                                                                                                                                                                                                                                                                                                                                                                                                                                                                                                                                                                                                                                                                                                                                                                                                                          | UNIT TYPE<br>STUDIO<br>STUDIO<br>STUDIO<br>1B<br>1B+F<br>1B+F<br>1B+F<br>1B+F<br>1B+F<br>1B+F<br>2B<br>2B<br>2B<br>2B<br>2B<br>2B<br>2B<br>2B<br>3B<br>3B<br>3B                     | Excluding: Water, Hyd<br>SAMPLE PODIUM PREVI<br>RIETY OF OTHER FLOORPLA<br>STUDIO<br>UNIT SIZE<br>390<br>1 BEDROOM<br>463<br>1 BEDROOM + FI<br>532<br>556<br>571<br>603<br>659<br>2 BEDROOM<br>668<br>716<br>811<br>3 BEDROOM<br>870<br>885        | dro, Gas<br>EW PRICING:<br>INS ARE AVAILABLE<br>EXPOSURE<br>NORTH<br>NORTH<br>EX<br>NORTH<br>EAST<br>WEST<br>SOUTH<br>EAST<br>SOUTH<br>NORTH WEST<br>NORTH WEST<br>NORTH EAST<br>SOUTH EAST<br>SOUTH EAST             | FLOOR         2         3         2         3         2         3         2         3         2         3         2         3         2         3         2         3         2         3         2         3         2         3         2         3         2         3         2         3         2         3         2         3         2         3         2         3         2         3         2         3         2         3         2         3         2         3         2         3         2         3         2         3         2         3         2 | \$489,900<br>\$549,900<br>\$569,900<br>\$649,900<br>\$639,900<br>\$699,900<br>\$749,900<br>\$714,900<br>\$714,900<br>\$799,900<br>\$804,900<br>\$804,900<br>\$8979,900<br>\$8979,900 |
| UNIT MODEL<br>POINTS  JUDGE  JUDGE  UNBERVALE  UNBERVALE  CLAYMORE  LAGLE  CCAPMORE  DURBAN  IULIBET  IULIBET  IULIBET  IULIBET  IULIBET  IULIBET  IULIBET IULIBET IULIBET IULIBET IULIBET IULIBET IULIBET IULIBET IULIBET IULIBET IULIBET IULIBET IULIBET IULIBET IULIBET IULIBET IULIBET IULIBET IULIBET IULIBET IULIBET IULIBET IULIBET IULIBET IULIBET IULIBET IULIBET IULIBET IULIBET IULIBET IULIBET IULIBET IULIBET IULIBET IULIBET IULIBET IULIBET IULIBET IULIBET IULIBET IULIBET IULIBET IULIBET IULIBET IULIBET IULIBET IULIBET IULIBET IULIBET IULIBET IULIBET IULIBET IULIBET IULIBET IULIBET IULIBET IULIBET IULIBET IULIBET IULIBET IULIBET IULIBET IULIBET IULIBET IULIBET IULIBET IULIBET IULIBET IULIBET IULIBET IULIBET IULIBET IULIBET IULIBET IULIBET IULIBET IULIBET IULIBET IULIBET IULIBET IULIBET IULIBET IULIBET IULIBET IULIBET IULIBET IULIBET IULIBET IULIBET IULIBET IULIBET IULIBET IULIBET IULIBET IULIBET IULIBET IULIBET IULIBET IULIBET IULIBET IULIBET IULIBET IULIBET IULIBET IULIBET IULIBET IULIBET IULIBET IULIBET IULIBET IULIBET IULIBET IULIBET IULIBET IULIBET IULIBET IULIBET IULIBET IULIBET IULIBET IULIBET IULIBET IULIBET IULIBET IULIBET IULIBET IULIBET IULIBET IULIBET IULIBET IULIBET IULIBET IULIBET IULIBET IULIBET IULIBET IULIBET IULIBET IULIBET IULIBET IULIBET IULIBET IULIBET IULIBET IULIBET IULIBET IULIBET IULIBET IULIBET IULIBET IULIBET IULIBET IULIBET IULIBET IULIBET IULIBET IULIBET IULIBET IULIBET IULIBET IULIBET IULIBET IULIBET IULIBET IULIBET IULIBET IULIBET IULIBET IULIBET IULIBET IULIBET IULIBET IULIBET IULIBET IULIBET IULIBET IULIBET IULIBET IULIBET IULIBET IULIBET IULIBET IULIBET IULIBET IULIBET IULIBET IULIBET IULIBET IULIBET IULIBET IULIBET IULIBET IULIBET IULIBET IULIBET IULIBET IULIBET IULIBET IULIBET IULIBET IULIBET IULIBET IULIBET IULIBET IULIBET IULIBET IULIBET IULIBET IULIBET IULIBET IULIBET IULIBET IULIBET IULIBET IULIBET IULIBET IULIBET IULIBET IULIBET IULIBET IULIBET IULIBET IULIBET IULIBET IULIBET IULIBET IULIBET IULIBET IULIBET IULIBET IULIBET IULIBET IULIBET IULIBET IULIBET IULIBET IULIBET IULIB                                                                                                                                                                                                                                                                                                                                                                                                                                                                     | UNIT TYPE<br>STUDIO<br>STUDIO<br>STUDIO<br>1B<br>1B+F<br>1B+F<br>1B+F<br>1B+F<br>1B+F<br>1B+F<br>1B+F<br>2B<br>2B<br>2B<br>2B<br>2B<br>2B<br>2B<br>2B<br>2B<br>3B<br>3B<br>3B<br>3B | Excluding: Water, Hyd<br>SAMPLE PODIUM PREVI<br>RIETY OF OTHER FLOORPLA<br>STUDIO<br>UNIT SIZE<br>390<br>1 BEDROOM<br>463<br>1 BEDROOM + FI<br>532<br>556<br>571<br>603<br>659<br>2 BEDROOM<br>668<br>716<br>811<br>3 BEDROOM<br>870<br>885<br>972 | dro, Gas<br>EW PRICING:<br>INS ARE AVAILABLE<br>EXPOSURE<br>NORTH<br>NORTH<br>EXT<br>NORTH<br>EAST<br>VEST<br>SOUTH<br>NORTH WEST<br>NORTH WEST<br>NORTH WEST<br>NORTH EAST<br>SOUTH EAST<br>SOUTH WEST<br>SOUTH WEST | FLOOR         2         2         3         2         3         2         2         2         2         2         2         2         3         2         3         2         3         2         3         2         2         2         3         2         2         3         2         3         2         3         2         2         3         2         3         2         3         2         3         2         5         5         5         5                                                                                                               | \$489,900<br>\$549,900<br>\$569,900<br>\$639,900<br>\$639,900<br>\$749,900<br>\$714,900<br>\$714,900<br>\$799,900<br>\$804,900<br>\$804,900<br>\$849,900<br>\$899,900<br>\$1,139,900 |
| UNIT MODEL<br>POINTS<br>JUDGE<br>JUDGE<br>DURBAN<br>DURBAN<br>UNBERVALE<br>EAGLE<br>CLAYMORE<br>CLAYMORE<br>JUTLAND<br>CORDOVA<br>MORE<br>JUTLAND<br>CORDOVA<br>IJULIAND<br>CORDOVA<br>IJULAND<br>CORDOVA<br>IJULAND<br>CORDOVA<br>IJULAND<br>IJULAND<br>IJULAND<br>IJULAND<br>IJULAND<br>IJULAND<br>IJULAND<br>IJULAND<br>IJULAND<br>IJULAND<br>IJULAND<br>IJULAND<br>IJULAND<br>IJULAND<br>IJULAND<br>IJULAND<br>IJULAND<br>IJULAND<br>IJULAND<br>IJULAND<br>IJULAND<br>IJULAND<br>IJULAND<br>IJULAND<br>IJULAND<br>IJULAND<br>IJULAND<br>IJULAND<br>IJULAND<br>IJULAND<br>IJULAND<br>IJULAND<br>IJULAND<br>IJULAND<br>IJULAND<br>IJULAND<br>IJULAND<br>IJULAND<br>IJULAND<br>IJULAND<br>IJULAND<br>IJULAND<br>IJULAND<br>IJULAND<br>IJULAND<br>IJULAND<br>IJULAND<br>IJULAND<br>IJULAND<br>IJULAND<br>IJULAND<br>IJULAND<br>IJULAND<br>IJULAND<br>IJULAND<br>IJULAND<br>IJULAND<br>IJULAND<br>IJULAND<br>IJULAND<br>IJULAND<br>IJULAND<br>IJULAND<br>IJULAND<br>IJULAND<br>IJULAND<br>IJULAND<br>IJULAND<br>IJULAND<br>IJULAND<br>IJULAND<br>IJULAND<br>IJULAND<br>IJULAND<br>IJULAND<br>IJULAND<br>IJULAND<br>IJULAND<br>IJULAND<br>IJULAND<br>IJULAND<br>IJULAND<br>IJULAND<br>IJULAND<br>IJULAND<br>IJULAND<br>IJULAND<br>IJULAND<br>IJULAND<br>IJULAND<br>IJULAND<br>IJULAND<br>IJULAND<br>IJULAND<br>IJULAND<br>IJULAND<br>IJULAND<br>IJULAND<br>IJULAND<br>IJULAND<br>IJULAND<br>IJULAND<br>IJULAND<br>IJULAND<br>IJULAND<br>IJULAND<br>IJULAND<br>IJULAND<br>IJULAND<br>IJULAND<br>IJULAND<br>IJULAND<br>IJULAND<br>IJULAND<br>IJULAND<br>IJULAND<br>IJULAND<br>IJULAND<br>IJULAND<br>IJULAND<br>IJULAND<br>IJULAND<br>IJULAND<br>IJULAND<br>IJULAND<br>IJULAND<br>IJULAND<br>IJULAND<br>IJULAND<br>IJULAND<br>IJULAND<br>IJULAND<br>IJULAND<br>IJULAND<br>IJULAND<br>IJULAND<br>IJULAND<br>IJULAND<br>IJULAND<br>IJULAND<br>IJULAND<br>IJULAND<br>IJULAND<br>IJULAND<br>IJULAND<br>IJULAND<br>IJULAND<br>IJULAND<br>IJULAND<br>IJULAND<br>IJULAND<br>IJULAND<br>IJULAND<br>IJULAND<br>IJULAND<br>IJULAND<br>IJULAND<br>IJULAND<br>IJULAND<br>IJULAND<br>IJULAND<br>IJULAND<br>IJULAND<br>IJULAND<br>IJULAND<br>IJULAND<br>IJULAND<br>IJULAND<br>IJULAND<br>IJULAND<br>IJULAND<br>IJULAND<br>IJULAND<br>IJULAND<br>IJULAND<br>IJULAND<br>IJULAND<br>IJULAND<br>IJULAND<br>IJULAND<br>IJULAND<br>IJULAND<br>IJULAND<br>IJULAND<br>IJULAND<br>IJULAND<br>IJULAND<br>IJULAND<br>IJULAND<br>IJULAND<br>IJULAND<br>IJULAND<br>IJULAND<br>IJULAND<br>IJULAND<br>IJULAND<br>IJULAND<br>IJULAND<br>IJULAND<br>IJULAND<br>IJULAND<br>IJULAND<br>IJULAND<br>IJULAND<br>IJULAND<br>IJULAND<br>IJULAND | UNIT TYPE<br>STUDIO<br>STUDIO<br>STUDIO<br>1B<br>1B+F<br>1B+F<br>1B+F<br>1B+F<br>1B+F<br>1B+F<br>2B<br>2B<br>2B<br>2B<br>2B<br>2B<br>2B<br>2B<br>3B<br>3B<br>3B                     | Excluding: Water, Hyd<br>SAMPLE PODIUM PREVI<br>RIETY OF OTHER FLOORPLA<br>STUDIO<br>UNIT SIZE<br>390<br>1 BEDROOM<br>463<br>1 BEDROOM + FI<br>532<br>556<br>571<br>603<br>659<br>2 BEDROOM<br>668<br>716<br>811<br>3 BEDROOM<br>870<br>885        | dro, Gas<br>EW PRICING:<br>INS ARE AVAILABLE<br>EXPOSURE<br>NORTH<br>NORTH<br>EX<br>NORTH<br>EAST<br>WEST<br>SOUTH<br>EAST<br>SOUTH<br>NORTH WEST<br>NORTH WEST<br>NORTH EAST<br>SOUTH EAST<br>SOUTH EAST             | FLOOR         2         3         2         3         2         3         2         3         2         3         2         3         2         3         2         3         2         3         2         3         2         3         2         3         2         3         2         3         2         3         2         3         2         3         2         3         2         3         2         3         2         3         2         3         2         3         2         3         2         3         2         3         2         3         2 | \$489,900<br>\$549,900<br>\$569,900<br>\$639,900<br>\$639,900<br>\$749,900<br>\$714,900<br>\$714,900<br>\$714,900<br>\$799,900<br>\$804,900<br>\$804,900<br>\$8979,900<br>\$8979,900 |