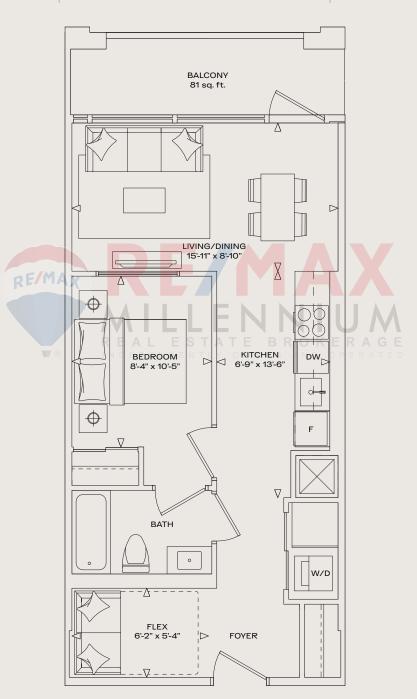

| AR                                                                                                                                                                                                                                                                                                                                                                                                                                                                                                                                                                                                                                                                                                                                                                                                                                                                                                                                                                                                                                                                                                                                                                                                                                                                                                                                                                                                                                                                                                                                                                                                                                                                                                                                                                                                                                                                                                                                                                                                                                                                                                                                                                                                                                                                                                                                                                                                                                                                                                                                                                                                   | C A I                                                                                                                                                                               | DIA D                                                                                                                                                                                                                                              | IST                                                                                                                                                                                                                   | r i c                                                                                                                                                                                                                                                                                                                                                                                                                                                                                                                                                                       |                                                                                                                                                                                      |
|------------------------------------------------------------------------------------------------------------------------------------------------------------------------------------------------------------------------------------------------------------------------------------------------------------------------------------------------------------------------------------------------------------------------------------------------------------------------------------------------------------------------------------------------------------------------------------------------------------------------------------------------------------------------------------------------------------------------------------------------------------------------------------------------------------------------------------------------------------------------------------------------------------------------------------------------------------------------------------------------------------------------------------------------------------------------------------------------------------------------------------------------------------------------------------------------------------------------------------------------------------------------------------------------------------------------------------------------------------------------------------------------------------------------------------------------------------------------------------------------------------------------------------------------------------------------------------------------------------------------------------------------------------------------------------------------------------------------------------------------------------------------------------------------------------------------------------------------------------------------------------------------------------------------------------------------------------------------------------------------------------------------------------------------------------------------------------------------------------------------------------------------------------------------------------------------------------------------------------------------------------------------------------------------------------------------------------------------------------------------------------------------------------------------------------------------------------------------------------------------------------------------------------------------------------------------------------------------------|-------------------------------------------------------------------------------------------------------------------------------------------------------------------------------------|----------------------------------------------------------------------------------------------------------------------------------------------------------------------------------------------------------------------------------------------------|-----------------------------------------------------------------------------------------------------------------------------------------------------------------------------------------------------------------------|-----------------------------------------------------------------------------------------------------------------------------------------------------------------------------------------------------------------------------------------------------------------------------------------------------------------------------------------------------------------------------------------------------------------------------------------------------------------------------------------------------------------------------------------------------------------------------|--------------------------------------------------------------------------------------------------------------------------------------------------------------------------------------|
|                                                                                                                                                                                                                                                                                                                                                                                                                                                                                                                                                                                                                                                                                                                                                                                                                                                                                                                                                                                                                                                                                                                                                                                                                                                                                                                                                                                                                                                                                                                                                                                                                                                                                                                                                                                                                                                                                                                                                                                                                                                                                                                                                                                                                                                                                                                                                                                                                                                                                                                                                                                                      | Reside                                                                                                                                                                              | nces at BLOOR                                                                                                                                                                                                                                      | ₹ & KIPLI                                                                                                                                                                                                             | N G                                                                                                                                                                                                                                                                                                                                                                                                                                                                                                                                                                         |                                                                                                                                                                                      |
|                                                                                                                                                                                                                                                                                                                                                                                                                                                                                                                                                                                                                                                                                                                                                                                                                                                                                                                                                                                                                                                                                                                                                                                                                                                                                                                                                                                                                                                                                                                                                                                                                                                                                                                                                                                                                                                                                                                                                                                                                                                                                                                                                                                                                                                                                                                                                                                                                                                                                                                                                                                                      | PODI                                                                                                                                                                                | UM PREVIEW                                                                                                                                                                                                                                         | PRICE L                                                                                                                                                                                                               | IST                                                                                                                                                                                                                                                                                                                                                                                                                                                                                                                                                                         |                                                                                                                                                                                      |
|                                                                                                                                                                                                                                                                                                                                                                                                                                                                                                                                                                                                                                                                                                                                                                                                                                                                                                                                                                                                                                                                                                                                                                                                                                                                                                                                                                                                                                                                                                                                                                                                                                                                                                                                                                                                                                                                                                                                                                                                                                                                                                                                                                                                                                                                                                                                                                                                                                                                                                                                                                                                      |                                                                                                                                                                                     | INCENTIVE SUI                                                                                                                                                                                                                                      | MMARY                                                                                                                                                                                                                 |                                                                                                                                                                                                                                                                                                                                                                                                                                                                                                                                                                             |                                                                                                                                                                                      |
|                                                                                                                                                                                                                                                                                                                                                                                                                                                                                                                                                                                                                                                                                                                                                                                                                                                                                                                                                                                                                                                                                                                                                                                                                                                                                                                                                                                                                                                                                                                                                                                                                                                                                                                                                                                                                                                                                                                                                                                                                                                                                                                                                                                                                                                                                                                                                                                                                                                                                                                                                                                                      |                                                                                                                                                                                     | Platinum Extended Dep                                                                                                                                                                                                                              |                                                                                                                                                                                                                       |                                                                                                                                                                                                                                                                                                                                                                                                                                                                                                                                                                             |                                                                                                                                                                                      |
|                                                                                                                                                                                                                                                                                                                                                                                                                                                                                                                                                                                                                                                                                                                                                                                                                                                                                                                                                                                                                                                                                                                                                                                                                                                                                                                                                                                                                                                                                                                                                                                                                                                                                                                                                                                                                                                                                                                                                                                                                                                                                                                                                                                                                                                                                                                                                                                                                                                                                                                                                                                                      |                                                                                                                                                                                     | Only 15% Deposit Unti                                                                                                                                                                                                                              |                                                                                                                                                                                                                       | Over 750 S                                                                                                                                                                                                                                                                                                                                                                                                                                                                                                                                                                  | ~ E+                                                                                                                                                                                 |
| Units Under 750 Sq. Ft.                                                                                                                                                                                                                                                                                                                                                                                                                                                                                                                                                                                                                                                                                                                                                                                                                                                                                                                                                                                                                                                                                                                                                                                                                                                                                                                                                                                                                                                                                                                                                                                                                                                                                                                                                                                                                                                                                                                                                                                                                                                                                                                                                                                                                                                                                                                                                                                                                                                                                                                                                                              |                                                                                                                                                                                     |                                                                                                                                                                                                                                                    | Units Over 750 Sq. Ft.                                                                                                                                                                                                |                                                                                                                                                                                                                                                                                                                                                                                                                                                                                                                                                                             |                                                                                                                                                                                      |
| \$10,000 Upon Signing <sub>≠</sub><br>Balance to 5% in 30 days<br><del>5% in 180 days</del> 2.5% in 270 days<br>2.5% in 365 days<br><del>5% in 500 days</del> 2.5% in 540 days<br>2.5% in 720 days<br>Additonal 5% due on                                                                                                                                                                                                                                                                                                                                                                                                                                                                                                                                                                                                                                                                                                                                                                                                                                                                                                                                                                                                                                                                                                                                                                                                                                                                                                                                                                                                                                                                                                                                                                                                                                                                                                                                                                                                                                                                                                                                                                                                                                                                                                                                                                                                                                                                                                                                                                            |                                                                                                                                                                                     |                                                                                                                                                                                                                                                    | \$10,000 Upon Signing₌<br>Balance to 5% in 30 days<br>5% in <del>180</del> 365 days<br>5% in <del>500</del> 720 days                                                                                                  |                                                                                                                                                                                                                                                                                                                                                                                                                                                                                                                                                                             |                                                                                                                                                                                      |
|                                                                                                                                                                                                                                                                                                                                                                                                                                                                                                                                                                                                                                                                                                                                                                                                                                                                                                                                                                                                                                                                                                                                                                                                                                                                                                                                                                                                                                                                                                                                                                                                                                                                                                                                                                                                                                                                                                                                                                                                                                                                                                                                                                                                                                                                                                                                                                                                                                                                                                                                                                                                      |                                                                                                                                                                                     | Capped Development                                                                                                                                                                                                                                 |                                                                                                                                                                                                                       |                                                                                                                                                                                                                                                                                                                                                                                                                                                                                                                                                                             |                                                                                                                                                                                      |
|                                                                                                                                                                                                                                                                                                                                                                                                                                                                                                                                                                                                                                                                                                                                                                                                                                                                                                                                                                                                                                                                                                                                                                                                                                                                                                                                                                                                                                                                                                                                                                                                                                                                                                                                                                                                                                                                                                                                                                                                                                                                                                                                                                                                                                                                                                                                                                                                                                                                                                                                                                                                      |                                                                                                                                                                                     | Studio, 1BR, 1BR+F:<br>2BR, 3BR: \$19,0                                                                                                                                                                                                            |                                                                                                                                                                                                                       |                                                                                                                                                                                                                                                                                                                                                                                                                                                                                                                                                                             |                                                                                                                                                                                      |
|                                                                                                                                                                                                                                                                                                                                                                                                                                                                                                                                                                                                                                                                                                                                                                                                                                                                                                                                                                                                                                                                                                                                                                                                                                                                                                                                                                                                                                                                                                                                                                                                                                                                                                                                                                                                                                                                                                                                                                                                                                                                                                                                                                                                                                                                                                                                                                                                                                                                                                                                                                                                      |                                                                                                                                                                                     | Parking<br>Parking: \$85,000 \$<br>Electric Vehicle Parking: \$9<br>(units 675 sqft+<br>Free Right to Lease Durin<br>Free Assignme                                                                                                                 | 9 <del>5,000</del> \$85,000<br>⊦)<br>ng Occupancy*                                                                                                                                                                    |                                                                                                                                                                                                                                                                                                                                                                                                                                                                                                                                                                             |                                                                                                                                                                                      |
|                                                                                                                                                                                                                                                                                                                                                                                                                                                                                                                                                                                                                                                                                                                                                                                                                                                                                                                                                                                                                                                                                                                                                                                                                                                                                                                                                                                                                                                                                                                                                                                                                                                                                                                                                                                                                                                                                                                                                                                                                                                                                                                                                                                                                                                                                                                                                                                                                                                                                                                                                                                                      |                                                                                                                                                                                     |                                                                                                                                                                                                                                                    |                                                                                                                                                                                                                       |                                                                                                                                                                                                                                                                                                                                                                                                                                                                                                                                                                             |                                                                                                                                                                                      |
|                                                                                                                                                                                                                                                                                                                                                                                                                                                                                                                                                                                                                                                                                                                                                                                                                                                                                                                                                                                                                                                                                                                                                                                                                                                                                                                                                                                                                                                                                                                                                                                                                                                                                                                                                                                                                                                                                                                                                                                                                                                                                                                                                                                                                                                                                                                                                                                                                                                                                                                                                                                                      |                                                                                                                                                                                     |                                                                                                                                                                                                                                                    |                                                                                                                                                                                                                       |                                                                                                                                                                                                                                                                                                                                                                                                                                                                                                                                                                             |                                                                                                                                                                                      |
|                                                                                                                                                                                                                                                                                                                                                                                                                                                                                                                                                                                                                                                                                                                                                                                                                                                                                                                                                                                                                                                                                                                                                                                                                                                                                                                                                                                                                                                                                                                                                                                                                                                                                                                                                                                                                                                                                                                                                                                                                                                                                                                                                                                                                                                                                                                                                                                                                                                                                                                                                                                                      |                                                                                                                                                                                     | Maintenance: \$0.6<br>Excluding: Water, Hyc                                                                                                                                                                                                        |                                                                                                                                                                                                                       |                                                                                                                                                                                                                                                                                                                                                                                                                                                                                                                                                                             |                                                                                                                                                                                      |
| R                                                                                                                                                                                                                                                                                                                                                                                                                                                                                                                                                                                                                                                                                                                                                                                                                                                                                                                                                                                                                                                                                                                                                                                                                                                                                                                                                                                                                                                                                                                                                                                                                                                                                                                                                                                                                                                                                                                                                                                                                                                                                                                                                                                                                                                                                                                                                                                                                                                                                                                                                                                                    | E/MAX <sup>(VA</sup>                                                                                                                                                                |                                                                                                                                                                                                                                                    | dro, Ġas                                                                                                                                                                                                              | )                                                                                                                                                                                                                                                                                                                                                                                                                                                                                                                                                                           |                                                                                                                                                                                      |
| UNIT MODEL                                                                                                                                                                                                                                                                                                                                                                                                                                                                                                                                                                                                                                                                                                                                                                                                                                                                                                                                                                                                                                                                                                                                                                                                                                                                                                                                                                                                                                                                                                                                                                                                                                                                                                                                                                                                                                                                                                                                                                                                                                                                                                                                                                                                                                                                                                                                                                                                                                                                                                                                                                                           | E/MAX (VA                                                                                                                                                                           | Excluding: Water, Hyd<br>SAMPLE PODIUM PREVI<br>RIETY OF OTHER FLOORPLA                                                                                                                                                                            | dro, Ġas                                                                                                                                                                                                              | )<br>FLOOR                                                                                                                                                                                                                                                                                                                                                                                                                                                                                                                                                                  | PRICE                                                                                                                                                                                |
|                                                                                                                                                                                                                                                                                                                                                                                                                                                                                                                                                                                                                                                                                                                                                                                                                                                                                                                                                                                                                                                                                                                                                                                                                                                                                                                                                                                                                                                                                                                                                                                                                                                                                                                                                                                                                                                                                                                                                                                                                                                                                                                                                                                                                                                                                                                                                                                                                                                                                                                                                                                                      |                                                                                                                                                                                     | Excluding: Water, Hyd<br>SAMPLE PODIUM PREVI<br>RIETY OF OTHER FLOORPLA<br>STUDIO<br>UNIT SIZE<br>390                                                                                                                                              | dro, Gas<br>EW PRICING:<br>NNS ARE AVAILABLE                                                                                                                                                                          | FLOOR<br>2                                                                                                                                                                                                                                                                                                                                                                                                                                                                                                                                                                  | <b>PRICE</b><br>\$489,900                                                                                                                                                            |
| UNIT MODEL                                                                                                                                                                                                                                                                                                                                                                                                                                                                                                                                                                                                                                                                                                                                                                                                                                                                                                                                                                                                                                                                                                                                                                                                                                                                                                                                                                                                                                                                                                                                                                                                                                                                                                                                                                                                                                                                                                                                                                                                                                                                                                                                                                                                                                                                                                                                                                                                                                                                                                                                                                                           | UNIT TYPE                                                                                                                                                                           | Excluding: Water, Hyc<br>SAMPLE PODIUM PREVI<br>RIETY OF OTHER FLOORPLA<br>STUDIO<br>UNIT SIZE                                                                                                                                                     | dro, Gas<br>EW PRICING:<br>ANS ARE AVAILABLE<br>EXPOSURE                                                                                                                                                              | FLOOR                                                                                                                                                                                                                                                                                                                                                                                                                                                                                                                                                                       |                                                                                                                                                                                      |
| UNIT MODEL<br>POINTS                                                                                                                                                                                                                                                                                                                                                                                                                                                                                                                                                                                                                                                                                                                                                                                                                                                                                                                                                                                                                                                                                                                                                                                                                                                                                                                                                                                                                                                                                                                                                                                                                                                                                                                                                                                                                                                                                                                                                                                                                                                                                                                                                                                                                                                                                                                                                                                                                                                                                                                                                                                 | UNIT TYPE<br>STUDIO                                                                                                                                                                 | Excluding: Water, Hyd<br>SAMPLE PODIUM PREVI<br>RIETY OF OTHER FLOORPLA<br>STUDIO<br>UNIT SIZE<br>390                                                                                                                                              | dro, Ġas<br>EW PRICING:<br>ANS ARE AVAILABLE<br>EXPOSURE<br>NORTH                                                                                                                                                     | FLOOR<br>2                                                                                                                                                                                                                                                                                                                                                                                                                                                                                                                                                                  | \$489,900                                                                                                                                                                            |
| UNIT MODEL<br>POINTS                                                                                                                                                                                                                                                                                                                                                                                                                                                                                                                                                                                                                                                                                                                                                                                                                                                                                                                                                                                                                                                                                                                                                                                                                                                                                                                                                                                                                                                                                                                                                                                                                                                                                                                                                                                                                                                                                                                                                                                                                                                                                                                                                                                                                                                                                                                                                                                                                                                                                                                                                                                 | UNIT TYPE<br>STUDIO                                                                                                                                                                 | Excluding: Water, Hyd<br>SAMPLE PODIUM PREVI<br>RIETY OF OTHER FLOORPLA<br>STUDIO<br>UNIT SIZE<br>390<br>422                                                                                                                                       | dro, Gas EW PRICING: ANS ARE AVAILABLE EXPOSURE NORTH WEST                                                                                                                                                            | FLOOR<br>2                                                                                                                                                                                                                                                                                                                                                                                                                                                                                                                                                                  | \$489,900                                                                                                                                                                            |
| UNIT MODEL<br>POINTS                                                                                                                                                                                                                                                                                                                                                                                                                                                                                                                                                                                                                                                                                                                                                                                                                                                                                                                                                                                                                                                                                                                                                                                                                                                                                                                                                                                                                                                                                                                                                                                                                                                                                                                                                                                                                                                                                                                                                                                                                                                                                                                                                                                                                                                                                                                                                                                                                                                                                                                                                                                 | UNIT TYPE<br>STUDIO                                                                                                                                                                 | Excluding: Water, Hyd<br>SAMPLE PODIUM PREVI<br>RIETY OF OTHER FLOORPLA<br>STUDIO<br>UNIT SIZE<br>390                                                                                                                                              | dro, Gas EW PRICING: ANS ARE AVAILABLE EXPOSURE NORTH WEST                                                                                                                                                            | FLOOR<br>2                                                                                                                                                                                                                                                                                                                                                                                                                                                                                                                                                                  | \$489,900                                                                                                                                                                            |
| UNIT MODEL<br>POINTS<br>JUDGE                                                                                                                                                                                                                                                                                                                                                                                                                                                                                                                                                                                                                                                                                                                                                                                                                                                                                                                                                                                                                                                                                                                                                                                                                                                                                                                                                                                                                                                                                                                                                                                                                                                                                                                                                                                                                                                                                                                                                                                                                                                                                                                                                                                                                                                                                                                                                                                                                                                                                                                                                                        | UNIT TYPE<br>STUDIO<br>STUDIO                                                                                                                                                       | Excluding: Water, Hyd<br>SAMPLE PODIUM PREVI<br>RIETY OF OTHER FLOORPLA<br>STUDIO<br>UNIT SIZE<br>390<br>422<br>1 BEDROOM                                                                                                                          | dro, Gas                                                                                                                                                                                                              | FLOOR<br>2<br>O PEPATES<br>3                                                                                                                                                                                                                                                                                                                                                                                                                                                                                                                                                | \$489,900<br>\$549,900                                                                                                                                                               |
| UNIT MODEL<br>POINTS<br>JUDGE<br>DURBAN                                                                                                                                                                                                                                                                                                                                                                                                                                                                                                                                                                                                                                                                                                                                                                                                                                                                                                                                                                                                                                                                                                                                                                                                                                                                                                                                                                                                                                                                                                                                                                                                                                                                                                                                                                                                                                                                                                                                                                                                                                                                                                                                                                                                                                                                                                                                                                                                                                                                                                                                                              | UNIT TYPE<br>STUDIO<br>STUDIO<br>1B                                                                                                                                                 | Excluding: Water, Hyd<br>SAMPLE PODIUM PREVI<br>RIETY OF OTHER FLOORPLA<br>STUDIO<br>UNIT SIZE<br>390<br>422<br>1 BEDROOM<br>463<br>1 BEDROOM + FI                                                                                                 | dro, Gas EW PRICING: INS ARE AVAILABLE EXPOSURE NORTH NORTH LEX                                                                                                                                                       | FLOOR<br>2<br>BERATED<br>3                                                                                                                                                                                                                                                                                                                                                                                                                                                                                                                                                  | \$489,900<br>\$549,900<br>\$569,900                                                                                                                                                  |
| UNIT MODEL<br>POINTS<br>JUDGE<br>DURBAN                                                                                                                                                                                                                                                                                                                                                                                                                                                                                                                                                                                                                                                                                                                                                                                                                                                                                                                                                                                                                                                                                                                                                                                                                                                                                                                                                                                                                                                                                                                                                                                                                                                                                                                                                                                                                                                                                                                                                                                                                                                                                                                                                                                                                                                                                                                                                                                                                                                                                                                                                              | UNIT TYPE<br>STUDIO<br>STUDIO<br>1B<br>1B+F                                                                                                                                         | Excluding: Water, Hyd<br>SAMPLE PODIUM PREVI<br>RIETY OF OTHER FLOORPLA<br>STUDIO<br>UNIT SIZE<br>390<br>1 BEDROOM<br>463<br>1 BEDROOM + FI<br>532                                                                                                 | Iro, Gas EW PRICING: INS ARE AVAILABLE EXPOSURE NORTH NORTH LEX NORTH                                                                                                                                                 | FLOOR<br>2<br>B R A T E C<br>3<br>2<br>2<br>2<br>3                                                                                                                                                                                                                                                                                                                                                                                                                                                                                                                          | \$489,900<br>\$549,900<br>\$569,900<br>\$649,900                                                                                                                                     |
| UNIT MODEL<br>POINTS<br>JUDGE<br>DURBAN                                                                                                                                                                                                                                                                                                                                                                                                                                                                                                                                                                                                                                                                                                                                                                                                                                                                                                                                                                                                                                                                                                                                                                                                                                                                                                                                                                                                                                                                                                                                                                                                                                                                                                                                                                                                                                                                                                                                                                                                                                                                                                                                                                                                                                                                                                                                                                                                                                                                                                                                                              | UNIT TYPE<br>STUDIO<br>STUDIO<br>1B                                                                                                                                                 | Excluding: Water, Hyd<br>SAMPLE PODIUM PREVI<br>RIETY OF OTHER FLOORPLA<br>STUDIO<br>UNIT SIZE<br>390<br>422<br>1 BEDROOM<br>463<br>1 BEDROOM + FI                                                                                                 | dro, Gas EW PRICING: INS ARE AVAILABLE EXPOSURE NORTH NORTH LEX                                                                                                                                                       | FLOOR<br>2<br>BERATED<br>3                                                                                                                                                                                                                                                                                                                                                                                                                                                                                                                                                  | \$489,900<br>\$549,900<br>\$569,900                                                                                                                                                  |
| UNIT MODEL<br>POINTS<br>JUDGE<br>DURBAN<br>DURBAN                                                                                                                                                                                                                                                                                                                                                                                                                                                                                                                                                                                                                                                                                                                                                                                                                                                                                                                                                                                                                                                                                                                                                                                                                                                                                                                                                                                                                                                                                                                                                                                                                                                                                                                                                                                                                                                                                                                                                                                                                                                                                                                                                                                                                                                                                                                                                                                                                                                                                                                                                    | UNIT TYPE<br>STUDIO<br>STUDIO<br>1B<br>1B+F<br>1B+F                                                                                                                                 | Excluding: Water, Hyd<br>SAMPLE PODIUM PREVI<br>RIETY OF OTHER FLOORPLA<br>STUDIO<br>UNIT SIZE<br>390<br>422<br>1 BEDROOM<br>463<br>1 BEDROOM + FI<br>532<br>556                                                                                   | dro, Gas EW PRICING: INS ARE AVAILABLE EXPOSURE NORTH NORTH LEX NORTH EAST                                                                                                                                            | <b>FLOOR</b><br>2<br>2<br>3<br>2<br>2<br>3<br>2<br>2                                                                                                                                                                                                                                                                                                                                                                                                                                                                                                                        | \$489,900<br>\$549,900<br>\$569,900<br>\$649,900<br>\$639,900                                                                                                                        |
| UNIT MODEL<br>POINTS<br>JUDGE<br>DURBAN<br>DURBAN<br>HUMBERVALE<br>EAGLE<br>CLAYMORE                                                                                                                                                                                                                                                                                                                                                                                                                                                                                                                                                                                                                                                                                                                                                                                                                                                                                                                                                                                                                                                                                                                                                                                                                                                                                                                                                                                                                                                                                                                                                                                                                                                                                                                                                                                                                                                                                                                                                                                                                                                                                                                                                                                                                                                                                                                                                                                                                                                                                                                 | UNIT TYPE<br>STUDIO<br>STUDIO<br>1B<br>1B+F<br>1B+F<br>1B+F                                                                                                                         | Excluding: Water, Hyd<br>SAMPLE PODIUM PREVI<br>RIETY OF OTHER FLOORPLA<br>STUDIO<br>UNIT SIZE<br>390<br>422<br>1 BEDROOM<br>463<br>1 BEDROOM + Fl<br>532<br>556<br>571                                                                            | dro, Gas EW PRICING: ANS ARE AVAILABLE EXPOSURE NORTH WEST NORTH LEX NORTH EAST WEST                                                                                                                                  | FLOOR           2           3           2           3           2           3           2           3           2           3           2           3           2                                                                                                                                                                                                                                                                                                                                                                                                           | \$489,900<br>\$549,900<br>\$569,900<br>\$649,900<br>\$639,900<br>\$699,900                                                                                                           |
| UNIT MODEL<br>POINTS<br>JUDGE<br>JUDGE<br>DURBAN<br>UNBERVALE<br>EAGLE<br>CLAYMORE<br>JUTLAND                                                                                                                                                                                                                                                                                                                                                                                                                                                                                                                                                                                                                                                                                                                                                                                                                                                                                                                                                                                                                                                                                                                                                                                                                                                                                                                                                                                                                                                                                                                                                                                                                                                                                                                                                                                                                                                                                                                                                                                                                                                                                                                                                                                                                                                                                                                                                                                                                                                                                                        | UNIT TYPE<br>STUDIO<br>STUDIO<br>1B<br>1B+F<br>1B+F<br>1B+F<br>1B+F<br>1B+F                                                                                                         | Excluding: Water, Hyd<br>SAMPLE PODIUM PREVI<br>RIETY OF OTHER FLOORPLA<br>STUDIO<br>UNIT SIZE<br>390<br>422<br>1 BEDROOM<br>463<br>1 BEDROOM + Fl<br>532<br>556<br>571<br>603<br>659                                                              | dro, Gas EW PRICING: ANS ARE AVAILABLE EXPOSURE NORTH NORTH LEX NORTH EAST WEST SOUTH EAST SOUTH EAST                                                                                                                 | FLOOR           2           3           2           3           2           3           2           3           2           3           2           3           2           3           2           3           2           2           3           2           2           2           2                                                                                                                                                                                                                                                                                   | \$489,900<br>\$549,900<br>\$569,900<br>\$639,900<br>\$639,900<br>\$699,900<br>\$749,900                                                                                              |
| UNIT MODEL<br>POINTS<br>JUDGE<br>JUDGE<br>DURBAN<br>UMBERVALE<br>EAGLE<br>CLAYMORE<br>JUTLAND<br>CORDOVA                                                                                                                                                                                                                                                                                                                                                                                                                                                                                                                                                                                                                                                                                                                                                                                                                                                                                                                                                                                                                                                                                                                                                                                                                                                                                                                                                                                                                                                                                                                                                                                                                                                                                                                                                                                                                                                                                                                                                                                                                                                                                                                                                                                                                                                                                                                                                                                                                                                                                             | UNIT TYPE<br>STUDIO<br>STUDIO<br>1B<br>1B+F<br>1B+F<br>1B+F<br>1B+F<br>1B+F<br>1B+F                                                                                                 | Excluding: Water, Hyd<br>SAMPLE PODIUM PREVI<br>RIETY OF OTHER FLOORPLA<br>STUDIO<br>UNIT SIZE<br>390<br>422<br>1 BEDROOM + FI<br>532<br>556<br>571<br>603<br>659<br>2 BEDROOM                                                                     | tro, Gas EW PRICING: INS ARE AVAILABLE EXPOSURE NORTH NORTH EX NORTH EAST WEST SOUTH EAST SOUTH EAST                                                                                                                  | FLOOR         2           2         2           3         2           2         2           2         2           2         2           2         2           2         2           2         2           2         2           2         2           2         2           2         2                                                                                                                                                                                                                                                                                     | \$489,900<br>\$549,900<br>\$569,900<br>\$649,900<br>\$639,900<br>\$699,900<br>\$749,900<br>\$714,900                                                                                 |
| UNIT MODEL<br>POINTS<br>JUDGE<br>JUDGE<br>DURBAN<br>DURBAN<br>UMBERVALE<br>EAGLE<br>CLAYMORE<br>JUTLAND<br>CORDOVA<br>DARLINGTON                                                                                                                                                                                                                                                                                                                                                                                                                                                                                                                                                                                                                                                                                                                                                                                                                                                                                                                                                                                                                                                                                                                                                                                                                                                                                                                                                                                                                                                                                                                                                                                                                                                                                                                                                                                                                                                                                                                                                                                                                                                                                                                                                                                                                                                                                                                                                                                                                                                                     | UNIT TYPE<br>STUDIO<br>STUDIO<br>1B<br>1B+F<br>1B+F<br>1B+F<br>1B+F<br>1B+F                                                                                                         | Excluding: Water, Hyd<br>SAMPLE PODIUM PREVI<br>RIETY OF OTHER FLOORPLA<br>STUDIO<br>UNIT SIZE<br>390<br>422<br>1 BEDROOM<br>463<br>1 BEDROOM + Fl<br>532<br>556<br>571<br>603<br>659                                                              | dro, Gas EW PRICING: ANS ARE AVAILABLE EXPOSURE NORTH NORTH LEX NORTH EAST WEST SOUTH EAST SOUTH EAST                                                                                                                 | FLOOR           2           3           2           3           2           3           2           3           2           3           2           3           2           3           2           3           2           2           3           2           2           2           2                                                                                                                                                                                                                                                                                   | \$489,900<br>\$549,900<br>\$569,900<br>\$639,900<br>\$639,900<br>\$699,900<br>\$749,900                                                                                              |
| UNIT MODEL<br>POINTS<br>JUDGE<br>JUDGE<br>DURBAN<br>DURBAN<br>UMBERVALE<br>EAGLE<br>CLAYMORE<br>JUTLAND<br>CORDOVA<br>DARLINGTON                                                                                                                                                                                                                                                                                                                                                                                                                                                                                                                                                                                                                                                                                                                                                                                                                                                                                                                                                                                                                                                                                                                                                                                                                                                                                                                                                                                                                                                                                                                                                                                                                                                                                                                                                                                                                                                                                                                                                                                                                                                                                                                                                                                                                                                                                                                                                                                                                                                                     | UNIT TYPE<br>STUDIO<br>STUDIO<br>1B<br>1B+F<br>1B+F<br>1B+F<br>1B+F<br>1B+F<br>1B+F<br>1B+F                                                                                         | Excluding: Water, Hyd<br>SAMPLE PODIUM PREVI<br>RIETY OF OTHER FLOORPLA<br>STUDIO<br>UNIT SIZE<br>390<br>1 BEDROOM<br>463<br>1 BEDROOM + FI<br>532<br>556<br>571<br>603<br>659<br>2 BEDROOM<br>668                                                 | dro, Gas<br>EW PRICING:<br>INS ARE AVAILABLE<br>EXPOSURE<br>NORTH<br>NORTH<br>EX<br>NORTH<br>EX<br>NORTH<br>EAST<br>WEST<br>SOUTH<br>EAST                                                                             | FLOOR         2           2         2           3         2           2         2           2         2           2         2           2         2           2         2           2         2           2         2           2         2           2         2           2         2           2         2           2         2           2         2           2         2                                                                                                                                                                                             | \$489,900<br>\$549,900<br>\$569,900<br>\$649,900<br>\$639,900<br>\$699,900<br>\$714,900<br>\$714,900                                                                                 |
| UNIT MODEL<br>POINTS<br>JUDGE<br>JUDGE<br>DURBAN<br>DURBAN<br>UMBERVALE<br>EAGLE<br>CLAYMORE<br>JUTLAND<br>CORDOVA<br>DARLINGTON<br>GARDENVALE                                                                                                                                                                                                                                                                                                                                                                                                                                                                                                                                                                                                                                                                                                                                                                                                                                                                                                                                                                                                                                                                                                                                                                                                                                                                                                                                                                                                                                                                                                                                                                                                                                                                                                                                                                                                                                                                                                                                                                                                                                                                                                                                                                                                                                                                                                                                                                                                                                                       | UNIT TYPE<br>STUDIO<br>STUDIO<br>1B<br>1B+F<br>1B+F<br>1B+F<br>1B+F<br>1B+F<br>1B+F<br>1B+F<br>1                                                                                    | Excluding: Water, Hyd<br>SAMPLE PODIUM PREVI<br>RIETY OF OTHER FLOORPLA<br>STUDIO<br>UNIT SIZE<br>390<br>422<br>1 BEDROOM<br>463<br>1 BEDROOM + Fl<br>532<br>556<br>571<br>603<br>659<br>2 BEDROOM<br>668<br>716<br>811                            | dro, Gas<br>EW PRICING:<br>ANS ARE AVAILABLE<br>EXPOSURE<br>NORTH<br>WEST<br>NORTH<br>LEX<br>NORTH<br>EAST<br>WEST<br>SOUTH<br>EAST<br>SOUTH<br>EAST<br>NORTH WEST<br>NORTH WEST<br>NORTH WEST<br>NORTH WEST          | FLOOR         2           2         3           2         2           3         2           2         2           2         2           2         2           2         2           2         3           2         3           3         3           2         3           3         3                                                                                                                                                                                                                                                                                     | \$489,900<br>\$549,900<br>\$569,900<br>\$639,900<br>\$639,900<br>\$749,900<br>\$714,900<br>\$799,900<br>\$804,900                                                                    |
| UNIT MODEL<br>POINTS<br>JUDGE<br>JUDGE<br>DURBAN<br>DURBAN<br>UNBERVALE<br>EAGLE<br>CLAYMORE<br>JUTLAND<br>CORDOVA<br>MARLINGTON<br>GARDENVALE<br>LILLIBET                                                                                                                                                                                                                                                                                                                                                                                                                                                                                                                                                                                                                                                                                                                                                                                                                                                                                                                                                                                                                                                                                                                                                                                                                                                                                                                                                                                                                                                                                                                                                                                                                                                                                                                                                                                                                                                                                                                                                                                                                                                                                                                                                                                                                                                                                                                                                                                                                                           | UNIT TYPE<br>STUDIO<br>STUDIO<br>1B<br>1B+F<br>1B+F<br>1B+F<br>1B+F<br>1B+F<br>1B+F<br>1B+F<br>2B<br>2B<br>2B<br>2B<br>2B                                                           | Excluding: Water, Hyd<br>SAMPLE PODIUM PREVI<br>RIETY OF OTHER FLOORPLA<br>STUDIO<br>UNIT SIZE<br>390<br>422<br>1 BEDROOM<br>463<br>1 BEDROOM + FI<br>532<br>556<br>571<br>603<br>659<br>2 BEDROOM<br>668<br>716<br>811<br>3 BEDROOM               | dro, Gas<br>EW PRICING:<br>ANS ARE AVAILABLE<br>EXPOSURE<br>NORTH<br>WEST<br>NORTH<br>LEX<br>NORTH<br>EAST<br>WEST<br>SOUTH<br>EAST<br>SOUTH<br>EAST<br>NORTH WEST<br>NORTH WEST<br>NORTH EAST                        | FLOOR         2         3         2         3         2         3         2         3         2         3         2         3         2         3         2         3         2         3         2         3         2         3         2         3         2         3         2         3         2         3         2         3         2         3         2         3         2         3         2         3         2          3                                                                                                                                  | \$489,900<br>\$549,900<br>\$569,900<br>\$639,900<br>\$639,900<br>\$749,900<br>\$714,900<br>\$714,900<br>\$714,900<br>\$714,900                                                       |
| UNIT MODEL<br>POINTS<br>JUDGE<br>JUDGE<br>DURBAN<br>DURBAN<br>UMBERVALE<br>EAGLE<br>CLAYMORE<br>JUTLAND<br>CORDOVA<br>MARLINGTON<br>GARDENVALE<br>LILLIBET<br>ISLINGTON                                                                                                                                                                                                                                                                                                                                                                                                                                                                                                                                                                                                                                                                                                                                                                                                                                                                                                                                                                                                                                                                                                                                                                                                                                                                                                                                                                                                                                                                                                                                                                                                                                                                                                                                                                                                                                                                                                                                                                                                                                                                                                                                                                                                                                                                                                                                                                                                                              | UNIT TYPE<br>STUDIO<br>STUDIO<br>STUDIO<br>1B<br>1B+F<br>1B+F<br>1B+F<br>1B+F<br>1B+F<br>1B+F<br>2B<br>2B<br>2B<br>2B<br>2B<br>2B<br>2B                                             | Excluding: Water, Hyd<br>SAMPLE PODIUM PREVI<br>RIETY OF OTHER FLOORPLA<br>STUDIO<br>UNIT SIZE<br>390<br>422<br>1 BEDROOM<br>463<br>1 BEDROOM + FI<br>532<br>556<br>571<br>603<br>659<br>2 BEDROOM<br>668<br>716<br>811<br>3 BEDROOM<br>870        | dro, Gas<br>EW PRICING:<br>INS ARE AVAILABLE<br>EXPOSURE<br>NORTH<br>WEST<br>NORTH<br>LEX<br>NORTH<br>EAST<br>WEST<br>SOUTH<br>NORTH WEST<br>NORTH WEST<br>NORTH WEST<br>NORTH WEST<br>NORTH EAST                     | FLOOR         2         3         2         3         2         3         2         3         2         3         2         3         2         3         2         3         2         3         2         3         2         3         2         3         2         3         2         3         2         3         5                                                                                                                                                                                                                                                 | \$489,900<br>\$549,900<br>\$569,900<br>\$639,900<br>\$639,900<br>\$749,900<br>\$714,900<br>\$714,900<br>\$799,900<br>\$804,900<br>\$804,900<br>\$8849,900                            |
| UNIT MODEL<br>POINTS<br>JUDGE<br>JUDGE<br>DURBAN<br>DURBAN<br>UNBERVALE<br>EAGLE<br>CLAYMORE<br>IGARDENVALE<br>DARLINGTON<br>GARDENVALE<br>LILLIBET<br>ISLINGTON<br>KELLOGG                                                                                                                                                                                                                                                                                                                                                                                                                                                                                                                                                                                                                                                                                                                                                                                                                                                                                                                                                                                                                                                                                                                                                                                                                                                                                                                                                                                                                                                                                                                                                                                                                                                                                                                                                                                                                                                                                                                                                                                                                                                                                                                                                                                                                                                                                                                                                                                                                          | UNIT TYPE<br>STUDIO<br>STUDIO<br>STUDIO<br>1B<br>1B+F<br>1B+F<br>1B+F<br>1B+F<br>1B+F<br>1B+F<br>2B<br>2B<br>2B<br>2B<br>2B<br>2B<br>2B<br>2B<br>3B<br>3B<br>3B                     | Excluding: Water, Hyd<br>SAMPLE PODIUM PREVI<br>RIETY OF OTHER FLOORPLA<br>STUDIO<br>UNIT SIZE<br>390<br>1 BEDROOM<br>463<br>1 BEDROOM + FI<br>532<br>556<br>571<br>603<br>659<br>2 BEDROOM<br>668<br>716<br>811<br>3 BEDROOM<br>870<br>885        | dro, Gas<br>EW PRICING:<br>INS ARE AVAILABLE<br>EXPOSURE<br>NORTH<br>NORTH<br>EX<br>NORTH<br>EAST<br>WEST<br>SOUTH<br>EAST<br>SOUTH<br>NORTH WEST<br>NORTH WEST<br>NORTH EAST<br>SOUTH EAST<br>SOUTH EAST             | FLOOR         2         3         2         3         2         3         2         3         2         3         2         3         2         3         2         3         2         3         2         3         2         3         2         3         2         3         2         3         2         3         2         3         2         3         2         3         2         3         2         3         2         3         2         3         2         3         2         3         2         3         2         3         2         3         2 | \$489,900<br>\$549,900<br>\$569,900<br>\$649,900<br>\$639,900<br>\$699,900<br>\$749,900<br>\$714,900<br>\$714,900<br>\$799,900<br>\$804,900<br>\$804,900<br>\$8979,900<br>\$8979,900 |
| UNIT MODEL<br>POINTS  JUDGE  JUDGE  UNBERVALE  UNBERVALE  CLAYMORE  LAGLE  CCAPMORE  DURBAN  IULIBET  IULIBET  IULIBET  IULIBET  IULIBET  IULIBET  IULIBET IULIBET IULIBET IULIBET IULIBET IULIBET IULIBET IULIBET IULIBET IULIBET IULIBET IULIBET IULIBET IULIBET IULIBET IULIBET IULIBET IULIBET IULIBET IULIBET IULIBET IULIBET IULIBET IULIBET IULIBET IULIBET IULIBET IULIBET IULIBET IULIBET IULIBET IULIBET IULIBET IULIBET IULIBET IULIBET IULIBET IULIBET IULIBET IULIBET IULIBET IULIBET IULIBET IULIBET IULIBET IULIBET IULIBET IULIBET IULIBET IULIBET IULIBET IULIBET IULIBET IULIBET IULIBET IULIBET IULIBET IULIBET IULIBET IULIBET IULIBET IULIBET IULIBET IULIBET IULIBET IULIBET IULIBET IULIBET IULIBET IULIBET IULIBET IULIBET IULIBET IULIBET IULIBET IULIBET IULIBET IULIBET IULIBET IULIBET IULIBET IULIBET IULIBET IULIBET IULIBET IULIBET IULIBET IULIBET IULIBET IULIBET IULIBET IULIBET IULIBET IULIBET IULIBET IULIBET IULIBET IULIBET IULIBET IULIBET IULIBET IULIBET IULIBET IULIBET IULIBET IULIBET IULIBET IULIBET IULIBET IULIBET IULIBET IULIBET IULIBET IULIBET IULIBET IULIBET IULIBET IULIBET IULIBET IULIBET IULIBET IULIBET IULIBET IULIBET IULIBET IULIBET IULIBET IULIBET IULIBET IULIBET IULIBET IULIBET IULIBET IULIBET IULIBET IULIBET IULIBET IULIBET IULIBET IULIBET IULIBET IULIBET IULIBET IULIBET IULIBET IULIBET IULIBET IULIBET IULIBET IULIBET IULIBET IULIBET IULIBET IULIBET IULIBET IULIBET IULIBET IULIBET IULIBET IULIBET IULIBET IULIBET IULIBET IULIBET IULIBET IULIBET IULIBET IULIBET IULIBET IULIBET IULIBET IULIBET IULIBET IULIBET IULIBET IULIBET IULIBET IULIBET IULIBET IULIBET IULIBET IULIBET IULIBET IULIBET IULIBET IULIBET IULIBET IULIBET IULIBET IULIBET IULIBET IULIBET IULIBET IULIBET IULIBET IULIBET IULIBET IULIBET IULIBET IULIBET IULIBET IULIBET IULIBET IULIBET IULIBET IULIBET IULIBET IULIBET IULIBET IULIBET IULIBET IULIBET IULIBET IULIBET IULIBET IULIBET IULIBET IULIBET IULIBET IULIBET IULIBET IULIBET IULIBET IULIBET IULIBET IULIBET IULIBET IULIBET IULIBET IULIBET IULIBET IULIBET IULIBET IULIBET IULIBET IULIBET IULIBET IULIB                                                                                                                                                                                                                                                                                                                                                                                                                                                                     | UNIT TYPE<br>STUDIO<br>STUDIO<br>STUDIO<br>1B<br>1B+F<br>1B+F<br>1B+F<br>1B+F<br>1B+F<br>1B+F<br>1B+F<br>2B<br>2B<br>2B<br>2B<br>2B<br>2B<br>2B<br>2B<br>2B<br>3B<br>3B<br>3B<br>3B | Excluding: Water, Hyd<br>SAMPLE PODIUM PREVI<br>RIETY OF OTHER FLOORPLA<br>STUDIO<br>UNIT SIZE<br>390<br>1 BEDROOM<br>463<br>1 BEDROOM + FI<br>532<br>556<br>571<br>603<br>659<br>2 BEDROOM<br>668<br>716<br>811<br>3 BEDROOM<br>870<br>885<br>972 | dro, Gas<br>EW PRICING:<br>INS ARE AVAILABLE<br>EXPOSURE<br>NORTH<br>NORTH<br>EXT<br>NORTH<br>EAST<br>VEST<br>SOUTH<br>NORTH WEST<br>NORTH WEST<br>NORTH WEST<br>NORTH EAST<br>SOUTH EAST<br>SOUTH WEST<br>SOUTH WEST | FLOOR         2         2         3         2         3         2         2         2         2         2         2         2         3         2         3         2         3         2         3         2         2         2         3         2         2         3         2         3         2         3         2         2         3         2         3         2         3         2         3         2         5         5         5         5                                                                                                               | \$489,900<br>\$549,900<br>\$569,900<br>\$639,900<br>\$639,900<br>\$749,900<br>\$714,900<br>\$714,900<br>\$799,900<br>\$804,900<br>\$804,900<br>\$849,900<br>\$899,900<br>\$1,139,900 |
| UNIT MODEL<br>POINTS<br>JUDGE<br>JUDGE<br>DURBAN<br>DURBAN<br>UNBERVALE<br>EAGLE<br>CLAYMORE<br>CLAYMORE<br>JUTLAND<br>CORDOVA<br>MORE<br>JUTLAND<br>CORDOVA<br>IJULIAND<br>CORDOVA<br>IJULAND<br>CORDOVA<br>IJULAND<br>CORDOVA<br>IJULAND<br>IJULAND<br>IJULAND<br>IJULAND<br>IJULAND<br>IJULAND<br>IJULAND<br>IJULAND<br>IJULAND<br>IJULAND<br>IJULAND<br>IJULAND<br>IJULAND<br>IJULAND<br>IJULAND<br>IJULAND<br>IJULAND<br>IJULAND<br>IJULAND<br>IJULAND<br>IJULAND<br>IJULAND<br>IJULAND<br>IJULAND<br>IJULAND<br>IJULAND<br>IJULAND<br>IJULAND<br>IJULAND<br>IJULAND<br>IJULAND<br>IJULAND<br>IJULAND<br>IJULAND<br>IJULAND<br>IJULAND<br>IJULAND<br>IJULAND<br>IJULAND<br>IJULAND<br>IJULAND<br>IJULAND<br>IJULAND<br>IJULAND<br>IJULAND<br>IJULAND<br>IJULAND<br>IJULAND<br>IJULAND<br>IJULAND<br>IJULAND<br>IJULAND<br>IJULAND<br>IJULAND<br>IJULAND<br>IJULAND<br>IJULAND<br>IJULAND<br>IJULAND<br>IJULAND<br>IJULAND<br>IJULAND<br>IJULAND<br>IJULAND<br>IJULAND<br>IJULAND<br>IJULAND<br>IJULAND<br>IJULAND<br>IJULAND<br>IJULAND<br>IJULAND<br>IJULAND<br>IJULAND<br>IJULAND<br>IJULAND<br>IJULAND<br>IJULAND<br>IJULAND<br>IJULAND<br>IJULAND<br>IJULAND<br>IJULAND<br>IJULAND<br>IJULAND<br>IJULAND<br>IJULAND<br>IJULAND<br>IJULAND<br>IJULAND<br>IJULAND<br>IJULAND<br>IJULAND<br>IJULAND<br>IJULAND<br>IJULAND<br>IJULAND<br>IJULAND<br>IJULAND<br>IJULAND<br>IJULAND<br>IJULAND<br>IJULAND<br>IJULAND<br>IJULAND<br>IJULAND<br>IJULAND<br>IJULAND<br>IJULAND<br>IJULAND<br>IJULAND<br>IJULAND<br>IJULAND<br>IJULAND<br>IJULAND<br>IJULAND<br>IJULAND<br>IJULAND<br>IJULAND<br>IJULAND<br>IJULAND<br>IJULAND<br>IJULAND<br>IJULAND<br>IJULAND<br>IJULAND<br>IJULAND<br>IJULAND<br>IJULAND<br>IJULAND<br>IJULAND<br>IJULAND<br>IJULAND<br>IJULAND<br>IJULAND<br>IJULAND<br>IJULAND<br>IJULAND<br>IJULAND<br>IJULAND<br>IJULAND<br>IJULAND<br>IJULAND<br>IJULAND<br>IJULAND<br>IJULAND<br>IJULAND<br>IJULAND<br>IJULAND<br>IJULAND<br>IJULAND<br>IJULAND<br>IJULAND<br>IJULAND<br>IJULAND<br>IJULAND<br>IJULAND<br>IJULAND<br>IJULAND<br>IJULAND<br>IJULAND<br>IJULAND<br>IJULAND<br>IJULAND<br>IJULAND<br>IJULAND<br>IJULAND<br>IJULAND<br>IJULAND<br>IJULAND<br>IJULAND<br>IJULAND<br>IJULAND<br>IJULAND<br>IJULAND<br>IJULAND<br>IJULAND<br>IJULAND<br>IJULAND<br>IJULAND<br>IJULAND<br>IJULAND<br>IJULAND<br>IJULAND<br>IJULAND<br>IJULAND<br>IJULAND<br>IJULAND<br>IJULAND<br>IJULAND<br>IJULAND<br>IJULAND<br>IJULAND<br>IJULAND<br>IJULAND<br>IJULAND<br>IJULAND<br>IJULAND<br>IJULAND<br>IJULAND<br>IJULAND<br>IJULAND<br>IJULAND<br>IJULAND<br>IJULAND<br>IJULAND<br>IJULAND | UNIT TYPE<br>STUDIO<br>STUDIO<br>STUDIO<br>1B<br>1B+F<br>1B+F<br>1B+F<br>1B+F<br>1B+F<br>1B+F<br>2B<br>2B<br>2B<br>2B<br>2B<br>2B<br>2B<br>2B<br>3B<br>3B<br>3B                     | Excluding: Water, Hyd<br>SAMPLE PODIUM PREVI<br>RIETY OF OTHER FLOORPLA<br>STUDIO<br>UNIT SIZE<br>390<br>1 BEDROOM<br>463<br>1 BEDROOM + FI<br>532<br>556<br>571<br>603<br>659<br>2 BEDROOM<br>668<br>716<br>811<br>3 BEDROOM<br>870<br>885        | dro, Gas<br>EW PRICING:<br>INS ARE AVAILABLE<br>EXPOSURE<br>NORTH<br>NORTH<br>EX<br>NORTH<br>EAST<br>WEST<br>SOUTH<br>EAST<br>SOUTH<br>NORTH WEST<br>NORTH WEST<br>NORTH EAST<br>SOUTH EAST<br>SOUTH EAST             | FLOOR         2         3         2         3         2         3         2         3         2         3         2         3         2         3         2         3         2         3         2         3         2         3         2         3         2         3         2         3         2         3         2         3         2         3         2         3         2         3         2         3         2         3         2         3         2         3         2         3         2         3         2         3         2         3         2 | \$489,900<br>\$549,900<br>\$569,900<br>\$639,900<br>\$639,900<br>\$749,900<br>\$714,900<br>\$714,900<br>\$714,900<br>\$799,900<br>\$804,900<br>\$804,900<br>\$8979,900<br>\$8979,900 |