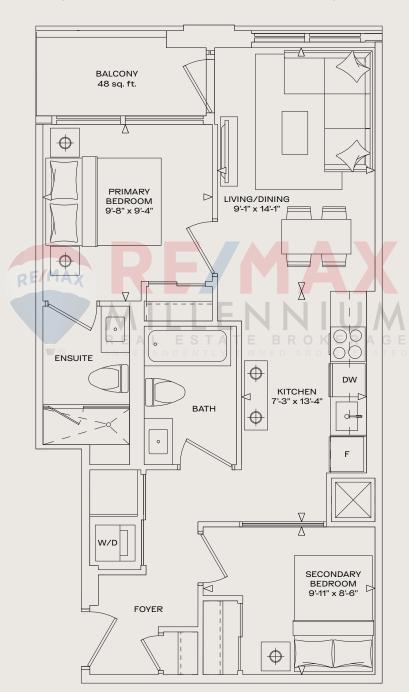

| AR                                                                                                                                                                                                                                                                                                                                                                                                                                                                                                                                                                                                                                                                                                                                                                                                                                                                                                                                                                                                                                                                                                                                                                                                                                                                                                                                                                                                                                                                                                                                                                                                                                                                                                                                                                                                                                                                                                                                                                                                                                                                                                                                                                                                                                                                                                                                                                                                                                                                                                                                                                                                   | C A I                                                                                                                                                                               | DIA D                                                                                                                                                                                                                                              | IST                                                                                                                                                                                                                   | r i c                                                                                                                                                                                                                                                                                                                                                                                                                                                                                                                                                                       |                                                                                                                                                                                      |
|------------------------------------------------------------------------------------------------------------------------------------------------------------------------------------------------------------------------------------------------------------------------------------------------------------------------------------------------------------------------------------------------------------------------------------------------------------------------------------------------------------------------------------------------------------------------------------------------------------------------------------------------------------------------------------------------------------------------------------------------------------------------------------------------------------------------------------------------------------------------------------------------------------------------------------------------------------------------------------------------------------------------------------------------------------------------------------------------------------------------------------------------------------------------------------------------------------------------------------------------------------------------------------------------------------------------------------------------------------------------------------------------------------------------------------------------------------------------------------------------------------------------------------------------------------------------------------------------------------------------------------------------------------------------------------------------------------------------------------------------------------------------------------------------------------------------------------------------------------------------------------------------------------------------------------------------------------------------------------------------------------------------------------------------------------------------------------------------------------------------------------------------------------------------------------------------------------------------------------------------------------------------------------------------------------------------------------------------------------------------------------------------------------------------------------------------------------------------------------------------------------------------------------------------------------------------------------------------------|-------------------------------------------------------------------------------------------------------------------------------------------------------------------------------------|----------------------------------------------------------------------------------------------------------------------------------------------------------------------------------------------------------------------------------------------------|-----------------------------------------------------------------------------------------------------------------------------------------------------------------------------------------------------------------------|-----------------------------------------------------------------------------------------------------------------------------------------------------------------------------------------------------------------------------------------------------------------------------------------------------------------------------------------------------------------------------------------------------------------------------------------------------------------------------------------------------------------------------------------------------------------------------|--------------------------------------------------------------------------------------------------------------------------------------------------------------------------------------|
|                                                                                                                                                                                                                                                                                                                                                                                                                                                                                                                                                                                                                                                                                                                                                                                                                                                                                                                                                                                                                                                                                                                                                                                                                                                                                                                                                                                                                                                                                                                                                                                                                                                                                                                                                                                                                                                                                                                                                                                                                                                                                                                                                                                                                                                                                                                                                                                                                                                                                                                                                                                                      | Reside                                                                                                                                                                              | nces at BLOOR                                                                                                                                                                                                                                      | ₹ & KIPLI                                                                                                                                                                                                             | N G                                                                                                                                                                                                                                                                                                                                                                                                                                                                                                                                                                         |                                                                                                                                                                                      |
|                                                                                                                                                                                                                                                                                                                                                                                                                                                                                                                                                                                                                                                                                                                                                                                                                                                                                                                                                                                                                                                                                                                                                                                                                                                                                                                                                                                                                                                                                                                                                                                                                                                                                                                                                                                                                                                                                                                                                                                                                                                                                                                                                                                                                                                                                                                                                                                                                                                                                                                                                                                                      | PODI                                                                                                                                                                                | UM PREVIEW                                                                                                                                                                                                                                         | PRICE L                                                                                                                                                                                                               | IST                                                                                                                                                                                                                                                                                                                                                                                                                                                                                                                                                                         |                                                                                                                                                                                      |
|                                                                                                                                                                                                                                                                                                                                                                                                                                                                                                                                                                                                                                                                                                                                                                                                                                                                                                                                                                                                                                                                                                                                                                                                                                                                                                                                                                                                                                                                                                                                                                                                                                                                                                                                                                                                                                                                                                                                                                                                                                                                                                                                                                                                                                                                                                                                                                                                                                                                                                                                                                                                      |                                                                                                                                                                                     | INCENTIVE SUI                                                                                                                                                                                                                                      | MMARY                                                                                                                                                                                                                 |                                                                                                                                                                                                                                                                                                                                                                                                                                                                                                                                                                             |                                                                                                                                                                                      |
|                                                                                                                                                                                                                                                                                                                                                                                                                                                                                                                                                                                                                                                                                                                                                                                                                                                                                                                                                                                                                                                                                                                                                                                                                                                                                                                                                                                                                                                                                                                                                                                                                                                                                                                                                                                                                                                                                                                                                                                                                                                                                                                                                                                                                                                                                                                                                                                                                                                                                                                                                                                                      |                                                                                                                                                                                     | Platinum Extended Dep                                                                                                                                                                                                                              |                                                                                                                                                                                                                       |                                                                                                                                                                                                                                                                                                                                                                                                                                                                                                                                                                             |                                                                                                                                                                                      |
|                                                                                                                                                                                                                                                                                                                                                                                                                                                                                                                                                                                                                                                                                                                                                                                                                                                                                                                                                                                                                                                                                                                                                                                                                                                                                                                                                                                                                                                                                                                                                                                                                                                                                                                                                                                                                                                                                                                                                                                                                                                                                                                                                                                                                                                                                                                                                                                                                                                                                                                                                                                                      |                                                                                                                                                                                     | Only 15% Deposit Unti                                                                                                                                                                                                                              |                                                                                                                                                                                                                       | Over 750 S                                                                                                                                                                                                                                                                                                                                                                                                                                                                                                                                                                  | ~ E+                                                                                                                                                                                 |
| Units Under 750 Sq. Ft.                                                                                                                                                                                                                                                                                                                                                                                                                                                                                                                                                                                                                                                                                                                                                                                                                                                                                                                                                                                                                                                                                                                                                                                                                                                                                                                                                                                                                                                                                                                                                                                                                                                                                                                                                                                                                                                                                                                                                                                                                                                                                                                                                                                                                                                                                                                                                                                                                                                                                                                                                                              |                                                                                                                                                                                     |                                                                                                                                                                                                                                                    | Units Over 750 Sq. Ft.                                                                                                                                                                                                |                                                                                                                                                                                                                                                                                                                                                                                                                                                                                                                                                                             |                                                                                                                                                                                      |
| \$10,000 Upon Signing <sub>≠</sub><br>Balance to 5% in 30 days<br><del>5% in 180 days</del> 2.5% in 270 days<br>2.5% in 365 days<br><del>5% in 500 days</del> 2.5% in 540 days<br>2.5% in 720 days<br>Additonal 5% due on                                                                                                                                                                                                                                                                                                                                                                                                                                                                                                                                                                                                                                                                                                                                                                                                                                                                                                                                                                                                                                                                                                                                                                                                                                                                                                                                                                                                                                                                                                                                                                                                                                                                                                                                                                                                                                                                                                                                                                                                                                                                                                                                                                                                                                                                                                                                                                            |                                                                                                                                                                                     |                                                                                                                                                                                                                                                    | \$10,000 Upon Signing₌<br>Balance to 5% in 30 days<br>5% in <del>180</del> 365 days<br>5% in <del>500</del> 720 days                                                                                                  |                                                                                                                                                                                                                                                                                                                                                                                                                                                                                                                                                                             |                                                                                                                                                                                      |
|                                                                                                                                                                                                                                                                                                                                                                                                                                                                                                                                                                                                                                                                                                                                                                                                                                                                                                                                                                                                                                                                                                                                                                                                                                                                                                                                                                                                                                                                                                                                                                                                                                                                                                                                                                                                                                                                                                                                                                                                                                                                                                                                                                                                                                                                                                                                                                                                                                                                                                                                                                                                      |                                                                                                                                                                                     | Capped Development                                                                                                                                                                                                                                 |                                                                                                                                                                                                                       |                                                                                                                                                                                                                                                                                                                                                                                                                                                                                                                                                                             |                                                                                                                                                                                      |
|                                                                                                                                                                                                                                                                                                                                                                                                                                                                                                                                                                                                                                                                                                                                                                                                                                                                                                                                                                                                                                                                                                                                                                                                                                                                                                                                                                                                                                                                                                                                                                                                                                                                                                                                                                                                                                                                                                                                                                                                                                                                                                                                                                                                                                                                                                                                                                                                                                                                                                                                                                                                      |                                                                                                                                                                                     | Studio, 1BR, 1BR+F:<br>2BR, 3BR: \$19,0                                                                                                                                                                                                            |                                                                                                                                                                                                                       |                                                                                                                                                                                                                                                                                                                                                                                                                                                                                                                                                                             |                                                                                                                                                                                      |
|                                                                                                                                                                                                                                                                                                                                                                                                                                                                                                                                                                                                                                                                                                                                                                                                                                                                                                                                                                                                                                                                                                                                                                                                                                                                                                                                                                                                                                                                                                                                                                                                                                                                                                                                                                                                                                                                                                                                                                                                                                                                                                                                                                                                                                                                                                                                                                                                                                                                                                                                                                                                      |                                                                                                                                                                                     | Parking<br>Parking: \$85,000 \$<br>Electric Vehicle Parking: \$9<br>(units 675 sqft+<br>Free Right to Lease Durin<br>Free Assignme                                                                                                                 | 9 <del>5,000</del> \$85,000<br>⊦)<br>ng Occupancy*                                                                                                                                                                    |                                                                                                                                                                                                                                                                                                                                                                                                                                                                                                                                                                             |                                                                                                                                                                                      |
|                                                                                                                                                                                                                                                                                                                                                                                                                                                                                                                                                                                                                                                                                                                                                                                                                                                                                                                                                                                                                                                                                                                                                                                                                                                                                                                                                                                                                                                                                                                                                                                                                                                                                                                                                                                                                                                                                                                                                                                                                                                                                                                                                                                                                                                                                                                                                                                                                                                                                                                                                                                                      |                                                                                                                                                                                     |                                                                                                                                                                                                                                                    |                                                                                                                                                                                                                       |                                                                                                                                                                                                                                                                                                                                                                                                                                                                                                                                                                             |                                                                                                                                                                                      |
|                                                                                                                                                                                                                                                                                                                                                                                                                                                                                                                                                                                                                                                                                                                                                                                                                                                                                                                                                                                                                                                                                                                                                                                                                                                                                                                                                                                                                                                                                                                                                                                                                                                                                                                                                                                                                                                                                                                                                                                                                                                                                                                                                                                                                                                                                                                                                                                                                                                                                                                                                                                                      |                                                                                                                                                                                     |                                                                                                                                                                                                                                                    |                                                                                                                                                                                                                       |                                                                                                                                                                                                                                                                                                                                                                                                                                                                                                                                                                             |                                                                                                                                                                                      |
|                                                                                                                                                                                                                                                                                                                                                                                                                                                                                                                                                                                                                                                                                                                                                                                                                                                                                                                                                                                                                                                                                                                                                                                                                                                                                                                                                                                                                                                                                                                                                                                                                                                                                                                                                                                                                                                                                                                                                                                                                                                                                                                                                                                                                                                                                                                                                                                                                                                                                                                                                                                                      |                                                                                                                                                                                     | Maintenance: \$0.6<br>Excluding: Water, Hyc                                                                                                                                                                                                        |                                                                                                                                                                                                                       |                                                                                                                                                                                                                                                                                                                                                                                                                                                                                                                                                                             |                                                                                                                                                                                      |
| R                                                                                                                                                                                                                                                                                                                                                                                                                                                                                                                                                                                                                                                                                                                                                                                                                                                                                                                                                                                                                                                                                                                                                                                                                                                                                                                                                                                                                                                                                                                                                                                                                                                                                                                                                                                                                                                                                                                                                                                                                                                                                                                                                                                                                                                                                                                                                                                                                                                                                                                                                                                                    | E/MAX <sup>(VA</sup>                                                                                                                                                                |                                                                                                                                                                                                                                                    | dro, Ġas                                                                                                                                                                                                              | )                                                                                                                                                                                                                                                                                                                                                                                                                                                                                                                                                                           |                                                                                                                                                                                      |
| UNIT MODEL                                                                                                                                                                                                                                                                                                                                                                                                                                                                                                                                                                                                                                                                                                                                                                                                                                                                                                                                                                                                                                                                                                                                                                                                                                                                                                                                                                                                                                                                                                                                                                                                                                                                                                                                                                                                                                                                                                                                                                                                                                                                                                                                                                                                                                                                                                                                                                                                                                                                                                                                                                                           | E/MAX (VA                                                                                                                                                                           | Excluding: Water, Hyd<br>SAMPLE PODIUM PREVI<br>RIETY OF OTHER FLOORPLA                                                                                                                                                                            | dro, Ġas                                                                                                                                                                                                              | )<br>FLOOR                                                                                                                                                                                                                                                                                                                                                                                                                                                                                                                                                                  | PRICE                                                                                                                                                                                |
|                                                                                                                                                                                                                                                                                                                                                                                                                                                                                                                                                                                                                                                                                                                                                                                                                                                                                                                                                                                                                                                                                                                                                                                                                                                                                                                                                                                                                                                                                                                                                                                                                                                                                                                                                                                                                                                                                                                                                                                                                                                                                                                                                                                                                                                                                                                                                                                                                                                                                                                                                                                                      |                                                                                                                                                                                     | Excluding: Water, Hyd<br>SAMPLE PODIUM PREVI<br>RIETY OF OTHER FLOORPLA<br>STUDIO<br>UNIT SIZE<br>390                                                                                                                                              | dro, Gas<br>EW PRICING:<br>NNS ARE AVAILABLE                                                                                                                                                                          | FLOOR<br>2                                                                                                                                                                                                                                                                                                                                                                                                                                                                                                                                                                  | <b>PRICE</b><br>\$489,900                                                                                                                                                            |
| UNIT MODEL                                                                                                                                                                                                                                                                                                                                                                                                                                                                                                                                                                                                                                                                                                                                                                                                                                                                                                                                                                                                                                                                                                                                                                                                                                                                                                                                                                                                                                                                                                                                                                                                                                                                                                                                                                                                                                                                                                                                                                                                                                                                                                                                                                                                                                                                                                                                                                                                                                                                                                                                                                                           | UNIT TYPE                                                                                                                                                                           | Excluding: Water, Hyc<br>SAMPLE PODIUM PREVI<br>RIETY OF OTHER FLOORPLA<br>STUDIO<br>UNIT SIZE                                                                                                                                                     | dro, Gas<br>EW PRICING:<br>ANS ARE AVAILABLE<br>EXPOSURE                                                                                                                                                              | FLOOR                                                                                                                                                                                                                                                                                                                                                                                                                                                                                                                                                                       |                                                                                                                                                                                      |
| UNIT MODEL<br>POINTS                                                                                                                                                                                                                                                                                                                                                                                                                                                                                                                                                                                                                                                                                                                                                                                                                                                                                                                                                                                                                                                                                                                                                                                                                                                                                                                                                                                                                                                                                                                                                                                                                                                                                                                                                                                                                                                                                                                                                                                                                                                                                                                                                                                                                                                                                                                                                                                                                                                                                                                                                                                 | UNIT TYPE<br>STUDIO                                                                                                                                                                 | Excluding: Water, Hyd<br>SAMPLE PODIUM PREVI<br>RIETY OF OTHER FLOORPLA<br>STUDIO<br>UNIT SIZE<br>390                                                                                                                                              | dro, Ġas<br>EW PRICING:<br>ANS ARE AVAILABLE<br>EXPOSURE<br>NORTH                                                                                                                                                     | FLOOR<br>2                                                                                                                                                                                                                                                                                                                                                                                                                                                                                                                                                                  | \$489,900                                                                                                                                                                            |
| UNIT MODEL<br>POINTS                                                                                                                                                                                                                                                                                                                                                                                                                                                                                                                                                                                                                                                                                                                                                                                                                                                                                                                                                                                                                                                                                                                                                                                                                                                                                                                                                                                                                                                                                                                                                                                                                                                                                                                                                                                                                                                                                                                                                                                                                                                                                                                                                                                                                                                                                                                                                                                                                                                                                                                                                                                 | UNIT TYPE<br>STUDIO                                                                                                                                                                 | Excluding: Water, Hyd<br>SAMPLE PODIUM PREVI<br>RIETY OF OTHER FLOORPLA<br>STUDIO<br>UNIT SIZE<br>390<br>422                                                                                                                                       | dro, Gas EW PRICING: ANS ARE AVAILABLE EXPOSURE NORTH WEST                                                                                                                                                            | FLOOR<br>2                                                                                                                                                                                                                                                                                                                                                                                                                                                                                                                                                                  | \$489,900                                                                                                                                                                            |
| UNIT MODEL<br>POINTS                                                                                                                                                                                                                                                                                                                                                                                                                                                                                                                                                                                                                                                                                                                                                                                                                                                                                                                                                                                                                                                                                                                                                                                                                                                                                                                                                                                                                                                                                                                                                                                                                                                                                                                                                                                                                                                                                                                                                                                                                                                                                                                                                                                                                                                                                                                                                                                                                                                                                                                                                                                 | UNIT TYPE<br>STUDIO                                                                                                                                                                 | Excluding: Water, Hyd<br>SAMPLE PODIUM PREVI<br>RIETY OF OTHER FLOORPLA<br>STUDIO<br>UNIT SIZE<br>390                                                                                                                                              | dro, Gas EW PRICING: ANS ARE AVAILABLE EXPOSURE NORTH WEST                                                                                                                                                            | FLOOR<br>2                                                                                                                                                                                                                                                                                                                                                                                                                                                                                                                                                                  | \$489,900                                                                                                                                                                            |
| UNIT MODEL<br>POINTS<br>JUDGE                                                                                                                                                                                                                                                                                                                                                                                                                                                                                                                                                                                                                                                                                                                                                                                                                                                                                                                                                                                                                                                                                                                                                                                                                                                                                                                                                                                                                                                                                                                                                                                                                                                                                                                                                                                                                                                                                                                                                                                                                                                                                                                                                                                                                                                                                                                                                                                                                                                                                                                                                                        | UNIT TYPE<br>STUDIO<br>STUDIO                                                                                                                                                       | Excluding: Water, Hyd<br>SAMPLE PODIUM PREVI<br>RIETY OF OTHER FLOORPLA<br>STUDIO<br>UNIT SIZE<br>390<br>422<br>1 BEDROOM                                                                                                                          | dro, Gas                                                                                                                                                                                                              | FLOOR<br>2<br>O PEPATES<br>3                                                                                                                                                                                                                                                                                                                                                                                                                                                                                                                                                | \$489,900<br>\$549,900                                                                                                                                                               |
| UNIT MODEL<br>POINTS<br>JUDGE<br>DURBAN                                                                                                                                                                                                                                                                                                                                                                                                                                                                                                                                                                                                                                                                                                                                                                                                                                                                                                                                                                                                                                                                                                                                                                                                                                                                                                                                                                                                                                                                                                                                                                                                                                                                                                                                                                                                                                                                                                                                                                                                                                                                                                                                                                                                                                                                                                                                                                                                                                                                                                                                                              | UNIT TYPE<br>STUDIO<br>STUDIO<br>1B                                                                                                                                                 | Excluding: Water, Hyd<br>SAMPLE PODIUM PREVI<br>RIETY OF OTHER FLOORPLA<br>STUDIO<br>UNIT SIZE<br>390<br>422<br>1 BEDROOM<br>463<br>1 BEDROOM + FI                                                                                                 | dro, Gas EW PRICING: INS ARE AVAILABLE EXPOSURE NORTH NORTH LEX                                                                                                                                                       | FLOOR<br>2<br>BERATED<br>3                                                                                                                                                                                                                                                                                                                                                                                                                                                                                                                                                  | \$489,900<br>\$549,900<br>\$569,900                                                                                                                                                  |
| UNIT MODEL<br>POINTS<br>JUDGE<br>DURBAN                                                                                                                                                                                                                                                                                                                                                                                                                                                                                                                                                                                                                                                                                                                                                                                                                                                                                                                                                                                                                                                                                                                                                                                                                                                                                                                                                                                                                                                                                                                                                                                                                                                                                                                                                                                                                                                                                                                                                                                                                                                                                                                                                                                                                                                                                                                                                                                                                                                                                                                                                              | UNIT TYPE<br>STUDIO<br>STUDIO<br>1B<br>1B+F                                                                                                                                         | Excluding: Water, Hyd<br>SAMPLE PODIUM PREVI<br>RIETY OF OTHER FLOORPLA<br>STUDIO<br>UNIT SIZE<br>390<br>1 BEDROOM<br>463<br>1 BEDROOM + FI<br>532                                                                                                 | Iro, Gas EW PRICING: INS ARE AVAILABLE EXPOSURE NORTH NORTH LEX NORTH                                                                                                                                                 | FLOOR<br>2<br>B R A T E C<br>3<br>2<br>2<br>2<br>3                                                                                                                                                                                                                                                                                                                                                                                                                                                                                                                          | \$489,900<br>\$549,900<br>\$569,900<br>\$649,900                                                                                                                                     |
| UNIT MODEL<br>POINTS<br>JUDGE<br>DURBAN                                                                                                                                                                                                                                                                                                                                                                                                                                                                                                                                                                                                                                                                                                                                                                                                                                                                                                                                                                                                                                                                                                                                                                                                                                                                                                                                                                                                                                                                                                                                                                                                                                                                                                                                                                                                                                                                                                                                                                                                                                                                                                                                                                                                                                                                                                                                                                                                                                                                                                                                                              | UNIT TYPE<br>STUDIO<br>STUDIO<br>1B                                                                                                                                                 | Excluding: Water, Hyd<br>SAMPLE PODIUM PREVI<br>RIETY OF OTHER FLOORPLA<br>STUDIO<br>UNIT SIZE<br>390<br>422<br>1 BEDROOM<br>463<br>1 BEDROOM + FI                                                                                                 | dro, Gas EW PRICING: INS ARE AVAILABLE EXPOSURE NORTH NORTH LEX                                                                                                                                                       | FLOOR<br>2<br>BERATED<br>3                                                                                                                                                                                                                                                                                                                                                                                                                                                                                                                                                  | \$489,900<br>\$549,900<br>\$569,900                                                                                                                                                  |
| UNIT MODEL<br>POINTS<br>JUDGE<br>DURBAN<br>DURBAN                                                                                                                                                                                                                                                                                                                                                                                                                                                                                                                                                                                                                                                                                                                                                                                                                                                                                                                                                                                                                                                                                                                                                                                                                                                                                                                                                                                                                                                                                                                                                                                                                                                                                                                                                                                                                                                                                                                                                                                                                                                                                                                                                                                                                                                                                                                                                                                                                                                                                                                                                    | UNIT TYPE<br>STUDIO<br>STUDIO<br>1B<br>1B+F<br>1B+F                                                                                                                                 | Excluding: Water, Hyd<br>SAMPLE PODIUM PREVI<br>RIETY OF OTHER FLOORPLA<br>STUDIO<br>UNIT SIZE<br>390<br>422<br>1 BEDROOM<br>463<br>1 BEDROOM + FI<br>532<br>556                                                                                   | dro, Gas EW PRICING: INS ARE AVAILABLE EXPOSURE NORTH NORTH LEX NORTH EAST                                                                                                                                            | <b>FLOOR</b><br>2<br>2<br>3<br>2<br>2<br>3<br>2<br>2                                                                                                                                                                                                                                                                                                                                                                                                                                                                                                                        | \$489,900<br>\$549,900<br>\$569,900<br>\$649,900<br>\$639,900                                                                                                                        |
| UNIT MODEL<br>POINTS<br>JUDGE<br>DURBAN<br>DURBAN<br>HUMBERVALE<br>EAGLE<br>CLAYMORE                                                                                                                                                                                                                                                                                                                                                                                                                                                                                                                                                                                                                                                                                                                                                                                                                                                                                                                                                                                                                                                                                                                                                                                                                                                                                                                                                                                                                                                                                                                                                                                                                                                                                                                                                                                                                                                                                                                                                                                                                                                                                                                                                                                                                                                                                                                                                                                                                                                                                                                 | UNIT TYPE<br>STUDIO<br>STUDIO<br>1B<br>1B+F<br>1B+F<br>1B+F                                                                                                                         | Excluding: Water, Hyd<br>SAMPLE PODIUM PREVI<br>RIETY OF OTHER FLOORPLA<br>STUDIO<br>UNIT SIZE<br>390<br>422<br>1 BEDROOM<br>463<br>1 BEDROOM + Fl<br>532<br>556<br>571                                                                            | dro, Gas EW PRICING: ANS ARE AVAILABLE EXPOSURE NORTH WEST NORTH LEX NORTH EAST WEST                                                                                                                                  | FLOOR           2           3           2           3           2           3           2           3           2           3           2           3           2                                                                                                                                                                                                                                                                                                                                                                                                           | \$489,900<br>\$549,900<br>\$569,900<br>\$649,900<br>\$639,900<br>\$699,900                                                                                                           |
| UNIT MODEL<br>POINTS<br>JUDGE<br>JUDGE<br>DURBAN<br>UNBERVALE<br>EAGLE<br>CLAYMORE<br>JUTLAND                                                                                                                                                                                                                                                                                                                                                                                                                                                                                                                                                                                                                                                                                                                                                                                                                                                                                                                                                                                                                                                                                                                                                                                                                                                                                                                                                                                                                                                                                                                                                                                                                                                                                                                                                                                                                                                                                                                                                                                                                                                                                                                                                                                                                                                                                                                                                                                                                                                                                                        | UNIT TYPE<br>STUDIO<br>STUDIO<br>1B<br>1B+F<br>1B+F<br>1B+F<br>1B+F<br>1B+F                                                                                                         | Excluding: Water, Hyd<br>SAMPLE PODIUM PREVI<br>RIETY OF OTHER FLOORPLA<br>STUDIO<br>UNIT SIZE<br>390<br>422<br>1 BEDROOM<br>463<br>1 BEDROOM + Fl<br>532<br>556<br>571<br>603<br>659                                                              | dro, Gas EW PRICING: ANS ARE AVAILABLE EXPOSURE NORTH NORTH LEX NORTH EAST WEST SOUTH EAST SOUTH EAST                                                                                                                 | FLOOR           2           3           2           3           2           3           2           3           2           3           2           3           2           3           2           3           2           2           3           2           2           2           2                                                                                                                                                                                                                                                                                   | \$489,900<br>\$549,900<br>\$569,900<br>\$639,900<br>\$639,900<br>\$699,900<br>\$749,900                                                                                              |
| UNIT MODEL<br>POINTS<br>JUDGE<br>JUDGE<br>DURBAN<br>UMBERVALE<br>EAGLE<br>CLAYMORE<br>JUTLAND<br>CORDOVA                                                                                                                                                                                                                                                                                                                                                                                                                                                                                                                                                                                                                                                                                                                                                                                                                                                                                                                                                                                                                                                                                                                                                                                                                                                                                                                                                                                                                                                                                                                                                                                                                                                                                                                                                                                                                                                                                                                                                                                                                                                                                                                                                                                                                                                                                                                                                                                                                                                                                             | UNIT TYPE<br>STUDIO<br>STUDIO<br>1B<br>1B+F<br>1B+F<br>1B+F<br>1B+F<br>1B+F<br>1B+F                                                                                                 | Excluding: Water, Hyd<br>SAMPLE PODIUM PREVI<br>RIETY OF OTHER FLOORPLA<br>STUDIO<br>UNIT SIZE<br>390<br>422<br>1 BEDROOM + FI<br>532<br>556<br>571<br>603<br>659<br>2 BEDROOM                                                                     | tro, Gas EW PRICING: INS ARE AVAILABLE EXPOSURE NORTH NORTH EX NORTH EAST WEST SOUTH EAST SOUTH EAST                                                                                                                  | FLOOR         2           2         2           3         2           2         2           2         2           2         2           2         2           2         2           2         2           2         2           2         2           2         2           2         2                                                                                                                                                                                                                                                                                     | \$489,900<br>\$549,900<br>\$569,900<br>\$649,900<br>\$639,900<br>\$699,900<br>\$749,900<br>\$714,900                                                                                 |
| UNIT MODEL<br>POINTS<br>JUDGE<br>JUDGE<br>DURBAN<br>DURBAN<br>UMBERVALE<br>EAGLE<br>CLAYMORE<br>JUTLAND<br>CORDOVA<br>DARLINGTON                                                                                                                                                                                                                                                                                                                                                                                                                                                                                                                                                                                                                                                                                                                                                                                                                                                                                                                                                                                                                                                                                                                                                                                                                                                                                                                                                                                                                                                                                                                                                                                                                                                                                                                                                                                                                                                                                                                                                                                                                                                                                                                                                                                                                                                                                                                                                                                                                                                                     | UNIT TYPE<br>STUDIO<br>STUDIO<br>1B<br>1B+F<br>1B+F<br>1B+F<br>1B+F<br>1B+F                                                                                                         | Excluding: Water, Hyd<br>SAMPLE PODIUM PREVI<br>RIETY OF OTHER FLOORPLA<br>STUDIO<br>UNIT SIZE<br>390<br>422<br>1 BEDROOM<br>463<br>1 BEDROOM + Fl<br>532<br>556<br>571<br>603<br>659                                                              | dro, Gas EW PRICING: ANS ARE AVAILABLE EXPOSURE NORTH NORTH LEX NORTH EAST WEST SOUTH EAST SOUTH EAST                                                                                                                 | FLOOR           2           3           2           3           2           3           2           3           2           3           2           3           2           3           2           3           2           2           3           2           2           2           2                                                                                                                                                                                                                                                                                   | \$489,900<br>\$549,900<br>\$569,900<br>\$639,900<br>\$639,900<br>\$699,900<br>\$749,900                                                                                              |
| UNIT MODEL<br>POINTS<br>JUDGE<br>JUDGE<br>DURBAN<br>DURBAN<br>UMBERVALE<br>EAGLE<br>CLAYMORE<br>JUTLAND<br>CORDOVA<br>DARLINGTON                                                                                                                                                                                                                                                                                                                                                                                                                                                                                                                                                                                                                                                                                                                                                                                                                                                                                                                                                                                                                                                                                                                                                                                                                                                                                                                                                                                                                                                                                                                                                                                                                                                                                                                                                                                                                                                                                                                                                                                                                                                                                                                                                                                                                                                                                                                                                                                                                                                                     | UNIT TYPE<br>STUDIO<br>STUDIO<br>1B<br>1B+F<br>1B+F<br>1B+F<br>1B+F<br>1B+F<br>1B+F<br>1B+F                                                                                         | Excluding: Water, Hyd<br>SAMPLE PODIUM PREVI<br>RIETY OF OTHER FLOORPLA<br>STUDIO<br>UNIT SIZE<br>390<br>1 BEDROOM<br>463<br>1 BEDROOM + FI<br>532<br>556<br>571<br>603<br>659<br>2 BEDROOM<br>668                                                 | dro, Gas<br>EW PRICING:<br>INS ARE AVAILABLE<br>EXPOSURE<br>NORTH<br>NORTH<br>EX<br>NORTH<br>EX<br>NORTH<br>EAST<br>WEST<br>SOUTH<br>EAST                                                                             | FLOOR         2           2         2           3         2           2         2           2         2           2         2           2         2           2         2           2         2           2         2           2         2           2         2           2         2           2         2           2         2           2         2           2         2                                                                                                                                                                                             | \$489,900<br>\$549,900<br>\$569,900<br>\$649,900<br>\$639,900<br>\$699,900<br>\$714,900<br>\$714,900                                                                                 |
| UNIT MODEL<br>POINTS<br>JUDGE<br>JUDGE<br>DURBAN<br>DURBAN<br>UMBERVALE<br>EAGLE<br>CLAYMORE<br>JUTLAND<br>CORDOVA<br>DARLINGTON<br>GARDENVALE                                                                                                                                                                                                                                                                                                                                                                                                                                                                                                                                                                                                                                                                                                                                                                                                                                                                                                                                                                                                                                                                                                                                                                                                                                                                                                                                                                                                                                                                                                                                                                                                                                                                                                                                                                                                                                                                                                                                                                                                                                                                                                                                                                                                                                                                                                                                                                                                                                                       | UNIT TYPE<br>STUDIO<br>STUDIO<br>1B<br>1B+F<br>1B+F<br>1B+F<br>1B+F<br>1B+F<br>1B+F<br>1B+F<br>1                                                                                    | Excluding: Water, Hyd<br>SAMPLE PODIUM PREVI<br>RIETY OF OTHER FLOORPLA<br>STUDIO<br>UNIT SIZE<br>390<br>422<br>1 BEDROOM<br>463<br>1 BEDROOM + Fl<br>532<br>556<br>571<br>603<br>659<br>2 BEDROOM<br>668<br>716<br>811                            | dro, Gas<br>EW PRICING:<br>ANS ARE AVAILABLE<br>EXPOSURE<br>NORTH<br>WEST<br>NORTH<br>LEX<br>NORTH<br>EAST<br>WEST<br>SOUTH<br>EAST<br>SOUTH<br>EAST<br>NORTH WEST<br>NORTH WEST<br>NORTH WEST<br>NORTH WEST          | FLOOR         2           2         3           2         2           3         2           2         2           2         2           2         2           2         2           2         3           2         3           3         3           2         3           3         3                                                                                                                                                                                                                                                                                     | \$489,900<br>\$549,900<br>\$569,900<br>\$639,900<br>\$639,900<br>\$749,900<br>\$714,900<br>\$799,900<br>\$804,900                                                                    |
| UNIT MODEL<br>POINTS<br>JUDGE<br>JUDGE<br>DURBAN<br>DURBAN<br>UNBERVALE<br>EAGLE<br>CLAYMORE<br>JUTLAND<br>CORDOVA<br>MARLINGTON<br>GARDENVALE<br>LILLIBET                                                                                                                                                                                                                                                                                                                                                                                                                                                                                                                                                                                                                                                                                                                                                                                                                                                                                                                                                                                                                                                                                                                                                                                                                                                                                                                                                                                                                                                                                                                                                                                                                                                                                                                                                                                                                                                                                                                                                                                                                                                                                                                                                                                                                                                                                                                                                                                                                                           | UNIT TYPE<br>STUDIO<br>STUDIO<br>1B<br>1B+F<br>1B+F<br>1B+F<br>1B+F<br>1B+F<br>1B+F<br>1B+F<br>2B<br>2B<br>2B<br>2B<br>2B                                                           | Excluding: Water, Hyd<br>SAMPLE PODIUM PREVI<br>RIETY OF OTHER FLOORPLA<br>STUDIO<br>UNIT SIZE<br>390<br>422<br>1 BEDROOM<br>463<br>1 BEDROOM + FI<br>532<br>556<br>571<br>603<br>659<br>2 BEDROOM<br>668<br>716<br>811<br>3 BEDROOM               | dro, Gas<br>EW PRICING:<br>ANS ARE AVAILABLE<br>EXPOSURE<br>NORTH<br>WEST<br>NORTH<br>LEX<br>NORTH<br>EAST<br>WEST<br>SOUTH<br>EAST<br>SOUTH<br>EAST<br>NORTH WEST<br>NORTH WEST<br>NORTH EAST                        | FLOOR         2         3         2         3         2         3         2         3         2         3         2         3         2         3         2         3         2         3         2         3         2         3         2         3         2         3         2         3         2         3         2         3         2         3         2         3         2         3         2         3         2          3                                                                                                                                  | \$489,900<br>\$549,900<br>\$569,900<br>\$639,900<br>\$639,900<br>\$749,900<br>\$714,900<br>\$714,900<br>\$714,900<br>\$714,900                                                       |
| UNIT MODEL<br>POINTS<br>JUDGE<br>JUDGE<br>DURBAN<br>DURBAN<br>UMBERVALE<br>EAGLE<br>CLAYMORE<br>JUTLAND<br>CORDOVA<br>MARLINGTON<br>GARDENVALE<br>LILLIBET<br>ISLINGTON                                                                                                                                                                                                                                                                                                                                                                                                                                                                                                                                                                                                                                                                                                                                                                                                                                                                                                                                                                                                                                                                                                                                                                                                                                                                                                                                                                                                                                                                                                                                                                                                                                                                                                                                                                                                                                                                                                                                                                                                                                                                                                                                                                                                                                                                                                                                                                                                                              | UNIT TYPE<br>STUDIO<br>STUDIO<br>STUDIO<br>1B<br>1B+F<br>1B+F<br>1B+F<br>1B+F<br>1B+F<br>1B+F<br>2B<br>2B<br>2B<br>2B<br>2B<br>2B<br>2B                                             | Excluding: Water, Hyd<br>SAMPLE PODIUM PREVI<br>RIETY OF OTHER FLOORPLA<br>STUDIO<br>UNIT SIZE<br>390<br>422<br>1 BEDROOM<br>463<br>1 BEDROOM + FI<br>532<br>556<br>571<br>603<br>659<br>2 BEDROOM<br>668<br>716<br>811<br>3 BEDROOM<br>870        | dro, Gas<br>EW PRICING:<br>INS ARE AVAILABLE<br>EXPOSURE<br>NORTH<br>WEST<br>NORTH<br>LEX<br>NORTH<br>EAST<br>WEST<br>SOUTH<br>NORTH WEST<br>NORTH WEST<br>NORTH WEST<br>NORTH WEST<br>NORTH EAST                     | FLOOR         2         3         2         3         2         3         2         3         2         3         2         3         2         3         2         3         2         3         2         3         2         3         2         3         2         3         2         3         2         3         5                                                                                                                                                                                                                                                 | \$489,900<br>\$549,900<br>\$569,900<br>\$639,900<br>\$639,900<br>\$749,900<br>\$714,900<br>\$714,900<br>\$799,900<br>\$804,900<br>\$804,900<br>\$8849,900                            |
| UNIT MODEL<br>POINTS<br>JUDGE<br>JUDGE<br>DURBAN<br>DURBAN<br>UNBERVALE<br>EAGLE<br>CLAYMORE<br>IGARDENVALE<br>DARLINGTON<br>GARDENVALE<br>LILLIBET<br>ISLINGTON<br>KELLOGG                                                                                                                                                                                                                                                                                                                                                                                                                                                                                                                                                                                                                                                                                                                                                                                                                                                                                                                                                                                                                                                                                                                                                                                                                                                                                                                                                                                                                                                                                                                                                                                                                                                                                                                                                                                                                                                                                                                                                                                                                                                                                                                                                                                                                                                                                                                                                                                                                          | UNIT TYPE<br>STUDIO<br>STUDIO<br>STUDIO<br>1B<br>1B+F<br>1B+F<br>1B+F<br>1B+F<br>1B+F<br>1B+F<br>2B<br>2B<br>2B<br>2B<br>2B<br>2B<br>2B<br>2B<br>3B<br>3B<br>3B                     | Excluding: Water, Hyd<br>SAMPLE PODIUM PREVI<br>RIETY OF OTHER FLOORPLA<br>STUDIO<br>UNIT SIZE<br>390<br>1 BEDROOM<br>463<br>1 BEDROOM + FI<br>532<br>556<br>571<br>603<br>659<br>2 BEDROOM<br>668<br>716<br>811<br>3 BEDROOM<br>870<br>885        | dro, Gas<br>EW PRICING:<br>INS ARE AVAILABLE<br>EXPOSURE<br>NORTH<br>NORTH<br>EX<br>NORTH<br>EAST<br>WEST<br>SOUTH<br>EAST<br>SOUTH<br>NORTH WEST<br>NORTH WEST<br>NORTH EAST<br>SOUTH EAST<br>SOUTH EAST             | FLOOR         2         3         2         3         2         3         2         3         2         3         2         3         2         3         2         3         2         3         2         3         2         3         2         3         2         3         2         3         2         3         2         3         2         3         2         3         2         3         2         3         2         3         2         3         2         3         2         3         2         3         2         3         2         3         2 | \$489,900<br>\$549,900<br>\$569,900<br>\$649,900<br>\$639,900<br>\$699,900<br>\$749,900<br>\$714,900<br>\$714,900<br>\$799,900<br>\$804,900<br>\$804,900<br>\$8979,900<br>\$8979,900 |
| UNIT MODEL<br>POINTS  JUDGE  JUDGE  UNBERVALE  UNBERVALE  CLAYMORE  LAGLE  CCAPMORE  DURBAN  IULIBET  IULIBET  IULIBET  IULIBET  IULIBET  IULIBET  IULIBET IULIBET IULIBET IULIBET IULIBET IULIBET IULIBET IULIBET IULIBET IULIBET IULIBET IULIBET IULIBET IULIBET IULIBET IULIBET IULIBET IULIBET IULIBET IULIBET IULIBET IULIBET IULIBET IULIBET IULIBET IULIBET IULIBET IULIBET IULIBET IULIBET IULIBET IULIBET IULIBET IULIBET IULIBET IULIBET IULIBET IULIBET IULIBET IULIBET IULIBET IULIBET IULIBET IULIBET IULIBET IULIBET IULIBET IULIBET IULIBET IULIBET IULIBET IULIBET IULIBET IULIBET IULIBET IULIBET IULIBET IULIBET IULIBET IULIBET IULIBET IULIBET IULIBET IULIBET IULIBET IULIBET IULIBET IULIBET IULIBET IULIBET IULIBET IULIBET IULIBET IULIBET IULIBET IULIBET IULIBET IULIBET IULIBET IULIBET IULIBET IULIBET IULIBET IULIBET IULIBET IULIBET IULIBET IULIBET IULIBET IULIBET IULIBET IULIBET IULIBET IULIBET IULIBET IULIBET IULIBET IULIBET IULIBET IULIBET IULIBET IULIBET IULIBET IULIBET IULIBET IULIBET IULIBET IULIBET IULIBET IULIBET IULIBET IULIBET IULIBET IULIBET IULIBET IULIBET IULIBET IULIBET IULIBET IULIBET IULIBET IULIBET IULIBET IULIBET IULIBET IULIBET IULIBET IULIBET IULIBET IULIBET IULIBET IULIBET IULIBET IULIBET IULIBET IULIBET IULIBET IULIBET IULIBET IULIBET IULIBET IULIBET IULIBET IULIBET IULIBET IULIBET IULIBET IULIBET IULIBET IULIBET IULIBET IULIBET IULIBET IULIBET IULIBET IULIBET IULIBET IULIBET IULIBET IULIBET IULIBET IULIBET IULIBET IULIBET IULIBET IULIBET IULIBET IULIBET IULIBET IULIBET IULIBET IULIBET IULIBET IULIBET IULIBET IULIBET IULIBET IULIBET IULIBET IULIBET IULIBET IULIBET IULIBET IULIBET IULIBET IULIBET IULIBET IULIBET IULIBET IULIBET IULIBET IULIBET IULIBET IULIBET IULIBET IULIBET IULIBET IULIBET IULIBET IULIBET IULIBET IULIBET IULIBET IULIBET IULIBET IULIBET IULIBET IULIBET IULIBET IULIBET IULIBET IULIBET IULIBET IULIBET IULIBET IULIBET IULIBET IULIBET IULIBET IULIBET IULIBET IULIBET IULIBET IULIBET IULIBET IULIBET IULIBET IULIBET IULIBET IULIBET IULIBET IULIBET IULIBET IULIBET IULIBET IULIBET IULIBET IULIB                                                                                                                                                                                                                                                                                                                                                                                                                                                                     | UNIT TYPE<br>STUDIO<br>STUDIO<br>STUDIO<br>1B<br>1B+F<br>1B+F<br>1B+F<br>1B+F<br>1B+F<br>1B+F<br>1B+F<br>2B<br>2B<br>2B<br>2B<br>2B<br>2B<br>2B<br>2B<br>2B<br>3B<br>3B<br>3B<br>3B | Excluding: Water, Hyd<br>SAMPLE PODIUM PREVI<br>RIETY OF OTHER FLOORPLA<br>STUDIO<br>UNIT SIZE<br>390<br>1 BEDROOM<br>463<br>1 BEDROOM + FI<br>532<br>556<br>571<br>603<br>659<br>2 BEDROOM<br>668<br>716<br>811<br>3 BEDROOM<br>870<br>885<br>972 | dro, Gas<br>EW PRICING:<br>INS ARE AVAILABLE<br>EXPOSURE<br>NORTH<br>NORTH<br>EXT<br>NORTH<br>EAST<br>VEST<br>SOUTH<br>NORTH WEST<br>NORTH WEST<br>NORTH WEST<br>NORTH EAST<br>SOUTH EAST<br>SOUTH WEST<br>SOUTH WEST | FLOOR         2         2         3         2         3         2         2         2         2         2         2         2         3         2         3         2         3         2         3         2         2         2         3         2         2         3         2         3         2         3         2         2         3         2         3         2         3         2         3         2         5         5         5         5                                                                                                               | \$489,900<br>\$549,900<br>\$569,900<br>\$639,900<br>\$639,900<br>\$749,900<br>\$714,900<br>\$714,900<br>\$799,900<br>\$804,900<br>\$804,900<br>\$849,900<br>\$899,900<br>\$1,139,900 |
| UNIT MODEL<br>POINTS<br>JUDGE<br>JUDGE<br>DURBAN<br>DURBAN<br>UNBERVALE<br>EAGLE<br>CLAYMORE<br>CLAYMORE<br>JUTLAND<br>CORDOVA<br>MORE<br>JUTLAND<br>CORDOVA<br>IJULIAND<br>CORDOVA<br>IJULAND<br>CORDOVA<br>IJULAND<br>CORDOVA<br>IJULAND<br>IJULAND<br>IJULAND<br>IJULAND<br>IJULAND<br>IJULAND<br>IJULAND<br>IJULAND<br>IJULAND<br>IJULAND<br>IJULAND<br>IJULAND<br>IJULAND<br>IJULAND<br>IJULAND<br>IJULAND<br>IJULAND<br>IJULAND<br>IJULAND<br>IJULAND<br>IJULAND<br>IJULAND<br>IJULAND<br>IJULAND<br>IJULAND<br>IJULAND<br>IJULAND<br>IJULAND<br>IJULAND<br>IJULAND<br>IJULAND<br>IJULAND<br>IJULAND<br>IJULAND<br>IJULAND<br>IJULAND<br>IJULAND<br>IJULAND<br>IJULAND<br>IJULAND<br>IJULAND<br>IJULAND<br>IJULAND<br>IJULAND<br>IJULAND<br>IJULAND<br>IJULAND<br>IJULAND<br>IJULAND<br>IJULAND<br>IJULAND<br>IJULAND<br>IJULAND<br>IJULAND<br>IJULAND<br>IJULAND<br>IJULAND<br>IJULAND<br>IJULAND<br>IJULAND<br>IJULAND<br>IJULAND<br>IJULAND<br>IJULAND<br>IJULAND<br>IJULAND<br>IJULAND<br>IJULAND<br>IJULAND<br>IJULAND<br>IJULAND<br>IJULAND<br>IJULAND<br>IJULAND<br>IJULAND<br>IJULAND<br>IJULAND<br>IJULAND<br>IJULAND<br>IJULAND<br>IJULAND<br>IJULAND<br>IJULAND<br>IJULAND<br>IJULAND<br>IJULAND<br>IJULAND<br>IJULAND<br>IJULAND<br>IJULAND<br>IJULAND<br>IJULAND<br>IJULAND<br>IJULAND<br>IJULAND<br>IJULAND<br>IJULAND<br>IJULAND<br>IJULAND<br>IJULAND<br>IJULAND<br>IJULAND<br>IJULAND<br>IJULAND<br>IJULAND<br>IJULAND<br>IJULAND<br>IJULAND<br>IJULAND<br>IJULAND<br>IJULAND<br>IJULAND<br>IJULAND<br>IJULAND<br>IJULAND<br>IJULAND<br>IJULAND<br>IJULAND<br>IJULAND<br>IJULAND<br>IJULAND<br>IJULAND<br>IJULAND<br>IJULAND<br>IJULAND<br>IJULAND<br>IJULAND<br>IJULAND<br>IJULAND<br>IJULAND<br>IJULAND<br>IJULAND<br>IJULAND<br>IJULAND<br>IJULAND<br>IJULAND<br>IJULAND<br>IJULAND<br>IJULAND<br>IJULAND<br>IJULAND<br>IJULAND<br>IJULAND<br>IJULAND<br>IJULAND<br>IJULAND<br>IJULAND<br>IJULAND<br>IJULAND<br>IJULAND<br>IJULAND<br>IJULAND<br>IJULAND<br>IJULAND<br>IJULAND<br>IJULAND<br>IJULAND<br>IJULAND<br>IJULAND<br>IJULAND<br>IJULAND<br>IJULAND<br>IJULAND<br>IJULAND<br>IJULAND<br>IJULAND<br>IJULAND<br>IJULAND<br>IJULAND<br>IJULAND<br>IJULAND<br>IJULAND<br>IJULAND<br>IJULAND<br>IJULAND<br>IJULAND<br>IJULAND<br>IJULAND<br>IJULAND<br>IJULAND<br>IJULAND<br>IJULAND<br>IJULAND<br>IJULAND<br>IJULAND<br>IJULAND<br>IJULAND<br>IJULAND<br>IJULAND<br>IJULAND<br>IJULAND<br>IJULAND<br>IJULAND<br>IJULAND<br>IJULAND<br>IJULAND<br>IJULAND<br>IJULAND<br>IJULAND<br>IJULAND<br>IJULAND<br>IJULAND<br>IJULAND<br>IJULAND<br>IJULAND<br>IJULAND<br>IJULAND | UNIT TYPE<br>STUDIO<br>STUDIO<br>STUDIO<br>1B<br>1B+F<br>1B+F<br>1B+F<br>1B+F<br>1B+F<br>1B+F<br>2B<br>2B<br>2B<br>2B<br>2B<br>2B<br>2B<br>2B<br>3B<br>3B<br>3B                     | Excluding: Water, Hyd<br>SAMPLE PODIUM PREVI<br>RIETY OF OTHER FLOORPLA<br>STUDIO<br>UNIT SIZE<br>390<br>1 BEDROOM<br>463<br>1 BEDROOM + FI<br>532<br>556<br>571<br>603<br>659<br>2 BEDROOM<br>668<br>716<br>811<br>3 BEDROOM<br>870<br>885        | dro, Gas<br>EW PRICING:<br>INS ARE AVAILABLE<br>EXPOSURE<br>NORTH<br>NORTH<br>EX<br>NORTH<br>EAST<br>WEST<br>SOUTH<br>EAST<br>SOUTH<br>NORTH WEST<br>NORTH WEST<br>NORTH EAST<br>SOUTH EAST<br>SOUTH EAST             | FLOOR         2         3         2         3         2         3         2         3         2         3         2         3         2         3         2         3         2         3         2         3         2         3         2         3         2         3         2         3         2         3         2         3         2         3         2         3         2         3         2         3         2         3         2         3         2         3         2         3         2         3         2         3         2         3         2 | \$489,900<br>\$549,900<br>\$569,900<br>\$639,900<br>\$639,900<br>\$749,900<br>\$714,900<br>\$714,900<br>\$714,900<br>\$799,900<br>\$804,900<br>\$804,900<br>\$8979,900<br>\$8979,900 |