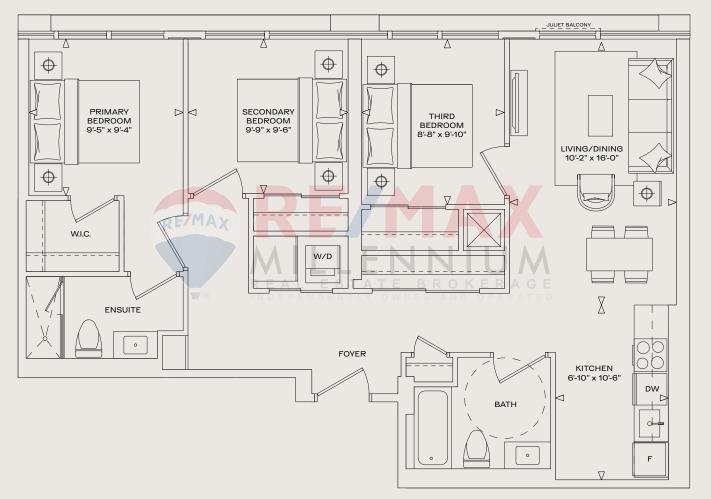

| AR                                                                                                                                                                                                                                                                                                                                                                                                                                                                                                                                                                                                                                                                                                                                                                                                                                                                                                                                                                                                                                                                                                                                                                                                                                                                                                                                                                                                                                                                                                                                                                                                                                                                                                                                                                                                                                                                                                                                                                                                                                                                                                                                                                                                                                                                                                                                                                                                                                                                                                                                                                                                   | C A I                                                                                                                                                                               | DIA D                                                                                                                                                                                                                                              | IST                                                                                                                                                                                                                   | r i c                                                                                                                                                                                                                                                                                                                                                                                                                                                                                                                                                                       |                                                                                                                                                                                      |
|------------------------------------------------------------------------------------------------------------------------------------------------------------------------------------------------------------------------------------------------------------------------------------------------------------------------------------------------------------------------------------------------------------------------------------------------------------------------------------------------------------------------------------------------------------------------------------------------------------------------------------------------------------------------------------------------------------------------------------------------------------------------------------------------------------------------------------------------------------------------------------------------------------------------------------------------------------------------------------------------------------------------------------------------------------------------------------------------------------------------------------------------------------------------------------------------------------------------------------------------------------------------------------------------------------------------------------------------------------------------------------------------------------------------------------------------------------------------------------------------------------------------------------------------------------------------------------------------------------------------------------------------------------------------------------------------------------------------------------------------------------------------------------------------------------------------------------------------------------------------------------------------------------------------------------------------------------------------------------------------------------------------------------------------------------------------------------------------------------------------------------------------------------------------------------------------------------------------------------------------------------------------------------------------------------------------------------------------------------------------------------------------------------------------------------------------------------------------------------------------------------------------------------------------------------------------------------------------------|-------------------------------------------------------------------------------------------------------------------------------------------------------------------------------------|----------------------------------------------------------------------------------------------------------------------------------------------------------------------------------------------------------------------------------------------------|-----------------------------------------------------------------------------------------------------------------------------------------------------------------------------------------------------------------------|-----------------------------------------------------------------------------------------------------------------------------------------------------------------------------------------------------------------------------------------------------------------------------------------------------------------------------------------------------------------------------------------------------------------------------------------------------------------------------------------------------------------------------------------------------------------------------|--------------------------------------------------------------------------------------------------------------------------------------------------------------------------------------|
|                                                                                                                                                                                                                                                                                                                                                                                                                                                                                                                                                                                                                                                                                                                                                                                                                                                                                                                                                                                                                                                                                                                                                                                                                                                                                                                                                                                                                                                                                                                                                                                                                                                                                                                                                                                                                                                                                                                                                                                                                                                                                                                                                                                                                                                                                                                                                                                                                                                                                                                                                                                                      | Reside                                                                                                                                                                              | nces at BLOOR                                                                                                                                                                                                                                      | ₹ & KIPLI                                                                                                                                                                                                             | N G                                                                                                                                                                                                                                                                                                                                                                                                                                                                                                                                                                         |                                                                                                                                                                                      |
|                                                                                                                                                                                                                                                                                                                                                                                                                                                                                                                                                                                                                                                                                                                                                                                                                                                                                                                                                                                                                                                                                                                                                                                                                                                                                                                                                                                                                                                                                                                                                                                                                                                                                                                                                                                                                                                                                                                                                                                                                                                                                                                                                                                                                                                                                                                                                                                                                                                                                                                                                                                                      | PODI                                                                                                                                                                                | UM PREVIEW                                                                                                                                                                                                                                         | PRICE L                                                                                                                                                                                                               | IST                                                                                                                                                                                                                                                                                                                                                                                                                                                                                                                                                                         |                                                                                                                                                                                      |
|                                                                                                                                                                                                                                                                                                                                                                                                                                                                                                                                                                                                                                                                                                                                                                                                                                                                                                                                                                                                                                                                                                                                                                                                                                                                                                                                                                                                                                                                                                                                                                                                                                                                                                                                                                                                                                                                                                                                                                                                                                                                                                                                                                                                                                                                                                                                                                                                                                                                                                                                                                                                      |                                                                                                                                                                                     | INCENTIVE SUI                                                                                                                                                                                                                                      | MMARY                                                                                                                                                                                                                 |                                                                                                                                                                                                                                                                                                                                                                                                                                                                                                                                                                             |                                                                                                                                                                                      |
|                                                                                                                                                                                                                                                                                                                                                                                                                                                                                                                                                                                                                                                                                                                                                                                                                                                                                                                                                                                                                                                                                                                                                                                                                                                                                                                                                                                                                                                                                                                                                                                                                                                                                                                                                                                                                                                                                                                                                                                                                                                                                                                                                                                                                                                                                                                                                                                                                                                                                                                                                                                                      |                                                                                                                                                                                     | Platinum Extended Dep                                                                                                                                                                                                                              |                                                                                                                                                                                                                       |                                                                                                                                                                                                                                                                                                                                                                                                                                                                                                                                                                             |                                                                                                                                                                                      |
|                                                                                                                                                                                                                                                                                                                                                                                                                                                                                                                                                                                                                                                                                                                                                                                                                                                                                                                                                                                                                                                                                                                                                                                                                                                                                                                                                                                                                                                                                                                                                                                                                                                                                                                                                                                                                                                                                                                                                                                                                                                                                                                                                                                                                                                                                                                                                                                                                                                                                                                                                                                                      |                                                                                                                                                                                     | Only 15% Deposit Unti                                                                                                                                                                                                                              |                                                                                                                                                                                                                       | Over 750 S                                                                                                                                                                                                                                                                                                                                                                                                                                                                                                                                                                  | ~ E+                                                                                                                                                                                 |
| Units Under 750 Sq. Ft.                                                                                                                                                                                                                                                                                                                                                                                                                                                                                                                                                                                                                                                                                                                                                                                                                                                                                                                                                                                                                                                                                                                                                                                                                                                                                                                                                                                                                                                                                                                                                                                                                                                                                                                                                                                                                                                                                                                                                                                                                                                                                                                                                                                                                                                                                                                                                                                                                                                                                                                                                                              |                                                                                                                                                                                     |                                                                                                                                                                                                                                                    | Units Over 750 Sq. Ft.                                                                                                                                                                                                |                                                                                                                                                                                                                                                                                                                                                                                                                                                                                                                                                                             |                                                                                                                                                                                      |
| \$10,000 Upon Signing <sub>≠</sub><br>Balance to 5% in 30 days<br><del>5% in 180 days</del> 2.5% in 270 days<br>2.5% in 365 days<br><del>5% in 500 days</del> 2.5% in 540 days<br>2.5% in 720 days<br>Additonal 5% due on                                                                                                                                                                                                                                                                                                                                                                                                                                                                                                                                                                                                                                                                                                                                                                                                                                                                                                                                                                                                                                                                                                                                                                                                                                                                                                                                                                                                                                                                                                                                                                                                                                                                                                                                                                                                                                                                                                                                                                                                                                                                                                                                                                                                                                                                                                                                                                            |                                                                                                                                                                                     |                                                                                                                                                                                                                                                    | \$10,000 Upon Signing₌<br>Balance to 5% in 30 days<br>5% in <del>180</del> 365 days<br>5% in <del>500</del> 720 days                                                                                                  |                                                                                                                                                                                                                                                                                                                                                                                                                                                                                                                                                                             |                                                                                                                                                                                      |
|                                                                                                                                                                                                                                                                                                                                                                                                                                                                                                                                                                                                                                                                                                                                                                                                                                                                                                                                                                                                                                                                                                                                                                                                                                                                                                                                                                                                                                                                                                                                                                                                                                                                                                                                                                                                                                                                                                                                                                                                                                                                                                                                                                                                                                                                                                                                                                                                                                                                                                                                                                                                      |                                                                                                                                                                                     | Capped Development                                                                                                                                                                                                                                 |                                                                                                                                                                                                                       |                                                                                                                                                                                                                                                                                                                                                                                                                                                                                                                                                                             |                                                                                                                                                                                      |
|                                                                                                                                                                                                                                                                                                                                                                                                                                                                                                                                                                                                                                                                                                                                                                                                                                                                                                                                                                                                                                                                                                                                                                                                                                                                                                                                                                                                                                                                                                                                                                                                                                                                                                                                                                                                                                                                                                                                                                                                                                                                                                                                                                                                                                                                                                                                                                                                                                                                                                                                                                                                      |                                                                                                                                                                                     | Studio, 1BR, 1BR+F:<br>2BR, 3BR: \$19,0                                                                                                                                                                                                            |                                                                                                                                                                                                                       |                                                                                                                                                                                                                                                                                                                                                                                                                                                                                                                                                                             |                                                                                                                                                                                      |
|                                                                                                                                                                                                                                                                                                                                                                                                                                                                                                                                                                                                                                                                                                                                                                                                                                                                                                                                                                                                                                                                                                                                                                                                                                                                                                                                                                                                                                                                                                                                                                                                                                                                                                                                                                                                                                                                                                                                                                                                                                                                                                                                                                                                                                                                                                                                                                                                                                                                                                                                                                                                      |                                                                                                                                                                                     | Parking<br>Parking: \$85,000 \$<br>Electric Vehicle Parking: \$9<br>(units 675 sqft+<br>Free Right to Lease Durin<br>Free Assignme                                                                                                                 | 9 <del>5,000</del> \$85,000<br>⊦)<br>ng Occupancy*                                                                                                                                                                    |                                                                                                                                                                                                                                                                                                                                                                                                                                                                                                                                                                             |                                                                                                                                                                                      |
|                                                                                                                                                                                                                                                                                                                                                                                                                                                                                                                                                                                                                                                                                                                                                                                                                                                                                                                                                                                                                                                                                                                                                                                                                                                                                                                                                                                                                                                                                                                                                                                                                                                                                                                                                                                                                                                                                                                                                                                                                                                                                                                                                                                                                                                                                                                                                                                                                                                                                                                                                                                                      |                                                                                                                                                                                     |                                                                                                                                                                                                                                                    |                                                                                                                                                                                                                       |                                                                                                                                                                                                                                                                                                                                                                                                                                                                                                                                                                             |                                                                                                                                                                                      |
|                                                                                                                                                                                                                                                                                                                                                                                                                                                                                                                                                                                                                                                                                                                                                                                                                                                                                                                                                                                                                                                                                                                                                                                                                                                                                                                                                                                                                                                                                                                                                                                                                                                                                                                                                                                                                                                                                                                                                                                                                                                                                                                                                                                                                                                                                                                                                                                                                                                                                                                                                                                                      |                                                                                                                                                                                     |                                                                                                                                                                                                                                                    |                                                                                                                                                                                                                       |                                                                                                                                                                                                                                                                                                                                                                                                                                                                                                                                                                             |                                                                                                                                                                                      |
|                                                                                                                                                                                                                                                                                                                                                                                                                                                                                                                                                                                                                                                                                                                                                                                                                                                                                                                                                                                                                                                                                                                                                                                                                                                                                                                                                                                                                                                                                                                                                                                                                                                                                                                                                                                                                                                                                                                                                                                                                                                                                                                                                                                                                                                                                                                                                                                                                                                                                                                                                                                                      |                                                                                                                                                                                     | Maintenance: \$0.6<br>Excluding: Water, Hyc                                                                                                                                                                                                        |                                                                                                                                                                                                                       |                                                                                                                                                                                                                                                                                                                                                                                                                                                                                                                                                                             |                                                                                                                                                                                      |
| R                                                                                                                                                                                                                                                                                                                                                                                                                                                                                                                                                                                                                                                                                                                                                                                                                                                                                                                                                                                                                                                                                                                                                                                                                                                                                                                                                                                                                                                                                                                                                                                                                                                                                                                                                                                                                                                                                                                                                                                                                                                                                                                                                                                                                                                                                                                                                                                                                                                                                                                                                                                                    | E/MAX <sup>(VA</sup>                                                                                                                                                                |                                                                                                                                                                                                                                                    | dro, Ġas                                                                                                                                                                                                              | )                                                                                                                                                                                                                                                                                                                                                                                                                                                                                                                                                                           |                                                                                                                                                                                      |
| UNIT MODEL                                                                                                                                                                                                                                                                                                                                                                                                                                                                                                                                                                                                                                                                                                                                                                                                                                                                                                                                                                                                                                                                                                                                                                                                                                                                                                                                                                                                                                                                                                                                                                                                                                                                                                                                                                                                                                                                                                                                                                                                                                                                                                                                                                                                                                                                                                                                                                                                                                                                                                                                                                                           | E/MAX (VA                                                                                                                                                                           | Excluding: Water, Hyd<br>SAMPLE PODIUM PREVI<br>RIETY OF OTHER FLOORPLA                                                                                                                                                                            | dro, Ġas                                                                                                                                                                                                              | )<br>FLOOR                                                                                                                                                                                                                                                                                                                                                                                                                                                                                                                                                                  | PRICE                                                                                                                                                                                |
|                                                                                                                                                                                                                                                                                                                                                                                                                                                                                                                                                                                                                                                                                                                                                                                                                                                                                                                                                                                                                                                                                                                                                                                                                                                                                                                                                                                                                                                                                                                                                                                                                                                                                                                                                                                                                                                                                                                                                                                                                                                                                                                                                                                                                                                                                                                                                                                                                                                                                                                                                                                                      |                                                                                                                                                                                     | Excluding: Water, Hyd<br>SAMPLE PODIUM PREVI<br>RIETY OF OTHER FLOORPLA<br>STUDIO<br>UNIT SIZE<br>390                                                                                                                                              | dro, Gas<br>EW PRICING:<br>NNS ARE AVAILABLE                                                                                                                                                                          | FLOOR<br>2                                                                                                                                                                                                                                                                                                                                                                                                                                                                                                                                                                  | <b>PRICE</b><br>\$489,900                                                                                                                                                            |
| UNIT MODEL                                                                                                                                                                                                                                                                                                                                                                                                                                                                                                                                                                                                                                                                                                                                                                                                                                                                                                                                                                                                                                                                                                                                                                                                                                                                                                                                                                                                                                                                                                                                                                                                                                                                                                                                                                                                                                                                                                                                                                                                                                                                                                                                                                                                                                                                                                                                                                                                                                                                                                                                                                                           | UNIT TYPE                                                                                                                                                                           | Excluding: Water, Hyc<br>SAMPLE PODIUM PREVI<br>RIETY OF OTHER FLOORPLA<br>STUDIO<br>UNIT SIZE                                                                                                                                                     | dro, Gas<br>EW PRICING:<br>ANS ARE AVAILABLE<br>EXPOSURE                                                                                                                                                              | FLOOR                                                                                                                                                                                                                                                                                                                                                                                                                                                                                                                                                                       |                                                                                                                                                                                      |
| UNIT MODEL<br>POINTS                                                                                                                                                                                                                                                                                                                                                                                                                                                                                                                                                                                                                                                                                                                                                                                                                                                                                                                                                                                                                                                                                                                                                                                                                                                                                                                                                                                                                                                                                                                                                                                                                                                                                                                                                                                                                                                                                                                                                                                                                                                                                                                                                                                                                                                                                                                                                                                                                                                                                                                                                                                 | UNIT TYPE<br>STUDIO                                                                                                                                                                 | Excluding: Water, Hyd<br>SAMPLE PODIUM PREVI<br>RIETY OF OTHER FLOORPLA<br>STUDIO<br>UNIT SIZE<br>390                                                                                                                                              | dro, Ġas<br>EW PRICING:<br>ANS ARE AVAILABLE<br>EXPOSURE<br>NORTH                                                                                                                                                     | FLOOR<br>2                                                                                                                                                                                                                                                                                                                                                                                                                                                                                                                                                                  | \$489,900                                                                                                                                                                            |
| UNIT MODEL<br>POINTS                                                                                                                                                                                                                                                                                                                                                                                                                                                                                                                                                                                                                                                                                                                                                                                                                                                                                                                                                                                                                                                                                                                                                                                                                                                                                                                                                                                                                                                                                                                                                                                                                                                                                                                                                                                                                                                                                                                                                                                                                                                                                                                                                                                                                                                                                                                                                                                                                                                                                                                                                                                 | UNIT TYPE<br>STUDIO                                                                                                                                                                 | Excluding: Water, Hyd<br>SAMPLE PODIUM PREVI<br>RIETY OF OTHER FLOORPLA<br>STUDIO<br>UNIT SIZE<br>390<br>422                                                                                                                                       | dro, Gas EW PRICING: ANS ARE AVAILABLE EXPOSURE NORTH WEST                                                                                                                                                            | FLOOR<br>2                                                                                                                                                                                                                                                                                                                                                                                                                                                                                                                                                                  | \$489,900                                                                                                                                                                            |
| UNIT MODEL<br>POINTS                                                                                                                                                                                                                                                                                                                                                                                                                                                                                                                                                                                                                                                                                                                                                                                                                                                                                                                                                                                                                                                                                                                                                                                                                                                                                                                                                                                                                                                                                                                                                                                                                                                                                                                                                                                                                                                                                                                                                                                                                                                                                                                                                                                                                                                                                                                                                                                                                                                                                                                                                                                 | UNIT TYPE<br>STUDIO                                                                                                                                                                 | Excluding: Water, Hyd<br>SAMPLE PODIUM PREVI<br>RIETY OF OTHER FLOORPLA<br>STUDIO<br>UNIT SIZE<br>390                                                                                                                                              | dro, Gas EW PRICING: ANS ARE AVAILABLE EXPOSURE NORTH WEST                                                                                                                                                            | FLOOR<br>2                                                                                                                                                                                                                                                                                                                                                                                                                                                                                                                                                                  | \$489,900                                                                                                                                                                            |
| UNIT MODEL<br>POINTS<br>JUDGE                                                                                                                                                                                                                                                                                                                                                                                                                                                                                                                                                                                                                                                                                                                                                                                                                                                                                                                                                                                                                                                                                                                                                                                                                                                                                                                                                                                                                                                                                                                                                                                                                                                                                                                                                                                                                                                                                                                                                                                                                                                                                                                                                                                                                                                                                                                                                                                                                                                                                                                                                                        | UNIT TYPE<br>STUDIO<br>STUDIO                                                                                                                                                       | Excluding: Water, Hyd<br>SAMPLE PODIUM PREVI<br>RIETY OF OTHER FLOORPLA<br>STUDIO<br>UNIT SIZE<br>390<br>422<br>1 BEDROOM                                                                                                                          | dro, Gas                                                                                                                                                                                                              | FLOOR<br>2<br>O PEPATES<br>3                                                                                                                                                                                                                                                                                                                                                                                                                                                                                                                                                | \$489,900<br>\$549,900                                                                                                                                                               |
| UNIT MODEL<br>POINTS<br>JUDGE<br>DURBAN                                                                                                                                                                                                                                                                                                                                                                                                                                                                                                                                                                                                                                                                                                                                                                                                                                                                                                                                                                                                                                                                                                                                                                                                                                                                                                                                                                                                                                                                                                                                                                                                                                                                                                                                                                                                                                                                                                                                                                                                                                                                                                                                                                                                                                                                                                                                                                                                                                                                                                                                                              | UNIT TYPE<br>STUDIO<br>STUDIO<br>1B                                                                                                                                                 | Excluding: Water, Hyd<br>SAMPLE PODIUM PREVI<br>RIETY OF OTHER FLOORPLA<br>STUDIO<br>UNIT SIZE<br>390<br>422<br>1 BEDROOM<br>463<br>1 BEDROOM + FI                                                                                                 | dro, Gas EW PRICING: INS ARE AVAILABLE EXPOSURE NORTH NORTH LEX                                                                                                                                                       | FLOOR<br>2<br>BERATED<br>3                                                                                                                                                                                                                                                                                                                                                                                                                                                                                                                                                  | \$489,900<br>\$549,900<br>\$569,900                                                                                                                                                  |
| UNIT MODEL<br>POINTS<br>JUDGE<br>DURBAN                                                                                                                                                                                                                                                                                                                                                                                                                                                                                                                                                                                                                                                                                                                                                                                                                                                                                                                                                                                                                                                                                                                                                                                                                                                                                                                                                                                                                                                                                                                                                                                                                                                                                                                                                                                                                                                                                                                                                                                                                                                                                                                                                                                                                                                                                                                                                                                                                                                                                                                                                              | UNIT TYPE<br>STUDIO<br>STUDIO<br>1B<br>1B+F                                                                                                                                         | Excluding: Water, Hyd<br>SAMPLE PODIUM PREVI<br>RIETY OF OTHER FLOORPLA<br>STUDIO<br>UNIT SIZE<br>390<br>1 BEDROOM<br>463<br>1 BEDROOM + FI<br>532                                                                                                 | Iro, Gas EW PRICING: INS ARE AVAILABLE EXPOSURE NORTH NORTH LEX NORTH                                                                                                                                                 | FLOOR<br>2<br>B R A T E C<br>3<br>2<br>2<br>2<br>3                                                                                                                                                                                                                                                                                                                                                                                                                                                                                                                          | \$489,900<br>\$549,900<br>\$569,900<br>\$649,900                                                                                                                                     |
| UNIT MODEL<br>POINTS<br>JUDGE<br>DURBAN                                                                                                                                                                                                                                                                                                                                                                                                                                                                                                                                                                                                                                                                                                                                                                                                                                                                                                                                                                                                                                                                                                                                                                                                                                                                                                                                                                                                                                                                                                                                                                                                                                                                                                                                                                                                                                                                                                                                                                                                                                                                                                                                                                                                                                                                                                                                                                                                                                                                                                                                                              | UNIT TYPE<br>STUDIO<br>STUDIO<br>1B                                                                                                                                                 | Excluding: Water, Hyd<br>SAMPLE PODIUM PREVI<br>RIETY OF OTHER FLOORPLA<br>STUDIO<br>UNIT SIZE<br>390<br>422<br>1 BEDROOM<br>463<br>1 BEDROOM + FI                                                                                                 | dro, Gas EW PRICING: INS ARE AVAILABLE EXPOSURE NORTH NORTH LEX                                                                                                                                                       | FLOOR<br>2<br>BERATED<br>3                                                                                                                                                                                                                                                                                                                                                                                                                                                                                                                                                  | \$489,900<br>\$549,900<br>\$569,900                                                                                                                                                  |
| UNIT MODEL<br>POINTS<br>JUDGE<br>DURBAN<br>DURBAN                                                                                                                                                                                                                                                                                                                                                                                                                                                                                                                                                                                                                                                                                                                                                                                                                                                                                                                                                                                                                                                                                                                                                                                                                                                                                                                                                                                                                                                                                                                                                                                                                                                                                                                                                                                                                                                                                                                                                                                                                                                                                                                                                                                                                                                                                                                                                                                                                                                                                                                                                    | UNIT TYPE<br>STUDIO<br>STUDIO<br>1B<br>1B+F<br>1B+F                                                                                                                                 | Excluding: Water, Hyd<br>SAMPLE PODIUM PREVI<br>RIETY OF OTHER FLOORPLA<br>STUDIO<br>UNIT SIZE<br>390<br>422<br>1 BEDROOM<br>463<br>1 BEDROOM + FI<br>532<br>556                                                                                   | dro, Gas EW PRICING: INS ARE AVAILABLE EXPOSURE NORTH NORTH LEX NORTH EAST                                                                                                                                            | <b>FLOOR</b><br>2<br>2<br>3<br>2<br>2<br>3<br>2<br>2                                                                                                                                                                                                                                                                                                                                                                                                                                                                                                                        | \$489,900<br>\$549,900<br>\$569,900<br>\$649,900<br>\$639,900                                                                                                                        |
| UNIT MODEL<br>POINTS<br>JUDGE<br>DURBAN<br>DURBAN<br>HUMBERVALE<br>EAGLE<br>CLAYMORE                                                                                                                                                                                                                                                                                                                                                                                                                                                                                                                                                                                                                                                                                                                                                                                                                                                                                                                                                                                                                                                                                                                                                                                                                                                                                                                                                                                                                                                                                                                                                                                                                                                                                                                                                                                                                                                                                                                                                                                                                                                                                                                                                                                                                                                                                                                                                                                                                                                                                                                 | UNIT TYPE<br>STUDIO<br>STUDIO<br>1B<br>1B+F<br>1B+F<br>1B+F                                                                                                                         | Excluding: Water, Hyd<br>SAMPLE PODIUM PREVI<br>RIETY OF OTHER FLOORPLA<br>STUDIO<br>UNIT SIZE<br>390<br>422<br>1 BEDROOM<br>463<br>1 BEDROOM + Fl<br>532<br>556<br>571                                                                            | dro, Gas EW PRICING: ANS ARE AVAILABLE EXPOSURE NORTH WEST NORTH LEX NORTH EAST WEST                                                                                                                                  | FLOOR           2           3           2           3           2           3           2           3           2           3           2           3           2                                                                                                                                                                                                                                                                                                                                                                                                           | \$489,900<br>\$549,900<br>\$569,900<br>\$649,900<br>\$639,900<br>\$699,900                                                                                                           |
| UNIT MODEL<br>POINTS<br>JUDGE<br>JUDGE<br>DURBAN<br>UNBERVALE<br>EAGLE<br>CLAYMORE<br>JUTLAND                                                                                                                                                                                                                                                                                                                                                                                                                                                                                                                                                                                                                                                                                                                                                                                                                                                                                                                                                                                                                                                                                                                                                                                                                                                                                                                                                                                                                                                                                                                                                                                                                                                                                                                                                                                                                                                                                                                                                                                                                                                                                                                                                                                                                                                                                                                                                                                                                                                                                                        | UNIT TYPE<br>STUDIO<br>STUDIO<br>1B<br>1B+F<br>1B+F<br>1B+F<br>1B+F<br>1B+F                                                                                                         | Excluding: Water, Hyd<br>SAMPLE PODIUM PREVI<br>RIETY OF OTHER FLOORPLA<br>STUDIO<br>UNIT SIZE<br>390<br>422<br>1 BEDROOM<br>463<br>1 BEDROOM + Fl<br>532<br>556<br>571<br>603<br>659                                                              | dro, Gas EW PRICING: ANS ARE AVAILABLE EXPOSURE NORTH NORTH LEX NORTH EAST WEST SOUTH EAST SOUTH EAST                                                                                                                 | FLOOR           2           3           2           3           2           3           2           3           2           3           2           3           2           3           2           3           2           2           3           2           2           2           2                                                                                                                                                                                                                                                                                   | \$489,900<br>\$549,900<br>\$569,900<br>\$639,900<br>\$639,900<br>\$699,900<br>\$749,900                                                                                              |
| UNIT MODEL<br>POINTS<br>JUDGE<br>JUDGE<br>DURBAN<br>UMBERVALE<br>EAGLE<br>CLAYMORE<br>JUTLAND<br>CORDOVA                                                                                                                                                                                                                                                                                                                                                                                                                                                                                                                                                                                                                                                                                                                                                                                                                                                                                                                                                                                                                                                                                                                                                                                                                                                                                                                                                                                                                                                                                                                                                                                                                                                                                                                                                                                                                                                                                                                                                                                                                                                                                                                                                                                                                                                                                                                                                                                                                                                                                             | UNIT TYPE<br>STUDIO<br>STUDIO<br>1B<br>1B+F<br>1B+F<br>1B+F<br>1B+F<br>1B+F<br>1B+F                                                                                                 | Excluding: Water, Hyd<br>SAMPLE PODIUM PREVI<br>RIETY OF OTHER FLOORPLA<br>STUDIO<br>UNIT SIZE<br>390<br>422<br>1 BEDROOM + FI<br>532<br>556<br>571<br>603<br>659<br>2 BEDROOM                                                                     | tro, Gas EW PRICING: INS ARE AVAILABLE EXPOSURE NORTH NORTH EX NORTH EAST WEST SOUTH EAST SOUTH EAST                                                                                                                  | FLOOR         2           2         2           3         2           2         2           2         2           2         2           2         2           2         2           2         2           2         2           2         2           2         2           2         2                                                                                                                                                                                                                                                                                     | \$489,900<br>\$549,900<br>\$569,900<br>\$649,900<br>\$639,900<br>\$699,900<br>\$749,900<br>\$714,900                                                                                 |
| UNIT MODEL<br>POINTS<br>JUDGE<br>JUDGE<br>DURBAN<br>DURBAN<br>UMBERVALE<br>EAGLE<br>CLAYMORE<br>JUTLAND<br>CORDOVA<br>DARLINGTON                                                                                                                                                                                                                                                                                                                                                                                                                                                                                                                                                                                                                                                                                                                                                                                                                                                                                                                                                                                                                                                                                                                                                                                                                                                                                                                                                                                                                                                                                                                                                                                                                                                                                                                                                                                                                                                                                                                                                                                                                                                                                                                                                                                                                                                                                                                                                                                                                                                                     | UNIT TYPE<br>STUDIO<br>STUDIO<br>1B<br>1B+F<br>1B+F<br>1B+F<br>1B+F<br>1B+F                                                                                                         | Excluding: Water, Hyd<br>SAMPLE PODIUM PREVI<br>RIETY OF OTHER FLOORPLA<br>STUDIO<br>UNIT SIZE<br>390<br>422<br>1 BEDROOM<br>463<br>1 BEDROOM + Fl<br>532<br>556<br>571<br>603<br>659                                                              | dro, Gas EW PRICING: ANS ARE AVAILABLE EXPOSURE NORTH NORTH LEX NORTH EAST WEST SOUTH EAST SOUTH EAST                                                                                                                 | FLOOR           2           3           2           3           2           3           2           3           2           3           2           3           2           3           2           3           2           2           3           2           2           2           2                                                                                                                                                                                                                                                                                   | \$489,900<br>\$549,900<br>\$569,900<br>\$639,900<br>\$639,900<br>\$699,900<br>\$749,900                                                                                              |
| UNIT MODEL<br>POINTS<br>JUDGE<br>JUDGE<br>DURBAN<br>DURBAN<br>UMBERVALE<br>EAGLE<br>CLAYMORE<br>JUTLAND<br>CORDOVA<br>DARLINGTON                                                                                                                                                                                                                                                                                                                                                                                                                                                                                                                                                                                                                                                                                                                                                                                                                                                                                                                                                                                                                                                                                                                                                                                                                                                                                                                                                                                                                                                                                                                                                                                                                                                                                                                                                                                                                                                                                                                                                                                                                                                                                                                                                                                                                                                                                                                                                                                                                                                                     | UNIT TYPE<br>STUDIO<br>STUDIO<br>1B<br>1B+F<br>1B+F<br>1B+F<br>1B+F<br>1B+F<br>1B+F<br>1B+F                                                                                         | Excluding: Water, Hyd<br>SAMPLE PODIUM PREVI<br>RIETY OF OTHER FLOORPLA<br>STUDIO<br>UNIT SIZE<br>390<br>1 BEDROOM<br>463<br>1 BEDROOM + FI<br>532<br>556<br>571<br>603<br>659<br>2 BEDROOM<br>668                                                 | dro, Gas<br>EW PRICING:<br>INS ARE AVAILABLE<br>EXPOSURE<br>NORTH<br>NORTH<br>EX<br>NORTH<br>EX<br>NORTH<br>EAST<br>WEST<br>SOUTH<br>EAST                                                                             | FLOOR         2           2         2           3         2           2         2           2         2           2         2           2         2           2         2           2         2           2         2           2         2           2         2           2         2           2         2           2         2           2         2           2         2                                                                                                                                                                                             | \$489,900<br>\$549,900<br>\$569,900<br>\$649,900<br>\$639,900<br>\$699,900<br>\$714,900<br>\$714,900                                                                                 |
| UNIT MODEL<br>POINTS<br>JUDGE<br>JUDGE<br>DURBAN<br>DURBAN<br>UMBERVALE<br>EAGLE<br>CLAYMORE<br>JUTLAND<br>CORDOVA<br>DARLINGTON<br>GARDENVALE                                                                                                                                                                                                                                                                                                                                                                                                                                                                                                                                                                                                                                                                                                                                                                                                                                                                                                                                                                                                                                                                                                                                                                                                                                                                                                                                                                                                                                                                                                                                                                                                                                                                                                                                                                                                                                                                                                                                                                                                                                                                                                                                                                                                                                                                                                                                                                                                                                                       | UNIT TYPE<br>STUDIO<br>STUDIO<br>1B<br>1B+F<br>1B+F<br>1B+F<br>1B+F<br>1B+F<br>1B+F<br>1B+F<br>1                                                                                    | Excluding: Water, Hyd<br>SAMPLE PODIUM PREVI<br>RIETY OF OTHER FLOORPLA<br>STUDIO<br>UNIT SIZE<br>390<br>422<br>1 BEDROOM<br>463<br>1 BEDROOM + Fl<br>532<br>556<br>571<br>603<br>659<br>2 BEDROOM<br>668<br>716<br>811                            | dro, Gas<br>EW PRICING:<br>ANS ARE AVAILABLE<br>EXPOSURE<br>NORTH<br>WEST<br>NORTH<br>LEX<br>NORTH<br>EAST<br>WEST<br>SOUTH<br>EAST<br>SOUTH<br>EAST<br>NORTH WEST<br>NORTH WEST<br>NORTH WEST<br>NORTH WEST          | FLOOR         2           2         3           2         2           3         2           2         2           2         2           2         2           2         2           2         3           2         3           3         3           2         3           3         3                                                                                                                                                                                                                                                                                     | \$489,900<br>\$549,900<br>\$569,900<br>\$639,900<br>\$639,900<br>\$749,900<br>\$714,900<br>\$799,900<br>\$804,900                                                                    |
| UNIT MODEL<br>POINTS<br>JUDGE<br>JUDGE<br>DURBAN<br>DURBAN<br>UNBERVALE<br>EAGLE<br>CLAYMORE<br>JUTLAND<br>CORDOVA<br>MARLINGTON<br>GARDENVALE<br>LILLIBET                                                                                                                                                                                                                                                                                                                                                                                                                                                                                                                                                                                                                                                                                                                                                                                                                                                                                                                                                                                                                                                                                                                                                                                                                                                                                                                                                                                                                                                                                                                                                                                                                                                                                                                                                                                                                                                                                                                                                                                                                                                                                                                                                                                                                                                                                                                                                                                                                                           | UNIT TYPE<br>STUDIO<br>STUDIO<br>1B<br>1B+F<br>1B+F<br>1B+F<br>1B+F<br>1B+F<br>1B+F<br>1B+F<br>2B<br>2B<br>2B<br>2B<br>2B                                                           | Excluding: Water, Hyd<br>SAMPLE PODIUM PREVI<br>RIETY OF OTHER FLOORPLA<br>STUDIO<br>UNIT SIZE<br>390<br>422<br>1 BEDROOM<br>463<br>1 BEDROOM + FI<br>532<br>556<br>571<br>603<br>659<br>2 BEDROOM<br>668<br>716<br>811<br>3 BEDROOM               | dro, Gas<br>EW PRICING:<br>ANS ARE AVAILABLE<br>EXPOSURE<br>NORTH<br>WEST<br>NORTH<br>LEX<br>NORTH<br>EAST<br>WEST<br>SOUTH<br>EAST<br>SOUTH<br>EAST<br>NORTH WEST<br>NORTH WEST<br>NORTH EAST                        | FLOOR         2         3         2         3         2         3         2         3         2         3         2         3         2         3         2         3         2         3         2         3         2         3         2         3         2         3         2         3         2         3         2         3         2         3         2         3         2         3         2         3         2          3                                                                                                                                  | \$489,900<br>\$549,900<br>\$569,900<br>\$639,900<br>\$639,900<br>\$749,900<br>\$714,900<br>\$714,900<br>\$714,900<br>\$714,900                                                       |
| UNIT MODEL<br>POINTS<br>JUDGE<br>JUDGE<br>DURBAN<br>DURBAN<br>UMBERVALE<br>EAGLE<br>CLAYMORE<br>JUTLAND<br>CORDOVA<br>MARLINGTON<br>GARDENVALE<br>LILLIBET<br>ISLINGTON                                                                                                                                                                                                                                                                                                                                                                                                                                                                                                                                                                                                                                                                                                                                                                                                                                                                                                                                                                                                                                                                                                                                                                                                                                                                                                                                                                                                                                                                                                                                                                                                                                                                                                                                                                                                                                                                                                                                                                                                                                                                                                                                                                                                                                                                                                                                                                                                                              | UNIT TYPE<br>STUDIO<br>STUDIO<br>STUDIO<br>1B<br>1B+F<br>1B+F<br>1B+F<br>1B+F<br>1B+F<br>1B+F<br>2B<br>2B<br>2B<br>2B<br>2B<br>2B<br>2B                                             | Excluding: Water, Hyd<br>SAMPLE PODIUM PREVI<br>RIETY OF OTHER FLOORPLA<br>STUDIO<br>UNIT SIZE<br>390<br>422<br>1 BEDROOM<br>463<br>1 BEDROOM + FI<br>532<br>556<br>571<br>603<br>659<br>2 BEDROOM<br>668<br>716<br>811<br>3 BEDROOM<br>870        | dro, Gas<br>EW PRICING:<br>INS ARE AVAILABLE<br>EXPOSURE<br>NORTH<br>WEST<br>NORTH<br>LEX<br>NORTH<br>EAST<br>WEST<br>SOUTH<br>NORTH WEST<br>NORTH WEST<br>NORTH WEST<br>NORTH WEST<br>NORTH EAST                     | FLOOR         2         3         2         3         2         3         2         3         2         3         2         3         2         3         2         3         2         3         2         3         2         3         2         3         2         3         2         3         2         3         5                                                                                                                                                                                                                                                 | \$489,900<br>\$549,900<br>\$569,900<br>\$639,900<br>\$639,900<br>\$749,900<br>\$714,900<br>\$714,900<br>\$799,900<br>\$804,900<br>\$804,900<br>\$8849,900                            |
| UNIT MODEL<br>POINTS<br>JUDGE<br>JUDGE<br>DURBAN<br>DURBAN<br>UNBERVALE<br>EAGLE<br>CLAYMORE<br>IGARDENVALE<br>DARLINGTON<br>GARDENVALE<br>LILLIBET<br>ISLINGTON<br>KELLOGG                                                                                                                                                                                                                                                                                                                                                                                                                                                                                                                                                                                                                                                                                                                                                                                                                                                                                                                                                                                                                                                                                                                                                                                                                                                                                                                                                                                                                                                                                                                                                                                                                                                                                                                                                                                                                                                                                                                                                                                                                                                                                                                                                                                                                                                                                                                                                                                                                          | UNIT TYPE<br>STUDIO<br>STUDIO<br>STUDIO<br>1B<br>1B+F<br>1B+F<br>1B+F<br>1B+F<br>1B+F<br>1B+F<br>2B<br>2B<br>2B<br>2B<br>2B<br>2B<br>2B<br>2B<br>3B<br>3B<br>3B                     | Excluding: Water, Hyd<br>SAMPLE PODIUM PREVI<br>RIETY OF OTHER FLOORPLA<br>STUDIO<br>UNIT SIZE<br>390<br>1 BEDROOM<br>463<br>1 BEDROOM + FI<br>532<br>556<br>571<br>603<br>659<br>2 BEDROOM<br>668<br>716<br>811<br>3 BEDROOM<br>870<br>885        | dro, Gas<br>EW PRICING:<br>INS ARE AVAILABLE<br>EXPOSURE<br>NORTH<br>NORTH<br>EX<br>NORTH<br>EAST<br>WEST<br>SOUTH<br>EAST<br>SOUTH<br>NORTH WEST<br>NORTH WEST<br>NORTH EAST<br>SOUTH EAST<br>SOUTH EAST             | FLOOR         2         3         2         3         2         3         2         3         2         3         2         3         2         3         2         3         2         3         2         3         2         3         2         3         2         3         2         3         2         3         2         3         2         3         2         3         2         3         2         3         2         3         2         3         2         3         2         3         2         3         2         3         2         3         2 | \$489,900<br>\$549,900<br>\$569,900<br>\$649,900<br>\$639,900<br>\$699,900<br>\$749,900<br>\$714,900<br>\$714,900<br>\$799,900<br>\$804,900<br>\$804,900<br>\$8979,900<br>\$8979,900 |
| UNIT MODEL<br>POINTS  JUDGE  JUDGE  UNBERVALE  UNBERVALE  CLAYMORE  LAGLE  CCAPMORE  DURBAN  IULIBET  IULIBET  IULIBET  IULIBET  IULIBET  IULIBET  IULIBET IULIBET IULIBET IULIBET IULIBET IULIBET IULIBET IULIBET IULIBET IULIBET IULIBET IULIBET IULIBET IULIBET IULIBET IULIBET IULIBET IULIBET IULIBET IULIBET IULIBET IULIBET IULIBET IULIBET IULIBET IULIBET IULIBET IULIBET IULIBET IULIBET IULIBET IULIBET IULIBET IULIBET IULIBET IULIBET IULIBET IULIBET IULIBET IULIBET IULIBET IULIBET IULIBET IULIBET IULIBET IULIBET IULIBET IULIBET IULIBET IULIBET IULIBET IULIBET IULIBET IULIBET IULIBET IULIBET IULIBET IULIBET IULIBET IULIBET IULIBET IULIBET IULIBET IULIBET IULIBET IULIBET IULIBET IULIBET IULIBET IULIBET IULIBET IULIBET IULIBET IULIBET IULIBET IULIBET IULIBET IULIBET IULIBET IULIBET IULIBET IULIBET IULIBET IULIBET IULIBET IULIBET IULIBET IULIBET IULIBET IULIBET IULIBET IULIBET IULIBET IULIBET IULIBET IULIBET IULIBET IULIBET IULIBET IULIBET IULIBET IULIBET IULIBET IULIBET IULIBET IULIBET IULIBET IULIBET IULIBET IULIBET IULIBET IULIBET IULIBET IULIBET IULIBET IULIBET IULIBET IULIBET IULIBET IULIBET IULIBET IULIBET IULIBET IULIBET IULIBET IULIBET IULIBET IULIBET IULIBET IULIBET IULIBET IULIBET IULIBET IULIBET IULIBET IULIBET IULIBET IULIBET IULIBET IULIBET IULIBET IULIBET IULIBET IULIBET IULIBET IULIBET IULIBET IULIBET IULIBET IULIBET IULIBET IULIBET IULIBET IULIBET IULIBET IULIBET IULIBET IULIBET IULIBET IULIBET IULIBET IULIBET IULIBET IULIBET IULIBET IULIBET IULIBET IULIBET IULIBET IULIBET IULIBET IULIBET IULIBET IULIBET IULIBET IULIBET IULIBET IULIBET IULIBET IULIBET IULIBET IULIBET IULIBET IULIBET IULIBET IULIBET IULIBET IULIBET IULIBET IULIBET IULIBET IULIBET IULIBET IULIBET IULIBET IULIBET IULIBET IULIBET IULIBET IULIBET IULIBET IULIBET IULIBET IULIBET IULIBET IULIBET IULIBET IULIBET IULIBET IULIBET IULIBET IULIBET IULIBET IULIBET IULIBET IULIBET IULIBET IULIBET IULIBET IULIBET IULIBET IULIBET IULIBET IULIBET IULIBET IULIBET IULIBET IULIBET IULIBET IULIBET IULIBET IULIBET IULIBET IULIBET IULIBET IULIBET IULIBET IULIB                                                                                                                                                                                                                                                                                                                                                                                                                                                                     | UNIT TYPE<br>STUDIO<br>STUDIO<br>STUDIO<br>1B<br>1B+F<br>1B+F<br>1B+F<br>1B+F<br>1B+F<br>1B+F<br>1B+F<br>2B<br>2B<br>2B<br>2B<br>2B<br>2B<br>2B<br>2B<br>2B<br>3B<br>3B<br>3B<br>3B | Excluding: Water, Hyd<br>SAMPLE PODIUM PREVI<br>RIETY OF OTHER FLOORPLA<br>STUDIO<br>UNIT SIZE<br>390<br>1 BEDROOM<br>463<br>1 BEDROOM + FI<br>532<br>556<br>571<br>603<br>659<br>2 BEDROOM<br>668<br>716<br>811<br>3 BEDROOM<br>870<br>885<br>972 | dro, Gas<br>EW PRICING:<br>INS ARE AVAILABLE<br>EXPOSURE<br>NORTH<br>NORTH<br>EXT<br>NORTH<br>EAST<br>VEST<br>SOUTH<br>NORTH WEST<br>NORTH WEST<br>NORTH WEST<br>NORTH EAST<br>SOUTH EAST<br>SOUTH WEST<br>SOUTH WEST | FLOOR         2         2         3         2         3         2         2         2         2         2         2         2         3         2         3         2         3         2         3         2         2         2         3         2         2         3         2         3         2         3         2         2         3         2         3         2         3         2         3         2         5         5         5         5                                                                                                               | \$489,900<br>\$549,900<br>\$569,900<br>\$639,900<br>\$639,900<br>\$749,900<br>\$714,900<br>\$714,900<br>\$799,900<br>\$804,900<br>\$804,900<br>\$849,900<br>\$899,900<br>\$1,139,900 |
| UNIT MODEL<br>POINTS<br>JUDGE<br>JUDGE<br>DURBAN<br>DURBAN<br>UNBERVALE<br>EAGLE<br>CLAYMORE<br>CLAYMORE<br>JUTLAND<br>CORDOVA<br>MORE<br>JUTLAND<br>CORDOVA<br>IJULIAND<br>CORDOVA<br>IJULAND<br>CORDOVA<br>IJULAND<br>CORDOVA<br>IJULAND<br>IJULAND<br>IJULAND<br>IJULAND<br>IJULAND<br>IJULAND<br>IJULAND<br>IJULAND<br>IJULAND<br>IJULAND<br>IJULAND<br>IJULAND<br>IJULAND<br>IJULAND<br>IJULAND<br>IJULAND<br>IJULAND<br>IJULAND<br>IJULAND<br>IJULAND<br>IJULAND<br>IJULAND<br>IJULAND<br>IJULAND<br>IJULAND<br>IJULAND<br>IJULAND<br>IJULAND<br>IJULAND<br>IJULAND<br>IJULAND<br>IJULAND<br>IJULAND<br>IJULAND<br>IJULAND<br>IJULAND<br>IJULAND<br>IJULAND<br>IJULAND<br>IJULAND<br>IJULAND<br>IJULAND<br>IJULAND<br>IJULAND<br>IJULAND<br>IJULAND<br>IJULAND<br>IJULAND<br>IJULAND<br>IJULAND<br>IJULAND<br>IJULAND<br>IJULAND<br>IJULAND<br>IJULAND<br>IJULAND<br>IJULAND<br>IJULAND<br>IJULAND<br>IJULAND<br>IJULAND<br>IJULAND<br>IJULAND<br>IJULAND<br>IJULAND<br>IJULAND<br>IJULAND<br>IJULAND<br>IJULAND<br>IJULAND<br>IJULAND<br>IJULAND<br>IJULAND<br>IJULAND<br>IJULAND<br>IJULAND<br>IJULAND<br>IJULAND<br>IJULAND<br>IJULAND<br>IJULAND<br>IJULAND<br>IJULAND<br>IJULAND<br>IJULAND<br>IJULAND<br>IJULAND<br>IJULAND<br>IJULAND<br>IJULAND<br>IJULAND<br>IJULAND<br>IJULAND<br>IJULAND<br>IJULAND<br>IJULAND<br>IJULAND<br>IJULAND<br>IJULAND<br>IJULAND<br>IJULAND<br>IJULAND<br>IJULAND<br>IJULAND<br>IJULAND<br>IJULAND<br>IJULAND<br>IJULAND<br>IJULAND<br>IJULAND<br>IJULAND<br>IJULAND<br>IJULAND<br>IJULAND<br>IJULAND<br>IJULAND<br>IJULAND<br>IJULAND<br>IJULAND<br>IJULAND<br>IJULAND<br>IJULAND<br>IJULAND<br>IJULAND<br>IJULAND<br>IJULAND<br>IJULAND<br>IJULAND<br>IJULAND<br>IJULAND<br>IJULAND<br>IJULAND<br>IJULAND<br>IJULAND<br>IJULAND<br>IJULAND<br>IJULAND<br>IJULAND<br>IJULAND<br>IJULAND<br>IJULAND<br>IJULAND<br>IJULAND<br>IJULAND<br>IJULAND<br>IJULAND<br>IJULAND<br>IJULAND<br>IJULAND<br>IJULAND<br>IJULAND<br>IJULAND<br>IJULAND<br>IJULAND<br>IJULAND<br>IJULAND<br>IJULAND<br>IJULAND<br>IJULAND<br>IJULAND<br>IJULAND<br>IJULAND<br>IJULAND<br>IJULAND<br>IJULAND<br>IJULAND<br>IJULAND<br>IJULAND<br>IJULAND<br>IJULAND<br>IJULAND<br>IJULAND<br>IJULAND<br>IJULAND<br>IJULAND<br>IJULAND<br>IJULAND<br>IJULAND<br>IJULAND<br>IJULAND<br>IJULAND<br>IJULAND<br>IJULAND<br>IJULAND<br>IJULAND<br>IJULAND<br>IJULAND<br>IJULAND<br>IJULAND<br>IJULAND<br>IJULAND<br>IJULAND<br>IJULAND<br>IJULAND<br>IJULAND<br>IJULAND<br>IJULAND<br>IJULAND<br>IJULAND<br>IJULAND<br>IJULAND<br>IJULAND<br>IJULAND<br>IJULAND<br>IJULAND<br>IJULAND<br>IJULAND | UNIT TYPE<br>STUDIO<br>STUDIO<br>STUDIO<br>1B<br>1B+F<br>1B+F<br>1B+F<br>1B+F<br>1B+F<br>1B+F<br>2B<br>2B<br>2B<br>2B<br>2B<br>2B<br>2B<br>2B<br>3B<br>3B<br>3B                     | Excluding: Water, Hyd<br>SAMPLE PODIUM PREVI<br>RIETY OF OTHER FLOORPLA<br>STUDIO<br>UNIT SIZE<br>390<br>1 BEDROOM<br>463<br>1 BEDROOM + FI<br>532<br>556<br>571<br>603<br>659<br>2 BEDROOM<br>668<br>716<br>811<br>3 BEDROOM<br>870<br>885        | dro, Gas<br>EW PRICING:<br>INS ARE AVAILABLE<br>EXPOSURE<br>NORTH<br>NORTH<br>EX<br>NORTH<br>EAST<br>WEST<br>SOUTH<br>EAST<br>SOUTH<br>NORTH WEST<br>NORTH WEST<br>NORTH EAST<br>SOUTH EAST<br>SOUTH EAST             | FLOOR         2         3         2         3         2         3         2         3         2         3         2         3         2         3         2         3         2         3         2         3         2         3         2         3         2         3         2         3         2         3         2         3         2         3         2         3         2         3         2         3         2         3         2         3         2         3         2         3         2         3         2         3         2         3         2 | \$489,900<br>\$549,900<br>\$569,900<br>\$639,900<br>\$639,900<br>\$749,900<br>\$714,900<br>\$714,900<br>\$714,900<br>\$799,900<br>\$804,900<br>\$804,900<br>\$8979,900<br>\$8979,900 |