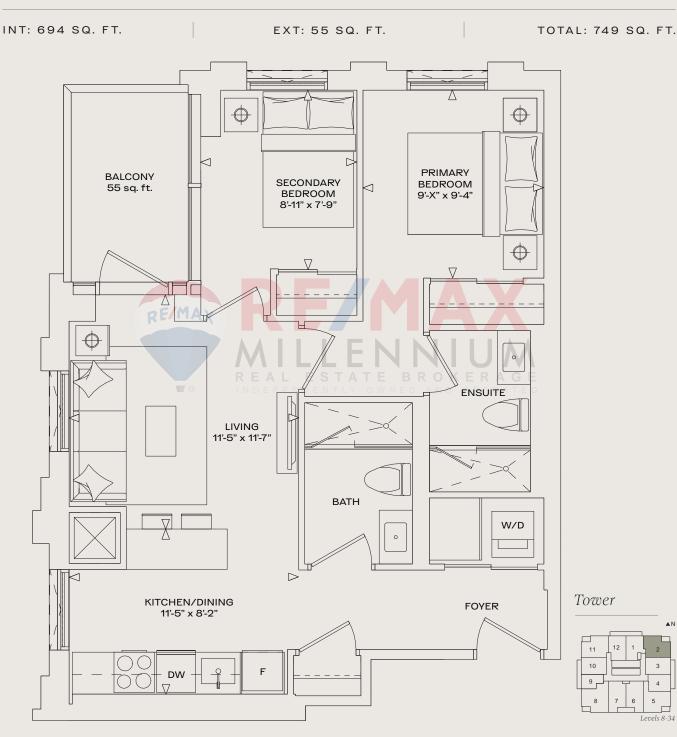

| AR                                                                                                                                                                                                                                                                                                                                                                                                                                                                                                                                                                                                                                                                                                                                                                                                                                                                                                                                                                                                                                                                                                                                                                                                                                                                                                                                                                                                                                                                                                                                                                                                                                                                                                                                                                                                                                                                                                                                                                                                                                                                                                                                                                                                                                                                                                                                                                                                                                                                                                                                                                                                   | C A I                                                                                                                                                                               | DIA D                                                                                                                                                                                                                                              | IST                                                                                                                                                                                                                   | r i c                                                                                                                                                                                                                                                                                                                                                                                                                                                                                                                                                                       |                                                                                                                                                                                      |
|------------------------------------------------------------------------------------------------------------------------------------------------------------------------------------------------------------------------------------------------------------------------------------------------------------------------------------------------------------------------------------------------------------------------------------------------------------------------------------------------------------------------------------------------------------------------------------------------------------------------------------------------------------------------------------------------------------------------------------------------------------------------------------------------------------------------------------------------------------------------------------------------------------------------------------------------------------------------------------------------------------------------------------------------------------------------------------------------------------------------------------------------------------------------------------------------------------------------------------------------------------------------------------------------------------------------------------------------------------------------------------------------------------------------------------------------------------------------------------------------------------------------------------------------------------------------------------------------------------------------------------------------------------------------------------------------------------------------------------------------------------------------------------------------------------------------------------------------------------------------------------------------------------------------------------------------------------------------------------------------------------------------------------------------------------------------------------------------------------------------------------------------------------------------------------------------------------------------------------------------------------------------------------------------------------------------------------------------------------------------------------------------------------------------------------------------------------------------------------------------------------------------------------------------------------------------------------------------------|-------------------------------------------------------------------------------------------------------------------------------------------------------------------------------------|----------------------------------------------------------------------------------------------------------------------------------------------------------------------------------------------------------------------------------------------------|-----------------------------------------------------------------------------------------------------------------------------------------------------------------------------------------------------------------------|-----------------------------------------------------------------------------------------------------------------------------------------------------------------------------------------------------------------------------------------------------------------------------------------------------------------------------------------------------------------------------------------------------------------------------------------------------------------------------------------------------------------------------------------------------------------------------|--------------------------------------------------------------------------------------------------------------------------------------------------------------------------------------|
|                                                                                                                                                                                                                                                                                                                                                                                                                                                                                                                                                                                                                                                                                                                                                                                                                                                                                                                                                                                                                                                                                                                                                                                                                                                                                                                                                                                                                                                                                                                                                                                                                                                                                                                                                                                                                                                                                                                                                                                                                                                                                                                                                                                                                                                                                                                                                                                                                                                                                                                                                                                                      | Reside                                                                                                                                                                              | nces at BLOOR                                                                                                                                                                                                                                      | ₹ & KIPLI                                                                                                                                                                                                             | N G                                                                                                                                                                                                                                                                                                                                                                                                                                                                                                                                                                         |                                                                                                                                                                                      |
|                                                                                                                                                                                                                                                                                                                                                                                                                                                                                                                                                                                                                                                                                                                                                                                                                                                                                                                                                                                                                                                                                                                                                                                                                                                                                                                                                                                                                                                                                                                                                                                                                                                                                                                                                                                                                                                                                                                                                                                                                                                                                                                                                                                                                                                                                                                                                                                                                                                                                                                                                                                                      | PODI                                                                                                                                                                                | UM PREVIEW                                                                                                                                                                                                                                         | PRICE L                                                                                                                                                                                                               | IST                                                                                                                                                                                                                                                                                                                                                                                                                                                                                                                                                                         |                                                                                                                                                                                      |
|                                                                                                                                                                                                                                                                                                                                                                                                                                                                                                                                                                                                                                                                                                                                                                                                                                                                                                                                                                                                                                                                                                                                                                                                                                                                                                                                                                                                                                                                                                                                                                                                                                                                                                                                                                                                                                                                                                                                                                                                                                                                                                                                                                                                                                                                                                                                                                                                                                                                                                                                                                                                      |                                                                                                                                                                                     | INCENTIVE SUI                                                                                                                                                                                                                                      | MMARY                                                                                                                                                                                                                 |                                                                                                                                                                                                                                                                                                                                                                                                                                                                                                                                                                             |                                                                                                                                                                                      |
|                                                                                                                                                                                                                                                                                                                                                                                                                                                                                                                                                                                                                                                                                                                                                                                                                                                                                                                                                                                                                                                                                                                                                                                                                                                                                                                                                                                                                                                                                                                                                                                                                                                                                                                                                                                                                                                                                                                                                                                                                                                                                                                                                                                                                                                                                                                                                                                                                                                                                                                                                                                                      |                                                                                                                                                                                     | Platinum Extended Dep                                                                                                                                                                                                                              |                                                                                                                                                                                                                       |                                                                                                                                                                                                                                                                                                                                                                                                                                                                                                                                                                             |                                                                                                                                                                                      |
|                                                                                                                                                                                                                                                                                                                                                                                                                                                                                                                                                                                                                                                                                                                                                                                                                                                                                                                                                                                                                                                                                                                                                                                                                                                                                                                                                                                                                                                                                                                                                                                                                                                                                                                                                                                                                                                                                                                                                                                                                                                                                                                                                                                                                                                                                                                                                                                                                                                                                                                                                                                                      |                                                                                                                                                                                     | Only 15% Deposit Unti                                                                                                                                                                                                                              |                                                                                                                                                                                                                       | Over 750 S                                                                                                                                                                                                                                                                                                                                                                                                                                                                                                                                                                  | ~ E+                                                                                                                                                                                 |
| Units Under 750 Sq. Ft.                                                                                                                                                                                                                                                                                                                                                                                                                                                                                                                                                                                                                                                                                                                                                                                                                                                                                                                                                                                                                                                                                                                                                                                                                                                                                                                                                                                                                                                                                                                                                                                                                                                                                                                                                                                                                                                                                                                                                                                                                                                                                                                                                                                                                                                                                                                                                                                                                                                                                                                                                                              |                                                                                                                                                                                     |                                                                                                                                                                                                                                                    | Units Over 750 Sq. Ft.                                                                                                                                                                                                |                                                                                                                                                                                                                                                                                                                                                                                                                                                                                                                                                                             |                                                                                                                                                                                      |
| \$10,000 Upon Signing <sub>≠</sub><br>Balance to 5% in 30 days<br><del>5% in 180 days</del> 2.5% in 270 days<br>2.5% in 365 days<br><del>5% in 500 days</del> 2.5% in 540 days<br>2.5% in 720 days<br>Additonal 5% due on                                                                                                                                                                                                                                                                                                                                                                                                                                                                                                                                                                                                                                                                                                                                                                                                                                                                                                                                                                                                                                                                                                                                                                                                                                                                                                                                                                                                                                                                                                                                                                                                                                                                                                                                                                                                                                                                                                                                                                                                                                                                                                                                                                                                                                                                                                                                                                            |                                                                                                                                                                                     |                                                                                                                                                                                                                                                    | \$10,000 Upon Signing₌<br>Balance to 5% in 30 days<br>5% in <del>180</del> 365 days<br>5% in <del>500</del> 720 days                                                                                                  |                                                                                                                                                                                                                                                                                                                                                                                                                                                                                                                                                                             |                                                                                                                                                                                      |
|                                                                                                                                                                                                                                                                                                                                                                                                                                                                                                                                                                                                                                                                                                                                                                                                                                                                                                                                                                                                                                                                                                                                                                                                                                                                                                                                                                                                                                                                                                                                                                                                                                                                                                                                                                                                                                                                                                                                                                                                                                                                                                                                                                                                                                                                                                                                                                                                                                                                                                                                                                                                      |                                                                                                                                                                                     | Capped Development                                                                                                                                                                                                                                 |                                                                                                                                                                                                                       |                                                                                                                                                                                                                                                                                                                                                                                                                                                                                                                                                                             |                                                                                                                                                                                      |
|                                                                                                                                                                                                                                                                                                                                                                                                                                                                                                                                                                                                                                                                                                                                                                                                                                                                                                                                                                                                                                                                                                                                                                                                                                                                                                                                                                                                                                                                                                                                                                                                                                                                                                                                                                                                                                                                                                                                                                                                                                                                                                                                                                                                                                                                                                                                                                                                                                                                                                                                                                                                      |                                                                                                                                                                                     | Studio, 1BR, 1BR+F:<br>2BR, 3BR: \$19,0                                                                                                                                                                                                            |                                                                                                                                                                                                                       |                                                                                                                                                                                                                                                                                                                                                                                                                                                                                                                                                                             |                                                                                                                                                                                      |
|                                                                                                                                                                                                                                                                                                                                                                                                                                                                                                                                                                                                                                                                                                                                                                                                                                                                                                                                                                                                                                                                                                                                                                                                                                                                                                                                                                                                                                                                                                                                                                                                                                                                                                                                                                                                                                                                                                                                                                                                                                                                                                                                                                                                                                                                                                                                                                                                                                                                                                                                                                                                      |                                                                                                                                                                                     | Parking<br>Parking: \$85,000 \$<br>Electric Vehicle Parking: \$9<br>(units 675 sqft+<br>Free Right to Lease Durin<br>Free Assignme                                                                                                                 | 9 <del>5,000</del> \$85,000<br>⊦)<br>ng Occupancy*                                                                                                                                                                    |                                                                                                                                                                                                                                                                                                                                                                                                                                                                                                                                                                             |                                                                                                                                                                                      |
|                                                                                                                                                                                                                                                                                                                                                                                                                                                                                                                                                                                                                                                                                                                                                                                                                                                                                                                                                                                                                                                                                                                                                                                                                                                                                                                                                                                                                                                                                                                                                                                                                                                                                                                                                                                                                                                                                                                                                                                                                                                                                                                                                                                                                                                                                                                                                                                                                                                                                                                                                                                                      |                                                                                                                                                                                     |                                                                                                                                                                                                                                                    |                                                                                                                                                                                                                       |                                                                                                                                                                                                                                                                                                                                                                                                                                                                                                                                                                             |                                                                                                                                                                                      |
|                                                                                                                                                                                                                                                                                                                                                                                                                                                                                                                                                                                                                                                                                                                                                                                                                                                                                                                                                                                                                                                                                                                                                                                                                                                                                                                                                                                                                                                                                                                                                                                                                                                                                                                                                                                                                                                                                                                                                                                                                                                                                                                                                                                                                                                                                                                                                                                                                                                                                                                                                                                                      |                                                                                                                                                                                     |                                                                                                                                                                                                                                                    |                                                                                                                                                                                                                       |                                                                                                                                                                                                                                                                                                                                                                                                                                                                                                                                                                             |                                                                                                                                                                                      |
|                                                                                                                                                                                                                                                                                                                                                                                                                                                                                                                                                                                                                                                                                                                                                                                                                                                                                                                                                                                                                                                                                                                                                                                                                                                                                                                                                                                                                                                                                                                                                                                                                                                                                                                                                                                                                                                                                                                                                                                                                                                                                                                                                                                                                                                                                                                                                                                                                                                                                                                                                                                                      |                                                                                                                                                                                     | Maintenance: \$0.6<br>Excluding: Water, Hyc                                                                                                                                                                                                        |                                                                                                                                                                                                                       |                                                                                                                                                                                                                                                                                                                                                                                                                                                                                                                                                                             |                                                                                                                                                                                      |
| R                                                                                                                                                                                                                                                                                                                                                                                                                                                                                                                                                                                                                                                                                                                                                                                                                                                                                                                                                                                                                                                                                                                                                                                                                                                                                                                                                                                                                                                                                                                                                                                                                                                                                                                                                                                                                                                                                                                                                                                                                                                                                                                                                                                                                                                                                                                                                                                                                                                                                                                                                                                                    | E/MAX <sup>(VA</sup>                                                                                                                                                                |                                                                                                                                                                                                                                                    | dro, Ġas                                                                                                                                                                                                              | )                                                                                                                                                                                                                                                                                                                                                                                                                                                                                                                                                                           |                                                                                                                                                                                      |
| UNIT MODEL                                                                                                                                                                                                                                                                                                                                                                                                                                                                                                                                                                                                                                                                                                                                                                                                                                                                                                                                                                                                                                                                                                                                                                                                                                                                                                                                                                                                                                                                                                                                                                                                                                                                                                                                                                                                                                                                                                                                                                                                                                                                                                                                                                                                                                                                                                                                                                                                                                                                                                                                                                                           | E/MAX (VA                                                                                                                                                                           | Excluding: Water, Hyd<br>SAMPLE PODIUM PREVI<br>RIETY OF OTHER FLOORPLA                                                                                                                                                                            | dro, Ġas                                                                                                                                                                                                              | )<br>FLOOR                                                                                                                                                                                                                                                                                                                                                                                                                                                                                                                                                                  | PRICE                                                                                                                                                                                |
|                                                                                                                                                                                                                                                                                                                                                                                                                                                                                                                                                                                                                                                                                                                                                                                                                                                                                                                                                                                                                                                                                                                                                                                                                                                                                                                                                                                                                                                                                                                                                                                                                                                                                                                                                                                                                                                                                                                                                                                                                                                                                                                                                                                                                                                                                                                                                                                                                                                                                                                                                                                                      |                                                                                                                                                                                     | Excluding: Water, Hyd<br>SAMPLE PODIUM PREVI<br>RIETY OF OTHER FLOORPLA<br>STUDIO<br>UNIT SIZE<br>390                                                                                                                                              | dro, Gas<br>EW PRICING:<br>NNS ARE AVAILABLE                                                                                                                                                                          | FLOOR<br>2                                                                                                                                                                                                                                                                                                                                                                                                                                                                                                                                                                  | <b>PRICE</b><br>\$489,900                                                                                                                                                            |
| UNIT MODEL                                                                                                                                                                                                                                                                                                                                                                                                                                                                                                                                                                                                                                                                                                                                                                                                                                                                                                                                                                                                                                                                                                                                                                                                                                                                                                                                                                                                                                                                                                                                                                                                                                                                                                                                                                                                                                                                                                                                                                                                                                                                                                                                                                                                                                                                                                                                                                                                                                                                                                                                                                                           | UNIT TYPE                                                                                                                                                                           | Excluding: Water, Hyc<br>SAMPLE PODIUM PREVI<br>RIETY OF OTHER FLOORPLA<br>STUDIO<br>UNIT SIZE                                                                                                                                                     | dro, Gas<br>EW PRICING:<br>ANS ARE AVAILABLE<br>EXPOSURE                                                                                                                                                              | FLOOR                                                                                                                                                                                                                                                                                                                                                                                                                                                                                                                                                                       |                                                                                                                                                                                      |
| UNIT MODEL<br>POINTS                                                                                                                                                                                                                                                                                                                                                                                                                                                                                                                                                                                                                                                                                                                                                                                                                                                                                                                                                                                                                                                                                                                                                                                                                                                                                                                                                                                                                                                                                                                                                                                                                                                                                                                                                                                                                                                                                                                                                                                                                                                                                                                                                                                                                                                                                                                                                                                                                                                                                                                                                                                 | UNIT TYPE<br>STUDIO                                                                                                                                                                 | Excluding: Water, Hyd<br>SAMPLE PODIUM PREVI<br>RIETY OF OTHER FLOORPLA<br>STUDIO<br>UNIT SIZE<br>390                                                                                                                                              | dro, Ġas<br>EW PRICING:<br>ANS ARE AVAILABLE<br>EXPOSURE<br>NORTH                                                                                                                                                     | FLOOR<br>2                                                                                                                                                                                                                                                                                                                                                                                                                                                                                                                                                                  | \$489,900                                                                                                                                                                            |
| UNIT MODEL<br>POINTS                                                                                                                                                                                                                                                                                                                                                                                                                                                                                                                                                                                                                                                                                                                                                                                                                                                                                                                                                                                                                                                                                                                                                                                                                                                                                                                                                                                                                                                                                                                                                                                                                                                                                                                                                                                                                                                                                                                                                                                                                                                                                                                                                                                                                                                                                                                                                                                                                                                                                                                                                                                 | UNIT TYPE<br>STUDIO                                                                                                                                                                 | Excluding: Water, Hyd<br>SAMPLE PODIUM PREVI<br>RIETY OF OTHER FLOORPLA<br>STUDIO<br>UNIT SIZE<br>390<br>422                                                                                                                                       | dro, Gas EW PRICING: ANS ARE AVAILABLE EXPOSURE NORTH WEST                                                                                                                                                            | FLOOR<br>2                                                                                                                                                                                                                                                                                                                                                                                                                                                                                                                                                                  | \$489,900                                                                                                                                                                            |
| UNIT MODEL<br>POINTS                                                                                                                                                                                                                                                                                                                                                                                                                                                                                                                                                                                                                                                                                                                                                                                                                                                                                                                                                                                                                                                                                                                                                                                                                                                                                                                                                                                                                                                                                                                                                                                                                                                                                                                                                                                                                                                                                                                                                                                                                                                                                                                                                                                                                                                                                                                                                                                                                                                                                                                                                                                 | UNIT TYPE<br>STUDIO                                                                                                                                                                 | Excluding: Water, Hyd<br>SAMPLE PODIUM PREVI<br>RIETY OF OTHER FLOORPLA<br>STUDIO<br>UNIT SIZE<br>390                                                                                                                                              | dro, Gas EW PRICING: ANS ARE AVAILABLE EXPOSURE NORTH WEST                                                                                                                                                            | FLOOR<br>2                                                                                                                                                                                                                                                                                                                                                                                                                                                                                                                                                                  | \$489,900                                                                                                                                                                            |
| UNIT MODEL<br>POINTS<br>JUDGE                                                                                                                                                                                                                                                                                                                                                                                                                                                                                                                                                                                                                                                                                                                                                                                                                                                                                                                                                                                                                                                                                                                                                                                                                                                                                                                                                                                                                                                                                                                                                                                                                                                                                                                                                                                                                                                                                                                                                                                                                                                                                                                                                                                                                                                                                                                                                                                                                                                                                                                                                                        | UNIT TYPE<br>STUDIO<br>STUDIO                                                                                                                                                       | Excluding: Water, Hyd<br>SAMPLE PODIUM PREVI<br>RIETY OF OTHER FLOORPLA<br>STUDIO<br>UNIT SIZE<br>390<br>422<br>1 BEDROOM                                                                                                                          | dro, Gas                                                                                                                                                                                                              | FLOOR<br>2<br>O PEPATES<br>3                                                                                                                                                                                                                                                                                                                                                                                                                                                                                                                                                | \$489,900<br>\$549,900                                                                                                                                                               |
| UNIT MODEL<br>POINTS<br>JUDGE<br>DURBAN                                                                                                                                                                                                                                                                                                                                                                                                                                                                                                                                                                                                                                                                                                                                                                                                                                                                                                                                                                                                                                                                                                                                                                                                                                                                                                                                                                                                                                                                                                                                                                                                                                                                                                                                                                                                                                                                                                                                                                                                                                                                                                                                                                                                                                                                                                                                                                                                                                                                                                                                                              | UNIT TYPE<br>STUDIO<br>STUDIO<br>1B                                                                                                                                                 | Excluding: Water, Hyd<br>SAMPLE PODIUM PREVI<br>RIETY OF OTHER FLOORPLA<br>STUDIO<br>UNIT SIZE<br>390<br>422<br>1 BEDROOM<br>463<br>1 BEDROOM + FI                                                                                                 | dro, Gas EW PRICING: INS ARE AVAILABLE EXPOSURE NORTH NORTH LEX                                                                                                                                                       | FLOOR<br>2<br>BERATED<br>3                                                                                                                                                                                                                                                                                                                                                                                                                                                                                                                                                  | \$489,900<br>\$549,900<br>\$569,900                                                                                                                                                  |
| UNIT MODEL<br>POINTS<br>JUDGE<br>DURBAN                                                                                                                                                                                                                                                                                                                                                                                                                                                                                                                                                                                                                                                                                                                                                                                                                                                                                                                                                                                                                                                                                                                                                                                                                                                                                                                                                                                                                                                                                                                                                                                                                                                                                                                                                                                                                                                                                                                                                                                                                                                                                                                                                                                                                                                                                                                                                                                                                                                                                                                                                              | UNIT TYPE<br>STUDIO<br>STUDIO<br>1B<br>1B+F                                                                                                                                         | Excluding: Water, Hyd<br>SAMPLE PODIUM PREVI<br>RIETY OF OTHER FLOORPLA<br>STUDIO<br>UNIT SIZE<br>390<br>1 BEDROOM<br>463<br>1 BEDROOM + FI<br>532                                                                                                 | Iro, Gas EW PRICING: INS ARE AVAILABLE EXPOSURE NORTH NORTH LEX NORTH                                                                                                                                                 | FLOOR<br>2<br>B R A T E C<br>3<br>2<br>2<br>2<br>3                                                                                                                                                                                                                                                                                                                                                                                                                                                                                                                          | \$489,900<br>\$549,900<br>\$569,900<br>\$649,900                                                                                                                                     |
| UNIT MODEL<br>POINTS<br>JUDGE<br>DURBAN                                                                                                                                                                                                                                                                                                                                                                                                                                                                                                                                                                                                                                                                                                                                                                                                                                                                                                                                                                                                                                                                                                                                                                                                                                                                                                                                                                                                                                                                                                                                                                                                                                                                                                                                                                                                                                                                                                                                                                                                                                                                                                                                                                                                                                                                                                                                                                                                                                                                                                                                                              | UNIT TYPE<br>STUDIO<br>STUDIO<br>1B                                                                                                                                                 | Excluding: Water, Hyd<br>SAMPLE PODIUM PREVI<br>RIETY OF OTHER FLOORPLA<br>STUDIO<br>UNIT SIZE<br>390<br>422<br>1 BEDROOM<br>463<br>1 BEDROOM + FI                                                                                                 | dro, Gas EW PRICING: INS ARE AVAILABLE EXPOSURE NORTH NORTH LEX                                                                                                                                                       | FLOOR<br>2<br>BERATED<br>3                                                                                                                                                                                                                                                                                                                                                                                                                                                                                                                                                  | \$489,900<br>\$549,900<br>\$569,900                                                                                                                                                  |
| UNIT MODEL<br>POINTS<br>JUDGE<br>DURBAN<br>DURBAN                                                                                                                                                                                                                                                                                                                                                                                                                                                                                                                                                                                                                                                                                                                                                                                                                                                                                                                                                                                                                                                                                                                                                                                                                                                                                                                                                                                                                                                                                                                                                                                                                                                                                                                                                                                                                                                                                                                                                                                                                                                                                                                                                                                                                                                                                                                                                                                                                                                                                                                                                    | UNIT TYPE<br>STUDIO<br>STUDIO<br>1B<br>1B+F<br>1B+F                                                                                                                                 | Excluding: Water, Hyd<br>SAMPLE PODIUM PREVI<br>RIETY OF OTHER FLOORPLA<br>STUDIO<br>UNIT SIZE<br>390<br>422<br>1 BEDROOM<br>463<br>1 BEDROOM + FI<br>532<br>556                                                                                   | dro, Gas EW PRICING: INS ARE AVAILABLE EXPOSURE NORTH NORTH LEX NORTH EAST                                                                                                                                            | <b>FLOOR</b><br>2<br>2<br>3<br>2<br>2<br>3<br>2<br>2                                                                                                                                                                                                                                                                                                                                                                                                                                                                                                                        | \$489,900<br>\$549,900<br>\$569,900<br>\$649,900<br>\$639,900                                                                                                                        |
| UNIT MODEL<br>POINTS<br>JUDGE<br>DURBAN<br>DURBAN<br>HUMBERVALE<br>EAGLE<br>CLAYMORE                                                                                                                                                                                                                                                                                                                                                                                                                                                                                                                                                                                                                                                                                                                                                                                                                                                                                                                                                                                                                                                                                                                                                                                                                                                                                                                                                                                                                                                                                                                                                                                                                                                                                                                                                                                                                                                                                                                                                                                                                                                                                                                                                                                                                                                                                                                                                                                                                                                                                                                 | UNIT TYPE<br>STUDIO<br>STUDIO<br>1B<br>1B+F<br>1B+F<br>1B+F                                                                                                                         | Excluding: Water, Hyd<br>SAMPLE PODIUM PREVI<br>RIETY OF OTHER FLOORPLA<br>STUDIO<br>UNIT SIZE<br>390<br>422<br>1 BEDROOM<br>463<br>1 BEDROOM + Fl<br>532<br>556<br>571                                                                            | dro, Gas EW PRICING: ANS ARE AVAILABLE EXPOSURE NORTH WEST NORTH LEX NORTH EAST WEST                                                                                                                                  | FLOOR           2           3           2           3           2           3           2           3           2           3           2           3           2                                                                                                                                                                                                                                                                                                                                                                                                           | \$489,900<br>\$549,900<br>\$569,900<br>\$649,900<br>\$639,900<br>\$699,900                                                                                                           |
| UNIT MODEL<br>POINTS<br>JUDGE<br>JUDGE<br>DURBAN<br>UNBERVALE<br>EAGLE<br>CLAYMORE<br>JUTLAND                                                                                                                                                                                                                                                                                                                                                                                                                                                                                                                                                                                                                                                                                                                                                                                                                                                                                                                                                                                                                                                                                                                                                                                                                                                                                                                                                                                                                                                                                                                                                                                                                                                                                                                                                                                                                                                                                                                                                                                                                                                                                                                                                                                                                                                                                                                                                                                                                                                                                                        | UNIT TYPE<br>STUDIO<br>STUDIO<br>1B<br>1B+F<br>1B+F<br>1B+F<br>1B+F<br>1B+F                                                                                                         | Excluding: Water, Hyd<br>SAMPLE PODIUM PREVI<br>RIETY OF OTHER FLOORPLA<br>STUDIO<br>UNIT SIZE<br>390<br>422<br>1 BEDROOM<br>463<br>1 BEDROOM + Fl<br>532<br>556<br>571<br>603<br>659                                                              | dro, Gas EW PRICING: ANS ARE AVAILABLE EXPOSURE NORTH NORTH LEX NORTH EAST WEST SOUTH EAST SOUTH EAST                                                                                                                 | FLOOR           2           3           2           3           2           3           2           3           2           3           2           3           2           3           2           3           2           2           3           2           2           2           2                                                                                                                                                                                                                                                                                   | \$489,900<br>\$549,900<br>\$569,900<br>\$639,900<br>\$639,900<br>\$699,900<br>\$749,900                                                                                              |
| UNIT MODEL<br>POINTS<br>JUDGE<br>JUDGE<br>DURBAN<br>UMBERVALE<br>EAGLE<br>CLAYMORE<br>JUTLAND<br>CORDOVA                                                                                                                                                                                                                                                                                                                                                                                                                                                                                                                                                                                                                                                                                                                                                                                                                                                                                                                                                                                                                                                                                                                                                                                                                                                                                                                                                                                                                                                                                                                                                                                                                                                                                                                                                                                                                                                                                                                                                                                                                                                                                                                                                                                                                                                                                                                                                                                                                                                                                             | UNIT TYPE<br>STUDIO<br>STUDIO<br>1B<br>1B+F<br>1B+F<br>1B+F<br>1B+F<br>1B+F<br>1B+F                                                                                                 | Excluding: Water, Hyd<br>SAMPLE PODIUM PREVI<br>RIETY OF OTHER FLOORPLA<br>STUDIO<br>UNIT SIZE<br>390<br>422<br>1 BEDROOM + FI<br>532<br>556<br>571<br>603<br>659<br>2 BEDROOM                                                                     | tro, Gas EW PRICING: INS ARE AVAILABLE EXPOSURE NORTH NORTH EX NORTH EAST WEST SOUTH EAST SOUTH EAST                                                                                                                  | FLOOR         2           2         2           3         2           2         2           2         2           2         2           2         2           2         2           2         2           2         2           2         2           2         2           2         2                                                                                                                                                                                                                                                                                     | \$489,900<br>\$549,900<br>\$569,900<br>\$649,900<br>\$639,900<br>\$699,900<br>\$749,900<br>\$714,900                                                                                 |
| UNIT MODEL<br>POINTS<br>JUDGE<br>JUDGE<br>DURBAN<br>DURBAN<br>UMBERVALE<br>EAGLE<br>CLAYMORE<br>JUTLAND<br>CORDOVA<br>DARLINGTON                                                                                                                                                                                                                                                                                                                                                                                                                                                                                                                                                                                                                                                                                                                                                                                                                                                                                                                                                                                                                                                                                                                                                                                                                                                                                                                                                                                                                                                                                                                                                                                                                                                                                                                                                                                                                                                                                                                                                                                                                                                                                                                                                                                                                                                                                                                                                                                                                                                                     | UNIT TYPE<br>STUDIO<br>STUDIO<br>1B<br>1B+F<br>1B+F<br>1B+F<br>1B+F<br>1B+F                                                                                                         | Excluding: Water, Hyd<br>SAMPLE PODIUM PREVI<br>RIETY OF OTHER FLOORPLA<br>STUDIO<br>UNIT SIZE<br>390<br>422<br>1 BEDROOM<br>463<br>1 BEDROOM + Fl<br>532<br>556<br>571<br>603<br>659                                                              | dro, Gas EW PRICING: ANS ARE AVAILABLE EXPOSURE NORTH NORTH LEX NORTH EAST WEST SOUTH EAST SOUTH EAST                                                                                                                 | FLOOR           2           3           2           3           2           3           2           3           2           3           2           3           2           3           2           3           2           2           3           2           2           2           2                                                                                                                                                                                                                                                                                   | \$489,900<br>\$549,900<br>\$569,900<br>\$639,900<br>\$639,900<br>\$699,900<br>\$749,900                                                                                              |
| UNIT MODEL<br>POINTS<br>JUDGE<br>JUDGE<br>DURBAN<br>DURBAN<br>UMBERVALE<br>EAGLE<br>CLAYMORE<br>JUTLAND<br>CORDOVA<br>DARLINGTON                                                                                                                                                                                                                                                                                                                                                                                                                                                                                                                                                                                                                                                                                                                                                                                                                                                                                                                                                                                                                                                                                                                                                                                                                                                                                                                                                                                                                                                                                                                                                                                                                                                                                                                                                                                                                                                                                                                                                                                                                                                                                                                                                                                                                                                                                                                                                                                                                                                                     | UNIT TYPE<br>STUDIO<br>STUDIO<br>1B<br>1B+F<br>1B+F<br>1B+F<br>1B+F<br>1B+F<br>1B+F<br>1B+F                                                                                         | Excluding: Water, Hyd<br>SAMPLE PODIUM PREVI<br>RIETY OF OTHER FLOORPLA<br>STUDIO<br>UNIT SIZE<br>390<br>1 BEDROOM<br>463<br>1 BEDROOM + FI<br>532<br>556<br>571<br>603<br>659<br>2 BEDROOM<br>668                                                 | dro, Gas<br>EW PRICING:<br>INS ARE AVAILABLE<br>EXPOSURE<br>NORTH<br>NORTH<br>EX<br>NORTH<br>EX<br>NORTH<br>EAST<br>WEST<br>SOUTH<br>EAST                                                                             | FLOOR         2           2         2           3         2           2         2           2         2           2         2           2         2           2         2           2         2           2         2           2         2           2         2           2         2           2         2           2         2           2         2           2         2                                                                                                                                                                                             | \$489,900<br>\$549,900<br>\$569,900<br>\$649,900<br>\$639,900<br>\$699,900<br>\$714,900<br>\$714,900                                                                                 |
| UNIT MODEL<br>POINTS<br>JUDGE<br>JUDGE<br>DURBAN<br>DURBAN<br>UMBERVALE<br>EAGLE<br>CLAYMORE<br>JUTLAND<br>CORDOVA<br>DARLINGTON<br>GARDENVALE                                                                                                                                                                                                                                                                                                                                                                                                                                                                                                                                                                                                                                                                                                                                                                                                                                                                                                                                                                                                                                                                                                                                                                                                                                                                                                                                                                                                                                                                                                                                                                                                                                                                                                                                                                                                                                                                                                                                                                                                                                                                                                                                                                                                                                                                                                                                                                                                                                                       | UNIT TYPE<br>STUDIO<br>STUDIO<br>1B<br>1B+F<br>1B+F<br>1B+F<br>1B+F<br>1B+F<br>1B+F<br>1B+F<br>1                                                                                    | Excluding: Water, Hyd<br>SAMPLE PODIUM PREVI<br>RIETY OF OTHER FLOORPLA<br>STUDIO<br>UNIT SIZE<br>390<br>422<br>1 BEDROOM<br>463<br>1 BEDROOM + Fl<br>532<br>556<br>571<br>603<br>659<br>2 BEDROOM<br>668<br>716<br>811                            | dro, Gas<br>EW PRICING:<br>ANS ARE AVAILABLE<br>EXPOSURE<br>NORTH<br>WEST<br>NORTH<br>LEX<br>NORTH<br>EAST<br>WEST<br>SOUTH<br>EAST<br>SOUTH<br>EAST<br>NORTH WEST<br>NORTH WEST<br>NORTH WEST<br>NORTH WEST          | FLOOR         2           2         3           2         2           3         2           2         2           2         2           2         2           2         2           2         3           2         3           3         3           2         3           3         3                                                                                                                                                                                                                                                                                     | \$489,900<br>\$549,900<br>\$569,900<br>\$639,900<br>\$639,900<br>\$749,900<br>\$714,900<br>\$799,900<br>\$804,900                                                                    |
| UNIT MODEL<br>POINTS<br>JUDGE<br>JUDGE<br>DURBAN<br>DURBAN<br>UNBERVALE<br>EAGLE<br>CLAYMORE<br>JUTLAND<br>CORDOVA<br>MARLINGTON<br>GARDENVALE<br>LILLIBET                                                                                                                                                                                                                                                                                                                                                                                                                                                                                                                                                                                                                                                                                                                                                                                                                                                                                                                                                                                                                                                                                                                                                                                                                                                                                                                                                                                                                                                                                                                                                                                                                                                                                                                                                                                                                                                                                                                                                                                                                                                                                                                                                                                                                                                                                                                                                                                                                                           | UNIT TYPE<br>STUDIO<br>STUDIO<br>1B<br>1B+F<br>1B+F<br>1B+F<br>1B+F<br>1B+F<br>1B+F<br>1B+F<br>2B<br>2B<br>2B<br>2B<br>2B                                                           | Excluding: Water, Hyd<br>SAMPLE PODIUM PREVI<br>RIETY OF OTHER FLOORPLA<br>STUDIO<br>UNIT SIZE<br>390<br>422<br>1 BEDROOM<br>463<br>1 BEDROOM + FI<br>532<br>556<br>571<br>603<br>659<br>2 BEDROOM<br>668<br>716<br>811<br>3 BEDROOM               | dro, Gas<br>EW PRICING:<br>ANS ARE AVAILABLE<br>EXPOSURE<br>NORTH<br>WEST<br>NORTH<br>LEX<br>NORTH<br>EAST<br>WEST<br>SOUTH<br>EAST<br>SOUTH<br>EAST<br>NORTH WEST<br>NORTH WEST<br>NORTH EAST                        | FLOOR         2         3         2         3         2         3         2         3         2         3         2         3         2         3         2         3         2         3         2         3         2         3         2         3         2         3         2         3         2         3         2         3         2         3         2         3         2         3         2         3         2          3                                                                                                                                  | \$489,900<br>\$549,900<br>\$569,900<br>\$639,900<br>\$639,900<br>\$749,900<br>\$714,900<br>\$714,900<br>\$714,900<br>\$714,900                                                       |
| UNIT MODEL<br>POINTS<br>JUDGE<br>JUDGE<br>DURBAN<br>DURBAN<br>UMBERVALE<br>EAGLE<br>CLAYMORE<br>JUTLAND<br>CORDOVA<br>MARLINGTON<br>GARDENVALE<br>LILLIBET<br>ISLINGTON                                                                                                                                                                                                                                                                                                                                                                                                                                                                                                                                                                                                                                                                                                                                                                                                                                                                                                                                                                                                                                                                                                                                                                                                                                                                                                                                                                                                                                                                                                                                                                                                                                                                                                                                                                                                                                                                                                                                                                                                                                                                                                                                                                                                                                                                                                                                                                                                                              | UNIT TYPE<br>STUDIO<br>STUDIO<br>STUDIO<br>1B<br>1B+F<br>1B+F<br>1B+F<br>1B+F<br>1B+F<br>1B+F<br>2B<br>2B<br>2B<br>2B<br>2B<br>2B<br>2B                                             | Excluding: Water, Hyd<br>SAMPLE PODIUM PREVI<br>RIETY OF OTHER FLOORPLA<br>STUDIO<br>UNIT SIZE<br>390<br>422<br>1 BEDROOM<br>463<br>1 BEDROOM + FI<br>532<br>556<br>571<br>603<br>659<br>2 BEDROOM<br>668<br>716<br>811<br>3 BEDROOM<br>870        | dro, Gas<br>EW PRICING:<br>INS ARE AVAILABLE<br>EXPOSURE<br>NORTH<br>WEST<br>NORTH<br>LEX<br>NORTH<br>EAST<br>WEST<br>SOUTH<br>NORTH WEST<br>NORTH WEST<br>NORTH WEST<br>NORTH WEST<br>NORTH EAST                     | FLOOR         2         3         2         3         2         3         2         3         2         3         2         3         2         3         2         3         2         3         2         3         2         3         2         3         2         3         2         3         2         3         5                                                                                                                                                                                                                                                 | \$489,900<br>\$549,900<br>\$569,900<br>\$639,900<br>\$639,900<br>\$749,900<br>\$714,900<br>\$714,900<br>\$799,900<br>\$804,900<br>\$804,900<br>\$8849,900                            |
| UNIT MODEL<br>POINTS<br>JUDGE<br>JUDGE<br>DURBAN<br>DURBAN<br>UNBERVALE<br>EAGLE<br>CLAYMORE<br>IGARDENVALE<br>DARLINGTON<br>GARDENVALE<br>LILLIBET<br>ISLINGTON<br>KELLOGG                                                                                                                                                                                                                                                                                                                                                                                                                                                                                                                                                                                                                                                                                                                                                                                                                                                                                                                                                                                                                                                                                                                                                                                                                                                                                                                                                                                                                                                                                                                                                                                                                                                                                                                                                                                                                                                                                                                                                                                                                                                                                                                                                                                                                                                                                                                                                                                                                          | UNIT TYPE<br>STUDIO<br>STUDIO<br>STUDIO<br>1B<br>1B+F<br>1B+F<br>1B+F<br>1B+F<br>1B+F<br>1B+F<br>2B<br>2B<br>2B<br>2B<br>2B<br>2B<br>2B<br>2B<br>3B<br>3B<br>3B                     | Excluding: Water, Hyd<br>SAMPLE PODIUM PREVI<br>RIETY OF OTHER FLOORPLA<br>STUDIO<br>UNIT SIZE<br>390<br>1 BEDROOM<br>463<br>1 BEDROOM + FI<br>532<br>556<br>571<br>603<br>659<br>2 BEDROOM<br>668<br>716<br>811<br>3 BEDROOM<br>870<br>885        | dro, Gas<br>EW PRICING:<br>INS ARE AVAILABLE<br>EXPOSURE<br>NORTH<br>NORTH<br>EX<br>NORTH<br>EAST<br>WEST<br>SOUTH<br>EAST<br>SOUTH<br>NORTH WEST<br>NORTH WEST<br>NORTH EAST<br>SOUTH EAST<br>SOUTH EAST             | FLOOR         2         3         2         3         2         3         2         3         2         3         2         3         2         3         2         3         2         3         2         3         2         3         2         3         2         3         2         3         2         3         2         3         2         3         2         3         2         3         2         3         2         3         2         3         2         3         2         3         2         3         2         3         2         3         2 | \$489,900<br>\$549,900<br>\$569,900<br>\$649,900<br>\$639,900<br>\$699,900<br>\$749,900<br>\$714,900<br>\$714,900<br>\$799,900<br>\$804,900<br>\$804,900<br>\$8979,900<br>\$8979,900 |
| UNIT MODEL<br>POINTS  JUDGE  JUDGE  UNBERVALE  UNBERVALE  CLAYMORE  LAGLE  CCAPMORE  DURBAN  IULIBET  IULIBET  IULIBET  IULIBET  IULIBET  IULIBET  IULIBET IULIBET IULIBET IULIBET IULIBET IULIBET IULIBET IULIBET IULIBET IULIBET IULIBET IULIBET IULIBET IULIBET IULIBET IULIBET IULIBET IULIBET IULIBET IULIBET IULIBET IULIBET IULIBET IULIBET IULIBET IULIBET IULIBET IULIBET IULIBET IULIBET IULIBET IULIBET IULIBET IULIBET IULIBET IULIBET IULIBET IULIBET IULIBET IULIBET IULIBET IULIBET IULIBET IULIBET IULIBET IULIBET IULIBET IULIBET IULIBET IULIBET IULIBET IULIBET IULIBET IULIBET IULIBET IULIBET IULIBET IULIBET IULIBET IULIBET IULIBET IULIBET IULIBET IULIBET IULIBET IULIBET IULIBET IULIBET IULIBET IULIBET IULIBET IULIBET IULIBET IULIBET IULIBET IULIBET IULIBET IULIBET IULIBET IULIBET IULIBET IULIBET IULIBET IULIBET IULIBET IULIBET IULIBET IULIBET IULIBET IULIBET IULIBET IULIBET IULIBET IULIBET IULIBET IULIBET IULIBET IULIBET IULIBET IULIBET IULIBET IULIBET IULIBET IULIBET IULIBET IULIBET IULIBET IULIBET IULIBET IULIBET IULIBET IULIBET IULIBET IULIBET IULIBET IULIBET IULIBET IULIBET IULIBET IULIBET IULIBET IULIBET IULIBET IULIBET IULIBET IULIBET IULIBET IULIBET IULIBET IULIBET IULIBET IULIBET IULIBET IULIBET IULIBET IULIBET IULIBET IULIBET IULIBET IULIBET IULIBET IULIBET IULIBET IULIBET IULIBET IULIBET IULIBET IULIBET IULIBET IULIBET IULIBET IULIBET IULIBET IULIBET IULIBET IULIBET IULIBET IULIBET IULIBET IULIBET IULIBET IULIBET IULIBET IULIBET IULIBET IULIBET IULIBET IULIBET IULIBET IULIBET IULIBET IULIBET IULIBET IULIBET IULIBET IULIBET IULIBET IULIBET IULIBET IULIBET IULIBET IULIBET IULIBET IULIBET IULIBET IULIBET IULIBET IULIBET IULIBET IULIBET IULIBET IULIBET IULIBET IULIBET IULIBET IULIBET IULIBET IULIBET IULIBET IULIBET IULIBET IULIBET IULIBET IULIBET IULIBET IULIBET IULIBET IULIBET IULIBET IULIBET IULIBET IULIBET IULIBET IULIBET IULIBET IULIBET IULIBET IULIBET IULIBET IULIBET IULIBET IULIBET IULIBET IULIBET IULIBET IULIBET IULIBET IULIBET IULIBET IULIBET IULIBET IULIBET IULIBET IULIBET IULIBET IULIBET IULIBET IULIB                                                                                                                                                                                                                                                                                                                                                                                                                                                                     | UNIT TYPE<br>STUDIO<br>STUDIO<br>STUDIO<br>1B<br>1B+F<br>1B+F<br>1B+F<br>1B+F<br>1B+F<br>1B+F<br>1B+F<br>2B<br>2B<br>2B<br>2B<br>2B<br>2B<br>2B<br>2B<br>2B<br>3B<br>3B<br>3B<br>3B | Excluding: Water, Hyd<br>SAMPLE PODIUM PREVI<br>RIETY OF OTHER FLOORPLA<br>STUDIO<br>UNIT SIZE<br>390<br>1 BEDROOM<br>463<br>1 BEDROOM + FI<br>532<br>556<br>571<br>603<br>659<br>2 BEDROOM<br>668<br>716<br>811<br>3 BEDROOM<br>870<br>885<br>972 | dro, Gas<br>EW PRICING:<br>INS ARE AVAILABLE<br>EXPOSURE<br>NORTH<br>NORTH<br>EXT<br>NORTH<br>EAST<br>VEST<br>SOUTH<br>NORTH WEST<br>NORTH WEST<br>NORTH WEST<br>NORTH EAST<br>SOUTH EAST<br>SOUTH WEST<br>SOUTH WEST | FLOOR         2         2         3         2         3         2         2         2         2         2         2         2         3         2         3         2         3         2         3         2         2         2         3         2         2         3         2         3         2         3         2         2         3         2         3         2         3         2         3         2         5         5         5         5                                                                                                               | \$489,900<br>\$549,900<br>\$569,900<br>\$639,900<br>\$639,900<br>\$749,900<br>\$714,900<br>\$714,900<br>\$799,900<br>\$804,900<br>\$804,900<br>\$849,900<br>\$899,900<br>\$1,139,900 |
| UNIT MODEL<br>POINTS<br>JUDGE<br>JUDGE<br>DURBAN<br>DURBAN<br>UNBERVALE<br>EAGLE<br>CLAYMORE<br>CLAYMORE<br>JUTLAND<br>CORDOVA<br>MORE<br>JUTLAND<br>CORDOVA<br>IJULIAND<br>CORDOVA<br>IJULAND<br>CORDOVA<br>IJULAND<br>CORDOVA<br>IJULAND<br>IJULAND<br>IJULAND<br>IJULAND<br>IJULAND<br>IJULAND<br>IJULAND<br>IJULAND<br>IJULAND<br>IJULAND<br>IJULAND<br>IJULAND<br>IJULAND<br>IJULAND<br>IJULAND<br>IJULAND<br>IJULAND<br>IJULAND<br>IJULAND<br>IJULAND<br>IJULAND<br>IJULAND<br>IJULAND<br>IJULAND<br>IJULAND<br>IJULAND<br>IJULAND<br>IJULAND<br>IJULAND<br>IJULAND<br>IJULAND<br>IJULAND<br>IJULAND<br>IJULAND<br>IJULAND<br>IJULAND<br>IJULAND<br>IJULAND<br>IJULAND<br>IJULAND<br>IJULAND<br>IJULAND<br>IJULAND<br>IJULAND<br>IJULAND<br>IJULAND<br>IJULAND<br>IJULAND<br>IJULAND<br>IJULAND<br>IJULAND<br>IJULAND<br>IJULAND<br>IJULAND<br>IJULAND<br>IJULAND<br>IJULAND<br>IJULAND<br>IJULAND<br>IJULAND<br>IJULAND<br>IJULAND<br>IJULAND<br>IJULAND<br>IJULAND<br>IJULAND<br>IJULAND<br>IJULAND<br>IJULAND<br>IJULAND<br>IJULAND<br>IJULAND<br>IJULAND<br>IJULAND<br>IJULAND<br>IJULAND<br>IJULAND<br>IJULAND<br>IJULAND<br>IJULAND<br>IJULAND<br>IJULAND<br>IJULAND<br>IJULAND<br>IJULAND<br>IJULAND<br>IJULAND<br>IJULAND<br>IJULAND<br>IJULAND<br>IJULAND<br>IJULAND<br>IJULAND<br>IJULAND<br>IJULAND<br>IJULAND<br>IJULAND<br>IJULAND<br>IJULAND<br>IJULAND<br>IJULAND<br>IJULAND<br>IJULAND<br>IJULAND<br>IJULAND<br>IJULAND<br>IJULAND<br>IJULAND<br>IJULAND<br>IJULAND<br>IJULAND<br>IJULAND<br>IJULAND<br>IJULAND<br>IJULAND<br>IJULAND<br>IJULAND<br>IJULAND<br>IJULAND<br>IJULAND<br>IJULAND<br>IJULAND<br>IJULAND<br>IJULAND<br>IJULAND<br>IJULAND<br>IJULAND<br>IJULAND<br>IJULAND<br>IJULAND<br>IJULAND<br>IJULAND<br>IJULAND<br>IJULAND<br>IJULAND<br>IJULAND<br>IJULAND<br>IJULAND<br>IJULAND<br>IJULAND<br>IJULAND<br>IJULAND<br>IJULAND<br>IJULAND<br>IJULAND<br>IJULAND<br>IJULAND<br>IJULAND<br>IJULAND<br>IJULAND<br>IJULAND<br>IJULAND<br>IJULAND<br>IJULAND<br>IJULAND<br>IJULAND<br>IJULAND<br>IJULAND<br>IJULAND<br>IJULAND<br>IJULAND<br>IJULAND<br>IJULAND<br>IJULAND<br>IJULAND<br>IJULAND<br>IJULAND<br>IJULAND<br>IJULAND<br>IJULAND<br>IJULAND<br>IJULAND<br>IJULAND<br>IJULAND<br>IJULAND<br>IJULAND<br>IJULAND<br>IJULAND<br>IJULAND<br>IJULAND<br>IJULAND<br>IJULAND<br>IJULAND<br>IJULAND<br>IJULAND<br>IJULAND<br>IJULAND<br>IJULAND<br>IJULAND<br>IJULAND<br>IJULAND<br>IJULAND<br>IJULAND<br>IJULAND<br>IJULAND<br>IJULAND<br>IJULAND<br>IJULAND<br>IJULAND<br>IJULAND<br>IJULAND<br>IJULAND<br>IJULAND<br>IJULAND<br>IJULAND<br>IJULAND<br>IJULAND | UNIT TYPE<br>STUDIO<br>STUDIO<br>STUDIO<br>1B<br>1B+F<br>1B+F<br>1B+F<br>1B+F<br>1B+F<br>1B+F<br>2B<br>2B<br>2B<br>2B<br>2B<br>2B<br>2B<br>2B<br>3B<br>3B<br>3B                     | Excluding: Water, Hyd<br>SAMPLE PODIUM PREVI<br>RIETY OF OTHER FLOORPLA<br>STUDIO<br>UNIT SIZE<br>390<br>1 BEDROOM<br>463<br>1 BEDROOM + FI<br>532<br>556<br>571<br>603<br>659<br>2 BEDROOM<br>668<br>716<br>811<br>3 BEDROOM<br>870<br>885        | dro, Gas<br>EW PRICING:<br>INS ARE AVAILABLE<br>EXPOSURE<br>NORTH<br>NORTH<br>EX<br>NORTH<br>EAST<br>WEST<br>SOUTH<br>EAST<br>SOUTH<br>NORTH WEST<br>NORTH WEST<br>NORTH EAST<br>SOUTH EAST<br>SOUTH EAST             | FLOOR         2         3         2         3         2         3         2         3         2         3         2         3         2         3         2         3         2         3         2         3         2         3         2         3         2         3         2         3         2         3         2         3         2         3         2         3         2         3         2         3         2         3         2         3         2         3         2         3         2         3         2         3         2         3         2 | \$489,900<br>\$549,900<br>\$569,900<br>\$639,900<br>\$639,900<br>\$749,900<br>\$714,900<br>\$714,900<br>\$714,900<br>\$799,900<br>\$804,900<br>\$804,900<br>\$8979,900<br>\$8979,900 |