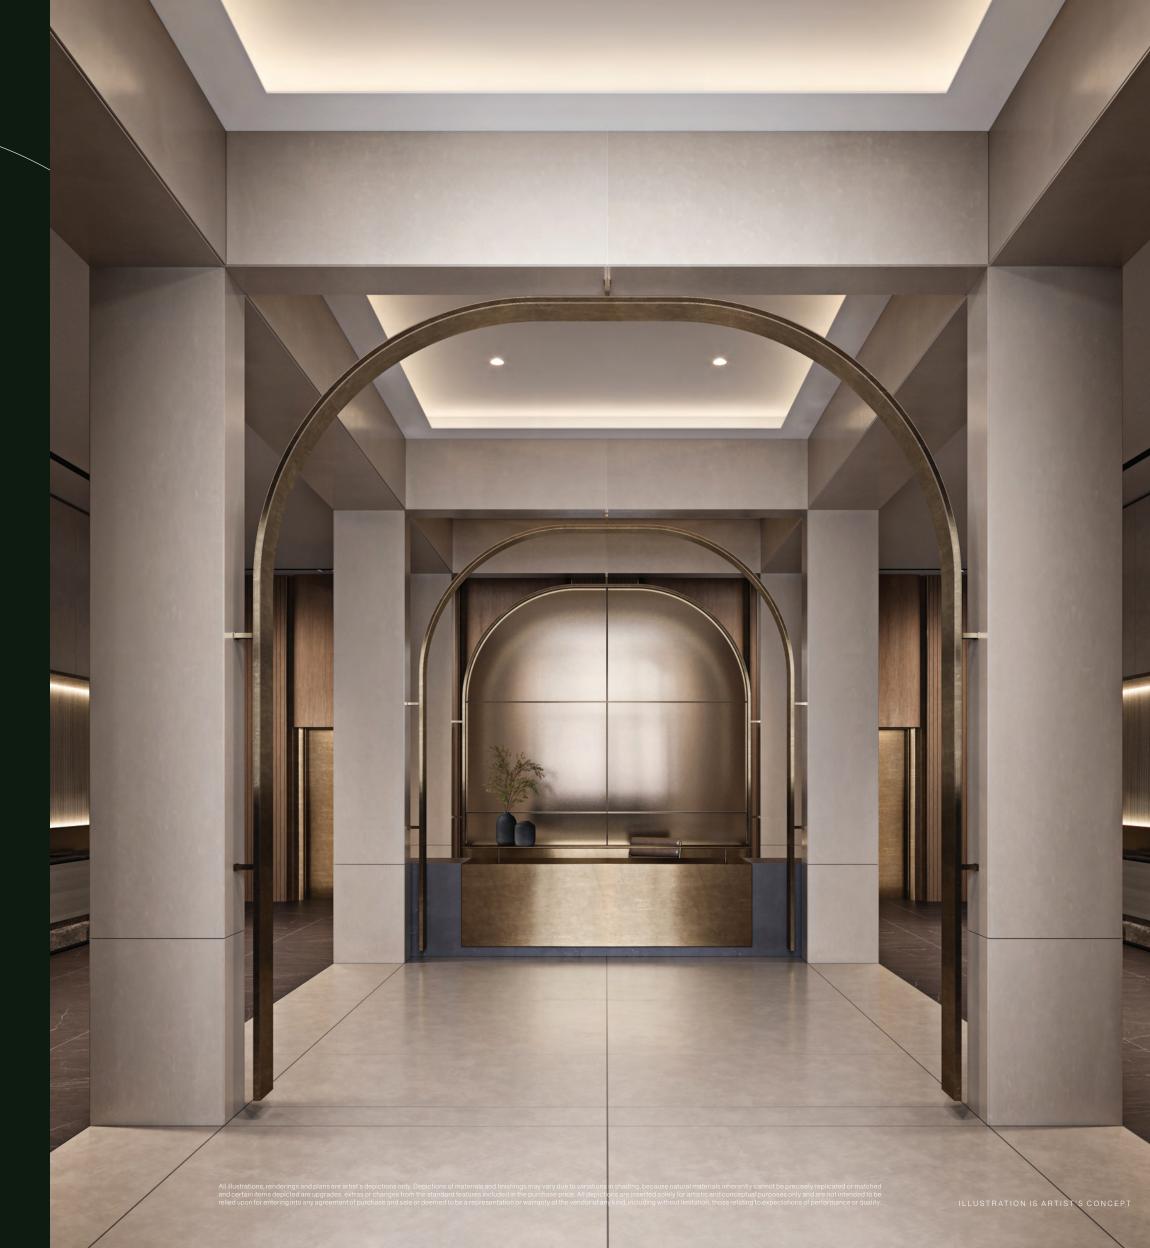

aftsmanship. The four buildings retain their distinct identities through various colours of brick and precast materials, while common elements, such as the front facades, podium glass, and distinctive archways merge to create a unique vision of continuity.

With retail at grade and a sweeping Privately-Owned Publicly Accessible Spaces (POPS) pedestrian promenade with tables and chairs from the adjacent restaurants on the ground floor, residents will enjoy outdoor spaces to gather and connect. PHASE 1 ENTRANCE



Amenities

Experience interiors inspired by warm tones and smooth finishes. The lobby offers a unique sense of arrival, with a welcoming concierge desk wrapped with the ornate symmetry of an archway that offers a statement to the quality of Arcadia District.

# TIMELESSLY REFINED



LOBBY ARCH RECEPTION



ke hanging pendants in the amenities. These

From the light walls to the layered wood accents, this community embodies a calm and serene oasis, it's what home should feel like. The interior design focuses on welcoming spaces with soft features, curved seating, and archways, as well as intentional

details, like hanging pendants in the amenities. These elements work together to create a harmonious interior personality in the Arcadia District.

Dominic De Freitas



OUTDOOR POOL | OUTDOOR HOT TUB | COLD PLUNGE POOL | SAUNA | FITNESS CENTRE | FAMILY LOUNGE | GAMES ROOM | THEATRE ROOM | CO-WORKING SPACES | PARTY ROOM



### Residents of Arcadia District will enjoy **automatic membership at** The Arcadia Club, which includes 62,000+ sq. ft. of robust lifestyle amenitie