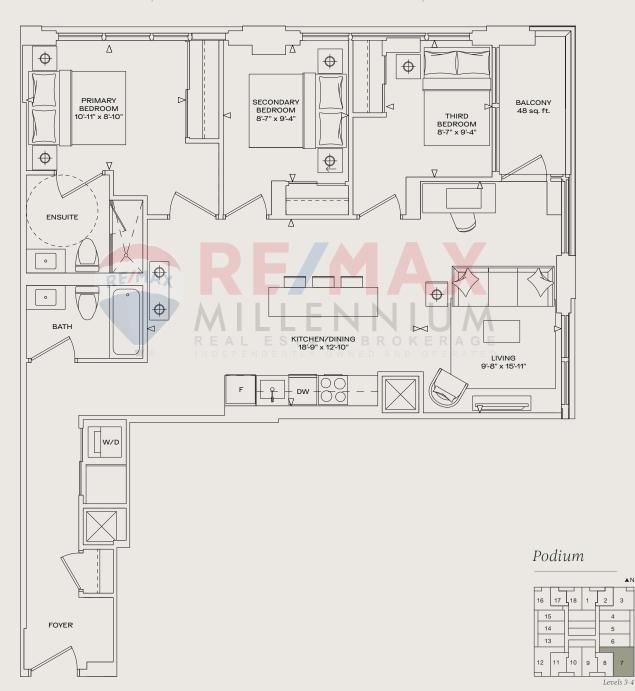

| AR                                                                                                                                                                                                                                                                                                                                                                                                                                                                                                                                                                                                                                                                                                                                                                                                                                                                                                                                                                                                                                                                                                                                                                                                                                                                                                                                                                                                                                                                                                                                                                                                                                                                                                                                                                                                                                                                                                                                                                                                                                                                                                                                                                                                                                                                                                                                                                                                                                                                                                                                                                                                   | C A I                                                                                                                                                                               | DIA D                                                                                                                                                                                                                                              | IST                                                                                                                                                                                                                   | r i c                                                                                                                                                                                                                                                                                                                                                                                                                                                                                                                                                                       |                                                                                                                                                                                      |
|------------------------------------------------------------------------------------------------------------------------------------------------------------------------------------------------------------------------------------------------------------------------------------------------------------------------------------------------------------------------------------------------------------------------------------------------------------------------------------------------------------------------------------------------------------------------------------------------------------------------------------------------------------------------------------------------------------------------------------------------------------------------------------------------------------------------------------------------------------------------------------------------------------------------------------------------------------------------------------------------------------------------------------------------------------------------------------------------------------------------------------------------------------------------------------------------------------------------------------------------------------------------------------------------------------------------------------------------------------------------------------------------------------------------------------------------------------------------------------------------------------------------------------------------------------------------------------------------------------------------------------------------------------------------------------------------------------------------------------------------------------------------------------------------------------------------------------------------------------------------------------------------------------------------------------------------------------------------------------------------------------------------------------------------------------------------------------------------------------------------------------------------------------------------------------------------------------------------------------------------------------------------------------------------------------------------------------------------------------------------------------------------------------------------------------------------------------------------------------------------------------------------------------------------------------------------------------------------------|-------------------------------------------------------------------------------------------------------------------------------------------------------------------------------------|----------------------------------------------------------------------------------------------------------------------------------------------------------------------------------------------------------------------------------------------------|-----------------------------------------------------------------------------------------------------------------------------------------------------------------------------------------------------------------------|-----------------------------------------------------------------------------------------------------------------------------------------------------------------------------------------------------------------------------------------------------------------------------------------------------------------------------------------------------------------------------------------------------------------------------------------------------------------------------------------------------------------------------------------------------------------------------|--------------------------------------------------------------------------------------------------------------------------------------------------------------------------------------|
|                                                                                                                                                                                                                                                                                                                                                                                                                                                                                                                                                                                                                                                                                                                                                                                                                                                                                                                                                                                                                                                                                                                                                                                                                                                                                                                                                                                                                                                                                                                                                                                                                                                                                                                                                                                                                                                                                                                                                                                                                                                                                                                                                                                                                                                                                                                                                                                                                                                                                                                                                                                                      | Reside                                                                                                                                                                              | nces at BLOOR                                                                                                                                                                                                                                      | ₹ & KIPLI                                                                                                                                                                                                             | N G                                                                                                                                                                                                                                                                                                                                                                                                                                                                                                                                                                         |                                                                                                                                                                                      |
|                                                                                                                                                                                                                                                                                                                                                                                                                                                                                                                                                                                                                                                                                                                                                                                                                                                                                                                                                                                                                                                                                                                                                                                                                                                                                                                                                                                                                                                                                                                                                                                                                                                                                                                                                                                                                                                                                                                                                                                                                                                                                                                                                                                                                                                                                                                                                                                                                                                                                                                                                                                                      | PODI                                                                                                                                                                                | UM PREVIEW                                                                                                                                                                                                                                         | PRICE L                                                                                                                                                                                                               | IST                                                                                                                                                                                                                                                                                                                                                                                                                                                                                                                                                                         |                                                                                                                                                                                      |
|                                                                                                                                                                                                                                                                                                                                                                                                                                                                                                                                                                                                                                                                                                                                                                                                                                                                                                                                                                                                                                                                                                                                                                                                                                                                                                                                                                                                                                                                                                                                                                                                                                                                                                                                                                                                                                                                                                                                                                                                                                                                                                                                                                                                                                                                                                                                                                                                                                                                                                                                                                                                      |                                                                                                                                                                                     | INCENTIVE SUI                                                                                                                                                                                                                                      | MMARY                                                                                                                                                                                                                 |                                                                                                                                                                                                                                                                                                                                                                                                                                                                                                                                                                             |                                                                                                                                                                                      |
|                                                                                                                                                                                                                                                                                                                                                                                                                                                                                                                                                                                                                                                                                                                                                                                                                                                                                                                                                                                                                                                                                                                                                                                                                                                                                                                                                                                                                                                                                                                                                                                                                                                                                                                                                                                                                                                                                                                                                                                                                                                                                                                                                                                                                                                                                                                                                                                                                                                                                                                                                                                                      |                                                                                                                                                                                     | Platinum Extended Dep                                                                                                                                                                                                                              |                                                                                                                                                                                                                       |                                                                                                                                                                                                                                                                                                                                                                                                                                                                                                                                                                             |                                                                                                                                                                                      |
|                                                                                                                                                                                                                                                                                                                                                                                                                                                                                                                                                                                                                                                                                                                                                                                                                                                                                                                                                                                                                                                                                                                                                                                                                                                                                                                                                                                                                                                                                                                                                                                                                                                                                                                                                                                                                                                                                                                                                                                                                                                                                                                                                                                                                                                                                                                                                                                                                                                                                                                                                                                                      |                                                                                                                                                                                     | Only 15% Deposit Unti                                                                                                                                                                                                                              |                                                                                                                                                                                                                       | Over 750 S                                                                                                                                                                                                                                                                                                                                                                                                                                                                                                                                                                  | ~ E+                                                                                                                                                                                 |
| Units Under 750 Sq. Ft.                                                                                                                                                                                                                                                                                                                                                                                                                                                                                                                                                                                                                                                                                                                                                                                                                                                                                                                                                                                                                                                                                                                                                                                                                                                                                                                                                                                                                                                                                                                                                                                                                                                                                                                                                                                                                                                                                                                                                                                                                                                                                                                                                                                                                                                                                                                                                                                                                                                                                                                                                                              |                                                                                                                                                                                     |                                                                                                                                                                                                                                                    | Units Over 750 Sq. Ft.                                                                                                                                                                                                |                                                                                                                                                                                                                                                                                                                                                                                                                                                                                                                                                                             |                                                                                                                                                                                      |
| \$10,000 Upon Signing <sub>≠</sub><br>Balance to 5% in 30 days<br><del>5% in 180 days</del> 2.5% in 270 days<br>2.5% in 365 days<br><del>5% in 500 days</del> 2.5% in 540 days<br>2.5% in 720 days<br>Additonal 5% due on                                                                                                                                                                                                                                                                                                                                                                                                                                                                                                                                                                                                                                                                                                                                                                                                                                                                                                                                                                                                                                                                                                                                                                                                                                                                                                                                                                                                                                                                                                                                                                                                                                                                                                                                                                                                                                                                                                                                                                                                                                                                                                                                                                                                                                                                                                                                                                            |                                                                                                                                                                                     |                                                                                                                                                                                                                                                    | \$10,000 Upon Signing₌<br>Balance to 5% in 30 days<br>5% in <del>180</del> 365 days<br>5% in <del>500</del> 720 days                                                                                                  |                                                                                                                                                                                                                                                                                                                                                                                                                                                                                                                                                                             |                                                                                                                                                                                      |
|                                                                                                                                                                                                                                                                                                                                                                                                                                                                                                                                                                                                                                                                                                                                                                                                                                                                                                                                                                                                                                                                                                                                                                                                                                                                                                                                                                                                                                                                                                                                                                                                                                                                                                                                                                                                                                                                                                                                                                                                                                                                                                                                                                                                                                                                                                                                                                                                                                                                                                                                                                                                      |                                                                                                                                                                                     | Capped Development                                                                                                                                                                                                                                 |                                                                                                                                                                                                                       |                                                                                                                                                                                                                                                                                                                                                                                                                                                                                                                                                                             |                                                                                                                                                                                      |
|                                                                                                                                                                                                                                                                                                                                                                                                                                                                                                                                                                                                                                                                                                                                                                                                                                                                                                                                                                                                                                                                                                                                                                                                                                                                                                                                                                                                                                                                                                                                                                                                                                                                                                                                                                                                                                                                                                                                                                                                                                                                                                                                                                                                                                                                                                                                                                                                                                                                                                                                                                                                      |                                                                                                                                                                                     | Studio, 1BR, 1BR+F:<br>2BR, 3BR: \$19,0                                                                                                                                                                                                            |                                                                                                                                                                                                                       |                                                                                                                                                                                                                                                                                                                                                                                                                                                                                                                                                                             |                                                                                                                                                                                      |
|                                                                                                                                                                                                                                                                                                                                                                                                                                                                                                                                                                                                                                                                                                                                                                                                                                                                                                                                                                                                                                                                                                                                                                                                                                                                                                                                                                                                                                                                                                                                                                                                                                                                                                                                                                                                                                                                                                                                                                                                                                                                                                                                                                                                                                                                                                                                                                                                                                                                                                                                                                                                      |                                                                                                                                                                                     | Parking<br>Parking: \$85,000 \$<br>Electric Vehicle Parking: \$9<br>(units 675 sqft+<br>Free Right to Lease Durin<br>Free Assignme                                                                                                                 | 9 <del>5,000</del> \$85,000<br>⊦)<br>ng Occupancy*                                                                                                                                                                    |                                                                                                                                                                                                                                                                                                                                                                                                                                                                                                                                                                             |                                                                                                                                                                                      |
|                                                                                                                                                                                                                                                                                                                                                                                                                                                                                                                                                                                                                                                                                                                                                                                                                                                                                                                                                                                                                                                                                                                                                                                                                                                                                                                                                                                                                                                                                                                                                                                                                                                                                                                                                                                                                                                                                                                                                                                                                                                                                                                                                                                                                                                                                                                                                                                                                                                                                                                                                                                                      |                                                                                                                                                                                     |                                                                                                                                                                                                                                                    |                                                                                                                                                                                                                       |                                                                                                                                                                                                                                                                                                                                                                                                                                                                                                                                                                             |                                                                                                                                                                                      |
|                                                                                                                                                                                                                                                                                                                                                                                                                                                                                                                                                                                                                                                                                                                                                                                                                                                                                                                                                                                                                                                                                                                                                                                                                                                                                                                                                                                                                                                                                                                                                                                                                                                                                                                                                                                                                                                                                                                                                                                                                                                                                                                                                                                                                                                                                                                                                                                                                                                                                                                                                                                                      |                                                                                                                                                                                     |                                                                                                                                                                                                                                                    |                                                                                                                                                                                                                       |                                                                                                                                                                                                                                                                                                                                                                                                                                                                                                                                                                             |                                                                                                                                                                                      |
|                                                                                                                                                                                                                                                                                                                                                                                                                                                                                                                                                                                                                                                                                                                                                                                                                                                                                                                                                                                                                                                                                                                                                                                                                                                                                                                                                                                                                                                                                                                                                                                                                                                                                                                                                                                                                                                                                                                                                                                                                                                                                                                                                                                                                                                                                                                                                                                                                                                                                                                                                                                                      |                                                                                                                                                                                     | Maintenance: \$0.6<br>Excluding: Water, Hyc                                                                                                                                                                                                        |                                                                                                                                                                                                                       |                                                                                                                                                                                                                                                                                                                                                                                                                                                                                                                                                                             |                                                                                                                                                                                      |
| R                                                                                                                                                                                                                                                                                                                                                                                                                                                                                                                                                                                                                                                                                                                                                                                                                                                                                                                                                                                                                                                                                                                                                                                                                                                                                                                                                                                                                                                                                                                                                                                                                                                                                                                                                                                                                                                                                                                                                                                                                                                                                                                                                                                                                                                                                                                                                                                                                                                                                                                                                                                                    | E/MAX <sup>(VA</sup>                                                                                                                                                                |                                                                                                                                                                                                                                                    | dro, Ġas                                                                                                                                                                                                              | )                                                                                                                                                                                                                                                                                                                                                                                                                                                                                                                                                                           |                                                                                                                                                                                      |
| UNIT MODEL                                                                                                                                                                                                                                                                                                                                                                                                                                                                                                                                                                                                                                                                                                                                                                                                                                                                                                                                                                                                                                                                                                                                                                                                                                                                                                                                                                                                                                                                                                                                                                                                                                                                                                                                                                                                                                                                                                                                                                                                                                                                                                                                                                                                                                                                                                                                                                                                                                                                                                                                                                                           | E/MAX (VA                                                                                                                                                                           | Excluding: Water, Hyd<br>SAMPLE PODIUM PREVI<br>RIETY OF OTHER FLOORPLA                                                                                                                                                                            | dro, Ġas                                                                                                                                                                                                              | )<br>FLOOR                                                                                                                                                                                                                                                                                                                                                                                                                                                                                                                                                                  | PRICE                                                                                                                                                                                |
|                                                                                                                                                                                                                                                                                                                                                                                                                                                                                                                                                                                                                                                                                                                                                                                                                                                                                                                                                                                                                                                                                                                                                                                                                                                                                                                                                                                                                                                                                                                                                                                                                                                                                                                                                                                                                                                                                                                                                                                                                                                                                                                                                                                                                                                                                                                                                                                                                                                                                                                                                                                                      |                                                                                                                                                                                     | Excluding: Water, Hyd<br>SAMPLE PODIUM PREVI<br>RIETY OF OTHER FLOORPLA<br>STUDIO<br>UNIT SIZE<br>390                                                                                                                                              | dro, Gas<br>EW PRICING:<br>NNS ARE AVAILABLE                                                                                                                                                                          | FLOOR<br>2                                                                                                                                                                                                                                                                                                                                                                                                                                                                                                                                                                  | <b>PRICE</b><br>\$489,900                                                                                                                                                            |
| UNIT MODEL                                                                                                                                                                                                                                                                                                                                                                                                                                                                                                                                                                                                                                                                                                                                                                                                                                                                                                                                                                                                                                                                                                                                                                                                                                                                                                                                                                                                                                                                                                                                                                                                                                                                                                                                                                                                                                                                                                                                                                                                                                                                                                                                                                                                                                                                                                                                                                                                                                                                                                                                                                                           | UNIT TYPE                                                                                                                                                                           | Excluding: Water, Hyc<br>SAMPLE PODIUM PREVI<br>RIETY OF OTHER FLOORPLA<br>STUDIO<br>UNIT SIZE                                                                                                                                                     | dro, Gas<br>EW PRICING:<br>ANS ARE AVAILABLE<br>EXPOSURE                                                                                                                                                              | FLOOR                                                                                                                                                                                                                                                                                                                                                                                                                                                                                                                                                                       |                                                                                                                                                                                      |
| UNIT MODEL<br>POINTS                                                                                                                                                                                                                                                                                                                                                                                                                                                                                                                                                                                                                                                                                                                                                                                                                                                                                                                                                                                                                                                                                                                                                                                                                                                                                                                                                                                                                                                                                                                                                                                                                                                                                                                                                                                                                                                                                                                                                                                                                                                                                                                                                                                                                                                                                                                                                                                                                                                                                                                                                                                 | UNIT TYPE<br>STUDIO                                                                                                                                                                 | Excluding: Water, Hyd<br>SAMPLE PODIUM PREVI<br>RIETY OF OTHER FLOORPLA<br>STUDIO<br>UNIT SIZE<br>390                                                                                                                                              | dro, Ġas<br>EW PRICING:<br>ANS ARE AVAILABLE<br>EXPOSURE<br>NORTH                                                                                                                                                     | FLOOR<br>2                                                                                                                                                                                                                                                                                                                                                                                                                                                                                                                                                                  | \$489,900                                                                                                                                                                            |
| UNIT MODEL<br>POINTS                                                                                                                                                                                                                                                                                                                                                                                                                                                                                                                                                                                                                                                                                                                                                                                                                                                                                                                                                                                                                                                                                                                                                                                                                                                                                                                                                                                                                                                                                                                                                                                                                                                                                                                                                                                                                                                                                                                                                                                                                                                                                                                                                                                                                                                                                                                                                                                                                                                                                                                                                                                 | UNIT TYPE<br>STUDIO                                                                                                                                                                 | Excluding: Water, Hyd<br>SAMPLE PODIUM PREVI<br>RIETY OF OTHER FLOORPLA<br>STUDIO<br>UNIT SIZE<br>390<br>422                                                                                                                                       | dro, Gas EW PRICING: ANS ARE AVAILABLE EXPOSURE NORTH WEST                                                                                                                                                            | FLOOR<br>2                                                                                                                                                                                                                                                                                                                                                                                                                                                                                                                                                                  | \$489,900                                                                                                                                                                            |
| UNIT MODEL<br>POINTS                                                                                                                                                                                                                                                                                                                                                                                                                                                                                                                                                                                                                                                                                                                                                                                                                                                                                                                                                                                                                                                                                                                                                                                                                                                                                                                                                                                                                                                                                                                                                                                                                                                                                                                                                                                                                                                                                                                                                                                                                                                                                                                                                                                                                                                                                                                                                                                                                                                                                                                                                                                 | UNIT TYPE<br>STUDIO                                                                                                                                                                 | Excluding: Water, Hyd<br>SAMPLE PODIUM PREVI<br>RIETY OF OTHER FLOORPLA<br>STUDIO<br>UNIT SIZE<br>390                                                                                                                                              | dro, Gas EW PRICING: ANS ARE AVAILABLE EXPOSURE NORTH WEST                                                                                                                                                            | FLOOR<br>2                                                                                                                                                                                                                                                                                                                                                                                                                                                                                                                                                                  | \$489,900                                                                                                                                                                            |
| UNIT MODEL<br>POINTS<br>JUDGE                                                                                                                                                                                                                                                                                                                                                                                                                                                                                                                                                                                                                                                                                                                                                                                                                                                                                                                                                                                                                                                                                                                                                                                                                                                                                                                                                                                                                                                                                                                                                                                                                                                                                                                                                                                                                                                                                                                                                                                                                                                                                                                                                                                                                                                                                                                                                                                                                                                                                                                                                                        | UNIT TYPE<br>STUDIO<br>STUDIO                                                                                                                                                       | Excluding: Water, Hyd<br>SAMPLE PODIUM PREVI<br>RIETY OF OTHER FLOORPLA<br>STUDIO<br>UNIT SIZE<br>390<br>422<br>1 BEDROOM                                                                                                                          | dro, Gas                                                                                                                                                                                                              | FLOOR<br>2<br>O PEPATES<br>3                                                                                                                                                                                                                                                                                                                                                                                                                                                                                                                                                | \$489,900<br>\$549,900                                                                                                                                                               |
| UNIT MODEL<br>POINTS<br>JUDGE<br>DURBAN                                                                                                                                                                                                                                                                                                                                                                                                                                                                                                                                                                                                                                                                                                                                                                                                                                                                                                                                                                                                                                                                                                                                                                                                                                                                                                                                                                                                                                                                                                                                                                                                                                                                                                                                                                                                                                                                                                                                                                                                                                                                                                                                                                                                                                                                                                                                                                                                                                                                                                                                                              | UNIT TYPE<br>STUDIO<br>STUDIO<br>1B                                                                                                                                                 | Excluding: Water, Hyd<br>SAMPLE PODIUM PREVI<br>RIETY OF OTHER FLOORPLA<br>STUDIO<br>UNIT SIZE<br>390<br>422<br>1 BEDROOM<br>463<br>1 BEDROOM + FI                                                                                                 | dro, Gas EW PRICING: INS ARE AVAILABLE EXPOSURE NORTH NORTH LEX                                                                                                                                                       | FLOOR<br>2<br>BERATED<br>3                                                                                                                                                                                                                                                                                                                                                                                                                                                                                                                                                  | \$489,900<br>\$549,900<br>\$569,900                                                                                                                                                  |
| UNIT MODEL<br>POINTS<br>JUDGE<br>DURBAN                                                                                                                                                                                                                                                                                                                                                                                                                                                                                                                                                                                                                                                                                                                                                                                                                                                                                                                                                                                                                                                                                                                                                                                                                                                                                                                                                                                                                                                                                                                                                                                                                                                                                                                                                                                                                                                                                                                                                                                                                                                                                                                                                                                                                                                                                                                                                                                                                                                                                                                                                              | UNIT TYPE<br>STUDIO<br>STUDIO<br>1B<br>1B+F                                                                                                                                         | Excluding: Water, Hyd<br>SAMPLE PODIUM PREVI<br>RIETY OF OTHER FLOORPLA<br>STUDIO<br>UNIT SIZE<br>390<br>1 BEDROOM<br>463<br>1 BEDROOM + FI<br>532                                                                                                 | Iro, Gas EW PRICING: INS ARE AVAILABLE EXPOSURE NORTH NORTH LEX NORTH                                                                                                                                                 | FLOOR<br>2<br>B R A T E C<br>3<br>2<br>2<br>2<br>3                                                                                                                                                                                                                                                                                                                                                                                                                                                                                                                          | \$489,900<br>\$549,900<br>\$569,900<br>\$649,900                                                                                                                                     |
| UNIT MODEL<br>POINTS<br>JUDGE<br>DURBAN                                                                                                                                                                                                                                                                                                                                                                                                                                                                                                                                                                                                                                                                                                                                                                                                                                                                                                                                                                                                                                                                                                                                                                                                                                                                                                                                                                                                                                                                                                                                                                                                                                                                                                                                                                                                                                                                                                                                                                                                                                                                                                                                                                                                                                                                                                                                                                                                                                                                                                                                                              | UNIT TYPE<br>STUDIO<br>STUDIO<br>1B                                                                                                                                                 | Excluding: Water, Hyd<br>SAMPLE PODIUM PREVI<br>RIETY OF OTHER FLOORPLA<br>STUDIO<br>UNIT SIZE<br>390<br>422<br>1 BEDROOM<br>463<br>1 BEDROOM + FI                                                                                                 | dro, Gas EW PRICING: INS ARE AVAILABLE EXPOSURE NORTH NORTH LEX                                                                                                                                                       | FLOOR<br>2<br>BERATED<br>3                                                                                                                                                                                                                                                                                                                                                                                                                                                                                                                                                  | \$489,900<br>\$549,900<br>\$569,900                                                                                                                                                  |
| UNIT MODEL<br>POINTS<br>JUDGE<br>DURBAN<br>DURBAN                                                                                                                                                                                                                                                                                                                                                                                                                                                                                                                                                                                                                                                                                                                                                                                                                                                                                                                                                                                                                                                                                                                                                                                                                                                                                                                                                                                                                                                                                                                                                                                                                                                                                                                                                                                                                                                                                                                                                                                                                                                                                                                                                                                                                                                                                                                                                                                                                                                                                                                                                    | UNIT TYPE<br>STUDIO<br>STUDIO<br>1B<br>1B+F<br>1B+F                                                                                                                                 | Excluding: Water, Hyd<br>SAMPLE PODIUM PREVI<br>RIETY OF OTHER FLOORPLA<br>STUDIO<br>UNIT SIZE<br>390<br>422<br>1 BEDROOM<br>463<br>1 BEDROOM + FI<br>532<br>556                                                                                   | dro, Gas EW PRICING: INS ARE AVAILABLE EXPOSURE NORTH NORTH LEX NORTH EAST                                                                                                                                            | <b>FLOOR</b><br>2<br>2<br>3<br>2<br>2<br>3<br>2<br>2                                                                                                                                                                                                                                                                                                                                                                                                                                                                                                                        | \$489,900<br>\$549,900<br>\$569,900<br>\$649,900<br>\$639,900                                                                                                                        |
| UNIT MODEL<br>POINTS<br>JUDGE<br>DURBAN<br>DURBAN<br>HUMBERVALE<br>EAGLE<br>CLAYMORE                                                                                                                                                                                                                                                                                                                                                                                                                                                                                                                                                                                                                                                                                                                                                                                                                                                                                                                                                                                                                                                                                                                                                                                                                                                                                                                                                                                                                                                                                                                                                                                                                                                                                                                                                                                                                                                                                                                                                                                                                                                                                                                                                                                                                                                                                                                                                                                                                                                                                                                 | UNIT TYPE<br>STUDIO<br>STUDIO<br>1B<br>1B+F<br>1B+F<br>1B+F                                                                                                                         | Excluding: Water, Hyd<br>SAMPLE PODIUM PREVI<br>RIETY OF OTHER FLOORPLA<br>STUDIO<br>UNIT SIZE<br>390<br>422<br>1 BEDROOM<br>463<br>1 BEDROOM + Fl<br>532<br>556<br>571                                                                            | dro, Gas EW PRICING: ANS ARE AVAILABLE EXPOSURE NORTH WEST NORTH LEX NORTH EAST WEST                                                                                                                                  | FLOOR           2           3           2           3           2           3           2           3           2           3           2           3           2                                                                                                                                                                                                                                                                                                                                                                                                           | \$489,900<br>\$549,900<br>\$569,900<br>\$649,900<br>\$639,900<br>\$699,900                                                                                                           |
| UNIT MODEL<br>POINTS<br>JUDGE<br>JUDGE<br>DURBAN<br>UNBERVALE<br>EAGLE<br>CLAYMORE<br>JUTLAND                                                                                                                                                                                                                                                                                                                                                                                                                                                                                                                                                                                                                                                                                                                                                                                                                                                                                                                                                                                                                                                                                                                                                                                                                                                                                                                                                                                                                                                                                                                                                                                                                                                                                                                                                                                                                                                                                                                                                                                                                                                                                                                                                                                                                                                                                                                                                                                                                                                                                                        | UNIT TYPE<br>STUDIO<br>STUDIO<br>1B<br>1B+F<br>1B+F<br>1B+F<br>1B+F<br>1B+F                                                                                                         | Excluding: Water, Hyd<br>SAMPLE PODIUM PREVI<br>RIETY OF OTHER FLOORPLA<br>STUDIO<br>UNIT SIZE<br>390<br>422<br>1 BEDROOM<br>463<br>1 BEDROOM + Fl<br>532<br>556<br>571<br>603<br>659                                                              | dro, Gas EW PRICING: ANS ARE AVAILABLE EXPOSURE NORTH NORTH LEX NORTH EAST WEST SOUTH EAST SOUTH EAST                                                                                                                 | FLOOR           2           3           2           3           2           3           2           3           2           3           2           3           2           3           2           3           2           2           3           2           2           2           2                                                                                                                                                                                                                                                                                   | \$489,900<br>\$549,900<br>\$569,900<br>\$639,900<br>\$639,900<br>\$699,900<br>\$749,900                                                                                              |
| UNIT MODEL<br>POINTS<br>JUDGE<br>JUDGE<br>DURBAN<br>UMBERVALE<br>EAGLE<br>CLAYMORE<br>JUTLAND<br>CORDOVA                                                                                                                                                                                                                                                                                                                                                                                                                                                                                                                                                                                                                                                                                                                                                                                                                                                                                                                                                                                                                                                                                                                                                                                                                                                                                                                                                                                                                                                                                                                                                                                                                                                                                                                                                                                                                                                                                                                                                                                                                                                                                                                                                                                                                                                                                                                                                                                                                                                                                             | UNIT TYPE<br>STUDIO<br>STUDIO<br>1B<br>1B+F<br>1B+F<br>1B+F<br>1B+F<br>1B+F<br>1B+F                                                                                                 | Excluding: Water, Hyd<br>SAMPLE PODIUM PREVI<br>RIETY OF OTHER FLOORPLA<br>STUDIO<br>UNIT SIZE<br>390<br>422<br>1 BEDROOM + FI<br>532<br>556<br>571<br>603<br>659<br>2 BEDROOM                                                                     | tro, Gas EW PRICING: INS ARE AVAILABLE EXPOSURE NORTH NORTH EX NORTH EAST WEST SOUTH EAST SOUTH EAST                                                                                                                  | FLOOR         2           2         2           3         2           2         2           2         2           2         2           2         2           2         2           2         2           2         2           2         2           2         2           2         2                                                                                                                                                                                                                                                                                     | \$489,900<br>\$549,900<br>\$569,900<br>\$649,900<br>\$639,900<br>\$699,900<br>\$749,900<br>\$714,900                                                                                 |
| UNIT MODEL<br>POINTS<br>JUDGE<br>JUDGE<br>DURBAN<br>DURBAN<br>UMBERVALE<br>EAGLE<br>CLAYMORE<br>JUTLAND<br>CORDOVA<br>DARLINGTON                                                                                                                                                                                                                                                                                                                                                                                                                                                                                                                                                                                                                                                                                                                                                                                                                                                                                                                                                                                                                                                                                                                                                                                                                                                                                                                                                                                                                                                                                                                                                                                                                                                                                                                                                                                                                                                                                                                                                                                                                                                                                                                                                                                                                                                                                                                                                                                                                                                                     | UNIT TYPE<br>STUDIO<br>STUDIO<br>1B<br>1B+F<br>1B+F<br>1B+F<br>1B+F<br>1B+F                                                                                                         | Excluding: Water, Hyd<br>SAMPLE PODIUM PREVI<br>RIETY OF OTHER FLOORPLA<br>STUDIO<br>UNIT SIZE<br>390<br>422<br>1 BEDROOM<br>463<br>1 BEDROOM + Fl<br>532<br>556<br>571<br>603<br>659                                                              | dro, Gas EW PRICING: ANS ARE AVAILABLE EXPOSURE NORTH NORTH LEX NORTH EAST WEST SOUTH EAST SOUTH EAST                                                                                                                 | FLOOR           2           3           2           3           2           3           2           3           2           3           2           3           2           3           2           3           2           2           3           2           2           2           2                                                                                                                                                                                                                                                                                   | \$489,900<br>\$549,900<br>\$569,900<br>\$639,900<br>\$639,900<br>\$699,900<br>\$749,900                                                                                              |
| UNIT MODEL<br>POINTS<br>JUDGE<br>JUDGE<br>DURBAN<br>DURBAN<br>UMBERVALE<br>EAGLE<br>CLAYMORE<br>JUTLAND<br>CORDOVA<br>DARLINGTON                                                                                                                                                                                                                                                                                                                                                                                                                                                                                                                                                                                                                                                                                                                                                                                                                                                                                                                                                                                                                                                                                                                                                                                                                                                                                                                                                                                                                                                                                                                                                                                                                                                                                                                                                                                                                                                                                                                                                                                                                                                                                                                                                                                                                                                                                                                                                                                                                                                                     | UNIT TYPE<br>STUDIO<br>STUDIO<br>1B<br>1B+F<br>1B+F<br>1B+F<br>1B+F<br>1B+F<br>1B+F<br>1B+F                                                                                         | Excluding: Water, Hyd<br>SAMPLE PODIUM PREVI<br>RIETY OF OTHER FLOORPLA<br>STUDIO<br>UNIT SIZE<br>390<br>1 BEDROOM<br>463<br>1 BEDROOM + FI<br>532<br>556<br>571<br>603<br>659<br>2 BEDROOM<br>668                                                 | dro, Gas<br>EW PRICING:<br>INS ARE AVAILABLE<br>EXPOSURE<br>NORTH<br>NORTH<br>EX<br>NORTH<br>EX<br>NORTH<br>EAST<br>WEST<br>SOUTH<br>EAST                                                                             | FLOOR         2           2         2           3         2           2         2           2         2           2         2           2         2           2         2           2         2           2         2           2         2           2         2           2         2           2         2           2         2           2         2           2         2                                                                                                                                                                                             | \$489,900<br>\$549,900<br>\$569,900<br>\$649,900<br>\$639,900<br>\$699,900<br>\$714,900<br>\$714,900                                                                                 |
| UNIT MODEL<br>POINTS<br>JUDGE<br>JUDGE<br>DURBAN<br>DURBAN<br>UMBERVALE<br>EAGLE<br>CLAYMORE<br>JUTLAND<br>CORDOVA<br>DARLINGTON<br>GARDENVALE                                                                                                                                                                                                                                                                                                                                                                                                                                                                                                                                                                                                                                                                                                                                                                                                                                                                                                                                                                                                                                                                                                                                                                                                                                                                                                                                                                                                                                                                                                                                                                                                                                                                                                                                                                                                                                                                                                                                                                                                                                                                                                                                                                                                                                                                                                                                                                                                                                                       | UNIT TYPE<br>STUDIO<br>STUDIO<br>1B<br>1B+F<br>1B+F<br>1B+F<br>1B+F<br>1B+F<br>1B+F<br>1B+F<br>1                                                                                    | Excluding: Water, Hyd<br>SAMPLE PODIUM PREVI<br>RIETY OF OTHER FLOORPLA<br>STUDIO<br>UNIT SIZE<br>390<br>422<br>1 BEDROOM<br>463<br>1 BEDROOM + Fl<br>532<br>556<br>571<br>603<br>659<br>2 BEDROOM<br>668<br>716<br>811                            | dro, Gas<br>EW PRICING:<br>ANS ARE AVAILABLE<br>EXPOSURE<br>NORTH<br>WEST<br>NORTH<br>LEX<br>NORTH<br>EAST<br>WEST<br>SOUTH<br>EAST<br>SOUTH<br>EAST<br>NORTH WEST<br>NORTH WEST<br>NORTH WEST<br>NORTH WEST          | FLOOR         2           2         3           2         2           3         2           2         2           2         2           2         2           2         2           2         3           2         3           3         3           2         3           3         3                                                                                                                                                                                                                                                                                     | \$489,900<br>\$549,900<br>\$569,900<br>\$639,900<br>\$639,900<br>\$749,900<br>\$714,900<br>\$799,900<br>\$804,900                                                                    |
| UNIT MODEL<br>POINTS<br>JUDGE<br>JUDGE<br>DURBAN<br>DURBAN<br>UNBERVALE<br>EAGLE<br>CLAYMORE<br>JUTLAND<br>CORDOVA<br>MARLINGTON<br>GARDENVALE<br>LILLIBET                                                                                                                                                                                                                                                                                                                                                                                                                                                                                                                                                                                                                                                                                                                                                                                                                                                                                                                                                                                                                                                                                                                                                                                                                                                                                                                                                                                                                                                                                                                                                                                                                                                                                                                                                                                                                                                                                                                                                                                                                                                                                                                                                                                                                                                                                                                                                                                                                                           | UNIT TYPE<br>STUDIO<br>STUDIO<br>1B<br>1B+F<br>1B+F<br>1B+F<br>1B+F<br>1B+F<br>1B+F<br>1B+F<br>2B<br>2B<br>2B<br>2B<br>2B                                                           | Excluding: Water, Hyd<br>SAMPLE PODIUM PREVI<br>RIETY OF OTHER FLOORPLA<br>STUDIO<br>UNIT SIZE<br>390<br>422<br>1 BEDROOM<br>463<br>1 BEDROOM + FI<br>532<br>556<br>571<br>603<br>659<br>2 BEDROOM<br>668<br>716<br>811<br>3 BEDROOM               | dro, Gas<br>EW PRICING:<br>ANS ARE AVAILABLE<br>EXPOSURE<br>NORTH<br>WEST<br>NORTH<br>LEX<br>NORTH<br>EAST<br>WEST<br>SOUTH<br>EAST<br>SOUTH<br>EAST<br>NORTH WEST<br>NORTH WEST<br>NORTH EAST                        | FLOOR         2         3         2         3         2         3         2         3         2         3         2         3         2         3         2         3         2         3         2         3         2         3         2         3         2         3         2         3         2         3         2         3         2         3         2         3         2         3         2         3         2          3                                                                                                                                  | \$489,900<br>\$549,900<br>\$569,900<br>\$639,900<br>\$639,900<br>\$749,900<br>\$714,900<br>\$714,900<br>\$714,900<br>\$714,900                                                       |
| UNIT MODEL<br>POINTS<br>JUDGE<br>JUDGE<br>DURBAN<br>DURBAN<br>UMBERVALE<br>EAGLE<br>CLAYMORE<br>JUTLAND<br>CORDOVA<br>MARLINGTON<br>GARDENVALE<br>LILLIBET<br>ISLINGTON                                                                                                                                                                                                                                                                                                                                                                                                                                                                                                                                                                                                                                                                                                                                                                                                                                                                                                                                                                                                                                                                                                                                                                                                                                                                                                                                                                                                                                                                                                                                                                                                                                                                                                                                                                                                                                                                                                                                                                                                                                                                                                                                                                                                                                                                                                                                                                                                                              | UNIT TYPE<br>STUDIO<br>STUDIO<br>STUDIO<br>1B<br>1B+F<br>1B+F<br>1B+F<br>1B+F<br>1B+F<br>1B+F<br>2B<br>2B<br>2B<br>2B<br>2B<br>2B<br>2B                                             | Excluding: Water, Hyd<br>SAMPLE PODIUM PREVI<br>RIETY OF OTHER FLOORPLA<br>STUDIO<br>UNIT SIZE<br>390<br>422<br>1 BEDROOM<br>463<br>1 BEDROOM + FI<br>532<br>556<br>571<br>603<br>659<br>2 BEDROOM<br>668<br>716<br>811<br>3 BEDROOM<br>870        | dro, Gas<br>EW PRICING:<br>INS ARE AVAILABLE<br>EXPOSURE<br>NORTH<br>WEST<br>NORTH<br>LEX<br>NORTH<br>EAST<br>WEST<br>SOUTH<br>NORTH WEST<br>NORTH WEST<br>NORTH WEST<br>NORTH WEST<br>NORTH EAST                     | FLOOR         2         3         2         3         2         3         2         3         2         3         2         3         2         3         2         3         2         3         2         3         2         3         2         3         2         3         2         3         2         3         5                                                                                                                                                                                                                                                 | \$489,900<br>\$549,900<br>\$569,900<br>\$639,900<br>\$639,900<br>\$749,900<br>\$714,900<br>\$714,900<br>\$799,900<br>\$804,900<br>\$804,900<br>\$8849,900                            |
| UNIT MODEL<br>POINTS<br>JUDGE<br>JUDGE<br>DURBAN<br>DURBAN<br>UNBERVALE<br>EAGLE<br>CLAYMORE<br>IGARDENVALE<br>DARLINGTON<br>GARDENVALE<br>LILLIBET<br>ISLINGTON<br>KELLOGG                                                                                                                                                                                                                                                                                                                                                                                                                                                                                                                                                                                                                                                                                                                                                                                                                                                                                                                                                                                                                                                                                                                                                                                                                                                                                                                                                                                                                                                                                                                                                                                                                                                                                                                                                                                                                                                                                                                                                                                                                                                                                                                                                                                                                                                                                                                                                                                                                          | UNIT TYPE<br>STUDIO<br>STUDIO<br>STUDIO<br>1B<br>1B+F<br>1B+F<br>1B+F<br>1B+F<br>1B+F<br>1B+F<br>2B<br>2B<br>2B<br>2B<br>2B<br>2B<br>2B<br>2B<br>3B<br>3B<br>3B                     | Excluding: Water, Hyd<br>SAMPLE PODIUM PREVI<br>RIETY OF OTHER FLOORPLA<br>STUDIO<br>UNIT SIZE<br>390<br>1 BEDROOM<br>463<br>1 BEDROOM + FI<br>532<br>556<br>571<br>603<br>659<br>2 BEDROOM<br>668<br>716<br>811<br>3 BEDROOM<br>870<br>885        | dro, Gas<br>EW PRICING:<br>INS ARE AVAILABLE<br>EXPOSURE<br>NORTH<br>NORTH<br>EX<br>NORTH<br>EAST<br>WEST<br>SOUTH<br>EAST<br>SOUTH<br>NORTH WEST<br>NORTH WEST<br>NORTH EAST<br>SOUTH EAST<br>SOUTH EAST             | FLOOR         2         3         2         3         2         3         2         3         2         3         2         3         2         3         2         3         2         3         2         3         2         3         2         3         2         3         2         3         2         3         2         3         2         3         2         3         2         3         2         3         2         3         2         3         2         3         2         3         2         3         2         3         2         3         2 | \$489,900<br>\$549,900<br>\$569,900<br>\$649,900<br>\$639,900<br>\$699,900<br>\$749,900<br>\$714,900<br>\$714,900<br>\$799,900<br>\$804,900<br>\$804,900<br>\$8979,900<br>\$8979,900 |
| UNIT MODEL<br>POINTS  JUDGE  JUDGE  UNBERVALE  UNBERVALE  CLAYMORE  LAGLE  CCAPMORE  DURBAN  IULIBET  IULIBET  IULIBET  IULIBET  IULIBET  IULIBET  IULIBET IULIBET IULIBET IULIBET IULIBET IULIBET IULIBET IULIBET IULIBET IULIBET IULIBET IULIBET IULIBET IULIBET IULIBET IULIBET IULIBET IULIBET IULIBET IULIBET IULIBET IULIBET IULIBET IULIBET IULIBET IULIBET IULIBET IULIBET IULIBET IULIBET IULIBET IULIBET IULIBET IULIBET IULIBET IULIBET IULIBET IULIBET IULIBET IULIBET IULIBET IULIBET IULIBET IULIBET IULIBET IULIBET IULIBET IULIBET IULIBET IULIBET IULIBET IULIBET IULIBET IULIBET IULIBET IULIBET IULIBET IULIBET IULIBET IULIBET IULIBET IULIBET IULIBET IULIBET IULIBET IULIBET IULIBET IULIBET IULIBET IULIBET IULIBET IULIBET IULIBET IULIBET IULIBET IULIBET IULIBET IULIBET IULIBET IULIBET IULIBET IULIBET IULIBET IULIBET IULIBET IULIBET IULIBET IULIBET IULIBET IULIBET IULIBET IULIBET IULIBET IULIBET IULIBET IULIBET IULIBET IULIBET IULIBET IULIBET IULIBET IULIBET IULIBET IULIBET IULIBET IULIBET IULIBET IULIBET IULIBET IULIBET IULIBET IULIBET IULIBET IULIBET IULIBET IULIBET IULIBET IULIBET IULIBET IULIBET IULIBET IULIBET IULIBET IULIBET IULIBET IULIBET IULIBET IULIBET IULIBET IULIBET IULIBET IULIBET IULIBET IULIBET IULIBET IULIBET IULIBET IULIBET IULIBET IULIBET IULIBET IULIBET IULIBET IULIBET IULIBET IULIBET IULIBET IULIBET IULIBET IULIBET IULIBET IULIBET IULIBET IULIBET IULIBET IULIBET IULIBET IULIBET IULIBET IULIBET IULIBET IULIBET IULIBET IULIBET IULIBET IULIBET IULIBET IULIBET IULIBET IULIBET IULIBET IULIBET IULIBET IULIBET IULIBET IULIBET IULIBET IULIBET IULIBET IULIBET IULIBET IULIBET IULIBET IULIBET IULIBET IULIBET IULIBET IULIBET IULIBET IULIBET IULIBET IULIBET IULIBET IULIBET IULIBET IULIBET IULIBET IULIBET IULIBET IULIBET IULIBET IULIBET IULIBET IULIBET IULIBET IULIBET IULIBET IULIBET IULIBET IULIBET IULIBET IULIBET IULIBET IULIBET IULIBET IULIBET IULIBET IULIBET IULIBET IULIBET IULIBET IULIBET IULIBET IULIBET IULIBET IULIBET IULIBET IULIBET IULIBET IULIBET IULIBET IULIBET IULIBET IULIBET IULIBET IULIBET IULIBET IULIB                                                                                                                                                                                                                                                                                                                                                                                                                                                                     | UNIT TYPE<br>STUDIO<br>STUDIO<br>STUDIO<br>1B<br>1B+F<br>1B+F<br>1B+F<br>1B+F<br>1B+F<br>1B+F<br>1B+F<br>2B<br>2B<br>2B<br>2B<br>2B<br>2B<br>2B<br>2B<br>2B<br>3B<br>3B<br>3B<br>3B | Excluding: Water, Hyd<br>SAMPLE PODIUM PREVI<br>RIETY OF OTHER FLOORPLA<br>STUDIO<br>UNIT SIZE<br>390<br>1 BEDROOM<br>463<br>1 BEDROOM + FI<br>532<br>556<br>571<br>603<br>659<br>2 BEDROOM<br>668<br>716<br>811<br>3 BEDROOM<br>870<br>885<br>972 | dro, Gas<br>EW PRICING:<br>INS ARE AVAILABLE<br>EXPOSURE<br>NORTH<br>NORTH<br>EXT<br>NORTH<br>EAST<br>VEST<br>SOUTH<br>NORTH WEST<br>NORTH WEST<br>NORTH WEST<br>NORTH EAST<br>SOUTH EAST<br>SOUTH WEST<br>SOUTH WEST | FLOOR         2         2         3         2         3         2         2         2         2         2         2         2         3         2         3         2         3         2         3         2         2         2         3         2         2         3         2         3         2         3         2         2         3         2         3         2         3         2         3         2         5         5         5         5                                                                                                               | \$489,900<br>\$549,900<br>\$569,900<br>\$639,900<br>\$639,900<br>\$749,900<br>\$714,900<br>\$714,900<br>\$799,900<br>\$804,900<br>\$804,900<br>\$849,900<br>\$899,900<br>\$1,139,900 |
| UNIT MODEL<br>POINTS<br>JUDGE<br>JUDGE<br>DURBAN<br>DURBAN<br>UNBERVALE<br>EAGLE<br>CLAYMORE<br>CLAYMORE<br>JUTLAND<br>CORDOVA<br>MORE<br>JUTLAND<br>CORDOVA<br>IJULIAND<br>CORDOVA<br>IJULAND<br>CORDOVA<br>IJULAND<br>CORDOVA<br>IJULAND<br>IJULAND<br>IJULAND<br>IJULAND<br>IJULAND<br>IJULAND<br>IJULAND<br>IJULAND<br>IJULAND<br>IJULAND<br>IJULAND<br>IJULAND<br>IJULAND<br>IJULAND<br>IJULAND<br>IJULAND<br>IJULAND<br>IJULAND<br>IJULAND<br>IJULAND<br>IJULAND<br>IJULAND<br>IJULAND<br>IJULAND<br>IJULAND<br>IJULAND<br>IJULAND<br>IJULAND<br>IJULAND<br>IJULAND<br>IJULAND<br>IJULAND<br>IJULAND<br>IJULAND<br>IJULAND<br>IJULAND<br>IJULAND<br>IJULAND<br>IJULAND<br>IJULAND<br>IJULAND<br>IJULAND<br>IJULAND<br>IJULAND<br>IJULAND<br>IJULAND<br>IJULAND<br>IJULAND<br>IJULAND<br>IJULAND<br>IJULAND<br>IJULAND<br>IJULAND<br>IJULAND<br>IJULAND<br>IJULAND<br>IJULAND<br>IJULAND<br>IJULAND<br>IJULAND<br>IJULAND<br>IJULAND<br>IJULAND<br>IJULAND<br>IJULAND<br>IJULAND<br>IJULAND<br>IJULAND<br>IJULAND<br>IJULAND<br>IJULAND<br>IJULAND<br>IJULAND<br>IJULAND<br>IJULAND<br>IJULAND<br>IJULAND<br>IJULAND<br>IJULAND<br>IJULAND<br>IJULAND<br>IJULAND<br>IJULAND<br>IJULAND<br>IJULAND<br>IJULAND<br>IJULAND<br>IJULAND<br>IJULAND<br>IJULAND<br>IJULAND<br>IJULAND<br>IJULAND<br>IJULAND<br>IJULAND<br>IJULAND<br>IJULAND<br>IJULAND<br>IJULAND<br>IJULAND<br>IJULAND<br>IJULAND<br>IJULAND<br>IJULAND<br>IJULAND<br>IJULAND<br>IJULAND<br>IJULAND<br>IJULAND<br>IJULAND<br>IJULAND<br>IJULAND<br>IJULAND<br>IJULAND<br>IJULAND<br>IJULAND<br>IJULAND<br>IJULAND<br>IJULAND<br>IJULAND<br>IJULAND<br>IJULAND<br>IJULAND<br>IJULAND<br>IJULAND<br>IJULAND<br>IJULAND<br>IJULAND<br>IJULAND<br>IJULAND<br>IJULAND<br>IJULAND<br>IJULAND<br>IJULAND<br>IJULAND<br>IJULAND<br>IJULAND<br>IJULAND<br>IJULAND<br>IJULAND<br>IJULAND<br>IJULAND<br>IJULAND<br>IJULAND<br>IJULAND<br>IJULAND<br>IJULAND<br>IJULAND<br>IJULAND<br>IJULAND<br>IJULAND<br>IJULAND<br>IJULAND<br>IJULAND<br>IJULAND<br>IJULAND<br>IJULAND<br>IJULAND<br>IJULAND<br>IJULAND<br>IJULAND<br>IJULAND<br>IJULAND<br>IJULAND<br>IJULAND<br>IJULAND<br>IJULAND<br>IJULAND<br>IJULAND<br>IJULAND<br>IJULAND<br>IJULAND<br>IJULAND<br>IJULAND<br>IJULAND<br>IJULAND<br>IJULAND<br>IJULAND<br>IJULAND<br>IJULAND<br>IJULAND<br>IJULAND<br>IJULAND<br>IJULAND<br>IJULAND<br>IJULAND<br>IJULAND<br>IJULAND<br>IJULAND<br>IJULAND<br>IJULAND<br>IJULAND<br>IJULAND<br>IJULAND<br>IJULAND<br>IJULAND<br>IJULAND<br>IJULAND<br>IJULAND<br>IJULAND<br>IJULAND<br>IJULAND<br>IJULAND<br>IJULAND<br>IJULAND<br>IJULAND<br>IJULAND | UNIT TYPE<br>STUDIO<br>STUDIO<br>STUDIO<br>1B<br>1B+F<br>1B+F<br>1B+F<br>1B+F<br>1B+F<br>1B+F<br>2B<br>2B<br>2B<br>2B<br>2B<br>2B<br>2B<br>2B<br>3B<br>3B<br>3B                     | Excluding: Water, Hyd<br>SAMPLE PODIUM PREVI<br>RIETY OF OTHER FLOORPLA<br>STUDIO<br>UNIT SIZE<br>390<br>1 BEDROOM<br>463<br>1 BEDROOM + FI<br>532<br>556<br>571<br>603<br>659<br>2 BEDROOM<br>668<br>716<br>811<br>3 BEDROOM<br>870<br>885        | dro, Gas<br>EW PRICING:<br>INS ARE AVAILABLE<br>EXPOSURE<br>NORTH<br>NORTH<br>EX<br>NORTH<br>EAST<br>WEST<br>SOUTH<br>EAST<br>SOUTH<br>NORTH WEST<br>NORTH WEST<br>NORTH EAST<br>SOUTH EAST<br>SOUTH EAST             | FLOOR         2         3         2         3         2         3         2         3         2         3         2         3         2         3         2         3         2         3         2         3         2         3         2         3         2         3         2         3         2         3         2         3         2         3         2         3         2         3         2         3         2         3         2         3         2         3         2         3         2         3         2         3         2         3         2 | \$489,900<br>\$549,900<br>\$569,900<br>\$639,900<br>\$639,900<br>\$749,900<br>\$714,900<br>\$714,900<br>\$714,900<br>\$799,900<br>\$804,900<br>\$804,900<br>\$8979,900<br>\$8979,900 |