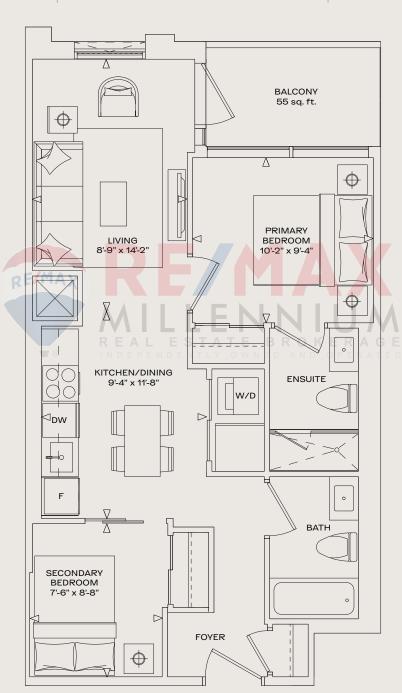

| AR                                                                                                                                                                                                                                                                                                                                                                                                                                                                                                                                                                                                                                                                                                                                                                                                                                                                                                                                                                                                                                                                                                                                                                                                                                                                                                                                                                                                                                                                                                                                                                                                                                                                                                                                                                                                                                                                                                                                                                                                                                                                                                                                                                                                                                                                                                                                                                                                                                                                                                                                                                                                   | C A I                                                                                                                                                                               | DIA D                                                                                                                                                                                                                                              | IST                                                                                                                                                                                                                   | r i c                                                                                                                                                                                                                                                                                                                                                                                                                                                                                                                                                                       |                                                                                                                                                                                      |
|------------------------------------------------------------------------------------------------------------------------------------------------------------------------------------------------------------------------------------------------------------------------------------------------------------------------------------------------------------------------------------------------------------------------------------------------------------------------------------------------------------------------------------------------------------------------------------------------------------------------------------------------------------------------------------------------------------------------------------------------------------------------------------------------------------------------------------------------------------------------------------------------------------------------------------------------------------------------------------------------------------------------------------------------------------------------------------------------------------------------------------------------------------------------------------------------------------------------------------------------------------------------------------------------------------------------------------------------------------------------------------------------------------------------------------------------------------------------------------------------------------------------------------------------------------------------------------------------------------------------------------------------------------------------------------------------------------------------------------------------------------------------------------------------------------------------------------------------------------------------------------------------------------------------------------------------------------------------------------------------------------------------------------------------------------------------------------------------------------------------------------------------------------------------------------------------------------------------------------------------------------------------------------------------------------------------------------------------------------------------------------------------------------------------------------------------------------------------------------------------------------------------------------------------------------------------------------------------------|-------------------------------------------------------------------------------------------------------------------------------------------------------------------------------------|----------------------------------------------------------------------------------------------------------------------------------------------------------------------------------------------------------------------------------------------------|-----------------------------------------------------------------------------------------------------------------------------------------------------------------------------------------------------------------------|-----------------------------------------------------------------------------------------------------------------------------------------------------------------------------------------------------------------------------------------------------------------------------------------------------------------------------------------------------------------------------------------------------------------------------------------------------------------------------------------------------------------------------------------------------------------------------|--------------------------------------------------------------------------------------------------------------------------------------------------------------------------------------|
|                                                                                                                                                                                                                                                                                                                                                                                                                                                                                                                                                                                                                                                                                                                                                                                                                                                                                                                                                                                                                                                                                                                                                                                                                                                                                                                                                                                                                                                                                                                                                                                                                                                                                                                                                                                                                                                                                                                                                                                                                                                                                                                                                                                                                                                                                                                                                                                                                                                                                                                                                                                                      | Reside                                                                                                                                                                              | nces at BLOOR                                                                                                                                                                                                                                      | ₹ & KIPLI                                                                                                                                                                                                             | N G                                                                                                                                                                                                                                                                                                                                                                                                                                                                                                                                                                         |                                                                                                                                                                                      |
|                                                                                                                                                                                                                                                                                                                                                                                                                                                                                                                                                                                                                                                                                                                                                                                                                                                                                                                                                                                                                                                                                                                                                                                                                                                                                                                                                                                                                                                                                                                                                                                                                                                                                                                                                                                                                                                                                                                                                                                                                                                                                                                                                                                                                                                                                                                                                                                                                                                                                                                                                                                                      | PODI                                                                                                                                                                                | UM PREVIEW                                                                                                                                                                                                                                         | PRICE L                                                                                                                                                                                                               | IST                                                                                                                                                                                                                                                                                                                                                                                                                                                                                                                                                                         |                                                                                                                                                                                      |
|                                                                                                                                                                                                                                                                                                                                                                                                                                                                                                                                                                                                                                                                                                                                                                                                                                                                                                                                                                                                                                                                                                                                                                                                                                                                                                                                                                                                                                                                                                                                                                                                                                                                                                                                                                                                                                                                                                                                                                                                                                                                                                                                                                                                                                                                                                                                                                                                                                                                                                                                                                                                      |                                                                                                                                                                                     | INCENTIVE SUI                                                                                                                                                                                                                                      | MMARY                                                                                                                                                                                                                 |                                                                                                                                                                                                                                                                                                                                                                                                                                                                                                                                                                             |                                                                                                                                                                                      |
|                                                                                                                                                                                                                                                                                                                                                                                                                                                                                                                                                                                                                                                                                                                                                                                                                                                                                                                                                                                                                                                                                                                                                                                                                                                                                                                                                                                                                                                                                                                                                                                                                                                                                                                                                                                                                                                                                                                                                                                                                                                                                                                                                                                                                                                                                                                                                                                                                                                                                                                                                                                                      |                                                                                                                                                                                     | Platinum Extended Dep                                                                                                                                                                                                                              |                                                                                                                                                                                                                       |                                                                                                                                                                                                                                                                                                                                                                                                                                                                                                                                                                             |                                                                                                                                                                                      |
|                                                                                                                                                                                                                                                                                                                                                                                                                                                                                                                                                                                                                                                                                                                                                                                                                                                                                                                                                                                                                                                                                                                                                                                                                                                                                                                                                                                                                                                                                                                                                                                                                                                                                                                                                                                                                                                                                                                                                                                                                                                                                                                                                                                                                                                                                                                                                                                                                                                                                                                                                                                                      |                                                                                                                                                                                     | Only 15% Deposit Unti                                                                                                                                                                                                                              |                                                                                                                                                                                                                       | Over 750 S                                                                                                                                                                                                                                                                                                                                                                                                                                                                                                                                                                  | ~ E+                                                                                                                                                                                 |
| Units Under 750 Sq. Ft.                                                                                                                                                                                                                                                                                                                                                                                                                                                                                                                                                                                                                                                                                                                                                                                                                                                                                                                                                                                                                                                                                                                                                                                                                                                                                                                                                                                                                                                                                                                                                                                                                                                                                                                                                                                                                                                                                                                                                                                                                                                                                                                                                                                                                                                                                                                                                                                                                                                                                                                                                                              |                                                                                                                                                                                     |                                                                                                                                                                                                                                                    | Units Over 750 Sq. Ft.                                                                                                                                                                                                |                                                                                                                                                                                                                                                                                                                                                                                                                                                                                                                                                                             |                                                                                                                                                                                      |
| \$10,000 Upon Signing <sub>≠</sub><br>Balance to 5% in 30 days<br><del>5% in 180 days</del> 2.5% in 270 days<br>2.5% in 365 days<br><del>5% in 500 days</del> 2.5% in 540 days<br>2.5% in 720 days<br>Additonal 5% due on                                                                                                                                                                                                                                                                                                                                                                                                                                                                                                                                                                                                                                                                                                                                                                                                                                                                                                                                                                                                                                                                                                                                                                                                                                                                                                                                                                                                                                                                                                                                                                                                                                                                                                                                                                                                                                                                                                                                                                                                                                                                                                                                                                                                                                                                                                                                                                            |                                                                                                                                                                                     |                                                                                                                                                                                                                                                    | \$10,000 Upon Signing₌<br>Balance to 5% in 30 days<br>5% in <del>180</del> 365 days<br>5% in <del>500</del> 720 days                                                                                                  |                                                                                                                                                                                                                                                                                                                                                                                                                                                                                                                                                                             |                                                                                                                                                                                      |
|                                                                                                                                                                                                                                                                                                                                                                                                                                                                                                                                                                                                                                                                                                                                                                                                                                                                                                                                                                                                                                                                                                                                                                                                                                                                                                                                                                                                                                                                                                                                                                                                                                                                                                                                                                                                                                                                                                                                                                                                                                                                                                                                                                                                                                                                                                                                                                                                                                                                                                                                                                                                      |                                                                                                                                                                                     | Capped Development                                                                                                                                                                                                                                 |                                                                                                                                                                                                                       |                                                                                                                                                                                                                                                                                                                                                                                                                                                                                                                                                                             |                                                                                                                                                                                      |
|                                                                                                                                                                                                                                                                                                                                                                                                                                                                                                                                                                                                                                                                                                                                                                                                                                                                                                                                                                                                                                                                                                                                                                                                                                                                                                                                                                                                                                                                                                                                                                                                                                                                                                                                                                                                                                                                                                                                                                                                                                                                                                                                                                                                                                                                                                                                                                                                                                                                                                                                                                                                      |                                                                                                                                                                                     | Studio, 1BR, 1BR+F:<br>2BR, 3BR: \$19,0                                                                                                                                                                                                            |                                                                                                                                                                                                                       |                                                                                                                                                                                                                                                                                                                                                                                                                                                                                                                                                                             |                                                                                                                                                                                      |
|                                                                                                                                                                                                                                                                                                                                                                                                                                                                                                                                                                                                                                                                                                                                                                                                                                                                                                                                                                                                                                                                                                                                                                                                                                                                                                                                                                                                                                                                                                                                                                                                                                                                                                                                                                                                                                                                                                                                                                                                                                                                                                                                                                                                                                                                                                                                                                                                                                                                                                                                                                                                      |                                                                                                                                                                                     | Parking<br>Parking: \$85,000 \$<br>Electric Vehicle Parking: \$9<br>(units 675 sqft+<br>Free Right to Lease Durin<br>Free Assignme                                                                                                                 | 9 <del>5,000</del> \$85,000<br>⊦)<br>ng Occupancy*                                                                                                                                                                    |                                                                                                                                                                                                                                                                                                                                                                                                                                                                                                                                                                             |                                                                                                                                                                                      |
|                                                                                                                                                                                                                                                                                                                                                                                                                                                                                                                                                                                                                                                                                                                                                                                                                                                                                                                                                                                                                                                                                                                                                                                                                                                                                                                                                                                                                                                                                                                                                                                                                                                                                                                                                                                                                                                                                                                                                                                                                                                                                                                                                                                                                                                                                                                                                                                                                                                                                                                                                                                                      |                                                                                                                                                                                     |                                                                                                                                                                                                                                                    |                                                                                                                                                                                                                       |                                                                                                                                                                                                                                                                                                                                                                                                                                                                                                                                                                             |                                                                                                                                                                                      |
|                                                                                                                                                                                                                                                                                                                                                                                                                                                                                                                                                                                                                                                                                                                                                                                                                                                                                                                                                                                                                                                                                                                                                                                                                                                                                                                                                                                                                                                                                                                                                                                                                                                                                                                                                                                                                                                                                                                                                                                                                                                                                                                                                                                                                                                                                                                                                                                                                                                                                                                                                                                                      |                                                                                                                                                                                     |                                                                                                                                                                                                                                                    |                                                                                                                                                                                                                       |                                                                                                                                                                                                                                                                                                                                                                                                                                                                                                                                                                             |                                                                                                                                                                                      |
|                                                                                                                                                                                                                                                                                                                                                                                                                                                                                                                                                                                                                                                                                                                                                                                                                                                                                                                                                                                                                                                                                                                                                                                                                                                                                                                                                                                                                                                                                                                                                                                                                                                                                                                                                                                                                                                                                                                                                                                                                                                                                                                                                                                                                                                                                                                                                                                                                                                                                                                                                                                                      |                                                                                                                                                                                     | Maintenance: \$0.6<br>Excluding: Water, Hyc                                                                                                                                                                                                        |                                                                                                                                                                                                                       |                                                                                                                                                                                                                                                                                                                                                                                                                                                                                                                                                                             |                                                                                                                                                                                      |
| R                                                                                                                                                                                                                                                                                                                                                                                                                                                                                                                                                                                                                                                                                                                                                                                                                                                                                                                                                                                                                                                                                                                                                                                                                                                                                                                                                                                                                                                                                                                                                                                                                                                                                                                                                                                                                                                                                                                                                                                                                                                                                                                                                                                                                                                                                                                                                                                                                                                                                                                                                                                                    | E/MAX <sup>(VA</sup>                                                                                                                                                                |                                                                                                                                                                                                                                                    | dro, Ġas                                                                                                                                                                                                              | )                                                                                                                                                                                                                                                                                                                                                                                                                                                                                                                                                                           |                                                                                                                                                                                      |
| UNIT MODEL                                                                                                                                                                                                                                                                                                                                                                                                                                                                                                                                                                                                                                                                                                                                                                                                                                                                                                                                                                                                                                                                                                                                                                                                                                                                                                                                                                                                                                                                                                                                                                                                                                                                                                                                                                                                                                                                                                                                                                                                                                                                                                                                                                                                                                                                                                                                                                                                                                                                                                                                                                                           | E/MAX (VA                                                                                                                                                                           | Excluding: Water, Hyd<br>SAMPLE PODIUM PREVI<br>RIETY OF OTHER FLOORPLA                                                                                                                                                                            | dro, Ġas                                                                                                                                                                                                              | )<br>FLOOR                                                                                                                                                                                                                                                                                                                                                                                                                                                                                                                                                                  | PRICE                                                                                                                                                                                |
|                                                                                                                                                                                                                                                                                                                                                                                                                                                                                                                                                                                                                                                                                                                                                                                                                                                                                                                                                                                                                                                                                                                                                                                                                                                                                                                                                                                                                                                                                                                                                                                                                                                                                                                                                                                                                                                                                                                                                                                                                                                                                                                                                                                                                                                                                                                                                                                                                                                                                                                                                                                                      |                                                                                                                                                                                     | Excluding: Water, Hyd<br>SAMPLE PODIUM PREVI<br>RIETY OF OTHER FLOORPLA<br>STUDIO<br>UNIT SIZE<br>390                                                                                                                                              | dro, Gas<br>EW PRICING:<br>NNS ARE AVAILABLE                                                                                                                                                                          | FLOOR<br>2                                                                                                                                                                                                                                                                                                                                                                                                                                                                                                                                                                  | <b>PRICE</b><br>\$489,900                                                                                                                                                            |
| UNIT MODEL                                                                                                                                                                                                                                                                                                                                                                                                                                                                                                                                                                                                                                                                                                                                                                                                                                                                                                                                                                                                                                                                                                                                                                                                                                                                                                                                                                                                                                                                                                                                                                                                                                                                                                                                                                                                                                                                                                                                                                                                                                                                                                                                                                                                                                                                                                                                                                                                                                                                                                                                                                                           | UNIT TYPE                                                                                                                                                                           | Excluding: Water, Hyc<br>SAMPLE PODIUM PREVI<br>RIETY OF OTHER FLOORPLA<br>STUDIO<br>UNIT SIZE                                                                                                                                                     | dro, Gas<br>EW PRICING:<br>ANS ARE AVAILABLE<br>EXPOSURE                                                                                                                                                              | FLOOR                                                                                                                                                                                                                                                                                                                                                                                                                                                                                                                                                                       |                                                                                                                                                                                      |
| UNIT MODEL<br>POINTS                                                                                                                                                                                                                                                                                                                                                                                                                                                                                                                                                                                                                                                                                                                                                                                                                                                                                                                                                                                                                                                                                                                                                                                                                                                                                                                                                                                                                                                                                                                                                                                                                                                                                                                                                                                                                                                                                                                                                                                                                                                                                                                                                                                                                                                                                                                                                                                                                                                                                                                                                                                 | UNIT TYPE<br>STUDIO                                                                                                                                                                 | Excluding: Water, Hyd<br>SAMPLE PODIUM PREVI<br>RIETY OF OTHER FLOORPLA<br>STUDIO<br>UNIT SIZE<br>390                                                                                                                                              | dro, Ġas<br>EW PRICING:<br>ANS ARE AVAILABLE<br>EXPOSURE<br>NORTH                                                                                                                                                     | FLOOR<br>2                                                                                                                                                                                                                                                                                                                                                                                                                                                                                                                                                                  | \$489,900                                                                                                                                                                            |
| UNIT MODEL<br>POINTS                                                                                                                                                                                                                                                                                                                                                                                                                                                                                                                                                                                                                                                                                                                                                                                                                                                                                                                                                                                                                                                                                                                                                                                                                                                                                                                                                                                                                                                                                                                                                                                                                                                                                                                                                                                                                                                                                                                                                                                                                                                                                                                                                                                                                                                                                                                                                                                                                                                                                                                                                                                 | UNIT TYPE<br>STUDIO                                                                                                                                                                 | Excluding: Water, Hyd<br>SAMPLE PODIUM PREVI<br>RIETY OF OTHER FLOORPLA<br>STUDIO<br>UNIT SIZE<br>390<br>422                                                                                                                                       | dro, Gas EW PRICING: ANS ARE AVAILABLE EXPOSURE NORTH WEST                                                                                                                                                            | FLOOR<br>2                                                                                                                                                                                                                                                                                                                                                                                                                                                                                                                                                                  | \$489,900                                                                                                                                                                            |
| UNIT MODEL<br>POINTS                                                                                                                                                                                                                                                                                                                                                                                                                                                                                                                                                                                                                                                                                                                                                                                                                                                                                                                                                                                                                                                                                                                                                                                                                                                                                                                                                                                                                                                                                                                                                                                                                                                                                                                                                                                                                                                                                                                                                                                                                                                                                                                                                                                                                                                                                                                                                                                                                                                                                                                                                                                 | UNIT TYPE<br>STUDIO                                                                                                                                                                 | Excluding: Water, Hyd<br>SAMPLE PODIUM PREVI<br>RIETY OF OTHER FLOORPLA<br>STUDIO<br>UNIT SIZE<br>390                                                                                                                                              | dro, Gas EW PRICING: ANS ARE AVAILABLE EXPOSURE NORTH WEST                                                                                                                                                            | FLOOR<br>2                                                                                                                                                                                                                                                                                                                                                                                                                                                                                                                                                                  | \$489,900                                                                                                                                                                            |
| UNIT MODEL<br>POINTS<br>JUDGE                                                                                                                                                                                                                                                                                                                                                                                                                                                                                                                                                                                                                                                                                                                                                                                                                                                                                                                                                                                                                                                                                                                                                                                                                                                                                                                                                                                                                                                                                                                                                                                                                                                                                                                                                                                                                                                                                                                                                                                                                                                                                                                                                                                                                                                                                                                                                                                                                                                                                                                                                                        | UNIT TYPE<br>STUDIO<br>STUDIO                                                                                                                                                       | Excluding: Water, Hyd<br>SAMPLE PODIUM PREVI<br>RIETY OF OTHER FLOORPLA<br>STUDIO<br>UNIT SIZE<br>390<br>422<br>1 BEDROOM                                                                                                                          | dro, Gas                                                                                                                                                                                                              | FLOOR<br>2<br>O PEPATES<br>3                                                                                                                                                                                                                                                                                                                                                                                                                                                                                                                                                | \$489,900<br>\$549,900                                                                                                                                                               |
| UNIT MODEL<br>POINTS<br>JUDGE<br>DURBAN                                                                                                                                                                                                                                                                                                                                                                                                                                                                                                                                                                                                                                                                                                                                                                                                                                                                                                                                                                                                                                                                                                                                                                                                                                                                                                                                                                                                                                                                                                                                                                                                                                                                                                                                                                                                                                                                                                                                                                                                                                                                                                                                                                                                                                                                                                                                                                                                                                                                                                                                                              | UNIT TYPE<br>STUDIO<br>STUDIO<br>1B                                                                                                                                                 | Excluding: Water, Hyd<br>SAMPLE PODIUM PREVI<br>RIETY OF OTHER FLOORPLA<br>STUDIO<br>UNIT SIZE<br>390<br>422<br>1 BEDROOM<br>463<br>1 BEDROOM + FI                                                                                                 | dro, Gas EW PRICING: INS ARE AVAILABLE EXPOSURE NORTH NORTH LEX                                                                                                                                                       | FLOOR<br>2<br>BERATED<br>3                                                                                                                                                                                                                                                                                                                                                                                                                                                                                                                                                  | \$489,900<br>\$549,900<br>\$569,900                                                                                                                                                  |
| UNIT MODEL<br>POINTS<br>JUDGE<br>DURBAN                                                                                                                                                                                                                                                                                                                                                                                                                                                                                                                                                                                                                                                                                                                                                                                                                                                                                                                                                                                                                                                                                                                                                                                                                                                                                                                                                                                                                                                                                                                                                                                                                                                                                                                                                                                                                                                                                                                                                                                                                                                                                                                                                                                                                                                                                                                                                                                                                                                                                                                                                              | UNIT TYPE<br>STUDIO<br>STUDIO<br>1B<br>1B+F                                                                                                                                         | Excluding: Water, Hyd<br>SAMPLE PODIUM PREVI<br>RIETY OF OTHER FLOORPLA<br>STUDIO<br>UNIT SIZE<br>390<br>1 BEDROOM<br>463<br>1 BEDROOM + FI<br>532                                                                                                 | Iro, Gas EW PRICING: INS ARE AVAILABLE EXPOSURE NORTH NORTH LEX NORTH                                                                                                                                                 | FLOOR<br>2<br>B R A T E C<br>3<br>2<br>2<br>2<br>3                                                                                                                                                                                                                                                                                                                                                                                                                                                                                                                          | \$489,900<br>\$549,900<br>\$569,900<br>\$649,900                                                                                                                                     |
| UNIT MODEL<br>POINTS<br>JUDGE<br>DURBAN                                                                                                                                                                                                                                                                                                                                                                                                                                                                                                                                                                                                                                                                                                                                                                                                                                                                                                                                                                                                                                                                                                                                                                                                                                                                                                                                                                                                                                                                                                                                                                                                                                                                                                                                                                                                                                                                                                                                                                                                                                                                                                                                                                                                                                                                                                                                                                                                                                                                                                                                                              | UNIT TYPE<br>STUDIO<br>STUDIO<br>1B                                                                                                                                                 | Excluding: Water, Hyd<br>SAMPLE PODIUM PREVI<br>RIETY OF OTHER FLOORPLA<br>STUDIO<br>UNIT SIZE<br>390<br>422<br>1 BEDROOM<br>463<br>1 BEDROOM + FI                                                                                                 | dro, Gas EW PRICING: INS ARE AVAILABLE EXPOSURE NORTH NORTH LEX                                                                                                                                                       | FLOOR<br>2<br>BERATED<br>3                                                                                                                                                                                                                                                                                                                                                                                                                                                                                                                                                  | \$489,900<br>\$549,900<br>\$569,900                                                                                                                                                  |
| UNIT MODEL<br>POINTS<br>JUDGE<br>DURBAN<br>DURBAN                                                                                                                                                                                                                                                                                                                                                                                                                                                                                                                                                                                                                                                                                                                                                                                                                                                                                                                                                                                                                                                                                                                                                                                                                                                                                                                                                                                                                                                                                                                                                                                                                                                                                                                                                                                                                                                                                                                                                                                                                                                                                                                                                                                                                                                                                                                                                                                                                                                                                                                                                    | UNIT TYPE<br>STUDIO<br>STUDIO<br>1B<br>1B+F<br>1B+F                                                                                                                                 | Excluding: Water, Hyd<br>SAMPLE PODIUM PREVI<br>RIETY OF OTHER FLOORPLA<br>STUDIO<br>UNIT SIZE<br>390<br>422<br>1 BEDROOM<br>463<br>1 BEDROOM + FI<br>532<br>556                                                                                   | dro, Gas EW PRICING: INS ARE AVAILABLE EXPOSURE NORTH NORTH LEX NORTH EAST                                                                                                                                            | <b>FLOOR</b><br>2<br>2<br>3<br>2<br>2<br>3<br>2<br>2                                                                                                                                                                                                                                                                                                                                                                                                                                                                                                                        | \$489,900<br>\$549,900<br>\$569,900<br>\$649,900<br>\$639,900                                                                                                                        |
| UNIT MODEL<br>POINTS<br>JUDGE<br>DURBAN<br>DURBAN<br>HUMBERVALE<br>EAGLE<br>CLAYMORE                                                                                                                                                                                                                                                                                                                                                                                                                                                                                                                                                                                                                                                                                                                                                                                                                                                                                                                                                                                                                                                                                                                                                                                                                                                                                                                                                                                                                                                                                                                                                                                                                                                                                                                                                                                                                                                                                                                                                                                                                                                                                                                                                                                                                                                                                                                                                                                                                                                                                                                 | UNIT TYPE<br>STUDIO<br>STUDIO<br>1B<br>1B+F<br>1B+F<br>1B+F                                                                                                                         | Excluding: Water, Hyd<br>SAMPLE PODIUM PREVI<br>RIETY OF OTHER FLOORPLA<br>STUDIO<br>UNIT SIZE<br>390<br>422<br>1 BEDROOM<br>463<br>1 BEDROOM + Fl<br>532<br>556<br>571                                                                            | dro, Gas EW PRICING: ANS ARE AVAILABLE EXPOSURE NORTH WEST NORTH LEX NORTH EAST WEST                                                                                                                                  | FLOOR           2           3           2           3           2           3           2           3           2           3           2           3           2                                                                                                                                                                                                                                                                                                                                                                                                           | \$489,900<br>\$549,900<br>\$569,900<br>\$649,900<br>\$639,900<br>\$699,900                                                                                                           |
| UNIT MODEL<br>POINTS<br>JUDGE<br>JUDGE<br>DURBAN<br>UNBERVALE<br>EAGLE<br>CLAYMORE<br>JUTLAND                                                                                                                                                                                                                                                                                                                                                                                                                                                                                                                                                                                                                                                                                                                                                                                                                                                                                                                                                                                                                                                                                                                                                                                                                                                                                                                                                                                                                                                                                                                                                                                                                                                                                                                                                                                                                                                                                                                                                                                                                                                                                                                                                                                                                                                                                                                                                                                                                                                                                                        | UNIT TYPE<br>STUDIO<br>STUDIO<br>1B<br>1B+F<br>1B+F<br>1B+F<br>1B+F<br>1B+F                                                                                                         | Excluding: Water, Hyd<br>SAMPLE PODIUM PREVI<br>RIETY OF OTHER FLOORPLA<br>STUDIO<br>UNIT SIZE<br>390<br>422<br>1 BEDROOM<br>463<br>1 BEDROOM + Fl<br>532<br>556<br>571<br>603<br>659                                                              | dro, Gas EW PRICING: ANS ARE AVAILABLE EXPOSURE NORTH NORTH LEX NORTH EAST WEST SOUTH EAST SOUTH EAST                                                                                                                 | FLOOR           2           3           2           3           2           3           2           3           2           3           2           3           2           3           2           3           2           2           3           2           2           2           2                                                                                                                                                                                                                                                                                   | \$489,900<br>\$549,900<br>\$569,900<br>\$639,900<br>\$639,900<br>\$699,900<br>\$749,900                                                                                              |
| UNIT MODEL<br>POINTS<br>JUDGE<br>JUDGE<br>DURBAN<br>UMBERVALE<br>EAGLE<br>CLAYMORE<br>JUTLAND<br>CORDOVA                                                                                                                                                                                                                                                                                                                                                                                                                                                                                                                                                                                                                                                                                                                                                                                                                                                                                                                                                                                                                                                                                                                                                                                                                                                                                                                                                                                                                                                                                                                                                                                                                                                                                                                                                                                                                                                                                                                                                                                                                                                                                                                                                                                                                                                                                                                                                                                                                                                                                             | UNIT TYPE<br>STUDIO<br>STUDIO<br>1B<br>1B+F<br>1B+F<br>1B+F<br>1B+F<br>1B+F<br>1B+F                                                                                                 | Excluding: Water, Hyd<br>SAMPLE PODIUM PREVI<br>RIETY OF OTHER FLOORPLA<br>STUDIO<br>UNIT SIZE<br>390<br>422<br>1 BEDROOM + FI<br>532<br>556<br>571<br>603<br>659<br>2 BEDROOM                                                                     | tro, Gas EW PRICING: INS ARE AVAILABLE EXPOSURE NORTH NORTH EX NORTH EAST WEST SOUTH EAST SOUTH EAST                                                                                                                  | FLOOR         2           2         2           3         2           2         2           2         2           2         2           2         2           2         2           2         2           2         2           2         2           2         2           2         2                                                                                                                                                                                                                                                                                     | \$489,900<br>\$549,900<br>\$569,900<br>\$649,900<br>\$639,900<br>\$699,900<br>\$749,900<br>\$714,900                                                                                 |
| UNIT MODEL<br>POINTS<br>JUDGE<br>JUDGE<br>DURBAN<br>DURBAN<br>UMBERVALE<br>EAGLE<br>CLAYMORE<br>JUTLAND<br>CORDOVA<br>DARLINGTON                                                                                                                                                                                                                                                                                                                                                                                                                                                                                                                                                                                                                                                                                                                                                                                                                                                                                                                                                                                                                                                                                                                                                                                                                                                                                                                                                                                                                                                                                                                                                                                                                                                                                                                                                                                                                                                                                                                                                                                                                                                                                                                                                                                                                                                                                                                                                                                                                                                                     | UNIT TYPE<br>STUDIO<br>STUDIO<br>1B<br>1B+F<br>1B+F<br>1B+F<br>1B+F<br>1B+F                                                                                                         | Excluding: Water, Hyd<br>SAMPLE PODIUM PREVI<br>RIETY OF OTHER FLOORPLA<br>STUDIO<br>UNIT SIZE<br>390<br>422<br>1 BEDROOM<br>463<br>1 BEDROOM + Fl<br>532<br>556<br>571<br>603<br>659                                                              | dro, Gas EW PRICING: ANS ARE AVAILABLE EXPOSURE NORTH NORTH LEX NORTH EAST WEST SOUTH EAST SOUTH EAST                                                                                                                 | FLOOR           2           3           2           3           2           3           2           3           2           3           2           3           2           3           2           3           2           2           3           2           2           2           2                                                                                                                                                                                                                                                                                   | \$489,900<br>\$549,900<br>\$569,900<br>\$639,900<br>\$639,900<br>\$699,900<br>\$749,900                                                                                              |
| UNIT MODEL<br>POINTS<br>JUDGE<br>JUDGE<br>DURBAN<br>DURBAN<br>UMBERVALE<br>EAGLE<br>CLAYMORE<br>JUTLAND<br>CORDOVA<br>DARLINGTON                                                                                                                                                                                                                                                                                                                                                                                                                                                                                                                                                                                                                                                                                                                                                                                                                                                                                                                                                                                                                                                                                                                                                                                                                                                                                                                                                                                                                                                                                                                                                                                                                                                                                                                                                                                                                                                                                                                                                                                                                                                                                                                                                                                                                                                                                                                                                                                                                                                                     | UNIT TYPE<br>STUDIO<br>STUDIO<br>1B<br>1B+F<br>1B+F<br>1B+F<br>1B+F<br>1B+F<br>1B+F<br>1B+F                                                                                         | Excluding: Water, Hyd<br>SAMPLE PODIUM PREVI<br>RIETY OF OTHER FLOORPLA<br>STUDIO<br>UNIT SIZE<br>390<br>1 BEDROOM<br>463<br>1 BEDROOM + FI<br>532<br>556<br>571<br>603<br>659<br>2 BEDROOM<br>668                                                 | dro, Gas<br>EW PRICING:<br>INS ARE AVAILABLE<br>EXPOSURE<br>NORTH<br>NORTH<br>EX<br>NORTH<br>EX<br>NORTH<br>EAST<br>WEST<br>SOUTH<br>EAST                                                                             | FLOOR         2           2         2           3         2           2         2           2         2           2         2           2         2           2         2           2         2           2         2           2         2           2         2           2         2           2         2           2         2           2         2           2         2                                                                                                                                                                                             | \$489,900<br>\$549,900<br>\$569,900<br>\$649,900<br>\$639,900<br>\$699,900<br>\$714,900<br>\$714,900                                                                                 |
| UNIT MODEL<br>POINTS<br>JUDGE<br>JUDGE<br>DURBAN<br>DURBAN<br>UMBERVALE<br>EAGLE<br>CLAYMORE<br>JUTLAND<br>CORDOVA<br>DARLINGTON<br>GARDENVALE                                                                                                                                                                                                                                                                                                                                                                                                                                                                                                                                                                                                                                                                                                                                                                                                                                                                                                                                                                                                                                                                                                                                                                                                                                                                                                                                                                                                                                                                                                                                                                                                                                                                                                                                                                                                                                                                                                                                                                                                                                                                                                                                                                                                                                                                                                                                                                                                                                                       | UNIT TYPE<br>STUDIO<br>STUDIO<br>1B<br>1B+F<br>1B+F<br>1B+F<br>1B+F<br>1B+F<br>1B+F<br>1B+F<br>1                                                                                    | Excluding: Water, Hyd<br>SAMPLE PODIUM PREVI<br>RIETY OF OTHER FLOORPLA<br>STUDIO<br>UNIT SIZE<br>390<br>422<br>1 BEDROOM<br>463<br>1 BEDROOM + Fl<br>532<br>556<br>571<br>603<br>659<br>2 BEDROOM<br>668<br>716<br>811                            | dro, Gas<br>EW PRICING:<br>ANS ARE AVAILABLE<br>EXPOSURE<br>NORTH<br>WEST<br>NORTH<br>LEX<br>NORTH<br>EAST<br>WEST<br>SOUTH<br>EAST<br>SOUTH<br>EAST<br>NORTH WEST<br>NORTH WEST<br>NORTH WEST<br>NORTH WEST          | FLOOR         2           2         3           2         2           3         2           2         2           2         2           2         2           2         2           2         3           2         3           3         3           2         3           3         3                                                                                                                                                                                                                                                                                     | \$489,900<br>\$549,900<br>\$569,900<br>\$639,900<br>\$639,900<br>\$749,900<br>\$714,900<br>\$799,900<br>\$804,900                                                                    |
| UNIT MODEL<br>POINTS<br>JUDGE<br>JUDGE<br>DURBAN<br>DURBAN<br>UNBERVALE<br>EAGLE<br>CLAYMORE<br>JUTLAND<br>CORDOVA<br>MARLINGTON<br>GARDENVALE<br>LILLIBET                                                                                                                                                                                                                                                                                                                                                                                                                                                                                                                                                                                                                                                                                                                                                                                                                                                                                                                                                                                                                                                                                                                                                                                                                                                                                                                                                                                                                                                                                                                                                                                                                                                                                                                                                                                                                                                                                                                                                                                                                                                                                                                                                                                                                                                                                                                                                                                                                                           | UNIT TYPE<br>STUDIO<br>STUDIO<br>1B<br>1B+F<br>1B+F<br>1B+F<br>1B+F<br>1B+F<br>1B+F<br>1B+F<br>2B<br>2B<br>2B<br>2B<br>2B                                                           | Excluding: Water, Hyd<br>SAMPLE PODIUM PREVI<br>RIETY OF OTHER FLOORPLA<br>STUDIO<br>UNIT SIZE<br>390<br>422<br>1 BEDROOM<br>463<br>1 BEDROOM + FI<br>532<br>556<br>571<br>603<br>659<br>2 BEDROOM<br>668<br>716<br>811<br>3 BEDROOM               | dro, Gas<br>EW PRICING:<br>ANS ARE AVAILABLE<br>EXPOSURE<br>NORTH<br>WEST<br>NORTH<br>LEX<br>NORTH<br>EAST<br>WEST<br>SOUTH<br>EAST<br>SOUTH<br>EAST<br>NORTH WEST<br>NORTH WEST<br>NORTH EAST                        | FLOOR         2         3         2         3         2         3         2         3         2         3         2         3         2         3         2         3         2         3         2         3         2         3         2         3         2         3         2         3         2         3         2         3         2         3         2         3         2         3         2         3         2          3                                                                                                                                  | \$489,900<br>\$549,900<br>\$569,900<br>\$639,900<br>\$639,900<br>\$749,900<br>\$714,900<br>\$714,900<br>\$714,900<br>\$714,900                                                       |
| UNIT MODEL<br>POINTS<br>JUDGE<br>JUDGE<br>DURBAN<br>DURBAN<br>UMBERVALE<br>EAGLE<br>CLAYMORE<br>JUTLAND<br>CORDOVA<br>MARLINGTON<br>GARDENVALE<br>LILLIBET<br>ISLINGTON                                                                                                                                                                                                                                                                                                                                                                                                                                                                                                                                                                                                                                                                                                                                                                                                                                                                                                                                                                                                                                                                                                                                                                                                                                                                                                                                                                                                                                                                                                                                                                                                                                                                                                                                                                                                                                                                                                                                                                                                                                                                                                                                                                                                                                                                                                                                                                                                                              | UNIT TYPE<br>STUDIO<br>STUDIO<br>STUDIO<br>1B<br>1B+F<br>1B+F<br>1B+F<br>1B+F<br>1B+F<br>1B+F<br>2B<br>2B<br>2B<br>2B<br>2B<br>2B<br>2B                                             | Excluding: Water, Hyd<br>SAMPLE PODIUM PREVI<br>RIETY OF OTHER FLOORPLA<br>STUDIO<br>UNIT SIZE<br>390<br>422<br>1 BEDROOM<br>463<br>1 BEDROOM + FI<br>532<br>556<br>571<br>603<br>659<br>2 BEDROOM<br>668<br>716<br>811<br>3 BEDROOM<br>870        | dro, Gas<br>EW PRICING:<br>INS ARE AVAILABLE<br>EXPOSURE<br>NORTH<br>WEST<br>NORTH<br>LEX<br>NORTH<br>EAST<br>WEST<br>SOUTH<br>NORTH WEST<br>NORTH WEST<br>NORTH WEST<br>NORTH WEST<br>NORTH EAST                     | FLOOR         2         3         2         3         2         3         2         3         2         3         2         3         2         3         2         3         2         3         2         3         2         3         2         3         2         3         2         3         2         3         5                                                                                                                                                                                                                                                 | \$489,900<br>\$549,900<br>\$569,900<br>\$639,900<br>\$639,900<br>\$749,900<br>\$714,900<br>\$714,900<br>\$799,900<br>\$804,900<br>\$804,900<br>\$8849,900                            |
| UNIT MODEL<br>POINTS<br>JUDGE<br>JUDGE<br>DURBAN<br>DURBAN<br>UNBERVALE<br>EAGLE<br>CLAYMORE<br>IGARDENVALE<br>DARLINGTON<br>GARDENVALE<br>LILLIBET<br>ISLINGTON<br>KELLOGG                                                                                                                                                                                                                                                                                                                                                                                                                                                                                                                                                                                                                                                                                                                                                                                                                                                                                                                                                                                                                                                                                                                                                                                                                                                                                                                                                                                                                                                                                                                                                                                                                                                                                                                                                                                                                                                                                                                                                                                                                                                                                                                                                                                                                                                                                                                                                                                                                          | UNIT TYPE<br>STUDIO<br>STUDIO<br>STUDIO<br>1B<br>1B+F<br>1B+F<br>1B+F<br>1B+F<br>1B+F<br>1B+F<br>2B<br>2B<br>2B<br>2B<br>2B<br>2B<br>2B<br>2B<br>3B<br>3B<br>3B                     | Excluding: Water, Hyd<br>SAMPLE PODIUM PREVI<br>RIETY OF OTHER FLOORPLA<br>STUDIO<br>UNIT SIZE<br>390<br>1 BEDROOM<br>463<br>1 BEDROOM + FI<br>532<br>556<br>571<br>603<br>659<br>2 BEDROOM<br>668<br>716<br>811<br>3 BEDROOM<br>870<br>885        | dro, Gas<br>EW PRICING:<br>INS ARE AVAILABLE<br>EXPOSURE<br>NORTH<br>NORTH<br>EX<br>NORTH<br>EAST<br>WEST<br>SOUTH<br>EAST<br>SOUTH<br>NORTH WEST<br>NORTH WEST<br>NORTH EAST<br>SOUTH EAST<br>SOUTH EAST             | FLOOR         2         3         2         3         2         3         2         3         2         3         2         3         2         3         2         3         2         3         2         3         2         3         2         3         2         3         2         3         2         3         2         3         2         3         2         3         2         3         2         3         2         3         2         3         2         3         2         3         2         3         2         3         2         3         2 | \$489,900<br>\$549,900<br>\$569,900<br>\$649,900<br>\$639,900<br>\$699,900<br>\$749,900<br>\$714,900<br>\$714,900<br>\$799,900<br>\$804,900<br>\$804,900<br>\$8979,900<br>\$8979,900 |
| UNIT MODEL<br>POINTS  JUDGE  JUDGE  UNBERVALE  UNBERVALE  CLAYMORE  LAGLE  CCAPMORE  DURBAN  IULIBET  IULIBET  IULIBET  IULIBET  IULIBET  IULIBET  IULIBET IULIBET IULIBET IULIBET IULIBET IULIBET IULIBET IULIBET IULIBET IULIBET IULIBET IULIBET IULIBET IULIBET IULIBET IULIBET IULIBET IULIBET IULIBET IULIBET IULIBET IULIBET IULIBET IULIBET IULIBET IULIBET IULIBET IULIBET IULIBET IULIBET IULIBET IULIBET IULIBET IULIBET IULIBET IULIBET IULIBET IULIBET IULIBET IULIBET IULIBET IULIBET IULIBET IULIBET IULIBET IULIBET IULIBET IULIBET IULIBET IULIBET IULIBET IULIBET IULIBET IULIBET IULIBET IULIBET IULIBET IULIBET IULIBET IULIBET IULIBET IULIBET IULIBET IULIBET IULIBET IULIBET IULIBET IULIBET IULIBET IULIBET IULIBET IULIBET IULIBET IULIBET IULIBET IULIBET IULIBET IULIBET IULIBET IULIBET IULIBET IULIBET IULIBET IULIBET IULIBET IULIBET IULIBET IULIBET IULIBET IULIBET IULIBET IULIBET IULIBET IULIBET IULIBET IULIBET IULIBET IULIBET IULIBET IULIBET IULIBET IULIBET IULIBET IULIBET IULIBET IULIBET IULIBET IULIBET IULIBET IULIBET IULIBET IULIBET IULIBET IULIBET IULIBET IULIBET IULIBET IULIBET IULIBET IULIBET IULIBET IULIBET IULIBET IULIBET IULIBET IULIBET IULIBET IULIBET IULIBET IULIBET IULIBET IULIBET IULIBET IULIBET IULIBET IULIBET IULIBET IULIBET IULIBET IULIBET IULIBET IULIBET IULIBET IULIBET IULIBET IULIBET IULIBET IULIBET IULIBET IULIBET IULIBET IULIBET IULIBET IULIBET IULIBET IULIBET IULIBET IULIBET IULIBET IULIBET IULIBET IULIBET IULIBET IULIBET IULIBET IULIBET IULIBET IULIBET IULIBET IULIBET IULIBET IULIBET IULIBET IULIBET IULIBET IULIBET IULIBET IULIBET IULIBET IULIBET IULIBET IULIBET IULIBET IULIBET IULIBET IULIBET IULIBET IULIBET IULIBET IULIBET IULIBET IULIBET IULIBET IULIBET IULIBET IULIBET IULIBET IULIBET IULIBET IULIBET IULIBET IULIBET IULIBET IULIBET IULIBET IULIBET IULIBET IULIBET IULIBET IULIBET IULIBET IULIBET IULIBET IULIBET IULIBET IULIBET IULIBET IULIBET IULIBET IULIBET IULIBET IULIBET IULIBET IULIBET IULIBET IULIBET IULIBET IULIBET IULIBET IULIBET IULIBET IULIBET IULIBET IULIBET IULIBET IULIBET IULIBET IULIB                                                                                                                                                                                                                                                                                                                                                                                                                                                                     | UNIT TYPE<br>STUDIO<br>STUDIO<br>STUDIO<br>1B<br>1B+F<br>1B+F<br>1B+F<br>1B+F<br>1B+F<br>1B+F<br>1B+F<br>2B<br>2B<br>2B<br>2B<br>2B<br>2B<br>2B<br>2B<br>2B<br>3B<br>3B<br>3B<br>3B | Excluding: Water, Hyd<br>SAMPLE PODIUM PREVI<br>RIETY OF OTHER FLOORPLA<br>STUDIO<br>UNIT SIZE<br>390<br>1 BEDROOM<br>463<br>1 BEDROOM + FI<br>532<br>556<br>571<br>603<br>659<br>2 BEDROOM<br>668<br>716<br>811<br>3 BEDROOM<br>870<br>885<br>972 | dro, Gas<br>EW PRICING:<br>INS ARE AVAILABLE<br>EXPOSURE<br>NORTH<br>NORTH<br>EXT<br>NORTH<br>EAST<br>VEST<br>SOUTH<br>NORTH WEST<br>NORTH WEST<br>NORTH WEST<br>NORTH EAST<br>SOUTH EAST<br>SOUTH WEST<br>SOUTH WEST | FLOOR         2         2         3         2         3         2         2         2         2         2         2         2         3         2         3         2         3         2         3         2         2         2         3         2         2         3         2         3         2         3         2         2         3         2         3         2         3         2         3         2         5         5         5         5                                                                                                               | \$489,900<br>\$549,900<br>\$569,900<br>\$639,900<br>\$639,900<br>\$749,900<br>\$714,900<br>\$714,900<br>\$799,900<br>\$804,900<br>\$804,900<br>\$849,900<br>\$899,900<br>\$1,139,900 |
| UNIT MODEL<br>POINTS<br>JUDGE<br>JUDGE<br>DURBAN<br>DURBAN<br>UNBERVALE<br>EAGLE<br>CLAYMORE<br>CLAYMORE<br>JUTLAND<br>CORDOVA<br>MORE<br>JUTLAND<br>CORDOVA<br>IJULIAND<br>CORDOVA<br>IJULAND<br>CORDOVA<br>IJULAND<br>CORDOVA<br>IJULAND<br>IJULAND<br>IJULAND<br>IJULAND<br>IJULAND<br>IJULAND<br>IJULAND<br>IJULAND<br>IJULAND<br>IJULAND<br>IJULAND<br>IJULAND<br>IJULAND<br>IJULAND<br>IJULAND<br>IJULAND<br>IJULAND<br>IJULAND<br>IJULAND<br>IJULAND<br>IJULAND<br>IJULAND<br>IJULAND<br>IJULAND<br>IJULAND<br>IJULAND<br>IJULAND<br>IJULAND<br>IJULAND<br>IJULAND<br>IJULAND<br>IJULAND<br>IJULAND<br>IJULAND<br>IJULAND<br>IJULAND<br>IJULAND<br>IJULAND<br>IJULAND<br>IJULAND<br>IJULAND<br>IJULAND<br>IJULAND<br>IJULAND<br>IJULAND<br>IJULAND<br>IJULAND<br>IJULAND<br>IJULAND<br>IJULAND<br>IJULAND<br>IJULAND<br>IJULAND<br>IJULAND<br>IJULAND<br>IJULAND<br>IJULAND<br>IJULAND<br>IJULAND<br>IJULAND<br>IJULAND<br>IJULAND<br>IJULAND<br>IJULAND<br>IJULAND<br>IJULAND<br>IJULAND<br>IJULAND<br>IJULAND<br>IJULAND<br>IJULAND<br>IJULAND<br>IJULAND<br>IJULAND<br>IJULAND<br>IJULAND<br>IJULAND<br>IJULAND<br>IJULAND<br>IJULAND<br>IJULAND<br>IJULAND<br>IJULAND<br>IJULAND<br>IJULAND<br>IJULAND<br>IJULAND<br>IJULAND<br>IJULAND<br>IJULAND<br>IJULAND<br>IJULAND<br>IJULAND<br>IJULAND<br>IJULAND<br>IJULAND<br>IJULAND<br>IJULAND<br>IJULAND<br>IJULAND<br>IJULAND<br>IJULAND<br>IJULAND<br>IJULAND<br>IJULAND<br>IJULAND<br>IJULAND<br>IJULAND<br>IJULAND<br>IJULAND<br>IJULAND<br>IJULAND<br>IJULAND<br>IJULAND<br>IJULAND<br>IJULAND<br>IJULAND<br>IJULAND<br>IJULAND<br>IJULAND<br>IJULAND<br>IJULAND<br>IJULAND<br>IJULAND<br>IJULAND<br>IJULAND<br>IJULAND<br>IJULAND<br>IJULAND<br>IJULAND<br>IJULAND<br>IJULAND<br>IJULAND<br>IJULAND<br>IJULAND<br>IJULAND<br>IJULAND<br>IJULAND<br>IJULAND<br>IJULAND<br>IJULAND<br>IJULAND<br>IJULAND<br>IJULAND<br>IJULAND<br>IJULAND<br>IJULAND<br>IJULAND<br>IJULAND<br>IJULAND<br>IJULAND<br>IJULAND<br>IJULAND<br>IJULAND<br>IJULAND<br>IJULAND<br>IJULAND<br>IJULAND<br>IJULAND<br>IJULAND<br>IJULAND<br>IJULAND<br>IJULAND<br>IJULAND<br>IJULAND<br>IJULAND<br>IJULAND<br>IJULAND<br>IJULAND<br>IJULAND<br>IJULAND<br>IJULAND<br>IJULAND<br>IJULAND<br>IJULAND<br>IJULAND<br>IJULAND<br>IJULAND<br>IJULAND<br>IJULAND<br>IJULAND<br>IJULAND<br>IJULAND<br>IJULAND<br>IJULAND<br>IJULAND<br>IJULAND<br>IJULAND<br>IJULAND<br>IJULAND<br>IJULAND<br>IJULAND<br>IJULAND<br>IJULAND<br>IJULAND<br>IJULAND<br>IJULAND<br>IJULAND<br>IJULAND<br>IJULAND<br>IJULAND<br>IJULAND<br>IJULAND<br>IJULAND<br>IJULAND<br>IJULAND<br>IJULAND | UNIT TYPE<br>STUDIO<br>STUDIO<br>STUDIO<br>1B<br>1B+F<br>1B+F<br>1B+F<br>1B+F<br>1B+F<br>1B+F<br>2B<br>2B<br>2B<br>2B<br>2B<br>2B<br>2B<br>2B<br>3B<br>3B<br>3B                     | Excluding: Water, Hyd<br>SAMPLE PODIUM PREVI<br>RIETY OF OTHER FLOORPLA<br>STUDIO<br>UNIT SIZE<br>390<br>1 BEDROOM<br>463<br>1 BEDROOM + FI<br>532<br>556<br>571<br>603<br>659<br>2 BEDROOM<br>668<br>716<br>811<br>3 BEDROOM<br>870<br>885        | dro, Gas<br>EW PRICING:<br>INS ARE AVAILABLE<br>EXPOSURE<br>NORTH<br>NORTH<br>EX<br>NORTH<br>EAST<br>WEST<br>SOUTH<br>EAST<br>SOUTH<br>NORTH WEST<br>NORTH WEST<br>NORTH EAST<br>SOUTH EAST<br>SOUTH EAST             | FLOOR         2         3         2         3         2         3         2         3         2         3         2         3         2         3         2         3         2         3         2         3         2         3         2         3         2         3         2         3         2         3         2         3         2         3         2         3         2         3         2         3         2         3         2         3         2         3         2         3         2         3         2         3         2         3         2 | \$489,900<br>\$549,900<br>\$569,900<br>\$639,900<br>\$639,900<br>\$749,900<br>\$714,900<br>\$714,900<br>\$714,900<br>\$799,900<br>\$804,900<br>\$804,900<br>\$8979,900<br>\$8979,900 |