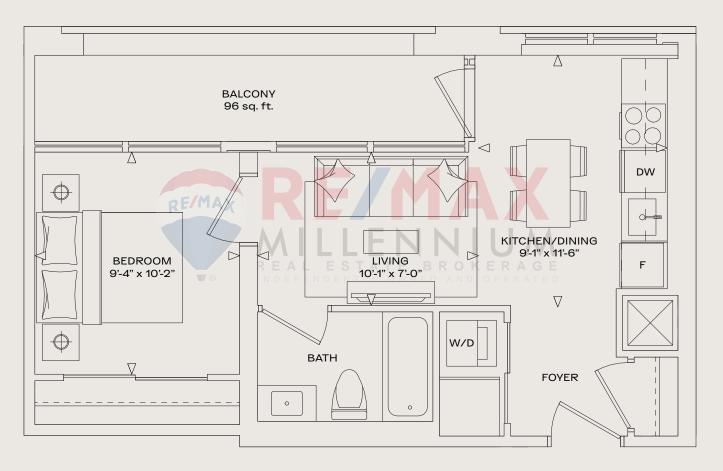

ly. Window sizes and type may vary. Landscaping, patio, terrace and cony area subject to change. Depictions of materials, finishing's, common areas and nearby lands may vary and nearby lands may be redeveloped. All depictions and derings are inserted solely for artistic and conceptual purposes only and are not intended to be relied upon for entering into any agreement of purchase and sale or emed to be a representation or warranty of the vendor of any kind. These marketing materials do not form part of the agreement of purchase and sale. E, & O. E.

Residences at BLOOR & KIPLING

#### DURBAN

#### **1 BEDROOM**

INT: 463 SQ. FT.

#### EXT: 48 SQ. FT.

TOTAL: 511 SQ. FT.







Residences at BLOOR & KIPLING

# CHAUNCEY

**1 BEDROOM** 

INT: 458 SQ. FT.

EXT: 96 SQ. FT.

TOTAL: 554 SQ. FT.



Podium



Materials, specifications & floor plans are subject to changes, alterations or modifications without notice. All floor plans have approximate dimensions only. Actual usable floor space may vary from the stated floor area. All renderings and plans are artist's conceptions only. Window sizes and type may vary. Landscaping, patio, terrace and balcony area subject to change. Depictions of materials, finishing's, common areas and nearby lands may vary and nearby lands may be redeveloped. All depictions and renderings are inserted solely for artistic and conceptual purposes only and are not intended to be relied upon for entering into any agreement of purchase and sale or deemed to be a representation or warranty of the vendor of any kind. These marketing materials do not form part o