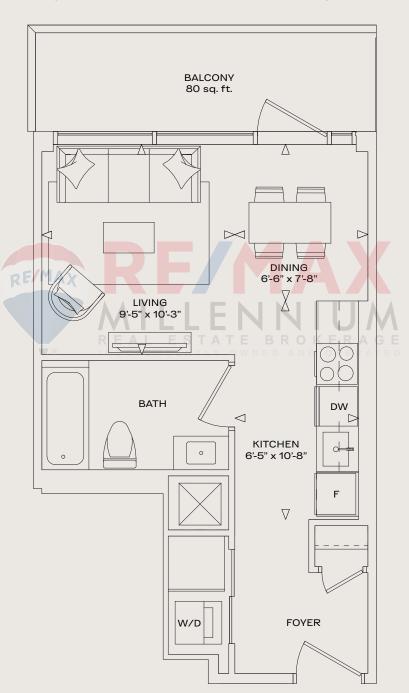

ions only. Actual usable floor space may vary from the stated floor area. All renderings and plans are artists's conceptions only. Window sizes and type may vary. Landscaping, patio, terrace and balcony area subject to change. Depictions of materials, finishing's, common areas and nearby lands may vary and nearby lands may be redeveloped. All depictions and renderings are inserted solely for artistic and conceptual purposes only and are not intended to be relied upon for entering into any agreement of purchase and sale or deemed to be a representation or warranty of the vendor of any kind. These marketing materials do not form part of the agreement of purchase and sale. E. & O. E.



Residences at BLOOR & KIPLING

### ALLISON

INT: 387 SQ. FT.

EXT: 80 SQ. FT.

TOTAL: 467 SQ. FT.

STUDIO







Materials, specifications & floor plans are subject to changes, alterations or modifications without notice. All floor plans have approximate dimensions only. Actual usable floor space may vary from the stated floor area. All renderings and plans are artists conceptions only. Window sizes and type may vary. Landscaping, patio, terrace and balcony area subject to change. Depictions of materials, finishing's, common areas and nearby lands may vary and nearby lands may be redeveloped. All depictions and renderings are inserted solely for artistic and conceptual purposes only and are not intended to be relied upon for entering into any agreement of purchase and sale or deemed to be a representation or warranty of the vendor of any kind. These marketing materials do not form part of the a