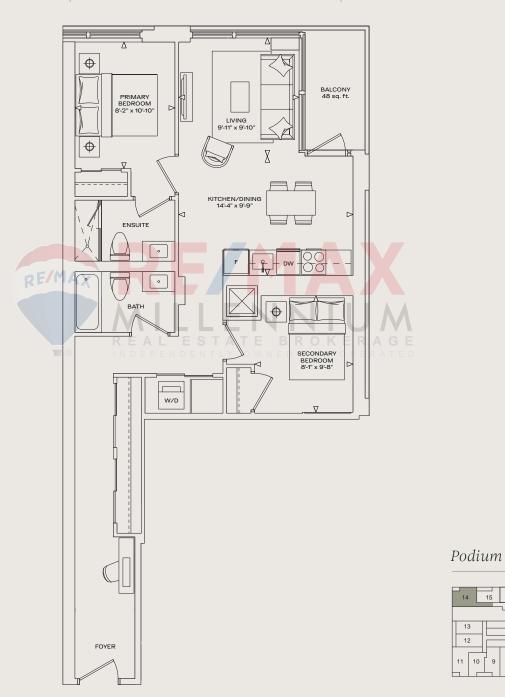

e dimensions only. Actual usable r space may vary from the stated floor area. All renderings and plans are artist's conceptions only. Window sizes and type may vary. Landscaping, patio, terrace and cony area subject to change. Depictions of materials, finishing's, common areas and nearby lands may vary and nearby lands may be redeveloped. All depictions and derings are inserted solely for artistic and conceptual purposes only and are not intended to be relied upon for entering into any agreement of purchase and sale or med to be a representation or warranty of the vendor of any kind. These marketing materials do not form part of the agreement of purchase and sale. E. & O. E.

Residences at BLOOR & KIPLING

# GRAYSTONE

INT: 877 SQ. FT.

#### EXT: 48 SQ. FT.

TOTAL: 925 SQ. FT.

2 BEDROOM







**▲**N

2 3

4

5

6 7

15 16

14

13

12

11 10 9 8

Г

Residences at BLOOR & KIPLING

# LILLIBET

#### 2 BEDROOM

INT: 811 SQ. FT.

#### EXT: 48 SQ. FT.

TOTAL: 859 SQ. FT.





**▲**N

3

4

5

6

Levels 3-4

Residences at BLOOR & KIPLING

# LEAMINGTON

#### INT: 1,084 SQ. FT.

#### EXT: 48 SQ. FT.

TOTAL: 1,132 SQ. FT.

**3 BEDROOM** 



# DEllisDon

**▲**N

3

7

4

5

Residences at BLOOR & KIPLING

# **KELLOGG**

#### **3 BEDROOM**

INT: 885 SQ. FT.

#### EXT: 48 SQ. FT.

TOTAL: 933 SQ. FT.





**▲**N

3

7

4

5

Residences at BLOOR & KIPLING

### JUDGE

STUDIO









Residences at BLOOR & KIPLING

### HUMBERVALE

1 BEDROOM + DEN

INT: 532 SQ. FT.

EXT: 48 SQ. FT.

TOTAL: 580 SQ. FT.



Podium



Materials, specifications & floor plans are subject to changes, alterations or