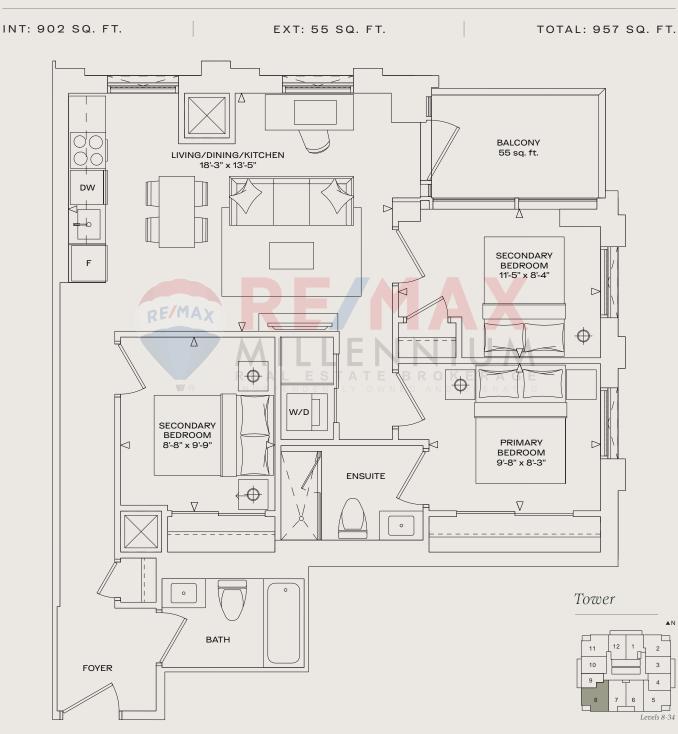

without notice. All floor plans have approximate dimensions only. Actual usable r space may vary from the stated floor area. All renderings and plans are artist's conceptions only. Window sizes and type may vary. Landscaping, patio, terrace and cony area subject to change. Depictions of materials, finishing's, common areas and nearby lands may vary and nearby lands may be redeveloped. All depictions and derings are inserted solely for artistic and conceptual purposes only and are not intended to be relied upon for entering into any agreement of purchase and sale or med to be a representation or warranty of the vendor of any kind. These marketing materials do not form part of the agreement of purchase and sale. E. & O. E.



Residences at BLOOR & KIPLING

# MEADOWVALE

#### **3 BEDROOM**



erials, specifications & floor plans are subject to changes, alterations or modifications without notice. All floor plans have approximate dimensions only. Actual usable space may vary from the stated floor area. All renderings and plans are artist's conceptions only. Window sizes and type may vary. Landscaping, patio, terrace and ony area subject to change. Depictions of materials, finishing's, common areas and nearby lands may vary and nearby lands may be redeveloped. All depictions and lerings are inserted solely for artistic and conceptual purposes only and are not intended to be relied upon for entering into any agreement of purchase and sale or med to be a representation or warranty of the vendor of any kind. These marketing materials do not form part of the agreement of purchase a