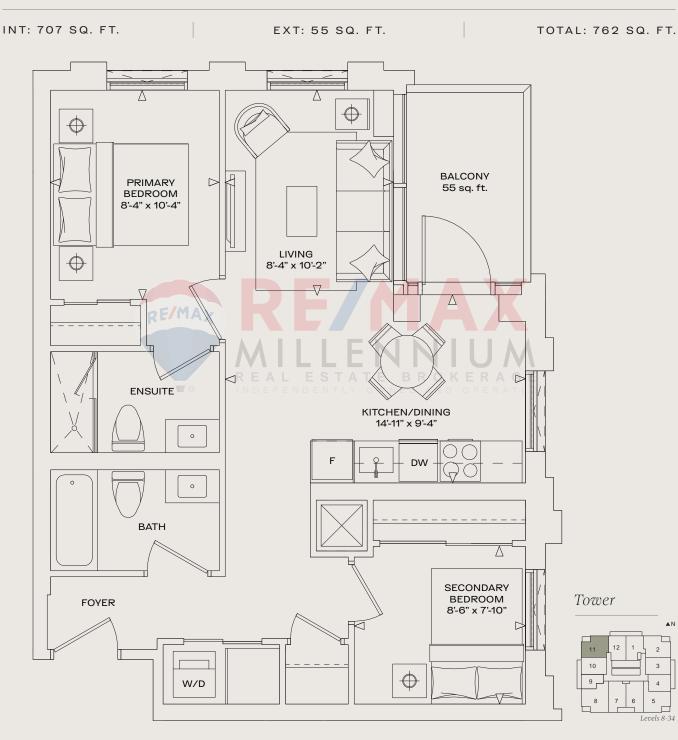

out notice. All floor plans have approximate dimensions only. Actual usable loor space may vary from the stated floor area. All renderings and plans are artist's conceptions only. Window sizes and type may vary. Landscaping, patio, terrace and balcony area subject to change. Depictions of materials, finishing's, common areas and nearby lands may vary and nearby lands may be redeveloped. All depictions and enderings are inserted solely for artistic and conceptual purposes only and are not intended to be relied upon for entering into any agreement of purchase and sale or deemed to be a representation or warranty of the vendor of any kind. These marketing materials do not form part of the agreement of purchase and sale. E. & O. E.



Residences at BLOOR & KIPLING

# LORAHILL

#### 2 BEDROOM



erials, specifications & floor plans are subject to changes, alterations or modifications without notice. All floor plans have approximate dimensions only. Actual usable r space may vary from the stated floor area. All renderings and plans are artist's conceptions only. Window sizes and type may vary. Landscaping, patio, terrace and cony area subject to change. Depictions of materials, finishing's, common areas and nearby lands may vary and nearby lands may be redeveloped. All depictions and derings are inserted solely for artistic and conceptual purposes only and are not intended to be relied upon for entering into any agreement of purchase and sale or med to be a representation or warranty of the vendor of any kind. These marketing materials do not form part of the agreement of purchas