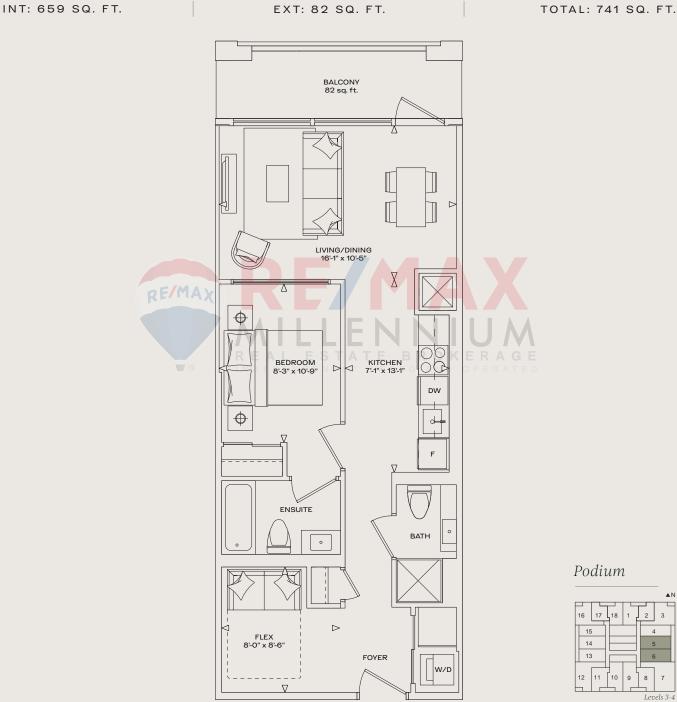

ls, finishing's, common areas and nearby lands may vary and nearby lands may be redeveloped. All depictions and renderings are inserted solely for artistic and conceptual purposes only and are not intended to be relied upon for entering into any agreement of purchase and sale or deemed to be a representation or warranty of the vendor of any kind. These marketing materials do not form part of the agreement of purchase and sale. E. & O. E.



Residences at BLOOR & KIPLING

EXT: 67 SQ. FT.

 $\triangleright$ 

 $\oplus$ 

 $\oplus$ 

۰

### EAGLE

INT: 556 SQ. FT.

#### 1 BEDROOM + DEN

TOTAL: 623 SQ. FT.

BALCONY 67 sq. ft. 7 QC dč ⊲DW ф ф RE/MAX Δ F E FLEX 4'-3" x 6'-6'  $\nabla$ Δ BEDROOM 10'-2" x 10'-4" W/D





FOYER

т

BATH



Residences at BLOOR & KIPLING

# CORDOVA

1 BEDROOM + DEN









Residences at BLOOR & KIPLING

### JUTLAND

#### 1 BEDROOM + DEN



aterials, specifications & floor plans are subject to changes, alterations or modifications without notice. All floor plans have approximate dimensions only. Actual usable or space may vary from the stated floor area. All renderings and plans are artist's conceptions only. Window sizes and type may vary. Landscaping, patio, terrace and lcony area subject to change. Depictions of materials, finishing's, common areas and nearby lands may vary and nearby lands may be redeveloped. All depictions and inderings are inserted solely for artistic and conceptual purposes only and are not intended to be relied upon for entering into any agreement of purchase and sale. If the memory of the agreement of purchase and sale. If th