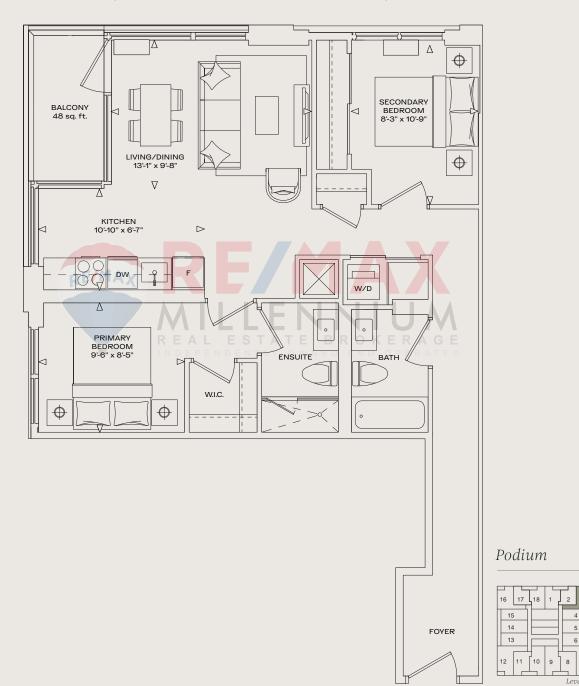

io, terrace and cony area subject to change. Depictions of materials, finishing's, common areas and nearby lands may vary and nearby lands may be redeveloped. All depictions and derings are inserted solely for artistic and conceptual purposes only and are not intended to be relied upon for entering into any agreement of purchase and sale or med to be a representation or warranty of the vendor of any kind. These marketing materials do not form part of the agreement of purchase and sale. E. & O. E.

Residences at BLOOR & KIPLING

# GRAYSTONE

INT: 877 SQ. FT.

#### EXT: 48 SQ. FT.

TOTAL: 925 SQ. FT.

2 BEDROOM







**▲**N

2 3

4

5

6 7

15 16

14

13

12

11 10 9 8

Г

Residences at BLOOR & KIPLING

# LILLIBET

#### 2 BEDROOM

INT: 811 SQ. FT.

#### EXT: 48 SQ. FT.

TOTAL: 859 SQ. FT.





**▲**N

3

4

5

6

Levels 3-4

Residences at BLOOR & KIPLING

# LEAMINGTON

#### INT: 1,084 SQ. FT.

#### EXT: 48 SQ. FT.

TOTAL: 1,132 SQ. FT.

**3 BEDROOM** 



# DEllisDon

**▲**N

3

7

4

5

Residences at BLOOR & KIPLING

# **KELLOGG**

#### **3 BEDROOM**

INT: 885 SQ. FT.

#### EXT: 48 SQ. FT.

TOTAL: 933 SQ. FT.





**▲**N

3

7

4

5

Residences at BLOOR & KIPLING

### JUDGE

STUDIO









Residences at BLOOR & KIPLING

### HUMBERVALE

1 BEDROOM + DEN

INT: 532 SQ. FT.

EXT: 48 SQ. FT.

TOTAL: 580 SQ. FT.



Podium



Materials, specifications & floor plans are subject to changes, alterations or modifications without notice. All floor plans have approximate dimensions only. Actual usable floor space may vary from the stated floor area. All renderings and plans are artifics