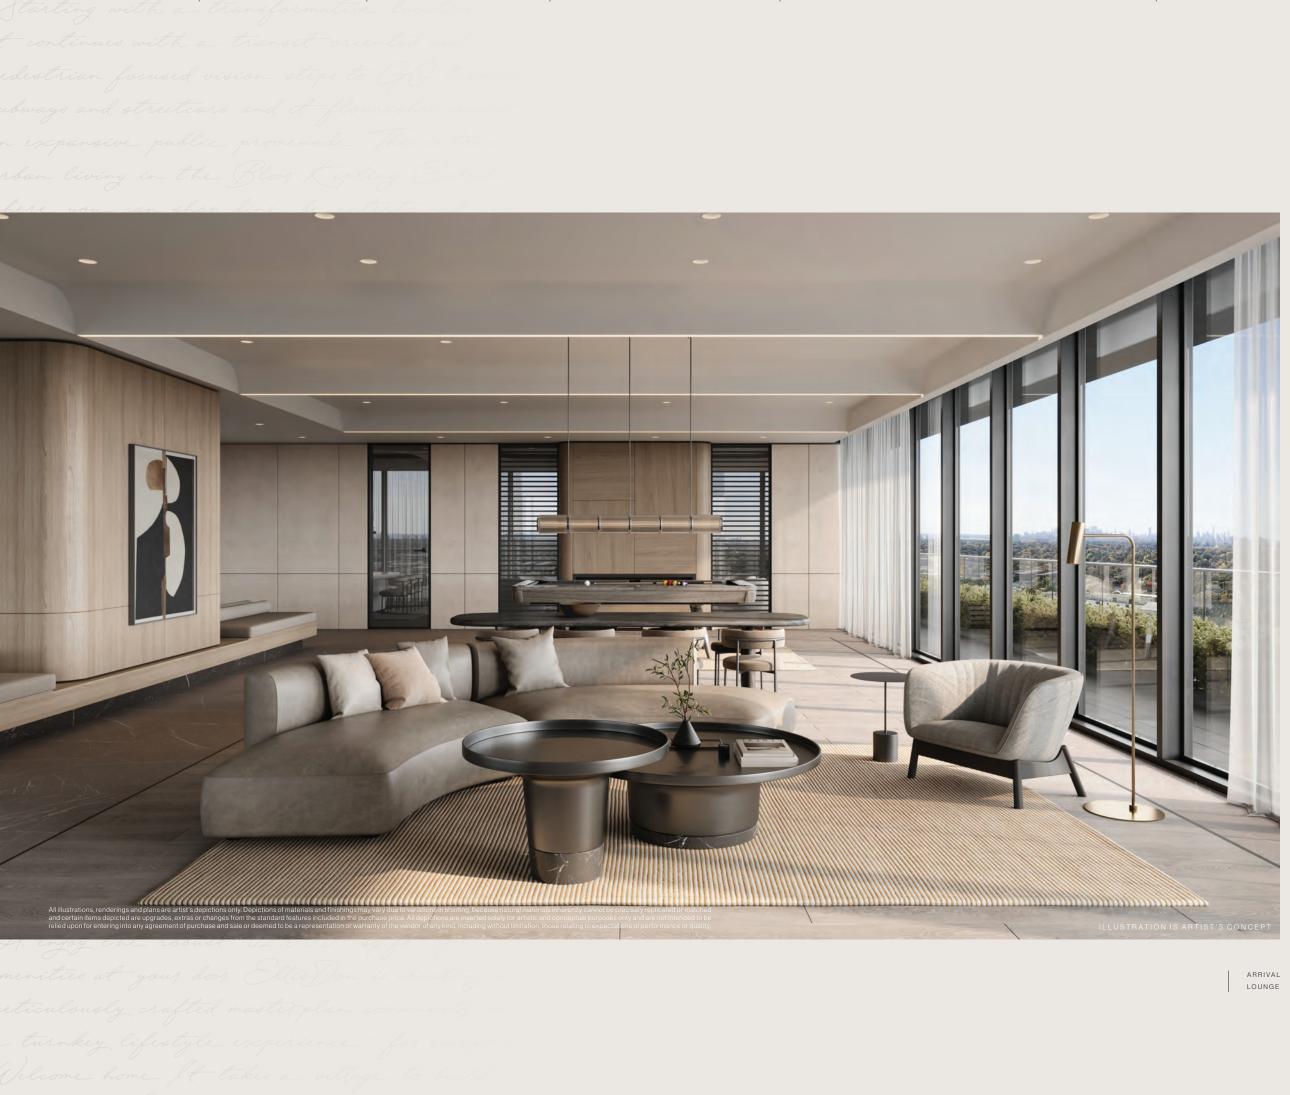

ect. PHASE 1 ENTRANCE



Amenities

Experience interiors inspired by warm tones and smooth finishes. The lobby offers a unique sense of arrival, with a welcoming concierge desk wrapped with the ornate symmetry of an archway that offers a statement to the quality of Arcadia District.

# TIMELESSLY REFINED



LOBBY ARCH RECEPTION



ke hanging pendants in the amenities. These

From the light walls to the layered wood accents, this community embodies a calm and serene oasis, it's what home should feel like. The interior design focuses on welcoming spaces with soft features, curved seating, and archways, as well as intentional

details, like hanging pendants in the amenities. These elements work together to create a harmonious interior personality in the Arcadia District.

Dominic De Freitas



OUTDOOR POOL | OUTDOOR HOT TUB | COLD PLUNGE POOL | SAUNA | FITNESS CENTRE | FAMILY LOUNGE | GAMES ROOM | THEATRE ROOM | CO-WORKING SPACES | PARTY ROOM



### Residents of Arcadia District will enjoy **automatic membership at** The Arcadia Club, which includes 62,000+ sq. ft. of robust lifestyle amenities across all four buildings.

The Arcadia Club amenity spaces will be a defining feature here, with a more extensive offering than any other development in Toronto. These areas add an element of function and sophistication as they extend residents' homes beyond their suite door and into a world of opportunity. Whether you're seeking action and activity or serenity and tranquility, spaces to gather and connect, or spaces for solitude and reflection, a place for productivity and creativity,