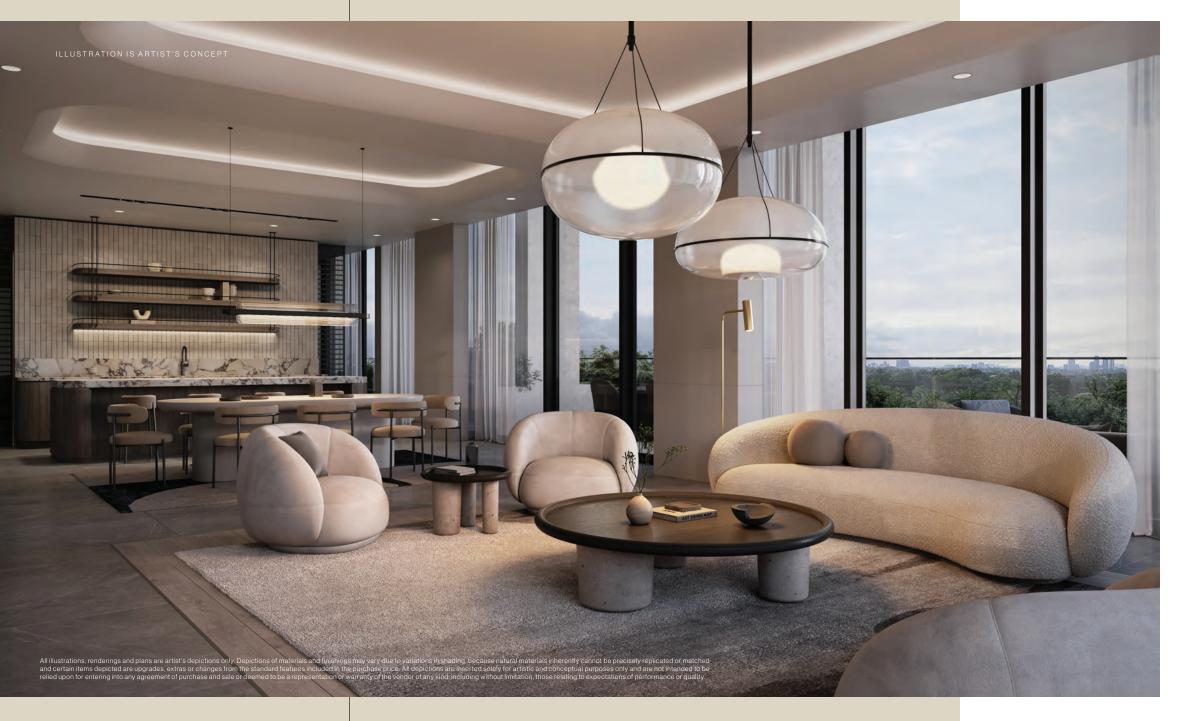

s they extend residents' homes beyond their suite door and into a world of opportunity. Whether you're seeking action and activity or serenity and tranquility, spaces to gather and connect, or spaces for solitude and reflection, a place for productivity and creativity, or a place to make memories, make new friends, or make something delicious to eat — there's something for everyone at The Arcadia Club.



While each building has its own resident lounge, The Arcadia Club amenities are shared throughout the community. Wellness is a key focus of the indoor and outdoor common spaces, which is why there are opportunities for fitness, activity and socializing for all of life's ages and stages. Arcadia District offers turnkey living - for everyone.

## AMENITIES FOR EVERYONE

PHASE 1 PARTY ROOM



### PHASE 1 AMENITIES:



THE DINING ROOM is the venue for a nice meal or an important occasion with family.



THE PARTY ROOM is a great place to expand your hosting and entertaining to accommodate large gatherings or special private events.

THE OUTDOOR TERRACE is perfect for

the spring, summer, and fall nights that beg for you to take the party outside.



THE CATERING KITCHEN has the space and equipment for when you are playing host to a large group.

### PHASE 2 AMENITIES:



THE FITNESS CENTRE's robust 3,000+ sq. ft. allows for continuing healthy habits and beginning new routines to get your game on and find your inner zen, any time you want.



Ĩ

THE OUTDOOR ALL SEASON HOT TUB AND INDOOR SAUNA & COLD PLUNGE POOL invite relaxation and wellness to your every day.

THE OUTDOOR INFI