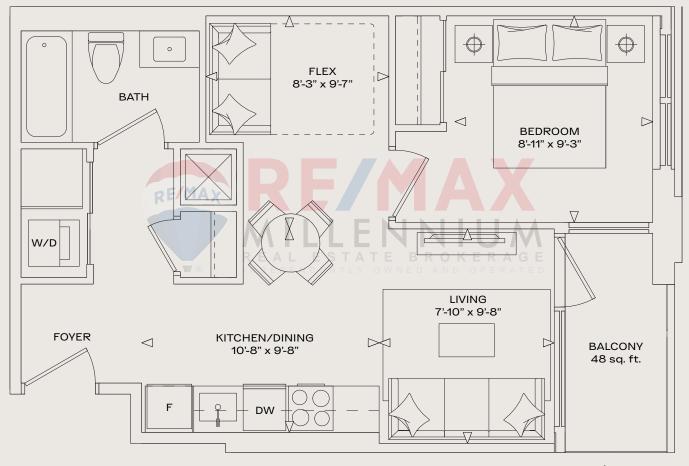

| AR                                                                                                                                                                                                                                                                                                                                                                                                                                                                                                                                                                                                                                                                                                                                                                                                                                                                                                                                                                                                                                                                                                                                                                                                                                                                                                                                                                                                                                                                                                                                                                                                                                                                                                                                                                                                                                                                                                                                                                                                                                                                                                                                                                                                                                                                                                                                                                                                                                                                                                                                                                                                   | C A I                                                                                                                                                                               | DIA D                                                                                                                                                                                                                                              | IST                                                                                                                                                                                                                   | r i c                                                                                                                                                                                                                                                                                                                                                                                                                                                                                                                                                                       |                                                                                                                                                                                      |
|------------------------------------------------------------------------------------------------------------------------------------------------------------------------------------------------------------------------------------------------------------------------------------------------------------------------------------------------------------------------------------------------------------------------------------------------------------------------------------------------------------------------------------------------------------------------------------------------------------------------------------------------------------------------------------------------------------------------------------------------------------------------------------------------------------------------------------------------------------------------------------------------------------------------------------------------------------------------------------------------------------------------------------------------------------------------------------------------------------------------------------------------------------------------------------------------------------------------------------------------------------------------------------------------------------------------------------------------------------------------------------------------------------------------------------------------------------------------------------------------------------------------------------------------------------------------------------------------------------------------------------------------------------------------------------------------------------------------------------------------------------------------------------------------------------------------------------------------------------------------------------------------------------------------------------------------------------------------------------------------------------------------------------------------------------------------------------------------------------------------------------------------------------------------------------------------------------------------------------------------------------------------------------------------------------------------------------------------------------------------------------------------------------------------------------------------------------------------------------------------------------------------------------------------------------------------------------------------------|-------------------------------------------------------------------------------------------------------------------------------------------------------------------------------------|----------------------------------------------------------------------------------------------------------------------------------------------------------------------------------------------------------------------------------------------------|-----------------------------------------------------------------------------------------------------------------------------------------------------------------------------------------------------------------------|-----------------------------------------------------------------------------------------------------------------------------------------------------------------------------------------------------------------------------------------------------------------------------------------------------------------------------------------------------------------------------------------------------------------------------------------------------------------------------------------------------------------------------------------------------------------------------|--------------------------------------------------------------------------------------------------------------------------------------------------------------------------------------|
|                                                                                                                                                                                                                                                                                                                                                                                                                                                                                                                                                                                                                                                                                                                                                                                                                                                                                                                                                                                                                                                                                                                                                                                                                                                                                                                                                                                                                                                                                                                                                                                                                                                                                                                                                                                                                                                                                                                                                                                                                                                                                                                                                                                                                                                                                                                                                                                                                                                                                                                                                                                                      | Reside                                                                                                                                                                              | nces at BLOOR                                                                                                                                                                                                                                      | ₹ & KIPLI                                                                                                                                                                                                             | N G                                                                                                                                                                                                                                                                                                                                                                                                                                                                                                                                                                         |                                                                                                                                                                                      |
|                                                                                                                                                                                                                                                                                                                                                                                                                                                                                                                                                                                                                                                                                                                                                                                                                                                                                                                                                                                                                                                                                                                                                                                                                                                                                                                                                                                                                                                                                                                                                                                                                                                                                                                                                                                                                                                                                                                                                                                                                                                                                                                                                                                                                                                                                                                                                                                                                                                                                                                                                                                                      | PODI                                                                                                                                                                                | UM PREVIEW                                                                                                                                                                                                                                         | PRICE L                                                                                                                                                                                                               | IST                                                                                                                                                                                                                                                                                                                                                                                                                                                                                                                                                                         |                                                                                                                                                                                      |
|                                                                                                                                                                                                                                                                                                                                                                                                                                                                                                                                                                                                                                                                                                                                                                                                                                                                                                                                                                                                                                                                                                                                                                                                                                                                                                                                                                                                                                                                                                                                                                                                                                                                                                                                                                                                                                                                                                                                                                                                                                                                                                                                                                                                                                                                                                                                                                                                                                                                                                                                                                                                      |                                                                                                                                                                                     | INCENTIVE SUI                                                                                                                                                                                                                                      | MMARY                                                                                                                                                                                                                 |                                                                                                                                                                                                                                                                                                                                                                                                                                                                                                                                                                             |                                                                                                                                                                                      |
|                                                                                                                                                                                                                                                                                                                                                                                                                                                                                                                                                                                                                                                                                                                                                                                                                                                                                                                                                                                                                                                                                                                                                                                                                                                                                                                                                                                                                                                                                                                                                                                                                                                                                                                                                                                                                                                                                                                                                                                                                                                                                                                                                                                                                                                                                                                                                                                                                                                                                                                                                                                                      |                                                                                                                                                                                     | Platinum Extended Dep                                                                                                                                                                                                                              |                                                                                                                                                                                                                       |                                                                                                                                                                                                                                                                                                                                                                                                                                                                                                                                                                             |                                                                                                                                                                                      |
|                                                                                                                                                                                                                                                                                                                                                                                                                                                                                                                                                                                                                                                                                                                                                                                                                                                                                                                                                                                                                                                                                                                                                                                                                                                                                                                                                                                                                                                                                                                                                                                                                                                                                                                                                                                                                                                                                                                                                                                                                                                                                                                                                                                                                                                                                                                                                                                                                                                                                                                                                                                                      |                                                                                                                                                                                     | Only 15% Deposit Unti                                                                                                                                                                                                                              |                                                                                                                                                                                                                       | Over 750 S                                                                                                                                                                                                                                                                                                                                                                                                                                                                                                                                                                  | ~ E+                                                                                                                                                                                 |
| Units Under 750 Sq. Ft.                                                                                                                                                                                                                                                                                                                                                                                                                                                                                                                                                                                                                                                                                                                                                                                                                                                                                                                                                                                                                                                                                                                                                                                                                                                                                                                                                                                                                                                                                                                                                                                                                                                                                                                                                                                                                                                                                                                                                                                                                                                                                                                                                                                                                                                                                                                                                                                                                                                                                                                                                                              |                                                                                                                                                                                     |                                                                                                                                                                                                                                                    | Units Over 750 Sq. Ft.                                                                                                                                                                                                |                                                                                                                                                                                                                                                                                                                                                                                                                                                                                                                                                                             |                                                                                                                                                                                      |
| \$10,000 Upon Signing <sub>≠</sub><br>Balance to 5% in 30 days<br><del>5% in 180 days</del> 2.5% in 270 days<br>2.5% in 365 days<br><del>5% in 500 days</del> 2.5% in 540 days<br>2.5% in 720 days<br>Additonal 5% due on                                                                                                                                                                                                                                                                                                                                                                                                                                                                                                                                                                                                                                                                                                                                                                                                                                                                                                                                                                                                                                                                                                                                                                                                                                                                                                                                                                                                                                                                                                                                                                                                                                                                                                                                                                                                                                                                                                                                                                                                                                                                                                                                                                                                                                                                                                                                                                            |                                                                                                                                                                                     |                                                                                                                                                                                                                                                    | \$10,000 Upon Signing₌<br>Balance to 5% in 30 days<br>5% in <del>180</del> 365 days<br>5% in <del>500</del> 720 days                                                                                                  |                                                                                                                                                                                                                                                                                                                                                                                                                                                                                                                                                                             |                                                                                                                                                                                      |
|                                                                                                                                                                                                                                                                                                                                                                                                                                                                                                                                                                                                                                                                                                                                                                                                                                                                                                                                                                                                                                                                                                                                                                                                                                                                                                                                                                                                                                                                                                                                                                                                                                                                                                                                                                                                                                                                                                                                                                                                                                                                                                                                                                                                                                                                                                                                                                                                                                                                                                                                                                                                      |                                                                                                                                                                                     | Capped Development                                                                                                                                                                                                                                 |                                                                                                                                                                                                                       |                                                                                                                                                                                                                                                                                                                                                                                                                                                                                                                                                                             |                                                                                                                                                                                      |
|                                                                                                                                                                                                                                                                                                                                                                                                                                                                                                                                                                                                                                                                                                                                                                                                                                                                                                                                                                                                                                                                                                                                                                                                                                                                                                                                                                                                                                                                                                                                                                                                                                                                                                                                                                                                                                                                                                                                                                                                                                                                                                                                                                                                                                                                                                                                                                                                                                                                                                                                                                                                      |                                                                                                                                                                                     | Studio, 1BR, 1BR+F:<br>2BR, 3BR: \$19,0                                                                                                                                                                                                            |                                                                                                                                                                                                                       |                                                                                                                                                                                                                                                                                                                                                                                                                                                                                                                                                                             |                                                                                                                                                                                      |
|                                                                                                                                                                                                                                                                                                                                                                                                                                                                                                                                                                                                                                                                                                                                                                                                                                                                                                                                                                                                                                                                                                                                                                                                                                                                                                                                                                                                                                                                                                                                                                                                                                                                                                                                                                                                                                                                                                                                                                                                                                                                                                                                                                                                                                                                                                                                                                                                                                                                                                                                                                                                      |                                                                                                                                                                                     | Parking<br>Parking: \$85,000 \$<br>Electric Vehicle Parking: \$9<br>(units 675 sqft+<br>Free Right to Lease Durin<br>Free Assignme                                                                                                                 | 9 <del>5,000</del> \$85,000<br>⊦)<br>ng Occupancy*                                                                                                                                                                    |                                                                                                                                                                                                                                                                                                                                                                                                                                                                                                                                                                             |                                                                                                                                                                                      |
|                                                                                                                                                                                                                                                                                                                                                                                                                                                                                                                                                                                                                                                                                                                                                                                                                                                                                                                                                                                                                                                                                                                                                                                                                                                                                                                                                                                                                                                                                                                                                                                                                                                                                                                                                                                                                                                                                                                                                                                                                                                                                                                                                                                                                                                                                                                                                                                                                                                                                                                                                                                                      |                                                                                                                                                                                     |                                                                                                                                                                                                                                                    |                                                                                                                                                                                                                       |                                                                                                                                                                                                                                                                                                                                                                                                                                                                                                                                                                             |                                                                                                                                                                                      |
|                                                                                                                                                                                                                                                                                                                                                                                                                                                                                                                                                                                                                                                                                                                                                                                                                                                                                                                                                                                                                                                                                                                                                                                                                                                                                                                                                                                                                                                                                                                                                                                                                                                                                                                                                                                                                                                                                                                                                                                                                                                                                                                                                                                                                                                                                                                                                                                                                                                                                                                                                                                                      |                                                                                                                                                                                     |                                                                                                                                                                                                                                                    |                                                                                                                                                                                                                       |                                                                                                                                                                                                                                                                                                                                                                                                                                                                                                                                                                             |                                                                                                                                                                                      |
|                                                                                                                                                                                                                                                                                                                                                                                                                                                                                                                                                                                                                                                                                                                                                                                                                                                                                                                                                                                                                                                                                                                                                                                                                                                                                                                                                                                                                                                                                                                                                                                                                                                                                                                                                                                                                                                                                                                                                                                                                                                                                                                                                                                                                                                                                                                                                                                                                                                                                                                                                                                                      |                                                                                                                                                                                     | Maintenance: \$0.6<br>Excluding: Water, Hyc                                                                                                                                                                                                        |                                                                                                                                                                                                                       |                                                                                                                                                                                                                                                                                                                                                                                                                                                                                                                                                                             |                                                                                                                                                                                      |
| R                                                                                                                                                                                                                                                                                                                                                                                                                                                                                                                                                                                                                                                                                                                                                                                                                                                                                                                                                                                                                                                                                                                                                                                                                                                                                                                                                                                                                                                                                                                                                                                                                                                                                                                                                                                                                                                                                                                                                                                                                                                                                                                                                                                                                                                                                                                                                                                                                                                                                                                                                                                                    | E/MAX <sup>(VA</sup>                                                                                                                                                                |                                                                                                                                                                                                                                                    | dro, Ġas                                                                                                                                                                                                              | )                                                                                                                                                                                                                                                                                                                                                                                                                                                                                                                                                                           |                                                                                                                                                                                      |
| UNIT MODEL                                                                                                                                                                                                                                                                                                                                                                                                                                                                                                                                                                                                                                                                                                                                                                                                                                                                                                                                                                                                                                                                                                                                                                                                                                                                                                                                                                                                                                                                                                                                                                                                                                                                                                                                                                                                                                                                                                                                                                                                                                                                                                                                                                                                                                                                                                                                                                                                                                                                                                                                                                                           | E/MAX (VA                                                                                                                                                                           | Excluding: Water, Hyd<br>SAMPLE PODIUM PREVI<br>RIETY OF OTHER FLOORPLA                                                                                                                                                                            | dro, Ġas                                                                                                                                                                                                              | )<br>FLOOR                                                                                                                                                                                                                                                                                                                                                                                                                                                                                                                                                                  | PRICE                                                                                                                                                                                |
|                                                                                                                                                                                                                                                                                                                                                                                                                                                                                                                                                                                                                                                                                                                                                                                                                                                                                                                                                                                                                                                                                                                                                                                                                                                                                                                                                                                                                                                                                                                                                                                                                                                                                                                                                                                                                                                                                                                                                                                                                                                                                                                                                                                                                                                                                                                                                                                                                                                                                                                                                                                                      |                                                                                                                                                                                     | Excluding: Water, Hyd<br>SAMPLE PODIUM PREVI<br>RIETY OF OTHER FLOORPLA<br>STUDIO<br>UNIT SIZE<br>390                                                                                                                                              | dro, Gas<br>EW PRICING:<br>NNS ARE AVAILABLE                                                                                                                                                                          | FLOOR<br>2                                                                                                                                                                                                                                                                                                                                                                                                                                                                                                                                                                  | <b>PRICE</b><br>\$489,900                                                                                                                                                            |
| UNIT MODEL                                                                                                                                                                                                                                                                                                                                                                                                                                                                                                                                                                                                                                                                                                                                                                                                                                                                                                                                                                                                                                                                                                                                                                                                                                                                                                                                                                                                                                                                                                                                                                                                                                                                                                                                                                                                                                                                                                                                                                                                                                                                                                                                                                                                                                                                                                                                                                                                                                                                                                                                                                                           | UNIT TYPE                                                                                                                                                                           | Excluding: Water, Hyc<br>SAMPLE PODIUM PREVI<br>RIETY OF OTHER FLOORPLA<br>STUDIO<br>UNIT SIZE                                                                                                                                                     | dro, Gas<br>EW PRICING:<br>ANS ARE AVAILABLE<br>EXPOSURE                                                                                                                                                              | FLOOR                                                                                                                                                                                                                                                                                                                                                                                                                                                                                                                                                                       |                                                                                                                                                                                      |
| UNIT MODEL<br>POINTS                                                                                                                                                                                                                                                                                                                                                                                                                                                                                                                                                                                                                                                                                                                                                                                                                                                                                                                                                                                                                                                                                                                                                                                                                                                                                                                                                                                                                                                                                                                                                                                                                                                                                                                                                                                                                                                                                                                                                                                                                                                                                                                                                                                                                                                                                                                                                                                                                                                                                                                                                                                 | UNIT TYPE<br>STUDIO                                                                                                                                                                 | Excluding: Water, Hyd<br>SAMPLE PODIUM PREVI<br>RIETY OF OTHER FLOORPLA<br>STUDIO<br>UNIT SIZE<br>390                                                                                                                                              | dro, Ġas<br>EW PRICING:<br>ANS ARE AVAILABLE<br>EXPOSURE<br>NORTH                                                                                                                                                     | FLOOR<br>2                                                                                                                                                                                                                                                                                                                                                                                                                                                                                                                                                                  | \$489,900                                                                                                                                                                            |
| UNIT MODEL<br>POINTS                                                                                                                                                                                                                                                                                                                                                                                                                                                                                                                                                                                                                                                                                                                                                                                                                                                                                                                                                                                                                                                                                                                                                                                                                                                                                                                                                                                                                                                                                                                                                                                                                                                                                                                                                                                                                                                                                                                                                                                                                                                                                                                                                                                                                                                                                                                                                                                                                                                                                                                                                                                 | UNIT TYPE<br>STUDIO                                                                                                                                                                 | Excluding: Water, Hyd<br>SAMPLE PODIUM PREVI<br>RIETY OF OTHER FLOORPLA<br>STUDIO<br>UNIT SIZE<br>390<br>422                                                                                                                                       | dro, Gas EW PRICING: ANS ARE AVAILABLE EXPOSURE NORTH WEST                                                                                                                                                            | FLOOR<br>2                                                                                                                                                                                                                                                                                                                                                                                                                                                                                                                                                                  | \$489,900                                                                                                                                                                            |
| UNIT MODEL<br>POINTS                                                                                                                                                                                                                                                                                                                                                                                                                                                                                                                                                                                                                                                                                                                                                                                                                                                                                                                                                                                                                                                                                                                                                                                                                                                                                                                                                                                                                                                                                                                                                                                                                                                                                                                                                                                                                                                                                                                                                                                                                                                                                                                                                                                                                                                                                                                                                                                                                                                                                                                                                                                 | UNIT TYPE<br>STUDIO                                                                                                                                                                 | Excluding: Water, Hyd<br>SAMPLE PODIUM PREVI<br>RIETY OF OTHER FLOORPLA<br>STUDIO<br>UNIT SIZE<br>390                                                                                                                                              | dro, Gas EW PRICING: ANS ARE AVAILABLE EXPOSURE NORTH WEST                                                                                                                                                            | FLOOR<br>2                                                                                                                                                                                                                                                                                                                                                                                                                                                                                                                                                                  | \$489,900                                                                                                                                                                            |
| UNIT MODEL<br>POINTS<br>JUDGE                                                                                                                                                                                                                                                                                                                                                                                                                                                                                                                                                                                                                                                                                                                                                                                                                                                                                                                                                                                                                                                                                                                                                                                                                                                                                                                                                                                                                                                                                                                                                                                                                                                                                                                                                                                                                                                                                                                                                                                                                                                                                                                                                                                                                                                                                                                                                                                                                                                                                                                                                                        | UNIT TYPE<br>STUDIO<br>STUDIO                                                                                                                                                       | Excluding: Water, Hyd<br>SAMPLE PODIUM PREVI<br>RIETY OF OTHER FLOORPLA<br>STUDIO<br>UNIT SIZE<br>390<br>422<br>1 BEDROOM                                                                                                                          | dro, Gas                                                                                                                                                                                                              | FLOOR<br>2<br>O PEPATES<br>3                                                                                                                                                                                                                                                                                                                                                                                                                                                                                                                                                | \$489,900<br>\$549,900                                                                                                                                                               |
| UNIT MODEL<br>POINTS<br>JUDGE<br>DURBAN                                                                                                                                                                                                                                                                                                                                                                                                                                                                                                                                                                                                                                                                                                                                                                                                                                                                                                                                                                                                                                                                                                                                                                                                                                                                                                                                                                                                                                                                                                                                                                                                                                                                                                                                                                                                                                                                                                                                                                                                                                                                                                                                                                                                                                                                                                                                                                                                                                                                                                                                                              | UNIT TYPE<br>STUDIO<br>STUDIO<br>1B                                                                                                                                                 | Excluding: Water, Hyd<br>SAMPLE PODIUM PREVI<br>RIETY OF OTHER FLOORPLA<br>STUDIO<br>UNIT SIZE<br>390<br>422<br>1 BEDROOM<br>463<br>1 BEDROOM + FI                                                                                                 | dro, Gas EW PRICING: INS ARE AVAILABLE EXPOSURE NORTH NORTH LEX                                                                                                                                                       | FLOOR<br>2<br>BERATED<br>3                                                                                                                                                                                                                                                                                                                                                                                                                                                                                                                                                  | \$489,900<br>\$549,900<br>\$569,900                                                                                                                                                  |
| UNIT MODEL<br>POINTS<br>JUDGE<br>DURBAN                                                                                                                                                                                                                                                                                                                                                                                                                                                                                                                                                                                                                                                                                                                                                                                                                                                                                                                                                                                                                                                                                                                                                                                                                                                                                                                                                                                                                                                                                                                                                                                                                                                                                                                                                                                                                                                                                                                                                                                                                                                                                                                                                                                                                                                                                                                                                                                                                                                                                                                                                              | UNIT TYPE<br>STUDIO<br>STUDIO<br>1B<br>1B+F                                                                                                                                         | Excluding: Water, Hyd<br>SAMPLE PODIUM PREVI<br>RIETY OF OTHER FLOORPLA<br>STUDIO<br>UNIT SIZE<br>390<br>1 BEDROOM<br>463<br>1 BEDROOM + FI<br>532                                                                                                 | Iro, Gas EW PRICING: INS ARE AVAILABLE EXPOSURE NORTH NORTH LEX NORTH                                                                                                                                                 | FLOOR<br>2<br>B R A T E C<br>3<br>2<br>2<br>2<br>3                                                                                                                                                                                                                                                                                                                                                                                                                                                                                                                          | \$489,900<br>\$549,900<br>\$569,900<br>\$649,900                                                                                                                                     |
| UNIT MODEL<br>POINTS<br>JUDGE<br>DURBAN                                                                                                                                                                                                                                                                                                                                                                                                                                                                                                                                                                                                                                                                                                                                                                                                                                                                                                                                                                                                                                                                                                                                                                                                                                                                                                                                                                                                                                                                                                                                                                                                                                                                                                                                                                                                                                                                                                                                                                                                                                                                                                                                                                                                                                                                                                                                                                                                                                                                                                                                                              | UNIT TYPE<br>STUDIO<br>STUDIO<br>1B                                                                                                                                                 | Excluding: Water, Hyd<br>SAMPLE PODIUM PREVI<br>RIETY OF OTHER FLOORPLA<br>STUDIO<br>UNIT SIZE<br>390<br>422<br>1 BEDROOM<br>463<br>1 BEDROOM + FI                                                                                                 | dro, Gas EW PRICING: INS ARE AVAILABLE EXPOSURE NORTH NORTH LEX                                                                                                                                                       | FLOOR<br>2<br>BERATED<br>3                                                                                                                                                                                                                                                                                                                                                                                                                                                                                                                                                  | \$489,900<br>\$549,900<br>\$569,900                                                                                                                                                  |
| UNIT MODEL<br>POINTS<br>JUDGE<br>DURBAN<br>DURBAN                                                                                                                                                                                                                                                                                                                                                                                                                                                                                                                                                                                                                                                                                                                                                                                                                                                                                                                                                                                                                                                                                                                                                                                                                                                                                                                                                                                                                                                                                                                                                                                                                                                                                                                                                                                                                                                                                                                                                                                                                                                                                                                                                                                                                                                                                                                                                                                                                                                                                                                                                    | UNIT TYPE<br>STUDIO<br>STUDIO<br>1B<br>1B+F<br>1B+F                                                                                                                                 | Excluding: Water, Hyd<br>SAMPLE PODIUM PREVI<br>RIETY OF OTHER FLOORPLA<br>STUDIO<br>UNIT SIZE<br>390<br>422<br>1 BEDROOM<br>463<br>1 BEDROOM + FI<br>532<br>556                                                                                   | dro, Gas EW PRICING: INS ARE AVAILABLE EXPOSURE NORTH NORTH LEX NORTH EAST                                                                                                                                            | <b>FLOOR</b><br>2<br>2<br>3<br>2<br>2<br>3<br>2<br>2                                                                                                                                                                                                                                                                                                                                                                                                                                                                                                                        | \$489,900<br>\$549,900<br>\$569,900<br>\$649,900<br>\$639,900                                                                                                                        |
| UNIT MODEL<br>POINTS<br>JUDGE<br>DURBAN<br>DURBAN<br>HUMBERVALE<br>EAGLE<br>CLAYMORE                                                                                                                                                                                                                                                                                                                                                                                                                                                                                                                                                                                                                                                                                                                                                                                                                                                                                                                                                                                                                                                                                                                                                                                                                                                                                                                                                                                                                                                                                                                                                                                                                                                                                                                                                                                                                                                                                                                                                                                                                                                                                                                                                                                                                                                                                                                                                                                                                                                                                                                 | UNIT TYPE<br>STUDIO<br>STUDIO<br>1B<br>1B+F<br>1B+F<br>1B+F                                                                                                                         | Excluding: Water, Hyd<br>SAMPLE PODIUM PREVI<br>RIETY OF OTHER FLOORPLA<br>STUDIO<br>UNIT SIZE<br>390<br>422<br>1 BEDROOM<br>463<br>1 BEDROOM + Fl<br>532<br>556<br>571                                                                            | dro, Gas EW PRICING: ANS ARE AVAILABLE EXPOSURE NORTH WEST NORTH LEX NORTH EAST WEST                                                                                                                                  | FLOOR           2           3           2           3           2           3           2           3           2           3           2           3           2                                                                                                                                                                                                                                                                                                                                                                                                           | \$489,900<br>\$549,900<br>\$569,900<br>\$649,900<br>\$639,900<br>\$699,900                                                                                                           |
| UNIT MODEL<br>POINTS<br>JUDGE<br>JUDGE<br>DURBAN<br>UNBERVALE<br>EAGLE<br>CLAYMORE<br>JUTLAND                                                                                                                                                                                                                                                                                                                                                                                                                                                                                                                                                                                                                                                                                                                                                                                                                                                                                                                                                                                                                                                                                                                                                                                                                                                                                                                                                                                                                                                                                                                                                                                                                                                                                                                                                                                                                                                                                                                                                                                                                                                                                                                                                                                                                                                                                                                                                                                                                                                                                                        | UNIT TYPE<br>STUDIO<br>STUDIO<br>1B<br>1B+F<br>1B+F<br>1B+F<br>1B+F<br>1B+F                                                                                                         | Excluding: Water, Hyd<br>SAMPLE PODIUM PREVI<br>RIETY OF OTHER FLOORPLA<br>STUDIO<br>UNIT SIZE<br>390<br>422<br>1 BEDROOM<br>463<br>1 BEDROOM + Fl<br>532<br>556<br>571<br>603<br>659                                                              | dro, Gas EW PRICING: ANS ARE AVAILABLE EXPOSURE NORTH NORTH LEX NORTH EAST WEST SOUTH EAST SOUTH EAST                                                                                                                 | FLOOR           2           3           2           3           2           3           2           3           2           3           2           3           2           3           2           3           2           2           3           2           2           2           2                                                                                                                                                                                                                                                                                   | \$489,900<br>\$549,900<br>\$569,900<br>\$639,900<br>\$639,900<br>\$699,900<br>\$749,900                                                                                              |
| UNIT MODEL<br>POINTS<br>JUDGE<br>JUDGE<br>DURBAN<br>UMBERVALE<br>EAGLE<br>CLAYMORE<br>JUTLAND<br>CORDOVA                                                                                                                                                                                                                                                                                                                                                                                                                                                                                                                                                                                                                                                                                                                                                                                                                                                                                                                                                                                                                                                                                                                                                                                                                                                                                                                                                                                                                                                                                                                                                                                                                                                                                                                                                                                                                                                                                                                                                                                                                                                                                                                                                                                                                                                                                                                                                                                                                                                                                             | UNIT TYPE<br>STUDIO<br>STUDIO<br>1B<br>1B+F<br>1B+F<br>1B+F<br>1B+F<br>1B+F<br>1B+F                                                                                                 | Excluding: Water, Hyd<br>SAMPLE PODIUM PREVI<br>RIETY OF OTHER FLOORPLA<br>STUDIO<br>UNIT SIZE<br>390<br>422<br>1 BEDROOM + FI<br>532<br>556<br>571<br>603<br>659<br>2 BEDROOM                                                                     | tro, Gas EW PRICING: INS ARE AVAILABLE EXPOSURE NORTH NORTH EX NORTH EAST WEST SOUTH EAST SOUTH EAST                                                                                                                  | FLOOR         2           2         2           3         2           2         2           2         2           2         2           2         2           2         2           2         2           2         2           2         2           2         2           2         2                                                                                                                                                                                                                                                                                     | \$489,900<br>\$549,900<br>\$569,900<br>\$649,900<br>\$639,900<br>\$699,900<br>\$749,900<br>\$714,900                                                                                 |
| UNIT MODEL<br>POINTS<br>JUDGE<br>JUDGE<br>DURBAN<br>DURBAN<br>UMBERVALE<br>EAGLE<br>CLAYMORE<br>JUTLAND<br>CORDOVA<br>DARLINGTON                                                                                                                                                                                                                                                                                                                                                                                                                                                                                                                                                                                                                                                                                                                                                                                                                                                                                                                                                                                                                                                                                                                                                                                                                                                                                                                                                                                                                                                                                                                                                                                                                                                                                                                                                                                                                                                                                                                                                                                                                                                                                                                                                                                                                                                                                                                                                                                                                                                                     | UNIT TYPE<br>STUDIO<br>STUDIO<br>1B<br>1B+F<br>1B+F<br>1B+F<br>1B+F<br>1B+F                                                                                                         | Excluding: Water, Hyd<br>SAMPLE PODIUM PREVI<br>RIETY OF OTHER FLOORPLA<br>STUDIO<br>UNIT SIZE<br>390<br>422<br>1 BEDROOM<br>463<br>1 BEDROOM + Fl<br>532<br>556<br>571<br>603<br>659                                                              | dro, Gas EW PRICING: ANS ARE AVAILABLE EXPOSURE NORTH NORTH LEX NORTH EAST WEST SOUTH EAST SOUTH EAST                                                                                                                 | FLOOR           2           3           2           3           2           3           2           3           2           3           2           3           2           3           2           3           2           2           3           2           2           2           2                                                                                                                                                                                                                                                                                   | \$489,900<br>\$549,900<br>\$569,900<br>\$639,900<br>\$639,900<br>\$699,900<br>\$749,900                                                                                              |
| UNIT MODEL<br>POINTS<br>JUDGE<br>JUDGE<br>DURBAN<br>DURBAN<br>UMBERVALE<br>EAGLE<br>CLAYMORE<br>JUTLAND<br>CORDOVA<br>DARLINGTON                                                                                                                                                                                                                                                                                                                                                                                                                                                                                                                                                                                                                                                                                                                                                                                                                                                                                                                                                                                                                                                                                                                                                                                                                                                                                                                                                                                                                                                                                                                                                                                                                                                                                                                                                                                                                                                                                                                                                                                                                                                                                                                                                                                                                                                                                                                                                                                                                                                                     | UNIT TYPE<br>STUDIO<br>STUDIO<br>1B<br>1B+F<br>1B+F<br>1B+F<br>1B+F<br>1B+F<br>1B+F<br>1B+F                                                                                         | Excluding: Water, Hyd<br>SAMPLE PODIUM PREVI<br>RIETY OF OTHER FLOORPLA<br>STUDIO<br>UNIT SIZE<br>390<br>1 BEDROOM<br>463<br>1 BEDROOM + FI<br>532<br>556<br>571<br>603<br>659<br>2 BEDROOM<br>668                                                 | dro, Gas<br>EW PRICING:<br>INS ARE AVAILABLE<br>EXPOSURE<br>NORTH<br>NORTH<br>EX<br>NORTH<br>EX<br>NORTH<br>EAST<br>WEST<br>SOUTH<br>EAST                                                                             | FLOOR         2           2         2           3         2           2         2           2         2           2         2           2         2           2         2           2         2           2         2           2         2           2         2           2         2           2         2           2         2           2         2           2         2                                                                                                                                                                                             | \$489,900<br>\$549,900<br>\$569,900<br>\$649,900<br>\$639,900<br>\$699,900<br>\$714,900<br>\$714,900                                                                                 |
| UNIT MODEL<br>POINTS<br>JUDGE<br>JUDGE<br>DURBAN<br>DURBAN<br>UMBERVALE<br>EAGLE<br>CLAYMORE<br>JUTLAND<br>CORDOVA<br>DARLINGTON<br>GARDENVALE                                                                                                                                                                                                                                                                                                                                                                                                                                                                                                                                                                                                                                                                                                                                                                                                                                                                                                                                                                                                                                                                                                                                                                                                                                                                                                                                                                                                                                                                                                                                                                                                                                                                                                                                                                                                                                                                                                                                                                                                                                                                                                                                                                                                                                                                                                                                                                                                                                                       | UNIT TYPE<br>STUDIO<br>STUDIO<br>1B<br>1B+F<br>1B+F<br>1B+F<br>1B+F<br>1B+F<br>1B+F<br>1B+F<br>1                                                                                    | Excluding: Water, Hyd<br>SAMPLE PODIUM PREVI<br>RIETY OF OTHER FLOORPLA<br>STUDIO<br>UNIT SIZE<br>390<br>422<br>1 BEDROOM<br>463<br>1 BEDROOM + Fl<br>532<br>556<br>571<br>603<br>659<br>2 BEDROOM<br>668<br>716<br>811                            | dro, Gas<br>EW PRICING:<br>ANS ARE AVAILABLE<br>EXPOSURE<br>NORTH<br>WEST<br>NORTH<br>LEX<br>NORTH<br>EAST<br>WEST<br>SOUTH<br>EAST<br>SOUTH<br>EAST<br>NORTH WEST<br>NORTH WEST<br>NORTH WEST<br>NORTH WEST          | FLOOR         2           2         3           2         2           3         2           2         2           2         2           2         2           2         2           2         3           2         3           3         3           2         3           3         3                                                                                                                                                                                                                                                                                     | \$489,900<br>\$549,900<br>\$569,900<br>\$639,900<br>\$639,900<br>\$749,900<br>\$714,900<br>\$799,900<br>\$804,900                                                                    |
| UNIT MODEL<br>POINTS<br>JUDGE<br>JUDGE<br>DURBAN<br>DURBAN<br>UNBERVALE<br>EAGLE<br>CLAYMORE<br>JUTLAND<br>CORDOVA<br>MARLINGTON<br>GARDENVALE<br>LILLIBET                                                                                                                                                                                                                                                                                                                                                                                                                                                                                                                                                                                                                                                                                                                                                                                                                                                                                                                                                                                                                                                                                                                                                                                                                                                                                                                                                                                                                                                                                                                                                                                                                                                                                                                                                                                                                                                                                                                                                                                                                                                                                                                                                                                                                                                                                                                                                                                                                                           | UNIT TYPE<br>STUDIO<br>STUDIO<br>1B<br>1B+F<br>1B+F<br>1B+F<br>1B+F<br>1B+F<br>1B+F<br>1B+F<br>2B<br>2B<br>2B<br>2B<br>2B                                                           | Excluding: Water, Hyd<br>SAMPLE PODIUM PREVI<br>RIETY OF OTHER FLOORPLA<br>STUDIO<br>UNIT SIZE<br>390<br>422<br>1 BEDROOM<br>463<br>1 BEDROOM + FI<br>532<br>556<br>571<br>603<br>659<br>2 BEDROOM<br>668<br>716<br>811<br>3 BEDROOM               | dro, Gas<br>EW PRICING:<br>ANS ARE AVAILABLE<br>EXPOSURE<br>NORTH<br>WEST<br>NORTH<br>LEX<br>NORTH<br>EAST<br>WEST<br>SOUTH<br>EAST<br>SOUTH<br>EAST<br>NORTH WEST<br>NORTH WEST<br>NORTH EAST                        | FLOOR         2         3         2         3         2         3         2         3         2         3         2         3         2         3         2         3         2         3         2         3         2         3         2         3         2         3         2         3         2         3         2         3         2         3         2         3         2         3         2         3         2          3                                                                                                                                  | \$489,900<br>\$549,900<br>\$569,900<br>\$639,900<br>\$639,900<br>\$749,900<br>\$714,900<br>\$714,900<br>\$714,900<br>\$714,900                                                       |
| UNIT MODEL<br>POINTS<br>JUDGE<br>JUDGE<br>DURBAN<br>DURBAN<br>UMBERVALE<br>EAGLE<br>CLAYMORE<br>JUTLAND<br>CORDOVA<br>MARLINGTON<br>GARDENVALE<br>LILLIBET<br>ISLINGTON                                                                                                                                                                                                                                                                                                                                                                                                                                                                                                                                                                                                                                                                                                                                                                                                                                                                                                                                                                                                                                                                                                                                                                                                                                                                                                                                                                                                                                                                                                                                                                                                                                                                                                                                                                                                                                                                                                                                                                                                                                                                                                                                                                                                                                                                                                                                                                                                                              | UNIT TYPE<br>STUDIO<br>STUDIO<br>STUDIO<br>1B<br>1B+F<br>1B+F<br>1B+F<br>1B+F<br>1B+F<br>1B+F<br>2B<br>2B<br>2B<br>2B<br>2B<br>2B<br>2B                                             | Excluding: Water, Hyd<br>SAMPLE PODIUM PREVI<br>RIETY OF OTHER FLOORPLA<br>STUDIO<br>UNIT SIZE<br>390<br>422<br>1 BEDROOM<br>463<br>1 BEDROOM + FI<br>532<br>556<br>571<br>603<br>659<br>2 BEDROOM<br>668<br>716<br>811<br>3 BEDROOM<br>870        | dro, Gas<br>EW PRICING:<br>INS ARE AVAILABLE<br>EXPOSURE<br>NORTH<br>WEST<br>NORTH<br>LEX<br>NORTH<br>EAST<br>WEST<br>SOUTH<br>NORTH WEST<br>NORTH WEST<br>NORTH WEST<br>NORTH WEST<br>NORTH EAST                     | FLOOR         2         3         2         3         2         3         2         3         2         3         2         3         2         3         2         3         2         3         2         3         2         3         2         3         2         3         2         3         2         3         5                                                                                                                                                                                                                                                 | \$489,900<br>\$549,900<br>\$569,900<br>\$639,900<br>\$639,900<br>\$749,900<br>\$714,900<br>\$714,900<br>\$799,900<br>\$804,900<br>\$804,900<br>\$8849,900                            |
| UNIT MODEL<br>POINTS<br>JUDGE<br>JUDGE<br>DURBAN<br>DURBAN<br>UNBERVALE<br>EAGLE<br>CLAYMORE<br>IGARDENVALE<br>DARLINGTON<br>GARDENVALE<br>LILLIBET<br>ISLINGTON<br>KELLOGG                                                                                                                                                                                                                                                                                                                                                                                                                                                                                                                                                                                                                                                                                                                                                                                                                                                                                                                                                                                                                                                                                                                                                                                                                                                                                                                                                                                                                                                                                                                                                                                                                                                                                                                                                                                                                                                                                                                                                                                                                                                                                                                                                                                                                                                                                                                                                                                                                          | UNIT TYPE<br>STUDIO<br>STUDIO<br>STUDIO<br>1B<br>1B+F<br>1B+F<br>1B+F<br>1B+F<br>1B+F<br>1B+F<br>2B<br>2B<br>2B<br>2B<br>2B<br>2B<br>2B<br>2B<br>3B<br>3B<br>3B                     | Excluding: Water, Hyd<br>SAMPLE PODIUM PREVI<br>RIETY OF OTHER FLOORPLA<br>STUDIO<br>UNIT SIZE<br>390<br>1 BEDROOM<br>463<br>1 BEDROOM + FI<br>532<br>556<br>571<br>603<br>659<br>2 BEDROOM<br>668<br>716<br>811<br>3 BEDROOM<br>870<br>885        | dro, Gas<br>EW PRICING:<br>INS ARE AVAILABLE<br>EXPOSURE<br>NORTH<br>NORTH<br>EX<br>NORTH<br>EAST<br>WEST<br>SOUTH<br>EAST<br>SOUTH<br>NORTH WEST<br>NORTH WEST<br>NORTH EAST<br>SOUTH EAST<br>SOUTH EAST             | FLOOR         2         3         2         3         2         3         2         3         2         3         2         3         2         3         2         3         2         3         2         3         2         3         2         3         2         3         2         3         2         3         2         3         2         3         2         3         2         3         2         3         2         3         2         3         2         3         2         3         2         3         2         3         2         3         2 | \$489,900<br>\$549,900<br>\$569,900<br>\$649,900<br>\$639,900<br>\$699,900<br>\$749,900<br>\$714,900<br>\$714,900<br>\$799,900<br>\$804,900<br>\$804,900<br>\$8979,900<br>\$8979,900 |
| UNIT MODEL<br>POINTS  JUDGE  JUDGE  UNBERVALE  UNBERVALE  CLAYMORE  LAGLE  CCAPMORE  DURBAN  IULIBET  IULIBET  IULIBET  IULIBET  IULIBET  IULIBET  IULIBET IULIBET IULIBET IULIBET IULIBET IULIBET IULIBET IULIBET IULIBET IULIBET IULIBET IULIBET IULIBET IULIBET IULIBET IULIBET IULIBET IULIBET IULIBET IULIBET IULIBET IULIBET IULIBET IULIBET IULIBET IULIBET IULIBET IULIBET IULIBET IULIBET IULIBET IULIBET IULIBET IULIBET IULIBET IULIBET IULIBET IULIBET IULIBET IULIBET IULIBET IULIBET IULIBET IULIBET IULIBET IULIBET IULIBET IULIBET IULIBET IULIBET IULIBET IULIBET IULIBET IULIBET IULIBET IULIBET IULIBET IULIBET IULIBET IULIBET IULIBET IULIBET IULIBET IULIBET IULIBET IULIBET IULIBET IULIBET IULIBET IULIBET IULIBET IULIBET IULIBET IULIBET IULIBET IULIBET IULIBET IULIBET IULIBET IULIBET IULIBET IULIBET IULIBET IULIBET IULIBET IULIBET IULIBET IULIBET IULIBET IULIBET IULIBET IULIBET IULIBET IULIBET IULIBET IULIBET IULIBET IULIBET IULIBET IULIBET IULIBET IULIBET IULIBET IULIBET IULIBET IULIBET IULIBET IULIBET IULIBET IULIBET IULIBET IULIBET IULIBET IULIBET IULIBET IULIBET IULIBET IULIBET IULIBET IULIBET IULIBET IULIBET IULIBET IULIBET IULIBET IULIBET IULIBET IULIBET IULIBET IULIBET IULIBET IULIBET IULIBET IULIBET IULIBET IULIBET IULIBET IULIBET IULIBET IULIBET IULIBET IULIBET IULIBET IULIBET IULIBET IULIBET IULIBET IULIBET IULIBET IULIBET IULIBET IULIBET IULIBET IULIBET IULIBET IULIBET IULIBET IULIBET IULIBET IULIBET IULIBET IULIBET IULIBET IULIBET IULIBET IULIBET IULIBET IULIBET IULIBET IULIBET IULIBET IULIBET IULIBET IULIBET IULIBET IULIBET IULIBET IULIBET IULIBET IULIBET IULIBET IULIBET IULIBET IULIBET IULIBET IULIBET IULIBET IULIBET IULIBET IULIBET IULIBET IULIBET IULIBET IULIBET IULIBET IULIBET IULIBET IULIBET IULIBET IULIBET IULIBET IULIBET IULIBET IULIBET IULIBET IULIBET IULIBET IULIBET IULIBET IULIBET IULIBET IULIBET IULIBET IULIBET IULIBET IULIBET IULIBET IULIBET IULIBET IULIBET IULIBET IULIBET IULIBET IULIBET IULIBET IULIBET IULIBET IULIBET IULIBET IULIBET IULIBET IULIBET IULIBET IULIBET IULIBET IULIBET IULIBET IULIB                                                                                                                                                                                                                                                                                                                                                                                                                                                                     | UNIT TYPE<br>STUDIO<br>STUDIO<br>STUDIO<br>1B<br>1B+F<br>1B+F<br>1B+F<br>1B+F<br>1B+F<br>1B+F<br>1B+F<br>2B<br>2B<br>2B<br>2B<br>2B<br>2B<br>2B<br>2B<br>2B<br>3B<br>3B<br>3B<br>3B | Excluding: Water, Hyd<br>SAMPLE PODIUM PREVI<br>RIETY OF OTHER FLOORPLA<br>STUDIO<br>UNIT SIZE<br>390<br>1 BEDROOM<br>463<br>1 BEDROOM + FI<br>532<br>556<br>571<br>603<br>659<br>2 BEDROOM<br>668<br>716<br>811<br>3 BEDROOM<br>870<br>885<br>972 | dro, Gas<br>EW PRICING:<br>INS ARE AVAILABLE<br>EXPOSURE<br>NORTH<br>NORTH<br>EXT<br>NORTH<br>EAST<br>VEST<br>SOUTH<br>NORTH WEST<br>NORTH WEST<br>NORTH WEST<br>NORTH EAST<br>SOUTH EAST<br>SOUTH WEST<br>SOUTH WEST | FLOOR         2         2         3         2         3         2         2         2         2         2         2         2         3         2         3         2         3         2         3         2         2         2         3         2         2         3         2         3         2         3         2         2         3         2         3         2         3         2         3         2         5         5         5         5                                                                                                               | \$489,900<br>\$549,900<br>\$569,900<br>\$639,900<br>\$639,900<br>\$749,900<br>\$714,900<br>\$714,900<br>\$799,900<br>\$804,900<br>\$804,900<br>\$849,900<br>\$899,900<br>\$1,139,900 |
| UNIT MODEL<br>POINTS<br>JUDGE<br>JUDGE<br>DURBAN<br>DURBAN<br>UNBERVALE<br>EAGLE<br>CLAYMORE<br>CLAYMORE<br>JUTLAND<br>CORDOVA<br>MORE<br>JUTLAND<br>CORDOVA<br>IJULIAND<br>CORDOVA<br>IJULAND<br>CORDOVA<br>IJULAND<br>CORDOVA<br>IJULAND<br>IJULAND<br>IJULAND<br>IJULAND<br>IJULAND<br>IJULAND<br>IJULAND<br>IJULAND<br>IJULAND<br>IJULAND<br>IJULAND<br>IJULAND<br>IJULAND<br>IJULAND<br>IJULAND<br>IJULAND<br>IJULAND<br>IJULAND<br>IJULAND<br>IJULAND<br>IJULAND<br>IJULAND<br>IJULAND<br>IJULAND<br>IJULAND<br>IJULAND<br>IJULAND<br>IJULAND<br>IJULAND<br>IJULAND<br>IJULAND<br>IJULAND<br>IJULAND<br>IJULAND<br>IJULAND<br>IJULAND<br>IJULAND<br>IJULAND<br>IJULAND<br>IJULAND<br>IJULAND<br>IJULAND<br>IJULAND<br>IJULAND<br>IJULAND<br>IJULAND<br>IJULAND<br>IJULAND<br>IJULAND<br>IJULAND<br>IJULAND<br>IJULAND<br>IJULAND<br>IJULAND<br>IJULAND<br>IJULAND<br>IJULAND<br>IJULAND<br>IJULAND<br>IJULAND<br>IJULAND<br>IJULAND<br>IJULAND<br>IJULAND<br>IJULAND<br>IJULAND<br>IJULAND<br>IJULAND<br>IJULAND<br>IJULAND<br>IJULAND<br>IJULAND<br>IJULAND<br>IJULAND<br>IJULAND<br>IJULAND<br>IJULAND<br>IJULAND<br>IJULAND<br>IJULAND<br>IJULAND<br>IJULAND<br>IJULAND<br>IJULAND<br>IJULAND<br>IJULAND<br>IJULAND<br>IJULAND<br>IJULAND<br>IJULAND<br>IJULAND<br>IJULAND<br>IJULAND<br>IJULAND<br>IJULAND<br>IJULAND<br>IJULAND<br>IJULAND<br>IJULAND<br>IJULAND<br>IJULAND<br>IJULAND<br>IJULAND<br>IJULAND<br>IJULAND<br>IJULAND<br>IJULAND<br>IJULAND<br>IJULAND<br>IJULAND<br>IJULAND<br>IJULAND<br>IJULAND<br>IJULAND<br>IJULAND<br>IJULAND<br>IJULAND<br>IJULAND<br>IJULAND<br>IJULAND<br>IJULAND<br>IJULAND<br>IJULAND<br>IJULAND<br>IJULAND<br>IJULAND<br>IJULAND<br>IJULAND<br>IJULAND<br>IJULAND<br>IJULAND<br>IJULAND<br>IJULAND<br>IJULAND<br>IJULAND<br>IJULAND<br>IJULAND<br>IJULAND<br>IJULAND<br>IJULAND<br>IJULAND<br>IJULAND<br>IJULAND<br>IJULAND<br>IJULAND<br>IJULAND<br>IJULAND<br>IJULAND<br>IJULAND<br>IJULAND<br>IJULAND<br>IJULAND<br>IJULAND<br>IJULAND<br>IJULAND<br>IJULAND<br>IJULAND<br>IJULAND<br>IJULAND<br>IJULAND<br>IJULAND<br>IJULAND<br>IJULAND<br>IJULAND<br>IJULAND<br>IJULAND<br>IJULAND<br>IJULAND<br>IJULAND<br>IJULAND<br>IJULAND<br>IJULAND<br>IJULAND<br>IJULAND<br>IJULAND<br>IJULAND<br>IJULAND<br>IJULAND<br>IJULAND<br>IJULAND<br>IJULAND<br>IJULAND<br>IJULAND<br>IJULAND<br>IJULAND<br>IJULAND<br>IJULAND<br>IJULAND<br>IJULAND<br>IJULAND<br>IJULAND<br>IJULAND<br>IJULAND<br>IJULAND<br>IJULAND<br>IJULAND<br>IJULAND<br>IJULAND<br>IJULAND<br>IJULAND<br>IJULAND<br>IJULAND<br>IJULAND<br>IJULAND<br>IJULAND<br>IJULAND<br>IJULAND | UNIT TYPE<br>STUDIO<br>STUDIO<br>STUDIO<br>1B<br>1B+F<br>1B+F<br>1B+F<br>1B+F<br>1B+F<br>1B+F<br>2B<br>2B<br>2B<br>2B<br>2B<br>2B<br>2B<br>2B<br>3B<br>3B<br>3B                     | Excluding: Water, Hyd<br>SAMPLE PODIUM PREVI<br>RIETY OF OTHER FLOORPLA<br>STUDIO<br>UNIT SIZE<br>390<br>1 BEDROOM<br>463<br>1 BEDROOM + FI<br>532<br>556<br>571<br>603<br>659<br>2 BEDROOM<br>668<br>716<br>811<br>3 BEDROOM<br>870<br>885        | dro, Gas<br>EW PRICING:<br>INS ARE AVAILABLE<br>EXPOSURE<br>NORTH<br>NORTH<br>EX<br>NORTH<br>EAST<br>WEST<br>SOUTH<br>EAST<br>SOUTH<br>NORTH WEST<br>NORTH WEST<br>NORTH EAST<br>SOUTH EAST<br>SOUTH EAST             | FLOOR         2         3         2         3         2         3         2         3         2         3         2         3         2         3         2         3         2         3         2         3         2         3         2         3         2         3         2         3         2         3         2         3         2         3         2         3         2         3         2         3         2         3         2         3         2         3         2         3         2         3         2         3         2         3         2 | \$489,900<br>\$549,900<br>\$569,900<br>\$639,900<br>\$639,900<br>\$749,900<br>\$714,900<br>\$714,900<br>\$714,900<br>\$799,900<br>\$804,900<br>\$804,900<br>\$8979,900<br>\$8979,900 |