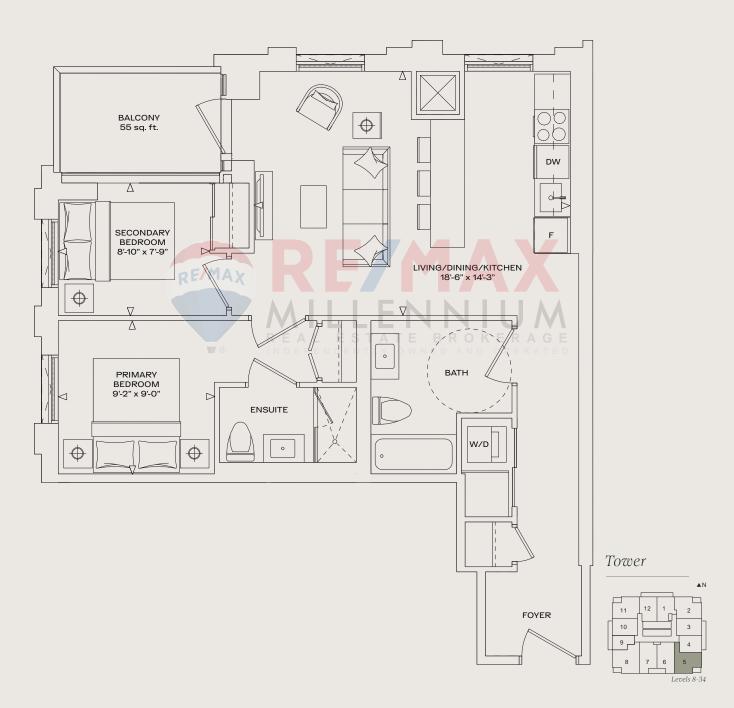

| AR                                                                                                                                                                                                                                                                                                                                                                                                                                                                                                                                                                                                                                                                                                                                                                                                                                                                                                                                                                                                                                                                                                                                                                                                                                                                                                                                                                                                                                                                                                                                                                                                                                                                                                                                                                                                                                                                                                                                                                                                                                                                                                                                                                                                                                                                                                                                                                                                                                                                                                                                                                                                   | C A I                                                                                                                                                                               | DIA D                                                                                                                                                                                                                                              | IST                                                                                                                                                                                                                   | r i c                                                                                                                                                                                                                                                                                                                                                                                                                                                                                                                                                                       |                                                                                                                                                                                      |
|------------------------------------------------------------------------------------------------------------------------------------------------------------------------------------------------------------------------------------------------------------------------------------------------------------------------------------------------------------------------------------------------------------------------------------------------------------------------------------------------------------------------------------------------------------------------------------------------------------------------------------------------------------------------------------------------------------------------------------------------------------------------------------------------------------------------------------------------------------------------------------------------------------------------------------------------------------------------------------------------------------------------------------------------------------------------------------------------------------------------------------------------------------------------------------------------------------------------------------------------------------------------------------------------------------------------------------------------------------------------------------------------------------------------------------------------------------------------------------------------------------------------------------------------------------------------------------------------------------------------------------------------------------------------------------------------------------------------------------------------------------------------------------------------------------------------------------------------------------------------------------------------------------------------------------------------------------------------------------------------------------------------------------------------------------------------------------------------------------------------------------------------------------------------------------------------------------------------------------------------------------------------------------------------------------------------------------------------------------------------------------------------------------------------------------------------------------------------------------------------------------------------------------------------------------------------------------------------------|-------------------------------------------------------------------------------------------------------------------------------------------------------------------------------------|----------------------------------------------------------------------------------------------------------------------------------------------------------------------------------------------------------------------------------------------------|-----------------------------------------------------------------------------------------------------------------------------------------------------------------------------------------------------------------------|-----------------------------------------------------------------------------------------------------------------------------------------------------------------------------------------------------------------------------------------------------------------------------------------------------------------------------------------------------------------------------------------------------------------------------------------------------------------------------------------------------------------------------------------------------------------------------|--------------------------------------------------------------------------------------------------------------------------------------------------------------------------------------|
|                                                                                                                                                                                                                                                                                                                                                                                                                                                                                                                                                                                                                                                                                                                                                                                                                                                                                                                                                                                                                                                                                                                                                                                                                                                                                                                                                                                                                                                                                                                                                                                                                                                                                                                                                                                                                                                                                                                                                                                                                                                                                                                                                                                                                                                                                                                                                                                                                                                                                                                                                                                                      | Reside                                                                                                                                                                              | nces at BLOOR                                                                                                                                                                                                                                      | ₹ & KIPLI                                                                                                                                                                                                             | N G                                                                                                                                                                                                                                                                                                                                                                                                                                                                                                                                                                         |                                                                                                                                                                                      |
|                                                                                                                                                                                                                                                                                                                                                                                                                                                                                                                                                                                                                                                                                                                                                                                                                                                                                                                                                                                                                                                                                                                                                                                                                                                                                                                                                                                                                                                                                                                                                                                                                                                                                                                                                                                                                                                                                                                                                                                                                                                                                                                                                                                                                                                                                                                                                                                                                                                                                                                                                                                                      | PODI                                                                                                                                                                                | UM PREVIEW                                                                                                                                                                                                                                         | PRICE L                                                                                                                                                                                                               | IST                                                                                                                                                                                                                                                                                                                                                                                                                                                                                                                                                                         |                                                                                                                                                                                      |
|                                                                                                                                                                                                                                                                                                                                                                                                                                                                                                                                                                                                                                                                                                                                                                                                                                                                                                                                                                                                                                                                                                                                                                                                                                                                                                                                                                                                                                                                                                                                                                                                                                                                                                                                                                                                                                                                                                                                                                                                                                                                                                                                                                                                                                                                                                                                                                                                                                                                                                                                                                                                      |                                                                                                                                                                                     | INCENTIVE SUI                                                                                                                                                                                                                                      | MMARY                                                                                                                                                                                                                 |                                                                                                                                                                                                                                                                                                                                                                                                                                                                                                                                                                             |                                                                                                                                                                                      |
|                                                                                                                                                                                                                                                                                                                                                                                                                                                                                                                                                                                                                                                                                                                                                                                                                                                                                                                                                                                                                                                                                                                                                                                                                                                                                                                                                                                                                                                                                                                                                                                                                                                                                                                                                                                                                                                                                                                                                                                                                                                                                                                                                                                                                                                                                                                                                                                                                                                                                                                                                                                                      |                                                                                                                                                                                     | Platinum Extended Dep                                                                                                                                                                                                                              |                                                                                                                                                                                                                       |                                                                                                                                                                                                                                                                                                                                                                                                                                                                                                                                                                             |                                                                                                                                                                                      |
|                                                                                                                                                                                                                                                                                                                                                                                                                                                                                                                                                                                                                                                                                                                                                                                                                                                                                                                                                                                                                                                                                                                                                                                                                                                                                                                                                                                                                                                                                                                                                                                                                                                                                                                                                                                                                                                                                                                                                                                                                                                                                                                                                                                                                                                                                                                                                                                                                                                                                                                                                                                                      |                                                                                                                                                                                     | Only 15% Deposit Unti                                                                                                                                                                                                                              |                                                                                                                                                                                                                       | Over 750 S                                                                                                                                                                                                                                                                                                                                                                                                                                                                                                                                                                  | ~ E+                                                                                                                                                                                 |
| Units Under 750 Sq. Ft.                                                                                                                                                                                                                                                                                                                                                                                                                                                                                                                                                                                                                                                                                                                                                                                                                                                                                                                                                                                                                                                                                                                                                                                                                                                                                                                                                                                                                                                                                                                                                                                                                                                                                                                                                                                                                                                                                                                                                                                                                                                                                                                                                                                                                                                                                                                                                                                                                                                                                                                                                                              |                                                                                                                                                                                     |                                                                                                                                                                                                                                                    | Units Over 750 Sq. Ft.                                                                                                                                                                                                |                                                                                                                                                                                                                                                                                                                                                                                                                                                                                                                                                                             |                                                                                                                                                                                      |
| \$10,000 Upon Signing <sub>≠</sub><br>Balance to 5% in 30 days<br><del>5% in 180 days</del> 2.5% in 270 days<br>2.5% in 365 days<br><del>5% in 500 days</del> 2.5% in 540 days<br>2.5% in 720 days<br>Additonal 5% due on                                                                                                                                                                                                                                                                                                                                                                                                                                                                                                                                                                                                                                                                                                                                                                                                                                                                                                                                                                                                                                                                                                                                                                                                                                                                                                                                                                                                                                                                                                                                                                                                                                                                                                                                                                                                                                                                                                                                                                                                                                                                                                                                                                                                                                                                                                                                                                            |                                                                                                                                                                                     |                                                                                                                                                                                                                                                    | \$10,000 Upon Signing₌<br>Balance to 5% in 30 days<br>5% in <del>180</del> 365 days<br>5% in <del>500</del> 720 days                                                                                                  |                                                                                                                                                                                                                                                                                                                                                                                                                                                                                                                                                                             |                                                                                                                                                                                      |
|                                                                                                                                                                                                                                                                                                                                                                                                                                                                                                                                                                                                                                                                                                                                                                                                                                                                                                                                                                                                                                                                                                                                                                                                                                                                                                                                                                                                                                                                                                                                                                                                                                                                                                                                                                                                                                                                                                                                                                                                                                                                                                                                                                                                                                                                                                                                                                                                                                                                                                                                                                                                      |                                                                                                                                                                                     | Capped Development                                                                                                                                                                                                                                 |                                                                                                                                                                                                                       |                                                                                                                                                                                                                                                                                                                                                                                                                                                                                                                                                                             |                                                                                                                                                                                      |
|                                                                                                                                                                                                                                                                                                                                                                                                                                                                                                                                                                                                                                                                                                                                                                                                                                                                                                                                                                                                                                                                                                                                                                                                                                                                                                                                                                                                                                                                                                                                                                                                                                                                                                                                                                                                                                                                                                                                                                                                                                                                                                                                                                                                                                                                                                                                                                                                                                                                                                                                                                                                      |                                                                                                                                                                                     | Studio, 1BR, 1BR+F:<br>2BR, 3BR: \$19,0                                                                                                                                                                                                            |                                                                                                                                                                                                                       |                                                                                                                                                                                                                                                                                                                                                                                                                                                                                                                                                                             |                                                                                                                                                                                      |
|                                                                                                                                                                                                                                                                                                                                                                                                                                                                                                                                                                                                                                                                                                                                                                                                                                                                                                                                                                                                                                                                                                                                                                                                                                                                                                                                                                                                                                                                                                                                                                                                                                                                                                                                                                                                                                                                                                                                                                                                                                                                                                                                                                                                                                                                                                                                                                                                                                                                                                                                                                                                      |                                                                                                                                                                                     | Parking<br>Parking: \$85,000 \$<br>Electric Vehicle Parking: \$9<br>(units 675 sqft+<br>Free Right to Lease Durin<br>Free Assignme                                                                                                                 | 9 <del>5,000</del> \$85,000<br>⊦)<br>ng Occupancy*                                                                                                                                                                    |                                                                                                                                                                                                                                                                                                                                                                                                                                                                                                                                                                             |                                                                                                                                                                                      |
|                                                                                                                                                                                                                                                                                                                                                                                                                                                                                                                                                                                                                                                                                                                                                                                                                                                                                                                                                                                                                                                                                                                                                                                                                                                                                                                                                                                                                                                                                                                                                                                                                                                                                                                                                                                                                                                                                                                                                                                                                                                                                                                                                                                                                                                                                                                                                                                                                                                                                                                                                                                                      |                                                                                                                                                                                     |                                                                                                                                                                                                                                                    |                                                                                                                                                                                                                       |                                                                                                                                                                                                                                                                                                                                                                                                                                                                                                                                                                             |                                                                                                                                                                                      |
|                                                                                                                                                                                                                                                                                                                                                                                                                                                                                                                                                                                                                                                                                                                                                                                                                                                                                                                                                                                                                                                                                                                                                                                                                                                                                                                                                                                                                                                                                                                                                                                                                                                                                                                                                                                                                                                                                                                                                                                                                                                                                                                                                                                                                                                                                                                                                                                                                                                                                                                                                                                                      |                                                                                                                                                                                     |                                                                                                                                                                                                                                                    |                                                                                                                                                                                                                       |                                                                                                                                                                                                                                                                                                                                                                                                                                                                                                                                                                             |                                                                                                                                                                                      |
|                                                                                                                                                                                                                                                                                                                                                                                                                                                                                                                                                                                                                                                                                                                                                                                                                                                                                                                                                                                                                                                                                                                                                                                                                                                                                                                                                                                                                                                                                                                                                                                                                                                                                                                                                                                                                                                                                                                                                                                                                                                                                                                                                                                                                                                                                                                                                                                                                                                                                                                                                                                                      |                                                                                                                                                                                     | Maintenance: \$0.6<br>Excluding: Water, Hyc                                                                                                                                                                                                        |                                                                                                                                                                                                                       |                                                                                                                                                                                                                                                                                                                                                                                                                                                                                                                                                                             |                                                                                                                                                                                      |
| R                                                                                                                                                                                                                                                                                                                                                                                                                                                                                                                                                                                                                                                                                                                                                                                                                                                                                                                                                                                                                                                                                                                                                                                                                                                                                                                                                                                                                                                                                                                                                                                                                                                                                                                                                                                                                                                                                                                                                                                                                                                                                                                                                                                                                                                                                                                                                                                                                                                                                                                                                                                                    | E/MAX <sup>(VA</sup>                                                                                                                                                                |                                                                                                                                                                                                                                                    | dro, Ġas                                                                                                                                                                                                              | )                                                                                                                                                                                                                                                                                                                                                                                                                                                                                                                                                                           |                                                                                                                                                                                      |
| UNIT MODEL                                                                                                                                                                                                                                                                                                                                                                                                                                                                                                                                                                                                                                                                                                                                                                                                                                                                                                                                                                                                                                                                                                                                                                                                                                                                                                                                                                                                                                                                                                                                                                                                                                                                                                                                                                                                                                                                                                                                                                                                                                                                                                                                                                                                                                                                                                                                                                                                                                                                                                                                                                                           | E/MAX (VA                                                                                                                                                                           | Excluding: Water, Hyd<br>SAMPLE PODIUM PREVI<br>RIETY OF OTHER FLOORPLA                                                                                                                                                                            | dro, Ġas                                                                                                                                                                                                              | )<br>FLOOR                                                                                                                                                                                                                                                                                                                                                                                                                                                                                                                                                                  | PRICE                                                                                                                                                                                |
|                                                                                                                                                                                                                                                                                                                                                                                                                                                                                                                                                                                                                                                                                                                                                                                                                                                                                                                                                                                                                                                                                                                                                                                                                                                                                                                                                                                                                                                                                                                                                                                                                                                                                                                                                                                                                                                                                                                                                                                                                                                                                                                                                                                                                                                                                                                                                                                                                                                                                                                                                                                                      |                                                                                                                                                                                     | Excluding: Water, Hyd<br>SAMPLE PODIUM PREVI<br>RIETY OF OTHER FLOORPLA<br>STUDIO<br>UNIT SIZE<br>390                                                                                                                                              | dro, Gas<br>EW PRICING:<br>NNS ARE AVAILABLE                                                                                                                                                                          | FLOOR<br>2                                                                                                                                                                                                                                                                                                                                                                                                                                                                                                                                                                  | <b>PRICE</b><br>\$489,900                                                                                                                                                            |
| UNIT MODEL                                                                                                                                                                                                                                                                                                                                                                                                                                                                                                                                                                                                                                                                                                                                                                                                                                                                                                                                                                                                                                                                                                                                                                                                                                                                                                                                                                                                                                                                                                                                                                                                                                                                                                                                                                                                                                                                                                                                                                                                                                                                                                                                                                                                                                                                                                                                                                                                                                                                                                                                                                                           | UNIT TYPE                                                                                                                                                                           | Excluding: Water, Hyc<br>SAMPLE PODIUM PREVI<br>RIETY OF OTHER FLOORPLA<br>STUDIO<br>UNIT SIZE                                                                                                                                                     | dro, Gas<br>EW PRICING:<br>ANS ARE AVAILABLE<br>EXPOSURE                                                                                                                                                              | FLOOR                                                                                                                                                                                                                                                                                                                                                                                                                                                                                                                                                                       |                                                                                                                                                                                      |
| UNIT MODEL<br>POINTS                                                                                                                                                                                                                                                                                                                                                                                                                                                                                                                                                                                                                                                                                                                                                                                                                                                                                                                                                                                                                                                                                                                                                                                                                                                                                                                                                                                                                                                                                                                                                                                                                                                                                                                                                                                                                                                                                                                                                                                                                                                                                                                                                                                                                                                                                                                                                                                                                                                                                                                                                                                 | UNIT TYPE<br>STUDIO                                                                                                                                                                 | Excluding: Water, Hyd<br>SAMPLE PODIUM PREVI<br>RIETY OF OTHER FLOORPLA<br>STUDIO<br>UNIT SIZE<br>390                                                                                                                                              | dro, Ġas<br>EW PRICING:<br>ANS ARE AVAILABLE<br>EXPOSURE<br>NORTH                                                                                                                                                     | FLOOR<br>2                                                                                                                                                                                                                                                                                                                                                                                                                                                                                                                                                                  | \$489,900                                                                                                                                                                            |
| UNIT MODEL<br>POINTS                                                                                                                                                                                                                                                                                                                                                                                                                                                                                                                                                                                                                                                                                                                                                                                                                                                                                                                                                                                                                                                                                                                                                                                                                                                                                                                                                                                                                                                                                                                                                                                                                                                                                                                                                                                                                                                                                                                                                                                                                                                                                                                                                                                                                                                                                                                                                                                                                                                                                                                                                                                 | UNIT TYPE<br>STUDIO                                                                                                                                                                 | Excluding: Water, Hyd<br>SAMPLE PODIUM PREVI<br>RIETY OF OTHER FLOORPLA<br>STUDIO<br>UNIT SIZE<br>390<br>422                                                                                                                                       | dro, Gas EW PRICING: ANS ARE AVAILABLE EXPOSURE NORTH WEST                                                                                                                                                            | FLOOR<br>2                                                                                                                                                                                                                                                                                                                                                                                                                                                                                                                                                                  | \$489,900                                                                                                                                                                            |
| UNIT MODEL<br>POINTS                                                                                                                                                                                                                                                                                                                                                                                                                                                                                                                                                                                                                                                                                                                                                                                                                                                                                                                                                                                                                                                                                                                                                                                                                                                                                                                                                                                                                                                                                                                                                                                                                                                                                                                                                                                                                                                                                                                                                                                                                                                                                                                                                                                                                                                                                                                                                                                                                                                                                                                                                                                 | UNIT TYPE<br>STUDIO                                                                                                                                                                 | Excluding: Water, Hyd<br>SAMPLE PODIUM PREVI<br>RIETY OF OTHER FLOORPLA<br>STUDIO<br>UNIT SIZE<br>390                                                                                                                                              | dro, Gas EW PRICING: ANS ARE AVAILABLE EXPOSURE NORTH WEST                                                                                                                                                            | FLOOR<br>2                                                                                                                                                                                                                                                                                                                                                                                                                                                                                                                                                                  | \$489,900                                                                                                                                                                            |
| UNIT MODEL<br>POINTS<br>JUDGE                                                                                                                                                                                                                                                                                                                                                                                                                                                                                                                                                                                                                                                                                                                                                                                                                                                                                                                                                                                                                                                                                                                                                                                                                                                                                                                                                                                                                                                                                                                                                                                                                                                                                                                                                                                                                                                                                                                                                                                                                                                                                                                                                                                                                                                                                                                                                                                                                                                                                                                                                                        | UNIT TYPE<br>STUDIO<br>STUDIO                                                                                                                                                       | Excluding: Water, Hyd<br>SAMPLE PODIUM PREVI<br>RIETY OF OTHER FLOORPLA<br>STUDIO<br>UNIT SIZE<br>390<br>422<br>1 BEDROOM                                                                                                                          | dro, Gas                                                                                                                                                                                                              | FLOOR<br>2<br>O PEPATES<br>3                                                                                                                                                                                                                                                                                                                                                                                                                                                                                                                                                | \$489,900<br>\$549,900                                                                                                                                                               |
| UNIT MODEL<br>POINTS<br>JUDGE<br>DURBAN                                                                                                                                                                                                                                                                                                                                                                                                                                                                                                                                                                                                                                                                                                                                                                                                                                                                                                                                                                                                                                                                                                                                                                                                                                                                                                                                                                                                                                                                                                                                                                                                                                                                                                                                                                                                                                                                                                                                                                                                                                                                                                                                                                                                                                                                                                                                                                                                                                                                                                                                                              | UNIT TYPE<br>STUDIO<br>STUDIO<br>1B                                                                                                                                                 | Excluding: Water, Hyd<br>SAMPLE PODIUM PREVI<br>RIETY OF OTHER FLOORPLA<br>STUDIO<br>UNIT SIZE<br>390<br>422<br>1 BEDROOM<br>463<br>1 BEDROOM + FI                                                                                                 | dro, Gas EW PRICING: INS ARE AVAILABLE EXPOSURE NORTH NORTH LEX                                                                                                                                                       | FLOOR<br>2<br>BERATED<br>3                                                                                                                                                                                                                                                                                                                                                                                                                                                                                                                                                  | \$489,900<br>\$549,900<br>\$569,900                                                                                                                                                  |
| UNIT MODEL<br>POINTS<br>JUDGE<br>DURBAN                                                                                                                                                                                                                                                                                                                                                                                                                                                                                                                                                                                                                                                                                                                                                                                                                                                                                                                                                                                                                                                                                                                                                                                                                                                                                                                                                                                                                                                                                                                                                                                                                                                                                                                                                                                                                                                                                                                                                                                                                                                                                                                                                                                                                                                                                                                                                                                                                                                                                                                                                              | UNIT TYPE<br>STUDIO<br>STUDIO<br>1B<br>1B+F                                                                                                                                         | Excluding: Water, Hyd<br>SAMPLE PODIUM PREVI<br>RIETY OF OTHER FLOORPLA<br>STUDIO<br>UNIT SIZE<br>390<br>1 BEDROOM<br>463<br>1 BEDROOM + FI<br>532                                                                                                 | Iro, Gas EW PRICING: INS ARE AVAILABLE EXPOSURE NORTH NORTH LEX NORTH                                                                                                                                                 | FLOOR<br>2<br>B R A T E C<br>3<br>2<br>2<br>2<br>3                                                                                                                                                                                                                                                                                                                                                                                                                                                                                                                          | \$489,900<br>\$549,900<br>\$569,900<br>\$649,900                                                                                                                                     |
| UNIT MODEL<br>POINTS<br>JUDGE<br>DURBAN                                                                                                                                                                                                                                                                                                                                                                                                                                                                                                                                                                                                                                                                                                                                                                                                                                                                                                                                                                                                                                                                                                                                                                                                                                                                                                                                                                                                                                                                                                                                                                                                                                                                                                                                                                                                                                                                                                                                                                                                                                                                                                                                                                                                                                                                                                                                                                                                                                                                                                                                                              | UNIT TYPE<br>STUDIO<br>STUDIO<br>1B                                                                                                                                                 | Excluding: Water, Hyd<br>SAMPLE PODIUM PREVI<br>RIETY OF OTHER FLOORPLA<br>STUDIO<br>UNIT SIZE<br>390<br>422<br>1 BEDROOM<br>463<br>1 BEDROOM + FI                                                                                                 | dro, Gas EW PRICING: INS ARE AVAILABLE EXPOSURE NORTH NORTH LEX                                                                                                                                                       | FLOOR<br>2<br>BERATED<br>3                                                                                                                                                                                                                                                                                                                                                                                                                                                                                                                                                  | \$489,900<br>\$549,900<br>\$569,900                                                                                                                                                  |
| UNIT MODEL<br>POINTS<br>JUDGE<br>DURBAN<br>DURBAN                                                                                                                                                                                                                                                                                                                                                                                                                                                                                                                                                                                                                                                                                                                                                                                                                                                                                                                                                                                                                                                                                                                                                                                                                                                                                                                                                                                                                                                                                                                                                                                                                                                                                                                                                                                                                                                                                                                                                                                                                                                                                                                                                                                                                                                                                                                                                                                                                                                                                                                                                    | UNIT TYPE<br>STUDIO<br>STUDIO<br>1B<br>1B+F<br>1B+F                                                                                                                                 | Excluding: Water, Hyd<br>SAMPLE PODIUM PREVI<br>RIETY OF OTHER FLOORPLA<br>STUDIO<br>UNIT SIZE<br>390<br>422<br>1 BEDROOM<br>463<br>1 BEDROOM + FI<br>532<br>556                                                                                   | dro, Gas EW PRICING: INS ARE AVAILABLE EXPOSURE NORTH NORTH LEX NORTH EAST                                                                                                                                            | <b>FLOOR</b><br>2<br>2<br>3<br>2<br>2<br>3<br>2<br>2                                                                                                                                                                                                                                                                                                                                                                                                                                                                                                                        | \$489,900<br>\$549,900<br>\$569,900<br>\$649,900<br>\$639,900                                                                                                                        |
| UNIT MODEL<br>POINTS<br>JUDGE<br>DURBAN<br>DURBAN<br>HUMBERVALE<br>EAGLE<br>CLAYMORE                                                                                                                                                                                                                                                                                                                                                                                                                                                                                                                                                                                                                                                                                                                                                                                                                                                                                                                                                                                                                                                                                                                                                                                                                                                                                                                                                                                                                                                                                                                                                                                                                                                                                                                                                                                                                                                                                                                                                                                                                                                                                                                                                                                                                                                                                                                                                                                                                                                                                                                 | UNIT TYPE<br>STUDIO<br>STUDIO<br>1B<br>1B+F<br>1B+F<br>1B+F                                                                                                                         | Excluding: Water, Hyd<br>SAMPLE PODIUM PREVI<br>RIETY OF OTHER FLOORPLA<br>STUDIO<br>UNIT SIZE<br>390<br>422<br>1 BEDROOM<br>463<br>1 BEDROOM + Fl<br>532<br>556<br>571                                                                            | dro, Gas EW PRICING: ANS ARE AVAILABLE EXPOSURE NORTH WEST NORTH LEX NORTH EAST WEST                                                                                                                                  | FLOOR           2           3           2           3           2           3           2           3           2           3           2           3           2                                                                                                                                                                                                                                                                                                                                                                                                           | \$489,900<br>\$549,900<br>\$569,900<br>\$649,900<br>\$639,900<br>\$699,900                                                                                                           |
| UNIT MODEL<br>POINTS<br>JUDGE<br>JUDGE<br>DURBAN<br>UNBERVALE<br>EAGLE<br>CLAYMORE<br>JUTLAND                                                                                                                                                                                                                                                                                                                                                                                                                                                                                                                                                                                                                                                                                                                                                                                                                                                                                                                                                                                                                                                                                                                                                                                                                                                                                                                                                                                                                                                                                                                                                                                                                                                                                                                                                                                                                                                                                                                                                                                                                                                                                                                                                                                                                                                                                                                                                                                                                                                                                                        | UNIT TYPE<br>STUDIO<br>STUDIO<br>1B<br>1B+F<br>1B+F<br>1B+F<br>1B+F<br>1B+F                                                                                                         | Excluding: Water, Hyd<br>SAMPLE PODIUM PREVI<br>RIETY OF OTHER FLOORPLA<br>STUDIO<br>UNIT SIZE<br>390<br>422<br>1 BEDROOM<br>463<br>1 BEDROOM + Fl<br>532<br>556<br>571<br>603<br>659                                                              | dro, Gas EW PRICING: ANS ARE AVAILABLE EXPOSURE NORTH NORTH LEX NORTH EAST WEST SOUTH EAST SOUTH EAST                                                                                                                 | FLOOR           2           3           2           3           2           3           2           3           2           3           2           3           2           3           2           3           2           2           3           2           2           2           2                                                                                                                                                                                                                                                                                   | \$489,900<br>\$549,900<br>\$569,900<br>\$639,900<br>\$639,900<br>\$699,900<br>\$749,900                                                                                              |
| UNIT MODEL<br>POINTS<br>JUDGE<br>JUDGE<br>DURBAN<br>UMBERVALE<br>EAGLE<br>CLAYMORE<br>JUTLAND<br>CORDOVA                                                                                                                                                                                                                                                                                                                                                                                                                                                                                                                                                                                                                                                                                                                                                                                                                                                                                                                                                                                                                                                                                                                                                                                                                                                                                                                                                                                                                                                                                                                                                                                                                                                                                                                                                                                                                                                                                                                                                                                                                                                                                                                                                                                                                                                                                                                                                                                                                                                                                             | UNIT TYPE<br>STUDIO<br>STUDIO<br>1B<br>1B+F<br>1B+F<br>1B+F<br>1B+F<br>1B+F<br>1B+F                                                                                                 | Excluding: Water, Hyd<br>SAMPLE PODIUM PREVI<br>RIETY OF OTHER FLOORPLA<br>STUDIO<br>UNIT SIZE<br>390<br>422<br>1 BEDROOM + FI<br>532<br>556<br>571<br>603<br>659<br>2 BEDROOM                                                                     | tro, Gas EW PRICING: INS ARE AVAILABLE EXPOSURE NORTH NORTH EX NORTH EAST WEST SOUTH EAST SOUTH EAST                                                                                                                  | FLOOR         2           2         2           3         2           2         2           2         2           2         2           2         2           2         2           2         2           2         2           2         2           2         2           2         2                                                                                                                                                                                                                                                                                     | \$489,900<br>\$549,900<br>\$569,900<br>\$649,900<br>\$639,900<br>\$699,900<br>\$749,900<br>\$714,900                                                                                 |
| UNIT MODEL<br>POINTS<br>JUDGE<br>JUDGE<br>DURBAN<br>DURBAN<br>UMBERVALE<br>EAGLE<br>CLAYMORE<br>JUTLAND<br>CORDOVA<br>DARLINGTON                                                                                                                                                                                                                                                                                                                                                                                                                                                                                                                                                                                                                                                                                                                                                                                                                                                                                                                                                                                                                                                                                                                                                                                                                                                                                                                                                                                                                                                                                                                                                                                                                                                                                                                                                                                                                                                                                                                                                                                                                                                                                                                                                                                                                                                                                                                                                                                                                                                                     | UNIT TYPE<br>STUDIO<br>STUDIO<br>1B<br>1B+F<br>1B+F<br>1B+F<br>1B+F<br>1B+F                                                                                                         | Excluding: Water, Hyd<br>SAMPLE PODIUM PREVI<br>RIETY OF OTHER FLOORPLA<br>STUDIO<br>UNIT SIZE<br>390<br>422<br>1 BEDROOM<br>463<br>1 BEDROOM + Fl<br>532<br>556<br>571<br>603<br>659                                                              | dro, Gas EW PRICING: ANS ARE AVAILABLE EXPOSURE NORTH NORTH LEX NORTH EAST WEST SOUTH EAST SOUTH EAST                                                                                                                 | FLOOR           2           3           2           3           2           3           2           3           2           3           2           3           2           3           2           3           2           2           3           2           2           2           2                                                                                                                                                                                                                                                                                   | \$489,900<br>\$549,900<br>\$569,900<br>\$639,900<br>\$639,900<br>\$699,900<br>\$749,900                                                                                              |
| UNIT MODEL<br>POINTS<br>JUDGE<br>JUDGE<br>DURBAN<br>DURBAN<br>UMBERVALE<br>EAGLE<br>CLAYMORE<br>JUTLAND<br>CORDOVA<br>DARLINGTON                                                                                                                                                                                                                                                                                                                                                                                                                                                                                                                                                                                                                                                                                                                                                                                                                                                                                                                                                                                                                                                                                                                                                                                                                                                                                                                                                                                                                                                                                                                                                                                                                                                                                                                                                                                                                                                                                                                                                                                                                                                                                                                                                                                                                                                                                                                                                                                                                                                                     | UNIT TYPE<br>STUDIO<br>STUDIO<br>1B<br>1B+F<br>1B+F<br>1B+F<br>1B+F<br>1B+F<br>1B+F<br>1B+F                                                                                         | Excluding: Water, Hyd<br>SAMPLE PODIUM PREVI<br>RIETY OF OTHER FLOORPLA<br>STUDIO<br>UNIT SIZE<br>390<br>1 BEDROOM<br>463<br>1 BEDROOM + FI<br>532<br>556<br>571<br>603<br>659<br>2 BEDROOM<br>668                                                 | dro, Gas<br>EW PRICING:<br>INS ARE AVAILABLE<br>EXPOSURE<br>NORTH<br>NORTH<br>EX<br>NORTH<br>EX<br>NORTH<br>EAST<br>WEST<br>SOUTH<br>EAST                                                                             | FLOOR         2           2         2           3         2           2         2           2         2           2         2           2         2           2         2           2         2           2         2           2         2           2         2           2         2           2         2           2         2           2         2           2         2                                                                                                                                                                                             | \$489,900<br>\$549,900<br>\$569,900<br>\$649,900<br>\$639,900<br>\$699,900<br>\$714,900<br>\$714,900                                                                                 |
| UNIT MODEL<br>POINTS<br>JUDGE<br>JUDGE<br>DURBAN<br>DURBAN<br>UMBERVALE<br>EAGLE<br>CLAYMORE<br>JUTLAND<br>CORDOVA<br>DARLINGTON<br>GARDENVALE                                                                                                                                                                                                                                                                                                                                                                                                                                                                                                                                                                                                                                                                                                                                                                                                                                                                                                                                                                                                                                                                                                                                                                                                                                                                                                                                                                                                                                                                                                                                                                                                                                                                                                                                                                                                                                                                                                                                                                                                                                                                                                                                                                                                                                                                                                                                                                                                                                                       | UNIT TYPE<br>STUDIO<br>STUDIO<br>1B<br>1B+F<br>1B+F<br>1B+F<br>1B+F<br>1B+F<br>1B+F<br>1B+F<br>1                                                                                    | Excluding: Water, Hyd<br>SAMPLE PODIUM PREVI<br>RIETY OF OTHER FLOORPLA<br>STUDIO<br>UNIT SIZE<br>390<br>422<br>1 BEDROOM<br>463<br>1 BEDROOM + Fl<br>532<br>556<br>571<br>603<br>659<br>2 BEDROOM<br>668<br>716<br>811                            | dro, Gas<br>EW PRICING:<br>ANS ARE AVAILABLE<br>EXPOSURE<br>NORTH<br>WEST<br>NORTH<br>LEX<br>NORTH<br>EAST<br>WEST<br>SOUTH<br>EAST<br>SOUTH<br>EAST<br>NORTH WEST<br>NORTH WEST<br>NORTH WEST<br>NORTH WEST          | FLOOR         2           2         3           2         2           3         2           2         2           2         2           2         2           2         2           2         3           2         3           3         3           2         3           3         3                                                                                                                                                                                                                                                                                     | \$489,900<br>\$549,900<br>\$569,900<br>\$639,900<br>\$639,900<br>\$749,900<br>\$714,900<br>\$799,900<br>\$804,900                                                                    |
| UNIT MODEL<br>POINTS<br>JUDGE<br>JUDGE<br>DURBAN<br>DURBAN<br>UNBERVALE<br>EAGLE<br>CLAYMORE<br>JUTLAND<br>CORDOVA<br>MARLINGTON<br>GARDENVALE<br>LILLIBET                                                                                                                                                                                                                                                                                                                                                                                                                                                                                                                                                                                                                                                                                                                                                                                                                                                                                                                                                                                                                                                                                                                                                                                                                                                                                                                                                                                                                                                                                                                                                                                                                                                                                                                                                                                                                                                                                                                                                                                                                                                                                                                                                                                                                                                                                                                                                                                                                                           | UNIT TYPE<br>STUDIO<br>STUDIO<br>1B<br>1B+F<br>1B+F<br>1B+F<br>1B+F<br>1B+F<br>1B+F<br>1B+F<br>2B<br>2B<br>2B<br>2B<br>2B                                                           | Excluding: Water, Hyd<br>SAMPLE PODIUM PREVI<br>RIETY OF OTHER FLOORPLA<br>STUDIO<br>UNIT SIZE<br>390<br>422<br>1 BEDROOM<br>463<br>1 BEDROOM + FI<br>532<br>556<br>571<br>603<br>659<br>2 BEDROOM<br>668<br>716<br>811<br>3 BEDROOM               | dro, Gas<br>EW PRICING:<br>ANS ARE AVAILABLE<br>EXPOSURE<br>NORTH<br>WEST<br>NORTH<br>LEX<br>NORTH<br>EAST<br>WEST<br>SOUTH<br>EAST<br>SOUTH<br>EAST<br>NORTH WEST<br>NORTH WEST<br>NORTH EAST                        | FLOOR         2         3         2         3         2         3         2         3         2         3         2         3         2         3         2         3         2         3         2         3         2         3         2         3         2         3         2         3         2         3         2         3         2         3         2         3         2         3         2         3         2          3                                                                                                                                  | \$489,900<br>\$549,900<br>\$569,900<br>\$639,900<br>\$639,900<br>\$749,900<br>\$714,900<br>\$714,900<br>\$714,900<br>\$714,900                                                       |
| UNIT MODEL<br>POINTS<br>JUDGE<br>JUDGE<br>DURBAN<br>DURBAN<br>UMBERVALE<br>EAGLE<br>CLAYMORE<br>JUTLAND<br>CORDOVA<br>MARLINGTON<br>GARDENVALE<br>LILLIBET<br>ISLINGTON                                                                                                                                                                                                                                                                                                                                                                                                                                                                                                                                                                                                                                                                                                                                                                                                                                                                                                                                                                                                                                                                                                                                                                                                                                                                                                                                                                                                                                                                                                                                                                                                                                                                                                                                                                                                                                                                                                                                                                                                                                                                                                                                                                                                                                                                                                                                                                                                                              | UNIT TYPE<br>STUDIO<br>STUDIO<br>STUDIO<br>1B<br>1B+F<br>1B+F<br>1B+F<br>1B+F<br>1B+F<br>1B+F<br>2B<br>2B<br>2B<br>2B<br>2B<br>2B<br>2B                                             | Excluding: Water, Hyd<br>SAMPLE PODIUM PREVI<br>RIETY OF OTHER FLOORPLA<br>STUDIO<br>UNIT SIZE<br>390<br>422<br>1 BEDROOM<br>463<br>1 BEDROOM + FI<br>532<br>556<br>571<br>603<br>659<br>2 BEDROOM<br>668<br>716<br>811<br>3 BEDROOM<br>870        | dro, Gas<br>EW PRICING:<br>INS ARE AVAILABLE<br>EXPOSURE<br>NORTH<br>WEST<br>NORTH<br>LEX<br>NORTH<br>EAST<br>WEST<br>SOUTH<br>NORTH WEST<br>NORTH WEST<br>NORTH WEST<br>NORTH WEST<br>NORTH EAST                     | FLOOR         2         3         2         3         2         3         2         3         2         3         2         3         2         3         2         3         2         3         2         3         2         3         2         3         2         3         2         3         2         3         5                                                                                                                                                                                                                                                 | \$489,900<br>\$549,900<br>\$569,900<br>\$639,900<br>\$639,900<br>\$749,900<br>\$714,900<br>\$714,900<br>\$799,900<br>\$804,900<br>\$804,900<br>\$8849,900                            |
| UNIT MODEL<br>POINTS<br>JUDGE<br>JUDGE<br>DURBAN<br>DURBAN<br>UNBERVALE<br>EAGLE<br>CLAYMORE<br>IGARDENVALE<br>DARLINGTON<br>GARDENVALE<br>LILLIBET<br>ISLINGTON<br>KELLOGG                                                                                                                                                                                                                                                                                                                                                                                                                                                                                                                                                                                                                                                                                                                                                                                                                                                                                                                                                                                                                                                                                                                                                                                                                                                                                                                                                                                                                                                                                                                                                                                                                                                                                                                                                                                                                                                                                                                                                                                                                                                                                                                                                                                                                                                                                                                                                                                                                          | UNIT TYPE<br>STUDIO<br>STUDIO<br>STUDIO<br>1B<br>1B+F<br>1B+F<br>1B+F<br>1B+F<br>1B+F<br>1B+F<br>2B<br>2B<br>2B<br>2B<br>2B<br>2B<br>2B<br>2B<br>3B<br>3B<br>3B                     | Excluding: Water, Hyd<br>SAMPLE PODIUM PREVI<br>RIETY OF OTHER FLOORPLA<br>STUDIO<br>UNIT SIZE<br>390<br>1 BEDROOM<br>463<br>1 BEDROOM + FI<br>532<br>556<br>571<br>603<br>659<br>2 BEDROOM<br>668<br>716<br>811<br>3 BEDROOM<br>870<br>885        | dro, Gas<br>EW PRICING:<br>INS ARE AVAILABLE<br>EXPOSURE<br>NORTH<br>NORTH<br>EX<br>NORTH<br>EAST<br>WEST<br>SOUTH<br>EAST<br>SOUTH<br>NORTH WEST<br>NORTH WEST<br>NORTH EAST<br>SOUTH EAST<br>SOUTH EAST             | FLOOR         2         3         2         3         2         3         2         3         2         3         2         3         2         3         2         3         2         3         2         3         2         3         2         3         2         3         2         3         2         3         2         3         2         3         2         3         2         3         2         3         2         3         2         3         2         3         2         3         2         3         2         3         2         3         2 | \$489,900<br>\$549,900<br>\$569,900<br>\$649,900<br>\$639,900<br>\$699,900<br>\$749,900<br>\$714,900<br>\$714,900<br>\$799,900<br>\$804,900<br>\$804,900<br>\$8979,900<br>\$8979,900 |
| UNIT MODEL<br>POINTS  JUDGE  JUDGE  UNBERVALE  UNBERVALE  CLAYMORE  LAGLE  CCAPMORE  DURBAN  IULIBET  IULIBET  IULIBET  IULIBET  IULIBET  IULIBET  IULIBET IULIBET IULIBET IULIBET IULIBET IULIBET IULIBET IULIBET IULIBET IULIBET IULIBET IULIBET IULIBET IULIBET IULIBET IULIBET IULIBET IULIBET IULIBET IULIBET IULIBET IULIBET IULIBET IULIBET IULIBET IULIBET IULIBET IULIBET IULIBET IULIBET IULIBET IULIBET IULIBET IULIBET IULIBET IULIBET IULIBET IULIBET IULIBET IULIBET IULIBET IULIBET IULIBET IULIBET IULIBET IULIBET IULIBET IULIBET IULIBET IULIBET IULIBET IULIBET IULIBET IULIBET IULIBET IULIBET IULIBET IULIBET IULIBET IULIBET IULIBET IULIBET IULIBET IULIBET IULIBET IULIBET IULIBET IULIBET IULIBET IULIBET IULIBET IULIBET IULIBET IULIBET IULIBET IULIBET IULIBET IULIBET IULIBET IULIBET IULIBET IULIBET IULIBET IULIBET IULIBET IULIBET IULIBET IULIBET IULIBET IULIBET IULIBET IULIBET IULIBET IULIBET IULIBET IULIBET IULIBET IULIBET IULIBET IULIBET IULIBET IULIBET IULIBET IULIBET IULIBET IULIBET IULIBET IULIBET IULIBET IULIBET IULIBET IULIBET IULIBET IULIBET IULIBET IULIBET IULIBET IULIBET IULIBET IULIBET IULIBET IULIBET IULIBET IULIBET IULIBET IULIBET IULIBET IULIBET IULIBET IULIBET IULIBET IULIBET IULIBET IULIBET IULIBET IULIBET IULIBET IULIBET IULIBET IULIBET IULIBET IULIBET IULIBET IULIBET IULIBET IULIBET IULIBET IULIBET IULIBET IULIBET IULIBET IULIBET IULIBET IULIBET IULIBET IULIBET IULIBET IULIBET IULIBET IULIBET IULIBET IULIBET IULIBET IULIBET IULIBET IULIBET IULIBET IULIBET IULIBET IULIBET IULIBET IULIBET IULIBET IULIBET IULIBET IULIBET IULIBET IULIBET IULIBET IULIBET IULIBET IULIBET IULIBET IULIBET IULIBET IULIBET IULIBET IULIBET IULIBET IULIBET IULIBET IULIBET IULIBET IULIBET IULIBET IULIBET IULIBET IULIBET IULIBET IULIBET IULIBET IULIBET IULIBET IULIBET IULIBET IULIBET IULIBET IULIBET IULIBET IULIBET IULIBET IULIBET IULIBET IULIBET IULIBET IULIBET IULIBET IULIBET IULIBET IULIBET IULIBET IULIBET IULIBET IULIBET IULIBET IULIBET IULIBET IULIBET IULIBET IULIBET IULIBET IULIBET IULIBET IULIBET IULIBET IULIBET IULIBET IULIB                                                                                                                                                                                                                                                                                                                                                                                                                                                                     | UNIT TYPE<br>STUDIO<br>STUDIO<br>STUDIO<br>1B<br>1B+F<br>1B+F<br>1B+F<br>1B+F<br>1B+F<br>1B+F<br>1B+F<br>2B<br>2B<br>2B<br>2B<br>2B<br>2B<br>2B<br>2B<br>2B<br>3B<br>3B<br>3B<br>3B | Excluding: Water, Hyd<br>SAMPLE PODIUM PREVI<br>RIETY OF OTHER FLOORPLA<br>STUDIO<br>UNIT SIZE<br>390<br>1 BEDROOM<br>463<br>1 BEDROOM + FI<br>532<br>556<br>571<br>603<br>659<br>2 BEDROOM<br>668<br>716<br>811<br>3 BEDROOM<br>870<br>885<br>972 | dro, Gas<br>EW PRICING:<br>INS ARE AVAILABLE<br>EXPOSURE<br>NORTH<br>NORTH<br>EXT<br>NORTH<br>EAST<br>VEST<br>SOUTH<br>NORTH WEST<br>NORTH WEST<br>NORTH WEST<br>NORTH EAST<br>SOUTH EAST<br>SOUTH WEST<br>SOUTH WEST | FLOOR         2         2         3         2         3         2         2         2         2         2         2         2         3         2         3         2         3         2         3         2         2         2         3         2         2         3         2         3         2         3         2         2         3         2         3         2         3         2         3         2         5         5         5         5                                                                                                               | \$489,900<br>\$549,900<br>\$569,900<br>\$639,900<br>\$639,900<br>\$749,900<br>\$714,900<br>\$714,900<br>\$799,900<br>\$804,900<br>\$804,900<br>\$849,900<br>\$899,900<br>\$1,139,900 |
| UNIT MODEL<br>POINTS<br>JUDGE<br>JUDGE<br>DURBAN<br>DURBAN<br>UNBERVALE<br>EAGLE<br>CLAYMORE<br>CLAYMORE<br>JUTLAND<br>CORDOVA<br>MORE<br>JUTLAND<br>CORDOVA<br>IJULIAND<br>CORDOVA<br>IJULAND<br>CORDOVA<br>IJULAND<br>CORDOVA<br>IJULAND<br>IJULAND<br>IJULAND<br>IJULAND<br>IJULAND<br>IJULAND<br>IJULAND<br>IJULAND<br>IJULAND<br>IJULAND<br>IJULAND<br>IJULAND<br>IJULAND<br>IJULAND<br>IJULAND<br>IJULAND<br>IJULAND<br>IJULAND<br>IJULAND<br>IJULAND<br>IJULAND<br>IJULAND<br>IJULAND<br>IJULAND<br>IJULAND<br>IJULAND<br>IJULAND<br>IJULAND<br>IJULAND<br>IJULAND<br>IJULAND<br>IJULAND<br>IJULAND<br>IJULAND<br>IJULAND<br>IJULAND<br>IJULAND<br>IJULAND<br>IJULAND<br>IJULAND<br>IJULAND<br>IJULAND<br>IJULAND<br>IJULAND<br>IJULAND<br>IJULAND<br>IJULAND<br>IJULAND<br>IJULAND<br>IJULAND<br>IJULAND<br>IJULAND<br>IJULAND<br>IJULAND<br>IJULAND<br>IJULAND<br>IJULAND<br>IJULAND<br>IJULAND<br>IJULAND<br>IJULAND<br>IJULAND<br>IJULAND<br>IJULAND<br>IJULAND<br>IJULAND<br>IJULAND<br>IJULAND<br>IJULAND<br>IJULAND<br>IJULAND<br>IJULAND<br>IJULAND<br>IJULAND<br>IJULAND<br>IJULAND<br>IJULAND<br>IJULAND<br>IJULAND<br>IJULAND<br>IJULAND<br>IJULAND<br>IJULAND<br>IJULAND<br>IJULAND<br>IJULAND<br>IJULAND<br>IJULAND<br>IJULAND<br>IJULAND<br>IJULAND<br>IJULAND<br>IJULAND<br>IJULAND<br>IJULAND<br>IJULAND<br>IJULAND<br>IJULAND<br>IJULAND<br>IJULAND<br>IJULAND<br>IJULAND<br>IJULAND<br>IJULAND<br>IJULAND<br>IJULAND<br>IJULAND<br>IJULAND<br>IJULAND<br>IJULAND<br>IJULAND<br>IJULAND<br>IJULAND<br>IJULAND<br>IJULAND<br>IJULAND<br>IJULAND<br>IJULAND<br>IJULAND<br>IJULAND<br>IJULAND<br>IJULAND<br>IJULAND<br>IJULAND<br>IJULAND<br>IJULAND<br>IJULAND<br>IJULAND<br>IJULAND<br>IJULAND<br>IJULAND<br>IJULAND<br>IJULAND<br>IJULAND<br>IJULAND<br>IJULAND<br>IJULAND<br>IJULAND<br>IJULAND<br>IJULAND<br>IJULAND<br>IJULAND<br>IJULAND<br>IJULAND<br>IJULAND<br>IJULAND<br>IJULAND<br>IJULAND<br>IJULAND<br>IJULAND<br>IJULAND<br>IJULAND<br>IJULAND<br>IJULAND<br>IJULAND<br>IJULAND<br>IJULAND<br>IJULAND<br>IJULAND<br>IJULAND<br>IJULAND<br>IJULAND<br>IJULAND<br>IJULAND<br>IJULAND<br>IJULAND<br>IJULAND<br>IJULAND<br>IJULAND<br>IJULAND<br>IJULAND<br>IJULAND<br>IJULAND<br>IJULAND<br>IJULAND<br>IJULAND<br>IJULAND<br>IJULAND<br>IJULAND<br>IJULAND<br>IJULAND<br>IJULAND<br>IJULAND<br>IJULAND<br>IJULAND<br>IJULAND<br>IJULAND<br>IJULAND<br>IJULAND<br>IJULAND<br>IJULAND<br>IJULAND<br>IJULAND<br>IJULAND<br>IJULAND<br>IJULAND<br>IJULAND<br>IJULAND<br>IJULAND<br>IJULAND<br>IJULAND<br>IJULAND<br>IJULAND<br>IJULAND<br>IJULAND<br>IJULAND<br>IJULAND | UNIT TYPE<br>STUDIO<br>STUDIO<br>STUDIO<br>1B<br>1B+F<br>1B+F<br>1B+F<br>1B+F<br>1B+F<br>1B+F<br>2B<br>2B<br>2B<br>2B<br>2B<br>2B<br>2B<br>2B<br>3B<br>3B<br>3B                     | Excluding: Water, Hyd<br>SAMPLE PODIUM PREVI<br>RIETY OF OTHER FLOORPLA<br>STUDIO<br>UNIT SIZE<br>390<br>1 BEDROOM<br>463<br>1 BEDROOM + FI<br>532<br>556<br>571<br>603<br>659<br>2 BEDROOM<br>668<br>716<br>811<br>3 BEDROOM<br>870<br>885        | dro, Gas<br>EW PRICING:<br>INS ARE AVAILABLE<br>EXPOSURE<br>NORTH<br>NORTH<br>EX<br>NORTH<br>EAST<br>WEST<br>SOUTH<br>EAST<br>SOUTH<br>NORTH WEST<br>NORTH WEST<br>NORTH EAST<br>SOUTH EAST<br>SOUTH EAST             | FLOOR         2         3         2         3         2         3         2         3         2         3         2         3         2         3         2         3         2         3         2         3         2         3         2         3         2         3         2         3         2         3         2         3         2         3         2         3         2         3         2         3         2         3         2         3         2         3         2         3         2         3         2         3         2         3         2 | \$489,900<br>\$549,900<br>\$569,900<br>\$639,900<br>\$639,900<br>\$749,900<br>\$714,900<br>\$714,900<br>\$714,900<br>\$799,900<br>\$804,900<br>\$804,900<br>\$8979,900<br>\$8979,900 |