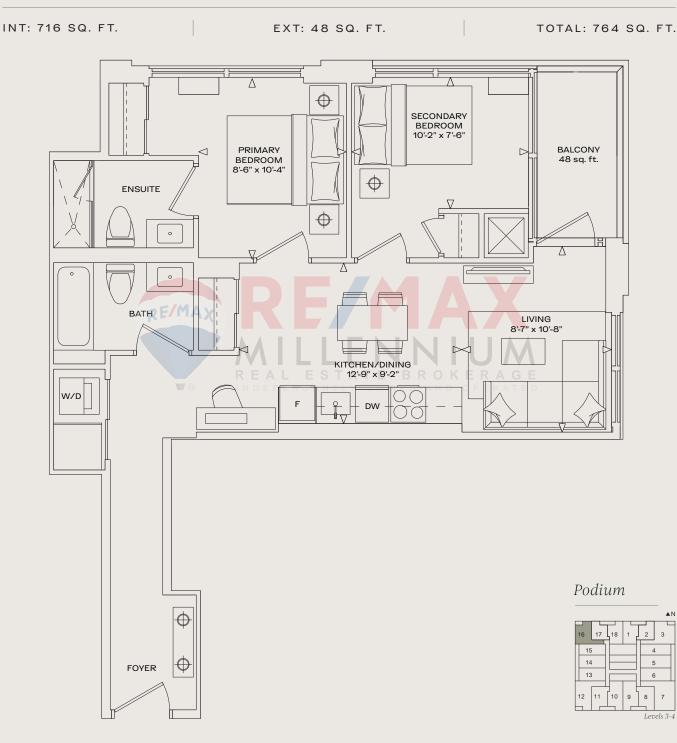

| AR                                                                                                                                                                                                                                                                                                                                                                                                                                                                                                                                                                                                                                                                                                                                                                                                                                                                                                                                                                                                                                                                                                                                                                                                                                                                                                                                                                                                                                                                                                                                                                                                                                                                                                                                                                                                                                                                                                                                                                                                                                                                                                                                                                                                                                                                                                                                                                                                                                                                                                                                                                                                   | C A I                                                                                                                                                                               | DIA D                                                                                                                                                                                                                                              | IST                                                                                                                                                                                                                   | r i c                                                                                                                                                                                                                                                                                                                                                                                                                                                                                                                                                                       |                                                                                                                                                                                      |
|------------------------------------------------------------------------------------------------------------------------------------------------------------------------------------------------------------------------------------------------------------------------------------------------------------------------------------------------------------------------------------------------------------------------------------------------------------------------------------------------------------------------------------------------------------------------------------------------------------------------------------------------------------------------------------------------------------------------------------------------------------------------------------------------------------------------------------------------------------------------------------------------------------------------------------------------------------------------------------------------------------------------------------------------------------------------------------------------------------------------------------------------------------------------------------------------------------------------------------------------------------------------------------------------------------------------------------------------------------------------------------------------------------------------------------------------------------------------------------------------------------------------------------------------------------------------------------------------------------------------------------------------------------------------------------------------------------------------------------------------------------------------------------------------------------------------------------------------------------------------------------------------------------------------------------------------------------------------------------------------------------------------------------------------------------------------------------------------------------------------------------------------------------------------------------------------------------------------------------------------------------------------------------------------------------------------------------------------------------------------------------------------------------------------------------------------------------------------------------------------------------------------------------------------------------------------------------------------------|-------------------------------------------------------------------------------------------------------------------------------------------------------------------------------------|----------------------------------------------------------------------------------------------------------------------------------------------------------------------------------------------------------------------------------------------------|-----------------------------------------------------------------------------------------------------------------------------------------------------------------------------------------------------------------------|-----------------------------------------------------------------------------------------------------------------------------------------------------------------------------------------------------------------------------------------------------------------------------------------------------------------------------------------------------------------------------------------------------------------------------------------------------------------------------------------------------------------------------------------------------------------------------|--------------------------------------------------------------------------------------------------------------------------------------------------------------------------------------|
|                                                                                                                                                                                                                                                                                                                                                                                                                                                                                                                                                                                                                                                                                                                                                                                                                                                                                                                                                                                                                                                                                                                                                                                                                                                                                                                                                                                                                                                                                                                                                                                                                                                                                                                                                                                                                                                                                                                                                                                                                                                                                                                                                                                                                                                                                                                                                                                                                                                                                                                                                                                                      | Reside                                                                                                                                                                              | nces at BLOOR                                                                                                                                                                                                                                      | ₹ & KIPLI                                                                                                                                                                                                             | N G                                                                                                                                                                                                                                                                                                                                                                                                                                                                                                                                                                         |                                                                                                                                                                                      |
|                                                                                                                                                                                                                                                                                                                                                                                                                                                                                                                                                                                                                                                                                                                                                                                                                                                                                                                                                                                                                                                                                                                                                                                                                                                                                                                                                                                                                                                                                                                                                                                                                                                                                                                                                                                                                                                                                                                                                                                                                                                                                                                                                                                                                                                                                                                                                                                                                                                                                                                                                                                                      | PODI                                                                                                                                                                                | UM PREVIEW                                                                                                                                                                                                                                         | PRICE L                                                                                                                                                                                                               | IST                                                                                                                                                                                                                                                                                                                                                                                                                                                                                                                                                                         |                                                                                                                                                                                      |
|                                                                                                                                                                                                                                                                                                                                                                                                                                                                                                                                                                                                                                                                                                                                                                                                                                                                                                                                                                                                                                                                                                                                                                                                                                                                                                                                                                                                                                                                                                                                                                                                                                                                                                                                                                                                                                                                                                                                                                                                                                                                                                                                                                                                                                                                                                                                                                                                                                                                                                                                                                                                      |                                                                                                                                                                                     | INCENTIVE SUI                                                                                                                                                                                                                                      | MMARY                                                                                                                                                                                                                 |                                                                                                                                                                                                                                                                                                                                                                                                                                                                                                                                                                             |                                                                                                                                                                                      |
|                                                                                                                                                                                                                                                                                                                                                                                                                                                                                                                                                                                                                                                                                                                                                                                                                                                                                                                                                                                                                                                                                                                                                                                                                                                                                                                                                                                                                                                                                                                                                                                                                                                                                                                                                                                                                                                                                                                                                                                                                                                                                                                                                                                                                                                                                                                                                                                                                                                                                                                                                                                                      |                                                                                                                                                                                     | Platinum Extended Dep                                                                                                                                                                                                                              |                                                                                                                                                                                                                       |                                                                                                                                                                                                                                                                                                                                                                                                                                                                                                                                                                             |                                                                                                                                                                                      |
|                                                                                                                                                                                                                                                                                                                                                                                                                                                                                                                                                                                                                                                                                                                                                                                                                                                                                                                                                                                                                                                                                                                                                                                                                                                                                                                                                                                                                                                                                                                                                                                                                                                                                                                                                                                                                                                                                                                                                                                                                                                                                                                                                                                                                                                                                                                                                                                                                                                                                                                                                                                                      |                                                                                                                                                                                     | Only 15% Deposit Unti                                                                                                                                                                                                                              |                                                                                                                                                                                                                       | Over 750 S                                                                                                                                                                                                                                                                                                                                                                                                                                                                                                                                                                  | ~ E+                                                                                                                                                                                 |
| Units Under 750 Sq. Ft.                                                                                                                                                                                                                                                                                                                                                                                                                                                                                                                                                                                                                                                                                                                                                                                                                                                                                                                                                                                                                                                                                                                                                                                                                                                                                                                                                                                                                                                                                                                                                                                                                                                                                                                                                                                                                                                                                                                                                                                                                                                                                                                                                                                                                                                                                                                                                                                                                                                                                                                                                                              |                                                                                                                                                                                     |                                                                                                                                                                                                                                                    | Units Over 750 Sq. Ft.                                                                                                                                                                                                |                                                                                                                                                                                                                                                                                                                                                                                                                                                                                                                                                                             |                                                                                                                                                                                      |
| \$10,000 Upon Signing <sub>≠</sub><br>Balance to 5% in 30 days<br><del>5% in 180 days</del> 2.5% in 270 days<br>2.5% in 365 days<br><del>5% in 500 days</del> 2.5% in 540 days<br>2.5% in 720 days<br>Additonal 5% due on                                                                                                                                                                                                                                                                                                                                                                                                                                                                                                                                                                                                                                                                                                                                                                                                                                                                                                                                                                                                                                                                                                                                                                                                                                                                                                                                                                                                                                                                                                                                                                                                                                                                                                                                                                                                                                                                                                                                                                                                                                                                                                                                                                                                                                                                                                                                                                            |                                                                                                                                                                                     |                                                                                                                                                                                                                                                    | \$10,000 Upon Signing₌<br>Balance to 5% in 30 days<br>5% in <del>180</del> 365 days<br>5% in <del>500</del> 720 days                                                                                                  |                                                                                                                                                                                                                                                                                                                                                                                                                                                                                                                                                                             |                                                                                                                                                                                      |
|                                                                                                                                                                                                                                                                                                                                                                                                                                                                                                                                                                                                                                                                                                                                                                                                                                                                                                                                                                                                                                                                                                                                                                                                                                                                                                                                                                                                                                                                                                                                                                                                                                                                                                                                                                                                                                                                                                                                                                                                                                                                                                                                                                                                                                                                                                                                                                                                                                                                                                                                                                                                      |                                                                                                                                                                                     | Capped Development                                                                                                                                                                                                                                 |                                                                                                                                                                                                                       |                                                                                                                                                                                                                                                                                                                                                                                                                                                                                                                                                                             |                                                                                                                                                                                      |
|                                                                                                                                                                                                                                                                                                                                                                                                                                                                                                                                                                                                                                                                                                                                                                                                                                                                                                                                                                                                                                                                                                                                                                                                                                                                                                                                                                                                                                                                                                                                                                                                                                                                                                                                                                                                                                                                                                                                                                                                                                                                                                                                                                                                                                                                                                                                                                                                                                                                                                                                                                                                      |                                                                                                                                                                                     | Studio, 1BR, 1BR+F:<br>2BR, 3BR: \$19,0                                                                                                                                                                                                            |                                                                                                                                                                                                                       |                                                                                                                                                                                                                                                                                                                                                                                                                                                                                                                                                                             |                                                                                                                                                                                      |
|                                                                                                                                                                                                                                                                                                                                                                                                                                                                                                                                                                                                                                                                                                                                                                                                                                                                                                                                                                                                                                                                                                                                                                                                                                                                                                                                                                                                                                                                                                                                                                                                                                                                                                                                                                                                                                                                                                                                                                                                                                                                                                                                                                                                                                                                                                                                                                                                                                                                                                                                                                                                      |                                                                                                                                                                                     | Parking<br>Parking: \$85,000 \$<br>Electric Vehicle Parking: \$9<br>(units 675 sqft+<br>Free Right to Lease Durin<br>Free Assignme                                                                                                                 | 9 <del>5,000</del> \$85,000<br>⊦)<br>ng Occupancy*                                                                                                                                                                    |                                                                                                                                                                                                                                                                                                                                                                                                                                                                                                                                                                             |                                                                                                                                                                                      |
|                                                                                                                                                                                                                                                                                                                                                                                                                                                                                                                                                                                                                                                                                                                                                                                                                                                                                                                                                                                                                                                                                                                                                                                                                                                                                                                                                                                                                                                                                                                                                                                                                                                                                                                                                                                                                                                                                                                                                                                                                                                                                                                                                                                                                                                                                                                                                                                                                                                                                                                                                                                                      |                                                                                                                                                                                     |                                                                                                                                                                                                                                                    |                                                                                                                                                                                                                       |                                                                                                                                                                                                                                                                                                                                                                                                                                                                                                                                                                             |                                                                                                                                                                                      |
|                                                                                                                                                                                                                                                                                                                                                                                                                                                                                                                                                                                                                                                                                                                                                                                                                                                                                                                                                                                                                                                                                                                                                                                                                                                                                                                                                                                                                                                                                                                                                                                                                                                                                                                                                                                                                                                                                                                                                                                                                                                                                                                                                                                                                                                                                                                                                                                                                                                                                                                                                                                                      |                                                                                                                                                                                     |                                                                                                                                                                                                                                                    |                                                                                                                                                                                                                       |                                                                                                                                                                                                                                                                                                                                                                                                                                                                                                                                                                             |                                                                                                                                                                                      |
|                                                                                                                                                                                                                                                                                                                                                                                                                                                                                                                                                                                                                                                                                                                                                                                                                                                                                                                                                                                                                                                                                                                                                                                                                                                                                                                                                                                                                                                                                                                                                                                                                                                                                                                                                                                                                                                                                                                                                                                                                                                                                                                                                                                                                                                                                                                                                                                                                                                                                                                                                                                                      |                                                                                                                                                                                     | Maintenance: \$0.6<br>Excluding: Water, Hyc                                                                                                                                                                                                        |                                                                                                                                                                                                                       |                                                                                                                                                                                                                                                                                                                                                                                                                                                                                                                                                                             |                                                                                                                                                                                      |
| R                                                                                                                                                                                                                                                                                                                                                                                                                                                                                                                                                                                                                                                                                                                                                                                                                                                                                                                                                                                                                                                                                                                                                                                                                                                                                                                                                                                                                                                                                                                                                                                                                                                                                                                                                                                                                                                                                                                                                                                                                                                                                                                                                                                                                                                                                                                                                                                                                                                                                                                                                                                                    | E/MAX <sup>(VA</sup>                                                                                                                                                                |                                                                                                                                                                                                                                                    | dro, Ġas                                                                                                                                                                                                              | )                                                                                                                                                                                                                                                                                                                                                                                                                                                                                                                                                                           |                                                                                                                                                                                      |
| UNIT MODEL                                                                                                                                                                                                                                                                                                                                                                                                                                                                                                                                                                                                                                                                                                                                                                                                                                                                                                                                                                                                                                                                                                                                                                                                                                                                                                                                                                                                                                                                                                                                                                                                                                                                                                                                                                                                                                                                                                                                                                                                                                                                                                                                                                                                                                                                                                                                                                                                                                                                                                                                                                                           | E/MAX (VA                                                                                                                                                                           | Excluding: Water, Hyd<br>SAMPLE PODIUM PREVI<br>RIETY OF OTHER FLOORPLA                                                                                                                                                                            | dro, Ġas                                                                                                                                                                                                              | )<br>FLOOR                                                                                                                                                                                                                                                                                                                                                                                                                                                                                                                                                                  | PRICE                                                                                                                                                                                |
|                                                                                                                                                                                                                                                                                                                                                                                                                                                                                                                                                                                                                                                                                                                                                                                                                                                                                                                                                                                                                                                                                                                                                                                                                                                                                                                                                                                                                                                                                                                                                                                                                                                                                                                                                                                                                                                                                                                                                                                                                                                                                                                                                                                                                                                                                                                                                                                                                                                                                                                                                                                                      |                                                                                                                                                                                     | Excluding: Water, Hyd<br>SAMPLE PODIUM PREVI<br>RIETY OF OTHER FLOORPLA<br>STUDIO<br>UNIT SIZE<br>390                                                                                                                                              | dro, Gas<br>EW PRICING:<br>NNS ARE AVAILABLE                                                                                                                                                                          | FLOOR<br>2                                                                                                                                                                                                                                                                                                                                                                                                                                                                                                                                                                  | <b>PRICE</b><br>\$489,900                                                                                                                                                            |
| UNIT MODEL                                                                                                                                                                                                                                                                                                                                                                                                                                                                                                                                                                                                                                                                                                                                                                                                                                                                                                                                                                                                                                                                                                                                                                                                                                                                                                                                                                                                                                                                                                                                                                                                                                                                                                                                                                                                                                                                                                                                                                                                                                                                                                                                                                                                                                                                                                                                                                                                                                                                                                                                                                                           | UNIT TYPE                                                                                                                                                                           | Excluding: Water, Hyc<br>SAMPLE PODIUM PREVI<br>RIETY OF OTHER FLOORPLA<br>STUDIO<br>UNIT SIZE                                                                                                                                                     | dro, Gas<br>EW PRICING:<br>ANS ARE AVAILABLE<br>EXPOSURE                                                                                                                                                              | FLOOR                                                                                                                                                                                                                                                                                                                                                                                                                                                                                                                                                                       |                                                                                                                                                                                      |
| UNIT MODEL<br>POINTS                                                                                                                                                                                                                                                                                                                                                                                                                                                                                                                                                                                                                                                                                                                                                                                                                                                                                                                                                                                                                                                                                                                                                                                                                                                                                                                                                                                                                                                                                                                                                                                                                                                                                                                                                                                                                                                                                                                                                                                                                                                                                                                                                                                                                                                                                                                                                                                                                                                                                                                                                                                 | UNIT TYPE<br>STUDIO                                                                                                                                                                 | Excluding: Water, Hyd<br>SAMPLE PODIUM PREVI<br>RIETY OF OTHER FLOORPLA<br>STUDIO<br>UNIT SIZE<br>390                                                                                                                                              | dro, Ġas<br>EW PRICING:<br>ANS ARE AVAILABLE<br>EXPOSURE<br>NORTH                                                                                                                                                     | FLOOR<br>2                                                                                                                                                                                                                                                                                                                                                                                                                                                                                                                                                                  | \$489,900                                                                                                                                                                            |
| UNIT MODEL<br>POINTS                                                                                                                                                                                                                                                                                                                                                                                                                                                                                                                                                                                                                                                                                                                                                                                                                                                                                                                                                                                                                                                                                                                                                                                                                                                                                                                                                                                                                                                                                                                                                                                                                                                                                                                                                                                                                                                                                                                                                                                                                                                                                                                                                                                                                                                                                                                                                                                                                                                                                                                                                                                 | UNIT TYPE<br>STUDIO                                                                                                                                                                 | Excluding: Water, Hyd<br>SAMPLE PODIUM PREVI<br>RIETY OF OTHER FLOORPLA<br>STUDIO<br>UNIT SIZE<br>390<br>422                                                                                                                                       | dro, Gas EW PRICING: ANS ARE AVAILABLE EXPOSURE NORTH WEST                                                                                                                                                            | FLOOR<br>2                                                                                                                                                                                                                                                                                                                                                                                                                                                                                                                                                                  | \$489,900                                                                                                                                                                            |
| UNIT MODEL<br>POINTS                                                                                                                                                                                                                                                                                                                                                                                                                                                                                                                                                                                                                                                                                                                                                                                                                                                                                                                                                                                                                                                                                                                                                                                                                                                                                                                                                                                                                                                                                                                                                                                                                                                                                                                                                                                                                                                                                                                                                                                                                                                                                                                                                                                                                                                                                                                                                                                                                                                                                                                                                                                 | UNIT TYPE<br>STUDIO                                                                                                                                                                 | Excluding: Water, Hyd<br>SAMPLE PODIUM PREVI<br>RIETY OF OTHER FLOORPLA<br>STUDIO<br>UNIT SIZE<br>390                                                                                                                                              | dro, Gas EW PRICING: ANS ARE AVAILABLE EXPOSURE NORTH WEST                                                                                                                                                            | FLOOR<br>2                                                                                                                                                                                                                                                                                                                                                                                                                                                                                                                                                                  | \$489,900                                                                                                                                                                            |
| UNIT MODEL<br>POINTS<br>JUDGE                                                                                                                                                                                                                                                                                                                                                                                                                                                                                                                                                                                                                                                                                                                                                                                                                                                                                                                                                                                                                                                                                                                                                                                                                                                                                                                                                                                                                                                                                                                                                                                                                                                                                                                                                                                                                                                                                                                                                                                                                                                                                                                                                                                                                                                                                                                                                                                                                                                                                                                                                                        | UNIT TYPE<br>STUDIO<br>STUDIO                                                                                                                                                       | Excluding: Water, Hyd<br>SAMPLE PODIUM PREVI<br>RIETY OF OTHER FLOORPLA<br>STUDIO<br>UNIT SIZE<br>390<br>422<br>1 BEDROOM                                                                                                                          | dro, Gas                                                                                                                                                                                                              | FLOOR<br>2<br>O PEPATES<br>3                                                                                                                                                                                                                                                                                                                                                                                                                                                                                                                                                | \$489,900<br>\$549,900                                                                                                                                                               |
| UNIT MODEL<br>POINTS<br>JUDGE<br>DURBAN                                                                                                                                                                                                                                                                                                                                                                                                                                                                                                                                                                                                                                                                                                                                                                                                                                                                                                                                                                                                                                                                                                                                                                                                                                                                                                                                                                                                                                                                                                                                                                                                                                                                                                                                                                                                                                                                                                                                                                                                                                                                                                                                                                                                                                                                                                                                                                                                                                                                                                                                                              | UNIT TYPE<br>STUDIO<br>STUDIO<br>1B                                                                                                                                                 | Excluding: Water, Hyd<br>SAMPLE PODIUM PREVI<br>RIETY OF OTHER FLOORPLA<br>STUDIO<br>UNIT SIZE<br>390<br>422<br>1 BEDROOM<br>463<br>1 BEDROOM + FI                                                                                                 | dro, Gas EW PRICING: INS ARE AVAILABLE EXPOSURE NORTH NORTH LEX                                                                                                                                                       | FLOOR<br>2<br>BERATED<br>3                                                                                                                                                                                                                                                                                                                                                                                                                                                                                                                                                  | \$489,900<br>\$549,900<br>\$569,900                                                                                                                                                  |
| UNIT MODEL<br>POINTS<br>JUDGE<br>DURBAN                                                                                                                                                                                                                                                                                                                                                                                                                                                                                                                                                                                                                                                                                                                                                                                                                                                                                                                                                                                                                                                                                                                                                                                                                                                                                                                                                                                                                                                                                                                                                                                                                                                                                                                                                                                                                                                                                                                                                                                                                                                                                                                                                                                                                                                                                                                                                                                                                                                                                                                                                              | UNIT TYPE<br>STUDIO<br>STUDIO<br>1B<br>1B+F                                                                                                                                         | Excluding: Water, Hyd<br>SAMPLE PODIUM PREVI<br>RIETY OF OTHER FLOORPLA<br>STUDIO<br>UNIT SIZE<br>390<br>1 BEDROOM<br>463<br>1 BEDROOM + FI<br>532                                                                                                 | Iro, Gas EW PRICING: INS ARE AVAILABLE EXPOSURE NORTH NORTH LEX NORTH                                                                                                                                                 | FLOOR<br>2<br>B R A T E C<br>3<br>2<br>2<br>2<br>3                                                                                                                                                                                                                                                                                                                                                                                                                                                                                                                          | \$489,900<br>\$549,900<br>\$569,900<br>\$649,900                                                                                                                                     |
| UNIT MODEL<br>POINTS<br>JUDGE<br>DURBAN                                                                                                                                                                                                                                                                                                                                                                                                                                                                                                                                                                                                                                                                                                                                                                                                                                                                                                                                                                                                                                                                                                                                                                                                                                                                                                                                                                                                                                                                                                                                                                                                                                                                                                                                                                                                                                                                                                                                                                                                                                                                                                                                                                                                                                                                                                                                                                                                                                                                                                                                                              | UNIT TYPE<br>STUDIO<br>STUDIO<br>1B                                                                                                                                                 | Excluding: Water, Hyd<br>SAMPLE PODIUM PREVI<br>RIETY OF OTHER FLOORPLA<br>STUDIO<br>UNIT SIZE<br>390<br>422<br>1 BEDROOM<br>463<br>1 BEDROOM + FI                                                                                                 | dro, Gas EW PRICING: INS ARE AVAILABLE EXPOSURE NORTH NORTH LEX                                                                                                                                                       | FLOOR<br>2<br>BERATED<br>3                                                                                                                                                                                                                                                                                                                                                                                                                                                                                                                                                  | \$489,900<br>\$549,900<br>\$569,900                                                                                                                                                  |
| UNIT MODEL<br>POINTS<br>JUDGE<br>DURBAN<br>DURBAN                                                                                                                                                                                                                                                                                                                                                                                                                                                                                                                                                                                                                                                                                                                                                                                                                                                                                                                                                                                                                                                                                                                                                                                                                                                                                                                                                                                                                                                                                                                                                                                                                                                                                                                                                                                                                                                                                                                                                                                                                                                                                                                                                                                                                                                                                                                                                                                                                                                                                                                                                    | UNIT TYPE<br>STUDIO<br>STUDIO<br>1B<br>1B+F<br>1B+F                                                                                                                                 | Excluding: Water, Hyd<br>SAMPLE PODIUM PREVI<br>RIETY OF OTHER FLOORPLA<br>STUDIO<br>UNIT SIZE<br>390<br>422<br>1 BEDROOM<br>463<br>1 BEDROOM + FI<br>532<br>556                                                                                   | dro, Gas EW PRICING: INS ARE AVAILABLE EXPOSURE NORTH NORTH LEX NORTH EAST                                                                                                                                            | <b>FLOOR</b><br>2<br>2<br>3<br>2<br>2<br>3<br>2<br>2                                                                                                                                                                                                                                                                                                                                                                                                                                                                                                                        | \$489,900<br>\$549,900<br>\$569,900<br>\$649,900<br>\$639,900                                                                                                                        |
| UNIT MODEL<br>POINTS<br>JUDGE<br>DURBAN<br>DURBAN<br>HUMBERVALE<br>EAGLE<br>CLAYMORE                                                                                                                                                                                                                                                                                                                                                                                                                                                                                                                                                                                                                                                                                                                                                                                                                                                                                                                                                                                                                                                                                                                                                                                                                                                                                                                                                                                                                                                                                                                                                                                                                                                                                                                                                                                                                                                                                                                                                                                                                                                                                                                                                                                                                                                                                                                                                                                                                                                                                                                 | UNIT TYPE<br>STUDIO<br>STUDIO<br>1B<br>1B+F<br>1B+F<br>1B+F                                                                                                                         | Excluding: Water, Hyd<br>SAMPLE PODIUM PREVI<br>RIETY OF OTHER FLOORPLA<br>STUDIO<br>UNIT SIZE<br>390<br>422<br>1 BEDROOM<br>463<br>1 BEDROOM + Fl<br>532<br>556<br>571                                                                            | dro, Gas EW PRICING: ANS ARE AVAILABLE EXPOSURE NORTH WEST NORTH LEX NORTH EAST WEST                                                                                                                                  | FLOOR           2           3           2           3           2           3           2           3           2           3           2           3           2                                                                                                                                                                                                                                                                                                                                                                                                           | \$489,900<br>\$549,900<br>\$569,900<br>\$649,900<br>\$639,900<br>\$699,900                                                                                                           |
| UNIT MODEL<br>POINTS<br>JUDGE<br>JUDGE<br>DURBAN<br>UNBERVALE<br>EAGLE<br>CLAYMORE<br>JUTLAND                                                                                                                                                                                                                                                                                                                                                                                                                                                                                                                                                                                                                                                                                                                                                                                                                                                                                                                                                                                                                                                                                                                                                                                                                                                                                                                                                                                                                                                                                                                                                                                                                                                                                                                                                                                                                                                                                                                                                                                                                                                                                                                                                                                                                                                                                                                                                                                                                                                                                                        | UNIT TYPE<br>STUDIO<br>STUDIO<br>1B<br>1B+F<br>1B+F<br>1B+F<br>1B+F<br>1B+F                                                                                                         | Excluding: Water, Hyd<br>SAMPLE PODIUM PREVI<br>RIETY OF OTHER FLOORPLA<br>STUDIO<br>UNIT SIZE<br>390<br>422<br>1 BEDROOM<br>463<br>1 BEDROOM + Fl<br>532<br>556<br>571<br>603<br>659                                                              | dro, Gas EW PRICING: ANS ARE AVAILABLE EXPOSURE NORTH NORTH LEX NORTH EAST WEST SOUTH EAST SOUTH EAST                                                                                                                 | FLOOR           2           3           2           3           2           3           2           3           2           3           2           3           2           3           2           3           2           2           3           2           2           2           2                                                                                                                                                                                                                                                                                   | \$489,900<br>\$549,900<br>\$569,900<br>\$639,900<br>\$639,900<br>\$699,900<br>\$749,900                                                                                              |
| UNIT MODEL<br>POINTS<br>JUDGE<br>JUDGE<br>DURBAN<br>UMBERVALE<br>EAGLE<br>CLAYMORE<br>JUTLAND<br>CORDOVA                                                                                                                                                                                                                                                                                                                                                                                                                                                                                                                                                                                                                                                                                                                                                                                                                                                                                                                                                                                                                                                                                                                                                                                                                                                                                                                                                                                                                                                                                                                                                                                                                                                                                                                                                                                                                                                                                                                                                                                                                                                                                                                                                                                                                                                                                                                                                                                                                                                                                             | UNIT TYPE<br>STUDIO<br>STUDIO<br>1B<br>1B+F<br>1B+F<br>1B+F<br>1B+F<br>1B+F<br>1B+F                                                                                                 | Excluding: Water, Hyd<br>SAMPLE PODIUM PREVI<br>RIETY OF OTHER FLOORPLA<br>STUDIO<br>UNIT SIZE<br>390<br>422<br>1 BEDROOM + FI<br>532<br>556<br>571<br>603<br>659<br>2 BEDROOM                                                                     | tro, Gas EW PRICING: INS ARE AVAILABLE EXPOSURE NORTH NORTH EX NORTH EAST WEST SOUTH EAST SOUTH EAST                                                                                                                  | FLOOR         2           2         2           3         2           2         2           2         2           2         2           2         2           2         2           2         2           2         2           2         2           2         2           2         2                                                                                                                                                                                                                                                                                     | \$489,900<br>\$549,900<br>\$569,900<br>\$649,900<br>\$639,900<br>\$699,900<br>\$749,900<br>\$714,900                                                                                 |
| UNIT MODEL<br>POINTS<br>JUDGE<br>JUDGE<br>DURBAN<br>DURBAN<br>UMBERVALE<br>EAGLE<br>CLAYMORE<br>JUTLAND<br>CORDOVA<br>DARLINGTON                                                                                                                                                                                                                                                                                                                                                                                                                                                                                                                                                                                                                                                                                                                                                                                                                                                                                                                                                                                                                                                                                                                                                                                                                                                                                                                                                                                                                                                                                                                                                                                                                                                                                                                                                                                                                                                                                                                                                                                                                                                                                                                                                                                                                                                                                                                                                                                                                                                                     | UNIT TYPE<br>STUDIO<br>STUDIO<br>1B<br>1B+F<br>1B+F<br>1B+F<br>1B+F<br>1B+F                                                                                                         | Excluding: Water, Hyd<br>SAMPLE PODIUM PREVI<br>RIETY OF OTHER FLOORPLA<br>STUDIO<br>UNIT SIZE<br>390<br>422<br>1 BEDROOM<br>463<br>1 BEDROOM + Fl<br>532<br>556<br>571<br>603<br>659                                                              | dro, Gas EW PRICING: ANS ARE AVAILABLE EXPOSURE NORTH NORTH LEX NORTH EAST WEST SOUTH EAST SOUTH EAST                                                                                                                 | FLOOR           2           3           2           3           2           3           2           3           2           3           2           3           2           3           2           3           2           2           3           2           2           2           2                                                                                                                                                                                                                                                                                   | \$489,900<br>\$549,900<br>\$569,900<br>\$639,900<br>\$639,900<br>\$699,900<br>\$749,900                                                                                              |
| UNIT MODEL<br>POINTS<br>JUDGE<br>JUDGE<br>DURBAN<br>DURBAN<br>UMBERVALE<br>EAGLE<br>CLAYMORE<br>JUTLAND<br>CORDOVA<br>DARLINGTON                                                                                                                                                                                                                                                                                                                                                                                                                                                                                                                                                                                                                                                                                                                                                                                                                                                                                                                                                                                                                                                                                                                                                                                                                                                                                                                                                                                                                                                                                                                                                                                                                                                                                                                                                                                                                                                                                                                                                                                                                                                                                                                                                                                                                                                                                                                                                                                                                                                                     | UNIT TYPE<br>STUDIO<br>STUDIO<br>1B<br>1B+F<br>1B+F<br>1B+F<br>1B+F<br>1B+F<br>1B+F<br>1B+F                                                                                         | Excluding: Water, Hyd<br>SAMPLE PODIUM PREVI<br>RIETY OF OTHER FLOORPLA<br>STUDIO<br>UNIT SIZE<br>390<br>1 BEDROOM<br>463<br>1 BEDROOM + FI<br>532<br>556<br>571<br>603<br>659<br>2 BEDROOM<br>668                                                 | dro, Gas<br>EW PRICING:<br>INS ARE AVAILABLE<br>EXPOSURE<br>NORTH<br>NORTH<br>EX<br>NORTH<br>EX<br>NORTH<br>EAST<br>WEST<br>SOUTH<br>EAST                                                                             | FLOOR         2           2         2           3         2           2         2           2         2           2         2           2         2           2         2           2         2           2         2           2         2           2         2           2         2           2         2           2         2           2         2           2         2                                                                                                                                                                                             | \$489,900<br>\$549,900<br>\$569,900<br>\$649,900<br>\$639,900<br>\$699,900<br>\$714,900<br>\$714,900                                                                                 |
| UNIT MODEL<br>POINTS<br>JUDGE<br>JUDGE<br>DURBAN<br>DURBAN<br>UMBERVALE<br>EAGLE<br>CLAYMORE<br>JUTLAND<br>CORDOVA<br>DARLINGTON<br>GARDENVALE                                                                                                                                                                                                                                                                                                                                                                                                                                                                                                                                                                                                                                                                                                                                                                                                                                                                                                                                                                                                                                                                                                                                                                                                                                                                                                                                                                                                                                                                                                                                                                                                                                                                                                                                                                                                                                                                                                                                                                                                                                                                                                                                                                                                                                                                                                                                                                                                                                                       | UNIT TYPE<br>STUDIO<br>STUDIO<br>1B<br>1B+F<br>1B+F<br>1B+F<br>1B+F<br>1B+F<br>1B+F<br>1B+F<br>1                                                                                    | Excluding: Water, Hyd<br>SAMPLE PODIUM PREVI<br>RIETY OF OTHER FLOORPLA<br>STUDIO<br>UNIT SIZE<br>390<br>422<br>1 BEDROOM<br>463<br>1 BEDROOM + Fl<br>532<br>556<br>571<br>603<br>659<br>2 BEDROOM<br>668<br>716<br>811                            | dro, Gas<br>EW PRICING:<br>ANS ARE AVAILABLE<br>EXPOSURE<br>NORTH<br>WEST<br>NORTH<br>LEX<br>NORTH<br>EAST<br>WEST<br>SOUTH<br>EAST<br>SOUTH<br>EAST<br>NORTH WEST<br>NORTH WEST<br>NORTH WEST<br>NORTH WEST          | FLOOR         2           2         3           2         2           3         2           2         2           2         2           2         2           2         2           2         3           2         3           3         3           2         3           3         3                                                                                                                                                                                                                                                                                     | \$489,900<br>\$549,900<br>\$569,900<br>\$639,900<br>\$639,900<br>\$749,900<br>\$714,900<br>\$799,900<br>\$804,900                                                                    |
| UNIT MODEL<br>POINTS<br>JUDGE<br>JUDGE<br>DURBAN<br>DURBAN<br>UNBERVALE<br>EAGLE<br>CLAYMORE<br>JUTLAND<br>CORDOVA<br>MARLINGTON<br>GARDENVALE<br>LILLIBET                                                                                                                                                                                                                                                                                                                                                                                                                                                                                                                                                                                                                                                                                                                                                                                                                                                                                                                                                                                                                                                                                                                                                                                                                                                                                                                                                                                                                                                                                                                                                                                                                                                                                                                                                                                                                                                                                                                                                                                                                                                                                                                                                                                                                                                                                                                                                                                                                                           | UNIT TYPE<br>STUDIO<br>STUDIO<br>1B<br>1B+F<br>1B+F<br>1B+F<br>1B+F<br>1B+F<br>1B+F<br>1B+F<br>2B<br>2B<br>2B<br>2B<br>2B                                                           | Excluding: Water, Hyd<br>SAMPLE PODIUM PREVI<br>RIETY OF OTHER FLOORPLA<br>STUDIO<br>UNIT SIZE<br>390<br>422<br>1 BEDROOM<br>463<br>1 BEDROOM + FI<br>532<br>556<br>571<br>603<br>659<br>2 BEDROOM<br>668<br>716<br>811<br>3 BEDROOM               | dro, Gas<br>EW PRICING:<br>ANS ARE AVAILABLE<br>EXPOSURE<br>NORTH<br>WEST<br>NORTH<br>LEX<br>NORTH<br>EAST<br>WEST<br>SOUTH<br>EAST<br>SOUTH<br>EAST<br>NORTH WEST<br>NORTH WEST<br>NORTH EAST                        | FLOOR         2         3         2         3         2         3         2         3         2         3         2         3         2         3         2         3         2         3         2         3         2         3         2         3         2         3         2         3         2         3         2         3         2         3         2         3         2         3         2         3         2          3                                                                                                                                  | \$489,900<br>\$549,900<br>\$569,900<br>\$639,900<br>\$639,900<br>\$749,900<br>\$714,900<br>\$714,900<br>\$714,900<br>\$714,900                                                       |
| UNIT MODEL<br>POINTS<br>JUDGE<br>JUDGE<br>DURBAN<br>DURBAN<br>UMBERVALE<br>EAGLE<br>CLAYMORE<br>JUTLAND<br>CORDOVA<br>MARLINGTON<br>GARDENVALE<br>LILLIBET<br>ISLINGTON                                                                                                                                                                                                                                                                                                                                                                                                                                                                                                                                                                                                                                                                                                                                                                                                                                                                                                                                                                                                                                                                                                                                                                                                                                                                                                                                                                                                                                                                                                                                                                                                                                                                                                                                                                                                                                                                                                                                                                                                                                                                                                                                                                                                                                                                                                                                                                                                                              | UNIT TYPE<br>STUDIO<br>STUDIO<br>STUDIO<br>1B<br>1B+F<br>1B+F<br>1B+F<br>1B+F<br>1B+F<br>1B+F<br>2B<br>2B<br>2B<br>2B<br>2B<br>2B<br>2B                                             | Excluding: Water, Hyd<br>SAMPLE PODIUM PREVI<br>RIETY OF OTHER FLOORPLA<br>STUDIO<br>UNIT SIZE<br>390<br>422<br>1 BEDROOM<br>463<br>1 BEDROOM + FI<br>532<br>556<br>571<br>603<br>659<br>2 BEDROOM<br>668<br>716<br>811<br>3 BEDROOM<br>870        | dro, Gas<br>EW PRICING:<br>INS ARE AVAILABLE<br>EXPOSURE<br>NORTH<br>WEST<br>NORTH<br>LEX<br>NORTH<br>EAST<br>WEST<br>SOUTH<br>NORTH WEST<br>NORTH WEST<br>NORTH WEST<br>NORTH WEST<br>NORTH EAST                     | FLOOR         2         3         2         3         2         3         2         3         2         3         2         3         2         3         2         3         2         3         2         3         2         3         2         3         2         3         2         3         2         3         5                                                                                                                                                                                                                                                 | \$489,900<br>\$549,900<br>\$569,900<br>\$639,900<br>\$639,900<br>\$749,900<br>\$714,900<br>\$714,900<br>\$799,900<br>\$804,900<br>\$804,900<br>\$8849,900                            |
| UNIT MODEL<br>POINTS<br>JUDGE<br>JUDGE<br>DURBAN<br>DURBAN<br>UNBERVALE<br>EAGLE<br>CLAYMORE<br>IGARDENVALE<br>DARLINGTON<br>GARDENVALE<br>LILLIBET<br>ISLINGTON<br>KELLOGG                                                                                                                                                                                                                                                                                                                                                                                                                                                                                                                                                                                                                                                                                                                                                                                                                                                                                                                                                                                                                                                                                                                                                                                                                                                                                                                                                                                                                                                                                                                                                                                                                                                                                                                                                                                                                                                                                                                                                                                                                                                                                                                                                                                                                                                                                                                                                                                                                          | UNIT TYPE<br>STUDIO<br>STUDIO<br>STUDIO<br>1B<br>1B+F<br>1B+F<br>1B+F<br>1B+F<br>1B+F<br>1B+F<br>2B<br>2B<br>2B<br>2B<br>2B<br>2B<br>2B<br>2B<br>3B<br>3B<br>3B                     | Excluding: Water, Hyd<br>SAMPLE PODIUM PREVI<br>RIETY OF OTHER FLOORPLA<br>STUDIO<br>UNIT SIZE<br>390<br>1 BEDROOM<br>463<br>1 BEDROOM + FI<br>532<br>556<br>571<br>603<br>659<br>2 BEDROOM<br>668<br>716<br>811<br>3 BEDROOM<br>870<br>885        | dro, Gas<br>EW PRICING:<br>INS ARE AVAILABLE<br>EXPOSURE<br>NORTH<br>NORTH<br>EX<br>NORTH<br>EAST<br>WEST<br>SOUTH<br>EAST<br>SOUTH<br>NORTH WEST<br>NORTH WEST<br>NORTH EAST<br>SOUTH EAST<br>SOUTH EAST             | FLOOR         2         3         2         3         2         3         2         3         2         3         2         3         2         3         2         3         2         3         2         3         2         3         2         3         2         3         2         3         2         3         2         3         2         3         2         3         2         3         2         3         2         3         2         3         2         3         2         3         2         3         2         3         2         3         2 | \$489,900<br>\$549,900<br>\$569,900<br>\$649,900<br>\$639,900<br>\$699,900<br>\$749,900<br>\$714,900<br>\$714,900<br>\$799,900<br>\$804,900<br>\$804,900<br>\$8979,900<br>\$8979,900 |
| UNIT MODEL<br>POINTS  JUDGE  JUDGE  UNBERVALE  UNBERVALE  CLAYMORE  LAGLE  CCAPMORE  DURBAN  IULIBET  IULIBET  IULIBET  IULIBET  IULIBET  IULIBET  IULIBET IULIBET IULIBET IULIBET IULIBET IULIBET IULIBET IULIBET IULIBET IULIBET IULIBET IULIBET IULIBET IULIBET IULIBET IULIBET IULIBET IULIBET IULIBET IULIBET IULIBET IULIBET IULIBET IULIBET IULIBET IULIBET IULIBET IULIBET IULIBET IULIBET IULIBET IULIBET IULIBET IULIBET IULIBET IULIBET IULIBET IULIBET IULIBET IULIBET IULIBET IULIBET IULIBET IULIBET IULIBET IULIBET IULIBET IULIBET IULIBET IULIBET IULIBET IULIBET IULIBET IULIBET IULIBET IULIBET IULIBET IULIBET IULIBET IULIBET IULIBET IULIBET IULIBET IULIBET IULIBET IULIBET IULIBET IULIBET IULIBET IULIBET IULIBET IULIBET IULIBET IULIBET IULIBET IULIBET IULIBET IULIBET IULIBET IULIBET IULIBET IULIBET IULIBET IULIBET IULIBET IULIBET IULIBET IULIBET IULIBET IULIBET IULIBET IULIBET IULIBET IULIBET IULIBET IULIBET IULIBET IULIBET IULIBET IULIBET IULIBET IULIBET IULIBET IULIBET IULIBET IULIBET IULIBET IULIBET IULIBET IULIBET IULIBET IULIBET IULIBET IULIBET IULIBET IULIBET IULIBET IULIBET IULIBET IULIBET IULIBET IULIBET IULIBET IULIBET IULIBET IULIBET IULIBET IULIBET IULIBET IULIBET IULIBET IULIBET IULIBET IULIBET IULIBET IULIBET IULIBET IULIBET IULIBET IULIBET IULIBET IULIBET IULIBET IULIBET IULIBET IULIBET IULIBET IULIBET IULIBET IULIBET IULIBET IULIBET IULIBET IULIBET IULIBET IULIBET IULIBET IULIBET IULIBET IULIBET IULIBET IULIBET IULIBET IULIBET IULIBET IULIBET IULIBET IULIBET IULIBET IULIBET IULIBET IULIBET IULIBET IULIBET IULIBET IULIBET IULIBET IULIBET IULIBET IULIBET IULIBET IULIBET IULIBET IULIBET IULIBET IULIBET IULIBET IULIBET IULIBET IULIBET IULIBET IULIBET IULIBET IULIBET IULIBET IULIBET IULIBET IULIBET IULIBET IULIBET IULIBET IULIBET IULIBET IULIBET IULIBET IULIBET IULIBET IULIBET IULIBET IULIBET IULIBET IULIBET IULIBET IULIBET IULIBET IULIBET IULIBET IULIBET IULIBET IULIBET IULIBET IULIBET IULIBET IULIBET IULIBET IULIBET IULIBET IULIBET IULIBET IULIBET IULIBET IULIBET IULIBET IULIBET IULIBET IULIBET IULIBET IULIB                                                                                                                                                                                                                                                                                                                                                                                                                                                                     | UNIT TYPE<br>STUDIO<br>STUDIO<br>STUDIO<br>1B<br>1B+F<br>1B+F<br>1B+F<br>1B+F<br>1B+F<br>1B+F<br>1B+F<br>2B<br>2B<br>2B<br>2B<br>2B<br>2B<br>2B<br>2B<br>2B<br>3B<br>3B<br>3B<br>3B | Excluding: Water, Hyd<br>SAMPLE PODIUM PREVI<br>RIETY OF OTHER FLOORPLA<br>STUDIO<br>UNIT SIZE<br>390<br>1 BEDROOM<br>463<br>1 BEDROOM + FI<br>532<br>556<br>571<br>603<br>659<br>2 BEDROOM<br>668<br>716<br>811<br>3 BEDROOM<br>870<br>885<br>972 | dro, Gas<br>EW PRICING:<br>INS ARE AVAILABLE<br>EXPOSURE<br>NORTH<br>NORTH<br>EXT<br>NORTH<br>EAST<br>VEST<br>SOUTH<br>NORTH WEST<br>NORTH WEST<br>NORTH WEST<br>NORTH EAST<br>SOUTH EAST<br>SOUTH WEST<br>SOUTH WEST | FLOOR         2         2         3         2         3         2         2         2         2         2         2         2         3         2         3         2         3         2         3         2         2         2         3         2         2         3         2         3         2         3         2         2         3         2         3         2         3         2         3         2         5         5         5         5                                                                                                               | \$489,900<br>\$549,900<br>\$569,900<br>\$639,900<br>\$639,900<br>\$749,900<br>\$714,900<br>\$714,900<br>\$799,900<br>\$804,900<br>\$804,900<br>\$849,900<br>\$899,900<br>\$1,139,900 |
| UNIT MODEL<br>POINTS<br>JUDGE<br>JUDGE<br>DURBAN<br>DURBAN<br>UNBERVALE<br>EAGLE<br>CLAYMORE<br>CLAYMORE<br>JUTLAND<br>CORDOVA<br>MORE<br>JUTLAND<br>CORDOVA<br>IJULIAND<br>CORDOVA<br>IJULAND<br>CORDOVA<br>IJULAND<br>CORDOVA<br>IJULAND<br>IJULAND<br>IJULAND<br>IJULAND<br>IJULAND<br>IJULAND<br>IJULAND<br>IJULAND<br>IJULAND<br>IJULAND<br>IJULAND<br>IJULAND<br>IJULAND<br>IJULAND<br>IJULAND<br>IJULAND<br>IJULAND<br>IJULAND<br>IJULAND<br>IJULAND<br>IJULAND<br>IJULAND<br>IJULAND<br>IJULAND<br>IJULAND<br>IJULAND<br>IJULAND<br>IJULAND<br>IJULAND<br>IJULAND<br>IJULAND<br>IJULAND<br>IJULAND<br>IJULAND<br>IJULAND<br>IJULAND<br>IJULAND<br>IJULAND<br>IJULAND<br>IJULAND<br>IJULAND<br>IJULAND<br>IJULAND<br>IJULAND<br>IJULAND<br>IJULAND<br>IJULAND<br>IJULAND<br>IJULAND<br>IJULAND<br>IJULAND<br>IJULAND<br>IJULAND<br>IJULAND<br>IJULAND<br>IJULAND<br>IJULAND<br>IJULAND<br>IJULAND<br>IJULAND<br>IJULAND<br>IJULAND<br>IJULAND<br>IJULAND<br>IJULAND<br>IJULAND<br>IJULAND<br>IJULAND<br>IJULAND<br>IJULAND<br>IJULAND<br>IJULAND<br>IJULAND<br>IJULAND<br>IJULAND<br>IJULAND<br>IJULAND<br>IJULAND<br>IJULAND<br>IJULAND<br>IJULAND<br>IJULAND<br>IJULAND<br>IJULAND<br>IJULAND<br>IJULAND<br>IJULAND<br>IJULAND<br>IJULAND<br>IJULAND<br>IJULAND<br>IJULAND<br>IJULAND<br>IJULAND<br>IJULAND<br>IJULAND<br>IJULAND<br>IJULAND<br>IJULAND<br>IJULAND<br>IJULAND<br>IJULAND<br>IJULAND<br>IJULAND<br>IJULAND<br>IJULAND<br>IJULAND<br>IJULAND<br>IJULAND<br>IJULAND<br>IJULAND<br>IJULAND<br>IJULAND<br>IJULAND<br>IJULAND<br>IJULAND<br>IJULAND<br>IJULAND<br>IJULAND<br>IJULAND<br>IJULAND<br>IJULAND<br>IJULAND<br>IJULAND<br>IJULAND<br>IJULAND<br>IJULAND<br>IJULAND<br>IJULAND<br>IJULAND<br>IJULAND<br>IJULAND<br>IJULAND<br>IJULAND<br>IJULAND<br>IJULAND<br>IJULAND<br>IJULAND<br>IJULAND<br>IJULAND<br>IJULAND<br>IJULAND<br>IJULAND<br>IJULAND<br>IJULAND<br>IJULAND<br>IJULAND<br>IJULAND<br>IJULAND<br>IJULAND<br>IJULAND<br>IJULAND<br>IJULAND<br>IJULAND<br>IJULAND<br>IJULAND<br>IJULAND<br>IJULAND<br>IJULAND<br>IJULAND<br>IJULAND<br>IJULAND<br>IJULAND<br>IJULAND<br>IJULAND<br>IJULAND<br>IJULAND<br>IJULAND<br>IJULAND<br>IJULAND<br>IJULAND<br>IJULAND<br>IJULAND<br>IJULAND<br>IJULAND<br>IJULAND<br>IJULAND<br>IJULAND<br>IJULAND<br>IJULAND<br>IJULAND<br>IJULAND<br>IJULAND<br>IJULAND<br>IJULAND<br>IJULAND<br>IJULAND<br>IJULAND<br>IJULAND<br>IJULAND<br>IJULAND<br>IJULAND<br>IJULAND<br>IJULAND<br>IJULAND<br>IJULAND<br>IJULAND<br>IJULAND<br>IJULAND<br>IJULAND<br>IJULAND<br>IJULAND<br>IJULAND<br>IJULAND<br>IJULAND<br>IJULAND<br>IJULAND | UNIT TYPE<br>STUDIO<br>STUDIO<br>STUDIO<br>1B<br>1B+F<br>1B+F<br>1B+F<br>1B+F<br>1B+F<br>1B+F<br>2B<br>2B<br>2B<br>2B<br>2B<br>2B<br>2B<br>2B<br>3B<br>3B<br>3B                     | Excluding: Water, Hyd<br>SAMPLE PODIUM PREVI<br>RIETY OF OTHER FLOORPLA<br>STUDIO<br>UNIT SIZE<br>390<br>1 BEDROOM<br>463<br>1 BEDROOM + FI<br>532<br>556<br>571<br>603<br>659<br>2 BEDROOM<br>668<br>716<br>811<br>3 BEDROOM<br>870<br>885        | dro, Gas<br>EW PRICING:<br>INS ARE AVAILABLE<br>EXPOSURE<br>NORTH<br>NORTH<br>EX<br>NORTH<br>EAST<br>WEST<br>SOUTH<br>EAST<br>SOUTH<br>NORTH WEST<br>NORTH WEST<br>NORTH EAST<br>SOUTH EAST<br>SOUTH EAST             | FLOOR         2         3         2         3         2         3         2         3         2         3         2         3         2         3         2         3         2         3         2         3         2         3         2         3         2         3         2         3         2         3         2         3         2         3         2         3         2         3         2         3         2         3         2         3         2         3         2         3         2         3         2         3         2         3         2 | \$489,900<br>\$549,900<br>\$569,900<br>\$639,900<br>\$639,900<br>\$749,900<br>\$714,900<br>\$714,900<br>\$714,900<br>\$799,900<br>\$804,900<br>\$804,900<br>\$8979,900<br>\$8979,900 |