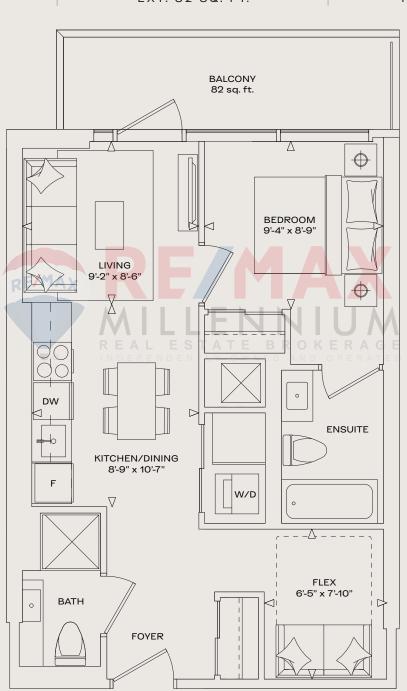

| AR                                                                                                                                                                                                                                                                                                                                                                                                                                                                                                                                                                                                                                                                                                                                                                                                                                                                                                                                                                                                                                                                                                                                                                                                                                                                                                                                                                                                                                                                                                                                                                                                                                                                                                                                                                                                                                                                                                                                                                                                                                                                                                                                                                                                                                                                                                                                                                                                                                                                                                                                                                                                   | C A I                                                                                                                                                                               | DIA D                                                                                                                                                                                                                                              | IST                                                                                                                                                                                                                   | r i c                                                                                                                                                                                                                                                                                                                                                                                                                                                                                                                                                                       |                                                                                                                                                                                      |
|------------------------------------------------------------------------------------------------------------------------------------------------------------------------------------------------------------------------------------------------------------------------------------------------------------------------------------------------------------------------------------------------------------------------------------------------------------------------------------------------------------------------------------------------------------------------------------------------------------------------------------------------------------------------------------------------------------------------------------------------------------------------------------------------------------------------------------------------------------------------------------------------------------------------------------------------------------------------------------------------------------------------------------------------------------------------------------------------------------------------------------------------------------------------------------------------------------------------------------------------------------------------------------------------------------------------------------------------------------------------------------------------------------------------------------------------------------------------------------------------------------------------------------------------------------------------------------------------------------------------------------------------------------------------------------------------------------------------------------------------------------------------------------------------------------------------------------------------------------------------------------------------------------------------------------------------------------------------------------------------------------------------------------------------------------------------------------------------------------------------------------------------------------------------------------------------------------------------------------------------------------------------------------------------------------------------------------------------------------------------------------------------------------------------------------------------------------------------------------------------------------------------------------------------------------------------------------------------------|-------------------------------------------------------------------------------------------------------------------------------------------------------------------------------------|----------------------------------------------------------------------------------------------------------------------------------------------------------------------------------------------------------------------------------------------------|-----------------------------------------------------------------------------------------------------------------------------------------------------------------------------------------------------------------------|-----------------------------------------------------------------------------------------------------------------------------------------------------------------------------------------------------------------------------------------------------------------------------------------------------------------------------------------------------------------------------------------------------------------------------------------------------------------------------------------------------------------------------------------------------------------------------|--------------------------------------------------------------------------------------------------------------------------------------------------------------------------------------|
|                                                                                                                                                                                                                                                                                                                                                                                                                                                                                                                                                                                                                                                                                                                                                                                                                                                                                                                                                                                                                                                                                                                                                                                                                                                                                                                                                                                                                                                                                                                                                                                                                                                                                                                                                                                                                                                                                                                                                                                                                                                                                                                                                                                                                                                                                                                                                                                                                                                                                                                                                                                                      | Reside                                                                                                                                                                              | nces at BLOOR                                                                                                                                                                                                                                      | ₹ & KIPLI                                                                                                                                                                                                             | N G                                                                                                                                                                                                                                                                                                                                                                                                                                                                                                                                                                         |                                                                                                                                                                                      |
|                                                                                                                                                                                                                                                                                                                                                                                                                                                                                                                                                                                                                                                                                                                                                                                                                                                                                                                                                                                                                                                                                                                                                                                                                                                                                                                                                                                                                                                                                                                                                                                                                                                                                                                                                                                                                                                                                                                                                                                                                                                                                                                                                                                                                                                                                                                                                                                                                                                                                                                                                                                                      | PODI                                                                                                                                                                                | UM PREVIEW                                                                                                                                                                                                                                         | PRICE L                                                                                                                                                                                                               | IST                                                                                                                                                                                                                                                                                                                                                                                                                                                                                                                                                                         |                                                                                                                                                                                      |
|                                                                                                                                                                                                                                                                                                                                                                                                                                                                                                                                                                                                                                                                                                                                                                                                                                                                                                                                                                                                                                                                                                                                                                                                                                                                                                                                                                                                                                                                                                                                                                                                                                                                                                                                                                                                                                                                                                                                                                                                                                                                                                                                                                                                                                                                                                                                                                                                                                                                                                                                                                                                      |                                                                                                                                                                                     | INCENTIVE SUI                                                                                                                                                                                                                                      | MMARY                                                                                                                                                                                                                 |                                                                                                                                                                                                                                                                                                                                                                                                                                                                                                                                                                             |                                                                                                                                                                                      |
|                                                                                                                                                                                                                                                                                                                                                                                                                                                                                                                                                                                                                                                                                                                                                                                                                                                                                                                                                                                                                                                                                                                                                                                                                                                                                                                                                                                                                                                                                                                                                                                                                                                                                                                                                                                                                                                                                                                                                                                                                                                                                                                                                                                                                                                                                                                                                                                                                                                                                                                                                                                                      |                                                                                                                                                                                     | Platinum Extended Dep                                                                                                                                                                                                                              |                                                                                                                                                                                                                       |                                                                                                                                                                                                                                                                                                                                                                                                                                                                                                                                                                             |                                                                                                                                                                                      |
|                                                                                                                                                                                                                                                                                                                                                                                                                                                                                                                                                                                                                                                                                                                                                                                                                                                                                                                                                                                                                                                                                                                                                                                                                                                                                                                                                                                                                                                                                                                                                                                                                                                                                                                                                                                                                                                                                                                                                                                                                                                                                                                                                                                                                                                                                                                                                                                                                                                                                                                                                                                                      |                                                                                                                                                                                     | Only 15% Deposit Unti                                                                                                                                                                                                                              |                                                                                                                                                                                                                       | Over 750 S                                                                                                                                                                                                                                                                                                                                                                                                                                                                                                                                                                  | ~ E+                                                                                                                                                                                 |
| Units Under 750 Sq. Ft.                                                                                                                                                                                                                                                                                                                                                                                                                                                                                                                                                                                                                                                                                                                                                                                                                                                                                                                                                                                                                                                                                                                                                                                                                                                                                                                                                                                                                                                                                                                                                                                                                                                                                                                                                                                                                                                                                                                                                                                                                                                                                                                                                                                                                                                                                                                                                                                                                                                                                                                                                                              |                                                                                                                                                                                     |                                                                                                                                                                                                                                                    | Units Over 750 Sq. Ft.                                                                                                                                                                                                |                                                                                                                                                                                                                                                                                                                                                                                                                                                                                                                                                                             |                                                                                                                                                                                      |
| \$10,000 Upon Signing <sub>≠</sub><br>Balance to 5% in 30 days<br><del>5% in 180 days</del> 2.5% in 270 days<br>2.5% in 365 days<br><del>5% in 500 days</del> 2.5% in 540 days<br>2.5% in 720 days<br>Additonal 5% due on                                                                                                                                                                                                                                                                                                                                                                                                                                                                                                                                                                                                                                                                                                                                                                                                                                                                                                                                                                                                                                                                                                                                                                                                                                                                                                                                                                                                                                                                                                                                                                                                                                                                                                                                                                                                                                                                                                                                                                                                                                                                                                                                                                                                                                                                                                                                                                            |                                                                                                                                                                                     |                                                                                                                                                                                                                                                    | \$10,000 Upon Signing₌<br>Balance to 5% in 30 days<br>5% in <del>180</del> 365 days<br>5% in <del>500</del> 720 days                                                                                                  |                                                                                                                                                                                                                                                                                                                                                                                                                                                                                                                                                                             |                                                                                                                                                                                      |
|                                                                                                                                                                                                                                                                                                                                                                                                                                                                                                                                                                                                                                                                                                                                                                                                                                                                                                                                                                                                                                                                                                                                                                                                                                                                                                                                                                                                                                                                                                                                                                                                                                                                                                                                                                                                                                                                                                                                                                                                                                                                                                                                                                                                                                                                                                                                                                                                                                                                                                                                                                                                      |                                                                                                                                                                                     | Capped Development                                                                                                                                                                                                                                 |                                                                                                                                                                                                                       |                                                                                                                                                                                                                                                                                                                                                                                                                                                                                                                                                                             |                                                                                                                                                                                      |
|                                                                                                                                                                                                                                                                                                                                                                                                                                                                                                                                                                                                                                                                                                                                                                                                                                                                                                                                                                                                                                                                                                                                                                                                                                                                                                                                                                                                                                                                                                                                                                                                                                                                                                                                                                                                                                                                                                                                                                                                                                                                                                                                                                                                                                                                                                                                                                                                                                                                                                                                                                                                      |                                                                                                                                                                                     | Studio, 1BR, 1BR+F:<br>2BR, 3BR: \$19,0                                                                                                                                                                                                            |                                                                                                                                                                                                                       |                                                                                                                                                                                                                                                                                                                                                                                                                                                                                                                                                                             |                                                                                                                                                                                      |
|                                                                                                                                                                                                                                                                                                                                                                                                                                                                                                                                                                                                                                                                                                                                                                                                                                                                                                                                                                                                                                                                                                                                                                                                                                                                                                                                                                                                                                                                                                                                                                                                                                                                                                                                                                                                                                                                                                                                                                                                                                                                                                                                                                                                                                                                                                                                                                                                                                                                                                                                                                                                      |                                                                                                                                                                                     | Parking<br>Parking: \$85,000 \$<br>Electric Vehicle Parking: \$9<br>(units 675 sqft+<br>Free Right to Lease Durin<br>Free Assignme                                                                                                                 | 9 <del>5,000</del> \$85,000<br>⊦)<br>ng Occupancy*                                                                                                                                                                    |                                                                                                                                                                                                                                                                                                                                                                                                                                                                                                                                                                             |                                                                                                                                                                                      |
|                                                                                                                                                                                                                                                                                                                                                                                                                                                                                                                                                                                                                                                                                                                                                                                                                                                                                                                                                                                                                                                                                                                                                                                                                                                                                                                                                                                                                                                                                                                                                                                                                                                                                                                                                                                                                                                                                                                                                                                                                                                                                                                                                                                                                                                                                                                                                                                                                                                                                                                                                                                                      |                                                                                                                                                                                     |                                                                                                                                                                                                                                                    |                                                                                                                                                                                                                       |                                                                                                                                                                                                                                                                                                                                                                                                                                                                                                                                                                             |                                                                                                                                                                                      |
|                                                                                                                                                                                                                                                                                                                                                                                                                                                                                                                                                                                                                                                                                                                                                                                                                                                                                                                                                                                                                                                                                                                                                                                                                                                                                                                                                                                                                                                                                                                                                                                                                                                                                                                                                                                                                                                                                                                                                                                                                                                                                                                                                                                                                                                                                                                                                                                                                                                                                                                                                                                                      |                                                                                                                                                                                     |                                                                                                                                                                                                                                                    |                                                                                                                                                                                                                       |                                                                                                                                                                                                                                                                                                                                                                                                                                                                                                                                                                             |                                                                                                                                                                                      |
|                                                                                                                                                                                                                                                                                                                                                                                                                                                                                                                                                                                                                                                                                                                                                                                                                                                                                                                                                                                                                                                                                                                                                                                                                                                                                                                                                                                                                                                                                                                                                                                                                                                                                                                                                                                                                                                                                                                                                                                                                                                                                                                                                                                                                                                                                                                                                                                                                                                                                                                                                                                                      |                                                                                                                                                                                     | Maintenance: \$0.6<br>Excluding: Water, Hyc                                                                                                                                                                                                        |                                                                                                                                                                                                                       |                                                                                                                                                                                                                                                                                                                                                                                                                                                                                                                                                                             |                                                                                                                                                                                      |
| R                                                                                                                                                                                                                                                                                                                                                                                                                                                                                                                                                                                                                                                                                                                                                                                                                                                                                                                                                                                                                                                                                                                                                                                                                                                                                                                                                                                                                                                                                                                                                                                                                                                                                                                                                                                                                                                                                                                                                                                                                                                                                                                                                                                                                                                                                                                                                                                                                                                                                                                                                                                                    | E/MAX <sup>(VA</sup>                                                                                                                                                                |                                                                                                                                                                                                                                                    | dro, Ġas                                                                                                                                                                                                              | )                                                                                                                                                                                                                                                                                                                                                                                                                                                                                                                                                                           |                                                                                                                                                                                      |
| UNIT MODEL                                                                                                                                                                                                                                                                                                                                                                                                                                                                                                                                                                                                                                                                                                                                                                                                                                                                                                                                                                                                                                                                                                                                                                                                                                                                                                                                                                                                                                                                                                                                                                                                                                                                                                                                                                                                                                                                                                                                                                                                                                                                                                                                                                                                                                                                                                                                                                                                                                                                                                                                                                                           | E/MAX (VA                                                                                                                                                                           | Excluding: Water, Hyd<br>SAMPLE PODIUM PREVI<br>RIETY OF OTHER FLOORPLA                                                                                                                                                                            | dro, Ġas                                                                                                                                                                                                              | )<br>FLOOR                                                                                                                                                                                                                                                                                                                                                                                                                                                                                                                                                                  | PRICE                                                                                                                                                                                |
|                                                                                                                                                                                                                                                                                                                                                                                                                                                                                                                                                                                                                                                                                                                                                                                                                                                                                                                                                                                                                                                                                                                                                                                                                                                                                                                                                                                                                                                                                                                                                                                                                                                                                                                                                                                                                                                                                                                                                                                                                                                                                                                                                                                                                                                                                                                                                                                                                                                                                                                                                                                                      |                                                                                                                                                                                     | Excluding: Water, Hyd<br>SAMPLE PODIUM PREVI<br>RIETY OF OTHER FLOORPLA<br>STUDIO<br>UNIT SIZE<br>390                                                                                                                                              | dro, Gas<br>EW PRICING:<br>NNS ARE AVAILABLE                                                                                                                                                                          | FLOOR<br>2                                                                                                                                                                                                                                                                                                                                                                                                                                                                                                                                                                  | <b>PRICE</b><br>\$489,900                                                                                                                                                            |
| UNIT MODEL                                                                                                                                                                                                                                                                                                                                                                                                                                                                                                                                                                                                                                                                                                                                                                                                                                                                                                                                                                                                                                                                                                                                                                                                                                                                                                                                                                                                                                                                                                                                                                                                                                                                                                                                                                                                                                                                                                                                                                                                                                                                                                                                                                                                                                                                                                                                                                                                                                                                                                                                                                                           | UNIT TYPE                                                                                                                                                                           | Excluding: Water, Hyc<br>SAMPLE PODIUM PREVI<br>RIETY OF OTHER FLOORPLA<br>STUDIO<br>UNIT SIZE                                                                                                                                                     | dro, Gas<br>EW PRICING:<br>ANS ARE AVAILABLE<br>EXPOSURE                                                                                                                                                              | FLOOR                                                                                                                                                                                                                                                                                                                                                                                                                                                                                                                                                                       |                                                                                                                                                                                      |
| UNIT MODEL<br>POINTS                                                                                                                                                                                                                                                                                                                                                                                                                                                                                                                                                                                                                                                                                                                                                                                                                                                                                                                                                                                                                                                                                                                                                                                                                                                                                                                                                                                                                                                                                                                                                                                                                                                                                                                                                                                                                                                                                                                                                                                                                                                                                                                                                                                                                                                                                                                                                                                                                                                                                                                                                                                 | UNIT TYPE<br>STUDIO                                                                                                                                                                 | Excluding: Water, Hyd<br>SAMPLE PODIUM PREVI<br>RIETY OF OTHER FLOORPLA<br>STUDIO<br>UNIT SIZE<br>390                                                                                                                                              | dro, Ġas<br>EW PRICING:<br>ANS ARE AVAILABLE<br>EXPOSURE<br>NORTH                                                                                                                                                     | FLOOR<br>2                                                                                                                                                                                                                                                                                                                                                                                                                                                                                                                                                                  | \$489,900                                                                                                                                                                            |
| UNIT MODEL<br>POINTS                                                                                                                                                                                                                                                                                                                                                                                                                                                                                                                                                                                                                                                                                                                                                                                                                                                                                                                                                                                                                                                                                                                                                                                                                                                                                                                                                                                                                                                                                                                                                                                                                                                                                                                                                                                                                                                                                                                                                                                                                                                                                                                                                                                                                                                                                                                                                                                                                                                                                                                                                                                 | UNIT TYPE<br>STUDIO                                                                                                                                                                 | Excluding: Water, Hyd<br>SAMPLE PODIUM PREVI<br>RIETY OF OTHER FLOORPLA<br>STUDIO<br>UNIT SIZE<br>390<br>422                                                                                                                                       | dro, Gas EW PRICING: ANS ARE AVAILABLE EXPOSURE NORTH WEST                                                                                                                                                            | FLOOR<br>2                                                                                                                                                                                                                                                                                                                                                                                                                                                                                                                                                                  | \$489,900                                                                                                                                                                            |
| UNIT MODEL<br>POINTS                                                                                                                                                                                                                                                                                                                                                                                                                                                                                                                                                                                                                                                                                                                                                                                                                                                                                                                                                                                                                                                                                                                                                                                                                                                                                                                                                                                                                                                                                                                                                                                                                                                                                                                                                                                                                                                                                                                                                                                                                                                                                                                                                                                                                                                                                                                                                                                                                                                                                                                                                                                 | UNIT TYPE<br>STUDIO                                                                                                                                                                 | Excluding: Water, Hyd<br>SAMPLE PODIUM PREVI<br>RIETY OF OTHER FLOORPLA<br>STUDIO<br>UNIT SIZE<br>390                                                                                                                                              | dro, Gas EW PRICING: ANS ARE AVAILABLE EXPOSURE NORTH WEST                                                                                                                                                            | FLOOR<br>2                                                                                                                                                                                                                                                                                                                                                                                                                                                                                                                                                                  | \$489,900                                                                                                                                                                            |
| UNIT MODEL<br>POINTS<br>JUDGE                                                                                                                                                                                                                                                                                                                                                                                                                                                                                                                                                                                                                                                                                                                                                                                                                                                                                                                                                                                                                                                                                                                                                                                                                                                                                                                                                                                                                                                                                                                                                                                                                                                                                                                                                                                                                                                                                                                                                                                                                                                                                                                                                                                                                                                                                                                                                                                                                                                                                                                                                                        | UNIT TYPE<br>STUDIO<br>STUDIO                                                                                                                                                       | Excluding: Water, Hyd<br>SAMPLE PODIUM PREVI<br>RIETY OF OTHER FLOORPLA<br>STUDIO<br>UNIT SIZE<br>390<br>422<br>1 BEDROOM                                                                                                                          | dro, Gas                                                                                                                                                                                                              | FLOOR<br>2<br>O PEPATES<br>3                                                                                                                                                                                                                                                                                                                                                                                                                                                                                                                                                | \$489,900<br>\$549,900                                                                                                                                                               |
| UNIT MODEL<br>POINTS<br>JUDGE<br>DURBAN                                                                                                                                                                                                                                                                                                                                                                                                                                                                                                                                                                                                                                                                                                                                                                                                                                                                                                                                                                                                                                                                                                                                                                                                                                                                                                                                                                                                                                                                                                                                                                                                                                                                                                                                                                                                                                                                                                                                                                                                                                                                                                                                                                                                                                                                                                                                                                                                                                                                                                                                                              | UNIT TYPE<br>STUDIO<br>STUDIO<br>1B                                                                                                                                                 | Excluding: Water, Hyd<br>SAMPLE PODIUM PREVI<br>RIETY OF OTHER FLOORPLA<br>STUDIO<br>UNIT SIZE<br>390<br>422<br>1 BEDROOM<br>463<br>1 BEDROOM + FI                                                                                                 | dro, Gas EW PRICING: INS ARE AVAILABLE EXPOSURE NORTH NORTH LEX                                                                                                                                                       | FLOOR<br>2<br>BERATED<br>3                                                                                                                                                                                                                                                                                                                                                                                                                                                                                                                                                  | \$489,900<br>\$549,900<br>\$569,900                                                                                                                                                  |
| UNIT MODEL<br>POINTS<br>JUDGE<br>DURBAN                                                                                                                                                                                                                                                                                                                                                                                                                                                                                                                                                                                                                                                                                                                                                                                                                                                                                                                                                                                                                                                                                                                                                                                                                                                                                                                                                                                                                                                                                                                                                                                                                                                                                                                                                                                                                                                                                                                                                                                                                                                                                                                                                                                                                                                                                                                                                                                                                                                                                                                                                              | UNIT TYPE<br>STUDIO<br>STUDIO<br>1B<br>1B+F                                                                                                                                         | Excluding: Water, Hyd<br>SAMPLE PODIUM PREVI<br>RIETY OF OTHER FLOORPLA<br>STUDIO<br>UNIT SIZE<br>390<br>1 BEDROOM<br>463<br>1 BEDROOM + FI<br>532                                                                                                 | Iro, Gas EW PRICING: INS ARE AVAILABLE EXPOSURE NORTH NORTH LEX NORTH                                                                                                                                                 | FLOOR<br>2<br>B R A T E C<br>3<br>2<br>2<br>2<br>3                                                                                                                                                                                                                                                                                                                                                                                                                                                                                                                          | \$489,900<br>\$549,900<br>\$569,900<br>\$649,900                                                                                                                                     |
| UNIT MODEL<br>POINTS<br>JUDGE<br>DURBAN                                                                                                                                                                                                                                                                                                                                                                                                                                                                                                                                                                                                                                                                                                                                                                                                                                                                                                                                                                                                                                                                                                                                                                                                                                                                                                                                                                                                                                                                                                                                                                                                                                                                                                                                                                                                                                                                                                                                                                                                                                                                                                                                                                                                                                                                                                                                                                                                                                                                                                                                                              | UNIT TYPE<br>STUDIO<br>STUDIO<br>1B                                                                                                                                                 | Excluding: Water, Hyd<br>SAMPLE PODIUM PREVI<br>RIETY OF OTHER FLOORPLA<br>STUDIO<br>UNIT SIZE<br>390<br>422<br>1 BEDROOM<br>463<br>1 BEDROOM + FI                                                                                                 | dro, Gas EW PRICING: INS ARE AVAILABLE EXPOSURE NORTH NORTH LEX                                                                                                                                                       | FLOOR<br>2<br>BERATED<br>3                                                                                                                                                                                                                                                                                                                                                                                                                                                                                                                                                  | \$489,900<br>\$549,900<br>\$569,900                                                                                                                                                  |
| UNIT MODEL<br>POINTS<br>JUDGE<br>DURBAN<br>DURBAN                                                                                                                                                                                                                                                                                                                                                                                                                                                                                                                                                                                                                                                                                                                                                                                                                                                                                                                                                                                                                                                                                                                                                                                                                                                                                                                                                                                                                                                                                                                                                                                                                                                                                                                                                                                                                                                                                                                                                                                                                                                                                                                                                                                                                                                                                                                                                                                                                                                                                                                                                    | UNIT TYPE<br>STUDIO<br>STUDIO<br>1B<br>1B+F<br>1B+F                                                                                                                                 | Excluding: Water, Hyd<br>SAMPLE PODIUM PREVI<br>RIETY OF OTHER FLOORPLA<br>STUDIO<br>UNIT SIZE<br>390<br>422<br>1 BEDROOM<br>463<br>1 BEDROOM + FI<br>532<br>556                                                                                   | dro, Gas EW PRICING: INS ARE AVAILABLE EXPOSURE NORTH NORTH LEX NORTH EAST                                                                                                                                            | <b>FLOOR</b><br>2<br>2<br>3<br>2<br>2<br>3<br>2<br>2                                                                                                                                                                                                                                                                                                                                                                                                                                                                                                                        | \$489,900<br>\$549,900<br>\$569,900<br>\$649,900<br>\$639,900                                                                                                                        |
| UNIT MODEL<br>POINTS<br>JUDGE<br>DURBAN<br>DURBAN<br>HUMBERVALE<br>EAGLE<br>CLAYMORE                                                                                                                                                                                                                                                                                                                                                                                                                                                                                                                                                                                                                                                                                                                                                                                                                                                                                                                                                                                                                                                                                                                                                                                                                                                                                                                                                                                                                                                                                                                                                                                                                                                                                                                                                                                                                                                                                                                                                                                                                                                                                                                                                                                                                                                                                                                                                                                                                                                                                                                 | UNIT TYPE<br>STUDIO<br>STUDIO<br>1B<br>1B+F<br>1B+F<br>1B+F                                                                                                                         | Excluding: Water, Hyd<br>SAMPLE PODIUM PREVI<br>RIETY OF OTHER FLOORPLA<br>STUDIO<br>UNIT SIZE<br>390<br>422<br>1 BEDROOM<br>463<br>1 BEDROOM + Fl<br>532<br>556<br>571                                                                            | dro, Gas EW PRICING: ANS ARE AVAILABLE EXPOSURE NORTH WEST NORTH LEX NORTH EAST WEST                                                                                                                                  | FLOOR           2           3           2           3           2           3           2           3           2           3           2           3           2                                                                                                                                                                                                                                                                                                                                                                                                           | \$489,900<br>\$549,900<br>\$569,900<br>\$649,900<br>\$639,900<br>\$699,900                                                                                                           |
| UNIT MODEL<br>POINTS<br>JUDGE<br>JUDGE<br>DURBAN<br>UNBERVALE<br>EAGLE<br>CLAYMORE<br>JUTLAND                                                                                                                                                                                                                                                                                                                                                                                                                                                                                                                                                                                                                                                                                                                                                                                                                                                                                                                                                                                                                                                                                                                                                                                                                                                                                                                                                                                                                                                                                                                                                                                                                                                                                                                                                                                                                                                                                                                                                                                                                                                                                                                                                                                                                                                                                                                                                                                                                                                                                                        | UNIT TYPE<br>STUDIO<br>STUDIO<br>1B<br>1B+F<br>1B+F<br>1B+F<br>1B+F<br>1B+F                                                                                                         | Excluding: Water, Hyd<br>SAMPLE PODIUM PREVI<br>RIETY OF OTHER FLOORPLA<br>STUDIO<br>UNIT SIZE<br>390<br>422<br>1 BEDROOM<br>463<br>1 BEDROOM + Fl<br>532<br>556<br>571<br>603<br>659                                                              | dro, Gas EW PRICING: ANS ARE AVAILABLE EXPOSURE NORTH NORTH LEX NORTH EAST WEST SOUTH EAST SOUTH EAST                                                                                                                 | FLOOR           2           3           2           3           2           3           2           3           2           3           2           3           2           3           2           3           2           2           3           2           2           2           2                                                                                                                                                                                                                                                                                   | \$489,900<br>\$549,900<br>\$569,900<br>\$639,900<br>\$639,900<br>\$699,900<br>\$749,900                                                                                              |
| UNIT MODEL<br>POINTS<br>JUDGE<br>JUDGE<br>DURBAN<br>UMBERVALE<br>EAGLE<br>CLAYMORE<br>JUTLAND<br>CORDOVA                                                                                                                                                                                                                                                                                                                                                                                                                                                                                                                                                                                                                                                                                                                                                                                                                                                                                                                                                                                                                                                                                                                                                                                                                                                                                                                                                                                                                                                                                                                                                                                                                                                                                                                                                                                                                                                                                                                                                                                                                                                                                                                                                                                                                                                                                                                                                                                                                                                                                             | UNIT TYPE<br>STUDIO<br>STUDIO<br>1B<br>1B+F<br>1B+F<br>1B+F<br>1B+F<br>1B+F<br>1B+F                                                                                                 | Excluding: Water, Hyd<br>SAMPLE PODIUM PREVI<br>RIETY OF OTHER FLOORPLA<br>STUDIO<br>UNIT SIZE<br>390<br>422<br>1 BEDROOM + FI<br>532<br>556<br>571<br>603<br>659<br>2 BEDROOM                                                                     | tro, Gas EW PRICING: INS ARE AVAILABLE EXPOSURE NORTH NORTH EX NORTH EAST WEST SOUTH EAST SOUTH EAST                                                                                                                  | FLOOR         2           2         2           3         2           2         2           2         2           2         2           2         2           2         2           2         2           2         2           2         2           2         2           2         2                                                                                                                                                                                                                                                                                     | \$489,900<br>\$549,900<br>\$569,900<br>\$649,900<br>\$639,900<br>\$699,900<br>\$749,900<br>\$714,900                                                                                 |
| UNIT MODEL<br>POINTS<br>JUDGE<br>JUDGE<br>DURBAN<br>DURBAN<br>UMBERVALE<br>EAGLE<br>CLAYMORE<br>JUTLAND<br>CORDOVA<br>DARLINGTON                                                                                                                                                                                                                                                                                                                                                                                                                                                                                                                                                                                                                                                                                                                                                                                                                                                                                                                                                                                                                                                                                                                                                                                                                                                                                                                                                                                                                                                                                                                                                                                                                                                                                                                                                                                                                                                                                                                                                                                                                                                                                                                                                                                                                                                                                                                                                                                                                                                                     | UNIT TYPE<br>STUDIO<br>STUDIO<br>1B<br>1B+F<br>1B+F<br>1B+F<br>1B+F<br>1B+F                                                                                                         | Excluding: Water, Hyd<br>SAMPLE PODIUM PREVI<br>RIETY OF OTHER FLOORPLA<br>STUDIO<br>UNIT SIZE<br>390<br>422<br>1 BEDROOM<br>463<br>1 BEDROOM + Fl<br>532<br>556<br>571<br>603<br>659                                                              | dro, Gas EW PRICING: ANS ARE AVAILABLE EXPOSURE NORTH NORTH LEX NORTH EAST WEST SOUTH EAST SOUTH EAST                                                                                                                 | FLOOR           2           3           2           3           2           3           2           3           2           3           2           3           2           3           2           3           2           2           3           2           2           2           2                                                                                                                                                                                                                                                                                   | \$489,900<br>\$549,900<br>\$569,900<br>\$639,900<br>\$639,900<br>\$699,900<br>\$749,900                                                                                              |
| UNIT MODEL<br>POINTS<br>JUDGE<br>JUDGE<br>DURBAN<br>DURBAN<br>UMBERVALE<br>EAGLE<br>CLAYMORE<br>JUTLAND<br>CORDOVA<br>DARLINGTON                                                                                                                                                                                                                                                                                                                                                                                                                                                                                                                                                                                                                                                                                                                                                                                                                                                                                                                                                                                                                                                                                                                                                                                                                                                                                                                                                                                                                                                                                                                                                                                                                                                                                                                                                                                                                                                                                                                                                                                                                                                                                                                                                                                                                                                                                                                                                                                                                                                                     | UNIT TYPE<br>STUDIO<br>STUDIO<br>1B<br>1B+F<br>1B+F<br>1B+F<br>1B+F<br>1B+F<br>1B+F<br>1B+F                                                                                         | Excluding: Water, Hyd<br>SAMPLE PODIUM PREVI<br>RIETY OF OTHER FLOORPLA<br>STUDIO<br>UNIT SIZE<br>390<br>1 BEDROOM<br>463<br>1 BEDROOM + FI<br>532<br>556<br>571<br>603<br>659<br>2 BEDROOM<br>668                                                 | dro, Gas<br>EW PRICING:<br>INS ARE AVAILABLE<br>EXPOSURE<br>NORTH<br>NORTH<br>EX<br>NORTH<br>EX<br>NORTH<br>EAST<br>WEST<br>SOUTH<br>EAST                                                                             | FLOOR         2           2         2           3         2           2         2           2         2           2         2           2         2           2         2           2         2           2         2           2         2           2         2           2         2           2         2           2         2           2         2           2         2                                                                                                                                                                                             | \$489,900<br>\$549,900<br>\$569,900<br>\$649,900<br>\$639,900<br>\$699,900<br>\$714,900<br>\$714,900                                                                                 |
| UNIT MODEL<br>POINTS<br>JUDGE<br>JUDGE<br>DURBAN<br>DURBAN<br>UMBERVALE<br>EAGLE<br>CLAYMORE<br>JUTLAND<br>CORDOVA<br>DARLINGTON<br>GARDENVALE                                                                                                                                                                                                                                                                                                                                                                                                                                                                                                                                                                                                                                                                                                                                                                                                                                                                                                                                                                                                                                                                                                                                                                                                                                                                                                                                                                                                                                                                                                                                                                                                                                                                                                                                                                                                                                                                                                                                                                                                                                                                                                                                                                                                                                                                                                                                                                                                                                                       | UNIT TYPE<br>STUDIO<br>STUDIO<br>1B<br>1B+F<br>1B+F<br>1B+F<br>1B+F<br>1B+F<br>1B+F<br>1B+F<br>1                                                                                    | Excluding: Water, Hyd<br>SAMPLE PODIUM PREVI<br>RIETY OF OTHER FLOORPLA<br>STUDIO<br>UNIT SIZE<br>390<br>422<br>1 BEDROOM<br>463<br>1 BEDROOM + Fl<br>532<br>556<br>571<br>603<br>659<br>2 BEDROOM<br>668<br>716<br>811                            | dro, Gas<br>EW PRICING:<br>ANS ARE AVAILABLE<br>EXPOSURE<br>NORTH<br>WEST<br>NORTH<br>LEX<br>NORTH<br>EAST<br>WEST<br>SOUTH<br>EAST<br>SOUTH<br>EAST<br>NORTH WEST<br>NORTH WEST<br>NORTH WEST<br>NORTH WEST          | FLOOR         2           2         3           2         2           3         2           2         2           2         2           2         2           2         2           2         3           2         3           3         3           2         3           3         3                                                                                                                                                                                                                                                                                     | \$489,900<br>\$549,900<br>\$569,900<br>\$639,900<br>\$639,900<br>\$749,900<br>\$714,900<br>\$799,900<br>\$804,900                                                                    |
| UNIT MODEL<br>POINTS<br>JUDGE<br>JUDGE<br>DURBAN<br>DURBAN<br>UNBERVALE<br>EAGLE<br>CLAYMORE<br>JUTLAND<br>CORDOVA<br>MARLINGTON<br>GARDENVALE<br>LILLIBET                                                                                                                                                                                                                                                                                                                                                                                                                                                                                                                                                                                                                                                                                                                                                                                                                                                                                                                                                                                                                                                                                                                                                                                                                                                                                                                                                                                                                                                                                                                                                                                                                                                                                                                                                                                                                                                                                                                                                                                                                                                                                                                                                                                                                                                                                                                                                                                                                                           | UNIT TYPE<br>STUDIO<br>STUDIO<br>1B<br>1B+F<br>1B+F<br>1B+F<br>1B+F<br>1B+F<br>1B+F<br>1B+F<br>2B<br>2B<br>2B<br>2B<br>2B                                                           | Excluding: Water, Hyd<br>SAMPLE PODIUM PREVI<br>RIETY OF OTHER FLOORPLA<br>STUDIO<br>UNIT SIZE<br>390<br>422<br>1 BEDROOM<br>463<br>1 BEDROOM + FI<br>532<br>556<br>571<br>603<br>659<br>2 BEDROOM<br>668<br>716<br>811<br>3 BEDROOM               | dro, Gas<br>EW PRICING:<br>ANS ARE AVAILABLE<br>EXPOSURE<br>NORTH<br>WEST<br>NORTH<br>LEX<br>NORTH<br>EAST<br>WEST<br>SOUTH<br>EAST<br>SOUTH<br>EAST<br>NORTH WEST<br>NORTH WEST<br>NORTH EAST                        | FLOOR         2         3         2         3         2         3         2         3         2         3         2         3         2         3         2         3         2         3         2         3         2         3         2         3         2         3         2         3         2         3         2         3         2         3         2         3         2         3         2         3         2          3                                                                                                                                  | \$489,900<br>\$549,900<br>\$569,900<br>\$639,900<br>\$639,900<br>\$749,900<br>\$714,900<br>\$714,900<br>\$714,900<br>\$714,900                                                       |
| UNIT MODEL<br>POINTS<br>JUDGE<br>JUDGE<br>DURBAN<br>DURBAN<br>UMBERVALE<br>EAGLE<br>CLAYMORE<br>JUTLAND<br>CORDOVA<br>MARLINGTON<br>GARDENVALE<br>LILLIBET<br>ISLINGTON                                                                                                                                                                                                                                                                                                                                                                                                                                                                                                                                                                                                                                                                                                                                                                                                                                                                                                                                                                                                                                                                                                                                                                                                                                                                                                                                                                                                                                                                                                                                                                                                                                                                                                                                                                                                                                                                                                                                                                                                                                                                                                                                                                                                                                                                                                                                                                                                                              | UNIT TYPE<br>STUDIO<br>STUDIO<br>STUDIO<br>1B<br>1B+F<br>1B+F<br>1B+F<br>1B+F<br>1B+F<br>1B+F<br>2B<br>2B<br>2B<br>2B<br>2B<br>2B<br>2B                                             | Excluding: Water, Hyd<br>SAMPLE PODIUM PREVI<br>RIETY OF OTHER FLOORPLA<br>STUDIO<br>UNIT SIZE<br>390<br>422<br>1 BEDROOM<br>463<br>1 BEDROOM + FI<br>532<br>556<br>571<br>603<br>659<br>2 BEDROOM<br>668<br>716<br>811<br>3 BEDROOM<br>870        | dro, Gas<br>EW PRICING:<br>INS ARE AVAILABLE<br>EXPOSURE<br>NORTH<br>WEST<br>NORTH<br>LEX<br>NORTH<br>EAST<br>WEST<br>SOUTH<br>NORTH WEST<br>NORTH WEST<br>NORTH WEST<br>NORTH WEST<br>NORTH EAST                     | FLOOR         2         3         2         3         2         3         2         3         2         3         2         3         2         3         2         3         2         3         2         3         2         3         2         3         2         3         2         3         2         3         5                                                                                                                                                                                                                                                 | \$489,900<br>\$549,900<br>\$569,900<br>\$639,900<br>\$639,900<br>\$749,900<br>\$714,900<br>\$714,900<br>\$799,900<br>\$804,900<br>\$804,900<br>\$8849,900                            |
| UNIT MODEL<br>POINTS<br>JUDGE<br>JUDGE<br>DURBAN<br>DURBAN<br>UNBERVALE<br>EAGLE<br>CLAYMORE<br>IGARDENVALE<br>DARLINGTON<br>GARDENVALE<br>LILLIBET<br>ISLINGTON<br>KELLOGG                                                                                                                                                                                                                                                                                                                                                                                                                                                                                                                                                                                                                                                                                                                                                                                                                                                                                                                                                                                                                                                                                                                                                                                                                                                                                                                                                                                                                                                                                                                                                                                                                                                                                                                                                                                                                                                                                                                                                                                                                                                                                                                                                                                                                                                                                                                                                                                                                          | UNIT TYPE<br>STUDIO<br>STUDIO<br>STUDIO<br>1B<br>1B+F<br>1B+F<br>1B+F<br>1B+F<br>1B+F<br>1B+F<br>2B<br>2B<br>2B<br>2B<br>2B<br>2B<br>2B<br>2B<br>3B<br>3B<br>3B                     | Excluding: Water, Hyd<br>SAMPLE PODIUM PREVI<br>RIETY OF OTHER FLOORPLA<br>STUDIO<br>UNIT SIZE<br>390<br>1 BEDROOM<br>463<br>1 BEDROOM + FI<br>532<br>556<br>571<br>603<br>659<br>2 BEDROOM<br>668<br>716<br>811<br>3 BEDROOM<br>870<br>885        | dro, Gas<br>EW PRICING:<br>INS ARE AVAILABLE<br>EXPOSURE<br>NORTH<br>NORTH<br>EX<br>NORTH<br>EAST<br>WEST<br>SOUTH<br>EAST<br>SOUTH<br>NORTH WEST<br>NORTH WEST<br>NORTH EAST<br>SOUTH EAST<br>SOUTH EAST             | FLOOR         2         3         2         3         2         3         2         3         2         3         2         3         2         3         2         3         2         3         2         3         2         3         2         3         2         3         2         3         2         3         2         3         2         3         2         3         2         3         2         3         2         3         2         3         2         3         2         3         2         3         2         3         2         3         2 | \$489,900<br>\$549,900<br>\$569,900<br>\$649,900<br>\$639,900<br>\$699,900<br>\$749,900<br>\$714,900<br>\$714,900<br>\$799,900<br>\$804,900<br>\$804,900<br>\$8979,900<br>\$8979,900 |
| UNIT MODEL<br>POINTS  JUDGE  JUDGE  UNBERVALE  UNBERVALE  CLAYMORE  LAGLE  CCAPMORE  DURBAN  IULIBET  IULIBET  IULIBET  IULIBET  IULIBET  IULIBET  IULIBET IULIBET IULIBET IULIBET IULIBET IULIBET IULIBET IULIBET IULIBET IULIBET IULIBET IULIBET IULIBET IULIBET IULIBET IULIBET IULIBET IULIBET IULIBET IULIBET IULIBET IULIBET IULIBET IULIBET IULIBET IULIBET IULIBET IULIBET IULIBET IULIBET IULIBET IULIBET IULIBET IULIBET IULIBET IULIBET IULIBET IULIBET IULIBET IULIBET IULIBET IULIBET IULIBET IULIBET IULIBET IULIBET IULIBET IULIBET IULIBET IULIBET IULIBET IULIBET IULIBET IULIBET IULIBET IULIBET IULIBET IULIBET IULIBET IULIBET IULIBET IULIBET IULIBET IULIBET IULIBET IULIBET IULIBET IULIBET IULIBET IULIBET IULIBET IULIBET IULIBET IULIBET IULIBET IULIBET IULIBET IULIBET IULIBET IULIBET IULIBET IULIBET IULIBET IULIBET IULIBET IULIBET IULIBET IULIBET IULIBET IULIBET IULIBET IULIBET IULIBET IULIBET IULIBET IULIBET IULIBET IULIBET IULIBET IULIBET IULIBET IULIBET IULIBET IULIBET IULIBET IULIBET IULIBET IULIBET IULIBET IULIBET IULIBET IULIBET IULIBET IULIBET IULIBET IULIBET IULIBET IULIBET IULIBET IULIBET IULIBET IULIBET IULIBET IULIBET IULIBET IULIBET IULIBET IULIBET IULIBET IULIBET IULIBET IULIBET IULIBET IULIBET IULIBET IULIBET IULIBET IULIBET IULIBET IULIBET IULIBET IULIBET IULIBET IULIBET IULIBET IULIBET IULIBET IULIBET IULIBET IULIBET IULIBET IULIBET IULIBET IULIBET IULIBET IULIBET IULIBET IULIBET IULIBET IULIBET IULIBET IULIBET IULIBET IULIBET IULIBET IULIBET IULIBET IULIBET IULIBET IULIBET IULIBET IULIBET IULIBET IULIBET IULIBET IULIBET IULIBET IULIBET IULIBET IULIBET IULIBET IULIBET IULIBET IULIBET IULIBET IULIBET IULIBET IULIBET IULIBET IULIBET IULIBET IULIBET IULIBET IULIBET IULIBET IULIBET IULIBET IULIBET IULIBET IULIBET IULIBET IULIBET IULIBET IULIBET IULIBET IULIBET IULIBET IULIBET IULIBET IULIBET IULIBET IULIBET IULIBET IULIBET IULIBET IULIBET IULIBET IULIBET IULIBET IULIBET IULIBET IULIBET IULIBET IULIBET IULIBET IULIBET IULIBET IULIBET IULIBET IULIBET IULIBET IULIBET IULIBET IULIBET IULIBET IULIBET IULIBET IULIB                                                                                                                                                                                                                                                                                                                                                                                                                                                                     | UNIT TYPE<br>STUDIO<br>STUDIO<br>STUDIO<br>1B<br>1B+F<br>1B+F<br>1B+F<br>1B+F<br>1B+F<br>1B+F<br>1B+F<br>2B<br>2B<br>2B<br>2B<br>2B<br>2B<br>2B<br>2B<br>2B<br>3B<br>3B<br>3B<br>3B | Excluding: Water, Hyd<br>SAMPLE PODIUM PREVI<br>RIETY OF OTHER FLOORPLA<br>STUDIO<br>UNIT SIZE<br>390<br>1 BEDROOM<br>463<br>1 BEDROOM + FI<br>532<br>556<br>571<br>603<br>659<br>2 BEDROOM<br>668<br>716<br>811<br>3 BEDROOM<br>870<br>885<br>972 | dro, Gas<br>EW PRICING:<br>INS ARE AVAILABLE<br>EXPOSURE<br>NORTH<br>NORTH<br>EXT<br>NORTH<br>EAST<br>VEST<br>SOUTH<br>NORTH WEST<br>NORTH WEST<br>NORTH WEST<br>NORTH EAST<br>SOUTH EAST<br>SOUTH WEST<br>SOUTH WEST | FLOOR         2         2         3         2         3         2         2         2         2         2         2         2         3         2         3         2         3         2         3         2         2         2         3         2         2         3         2         3         2         3         2         2         3         2         3         2         3         2         3         2         5         5         5         5                                                                                                               | \$489,900<br>\$549,900<br>\$569,900<br>\$639,900<br>\$639,900<br>\$749,900<br>\$714,900<br>\$714,900<br>\$799,900<br>\$804,900<br>\$804,900<br>\$849,900<br>\$899,900<br>\$1,139,900 |
| UNIT MODEL<br>POINTS<br>JUDGE<br>JUDGE<br>DURBAN<br>DURBAN<br>UNBERVALE<br>EAGLE<br>CLAYMORE<br>CLAYMORE<br>JUTLAND<br>CORDOVA<br>MORE<br>JUTLAND<br>CORDOVA<br>IJULIAND<br>CORDOVA<br>IJULAND<br>CORDOVA<br>IJULAND<br>CORDOVA<br>IJULAND<br>IJULAND<br>IJULAND<br>IJULAND<br>IJULAND<br>IJULAND<br>IJULAND<br>IJULAND<br>IJULAND<br>IJULAND<br>IJULAND<br>IJULAND<br>IJULAND<br>IJULAND<br>IJULAND<br>IJULAND<br>IJULAND<br>IJULAND<br>IJULAND<br>IJULAND<br>IJULAND<br>IJULAND<br>IJULAND<br>IJULAND<br>IJULAND<br>IJULAND<br>IJULAND<br>IJULAND<br>IJULAND<br>IJULAND<br>IJULAND<br>IJULAND<br>IJULAND<br>IJULAND<br>IJULAND<br>IJULAND<br>IJULAND<br>IJULAND<br>IJULAND<br>IJULAND<br>IJULAND<br>IJULAND<br>IJULAND<br>IJULAND<br>IJULAND<br>IJULAND<br>IJULAND<br>IJULAND<br>IJULAND<br>IJULAND<br>IJULAND<br>IJULAND<br>IJULAND<br>IJULAND<br>IJULAND<br>IJULAND<br>IJULAND<br>IJULAND<br>IJULAND<br>IJULAND<br>IJULAND<br>IJULAND<br>IJULAND<br>IJULAND<br>IJULAND<br>IJULAND<br>IJULAND<br>IJULAND<br>IJULAND<br>IJULAND<br>IJULAND<br>IJULAND<br>IJULAND<br>IJULAND<br>IJULAND<br>IJULAND<br>IJULAND<br>IJULAND<br>IJULAND<br>IJULAND<br>IJULAND<br>IJULAND<br>IJULAND<br>IJULAND<br>IJULAND<br>IJULAND<br>IJULAND<br>IJULAND<br>IJULAND<br>IJULAND<br>IJULAND<br>IJULAND<br>IJULAND<br>IJULAND<br>IJULAND<br>IJULAND<br>IJULAND<br>IJULAND<br>IJULAND<br>IJULAND<br>IJULAND<br>IJULAND<br>IJULAND<br>IJULAND<br>IJULAND<br>IJULAND<br>IJULAND<br>IJULAND<br>IJULAND<br>IJULAND<br>IJULAND<br>IJULAND<br>IJULAND<br>IJULAND<br>IJULAND<br>IJULAND<br>IJULAND<br>IJULAND<br>IJULAND<br>IJULAND<br>IJULAND<br>IJULAND<br>IJULAND<br>IJULAND<br>IJULAND<br>IJULAND<br>IJULAND<br>IJULAND<br>IJULAND<br>IJULAND<br>IJULAND<br>IJULAND<br>IJULAND<br>IJULAND<br>IJULAND<br>IJULAND<br>IJULAND<br>IJULAND<br>IJULAND<br>IJULAND<br>IJULAND<br>IJULAND<br>IJULAND<br>IJULAND<br>IJULAND<br>IJULAND<br>IJULAND<br>IJULAND<br>IJULAND<br>IJULAND<br>IJULAND<br>IJULAND<br>IJULAND<br>IJULAND<br>IJULAND<br>IJULAND<br>IJULAND<br>IJULAND<br>IJULAND<br>IJULAND<br>IJULAND<br>IJULAND<br>IJULAND<br>IJULAND<br>IJULAND<br>IJULAND<br>IJULAND<br>IJULAND<br>IJULAND<br>IJULAND<br>IJULAND<br>IJULAND<br>IJULAND<br>IJULAND<br>IJULAND<br>IJULAND<br>IJULAND<br>IJULAND<br>IJULAND<br>IJULAND<br>IJULAND<br>IJULAND<br>IJULAND<br>IJULAND<br>IJULAND<br>IJULAND<br>IJULAND<br>IJULAND<br>IJULAND<br>IJULAND<br>IJULAND<br>IJULAND<br>IJULAND<br>IJULAND<br>IJULAND<br>IJULAND<br>IJULAND<br>IJULAND<br>IJULAND<br>IJULAND<br>IJULAND<br>IJULAND<br>IJULAND<br>IJULAND<br>IJULAND<br>IJULAND<br>IJULAND | UNIT TYPE<br>STUDIO<br>STUDIO<br>STUDIO<br>1B<br>1B+F<br>1B+F<br>1B+F<br>1B+F<br>1B+F<br>1B+F<br>2B<br>2B<br>2B<br>2B<br>2B<br>2B<br>2B<br>2B<br>3B<br>3B<br>3B                     | Excluding: Water, Hyd<br>SAMPLE PODIUM PREVI<br>RIETY OF OTHER FLOORPLA<br>STUDIO<br>UNIT SIZE<br>390<br>1 BEDROOM<br>463<br>1 BEDROOM + FI<br>532<br>556<br>571<br>603<br>659<br>2 BEDROOM<br>668<br>716<br>811<br>3 BEDROOM<br>870<br>885        | dro, Gas<br>EW PRICING:<br>INS ARE AVAILABLE<br>EXPOSURE<br>NORTH<br>NORTH<br>EX<br>NORTH<br>EAST<br>WEST<br>SOUTH<br>EAST<br>SOUTH<br>NORTH WEST<br>NORTH WEST<br>NORTH EAST<br>SOUTH EAST<br>SOUTH EAST             | FLOOR         2         3         2         3         2         3         2         3         2         3         2         3         2         3         2         3         2         3         2         3         2         3         2         3         2         3         2         3         2         3         2         3         2         3         2         3         2         3         2         3         2         3         2         3         2         3         2         3         2         3         2         3         2         3         2 | \$489,900<br>\$549,900<br>\$569,900<br>\$639,900<br>\$639,900<br>\$749,900<br>\$714,900<br>\$714,900<br>\$714,900<br>\$799,900<br>\$804,900<br>\$804,900<br>\$8979,900<br>\$8979,900 |