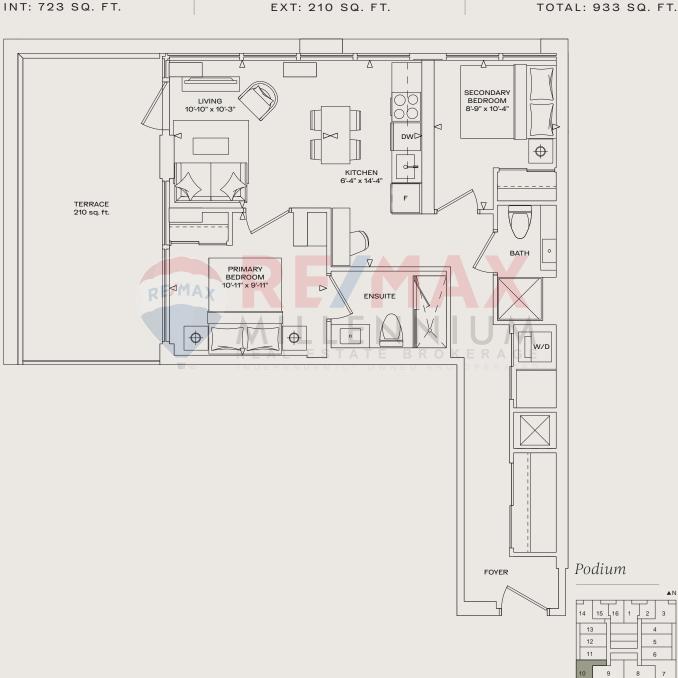

| AR                                                                                                                                                                                                                                                                                                                                                                                                                                                                                                                                                                                                                                                                                                                                                                                                                                                                                                                                                                                                                                                                                                                                                                                                                                                                                                                                                                                                                                                                                                                                                                                                                                                                                                                                                                                                                                                                                                                                                                                                                                                                                                                                                                                                                                                                                                                                                                                                                                                                                                                                                                                                   | C A I                                                                                                                                                                               | DIA D                                                                                                                                                                                                                                              | IST                                                                                                                                                                                                                   | r i c                                                                                                                                                                                                                                                                                                                                                                                                                                                                                                                                                                       |                                                                                                                                                                                      |
|------------------------------------------------------------------------------------------------------------------------------------------------------------------------------------------------------------------------------------------------------------------------------------------------------------------------------------------------------------------------------------------------------------------------------------------------------------------------------------------------------------------------------------------------------------------------------------------------------------------------------------------------------------------------------------------------------------------------------------------------------------------------------------------------------------------------------------------------------------------------------------------------------------------------------------------------------------------------------------------------------------------------------------------------------------------------------------------------------------------------------------------------------------------------------------------------------------------------------------------------------------------------------------------------------------------------------------------------------------------------------------------------------------------------------------------------------------------------------------------------------------------------------------------------------------------------------------------------------------------------------------------------------------------------------------------------------------------------------------------------------------------------------------------------------------------------------------------------------------------------------------------------------------------------------------------------------------------------------------------------------------------------------------------------------------------------------------------------------------------------------------------------------------------------------------------------------------------------------------------------------------------------------------------------------------------------------------------------------------------------------------------------------------------------------------------------------------------------------------------------------------------------------------------------------------------------------------------------------|-------------------------------------------------------------------------------------------------------------------------------------------------------------------------------------|----------------------------------------------------------------------------------------------------------------------------------------------------------------------------------------------------------------------------------------------------|-----------------------------------------------------------------------------------------------------------------------------------------------------------------------------------------------------------------------|-----------------------------------------------------------------------------------------------------------------------------------------------------------------------------------------------------------------------------------------------------------------------------------------------------------------------------------------------------------------------------------------------------------------------------------------------------------------------------------------------------------------------------------------------------------------------------|--------------------------------------------------------------------------------------------------------------------------------------------------------------------------------------|
|                                                                                                                                                                                                                                                                                                                                                                                                                                                                                                                                                                                                                                                                                                                                                                                                                                                                                                                                                                                                                                                                                                                                                                                                                                                                                                                                                                                                                                                                                                                                                                                                                                                                                                                                                                                                                                                                                                                                                                                                                                                                                                                                                                                                                                                                                                                                                                                                                                                                                                                                                                                                      | Reside                                                                                                                                                                              | nces at BLOOR                                                                                                                                                                                                                                      | ₹ & KIPLI                                                                                                                                                                                                             | N G                                                                                                                                                                                                                                                                                                                                                                                                                                                                                                                                                                         |                                                                                                                                                                                      |
|                                                                                                                                                                                                                                                                                                                                                                                                                                                                                                                                                                                                                                                                                                                                                                                                                                                                                                                                                                                                                                                                                                                                                                                                                                                                                                                                                                                                                                                                                                                                                                                                                                                                                                                                                                                                                                                                                                                                                                                                                                                                                                                                                                                                                                                                                                                                                                                                                                                                                                                                                                                                      | PODI                                                                                                                                                                                | UM PREVIEW                                                                                                                                                                                                                                         | PRICE L                                                                                                                                                                                                               | IST                                                                                                                                                                                                                                                                                                                                                                                                                                                                                                                                                                         |                                                                                                                                                                                      |
|                                                                                                                                                                                                                                                                                                                                                                                                                                                                                                                                                                                                                                                                                                                                                                                                                                                                                                                                                                                                                                                                                                                                                                                                                                                                                                                                                                                                                                                                                                                                                                                                                                                                                                                                                                                                                                                                                                                                                                                                                                                                                                                                                                                                                                                                                                                                                                                                                                                                                                                                                                                                      |                                                                                                                                                                                     | INCENTIVE SUI                                                                                                                                                                                                                                      | MMARY                                                                                                                                                                                                                 |                                                                                                                                                                                                                                                                                                                                                                                                                                                                                                                                                                             |                                                                                                                                                                                      |
|                                                                                                                                                                                                                                                                                                                                                                                                                                                                                                                                                                                                                                                                                                                                                                                                                                                                                                                                                                                                                                                                                                                                                                                                                                                                                                                                                                                                                                                                                                                                                                                                                                                                                                                                                                                                                                                                                                                                                                                                                                                                                                                                                                                                                                                                                                                                                                                                                                                                                                                                                                                                      |                                                                                                                                                                                     | Platinum Extended Dep                                                                                                                                                                                                                              |                                                                                                                                                                                                                       |                                                                                                                                                                                                                                                                                                                                                                                                                                                                                                                                                                             |                                                                                                                                                                                      |
|                                                                                                                                                                                                                                                                                                                                                                                                                                                                                                                                                                                                                                                                                                                                                                                                                                                                                                                                                                                                                                                                                                                                                                                                                                                                                                                                                                                                                                                                                                                                                                                                                                                                                                                                                                                                                                                                                                                                                                                                                                                                                                                                                                                                                                                                                                                                                                                                                                                                                                                                                                                                      |                                                                                                                                                                                     | Only 15% Deposit Unti                                                                                                                                                                                                                              |                                                                                                                                                                                                                       | Over 750 S                                                                                                                                                                                                                                                                                                                                                                                                                                                                                                                                                                  | ~ E+                                                                                                                                                                                 |
| Units Under 750 Sq. Ft.                                                                                                                                                                                                                                                                                                                                                                                                                                                                                                                                                                                                                                                                                                                                                                                                                                                                                                                                                                                                                                                                                                                                                                                                                                                                                                                                                                                                                                                                                                                                                                                                                                                                                                                                                                                                                                                                                                                                                                                                                                                                                                                                                                                                                                                                                                                                                                                                                                                                                                                                                                              |                                                                                                                                                                                     |                                                                                                                                                                                                                                                    | Units Over 750 Sq. Ft.                                                                                                                                                                                                |                                                                                                                                                                                                                                                                                                                                                                                                                                                                                                                                                                             |                                                                                                                                                                                      |
| \$10,000 Upon Signing <sub>≠</sub><br>Balance to 5% in 30 days<br><del>5% in 180 days</del> 2.5% in 270 days<br>2.5% in 365 days<br><del>5% in 500 days</del> 2.5% in 540 days<br>2.5% in 720 days<br>Additonal 5% due on                                                                                                                                                                                                                                                                                                                                                                                                                                                                                                                                                                                                                                                                                                                                                                                                                                                                                                                                                                                                                                                                                                                                                                                                                                                                                                                                                                                                                                                                                                                                                                                                                                                                                                                                                                                                                                                                                                                                                                                                                                                                                                                                                                                                                                                                                                                                                                            |                                                                                                                                                                                     |                                                                                                                                                                                                                                                    | \$10,000 Upon Signing₌<br>Balance to 5% in 30 days<br>5% in <del>180</del> 365 days<br>5% in <del>500</del> 720 days                                                                                                  |                                                                                                                                                                                                                                                                                                                                                                                                                                                                                                                                                                             |                                                                                                                                                                                      |
|                                                                                                                                                                                                                                                                                                                                                                                                                                                                                                                                                                                                                                                                                                                                                                                                                                                                                                                                                                                                                                                                                                                                                                                                                                                                                                                                                                                                                                                                                                                                                                                                                                                                                                                                                                                                                                                                                                                                                                                                                                                                                                                                                                                                                                                                                                                                                                                                                                                                                                                                                                                                      |                                                                                                                                                                                     | Capped Development                                                                                                                                                                                                                                 |                                                                                                                                                                                                                       |                                                                                                                                                                                                                                                                                                                                                                                                                                                                                                                                                                             |                                                                                                                                                                                      |
|                                                                                                                                                                                                                                                                                                                                                                                                                                                                                                                                                                                                                                                                                                                                                                                                                                                                                                                                                                                                                                                                                                                                                                                                                                                                                                                                                                                                                                                                                                                                                                                                                                                                                                                                                                                                                                                                                                                                                                                                                                                                                                                                                                                                                                                                                                                                                                                                                                                                                                                                                                                                      |                                                                                                                                                                                     | Studio, 1BR, 1BR+F:<br>2BR, 3BR: \$19,0                                                                                                                                                                                                            |                                                                                                                                                                                                                       |                                                                                                                                                                                                                                                                                                                                                                                                                                                                                                                                                                             |                                                                                                                                                                                      |
|                                                                                                                                                                                                                                                                                                                                                                                                                                                                                                                                                                                                                                                                                                                                                                                                                                                                                                                                                                                                                                                                                                                                                                                                                                                                                                                                                                                                                                                                                                                                                                                                                                                                                                                                                                                                                                                                                                                                                                                                                                                                                                                                                                                                                                                                                                                                                                                                                                                                                                                                                                                                      |                                                                                                                                                                                     | Parking<br>Parking: \$85,000 \$<br>Electric Vehicle Parking: \$9<br>(units 675 sqft+<br>Free Right to Lease Durin<br>Free Assignme                                                                                                                 | 9 <del>5,000</del> \$85,000<br>⊦)<br>ng Occupancy*                                                                                                                                                                    |                                                                                                                                                                                                                                                                                                                                                                                                                                                                                                                                                                             |                                                                                                                                                                                      |
|                                                                                                                                                                                                                                                                                                                                                                                                                                                                                                                                                                                                                                                                                                                                                                                                                                                                                                                                                                                                                                                                                                                                                                                                                                                                                                                                                                                                                                                                                                                                                                                                                                                                                                                                                                                                                                                                                                                                                                                                                                                                                                                                                                                                                                                                                                                                                                                                                                                                                                                                                                                                      |                                                                                                                                                                                     |                                                                                                                                                                                                                                                    |                                                                                                                                                                                                                       |                                                                                                                                                                                                                                                                                                                                                                                                                                                                                                                                                                             |                                                                                                                                                                                      |
|                                                                                                                                                                                                                                                                                                                                                                                                                                                                                                                                                                                                                                                                                                                                                                                                                                                                                                                                                                                                                                                                                                                                                                                                                                                                                                                                                                                                                                                                                                                                                                                                                                                                                                                                                                                                                                                                                                                                                                                                                                                                                                                                                                                                                                                                                                                                                                                                                                                                                                                                                                                                      |                                                                                                                                                                                     |                                                                                                                                                                                                                                                    |                                                                                                                                                                                                                       |                                                                                                                                                                                                                                                                                                                                                                                                                                                                                                                                                                             |                                                                                                                                                                                      |
|                                                                                                                                                                                                                                                                                                                                                                                                                                                                                                                                                                                                                                                                                                                                                                                                                                                                                                                                                                                                                                                                                                                                                                                                                                                                                                                                                                                                                                                                                                                                                                                                                                                                                                                                                                                                                                                                                                                                                                                                                                                                                                                                                                                                                                                                                                                                                                                                                                                                                                                                                                                                      |                                                                                                                                                                                     | Maintenance: \$0.6<br>Excluding: Water, Hyc                                                                                                                                                                                                        |                                                                                                                                                                                                                       |                                                                                                                                                                                                                                                                                                                                                                                                                                                                                                                                                                             |                                                                                                                                                                                      |
| R                                                                                                                                                                                                                                                                                                                                                                                                                                                                                                                                                                                                                                                                                                                                                                                                                                                                                                                                                                                                                                                                                                                                                                                                                                                                                                                                                                                                                                                                                                                                                                                                                                                                                                                                                                                                                                                                                                                                                                                                                                                                                                                                                                                                                                                                                                                                                                                                                                                                                                                                                                                                    | E/MAX <sup>(VA</sup>                                                                                                                                                                |                                                                                                                                                                                                                                                    | dro, Ġas                                                                                                                                                                                                              | )                                                                                                                                                                                                                                                                                                                                                                                                                                                                                                                                                                           |                                                                                                                                                                                      |
| UNIT MODEL                                                                                                                                                                                                                                                                                                                                                                                                                                                                                                                                                                                                                                                                                                                                                                                                                                                                                                                                                                                                                                                                                                                                                                                                                                                                                                                                                                                                                                                                                                                                                                                                                                                                                                                                                                                                                                                                                                                                                                                                                                                                                                                                                                                                                                                                                                                                                                                                                                                                                                                                                                                           | E/MAX (VA                                                                                                                                                                           | Excluding: Water, Hyd<br>SAMPLE PODIUM PREVI<br>RIETY OF OTHER FLOORPLA                                                                                                                                                                            | dro, Ġas                                                                                                                                                                                                              | )<br>FLOOR                                                                                                                                                                                                                                                                                                                                                                                                                                                                                                                                                                  | PRICE                                                                                                                                                                                |
|                                                                                                                                                                                                                                                                                                                                                                                                                                                                                                                                                                                                                                                                                                                                                                                                                                                                                                                                                                                                                                                                                                                                                                                                                                                                                                                                                                                                                                                                                                                                                                                                                                                                                                                                                                                                                                                                                                                                                                                                                                                                                                                                                                                                                                                                                                                                                                                                                                                                                                                                                                                                      |                                                                                                                                                                                     | Excluding: Water, Hyd<br>SAMPLE PODIUM PREVI<br>RIETY OF OTHER FLOORPLA<br>STUDIO<br>UNIT SIZE<br>390                                                                                                                                              | dro, Gas<br>EW PRICING:<br>NNS ARE AVAILABLE                                                                                                                                                                          | FLOOR<br>2                                                                                                                                                                                                                                                                                                                                                                                                                                                                                                                                                                  | <b>PRICE</b><br>\$489,900                                                                                                                                                            |
| UNIT MODEL                                                                                                                                                                                                                                                                                                                                                                                                                                                                                                                                                                                                                                                                                                                                                                                                                                                                                                                                                                                                                                                                                                                                                                                                                                                                                                                                                                                                                                                                                                                                                                                                                                                                                                                                                                                                                                                                                                                                                                                                                                                                                                                                                                                                                                                                                                                                                                                                                                                                                                                                                                                           | UNIT TYPE                                                                                                                                                                           | Excluding: Water, Hyc<br>SAMPLE PODIUM PREVI<br>RIETY OF OTHER FLOORPLA<br>STUDIO<br>UNIT SIZE                                                                                                                                                     | dro, Gas<br>EW PRICING:<br>ANS ARE AVAILABLE<br>EXPOSURE                                                                                                                                                              | FLOOR                                                                                                                                                                                                                                                                                                                                                                                                                                                                                                                                                                       |                                                                                                                                                                                      |
| UNIT MODEL<br>POINTS                                                                                                                                                                                                                                                                                                                                                                                                                                                                                                                                                                                                                                                                                                                                                                                                                                                                                                                                                                                                                                                                                                                                                                                                                                                                                                                                                                                                                                                                                                                                                                                                                                                                                                                                                                                                                                                                                                                                                                                                                                                                                                                                                                                                                                                                                                                                                                                                                                                                                                                                                                                 | UNIT TYPE<br>STUDIO                                                                                                                                                                 | Excluding: Water, Hyd<br>SAMPLE PODIUM PREVI<br>RIETY OF OTHER FLOORPLA<br>STUDIO<br>UNIT SIZE<br>390                                                                                                                                              | dro, Ġas<br>EW PRICING:<br>ANS ARE AVAILABLE<br>EXPOSURE<br>NORTH                                                                                                                                                     | FLOOR<br>2                                                                                                                                                                                                                                                                                                                                                                                                                                                                                                                                                                  | \$489,900                                                                                                                                                                            |
| UNIT MODEL<br>POINTS                                                                                                                                                                                                                                                                                                                                                                                                                                                                                                                                                                                                                                                                                                                                                                                                                                                                                                                                                                                                                                                                                                                                                                                                                                                                                                                                                                                                                                                                                                                                                                                                                                                                                                                                                                                                                                                                                                                                                                                                                                                                                                                                                                                                                                                                                                                                                                                                                                                                                                                                                                                 | UNIT TYPE<br>STUDIO                                                                                                                                                                 | Excluding: Water, Hyd<br>SAMPLE PODIUM PREVI<br>RIETY OF OTHER FLOORPLA<br>STUDIO<br>UNIT SIZE<br>390<br>422                                                                                                                                       | dro, Gas EW PRICING: ANS ARE AVAILABLE EXPOSURE NORTH WEST                                                                                                                                                            | FLOOR<br>2                                                                                                                                                                                                                                                                                                                                                                                                                                                                                                                                                                  | \$489,900                                                                                                                                                                            |
| UNIT MODEL<br>POINTS                                                                                                                                                                                                                                                                                                                                                                                                                                                                                                                                                                                                                                                                                                                                                                                                                                                                                                                                                                                                                                                                                                                                                                                                                                                                                                                                                                                                                                                                                                                                                                                                                                                                                                                                                                                                                                                                                                                                                                                                                                                                                                                                                                                                                                                                                                                                                                                                                                                                                                                                                                                 | UNIT TYPE<br>STUDIO                                                                                                                                                                 | Excluding: Water, Hyd<br>SAMPLE PODIUM PREVI<br>RIETY OF OTHER FLOORPLA<br>STUDIO<br>UNIT SIZE<br>390                                                                                                                                              | dro, Gas EW PRICING: ANS ARE AVAILABLE EXPOSURE NORTH WEST                                                                                                                                                            | FLOOR<br>2                                                                                                                                                                                                                                                                                                                                                                                                                                                                                                                                                                  | \$489,900                                                                                                                                                                            |
| UNIT MODEL<br>POINTS<br>JUDGE                                                                                                                                                                                                                                                                                                                                                                                                                                                                                                                                                                                                                                                                                                                                                                                                                                                                                                                                                                                                                                                                                                                                                                                                                                                                                                                                                                                                                                                                                                                                                                                                                                                                                                                                                                                                                                                                                                                                                                                                                                                                                                                                                                                                                                                                                                                                                                                                                                                                                                                                                                        | UNIT TYPE<br>STUDIO<br>STUDIO                                                                                                                                                       | Excluding: Water, Hyd<br>SAMPLE PODIUM PREVI<br>RIETY OF OTHER FLOORPLA<br>STUDIO<br>UNIT SIZE<br>390<br>422<br>1 BEDROOM                                                                                                                          | dro, Gas                                                                                                                                                                                                              | FLOOR<br>2<br>O PEPATES<br>3                                                                                                                                                                                                                                                                                                                                                                                                                                                                                                                                                | \$489,900<br>\$549,900                                                                                                                                                               |
| UNIT MODEL<br>POINTS<br>JUDGE<br>DURBAN                                                                                                                                                                                                                                                                                                                                                                                                                                                                                                                                                                                                                                                                                                                                                                                                                                                                                                                                                                                                                                                                                                                                                                                                                                                                                                                                                                                                                                                                                                                                                                                                                                                                                                                                                                                                                                                                                                                                                                                                                                                                                                                                                                                                                                                                                                                                                                                                                                                                                                                                                              | UNIT TYPE<br>STUDIO<br>STUDIO<br>1B                                                                                                                                                 | Excluding: Water, Hyd<br>SAMPLE PODIUM PREVI<br>RIETY OF OTHER FLOORPLA<br>STUDIO<br>UNIT SIZE<br>390<br>422<br>1 BEDROOM<br>463<br>1 BEDROOM + FI                                                                                                 | dro, Gas EW PRICING: INS ARE AVAILABLE EXPOSURE NORTH NORTH LEX                                                                                                                                                       | FLOOR<br>2<br>BERATED<br>3                                                                                                                                                                                                                                                                                                                                                                                                                                                                                                                                                  | \$489,900<br>\$549,900<br>\$569,900                                                                                                                                                  |
| UNIT MODEL<br>POINTS<br>JUDGE<br>DURBAN                                                                                                                                                                                                                                                                                                                                                                                                                                                                                                                                                                                                                                                                                                                                                                                                                                                                                                                                                                                                                                                                                                                                                                                                                                                                                                                                                                                                                                                                                                                                                                                                                                                                                                                                                                                                                                                                                                                                                                                                                                                                                                                                                                                                                                                                                                                                                                                                                                                                                                                                                              | UNIT TYPE<br>STUDIO<br>STUDIO<br>1B<br>1B+F                                                                                                                                         | Excluding: Water, Hyd<br>SAMPLE PODIUM PREVI<br>RIETY OF OTHER FLOORPLA<br>STUDIO<br>UNIT SIZE<br>390<br>1 BEDROOM<br>463<br>1 BEDROOM + FI<br>532                                                                                                 | Iro, Gas EW PRICING: INS ARE AVAILABLE EXPOSURE NORTH NORTH LEX NORTH                                                                                                                                                 | FLOOR<br>2<br>B R A T E C<br>3<br>2<br>2<br>2<br>3                                                                                                                                                                                                                                                                                                                                                                                                                                                                                                                          | \$489,900<br>\$549,900<br>\$569,900<br>\$649,900                                                                                                                                     |
| UNIT MODEL<br>POINTS<br>JUDGE<br>DURBAN                                                                                                                                                                                                                                                                                                                                                                                                                                                                                                                                                                                                                                                                                                                                                                                                                                                                                                                                                                                                                                                                                                                                                                                                                                                                                                                                                                                                                                                                                                                                                                                                                                                                                                                                                                                                                                                                                                                                                                                                                                                                                                                                                                                                                                                                                                                                                                                                                                                                                                                                                              | UNIT TYPE<br>STUDIO<br>STUDIO<br>1B                                                                                                                                                 | Excluding: Water, Hyd<br>SAMPLE PODIUM PREVI<br>RIETY OF OTHER FLOORPLA<br>STUDIO<br>UNIT SIZE<br>390<br>422<br>1 BEDROOM<br>463<br>1 BEDROOM + FI                                                                                                 | dro, Gas EW PRICING: INS ARE AVAILABLE EXPOSURE NORTH NORTH LEX                                                                                                                                                       | FLOOR<br>2<br>BERATED<br>3                                                                                                                                                                                                                                                                                                                                                                                                                                                                                                                                                  | \$489,900<br>\$549,900<br>\$569,900                                                                                                                                                  |
| UNIT MODEL<br>POINTS<br>JUDGE<br>DURBAN<br>DURBAN                                                                                                                                                                                                                                                                                                                                                                                                                                                                                                                                                                                                                                                                                                                                                                                                                                                                                                                                                                                                                                                                                                                                                                                                                                                                                                                                                                                                                                                                                                                                                                                                                                                                                                                                                                                                                                                                                                                                                                                                                                                                                                                                                                                                                                                                                                                                                                                                                                                                                                                                                    | UNIT TYPE<br>STUDIO<br>STUDIO<br>1B<br>1B+F<br>1B+F                                                                                                                                 | Excluding: Water, Hyd<br>SAMPLE PODIUM PREVI<br>RIETY OF OTHER FLOORPLA<br>STUDIO<br>UNIT SIZE<br>390<br>422<br>1 BEDROOM<br>463<br>1 BEDROOM + FI<br>532<br>556                                                                                   | dro, Gas EW PRICING: INS ARE AVAILABLE EXPOSURE NORTH NORTH LEX NORTH EAST                                                                                                                                            | <b>FLOOR</b><br>2<br>2<br>3<br>2<br>2<br>3<br>2<br>2                                                                                                                                                                                                                                                                                                                                                                                                                                                                                                                        | \$489,900<br>\$549,900<br>\$569,900<br>\$649,900<br>\$639,900                                                                                                                        |
| UNIT MODEL<br>POINTS<br>JUDGE<br>DURBAN<br>DURBAN<br>HUMBERVALE<br>EAGLE<br>CLAYMORE                                                                                                                                                                                                                                                                                                                                                                                                                                                                                                                                                                                                                                                                                                                                                                                                                                                                                                                                                                                                                                                                                                                                                                                                                                                                                                                                                                                                                                                                                                                                                                                                                                                                                                                                                                                                                                                                                                                                                                                                                                                                                                                                                                                                                                                                                                                                                                                                                                                                                                                 | UNIT TYPE<br>STUDIO<br>STUDIO<br>1B<br>1B+F<br>1B+F<br>1B+F                                                                                                                         | Excluding: Water, Hyd<br>SAMPLE PODIUM PREVI<br>RIETY OF OTHER FLOORPLA<br>STUDIO<br>UNIT SIZE<br>390<br>422<br>1 BEDROOM<br>463<br>1 BEDROOM + Fl<br>532<br>556<br>571                                                                            | dro, Gas EW PRICING: ANS ARE AVAILABLE EXPOSURE NORTH WEST NORTH LEX NORTH EAST WEST                                                                                                                                  | FLOOR           2           3           2           3           2           3           2           3           2           3           2           3           2                                                                                                                                                                                                                                                                                                                                                                                                           | \$489,900<br>\$549,900<br>\$569,900<br>\$649,900<br>\$639,900<br>\$699,900                                                                                                           |
| UNIT MODEL<br>POINTS<br>JUDGE<br>JUDGE<br>DURBAN<br>UNBERVALE<br>EAGLE<br>CLAYMORE<br>JUTLAND                                                                                                                                                                                                                                                                                                                                                                                                                                                                                                                                                                                                                                                                                                                                                                                                                                                                                                                                                                                                                                                                                                                                                                                                                                                                                                                                                                                                                                                                                                                                                                                                                                                                                                                                                                                                                                                                                                                                                                                                                                                                                                                                                                                                                                                                                                                                                                                                                                                                                                        | UNIT TYPE<br>STUDIO<br>STUDIO<br>1B<br>1B+F<br>1B+F<br>1B+F<br>1B+F<br>1B+F                                                                                                         | Excluding: Water, Hyd<br>SAMPLE PODIUM PREVI<br>RIETY OF OTHER FLOORPLA<br>STUDIO<br>UNIT SIZE<br>390<br>422<br>1 BEDROOM<br>463<br>1 BEDROOM + Fl<br>532<br>556<br>571<br>603<br>659                                                              | dro, Gas EW PRICING: ANS ARE AVAILABLE EXPOSURE NORTH NORTH LEX NORTH EAST WEST SOUTH EAST SOUTH EAST                                                                                                                 | FLOOR           2           3           2           3           2           3           2           3           2           3           2           3           2           3           2           3           2           2           3           2           2           2           2                                                                                                                                                                                                                                                                                   | \$489,900<br>\$549,900<br>\$569,900<br>\$639,900<br>\$639,900<br>\$699,900<br>\$749,900                                                                                              |
| UNIT MODEL<br>POINTS<br>JUDGE<br>JUDGE<br>DURBAN<br>UMBERVALE<br>EAGLE<br>CLAYMORE<br>JUTLAND<br>CORDOVA                                                                                                                                                                                                                                                                                                                                                                                                                                                                                                                                                                                                                                                                                                                                                                                                                                                                                                                                                                                                                                                                                                                                                                                                                                                                                                                                                                                                                                                                                                                                                                                                                                                                                                                                                                                                                                                                                                                                                                                                                                                                                                                                                                                                                                                                                                                                                                                                                                                                                             | UNIT TYPE<br>STUDIO<br>STUDIO<br>1B<br>1B+F<br>1B+F<br>1B+F<br>1B+F<br>1B+F<br>1B+F                                                                                                 | Excluding: Water, Hyd<br>SAMPLE PODIUM PREVI<br>RIETY OF OTHER FLOORPLA<br>STUDIO<br>UNIT SIZE<br>390<br>422<br>1 BEDROOM + FI<br>532<br>556<br>571<br>603<br>659<br>2 BEDROOM                                                                     | tro, Gas EW PRICING: INS ARE AVAILABLE EXPOSURE NORTH NORTH EX NORTH EAST WEST SOUTH EAST SOUTH EAST                                                                                                                  | FLOOR         2           2         2           3         2           2         2           2         2           2         2           2         2           2         2           2         2           2         2           2         2           2         2           2         2                                                                                                                                                                                                                                                                                     | \$489,900<br>\$549,900<br>\$569,900<br>\$649,900<br>\$639,900<br>\$699,900<br>\$749,900<br>\$714,900                                                                                 |
| UNIT MODEL<br>POINTS<br>JUDGE<br>JUDGE<br>DURBAN<br>DURBAN<br>UMBERVALE<br>EAGLE<br>CLAYMORE<br>JUTLAND<br>CORDOVA<br>DARLINGTON                                                                                                                                                                                                                                                                                                                                                                                                                                                                                                                                                                                                                                                                                                                                                                                                                                                                                                                                                                                                                                                                                                                                                                                                                                                                                                                                                                                                                                                                                                                                                                                                                                                                                                                                                                                                                                                                                                                                                                                                                                                                                                                                                                                                                                                                                                                                                                                                                                                                     | UNIT TYPE<br>STUDIO<br>STUDIO<br>1B<br>1B+F<br>1B+F<br>1B+F<br>1B+F<br>1B+F                                                                                                         | Excluding: Water, Hyd<br>SAMPLE PODIUM PREVI<br>RIETY OF OTHER FLOORPLA<br>STUDIO<br>UNIT SIZE<br>390<br>422<br>1 BEDROOM<br>463<br>1 BEDROOM + Fl<br>532<br>556<br>571<br>603<br>659                                                              | dro, Gas EW PRICING: ANS ARE AVAILABLE EXPOSURE NORTH NORTH LEX NORTH EAST WEST SOUTH EAST SOUTH EAST                                                                                                                 | FLOOR           2           3           2           3           2           3           2           3           2           3           2           3           2           3           2           3           2           2           3           2           2           2           2                                                                                                                                                                                                                                                                                   | \$489,900<br>\$549,900<br>\$569,900<br>\$639,900<br>\$639,900<br>\$699,900<br>\$749,900                                                                                              |
| UNIT MODEL<br>POINTS<br>JUDGE<br>JUDGE<br>DURBAN<br>DURBAN<br>UMBERVALE<br>EAGLE<br>CLAYMORE<br>JUTLAND<br>CORDOVA<br>DARLINGTON                                                                                                                                                                                                                                                                                                                                                                                                                                                                                                                                                                                                                                                                                                                                                                                                                                                                                                                                                                                                                                                                                                                                                                                                                                                                                                                                                                                                                                                                                                                                                                                                                                                                                                                                                                                                                                                                                                                                                                                                                                                                                                                                                                                                                                                                                                                                                                                                                                                                     | UNIT TYPE<br>STUDIO<br>STUDIO<br>1B<br>1B+F<br>1B+F<br>1B+F<br>1B+F<br>1B+F<br>1B+F<br>1B+F                                                                                         | Excluding: Water, Hyd<br>SAMPLE PODIUM PREVI<br>RIETY OF OTHER FLOORPLA<br>STUDIO<br>UNIT SIZE<br>390<br>1 BEDROOM<br>463<br>1 BEDROOM + FI<br>532<br>556<br>571<br>603<br>659<br>2 BEDROOM<br>668                                                 | dro, Gas<br>EW PRICING:<br>INS ARE AVAILABLE<br>EXPOSURE<br>NORTH<br>NORTH<br>EX<br>NORTH<br>EX<br>NORTH<br>EAST<br>WEST<br>SOUTH<br>EAST                                                                             | FLOOR         2           2         2           3         2           2         2           2         2           2         2           2         2           2         2           2         2           2         2           2         2           2         2           2         2           2         2           2         2           2         2           2         2                                                                                                                                                                                             | \$489,900<br>\$549,900<br>\$569,900<br>\$649,900<br>\$639,900<br>\$699,900<br>\$714,900<br>\$714,900                                                                                 |
| UNIT MODEL<br>POINTS<br>JUDGE<br>JUDGE<br>DURBAN<br>DURBAN<br>UMBERVALE<br>EAGLE<br>CLAYMORE<br>JUTLAND<br>CORDOVA<br>DARLINGTON<br>GARDENVALE                                                                                                                                                                                                                                                                                                                                                                                                                                                                                                                                                                                                                                                                                                                                                                                                                                                                                                                                                                                                                                                                                                                                                                                                                                                                                                                                                                                                                                                                                                                                                                                                                                                                                                                                                                                                                                                                                                                                                                                                                                                                                                                                                                                                                                                                                                                                                                                                                                                       | UNIT TYPE<br>STUDIO<br>STUDIO<br>1B<br>1B+F<br>1B+F<br>1B+F<br>1B+F<br>1B+F<br>1B+F<br>1B+F<br>1                                                                                    | Excluding: Water, Hyd<br>SAMPLE PODIUM PREVI<br>RIETY OF OTHER FLOORPLA<br>STUDIO<br>UNIT SIZE<br>390<br>422<br>1 BEDROOM<br>463<br>1 BEDROOM + Fl<br>532<br>556<br>571<br>603<br>659<br>2 BEDROOM<br>668<br>716<br>811                            | dro, Gas<br>EW PRICING:<br>ANS ARE AVAILABLE<br>EXPOSURE<br>NORTH<br>WEST<br>NORTH<br>LEX<br>NORTH<br>EAST<br>WEST<br>SOUTH<br>EAST<br>SOUTH<br>EAST<br>NORTH WEST<br>NORTH WEST<br>NORTH WEST<br>NORTH WEST          | FLOOR         2           2         3           2         2           3         2           2         2           2         2           2         2           2         2           2         3           2         3           3         3           2         3           3         3                                                                                                                                                                                                                                                                                     | \$489,900<br>\$549,900<br>\$569,900<br>\$639,900<br>\$639,900<br>\$749,900<br>\$714,900<br>\$799,900<br>\$804,900                                                                    |
| UNIT MODEL<br>POINTS<br>JUDGE<br>JUDGE<br>DURBAN<br>DURBAN<br>UNBERVALE<br>EAGLE<br>CLAYMORE<br>JUTLAND<br>CORDOVA<br>MARLINGTON<br>GARDENVALE<br>LILLIBET                                                                                                                                                                                                                                                                                                                                                                                                                                                                                                                                                                                                                                                                                                                                                                                                                                                                                                                                                                                                                                                                                                                                                                                                                                                                                                                                                                                                                                                                                                                                                                                                                                                                                                                                                                                                                                                                                                                                                                                                                                                                                                                                                                                                                                                                                                                                                                                                                                           | UNIT TYPE<br>STUDIO<br>STUDIO<br>1B<br>1B+F<br>1B+F<br>1B+F<br>1B+F<br>1B+F<br>1B+F<br>1B+F<br>2B<br>2B<br>2B<br>2B<br>2B                                                           | Excluding: Water, Hyd<br>SAMPLE PODIUM PREVI<br>RIETY OF OTHER FLOORPLA<br>STUDIO<br>UNIT SIZE<br>390<br>422<br>1 BEDROOM<br>463<br>1 BEDROOM + FI<br>532<br>556<br>571<br>603<br>659<br>2 BEDROOM<br>668<br>716<br>811<br>3 BEDROOM               | dro, Gas<br>EW PRICING:<br>ANS ARE AVAILABLE<br>EXPOSURE<br>NORTH<br>WEST<br>NORTH<br>LEX<br>NORTH<br>EAST<br>WEST<br>SOUTH<br>EAST<br>SOUTH<br>EAST<br>NORTH WEST<br>NORTH WEST<br>NORTH EAST                        | FLOOR         2         3         2         3         2         3         2         3         2         3         2         3         2         3         2         3         2         3         2         3         2         3         2         3         2         3         2         3         2         3         2         3         2         3         2         3         2         3         2         3         2          3                                                                                                                                  | \$489,900<br>\$549,900<br>\$569,900<br>\$639,900<br>\$639,900<br>\$749,900<br>\$714,900<br>\$714,900<br>\$714,900<br>\$714,900                                                       |
| UNIT MODEL<br>POINTS<br>JUDGE<br>JUDGE<br>DURBAN<br>DURBAN<br>UMBERVALE<br>EAGLE<br>CLAYMORE<br>JUTLAND<br>CORDOVA<br>MARLINGTON<br>GARDENVALE<br>LILLIBET<br>ISLINGTON                                                                                                                                                                                                                                                                                                                                                                                                                                                                                                                                                                                                                                                                                                                                                                                                                                                                                                                                                                                                                                                                                                                                                                                                                                                                                                                                                                                                                                                                                                                                                                                                                                                                                                                                                                                                                                                                                                                                                                                                                                                                                                                                                                                                                                                                                                                                                                                                                              | UNIT TYPE<br>STUDIO<br>STUDIO<br>STUDIO<br>1B<br>1B+F<br>1B+F<br>1B+F<br>1B+F<br>1B+F<br>1B+F<br>2B<br>2B<br>2B<br>2B<br>2B<br>2B<br>2B                                             | Excluding: Water, Hyd<br>SAMPLE PODIUM PREVI<br>RIETY OF OTHER FLOORPLA<br>STUDIO<br>UNIT SIZE<br>390<br>422<br>1 BEDROOM<br>463<br>1 BEDROOM + FI<br>532<br>556<br>571<br>603<br>659<br>2 BEDROOM<br>668<br>716<br>811<br>3 BEDROOM<br>870        | dro, Gas<br>EW PRICING:<br>INS ARE AVAILABLE<br>EXPOSURE<br>NORTH<br>WEST<br>NORTH<br>LEX<br>NORTH<br>EAST<br>WEST<br>SOUTH<br>NORTH WEST<br>NORTH WEST<br>NORTH WEST<br>NORTH WEST<br>NORTH EAST                     | FLOOR         2         3         2         3         2         3         2         3         2         3         2         3         2         3         2         3         2         3         2         3         2         3         2         3         2         3         2         3         2         3         5                                                                                                                                                                                                                                                 | \$489,900<br>\$549,900<br>\$569,900<br>\$639,900<br>\$639,900<br>\$749,900<br>\$714,900<br>\$714,900<br>\$799,900<br>\$804,900<br>\$804,900<br>\$8849,900                            |
| UNIT MODEL<br>POINTS<br>JUDGE<br>JUDGE<br>DURBAN<br>DURBAN<br>UNBERVALE<br>EAGLE<br>CLAYMORE<br>IGARDENVALE<br>DARLINGTON<br>GARDENVALE<br>LILLIBET<br>ISLINGTON<br>KELLOGG                                                                                                                                                                                                                                                                                                                                                                                                                                                                                                                                                                                                                                                                                                                                                                                                                                                                                                                                                                                                                                                                                                                                                                                                                                                                                                                                                                                                                                                                                                                                                                                                                                                                                                                                                                                                                                                                                                                                                                                                                                                                                                                                                                                                                                                                                                                                                                                                                          | UNIT TYPE<br>STUDIO<br>STUDIO<br>STUDIO<br>1B<br>1B+F<br>1B+F<br>1B+F<br>1B+F<br>1B+F<br>1B+F<br>2B<br>2B<br>2B<br>2B<br>2B<br>2B<br>2B<br>2B<br>3B<br>3B<br>3B                     | Excluding: Water, Hyd<br>SAMPLE PODIUM PREVI<br>RIETY OF OTHER FLOORPLA<br>STUDIO<br>UNIT SIZE<br>390<br>1 BEDROOM<br>463<br>1 BEDROOM + FI<br>532<br>556<br>571<br>603<br>659<br>2 BEDROOM<br>668<br>716<br>811<br>3 BEDROOM<br>870<br>885        | dro, Gas<br>EW PRICING:<br>INS ARE AVAILABLE<br>EXPOSURE<br>NORTH<br>NORTH<br>EX<br>NORTH<br>EAST<br>WEST<br>SOUTH<br>EAST<br>SOUTH<br>NORTH WEST<br>NORTH WEST<br>NORTH EAST<br>SOUTH EAST<br>SOUTH EAST             | FLOOR         2         3         2         3         2         3         2         3         2         3         2         3         2         3         2         3         2         3         2         3         2         3         2         3         2         3         2         3         2         3         2         3         2         3         2         3         2         3         2         3         2         3         2         3         2         3         2         3         2         3         2         3         2         3         2 | \$489,900<br>\$549,900<br>\$569,900<br>\$649,900<br>\$639,900<br>\$699,900<br>\$749,900<br>\$714,900<br>\$714,900<br>\$799,900<br>\$804,900<br>\$804,900<br>\$8979,900<br>\$8979,900 |
| UNIT MODEL<br>POINTS  JUDGE  JUDGE  UNBERVALE  UNBERVALE  CLAYMORE  LAGLE  CCAPMORE  DURBAN  IULIBET  IULIBET  IULIBET  IULIBET  IULIBET  IULIBET  IULIBET IULIBET IULIBET IULIBET IULIBET IULIBET IULIBET IULIBET IULIBET IULIBET IULIBET IULIBET IULIBET IULIBET IULIBET IULIBET IULIBET IULIBET IULIBET IULIBET IULIBET IULIBET IULIBET IULIBET IULIBET IULIBET IULIBET IULIBET IULIBET IULIBET IULIBET IULIBET IULIBET IULIBET IULIBET IULIBET IULIBET IULIBET IULIBET IULIBET IULIBET IULIBET IULIBET IULIBET IULIBET IULIBET IULIBET IULIBET IULIBET IULIBET IULIBET IULIBET IULIBET IULIBET IULIBET IULIBET IULIBET IULIBET IULIBET IULIBET IULIBET IULIBET IULIBET IULIBET IULIBET IULIBET IULIBET IULIBET IULIBET IULIBET IULIBET IULIBET IULIBET IULIBET IULIBET IULIBET IULIBET IULIBET IULIBET IULIBET IULIBET IULIBET IULIBET IULIBET IULIBET IULIBET IULIBET IULIBET IULIBET IULIBET IULIBET IULIBET IULIBET IULIBET IULIBET IULIBET IULIBET IULIBET IULIBET IULIBET IULIBET IULIBET IULIBET IULIBET IULIBET IULIBET IULIBET IULIBET IULIBET IULIBET IULIBET IULIBET IULIBET IULIBET IULIBET IULIBET IULIBET IULIBET IULIBET IULIBET IULIBET IULIBET IULIBET IULIBET IULIBET IULIBET IULIBET IULIBET IULIBET IULIBET IULIBET IULIBET IULIBET IULIBET IULIBET IULIBET IULIBET IULIBET IULIBET IULIBET IULIBET IULIBET IULIBET IULIBET IULIBET IULIBET IULIBET IULIBET IULIBET IULIBET IULIBET IULIBET IULIBET IULIBET IULIBET IULIBET IULIBET IULIBET IULIBET IULIBET IULIBET IULIBET IULIBET IULIBET IULIBET IULIBET IULIBET IULIBET IULIBET IULIBET IULIBET IULIBET IULIBET IULIBET IULIBET IULIBET IULIBET IULIBET IULIBET IULIBET IULIBET IULIBET IULIBET IULIBET IULIBET IULIBET IULIBET IULIBET IULIBET IULIBET IULIBET IULIBET IULIBET IULIBET IULIBET IULIBET IULIBET IULIBET IULIBET IULIBET IULIBET IULIBET IULIBET IULIBET IULIBET IULIBET IULIBET IULIBET IULIBET IULIBET IULIBET IULIBET IULIBET IULIBET IULIBET IULIBET IULIBET IULIBET IULIBET IULIBET IULIBET IULIBET IULIBET IULIBET IULIBET IULIBET IULIBET IULIBET IULIBET IULIBET IULIBET IULIBET IULIBET IULIBET IULIBET IULIBET IULIBET IULIB                                                                                                                                                                                                                                                                                                                                                                                                                                                                     | UNIT TYPE<br>STUDIO<br>STUDIO<br>STUDIO<br>1B<br>1B+F<br>1B+F<br>1B+F<br>1B+F<br>1B+F<br>1B+F<br>1B+F<br>2B<br>2B<br>2B<br>2B<br>2B<br>2B<br>2B<br>2B<br>2B<br>3B<br>3B<br>3B<br>3B | Excluding: Water, Hyd<br>SAMPLE PODIUM PREVI<br>RIETY OF OTHER FLOORPLA<br>STUDIO<br>UNIT SIZE<br>390<br>1 BEDROOM<br>463<br>1 BEDROOM + FI<br>532<br>556<br>571<br>603<br>659<br>2 BEDROOM<br>668<br>716<br>811<br>3 BEDROOM<br>870<br>885<br>972 | dro, Gas<br>EW PRICING:<br>INS ARE AVAILABLE<br>EXPOSURE<br>NORTH<br>NORTH<br>EXT<br>NORTH<br>EAST<br>VEST<br>SOUTH<br>NORTH WEST<br>NORTH WEST<br>NORTH WEST<br>NORTH EAST<br>SOUTH EAST<br>SOUTH WEST<br>SOUTH WEST | FLOOR         2         2         3         2         3         2         2         2         2         2         2         2         3         2         3         2         3         2         3         2         2         2         3         2         2         3         2         3         2         3         2         2         3         2         3         2         3         2         3         2         5         5         5         5                                                                                                               | \$489,900<br>\$549,900<br>\$569,900<br>\$639,900<br>\$639,900<br>\$749,900<br>\$714,900<br>\$714,900<br>\$799,900<br>\$804,900<br>\$804,900<br>\$849,900<br>\$899,900<br>\$1,139,900 |
| UNIT MODEL<br>POINTS<br>JUDGE<br>JUDGE<br>DURBAN<br>DURBAN<br>UNBERVALE<br>EAGLE<br>CLAYMORE<br>CLAYMORE<br>JUTLAND<br>CORDOVA<br>MORE<br>JUTLAND<br>CORDOVA<br>IJULIAND<br>CORDOVA<br>IJULAND<br>CORDOVA<br>IJULAND<br>CORDOVA<br>IJULAND<br>IJULAND<br>IJULAND<br>IJULAND<br>IJULAND<br>IJULAND<br>IJULAND<br>IJULAND<br>IJULAND<br>IJULAND<br>IJULAND<br>IJULAND<br>IJULAND<br>IJULAND<br>IJULAND<br>IJULAND<br>IJULAND<br>IJULAND<br>IJULAND<br>IJULAND<br>IJULAND<br>IJULAND<br>IJULAND<br>IJULAND<br>IJULAND<br>IJULAND<br>IJULAND<br>IJULAND<br>IJULAND<br>IJULAND<br>IJULAND<br>IJULAND<br>IJULAND<br>IJULAND<br>IJULAND<br>IJULAND<br>IJULAND<br>IJULAND<br>IJULAND<br>IJULAND<br>IJULAND<br>IJULAND<br>IJULAND<br>IJULAND<br>IJULAND<br>IJULAND<br>IJULAND<br>IJULAND<br>IJULAND<br>IJULAND<br>IJULAND<br>IJULAND<br>IJULAND<br>IJULAND<br>IJULAND<br>IJULAND<br>IJULAND<br>IJULAND<br>IJULAND<br>IJULAND<br>IJULAND<br>IJULAND<br>IJULAND<br>IJULAND<br>IJULAND<br>IJULAND<br>IJULAND<br>IJULAND<br>IJULAND<br>IJULAND<br>IJULAND<br>IJULAND<br>IJULAND<br>IJULAND<br>IJULAND<br>IJULAND<br>IJULAND<br>IJULAND<br>IJULAND<br>IJULAND<br>IJULAND<br>IJULAND<br>IJULAND<br>IJULAND<br>IJULAND<br>IJULAND<br>IJULAND<br>IJULAND<br>IJULAND<br>IJULAND<br>IJULAND<br>IJULAND<br>IJULAND<br>IJULAND<br>IJULAND<br>IJULAND<br>IJULAND<br>IJULAND<br>IJULAND<br>IJULAND<br>IJULAND<br>IJULAND<br>IJULAND<br>IJULAND<br>IJULAND<br>IJULAND<br>IJULAND<br>IJULAND<br>IJULAND<br>IJULAND<br>IJULAND<br>IJULAND<br>IJULAND<br>IJULAND<br>IJULAND<br>IJULAND<br>IJULAND<br>IJULAND<br>IJULAND<br>IJULAND<br>IJULAND<br>IJULAND<br>IJULAND<br>IJULAND<br>IJULAND<br>IJULAND<br>IJULAND<br>IJULAND<br>IJULAND<br>IJULAND<br>IJULAND<br>IJULAND<br>IJULAND<br>IJULAND<br>IJULAND<br>IJULAND<br>IJULAND<br>IJULAND<br>IJULAND<br>IJULAND<br>IJULAND<br>IJULAND<br>IJULAND<br>IJULAND<br>IJULAND<br>IJULAND<br>IJULAND<br>IJULAND<br>IJULAND<br>IJULAND<br>IJULAND<br>IJULAND<br>IJULAND<br>IJULAND<br>IJULAND<br>IJULAND<br>IJULAND<br>IJULAND<br>IJULAND<br>IJULAND<br>IJULAND<br>IJULAND<br>IJULAND<br>IJULAND<br>IJULAND<br>IJULAND<br>IJULAND<br>IJULAND<br>IJULAND<br>IJULAND<br>IJULAND<br>IJULAND<br>IJULAND<br>IJULAND<br>IJULAND<br>IJULAND<br>IJULAND<br>IJULAND<br>IJULAND<br>IJULAND<br>IJULAND<br>IJULAND<br>IJULAND<br>IJULAND<br>IJULAND<br>IJULAND<br>IJULAND<br>IJULAND<br>IJULAND<br>IJULAND<br>IJULAND<br>IJULAND<br>IJULAND<br>IJULAND<br>IJULAND<br>IJULAND<br>IJULAND<br>IJULAND<br>IJULAND<br>IJULAND<br>IJULAND<br>IJULAND<br>IJULAND<br>IJULAND<br>IJULAND<br>IJULAND<br>IJULAND | UNIT TYPE<br>STUDIO<br>STUDIO<br>STUDIO<br>1B<br>1B+F<br>1B+F<br>1B+F<br>1B+F<br>1B+F<br>1B+F<br>2B<br>2B<br>2B<br>2B<br>2B<br>2B<br>2B<br>2B<br>3B<br>3B<br>3B                     | Excluding: Water, Hyd<br>SAMPLE PODIUM PREVI<br>RIETY OF OTHER FLOORPLA<br>STUDIO<br>UNIT SIZE<br>390<br>1 BEDROOM<br>463<br>1 BEDROOM + FI<br>532<br>556<br>571<br>603<br>659<br>2 BEDROOM<br>668<br>716<br>811<br>3 BEDROOM<br>870<br>885        | dro, Gas<br>EW PRICING:<br>INS ARE AVAILABLE<br>EXPOSURE<br>NORTH<br>NORTH<br>EX<br>NORTH<br>EAST<br>WEST<br>SOUTH<br>EAST<br>SOUTH<br>NORTH WEST<br>NORTH WEST<br>NORTH EAST<br>SOUTH EAST<br>SOUTH EAST             | FLOOR         2         3         2         3         2         3         2         3         2         3         2         3         2         3         2         3         2         3         2         3         2         3         2         3         2         3         2         3         2         3         2         3         2         3         2         3         2         3         2         3         2         3         2         3         2         3         2         3         2         3         2         3         2         3         2 | \$489,900<br>\$549,900<br>\$569,900<br>\$639,900<br>\$639,900<br>\$749,900<br>\$714,900<br>\$714,900<br>\$714,900<br>\$799,900<br>\$804,900<br>\$804,900<br>\$8979,900<br>\$8979,900 |