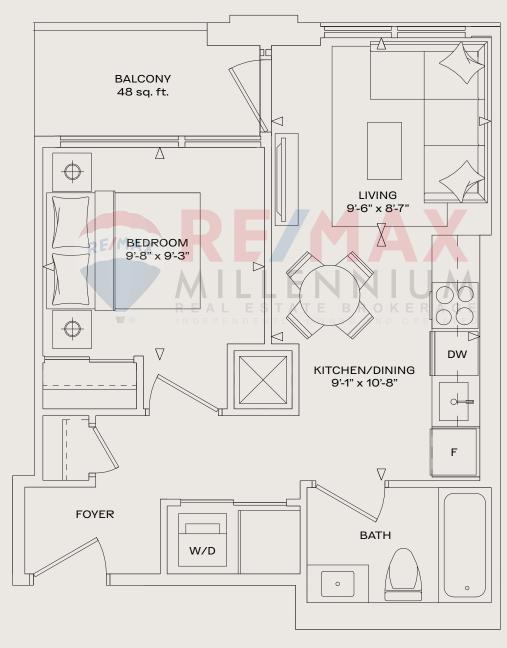

| AR                                                                                                                                                                                                                                                                                                                                                                                                                                                                                                                                                                                                                                                                                                                                                                                                                                                                                                                                                                                                                                                                                                                                                                                                                                                                                                                                                                                                                                                                                                                                                                                                                                                                                                                                                                                                                                                                                                                                                                                                                                                                                                                                                                                                                                                                                                                                                                                                                                                                                                                                                                                                   | C A I                                                                                                                                                                               | DIA D                                                                                                                                                                                                                                              | IST                                                                                                                                                                                                                   | r i c                                                                                                                                                                                                                                                                                                                                                                                                                                                                                                                                                                       |                                                                                                                                                                                      |
|------------------------------------------------------------------------------------------------------------------------------------------------------------------------------------------------------------------------------------------------------------------------------------------------------------------------------------------------------------------------------------------------------------------------------------------------------------------------------------------------------------------------------------------------------------------------------------------------------------------------------------------------------------------------------------------------------------------------------------------------------------------------------------------------------------------------------------------------------------------------------------------------------------------------------------------------------------------------------------------------------------------------------------------------------------------------------------------------------------------------------------------------------------------------------------------------------------------------------------------------------------------------------------------------------------------------------------------------------------------------------------------------------------------------------------------------------------------------------------------------------------------------------------------------------------------------------------------------------------------------------------------------------------------------------------------------------------------------------------------------------------------------------------------------------------------------------------------------------------------------------------------------------------------------------------------------------------------------------------------------------------------------------------------------------------------------------------------------------------------------------------------------------------------------------------------------------------------------------------------------------------------------------------------------------------------------------------------------------------------------------------------------------------------------------------------------------------------------------------------------------------------------------------------------------------------------------------------------------|-------------------------------------------------------------------------------------------------------------------------------------------------------------------------------------|----------------------------------------------------------------------------------------------------------------------------------------------------------------------------------------------------------------------------------------------------|-----------------------------------------------------------------------------------------------------------------------------------------------------------------------------------------------------------------------|-----------------------------------------------------------------------------------------------------------------------------------------------------------------------------------------------------------------------------------------------------------------------------------------------------------------------------------------------------------------------------------------------------------------------------------------------------------------------------------------------------------------------------------------------------------------------------|--------------------------------------------------------------------------------------------------------------------------------------------------------------------------------------|
|                                                                                                                                                                                                                                                                                                                                                                                                                                                                                                                                                                                                                                                                                                                                                                                                                                                                                                                                                                                                                                                                                                                                                                                                                                                                                                                                                                                                                                                                                                                                                                                                                                                                                                                                                                                                                                                                                                                                                                                                                                                                                                                                                                                                                                                                                                                                                                                                                                                                                                                                                                                                      | Reside                                                                                                                                                                              | nces at BLOOR                                                                                                                                                                                                                                      | ₹ & KIPLI                                                                                                                                                                                                             | N G                                                                                                                                                                                                                                                                                                                                                                                                                                                                                                                                                                         |                                                                                                                                                                                      |
|                                                                                                                                                                                                                                                                                                                                                                                                                                                                                                                                                                                                                                                                                                                                                                                                                                                                                                                                                                                                                                                                                                                                                                                                                                                                                                                                                                                                                                                                                                                                                                                                                                                                                                                                                                                                                                                                                                                                                                                                                                                                                                                                                                                                                                                                                                                                                                                                                                                                                                                                                                                                      | PODI                                                                                                                                                                                | UM PREVIEW                                                                                                                                                                                                                                         | PRICE L                                                                                                                                                                                                               | IST                                                                                                                                                                                                                                                                                                                                                                                                                                                                                                                                                                         |                                                                                                                                                                                      |
|                                                                                                                                                                                                                                                                                                                                                                                                                                                                                                                                                                                                                                                                                                                                                                                                                                                                                                                                                                                                                                                                                                                                                                                                                                                                                                                                                                                                                                                                                                                                                                                                                                                                                                                                                                                                                                                                                                                                                                                                                                                                                                                                                                                                                                                                                                                                                                                                                                                                                                                                                                                                      |                                                                                                                                                                                     | INCENTIVE SUI                                                                                                                                                                                                                                      | MMARY                                                                                                                                                                                                                 |                                                                                                                                                                                                                                                                                                                                                                                                                                                                                                                                                                             |                                                                                                                                                                                      |
|                                                                                                                                                                                                                                                                                                                                                                                                                                                                                                                                                                                                                                                                                                                                                                                                                                                                                                                                                                                                                                                                                                                                                                                                                                                                                                                                                                                                                                                                                                                                                                                                                                                                                                                                                                                                                                                                                                                                                                                                                                                                                                                                                                                                                                                                                                                                                                                                                                                                                                                                                                                                      |                                                                                                                                                                                     | Platinum Extended Dep                                                                                                                                                                                                                              |                                                                                                                                                                                                                       |                                                                                                                                                                                                                                                                                                                                                                                                                                                                                                                                                                             |                                                                                                                                                                                      |
|                                                                                                                                                                                                                                                                                                                                                                                                                                                                                                                                                                                                                                                                                                                                                                                                                                                                                                                                                                                                                                                                                                                                                                                                                                                                                                                                                                                                                                                                                                                                                                                                                                                                                                                                                                                                                                                                                                                                                                                                                                                                                                                                                                                                                                                                                                                                                                                                                                                                                                                                                                                                      |                                                                                                                                                                                     | Only 15% Deposit Unti                                                                                                                                                                                                                              |                                                                                                                                                                                                                       | Over 750 S                                                                                                                                                                                                                                                                                                                                                                                                                                                                                                                                                                  | ~ E+                                                                                                                                                                                 |
| Units Under 750 Sq. Ft.                                                                                                                                                                                                                                                                                                                                                                                                                                                                                                                                                                                                                                                                                                                                                                                                                                                                                                                                                                                                                                                                                                                                                                                                                                                                                                                                                                                                                                                                                                                                                                                                                                                                                                                                                                                                                                                                                                                                                                                                                                                                                                                                                                                                                                                                                                                                                                                                                                                                                                                                                                              |                                                                                                                                                                                     |                                                                                                                                                                                                                                                    | Units Over 750 Sq. Ft.                                                                                                                                                                                                |                                                                                                                                                                                                                                                                                                                                                                                                                                                                                                                                                                             |                                                                                                                                                                                      |
| \$10,000 Upon Signing <sub>≠</sub><br>Balance to 5% in 30 days<br><del>5% in 180 days</del> 2.5% in 270 days<br>2.5% in 365 days<br><del>5% in 500 days</del> 2.5% in 540 days<br>2.5% in 720 days<br>Additonal 5% due on                                                                                                                                                                                                                                                                                                                                                                                                                                                                                                                                                                                                                                                                                                                                                                                                                                                                                                                                                                                                                                                                                                                                                                                                                                                                                                                                                                                                                                                                                                                                                                                                                                                                                                                                                                                                                                                                                                                                                                                                                                                                                                                                                                                                                                                                                                                                                                            |                                                                                                                                                                                     |                                                                                                                                                                                                                                                    | \$10,000 Upon Signing₌<br>Balance to 5% in 30 days<br>5% in <del>180</del> 365 days<br>5% in <del>500</del> 720 days                                                                                                  |                                                                                                                                                                                                                                                                                                                                                                                                                                                                                                                                                                             |                                                                                                                                                                                      |
|                                                                                                                                                                                                                                                                                                                                                                                                                                                                                                                                                                                                                                                                                                                                                                                                                                                                                                                                                                                                                                                                                                                                                                                                                                                                                                                                                                                                                                                                                                                                                                                                                                                                                                                                                                                                                                                                                                                                                                                                                                                                                                                                                                                                                                                                                                                                                                                                                                                                                                                                                                                                      |                                                                                                                                                                                     | Capped Development                                                                                                                                                                                                                                 |                                                                                                                                                                                                                       |                                                                                                                                                                                                                                                                                                                                                                                                                                                                                                                                                                             |                                                                                                                                                                                      |
|                                                                                                                                                                                                                                                                                                                                                                                                                                                                                                                                                                                                                                                                                                                                                                                                                                                                                                                                                                                                                                                                                                                                                                                                                                                                                                                                                                                                                                                                                                                                                                                                                                                                                                                                                                                                                                                                                                                                                                                                                                                                                                                                                                                                                                                                                                                                                                                                                                                                                                                                                                                                      |                                                                                                                                                                                     | Studio, 1BR, 1BR+F:<br>2BR, 3BR: \$19,0                                                                                                                                                                                                            |                                                                                                                                                                                                                       |                                                                                                                                                                                                                                                                                                                                                                                                                                                                                                                                                                             |                                                                                                                                                                                      |
|                                                                                                                                                                                                                                                                                                                                                                                                                                                                                                                                                                                                                                                                                                                                                                                                                                                                                                                                                                                                                                                                                                                                                                                                                                                                                                                                                                                                                                                                                                                                                                                                                                                                                                                                                                                                                                                                                                                                                                                                                                                                                                                                                                                                                                                                                                                                                                                                                                                                                                                                                                                                      |                                                                                                                                                                                     | Parking<br>Parking: \$85,000 \$<br>Electric Vehicle Parking: \$9<br>(units 675 sqft+<br>Free Right to Lease Durin<br>Free Assignme                                                                                                                 | 9 <del>5,000</del> \$85,000<br>⊦)<br>ng Occupancy*                                                                                                                                                                    |                                                                                                                                                                                                                                                                                                                                                                                                                                                                                                                                                                             |                                                                                                                                                                                      |
|                                                                                                                                                                                                                                                                                                                                                                                                                                                                                                                                                                                                                                                                                                                                                                                                                                                                                                                                                                                                                                                                                                                                                                                                                                                                                                                                                                                                                                                                                                                                                                                                                                                                                                                                                                                                                                                                                                                                                                                                                                                                                                                                                                                                                                                                                                                                                                                                                                                                                                                                                                                                      |                                                                                                                                                                                     |                                                                                                                                                                                                                                                    |                                                                                                                                                                                                                       |                                                                                                                                                                                                                                                                                                                                                                                                                                                                                                                                                                             |                                                                                                                                                                                      |
|                                                                                                                                                                                                                                                                                                                                                                                                                                                                                                                                                                                                                                                                                                                                                                                                                                                                                                                                                                                                                                                                                                                                                                                                                                                                                                                                                                                                                                                                                                                                                                                                                                                                                                                                                                                                                                                                                                                                                                                                                                                                                                                                                                                                                                                                                                                                                                                                                                                                                                                                                                                                      |                                                                                                                                                                                     |                                                                                                                                                                                                                                                    |                                                                                                                                                                                                                       |                                                                                                                                                                                                                                                                                                                                                                                                                                                                                                                                                                             |                                                                                                                                                                                      |
|                                                                                                                                                                                                                                                                                                                                                                                                                                                                                                                                                                                                                                                                                                                                                                                                                                                                                                                                                                                                                                                                                                                                                                                                                                                                                                                                                                                                                                                                                                                                                                                                                                                                                                                                                                                                                                                                                                                                                                                                                                                                                                                                                                                                                                                                                                                                                                                                                                                                                                                                                                                                      |                                                                                                                                                                                     | Maintenance: \$0.6<br>Excluding: Water, Hyc                                                                                                                                                                                                        |                                                                                                                                                                                                                       |                                                                                                                                                                                                                                                                                                                                                                                                                                                                                                                                                                             |                                                                                                                                                                                      |
| R                                                                                                                                                                                                                                                                                                                                                                                                                                                                                                                                                                                                                                                                                                                                                                                                                                                                                                                                                                                                                                                                                                                                                                                                                                                                                                                                                                                                                                                                                                                                                                                                                                                                                                                                                                                                                                                                                                                                                                                                                                                                                                                                                                                                                                                                                                                                                                                                                                                                                                                                                                                                    | E/MAX <sup>(VA</sup>                                                                                                                                                                |                                                                                                                                                                                                                                                    | dro, Ġas                                                                                                                                                                                                              | )                                                                                                                                                                                                                                                                                                                                                                                                                                                                                                                                                                           |                                                                                                                                                                                      |
| UNIT MODEL                                                                                                                                                                                                                                                                                                                                                                                                                                                                                                                                                                                                                                                                                                                                                                                                                                                                                                                                                                                                                                                                                                                                                                                                                                                                                                                                                                                                                                                                                                                                                                                                                                                                                                                                                                                                                                                                                                                                                                                                                                                                                                                                                                                                                                                                                                                                                                                                                                                                                                                                                                                           | E/MAX (VA                                                                                                                                                                           | Excluding: Water, Hyd<br>SAMPLE PODIUM PREVI<br>RIETY OF OTHER FLOORPLA                                                                                                                                                                            | dro, Ġas                                                                                                                                                                                                              | )<br>FLOOR                                                                                                                                                                                                                                                                                                                                                                                                                                                                                                                                                                  | PRICE                                                                                                                                                                                |
|                                                                                                                                                                                                                                                                                                                                                                                                                                                                                                                                                                                                                                                                                                                                                                                                                                                                                                                                                                                                                                                                                                                                                                                                                                                                                                                                                                                                                                                                                                                                                                                                                                                                                                                                                                                                                                                                                                                                                                                                                                                                                                                                                                                                                                                                                                                                                                                                                                                                                                                                                                                                      |                                                                                                                                                                                     | Excluding: Water, Hyd<br>SAMPLE PODIUM PREVI<br>RIETY OF OTHER FLOORPLA<br>STUDIO<br>UNIT SIZE<br>390                                                                                                                                              | dro, Gas<br>EW PRICING:<br>NNS ARE AVAILABLE                                                                                                                                                                          | FLOOR<br>2                                                                                                                                                                                                                                                                                                                                                                                                                                                                                                                                                                  | <b>PRICE</b><br>\$489,900                                                                                                                                                            |
| UNIT MODEL                                                                                                                                                                                                                                                                                                                                                                                                                                                                                                                                                                                                                                                                                                                                                                                                                                                                                                                                                                                                                                                                                                                                                                                                                                                                                                                                                                                                                                                                                                                                                                                                                                                                                                                                                                                                                                                                                                                                                                                                                                                                                                                                                                                                                                                                                                                                                                                                                                                                                                                                                                                           | UNIT TYPE                                                                                                                                                                           | Excluding: Water, Hyc<br>SAMPLE PODIUM PREVI<br>RIETY OF OTHER FLOORPLA<br>STUDIO<br>UNIT SIZE                                                                                                                                                     | dro, Gas<br>EW PRICING:<br>ANS ARE AVAILABLE<br>EXPOSURE                                                                                                                                                              | FLOOR                                                                                                                                                                                                                                                                                                                                                                                                                                                                                                                                                                       |                                                                                                                                                                                      |
| UNIT MODEL<br>POINTS                                                                                                                                                                                                                                                                                                                                                                                                                                                                                                                                                                                                                                                                                                                                                                                                                                                                                                                                                                                                                                                                                                                                                                                                                                                                                                                                                                                                                                                                                                                                                                                                                                                                                                                                                                                                                                                                                                                                                                                                                                                                                                                                                                                                                                                                                                                                                                                                                                                                                                                                                                                 | UNIT TYPE<br>STUDIO                                                                                                                                                                 | Excluding: Water, Hyd<br>SAMPLE PODIUM PREVI<br>RIETY OF OTHER FLOORPLA<br>STUDIO<br>UNIT SIZE<br>390                                                                                                                                              | dro, Ġas<br>EW PRICING:<br>ANS ARE AVAILABLE<br>EXPOSURE<br>NORTH                                                                                                                                                     | FLOOR<br>2                                                                                                                                                                                                                                                                                                                                                                                                                                                                                                                                                                  | \$489,900                                                                                                                                                                            |
| UNIT MODEL<br>POINTS                                                                                                                                                                                                                                                                                                                                                                                                                                                                                                                                                                                                                                                                                                                                                                                                                                                                                                                                                                                                                                                                                                                                                                                                                                                                                                                                                                                                                                                                                                                                                                                                                                                                                                                                                                                                                                                                                                                                                                                                                                                                                                                                                                                                                                                                                                                                                                                                                                                                                                                                                                                 | UNIT TYPE<br>STUDIO                                                                                                                                                                 | Excluding: Water, Hyd<br>SAMPLE PODIUM PREVI<br>RIETY OF OTHER FLOORPLA<br>STUDIO<br>UNIT SIZE<br>390<br>422                                                                                                                                       | dro, Gas EW PRICING: ANS ARE AVAILABLE EXPOSURE NORTH WEST                                                                                                                                                            | FLOOR<br>2                                                                                                                                                                                                                                                                                                                                                                                                                                                                                                                                                                  | \$489,900                                                                                                                                                                            |
| UNIT MODEL<br>POINTS                                                                                                                                                                                                                                                                                                                                                                                                                                                                                                                                                                                                                                                                                                                                                                                                                                                                                                                                                                                                                                                                                                                                                                                                                                                                                                                                                                                                                                                                                                                                                                                                                                                                                                                                                                                                                                                                                                                                                                                                                                                                                                                                                                                                                                                                                                                                                                                                                                                                                                                                                                                 | UNIT TYPE<br>STUDIO                                                                                                                                                                 | Excluding: Water, Hyd<br>SAMPLE PODIUM PREVI<br>RIETY OF OTHER FLOORPLA<br>STUDIO<br>UNIT SIZE<br>390                                                                                                                                              | dro, Gas EW PRICING: ANS ARE AVAILABLE EXPOSURE NORTH WEST                                                                                                                                                            | FLOOR<br>2                                                                                                                                                                                                                                                                                                                                                                                                                                                                                                                                                                  | \$489,900                                                                                                                                                                            |
| UNIT MODEL<br>POINTS<br>JUDGE                                                                                                                                                                                                                                                                                                                                                                                                                                                                                                                                                                                                                                                                                                                                                                                                                                                                                                                                                                                                                                                                                                                                                                                                                                                                                                                                                                                                                                                                                                                                                                                                                                                                                                                                                                                                                                                                                                                                                                                                                                                                                                                                                                                                                                                                                                                                                                                                                                                                                                                                                                        | UNIT TYPE<br>STUDIO<br>STUDIO                                                                                                                                                       | Excluding: Water, Hyd<br>SAMPLE PODIUM PREVI<br>RIETY OF OTHER FLOORPLA<br>STUDIO<br>UNIT SIZE<br>390<br>422<br>1 BEDROOM                                                                                                                          | dro, Gas                                                                                                                                                                                                              | FLOOR<br>2<br>O PEPATES<br>3                                                                                                                                                                                                                                                                                                                                                                                                                                                                                                                                                | \$489,900<br>\$549,900                                                                                                                                                               |
| UNIT MODEL<br>POINTS<br>JUDGE<br>DURBAN                                                                                                                                                                                                                                                                                                                                                                                                                                                                                                                                                                                                                                                                                                                                                                                                                                                                                                                                                                                                                                                                                                                                                                                                                                                                                                                                                                                                                                                                                                                                                                                                                                                                                                                                                                                                                                                                                                                                                                                                                                                                                                                                                                                                                                                                                                                                                                                                                                                                                                                                                              | UNIT TYPE<br>STUDIO<br>STUDIO<br>1B                                                                                                                                                 | Excluding: Water, Hyd<br>SAMPLE PODIUM PREVI<br>RIETY OF OTHER FLOORPLA<br>STUDIO<br>UNIT SIZE<br>390<br>422<br>1 BEDROOM<br>463<br>1 BEDROOM + FI                                                                                                 | dro, Gas EW PRICING: INS ARE AVAILABLE EXPOSURE NORTH NORTH LEX                                                                                                                                                       | FLOOR<br>2<br>BERATED<br>3                                                                                                                                                                                                                                                                                                                                                                                                                                                                                                                                                  | \$489,900<br>\$549,900<br>\$569,900                                                                                                                                                  |
| UNIT MODEL<br>POINTS<br>JUDGE<br>DURBAN                                                                                                                                                                                                                                                                                                                                                                                                                                                                                                                                                                                                                                                                                                                                                                                                                                                                                                                                                                                                                                                                                                                                                                                                                                                                                                                                                                                                                                                                                                                                                                                                                                                                                                                                                                                                                                                                                                                                                                                                                                                                                                                                                                                                                                                                                                                                                                                                                                                                                                                                                              | UNIT TYPE<br>STUDIO<br>STUDIO<br>1B<br>1B+F                                                                                                                                         | Excluding: Water, Hyd<br>SAMPLE PODIUM PREVI<br>RIETY OF OTHER FLOORPLA<br>STUDIO<br>UNIT SIZE<br>390<br>1 BEDROOM<br>463<br>1 BEDROOM + FI<br>532                                                                                                 | Iro, Gas EW PRICING: INS ARE AVAILABLE EXPOSURE NORTH NORTH LEX NORTH                                                                                                                                                 | FLOOR<br>2<br>B R A T E C<br>3<br>2<br>2<br>2<br>3                                                                                                                                                                                                                                                                                                                                                                                                                                                                                                                          | \$489,900<br>\$549,900<br>\$569,900<br>\$649,900                                                                                                                                     |
| UNIT MODEL<br>POINTS<br>JUDGE<br>DURBAN                                                                                                                                                                                                                                                                                                                                                                                                                                                                                                                                                                                                                                                                                                                                                                                                                                                                                                                                                                                                                                                                                                                                                                                                                                                                                                                                                                                                                                                                                                                                                                                                                                                                                                                                                                                                                                                                                                                                                                                                                                                                                                                                                                                                                                                                                                                                                                                                                                                                                                                                                              | UNIT TYPE<br>STUDIO<br>STUDIO<br>1B                                                                                                                                                 | Excluding: Water, Hyd<br>SAMPLE PODIUM PREVI<br>RIETY OF OTHER FLOORPLA<br>STUDIO<br>UNIT SIZE<br>390<br>422<br>1 BEDROOM<br>463<br>1 BEDROOM + FI                                                                                                 | dro, Gas EW PRICING: INS ARE AVAILABLE EXPOSURE NORTH NORTH LEX                                                                                                                                                       | FLOOR<br>2<br>BERATED<br>3                                                                                                                                                                                                                                                                                                                                                                                                                                                                                                                                                  | \$489,900<br>\$549,900<br>\$569,900                                                                                                                                                  |
| UNIT MODEL<br>POINTS<br>JUDGE<br>DURBAN<br>DURBAN                                                                                                                                                                                                                                                                                                                                                                                                                                                                                                                                                                                                                                                                                                                                                                                                                                                                                                                                                                                                                                                                                                                                                                                                                                                                                                                                                                                                                                                                                                                                                                                                                                                                                                                                                                                                                                                                                                                                                                                                                                                                                                                                                                                                                                                                                                                                                                                                                                                                                                                                                    | UNIT TYPE<br>STUDIO<br>STUDIO<br>1B<br>1B+F<br>1B+F                                                                                                                                 | Excluding: Water, Hyd<br>SAMPLE PODIUM PREVI<br>RIETY OF OTHER FLOORPLA<br>STUDIO<br>UNIT SIZE<br>390<br>422<br>1 BEDROOM<br>463<br>1 BEDROOM + FI<br>532<br>556                                                                                   | dro, Gas EW PRICING: INS ARE AVAILABLE EXPOSURE NORTH NORTH LEX NORTH EAST                                                                                                                                            | <b>FLOOR</b><br>2<br>2<br>3<br>2<br>2<br>3<br>2<br>2                                                                                                                                                                                                                                                                                                                                                                                                                                                                                                                        | \$489,900<br>\$549,900<br>\$569,900<br>\$649,900<br>\$639,900                                                                                                                        |
| UNIT MODEL<br>POINTS<br>JUDGE<br>DURBAN<br>DURBAN<br>HUMBERVALE<br>EAGLE<br>CLAYMORE                                                                                                                                                                                                                                                                                                                                                                                                                                                                                                                                                                                                                                                                                                                                                                                                                                                                                                                                                                                                                                                                                                                                                                                                                                                                                                                                                                                                                                                                                                                                                                                                                                                                                                                                                                                                                                                                                                                                                                                                                                                                                                                                                                                                                                                                                                                                                                                                                                                                                                                 | UNIT TYPE<br>STUDIO<br>STUDIO<br>1B<br>1B+F<br>1B+F<br>1B+F                                                                                                                         | Excluding: Water, Hyd<br>SAMPLE PODIUM PREVI<br>RIETY OF OTHER FLOORPLA<br>STUDIO<br>UNIT SIZE<br>390<br>422<br>1 BEDROOM<br>463<br>1 BEDROOM + Fl<br>532<br>556<br>571                                                                            | dro, Gas EW PRICING: ANS ARE AVAILABLE EXPOSURE NORTH WEST NORTH LEX NORTH EAST WEST                                                                                                                                  | FLOOR           2           3           2           3           2           3           2           3           2           3           2           3           2                                                                                                                                                                                                                                                                                                                                                                                                           | \$489,900<br>\$549,900<br>\$569,900<br>\$649,900<br>\$639,900<br>\$699,900                                                                                                           |
| UNIT MODEL<br>POINTS<br>JUDGE<br>JUDGE<br>DURBAN<br>UNBERVALE<br>EAGLE<br>CLAYMORE<br>JUTLAND                                                                                                                                                                                                                                                                                                                                                                                                                                                                                                                                                                                                                                                                                                                                                                                                                                                                                                                                                                                                                                                                                                                                                                                                                                                                                                                                                                                                                                                                                                                                                                                                                                                                                                                                                                                                                                                                                                                                                                                                                                                                                                                                                                                                                                                                                                                                                                                                                                                                                                        | UNIT TYPE<br>STUDIO<br>STUDIO<br>1B<br>1B+F<br>1B+F<br>1B+F<br>1B+F<br>1B+F                                                                                                         | Excluding: Water, Hyd<br>SAMPLE PODIUM PREVI<br>RIETY OF OTHER FLOORPLA<br>STUDIO<br>UNIT SIZE<br>390<br>422<br>1 BEDROOM<br>463<br>1 BEDROOM + Fl<br>532<br>556<br>571<br>603<br>659                                                              | dro, Gas EW PRICING: ANS ARE AVAILABLE EXPOSURE NORTH NORTH LEX NORTH EAST WEST SOUTH EAST SOUTH EAST                                                                                                                 | FLOOR           2           3           2           3           2           3           2           3           2           3           2           3           2           3           2           3           2           2           3           2           2           2           2                                                                                                                                                                                                                                                                                   | \$489,900<br>\$549,900<br>\$569,900<br>\$639,900<br>\$639,900<br>\$699,900<br>\$749,900                                                                                              |
| UNIT MODEL<br>POINTS<br>JUDGE<br>JUDGE<br>DURBAN<br>UMBERVALE<br>EAGLE<br>CLAYMORE<br>JUTLAND<br>CORDOVA                                                                                                                                                                                                                                                                                                                                                                                                                                                                                                                                                                                                                                                                                                                                                                                                                                                                                                                                                                                                                                                                                                                                                                                                                                                                                                                                                                                                                                                                                                                                                                                                                                                                                                                                                                                                                                                                                                                                                                                                                                                                                                                                                                                                                                                                                                                                                                                                                                                                                             | UNIT TYPE<br>STUDIO<br>STUDIO<br>1B<br>1B+F<br>1B+F<br>1B+F<br>1B+F<br>1B+F<br>1B+F                                                                                                 | Excluding: Water, Hyd<br>SAMPLE PODIUM PREVI<br>RIETY OF OTHER FLOORPLA<br>STUDIO<br>UNIT SIZE<br>390<br>422<br>1 BEDROOM + FI<br>532<br>556<br>571<br>603<br>659<br>2 BEDROOM                                                                     | tro, Gas EW PRICING: INS ARE AVAILABLE EXPOSURE NORTH NORTH EX NORTH EAST WEST SOUTH EAST SOUTH EAST                                                                                                                  | FLOOR         2           2         2           3         2           2         2           2         2           2         2           2         2           2         2           2         2           2         2           2         2           2         2           2         2                                                                                                                                                                                                                                                                                     | \$489,900<br>\$549,900<br>\$569,900<br>\$649,900<br>\$639,900<br>\$699,900<br>\$749,900<br>\$714,900                                                                                 |
| UNIT MODEL<br>POINTS<br>JUDGE<br>JUDGE<br>DURBAN<br>DURBAN<br>UMBERVALE<br>EAGLE<br>CLAYMORE<br>JUTLAND<br>CORDOVA<br>DARLINGTON                                                                                                                                                                                                                                                                                                                                                                                                                                                                                                                                                                                                                                                                                                                                                                                                                                                                                                                                                                                                                                                                                                                                                                                                                                                                                                                                                                                                                                                                                                                                                                                                                                                                                                                                                                                                                                                                                                                                                                                                                                                                                                                                                                                                                                                                                                                                                                                                                                                                     | UNIT TYPE<br>STUDIO<br>STUDIO<br>1B<br>1B+F<br>1B+F<br>1B+F<br>1B+F<br>1B+F                                                                                                         | Excluding: Water, Hyd<br>SAMPLE PODIUM PREVI<br>RIETY OF OTHER FLOORPLA<br>STUDIO<br>UNIT SIZE<br>390<br>422<br>1 BEDROOM<br>463<br>1 BEDROOM + Fl<br>532<br>556<br>571<br>603<br>659                                                              | dro, Gas EW PRICING: ANS ARE AVAILABLE EXPOSURE NORTH NORTH LEX NORTH EAST WEST SOUTH EAST SOUTH EAST                                                                                                                 | FLOOR           2           3           2           3           2           3           2           3           2           3           2           3           2           3           2           3           2           2           3           2           2           2           2                                                                                                                                                                                                                                                                                   | \$489,900<br>\$549,900<br>\$569,900<br>\$639,900<br>\$639,900<br>\$699,900<br>\$749,900                                                                                              |
| UNIT MODEL<br>POINTS<br>JUDGE<br>JUDGE<br>DURBAN<br>DURBAN<br>UMBERVALE<br>EAGLE<br>CLAYMORE<br>JUTLAND<br>CORDOVA<br>DARLINGTON                                                                                                                                                                                                                                                                                                                                                                                                                                                                                                                                                                                                                                                                                                                                                                                                                                                                                                                                                                                                                                                                                                                                                                                                                                                                                                                                                                                                                                                                                                                                                                                                                                                                                                                                                                                                                                                                                                                                                                                                                                                                                                                                                                                                                                                                                                                                                                                                                                                                     | UNIT TYPE<br>STUDIO<br>STUDIO<br>1B<br>1B+F<br>1B+F<br>1B+F<br>1B+F<br>1B+F<br>1B+F<br>1B+F                                                                                         | Excluding: Water, Hyd<br>SAMPLE PODIUM PREVI<br>RIETY OF OTHER FLOORPLA<br>STUDIO<br>UNIT SIZE<br>390<br>1 BEDROOM<br>463<br>1 BEDROOM + FI<br>532<br>556<br>571<br>603<br>659<br>2 BEDROOM<br>668                                                 | dro, Gas<br>EW PRICING:<br>INS ARE AVAILABLE<br>EXPOSURE<br>NORTH<br>NORTH<br>EX<br>NORTH<br>EX<br>NORTH<br>EAST<br>WEST<br>SOUTH<br>EAST                                                                             | FLOOR         2           2         2           3         2           2         2           2         2           2         2           2         2           2         2           2         2           2         2           2         2           2         2           2         2           2         2           2         2           2         2           2         2                                                                                                                                                                                             | \$489,900<br>\$549,900<br>\$569,900<br>\$649,900<br>\$639,900<br>\$699,900<br>\$714,900<br>\$714,900                                                                                 |
| UNIT MODEL<br>POINTS<br>JUDGE<br>JUDGE<br>DURBAN<br>DURBAN<br>UMBERVALE<br>EAGLE<br>CLAYMORE<br>JUTLAND<br>CORDOVA<br>DARLINGTON<br>GARDENVALE                                                                                                                                                                                                                                                                                                                                                                                                                                                                                                                                                                                                                                                                                                                                                                                                                                                                                                                                                                                                                                                                                                                                                                                                                                                                                                                                                                                                                                                                                                                                                                                                                                                                                                                                                                                                                                                                                                                                                                                                                                                                                                                                                                                                                                                                                                                                                                                                                                                       | UNIT TYPE<br>STUDIO<br>STUDIO<br>1B<br>1B+F<br>1B+F<br>1B+F<br>1B+F<br>1B+F<br>1B+F<br>1B+F<br>1                                                                                    | Excluding: Water, Hyd<br>SAMPLE PODIUM PREVI<br>RIETY OF OTHER FLOORPLA<br>STUDIO<br>UNIT SIZE<br>390<br>422<br>1 BEDROOM<br>463<br>1 BEDROOM + Fl<br>532<br>556<br>571<br>603<br>659<br>2 BEDROOM<br>668<br>716<br>811                            | dro, Gas<br>EW PRICING:<br>ANS ARE AVAILABLE<br>EXPOSURE<br>NORTH<br>WEST<br>NORTH<br>LEX<br>NORTH<br>EAST<br>WEST<br>SOUTH<br>EAST<br>SOUTH<br>EAST<br>NORTH WEST<br>NORTH WEST<br>NORTH WEST<br>NORTH WEST          | FLOOR         2           2         3           2         2           3         2           2         2           2         2           2         2           2         2           2         3           2         3           3         3           2         3           3         3                                                                                                                                                                                                                                                                                     | \$489,900<br>\$549,900<br>\$569,900<br>\$639,900<br>\$639,900<br>\$749,900<br>\$714,900<br>\$799,900<br>\$804,900                                                                    |
| UNIT MODEL<br>POINTS<br>JUDGE<br>JUDGE<br>DURBAN<br>DURBAN<br>UNBERVALE<br>EAGLE<br>CLAYMORE<br>JUTLAND<br>CORDOVA<br>MARLINGTON<br>GARDENVALE<br>LILLIBET                                                                                                                                                                                                                                                                                                                                                                                                                                                                                                                                                                                                                                                                                                                                                                                                                                                                                                                                                                                                                                                                                                                                                                                                                                                                                                                                                                                                                                                                                                                                                                                                                                                                                                                                                                                                                                                                                                                                                                                                                                                                                                                                                                                                                                                                                                                                                                                                                                           | UNIT TYPE<br>STUDIO<br>STUDIO<br>1B<br>1B+F<br>1B+F<br>1B+F<br>1B+F<br>1B+F<br>1B+F<br>1B+F<br>2B<br>2B<br>2B<br>2B<br>2B                                                           | Excluding: Water, Hyd<br>SAMPLE PODIUM PREVI<br>RIETY OF OTHER FLOORPLA<br>STUDIO<br>UNIT SIZE<br>390<br>422<br>1 BEDROOM<br>463<br>1 BEDROOM + FI<br>532<br>556<br>571<br>603<br>659<br>2 BEDROOM<br>668<br>716<br>811<br>3 BEDROOM               | dro, Gas<br>EW PRICING:<br>ANS ARE AVAILABLE<br>EXPOSURE<br>NORTH<br>WEST<br>NORTH<br>LEX<br>NORTH<br>EAST<br>WEST<br>SOUTH<br>EAST<br>SOUTH<br>EAST<br>NORTH WEST<br>NORTH WEST<br>NORTH EAST                        | FLOOR         2         3         2         3         2         3         2         3         2         3         2         3         2         3         2         3         2         3         2         3         2         3         2         3         2         3         2         3         2         3         2         3         2         3         2         3         2         3         2         3         2          3                                                                                                                                  | \$489,900<br>\$549,900<br>\$569,900<br>\$639,900<br>\$639,900<br>\$749,900<br>\$714,900<br>\$714,900<br>\$714,900<br>\$714,900                                                       |
| UNIT MODEL<br>POINTS<br>JUDGE<br>JUDGE<br>DURBAN<br>DURBAN<br>UMBERVALE<br>EAGLE<br>CLAYMORE<br>JUTLAND<br>CORDOVA<br>MARLINGTON<br>GARDENVALE<br>LILLIBET<br>ISLINGTON                                                                                                                                                                                                                                                                                                                                                                                                                                                                                                                                                                                                                                                                                                                                                                                                                                                                                                                                                                                                                                                                                                                                                                                                                                                                                                                                                                                                                                                                                                                                                                                                                                                                                                                                                                                                                                                                                                                                                                                                                                                                                                                                                                                                                                                                                                                                                                                                                              | UNIT TYPE<br>STUDIO<br>STUDIO<br>STUDIO<br>1B<br>1B+F<br>1B+F<br>1B+F<br>1B+F<br>1B+F<br>1B+F<br>2B<br>2B<br>2B<br>2B<br>2B<br>2B<br>2B                                             | Excluding: Water, Hyd<br>SAMPLE PODIUM PREVI<br>RIETY OF OTHER FLOORPLA<br>STUDIO<br>UNIT SIZE<br>390<br>422<br>1 BEDROOM<br>463<br>1 BEDROOM + FI<br>532<br>556<br>571<br>603<br>659<br>2 BEDROOM<br>668<br>716<br>811<br>3 BEDROOM<br>870        | dro, Gas<br>EW PRICING:<br>INS ARE AVAILABLE<br>EXPOSURE<br>NORTH<br>WEST<br>NORTH<br>LEX<br>NORTH<br>EAST<br>WEST<br>SOUTH<br>NORTH WEST<br>NORTH WEST<br>NORTH WEST<br>NORTH WEST<br>NORTH EAST                     | FLOOR         2         3         2         3         2         3         2         3         2         3         2         3         2         3         2         3         2         3         2         3         2         3         2         3         2         3         2         3         2         3         5                                                                                                                                                                                                                                                 | \$489,900<br>\$549,900<br>\$569,900<br>\$639,900<br>\$639,900<br>\$749,900<br>\$714,900<br>\$714,900<br>\$799,900<br>\$804,900<br>\$804,900<br>\$8849,900                            |
| UNIT MODEL<br>POINTS<br>JUDGE<br>JUDGE<br>DURBAN<br>DURBAN<br>UNBERVALE<br>EAGLE<br>CLAYMORE<br>IGARDENVALE<br>DARLINGTON<br>GARDENVALE<br>LILLIBET<br>ISLINGTON<br>KELLOGG                                                                                                                                                                                                                                                                                                                                                                                                                                                                                                                                                                                                                                                                                                                                                                                                                                                                                                                                                                                                                                                                                                                                                                                                                                                                                                                                                                                                                                                                                                                                                                                                                                                                                                                                                                                                                                                                                                                                                                                                                                                                                                                                                                                                                                                                                                                                                                                                                          | UNIT TYPE<br>STUDIO<br>STUDIO<br>STUDIO<br>1B<br>1B+F<br>1B+F<br>1B+F<br>1B+F<br>1B+F<br>1B+F<br>2B<br>2B<br>2B<br>2B<br>2B<br>2B<br>2B<br>2B<br>3B<br>3B<br>3B                     | Excluding: Water, Hyd<br>SAMPLE PODIUM PREVI<br>RIETY OF OTHER FLOORPLA<br>STUDIO<br>UNIT SIZE<br>390<br>1 BEDROOM<br>463<br>1 BEDROOM + FI<br>532<br>556<br>571<br>603<br>659<br>2 BEDROOM<br>668<br>716<br>811<br>3 BEDROOM<br>870<br>885        | dro, Gas<br>EW PRICING:<br>INS ARE AVAILABLE<br>EXPOSURE<br>NORTH<br>NORTH<br>EX<br>NORTH<br>EAST<br>WEST<br>SOUTH<br>EAST<br>SOUTH<br>NORTH WEST<br>NORTH WEST<br>NORTH EAST<br>SOUTH EAST<br>SOUTH EAST             | FLOOR         2         3         2         3         2         3         2         3         2         3         2         3         2         3         2         3         2         3         2         3         2         3         2         3         2         3         2         3         2         3         2         3         2         3         2         3         2         3         2         3         2         3         2         3         2         3         2         3         2         3         2         3         2         3         2 | \$489,900<br>\$549,900<br>\$569,900<br>\$649,900<br>\$639,900<br>\$699,900<br>\$749,900<br>\$714,900<br>\$714,900<br>\$799,900<br>\$804,900<br>\$804,900<br>\$8979,900<br>\$8979,900 |
| UNIT MODEL<br>POINTS  JUDGE  JUDGE  UNBERVALE  UNBERVALE  CLAYMORE  LAGLE  CCAPMORE  DURBAN  IULIBET  IULIBET  IULIBET  IULIBET  IULIBET  IULIBET  IULIBET IULIBET IULIBET IULIBET IULIBET IULIBET IULIBET IULIBET IULIBET IULIBET IULIBET IULIBET IULIBET IULIBET IULIBET IULIBET IULIBET IULIBET IULIBET IULIBET IULIBET IULIBET IULIBET IULIBET IULIBET IULIBET IULIBET IULIBET IULIBET IULIBET IULIBET IULIBET IULIBET IULIBET IULIBET IULIBET IULIBET IULIBET IULIBET IULIBET IULIBET IULIBET IULIBET IULIBET IULIBET IULIBET IULIBET IULIBET IULIBET IULIBET IULIBET IULIBET IULIBET IULIBET IULIBET IULIBET IULIBET IULIBET IULIBET IULIBET IULIBET IULIBET IULIBET IULIBET IULIBET IULIBET IULIBET IULIBET IULIBET IULIBET IULIBET IULIBET IULIBET IULIBET IULIBET IULIBET IULIBET IULIBET IULIBET IULIBET IULIBET IULIBET IULIBET IULIBET IULIBET IULIBET IULIBET IULIBET IULIBET IULIBET IULIBET IULIBET IULIBET IULIBET IULIBET IULIBET IULIBET IULIBET IULIBET IULIBET IULIBET IULIBET IULIBET IULIBET IULIBET IULIBET IULIBET IULIBET IULIBET IULIBET IULIBET IULIBET IULIBET IULIBET IULIBET IULIBET IULIBET IULIBET IULIBET IULIBET IULIBET IULIBET IULIBET IULIBET IULIBET IULIBET IULIBET IULIBET IULIBET IULIBET IULIBET IULIBET IULIBET IULIBET IULIBET IULIBET IULIBET IULIBET IULIBET IULIBET IULIBET IULIBET IULIBET IULIBET IULIBET IULIBET IULIBET IULIBET IULIBET IULIBET IULIBET IULIBET IULIBET IULIBET IULIBET IULIBET IULIBET IULIBET IULIBET IULIBET IULIBET IULIBET IULIBET IULIBET IULIBET IULIBET IULIBET IULIBET IULIBET IULIBET IULIBET IULIBET IULIBET IULIBET IULIBET IULIBET IULIBET IULIBET IULIBET IULIBET IULIBET IULIBET IULIBET IULIBET IULIBET IULIBET IULIBET IULIBET IULIBET IULIBET IULIBET IULIBET IULIBET IULIBET IULIBET IULIBET IULIBET IULIBET IULIBET IULIBET IULIBET IULIBET IULIBET IULIBET IULIBET IULIBET IULIBET IULIBET IULIBET IULIBET IULIBET IULIBET IULIBET IULIBET IULIBET IULIBET IULIBET IULIBET IULIBET IULIBET IULIBET IULIBET IULIBET IULIBET IULIBET IULIBET IULIBET IULIBET IULIBET IULIBET IULIBET IULIBET IULIBET IULIBET IULIBET IULIBET IULIBET IULIB                                                                                                                                                                                                                                                                                                                                                                                                                                                                     | UNIT TYPE<br>STUDIO<br>STUDIO<br>STUDIO<br>1B<br>1B+F<br>1B+F<br>1B+F<br>1B+F<br>1B+F<br>1B+F<br>1B+F<br>2B<br>2B<br>2B<br>2B<br>2B<br>2B<br>2B<br>2B<br>2B<br>3B<br>3B<br>3B<br>3B | Excluding: Water, Hyd<br>SAMPLE PODIUM PREVI<br>RIETY OF OTHER FLOORPLA<br>STUDIO<br>UNIT SIZE<br>390<br>1 BEDROOM<br>463<br>1 BEDROOM + FI<br>532<br>556<br>571<br>603<br>659<br>2 BEDROOM<br>668<br>716<br>811<br>3 BEDROOM<br>870<br>885<br>972 | dro, Gas<br>EW PRICING:<br>INS ARE AVAILABLE<br>EXPOSURE<br>NORTH<br>NORTH<br>EXT<br>NORTH<br>EAST<br>VEST<br>SOUTH<br>NORTH WEST<br>NORTH WEST<br>NORTH WEST<br>NORTH EAST<br>SOUTH EAST<br>SOUTH WEST<br>SOUTH WEST | FLOOR         2         2         3         2         3         2         2         2         2         2         2         2         3         2         3         2         3         2         3         2         2         2         3         2         2         3         2         3         2         3         2         2         3         2         3         2         3         2         3         2         5         5         5         5                                                                                                               | \$489,900<br>\$549,900<br>\$569,900<br>\$639,900<br>\$639,900<br>\$749,900<br>\$714,900<br>\$714,900<br>\$799,900<br>\$804,900<br>\$804,900<br>\$849,900<br>\$899,900<br>\$1,139,900 |
| UNIT MODEL<br>POINTS<br>JUDGE<br>JUDGE<br>DURBAN<br>DURBAN<br>UNBERVALE<br>EAGLE<br>CLAYMORE<br>CLAYMORE<br>JUTLAND<br>CORDOVA<br>MORE<br>JUTLAND<br>CORDOVA<br>IJULIAND<br>CORDOVA<br>IJULAND<br>CORDOVA<br>IJULAND<br>CORDOVA<br>IJULAND<br>IJULAND<br>IJULAND<br>IJULAND<br>IJULAND<br>IJULAND<br>IJULAND<br>IJULAND<br>IJULAND<br>IJULAND<br>IJULAND<br>IJULAND<br>IJULAND<br>IJULAND<br>IJULAND<br>IJULAND<br>IJULAND<br>IJULAND<br>IJULAND<br>IJULAND<br>IJULAND<br>IJULAND<br>IJULAND<br>IJULAND<br>IJULAND<br>IJULAND<br>IJULAND<br>IJULAND<br>IJULAND<br>IJULAND<br>IJULAND<br>IJULAND<br>IJULAND<br>IJULAND<br>IJULAND<br>IJULAND<br>IJULAND<br>IJULAND<br>IJULAND<br>IJULAND<br>IJULAND<br>IJULAND<br>IJULAND<br>IJULAND<br>IJULAND<br>IJULAND<br>IJULAND<br>IJULAND<br>IJULAND<br>IJULAND<br>IJULAND<br>IJULAND<br>IJULAND<br>IJULAND<br>IJULAND<br>IJULAND<br>IJULAND<br>IJULAND<br>IJULAND<br>IJULAND<br>IJULAND<br>IJULAND<br>IJULAND<br>IJULAND<br>IJULAND<br>IJULAND<br>IJULAND<br>IJULAND<br>IJULAND<br>IJULAND<br>IJULAND<br>IJULAND<br>IJULAND<br>IJULAND<br>IJULAND<br>IJULAND<br>IJULAND<br>IJULAND<br>IJULAND<br>IJULAND<br>IJULAND<br>IJULAND<br>IJULAND<br>IJULAND<br>IJULAND<br>IJULAND<br>IJULAND<br>IJULAND<br>IJULAND<br>IJULAND<br>IJULAND<br>IJULAND<br>IJULAND<br>IJULAND<br>IJULAND<br>IJULAND<br>IJULAND<br>IJULAND<br>IJULAND<br>IJULAND<br>IJULAND<br>IJULAND<br>IJULAND<br>IJULAND<br>IJULAND<br>IJULAND<br>IJULAND<br>IJULAND<br>IJULAND<br>IJULAND<br>IJULAND<br>IJULAND<br>IJULAND<br>IJULAND<br>IJULAND<br>IJULAND<br>IJULAND<br>IJULAND<br>IJULAND<br>IJULAND<br>IJULAND<br>IJULAND<br>IJULAND<br>IJULAND<br>IJULAND<br>IJULAND<br>IJULAND<br>IJULAND<br>IJULAND<br>IJULAND<br>IJULAND<br>IJULAND<br>IJULAND<br>IJULAND<br>IJULAND<br>IJULAND<br>IJULAND<br>IJULAND<br>IJULAND<br>IJULAND<br>IJULAND<br>IJULAND<br>IJULAND<br>IJULAND<br>IJULAND<br>IJULAND<br>IJULAND<br>IJULAND<br>IJULAND<br>IJULAND<br>IJULAND<br>IJULAND<br>IJULAND<br>IJULAND<br>IJULAND<br>IJULAND<br>IJULAND<br>IJULAND<br>IJULAND<br>IJULAND<br>IJULAND<br>IJULAND<br>IJULAND<br>IJULAND<br>IJULAND<br>IJULAND<br>IJULAND<br>IJULAND<br>IJULAND<br>IJULAND<br>IJULAND<br>IJULAND<br>IJULAND<br>IJULAND<br>IJULAND<br>IJULAND<br>IJULAND<br>IJULAND<br>IJULAND<br>IJULAND<br>IJULAND<br>IJULAND<br>IJULAND<br>IJULAND<br>IJULAND<br>IJULAND<br>IJULAND<br>IJULAND<br>IJULAND<br>IJULAND<br>IJULAND<br>IJULAND<br>IJULAND<br>IJULAND<br>IJULAND<br>IJULAND<br>IJULAND<br>IJULAND<br>IJULAND<br>IJULAND<br>IJULAND<br>IJULAND<br>IJULAND<br>IJULAND<br>IJULAND<br>IJULAND<br>IJULAND | UNIT TYPE<br>STUDIO<br>STUDIO<br>STUDIO<br>1B<br>1B+F<br>1B+F<br>1B+F<br>1B+F<br>1B+F<br>1B+F<br>2B<br>2B<br>2B<br>2B<br>2B<br>2B<br>2B<br>2B<br>3B<br>3B<br>3B                     | Excluding: Water, Hyd<br>SAMPLE PODIUM PREVI<br>RIETY OF OTHER FLOORPLA<br>STUDIO<br>UNIT SIZE<br>390<br>1 BEDROOM<br>463<br>1 BEDROOM + FI<br>532<br>556<br>571<br>603<br>659<br>2 BEDROOM<br>668<br>716<br>811<br>3 BEDROOM<br>870<br>885        | dro, Gas<br>EW PRICING:<br>INS ARE AVAILABLE<br>EXPOSURE<br>NORTH<br>NORTH<br>EX<br>NORTH<br>EAST<br>WEST<br>SOUTH<br>EAST<br>SOUTH<br>NORTH WEST<br>NORTH WEST<br>NORTH EAST<br>SOUTH EAST<br>SOUTH EAST             | FLOOR         2         3         2         3         2         3         2         3         2         3         2         3         2         3         2         3         2         3         2         3         2         3         2         3         2         3         2         3         2         3         2         3         2         3         2         3         2         3         2         3         2         3         2         3         2         3         2         3         2         3         2         3         2         3         2 | \$489,900<br>\$549,900<br>\$569,900<br>\$639,900<br>\$639,900<br>\$749,900<br>\$714,900<br>\$714,900<br>\$714,900<br>\$799,900<br>\$804,900<br>\$804,900<br>\$8979,900<br>\$8979,900 |