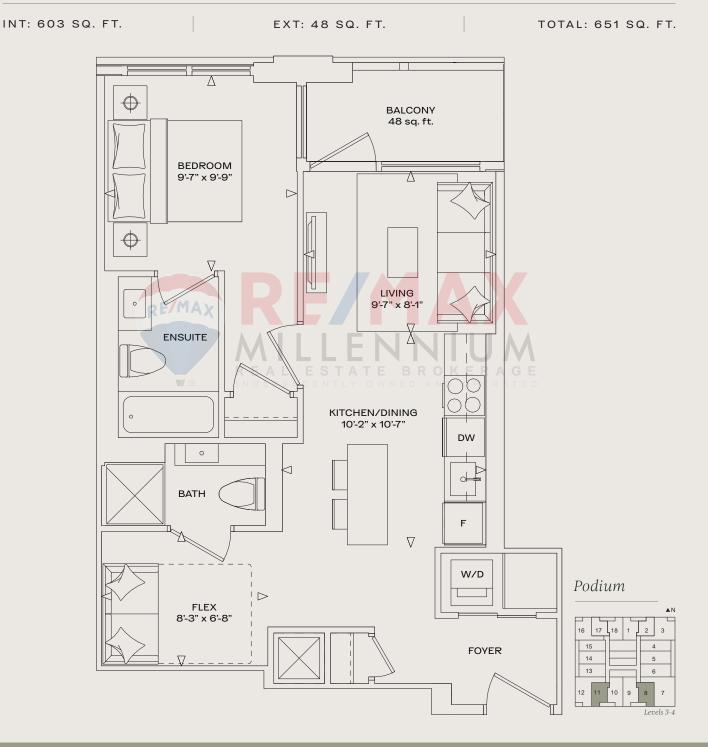

| AR                                                                                                                                                                                                                                                                                                                                                                                                                                                                                                                                                                                                                                                                                                                                                                                                                                                                                                                                                                                                                                                                                                                                                                                                                                                                                                                                                                                                                                                                                                                                                                                                                                                                                                                                                                                                                                                                                                                                                                                                                                                                                                                                                                                                                                                                                                                                                                                                                                                                                                                                                                                                   | C A I                                                                                                                                                                               | DIA D                                                                                                                                                                                                                                              | IST                                                                                                                                                                                                                   | r i c                                                                                                                                                                                                                                                                                                                                                                                                                                                                                                                                                                       |                                                                                                                                                                                      |
|------------------------------------------------------------------------------------------------------------------------------------------------------------------------------------------------------------------------------------------------------------------------------------------------------------------------------------------------------------------------------------------------------------------------------------------------------------------------------------------------------------------------------------------------------------------------------------------------------------------------------------------------------------------------------------------------------------------------------------------------------------------------------------------------------------------------------------------------------------------------------------------------------------------------------------------------------------------------------------------------------------------------------------------------------------------------------------------------------------------------------------------------------------------------------------------------------------------------------------------------------------------------------------------------------------------------------------------------------------------------------------------------------------------------------------------------------------------------------------------------------------------------------------------------------------------------------------------------------------------------------------------------------------------------------------------------------------------------------------------------------------------------------------------------------------------------------------------------------------------------------------------------------------------------------------------------------------------------------------------------------------------------------------------------------------------------------------------------------------------------------------------------------------------------------------------------------------------------------------------------------------------------------------------------------------------------------------------------------------------------------------------------------------------------------------------------------------------------------------------------------------------------------------------------------------------------------------------------------|-------------------------------------------------------------------------------------------------------------------------------------------------------------------------------------|----------------------------------------------------------------------------------------------------------------------------------------------------------------------------------------------------------------------------------------------------|-----------------------------------------------------------------------------------------------------------------------------------------------------------------------------------------------------------------------|-----------------------------------------------------------------------------------------------------------------------------------------------------------------------------------------------------------------------------------------------------------------------------------------------------------------------------------------------------------------------------------------------------------------------------------------------------------------------------------------------------------------------------------------------------------------------------|--------------------------------------------------------------------------------------------------------------------------------------------------------------------------------------|
|                                                                                                                                                                                                                                                                                                                                                                                                                                                                                                                                                                                                                                                                                                                                                                                                                                                                                                                                                                                                                                                                                                                                                                                                                                                                                                                                                                                                                                                                                                                                                                                                                                                                                                                                                                                                                                                                                                                                                                                                                                                                                                                                                                                                                                                                                                                                                                                                                                                                                                                                                                                                      | Reside                                                                                                                                                                              | nces at BLOOR                                                                                                                                                                                                                                      | ₹ & KIPLI                                                                                                                                                                                                             | N G                                                                                                                                                                                                                                                                                                                                                                                                                                                                                                                                                                         |                                                                                                                                                                                      |
|                                                                                                                                                                                                                                                                                                                                                                                                                                                                                                                                                                                                                                                                                                                                                                                                                                                                                                                                                                                                                                                                                                                                                                                                                                                                                                                                                                                                                                                                                                                                                                                                                                                                                                                                                                                                                                                                                                                                                                                                                                                                                                                                                                                                                                                                                                                                                                                                                                                                                                                                                                                                      | PODI                                                                                                                                                                                | UM PREVIEW                                                                                                                                                                                                                                         | PRICE L                                                                                                                                                                                                               | IST                                                                                                                                                                                                                                                                                                                                                                                                                                                                                                                                                                         |                                                                                                                                                                                      |
|                                                                                                                                                                                                                                                                                                                                                                                                                                                                                                                                                                                                                                                                                                                                                                                                                                                                                                                                                                                                                                                                                                                                                                                                                                                                                                                                                                                                                                                                                                                                                                                                                                                                                                                                                                                                                                                                                                                                                                                                                                                                                                                                                                                                                                                                                                                                                                                                                                                                                                                                                                                                      |                                                                                                                                                                                     | INCENTIVE SUI                                                                                                                                                                                                                                      | MMARY                                                                                                                                                                                                                 |                                                                                                                                                                                                                                                                                                                                                                                                                                                                                                                                                                             |                                                                                                                                                                                      |
|                                                                                                                                                                                                                                                                                                                                                                                                                                                                                                                                                                                                                                                                                                                                                                                                                                                                                                                                                                                                                                                                                                                                                                                                                                                                                                                                                                                                                                                                                                                                                                                                                                                                                                                                                                                                                                                                                                                                                                                                                                                                                                                                                                                                                                                                                                                                                                                                                                                                                                                                                                                                      |                                                                                                                                                                                     | Platinum Extended Dep                                                                                                                                                                                                                              |                                                                                                                                                                                                                       |                                                                                                                                                                                                                                                                                                                                                                                                                                                                                                                                                                             |                                                                                                                                                                                      |
|                                                                                                                                                                                                                                                                                                                                                                                                                                                                                                                                                                                                                                                                                                                                                                                                                                                                                                                                                                                                                                                                                                                                                                                                                                                                                                                                                                                                                                                                                                                                                                                                                                                                                                                                                                                                                                                                                                                                                                                                                                                                                                                                                                                                                                                                                                                                                                                                                                                                                                                                                                                                      |                                                                                                                                                                                     | Only 15% Deposit Unti                                                                                                                                                                                                                              |                                                                                                                                                                                                                       | Over 750 S                                                                                                                                                                                                                                                                                                                                                                                                                                                                                                                                                                  | ~ E+                                                                                                                                                                                 |
| Units Under 750 Sq. Ft.                                                                                                                                                                                                                                                                                                                                                                                                                                                                                                                                                                                                                                                                                                                                                                                                                                                                                                                                                                                                                                                                                                                                                                                                                                                                                                                                                                                                                                                                                                                                                                                                                                                                                                                                                                                                                                                                                                                                                                                                                                                                                                                                                                                                                                                                                                                                                                                                                                                                                                                                                                              |                                                                                                                                                                                     |                                                                                                                                                                                                                                                    | Units Over 750 Sq. Ft.                                                                                                                                                                                                |                                                                                                                                                                                                                                                                                                                                                                                                                                                                                                                                                                             |                                                                                                                                                                                      |
| \$10,000 Upon Signing <sub>≠</sub><br>Balance to 5% in 30 days<br><del>5% in 180 days</del> 2.5% in 270 days<br>2.5% in 365 days<br><del>5% in 500 days</del> 2.5% in 540 days<br>2.5% in 720 days<br>Additonal 5% due on                                                                                                                                                                                                                                                                                                                                                                                                                                                                                                                                                                                                                                                                                                                                                                                                                                                                                                                                                                                                                                                                                                                                                                                                                                                                                                                                                                                                                                                                                                                                                                                                                                                                                                                                                                                                                                                                                                                                                                                                                                                                                                                                                                                                                                                                                                                                                                            |                                                                                                                                                                                     |                                                                                                                                                                                                                                                    | \$10,000 Upon Signing₌<br>Balance to 5% in 30 days<br>5% in <del>180</del> 365 days<br>5% in <del>500</del> 720 days                                                                                                  |                                                                                                                                                                                                                                                                                                                                                                                                                                                                                                                                                                             |                                                                                                                                                                                      |
|                                                                                                                                                                                                                                                                                                                                                                                                                                                                                                                                                                                                                                                                                                                                                                                                                                                                                                                                                                                                                                                                                                                                                                                                                                                                                                                                                                                                                                                                                                                                                                                                                                                                                                                                                                                                                                                                                                                                                                                                                                                                                                                                                                                                                                                                                                                                                                                                                                                                                                                                                                                                      |                                                                                                                                                                                     | Capped Development                                                                                                                                                                                                                                 |                                                                                                                                                                                                                       |                                                                                                                                                                                                                                                                                                                                                                                                                                                                                                                                                                             |                                                                                                                                                                                      |
|                                                                                                                                                                                                                                                                                                                                                                                                                                                                                                                                                                                                                                                                                                                                                                                                                                                                                                                                                                                                                                                                                                                                                                                                                                                                                                                                                                                                                                                                                                                                                                                                                                                                                                                                                                                                                                                                                                                                                                                                                                                                                                                                                                                                                                                                                                                                                                                                                                                                                                                                                                                                      |                                                                                                                                                                                     | Studio, 1BR, 1BR+F:<br>2BR, 3BR: \$19,0                                                                                                                                                                                                            |                                                                                                                                                                                                                       |                                                                                                                                                                                                                                                                                                                                                                                                                                                                                                                                                                             |                                                                                                                                                                                      |
|                                                                                                                                                                                                                                                                                                                                                                                                                                                                                                                                                                                                                                                                                                                                                                                                                                                                                                                                                                                                                                                                                                                                                                                                                                                                                                                                                                                                                                                                                                                                                                                                                                                                                                                                                                                                                                                                                                                                                                                                                                                                                                                                                                                                                                                                                                                                                                                                                                                                                                                                                                                                      |                                                                                                                                                                                     | Parking<br>Parking: \$85,000 \$<br>Electric Vehicle Parking: \$9<br>(units 675 sqft+<br>Free Right to Lease Durin<br>Free Assignme                                                                                                                 | 9 <del>5,000</del> \$85,000<br>⊦)<br>ng Occupancy*                                                                                                                                                                    |                                                                                                                                                                                                                                                                                                                                                                                                                                                                                                                                                                             |                                                                                                                                                                                      |
|                                                                                                                                                                                                                                                                                                                                                                                                                                                                                                                                                                                                                                                                                                                                                                                                                                                                                                                                                                                                                                                                                                                                                                                                                                                                                                                                                                                                                                                                                                                                                                                                                                                                                                                                                                                                                                                                                                                                                                                                                                                                                                                                                                                                                                                                                                                                                                                                                                                                                                                                                                                                      |                                                                                                                                                                                     |                                                                                                                                                                                                                                                    |                                                                                                                                                                                                                       |                                                                                                                                                                                                                                                                                                                                                                                                                                                                                                                                                                             |                                                                                                                                                                                      |
|                                                                                                                                                                                                                                                                                                                                                                                                                                                                                                                                                                                                                                                                                                                                                                                                                                                                                                                                                                                                                                                                                                                                                                                                                                                                                                                                                                                                                                                                                                                                                                                                                                                                                                                                                                                                                                                                                                                                                                                                                                                                                                                                                                                                                                                                                                                                                                                                                                                                                                                                                                                                      |                                                                                                                                                                                     |                                                                                                                                                                                                                                                    |                                                                                                                                                                                                                       |                                                                                                                                                                                                                                                                                                                                                                                                                                                                                                                                                                             |                                                                                                                                                                                      |
|                                                                                                                                                                                                                                                                                                                                                                                                                                                                                                                                                                                                                                                                                                                                                                                                                                                                                                                                                                                                                                                                                                                                                                                                                                                                                                                                                                                                                                                                                                                                                                                                                                                                                                                                                                                                                                                                                                                                                                                                                                                                                                                                                                                                                                                                                                                                                                                                                                                                                                                                                                                                      |                                                                                                                                                                                     | Maintenance: \$0.6<br>Excluding: Water, Hyc                                                                                                                                                                                                        |                                                                                                                                                                                                                       |                                                                                                                                                                                                                                                                                                                                                                                                                                                                                                                                                                             |                                                                                                                                                                                      |
| R                                                                                                                                                                                                                                                                                                                                                                                                                                                                                                                                                                                                                                                                                                                                                                                                                                                                                                                                                                                                                                                                                                                                                                                                                                                                                                                                                                                                                                                                                                                                                                                                                                                                                                                                                                                                                                                                                                                                                                                                                                                                                                                                                                                                                                                                                                                                                                                                                                                                                                                                                                                                    | E/MAX <sup>(VA</sup>                                                                                                                                                                |                                                                                                                                                                                                                                                    | dro, Ġas                                                                                                                                                                                                              | )                                                                                                                                                                                                                                                                                                                                                                                                                                                                                                                                                                           |                                                                                                                                                                                      |
| UNIT MODEL                                                                                                                                                                                                                                                                                                                                                                                                                                                                                                                                                                                                                                                                                                                                                                                                                                                                                                                                                                                                                                                                                                                                                                                                                                                                                                                                                                                                                                                                                                                                                                                                                                                                                                                                                                                                                                                                                                                                                                                                                                                                                                                                                                                                                                                                                                                                                                                                                                                                                                                                                                                           | E/MAX (VA                                                                                                                                                                           | Excluding: Water, Hyd<br>SAMPLE PODIUM PREVI<br>RIETY OF OTHER FLOORPLA                                                                                                                                                                            | dro, Ġas                                                                                                                                                                                                              | )<br>FLOOR                                                                                                                                                                                                                                                                                                                                                                                                                                                                                                                                                                  | PRICE                                                                                                                                                                                |
|                                                                                                                                                                                                                                                                                                                                                                                                                                                                                                                                                                                                                                                                                                                                                                                                                                                                                                                                                                                                                                                                                                                                                                                                                                                                                                                                                                                                                                                                                                                                                                                                                                                                                                                                                                                                                                                                                                                                                                                                                                                                                                                                                                                                                                                                                                                                                                                                                                                                                                                                                                                                      |                                                                                                                                                                                     | Excluding: Water, Hyd<br>SAMPLE PODIUM PREVI<br>RIETY OF OTHER FLOORPLA<br>STUDIO<br>UNIT SIZE<br>390                                                                                                                                              | dro, Gas<br>EW PRICING:<br>NNS ARE AVAILABLE                                                                                                                                                                          | FLOOR<br>2                                                                                                                                                                                                                                                                                                                                                                                                                                                                                                                                                                  | <b>PRICE</b><br>\$489,900                                                                                                                                                            |
| UNIT MODEL                                                                                                                                                                                                                                                                                                                                                                                                                                                                                                                                                                                                                                                                                                                                                                                                                                                                                                                                                                                                                                                                                                                                                                                                                                                                                                                                                                                                                                                                                                                                                                                                                                                                                                                                                                                                                                                                                                                                                                                                                                                                                                                                                                                                                                                                                                                                                                                                                                                                                                                                                                                           | UNIT TYPE                                                                                                                                                                           | Excluding: Water, Hyc<br>SAMPLE PODIUM PREVI<br>RIETY OF OTHER FLOORPLA<br>STUDIO<br>UNIT SIZE                                                                                                                                                     | dro, Gas<br>EW PRICING:<br>ANS ARE AVAILABLE<br>EXPOSURE                                                                                                                                                              | FLOOR                                                                                                                                                                                                                                                                                                                                                                                                                                                                                                                                                                       |                                                                                                                                                                                      |
| UNIT MODEL<br>POINTS                                                                                                                                                                                                                                                                                                                                                                                                                                                                                                                                                                                                                                                                                                                                                                                                                                                                                                                                                                                                                                                                                                                                                                                                                                                                                                                                                                                                                                                                                                                                                                                                                                                                                                                                                                                                                                                                                                                                                                                                                                                                                                                                                                                                                                                                                                                                                                                                                                                                                                                                                                                 | UNIT TYPE<br>STUDIO                                                                                                                                                                 | Excluding: Water, Hyd<br>SAMPLE PODIUM PREVI<br>RIETY OF OTHER FLOORPLA<br>STUDIO<br>UNIT SIZE<br>390                                                                                                                                              | dro, Ġas<br>EW PRICING:<br>ANS ARE AVAILABLE<br>EXPOSURE<br>NORTH                                                                                                                                                     | FLOOR<br>2                                                                                                                                                                                                                                                                                                                                                                                                                                                                                                                                                                  | \$489,900                                                                                                                                                                            |
| UNIT MODEL<br>POINTS                                                                                                                                                                                                                                                                                                                                                                                                                                                                                                                                                                                                                                                                                                                                                                                                                                                                                                                                                                                                                                                                                                                                                                                                                                                                                                                                                                                                                                                                                                                                                                                                                                                                                                                                                                                                                                                                                                                                                                                                                                                                                                                                                                                                                                                                                                                                                                                                                                                                                                                                                                                 | UNIT TYPE<br>STUDIO                                                                                                                                                                 | Excluding: Water, Hyd<br>SAMPLE PODIUM PREVI<br>RIETY OF OTHER FLOORPLA<br>STUDIO<br>UNIT SIZE<br>390<br>422                                                                                                                                       | dro, Gas EW PRICING: ANS ARE AVAILABLE EXPOSURE NORTH WEST                                                                                                                                                            | FLOOR<br>2                                                                                                                                                                                                                                                                                                                                                                                                                                                                                                                                                                  | \$489,900                                                                                                                                                                            |
| UNIT MODEL<br>POINTS                                                                                                                                                                                                                                                                                                                                                                                                                                                                                                                                                                                                                                                                                                                                                                                                                                                                                                                                                                                                                                                                                                                                                                                                                                                                                                                                                                                                                                                                                                                                                                                                                                                                                                                                                                                                                                                                                                                                                                                                                                                                                                                                                                                                                                                                                                                                                                                                                                                                                                                                                                                 | UNIT TYPE<br>STUDIO                                                                                                                                                                 | Excluding: Water, Hyd<br>SAMPLE PODIUM PREVI<br>RIETY OF OTHER FLOORPLA<br>STUDIO<br>UNIT SIZE<br>390                                                                                                                                              | dro, Gas EW PRICING: ANS ARE AVAILABLE EXPOSURE NORTH WEST                                                                                                                                                            | FLOOR<br>2                                                                                                                                                                                                                                                                                                                                                                                                                                                                                                                                                                  | \$489,900                                                                                                                                                                            |
| UNIT MODEL<br>POINTS<br>JUDGE                                                                                                                                                                                                                                                                                                                                                                                                                                                                                                                                                                                                                                                                                                                                                                                                                                                                                                                                                                                                                                                                                                                                                                                                                                                                                                                                                                                                                                                                                                                                                                                                                                                                                                                                                                                                                                                                                                                                                                                                                                                                                                                                                                                                                                                                                                                                                                                                                                                                                                                                                                        | UNIT TYPE<br>STUDIO<br>STUDIO                                                                                                                                                       | Excluding: Water, Hyd<br>SAMPLE PODIUM PREVI<br>RIETY OF OTHER FLOORPLA<br>STUDIO<br>UNIT SIZE<br>390<br>422<br>1 BEDROOM                                                                                                                          | dro, Gas                                                                                                                                                                                                              | FLOOR<br>2<br>O PEPATES<br>3                                                                                                                                                                                                                                                                                                                                                                                                                                                                                                                                                | \$489,900<br>\$549,900                                                                                                                                                               |
| UNIT MODEL<br>POINTS<br>JUDGE<br>DURBAN                                                                                                                                                                                                                                                                                                                                                                                                                                                                                                                                                                                                                                                                                                                                                                                                                                                                                                                                                                                                                                                                                                                                                                                                                                                                                                                                                                                                                                                                                                                                                                                                                                                                                                                                                                                                                                                                                                                                                                                                                                                                                                                                                                                                                                                                                                                                                                                                                                                                                                                                                              | UNIT TYPE<br>STUDIO<br>STUDIO<br>1B                                                                                                                                                 | Excluding: Water, Hyd<br>SAMPLE PODIUM PREVI<br>RIETY OF OTHER FLOORPLA<br>STUDIO<br>UNIT SIZE<br>390<br>422<br>1 BEDROOM<br>463<br>1 BEDROOM + FI                                                                                                 | dro, Gas EW PRICING: INS ARE AVAILABLE EXPOSURE NORTH NORTH LEX                                                                                                                                                       | FLOOR<br>2<br>BERATED<br>3                                                                                                                                                                                                                                                                                                                                                                                                                                                                                                                                                  | \$489,900<br>\$549,900<br>\$569,900                                                                                                                                                  |
| UNIT MODEL<br>POINTS<br>JUDGE<br>DURBAN                                                                                                                                                                                                                                                                                                                                                                                                                                                                                                                                                                                                                                                                                                                                                                                                                                                                                                                                                                                                                                                                                                                                                                                                                                                                                                                                                                                                                                                                                                                                                                                                                                                                                                                                                                                                                                                                                                                                                                                                                                                                                                                                                                                                                                                                                                                                                                                                                                                                                                                                                              | UNIT TYPE<br>STUDIO<br>STUDIO<br>1B<br>1B+F                                                                                                                                         | Excluding: Water, Hyd<br>SAMPLE PODIUM PREVI<br>RIETY OF OTHER FLOORPLA<br>STUDIO<br>UNIT SIZE<br>390<br>1 BEDROOM<br>463<br>1 BEDROOM + FI<br>532                                                                                                 | Iro, Gas EW PRICING: INS ARE AVAILABLE EXPOSURE NORTH NORTH LEX NORTH                                                                                                                                                 | FLOOR<br>2<br>B R A T E C<br>3<br>2<br>2<br>2<br>3                                                                                                                                                                                                                                                                                                                                                                                                                                                                                                                          | \$489,900<br>\$549,900<br>\$569,900<br>\$649,900                                                                                                                                     |
| UNIT MODEL<br>POINTS<br>JUDGE<br>DURBAN                                                                                                                                                                                                                                                                                                                                                                                                                                                                                                                                                                                                                                                                                                                                                                                                                                                                                                                                                                                                                                                                                                                                                                                                                                                                                                                                                                                                                                                                                                                                                                                                                                                                                                                                                                                                                                                                                                                                                                                                                                                                                                                                                                                                                                                                                                                                                                                                                                                                                                                                                              | UNIT TYPE<br>STUDIO<br>STUDIO<br>1B                                                                                                                                                 | Excluding: Water, Hyd<br>SAMPLE PODIUM PREVI<br>RIETY OF OTHER FLOORPLA<br>STUDIO<br>UNIT SIZE<br>390<br>422<br>1 BEDROOM<br>463<br>1 BEDROOM + FI                                                                                                 | dro, Gas EW PRICING: INS ARE AVAILABLE EXPOSURE NORTH NORTH LEX                                                                                                                                                       | FLOOR<br>2<br>BERATED<br>3                                                                                                                                                                                                                                                                                                                                                                                                                                                                                                                                                  | \$489,900<br>\$549,900<br>\$569,900                                                                                                                                                  |
| UNIT MODEL<br>POINTS<br>JUDGE<br>DURBAN<br>DURBAN                                                                                                                                                                                                                                                                                                                                                                                                                                                                                                                                                                                                                                                                                                                                                                                                                                                                                                                                                                                                                                                                                                                                                                                                                                                                                                                                                                                                                                                                                                                                                                                                                                                                                                                                                                                                                                                                                                                                                                                                                                                                                                                                                                                                                                                                                                                                                                                                                                                                                                                                                    | UNIT TYPE<br>STUDIO<br>STUDIO<br>1B<br>1B+F<br>1B+F                                                                                                                                 | Excluding: Water, Hyd<br>SAMPLE PODIUM PREVI<br>RIETY OF OTHER FLOORPLA<br>STUDIO<br>UNIT SIZE<br>390<br>422<br>1 BEDROOM<br>463<br>1 BEDROOM + FI<br>532<br>556                                                                                   | dro, Gas EW PRICING: INS ARE AVAILABLE EXPOSURE NORTH NORTH LEX NORTH EAST                                                                                                                                            | <b>FLOOR</b><br>2<br>2<br>3<br>2<br>2<br>3<br>2<br>2                                                                                                                                                                                                                                                                                                                                                                                                                                                                                                                        | \$489,900<br>\$549,900<br>\$569,900<br>\$649,900<br>\$639,900                                                                                                                        |
| UNIT MODEL<br>POINTS<br>JUDGE<br>DURBAN<br>DURBAN<br>HUMBERVALE<br>EAGLE<br>CLAYMORE                                                                                                                                                                                                                                                                                                                                                                                                                                                                                                                                                                                                                                                                                                                                                                                                                                                                                                                                                                                                                                                                                                                                                                                                                                                                                                                                                                                                                                                                                                                                                                                                                                                                                                                                                                                                                                                                                                                                                                                                                                                                                                                                                                                                                                                                                                                                                                                                                                                                                                                 | UNIT TYPE<br>STUDIO<br>STUDIO<br>1B<br>1B+F<br>1B+F<br>1B+F                                                                                                                         | Excluding: Water, Hyd<br>SAMPLE PODIUM PREVI<br>RIETY OF OTHER FLOORPLA<br>STUDIO<br>UNIT SIZE<br>390<br>422<br>1 BEDROOM<br>463<br>1 BEDROOM + Fl<br>532<br>556<br>571                                                                            | dro, Gas EW PRICING: ANS ARE AVAILABLE EXPOSURE NORTH WEST NORTH LEX NORTH EAST WEST                                                                                                                                  | FLOOR           2           3           2           3           2           3           2           3           2           3           2           3           2                                                                                                                                                                                                                                                                                                                                                                                                           | \$489,900<br>\$549,900<br>\$569,900<br>\$649,900<br>\$639,900<br>\$699,900                                                                                                           |
| UNIT MODEL<br>POINTS<br>JUDGE<br>JUDGE<br>DURBAN<br>UNBERVALE<br>EAGLE<br>CLAYMORE<br>JUTLAND                                                                                                                                                                                                                                                                                                                                                                                                                                                                                                                                                                                                                                                                                                                                                                                                                                                                                                                                                                                                                                                                                                                                                                                                                                                                                                                                                                                                                                                                                                                                                                                                                                                                                                                                                                                                                                                                                                                                                                                                                                                                                                                                                                                                                                                                                                                                                                                                                                                                                                        | UNIT TYPE<br>STUDIO<br>STUDIO<br>1B<br>1B+F<br>1B+F<br>1B+F<br>1B+F<br>1B+F                                                                                                         | Excluding: Water, Hyd<br>SAMPLE PODIUM PREVI<br>RIETY OF OTHER FLOORPLA<br>STUDIO<br>UNIT SIZE<br>390<br>422<br>1 BEDROOM<br>463<br>1 BEDROOM + Fl<br>532<br>556<br>571<br>603<br>659                                                              | dro, Gas EW PRICING: ANS ARE AVAILABLE EXPOSURE NORTH NORTH LEX NORTH EAST WEST SOUTH EAST SOUTH EAST                                                                                                                 | FLOOR           2           3           2           3           2           3           2           3           2           3           2           3           2           3           2           3           2           2           3           2           2           2           2                                                                                                                                                                                                                                                                                   | \$489,900<br>\$549,900<br>\$569,900<br>\$639,900<br>\$639,900<br>\$699,900<br>\$749,900                                                                                              |
| UNIT MODEL<br>POINTS<br>JUDGE<br>JUDGE<br>DURBAN<br>UMBERVALE<br>EAGLE<br>CLAYMORE<br>JUTLAND<br>CORDOVA                                                                                                                                                                                                                                                                                                                                                                                                                                                                                                                                                                                                                                                                                                                                                                                                                                                                                                                                                                                                                                                                                                                                                                                                                                                                                                                                                                                                                                                                                                                                                                                                                                                                                                                                                                                                                                                                                                                                                                                                                                                                                                                                                                                                                                                                                                                                                                                                                                                                                             | UNIT TYPE<br>STUDIO<br>STUDIO<br>1B<br>1B+F<br>1B+F<br>1B+F<br>1B+F<br>1B+F<br>1B+F                                                                                                 | Excluding: Water, Hyd<br>SAMPLE PODIUM PREVI<br>RIETY OF OTHER FLOORPLA<br>STUDIO<br>UNIT SIZE<br>390<br>422<br>1 BEDROOM + FI<br>532<br>556<br>571<br>603<br>659<br>2 BEDROOM                                                                     | tro, Gas EW PRICING: INS ARE AVAILABLE EXPOSURE NORTH NORTH EX NORTH EAST WEST SOUTH EAST SOUTH EAST                                                                                                                  | FLOOR         2           2         2           3         2           2         2           2         2           2         2           2         2           2         2           2         2           2         2           2         2           2         2           2         2                                                                                                                                                                                                                                                                                     | \$489,900<br>\$549,900<br>\$569,900<br>\$649,900<br>\$639,900<br>\$699,900<br>\$749,900<br>\$714,900                                                                                 |
| UNIT MODEL<br>POINTS<br>JUDGE<br>JUDGE<br>DURBAN<br>DURBAN<br>UMBERVALE<br>EAGLE<br>CLAYMORE<br>JUTLAND<br>CORDOVA<br>DARLINGTON                                                                                                                                                                                                                                                                                                                                                                                                                                                                                                                                                                                                                                                                                                                                                                                                                                                                                                                                                                                                                                                                                                                                                                                                                                                                                                                                                                                                                                                                                                                                                                                                                                                                                                                                                                                                                                                                                                                                                                                                                                                                                                                                                                                                                                                                                                                                                                                                                                                                     | UNIT TYPE<br>STUDIO<br>STUDIO<br>1B<br>1B+F<br>1B+F<br>1B+F<br>1B+F<br>1B+F                                                                                                         | Excluding: Water, Hyd<br>SAMPLE PODIUM PREVI<br>RIETY OF OTHER FLOORPLA<br>STUDIO<br>UNIT SIZE<br>390<br>422<br>1 BEDROOM<br>463<br>1 BEDROOM + Fl<br>532<br>556<br>571<br>603<br>659                                                              | dro, Gas EW PRICING: ANS ARE AVAILABLE EXPOSURE NORTH NORTH LEX NORTH EAST WEST SOUTH EAST SOUTH EAST                                                                                                                 | FLOOR           2           3           2           3           2           3           2           3           2           3           2           3           2           3           2           3           2           2           3           2           2           2           2                                                                                                                                                                                                                                                                                   | \$489,900<br>\$549,900<br>\$569,900<br>\$639,900<br>\$639,900<br>\$699,900<br>\$749,900                                                                                              |
| UNIT MODEL<br>POINTS<br>JUDGE<br>JUDGE<br>DURBAN<br>DURBAN<br>UMBERVALE<br>EAGLE<br>CLAYMORE<br>JUTLAND<br>CORDOVA<br>DARLINGTON                                                                                                                                                                                                                                                                                                                                                                                                                                                                                                                                                                                                                                                                                                                                                                                                                                                                                                                                                                                                                                                                                                                                                                                                                                                                                                                                                                                                                                                                                                                                                                                                                                                                                                                                                                                                                                                                                                                                                                                                                                                                                                                                                                                                                                                                                                                                                                                                                                                                     | UNIT TYPE<br>STUDIO<br>STUDIO<br>1B<br>1B+F<br>1B+F<br>1B+F<br>1B+F<br>1B+F<br>1B+F<br>1B+F                                                                                         | Excluding: Water, Hyd<br>SAMPLE PODIUM PREVI<br>RIETY OF OTHER FLOORPLA<br>STUDIO<br>UNIT SIZE<br>390<br>1 BEDROOM<br>463<br>1 BEDROOM + FI<br>532<br>556<br>571<br>603<br>659<br>2 BEDROOM<br>668                                                 | dro, Gas<br>EW PRICING:<br>INS ARE AVAILABLE<br>EXPOSURE<br>NORTH<br>NORTH<br>EX<br>NORTH<br>EX<br>NORTH<br>EAST<br>WEST<br>SOUTH<br>EAST                                                                             | FLOOR         2           2         2           3         2           2         2           2         2           2         2           2         2           2         2           2         2           2         2           2         2           2         2           2         2           2         2           2         2           2         2           2         2                                                                                                                                                                                             | \$489,900<br>\$549,900<br>\$569,900<br>\$649,900<br>\$639,900<br>\$699,900<br>\$714,900<br>\$714,900                                                                                 |
| UNIT MODEL<br>POINTS<br>JUDGE<br>JUDGE<br>DURBAN<br>DURBAN<br>UMBERVALE<br>EAGLE<br>CLAYMORE<br>JUTLAND<br>CORDOVA<br>DARLINGTON<br>GARDENVALE                                                                                                                                                                                                                                                                                                                                                                                                                                                                                                                                                                                                                                                                                                                                                                                                                                                                                                                                                                                                                                                                                                                                                                                                                                                                                                                                                                                                                                                                                                                                                                                                                                                                                                                                                                                                                                                                                                                                                                                                                                                                                                                                                                                                                                                                                                                                                                                                                                                       | UNIT TYPE<br>STUDIO<br>STUDIO<br>1B<br>1B+F<br>1B+F<br>1B+F<br>1B+F<br>1B+F<br>1B+F<br>1B+F<br>1                                                                                    | Excluding: Water, Hyd<br>SAMPLE PODIUM PREVI<br>RIETY OF OTHER FLOORPLA<br>STUDIO<br>UNIT SIZE<br>390<br>422<br>1 BEDROOM<br>463<br>1 BEDROOM + Fl<br>532<br>556<br>571<br>603<br>659<br>2 BEDROOM<br>668<br>716<br>811                            | dro, Gas<br>EW PRICING:<br>ANS ARE AVAILABLE<br>EXPOSURE<br>NORTH<br>WEST<br>NORTH<br>LEX<br>NORTH<br>EAST<br>WEST<br>SOUTH<br>EAST<br>SOUTH<br>EAST<br>NORTH WEST<br>NORTH WEST<br>NORTH WEST<br>NORTH WEST          | FLOOR         2           2         3           2         2           3         2           2         2           2         2           2         2           2         2           2         3           2         3           3         3           2         3           3         3                                                                                                                                                                                                                                                                                     | \$489,900<br>\$549,900<br>\$569,900<br>\$639,900<br>\$639,900<br>\$749,900<br>\$714,900<br>\$799,900<br>\$804,900                                                                    |
| UNIT MODEL<br>POINTS<br>JUDGE<br>JUDGE<br>DURBAN<br>DURBAN<br>UNBERVALE<br>EAGLE<br>CLAYMORE<br>JUTLAND<br>CORDOVA<br>MARLINGTON<br>GARDENVALE<br>LILLIBET                                                                                                                                                                                                                                                                                                                                                                                                                                                                                                                                                                                                                                                                                                                                                                                                                                                                                                                                                                                                                                                                                                                                                                                                                                                                                                                                                                                                                                                                                                                                                                                                                                                                                                                                                                                                                                                                                                                                                                                                                                                                                                                                                                                                                                                                                                                                                                                                                                           | UNIT TYPE<br>STUDIO<br>STUDIO<br>1B<br>1B+F<br>1B+F<br>1B+F<br>1B+F<br>1B+F<br>1B+F<br>1B+F<br>2B<br>2B<br>2B<br>2B<br>2B                                                           | Excluding: Water, Hyd<br>SAMPLE PODIUM PREVI<br>RIETY OF OTHER FLOORPLA<br>STUDIO<br>UNIT SIZE<br>390<br>422<br>1 BEDROOM<br>463<br>1 BEDROOM + FI<br>532<br>556<br>571<br>603<br>659<br>2 BEDROOM<br>668<br>716<br>811<br>3 BEDROOM               | dro, Gas<br>EW PRICING:<br>ANS ARE AVAILABLE<br>EXPOSURE<br>NORTH<br>WEST<br>NORTH<br>LEX<br>NORTH<br>EAST<br>WEST<br>SOUTH<br>EAST<br>SOUTH<br>EAST<br>NORTH WEST<br>NORTH WEST<br>NORTH EAST                        | FLOOR         2         3         2         3         2         3         2         3         2         3         2         3         2         3         2         3         2         3         2         3         2         3         2         3         2         3         2         3         2         3         2         3         2         3         2         3         2         3         2         3         2          3                                                                                                                                  | \$489,900<br>\$549,900<br>\$569,900<br>\$639,900<br>\$639,900<br>\$749,900<br>\$714,900<br>\$714,900<br>\$714,900<br>\$714,900                                                       |
| UNIT MODEL<br>POINTS<br>JUDGE<br>JUDGE<br>DURBAN<br>DURBAN<br>UMBERVALE<br>EAGLE<br>CLAYMORE<br>JUTLAND<br>CORDOVA<br>MARLINGTON<br>GARDENVALE<br>LILLIBET<br>ISLINGTON                                                                                                                                                                                                                                                                                                                                                                                                                                                                                                                                                                                                                                                                                                                                                                                                                                                                                                                                                                                                                                                                                                                                                                                                                                                                                                                                                                                                                                                                                                                                                                                                                                                                                                                                                                                                                                                                                                                                                                                                                                                                                                                                                                                                                                                                                                                                                                                                                              | UNIT TYPE<br>STUDIO<br>STUDIO<br>STUDIO<br>1B<br>1B+F<br>1B+F<br>1B+F<br>1B+F<br>1B+F<br>1B+F<br>2B<br>2B<br>2B<br>2B<br>2B<br>2B<br>2B                                             | Excluding: Water, Hyd<br>SAMPLE PODIUM PREVI<br>RIETY OF OTHER FLOORPLA<br>STUDIO<br>UNIT SIZE<br>390<br>422<br>1 BEDROOM<br>463<br>1 BEDROOM + FI<br>532<br>556<br>571<br>603<br>659<br>2 BEDROOM<br>668<br>716<br>811<br>3 BEDROOM<br>870        | dro, Gas<br>EW PRICING:<br>INS ARE AVAILABLE<br>EXPOSURE<br>NORTH<br>WEST<br>NORTH<br>LEX<br>NORTH<br>EAST<br>WEST<br>SOUTH<br>NORTH WEST<br>NORTH WEST<br>NORTH WEST<br>NORTH WEST<br>NORTH EAST                     | FLOOR         2         3         2         3         2         3         2         3         2         3         2         3         2         3         2         3         2         3         2         3         2         3         2         3         2         3         2         3         2         3         5                                                                                                                                                                                                                                                 | \$489,900<br>\$549,900<br>\$569,900<br>\$639,900<br>\$639,900<br>\$749,900<br>\$714,900<br>\$714,900<br>\$799,900<br>\$804,900<br>\$804,900<br>\$8849,900                            |
| UNIT MODEL<br>POINTS<br>JUDGE<br>JUDGE<br>DURBAN<br>DURBAN<br>UNBERVALE<br>EAGLE<br>CLAYMORE<br>IGARDENVALE<br>DARLINGTON<br>GARDENVALE<br>LILLIBET<br>ISLINGTON<br>KELLOGG                                                                                                                                                                                                                                                                                                                                                                                                                                                                                                                                                                                                                                                                                                                                                                                                                                                                                                                                                                                                                                                                                                                                                                                                                                                                                                                                                                                                                                                                                                                                                                                                                                                                                                                                                                                                                                                                                                                                                                                                                                                                                                                                                                                                                                                                                                                                                                                                                          | UNIT TYPE<br>STUDIO<br>STUDIO<br>STUDIO<br>1B<br>1B+F<br>1B+F<br>1B+F<br>1B+F<br>1B+F<br>1B+F<br>2B<br>2B<br>2B<br>2B<br>2B<br>2B<br>2B<br>2B<br>3B<br>3B<br>3B                     | Excluding: Water, Hyd<br>SAMPLE PODIUM PREVI<br>RIETY OF OTHER FLOORPLA<br>STUDIO<br>UNIT SIZE<br>390<br>1 BEDROOM<br>463<br>1 BEDROOM + FI<br>532<br>556<br>571<br>603<br>659<br>2 BEDROOM<br>668<br>716<br>811<br>3 BEDROOM<br>870<br>885        | dro, Gas<br>EW PRICING:<br>INS ARE AVAILABLE<br>EXPOSURE<br>NORTH<br>NORTH<br>EX<br>NORTH<br>EAST<br>WEST<br>SOUTH<br>EAST<br>SOUTH<br>NORTH WEST<br>NORTH WEST<br>NORTH EAST<br>SOUTH EAST<br>SOUTH EAST             | FLOOR         2         3         2         3         2         3         2         3         2         3         2         3         2         3         2         3         2         3         2         3         2         3         2         3         2         3         2         3         2         3         2         3         2         3         2         3         2         3         2         3         2         3         2         3         2         3         2         3         2         3         2         3         2         3         2 | \$489,900<br>\$549,900<br>\$569,900<br>\$649,900<br>\$639,900<br>\$699,900<br>\$749,900<br>\$714,900<br>\$714,900<br>\$799,900<br>\$804,900<br>\$804,900<br>\$8979,900<br>\$8979,900 |
| UNIT MODEL<br>POINTS  JUDGE  JUDGE  UNBERVALE  UNBERVALE  CLAYMORE  LAGLE  CCAPMORE  DURBAN  IULIBET  IULIBET  IULIBET  IULIBET  IULIBET  IULIBET  IULIBET IULIBET IULIBET IULIBET IULIBET IULIBET IULIBET IULIBET IULIBET IULIBET IULIBET IULIBET IULIBET IULIBET IULIBET IULIBET IULIBET IULIBET IULIBET IULIBET IULIBET IULIBET IULIBET IULIBET IULIBET IULIBET IULIBET IULIBET IULIBET IULIBET IULIBET IULIBET IULIBET IULIBET IULIBET IULIBET IULIBET IULIBET IULIBET IULIBET IULIBET IULIBET IULIBET IULIBET IULIBET IULIBET IULIBET IULIBET IULIBET IULIBET IULIBET IULIBET IULIBET IULIBET IULIBET IULIBET IULIBET IULIBET IULIBET IULIBET IULIBET IULIBET IULIBET IULIBET IULIBET IULIBET IULIBET IULIBET IULIBET IULIBET IULIBET IULIBET IULIBET IULIBET IULIBET IULIBET IULIBET IULIBET IULIBET IULIBET IULIBET IULIBET IULIBET IULIBET IULIBET IULIBET IULIBET IULIBET IULIBET IULIBET IULIBET IULIBET IULIBET IULIBET IULIBET IULIBET IULIBET IULIBET IULIBET IULIBET IULIBET IULIBET IULIBET IULIBET IULIBET IULIBET IULIBET IULIBET IULIBET IULIBET IULIBET IULIBET IULIBET IULIBET IULIBET IULIBET IULIBET IULIBET IULIBET IULIBET IULIBET IULIBET IULIBET IULIBET IULIBET IULIBET IULIBET IULIBET IULIBET IULIBET IULIBET IULIBET IULIBET IULIBET IULIBET IULIBET IULIBET IULIBET IULIBET IULIBET IULIBET IULIBET IULIBET IULIBET IULIBET IULIBET IULIBET IULIBET IULIBET IULIBET IULIBET IULIBET IULIBET IULIBET IULIBET IULIBET IULIBET IULIBET IULIBET IULIBET IULIBET IULIBET IULIBET IULIBET IULIBET IULIBET IULIBET IULIBET IULIBET IULIBET IULIBET IULIBET IULIBET IULIBET IULIBET IULIBET IULIBET IULIBET IULIBET IULIBET IULIBET IULIBET IULIBET IULIBET IULIBET IULIBET IULIBET IULIBET IULIBET IULIBET IULIBET IULIBET IULIBET IULIBET IULIBET IULIBET IULIBET IULIBET IULIBET IULIBET IULIBET IULIBET IULIBET IULIBET IULIBET IULIBET IULIBET IULIBET IULIBET IULIBET IULIBET IULIBET IULIBET IULIBET IULIBET IULIBET IULIBET IULIBET IULIBET IULIBET IULIBET IULIBET IULIBET IULIBET IULIBET IULIBET IULIBET IULIBET IULIBET IULIBET IULIBET IULIBET IULIBET IULIBET IULIBET IULIBET IULIBET IULIB                                                                                                                                                                                                                                                                                                                                                                                                                                                                     | UNIT TYPE<br>STUDIO<br>STUDIO<br>STUDIO<br>1B<br>1B+F<br>1B+F<br>1B+F<br>1B+F<br>1B+F<br>1B+F<br>1B+F<br>2B<br>2B<br>2B<br>2B<br>2B<br>2B<br>2B<br>2B<br>2B<br>3B<br>3B<br>3B<br>3B | Excluding: Water, Hyd<br>SAMPLE PODIUM PREVI<br>RIETY OF OTHER FLOORPLA<br>STUDIO<br>UNIT SIZE<br>390<br>1 BEDROOM<br>463<br>1 BEDROOM + FI<br>532<br>556<br>571<br>603<br>659<br>2 BEDROOM<br>668<br>716<br>811<br>3 BEDROOM<br>870<br>885<br>972 | dro, Gas<br>EW PRICING:<br>INS ARE AVAILABLE<br>EXPOSURE<br>NORTH<br>NORTH<br>EXT<br>NORTH<br>EAST<br>VEST<br>SOUTH<br>NORTH WEST<br>NORTH WEST<br>NORTH WEST<br>NORTH EAST<br>SOUTH EAST<br>SOUTH WEST<br>SOUTH WEST | FLOOR         2         2         3         2         3         2         2         2         2         2         2         2         3         2         3         2         3         2         3         2         2         2         3         2         2         3         2         3         2         3         2         2         3         2         3         2         3         2         3         2         5         5         5         5                                                                                                               | \$489,900<br>\$549,900<br>\$569,900<br>\$639,900<br>\$639,900<br>\$749,900<br>\$714,900<br>\$714,900<br>\$799,900<br>\$804,900<br>\$804,900<br>\$849,900<br>\$899,900<br>\$1,139,900 |
| UNIT MODEL<br>POINTS<br>JUDGE<br>JUDGE<br>DURBAN<br>DURBAN<br>UNBERVALE<br>EAGLE<br>CLAYMORE<br>CLAYMORE<br>JUTLAND<br>CORDOVA<br>MORE<br>JUTLAND<br>CORDOVA<br>IJULIAND<br>CORDOVA<br>IJULAND<br>CORDOVA<br>IJULAND<br>CORDOVA<br>IJULAND<br>IJULAND<br>IJULAND<br>IJULAND<br>IJULAND<br>IJULAND<br>IJULAND<br>IJULAND<br>IJULAND<br>IJULAND<br>IJULAND<br>IJULAND<br>IJULAND<br>IJULAND<br>IJULAND<br>IJULAND<br>IJULAND<br>IJULAND<br>IJULAND<br>IJULAND<br>IJULAND<br>IJULAND<br>IJULAND<br>IJULAND<br>IJULAND<br>IJULAND<br>IJULAND<br>IJULAND<br>IJULAND<br>IJULAND<br>IJULAND<br>IJULAND<br>IJULAND<br>IJULAND<br>IJULAND<br>IJULAND<br>IJULAND<br>IJULAND<br>IJULAND<br>IJULAND<br>IJULAND<br>IJULAND<br>IJULAND<br>IJULAND<br>IJULAND<br>IJULAND<br>IJULAND<br>IJULAND<br>IJULAND<br>IJULAND<br>IJULAND<br>IJULAND<br>IJULAND<br>IJULAND<br>IJULAND<br>IJULAND<br>IJULAND<br>IJULAND<br>IJULAND<br>IJULAND<br>IJULAND<br>IJULAND<br>IJULAND<br>IJULAND<br>IJULAND<br>IJULAND<br>IJULAND<br>IJULAND<br>IJULAND<br>IJULAND<br>IJULAND<br>IJULAND<br>IJULAND<br>IJULAND<br>IJULAND<br>IJULAND<br>IJULAND<br>IJULAND<br>IJULAND<br>IJULAND<br>IJULAND<br>IJULAND<br>IJULAND<br>IJULAND<br>IJULAND<br>IJULAND<br>IJULAND<br>IJULAND<br>IJULAND<br>IJULAND<br>IJULAND<br>IJULAND<br>IJULAND<br>IJULAND<br>IJULAND<br>IJULAND<br>IJULAND<br>IJULAND<br>IJULAND<br>IJULAND<br>IJULAND<br>IJULAND<br>IJULAND<br>IJULAND<br>IJULAND<br>IJULAND<br>IJULAND<br>IJULAND<br>IJULAND<br>IJULAND<br>IJULAND<br>IJULAND<br>IJULAND<br>IJULAND<br>IJULAND<br>IJULAND<br>IJULAND<br>IJULAND<br>IJULAND<br>IJULAND<br>IJULAND<br>IJULAND<br>IJULAND<br>IJULAND<br>IJULAND<br>IJULAND<br>IJULAND<br>IJULAND<br>IJULAND<br>IJULAND<br>IJULAND<br>IJULAND<br>IJULAND<br>IJULAND<br>IJULAND<br>IJULAND<br>IJULAND<br>IJULAND<br>IJULAND<br>IJULAND<br>IJULAND<br>IJULAND<br>IJULAND<br>IJULAND<br>IJULAND<br>IJULAND<br>IJULAND<br>IJULAND<br>IJULAND<br>IJULAND<br>IJULAND<br>IJULAND<br>IJULAND<br>IJULAND<br>IJULAND<br>IJULAND<br>IJULAND<br>IJULAND<br>IJULAND<br>IJULAND<br>IJULAND<br>IJULAND<br>IJULAND<br>IJULAND<br>IJULAND<br>IJULAND<br>IJULAND<br>IJULAND<br>IJULAND<br>IJULAND<br>IJULAND<br>IJULAND<br>IJULAND<br>IJULAND<br>IJULAND<br>IJULAND<br>IJULAND<br>IJULAND<br>IJULAND<br>IJULAND<br>IJULAND<br>IJULAND<br>IJULAND<br>IJULAND<br>IJULAND<br>IJULAND<br>IJULAND<br>IJULAND<br>IJULAND<br>IJULAND<br>IJULAND<br>IJULAND<br>IJULAND<br>IJULAND<br>IJULAND<br>IJULAND<br>IJULAND<br>IJULAND<br>IJULAND<br>IJULAND<br>IJULAND<br>IJULAND<br>IJULAND<br>IJULAND<br>IJULAND<br>IJULAND<br>IJULAND | UNIT TYPE<br>STUDIO<br>STUDIO<br>STUDIO<br>1B<br>1B+F<br>1B+F<br>1B+F<br>1B+F<br>1B+F<br>1B+F<br>2B<br>2B<br>2B<br>2B<br>2B<br>2B<br>2B<br>2B<br>3B<br>3B<br>3B                     | Excluding: Water, Hyd<br>SAMPLE PODIUM PREVI<br>RIETY OF OTHER FLOORPLA<br>STUDIO<br>UNIT SIZE<br>390<br>1 BEDROOM<br>463<br>1 BEDROOM + FI<br>532<br>556<br>571<br>603<br>659<br>2 BEDROOM<br>668<br>716<br>811<br>3 BEDROOM<br>870<br>885        | dro, Gas<br>EW PRICING:<br>INS ARE AVAILABLE<br>EXPOSURE<br>NORTH<br>NORTH<br>EX<br>NORTH<br>EAST<br>WEST<br>SOUTH<br>EAST<br>SOUTH<br>NORTH WEST<br>NORTH WEST<br>NORTH EAST<br>SOUTH EAST<br>SOUTH EAST             | FLOOR         2         3         2         3         2         3         2         3         2         3         2         3         2         3         2         3         2         3         2         3         2         3         2         3         2         3         2         3         2         3         2         3         2         3         2         3         2         3         2         3         2         3         2         3         2         3         2         3         2         3         2         3         2         3         2 | \$489,900<br>\$549,900<br>\$569,900<br>\$639,900<br>\$639,900<br>\$749,900<br>\$714,900<br>\$714,900<br>\$714,900<br>\$799,900<br>\$804,900<br>\$804,900<br>\$8979,900<br>\$8979,900 |